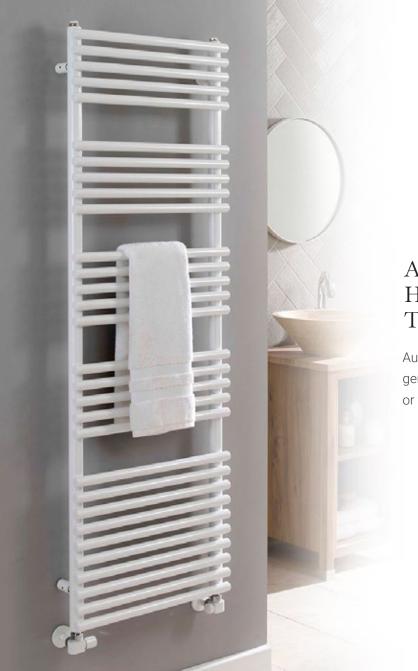

#### AUTOMATED HEATED TOWEL RAIL

Automatically dries a wet towel by generating heat & prevents molds or fungus from forming on it.