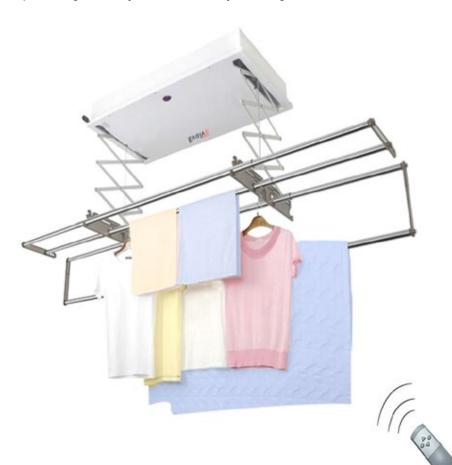

#### AUTOMATED CLOTH DRYING RACK

This Smart appliance comes with antibacterial properties and dries your clothes gently to the required degree of dryness without any creasing.