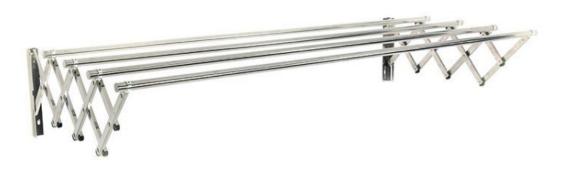

# SS WALL-MOUNTED RETRACTABLE CLOTH RAIL

Made with the finest stainless steel, the SS Wall-mounted Retractable Cloth Rail is an amazing appliance that lets you dry your clothes efficiently while saving space.