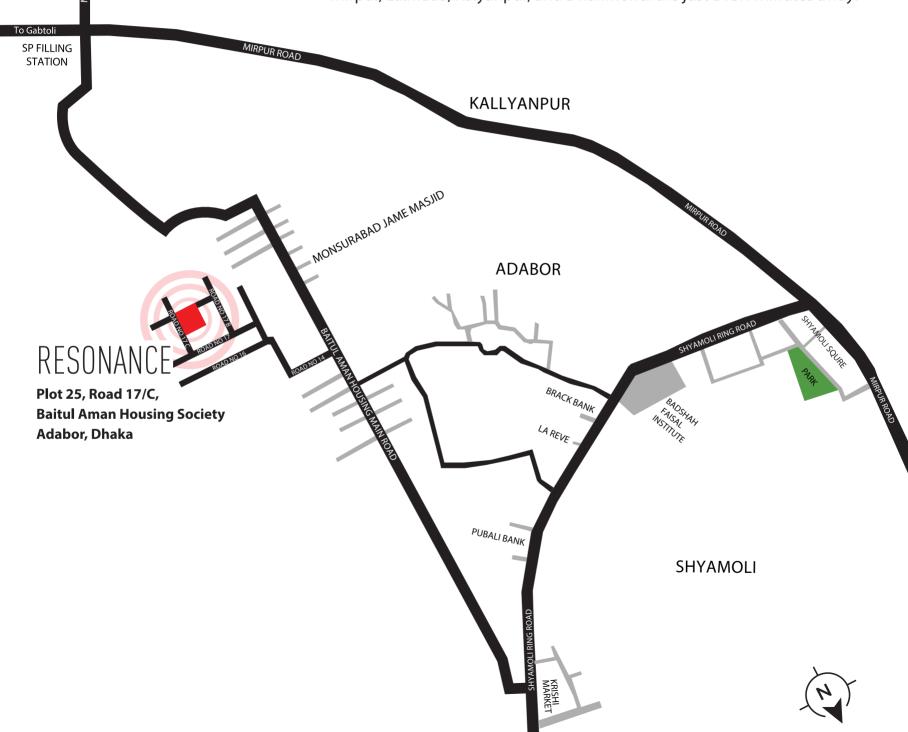

YOU HAVE CHOSEN TO BUY FROM

CLASSIC

ASK ABOUT OUR OTHER COLLECTIONS

ADDRESS : Plot 25, Road 17/C, Baitul Aman Housing Society,

Adabor, Dhaka

Built Over : 23.63 katha

NUMBER OF FLOORS : B+G+9

PARKING : One Parking for Each Apartment

# ADABOR IT HAS EVERYTHING

Adabor is safely cocooned between the historically grand Mohammadpur and lively neighborhoods of Shyamoli. In addition, Mirpur, Lalmatia, Kalyanpur, and Dhanmondi are just a few minutes away!

## **CONVENIENCES NEARBY**

Educational Institutes: ASA University

Mohammadpur Mahila College Mohammadpur Kendriya College Milestone School and College Dhaka Residential Model College

Green Leaf International School and College

Hospitals: SP Hospital

Ibn Sina Medical College and Hospital Suhrawardy Medical College and Hospital

CKD and Urology Hospital

Care Medical College and Hospital

Banks: Brac Bank, Dutch Bangla Bank Ltd

Bank Asia, Jamuna Bank

Restaurants: KFC, Nobabi Bhoj

Dawat Restaurant, Chilis

Recreational Spots: Tokyo Square, Shyamoli Square

Shyamoli Club and Playground

Shyamoli Children's Park

Groceries: Agora, Prince Bazar

Shwapno Super Store, Meena Bazar Adabor Kacha Bazar, Krishi Market

Town Hall Market