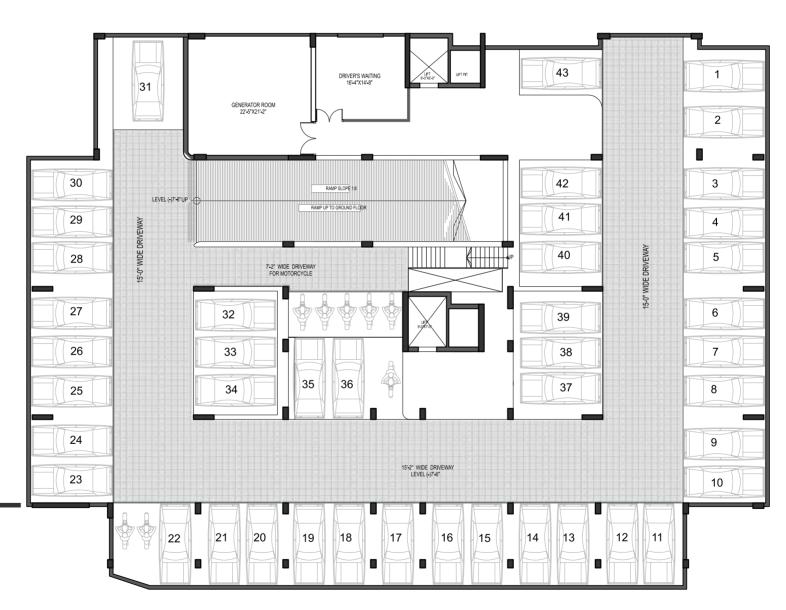

#### **PARKING**

- Car parking spaces with pavement tiles in different combinations.
- Wheel guard for each car parking.
- Parking spaces will be reserved for the respective apartments.

## **GENERATOR**

- A diesel run emergency auto start/stop canopied generator will be imported from Europe for use in case of power failure with:
  - 1. Engine-Perkins/Cummins or good quality as per developer's choice.
  - 2. Alternator- Stamford/ Mecc-Alte or good quality as per developer's choice.
- Generator will support the following:
  - 1. Lift, water pump and lighting in common space and stairs.
  - 2. One light and one fan point in every room (including staff bedroom), one light point in the kitchen and all bathrooms
  - 3. One point for the refrigerator and one point for television