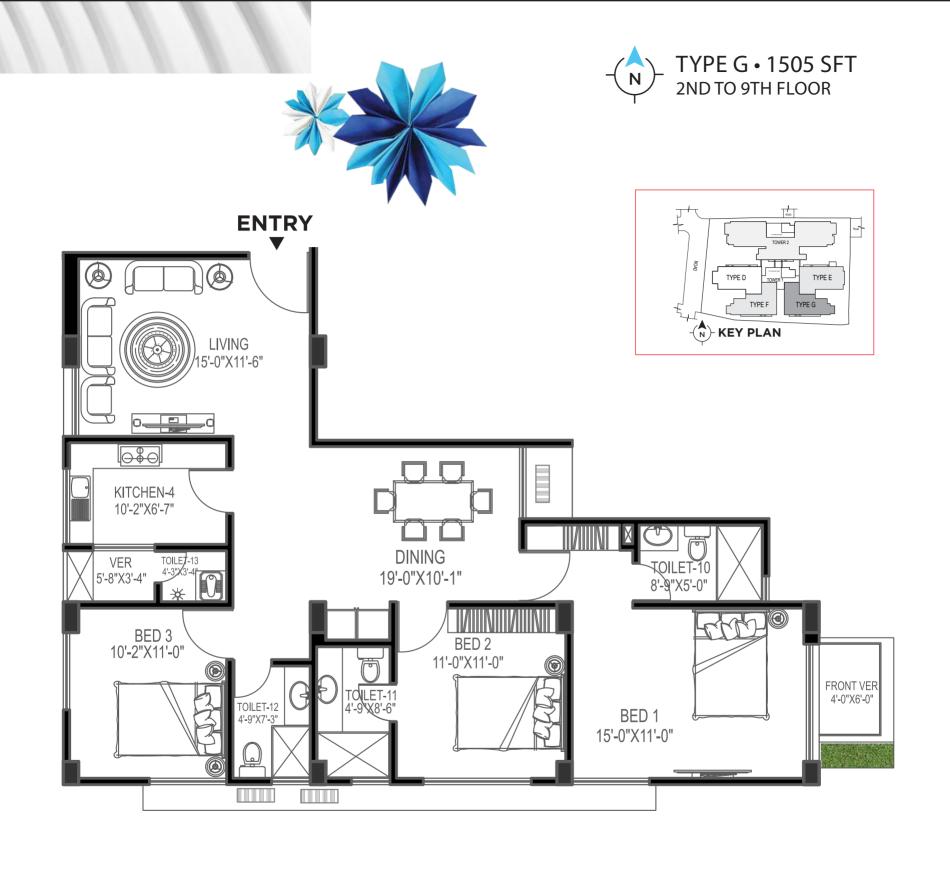

APARTMENT SIZE : 1505 SFT, 1558 SFT and 1564 SFT

FACING : East Facing

AMENITIES : Children's Play Area, `Meet and Greet' Lounge,

Gym Space, BBQ Area, Co-working Space,

**Jogging Track** 

LIFTS : 2 Stretcher Lifts of Which One Runs From Basement to