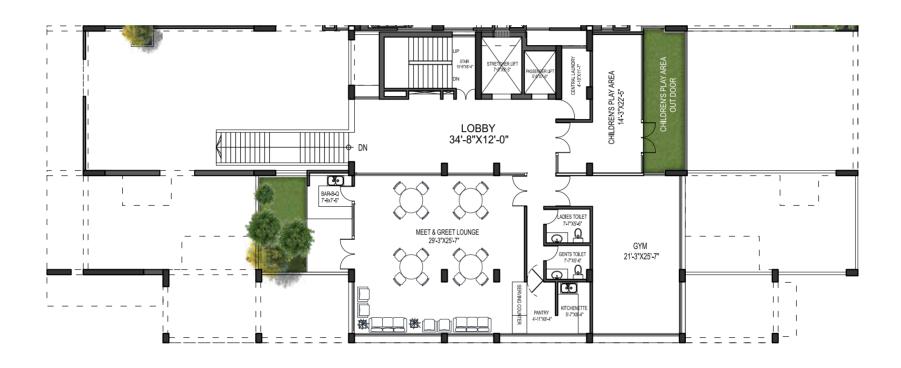

APARTMENT SIZE : 1505 SFT, 1558 SFT and 1564 SFT

FACING : East Facing

AMENITIES : Children's Play Area, `Meet and Greet' Lounge,

Gym Space, BBQ Area, Co-working Space,

**Jogging Track** 

LIFTS : 2 Stretcher Lifts of Which One Runs From Basement to

## **GROUND FLOOR FEATURES**

- Children's Play Area
  - Reception Lobby
- Co-Working Space
- Driver's Waiting Area

## 1ST FLOOR FEATURES

The first floor has been designed as a recreational space for you and your loved ones within the safety of the building premises. Children can heartily enjoy the playing area, while you can hangout at the 'Meet and Greet' lounge. Further you can also burn a few calories at the gym if needed! You can throw small parties with your friends & family in the full-functioned BBQ space anytime.

## **ROOFTOP FEATURES**

- Jogging Track.
- Designed Landscaped Rooftop.
- Lime terracing of adequate thickness for protection from heat.
- Protective parapet wall/railing 4'-0" high around the periphery.
- Separated clothes drying area with lines for drying laundry.