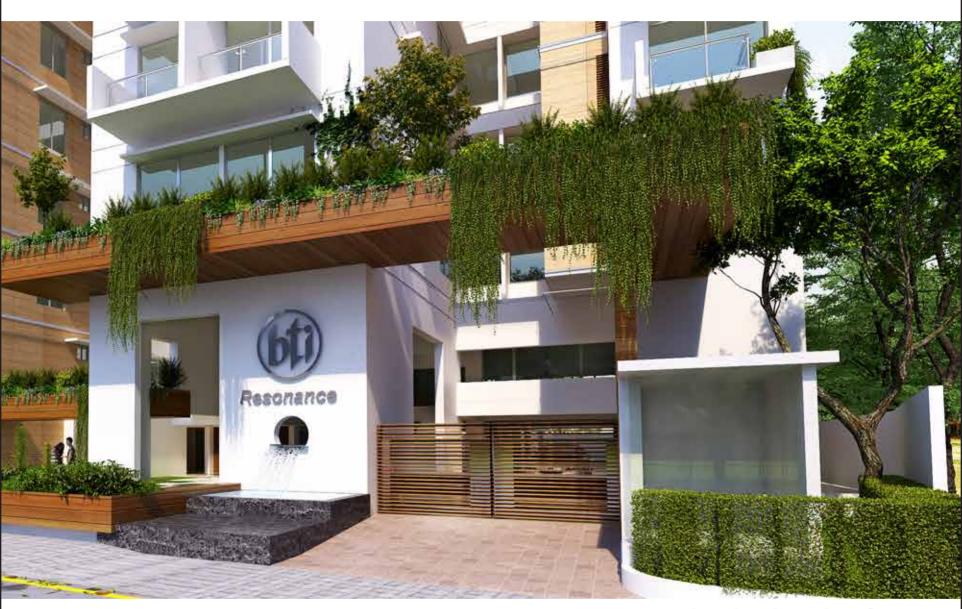

## **BUILDING ENTRANCE**

The beautiful entrance is decorated with stylish combinations of glass, grooves, cladding, and adequate greenery that will leave you spellbound. The secured and well-designed boundary wall coupled with round the clock CCTV monitoring system ensures safety around the building periphery.