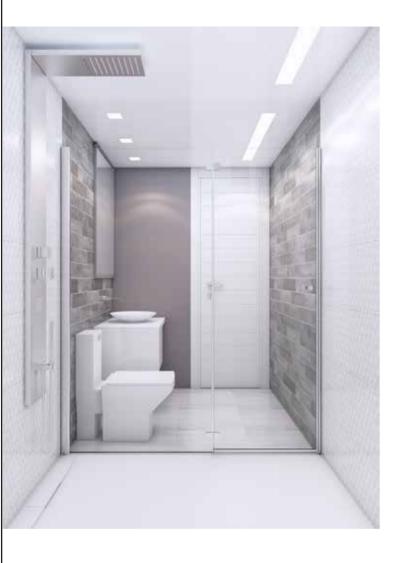

## **BATHROOM FEATURES**

## **DOOR**

• Wood Plastic Composite (WPC) door shutter with teak chamble solid door frames.

## **SANITARY WARE & C.P FITTINGS**

• Sanitary ware, C.P fittings and accessories are made in Bangladesh.

## **SHOWER AREA**

• Customized shower area with curtain rail as per design.

## **TILES**

• Wall tiles (up to 7' height) and floor tiles made in Bangladesh.

## **COUNTER TOPS & BASINS**

- Marble countertop local cabinet basin in master bathroom.
   Other bathrooms will have local pedestal basin as per developer's choice.
- Mirrors available in all bathrooms.

## WATERLINE

• Concealed hot and cold waterlines in master & 2nd bathroom.

#### **STAFF BATHROOM**

• Local wall tiles, floor tiles, long pan and moving shower.