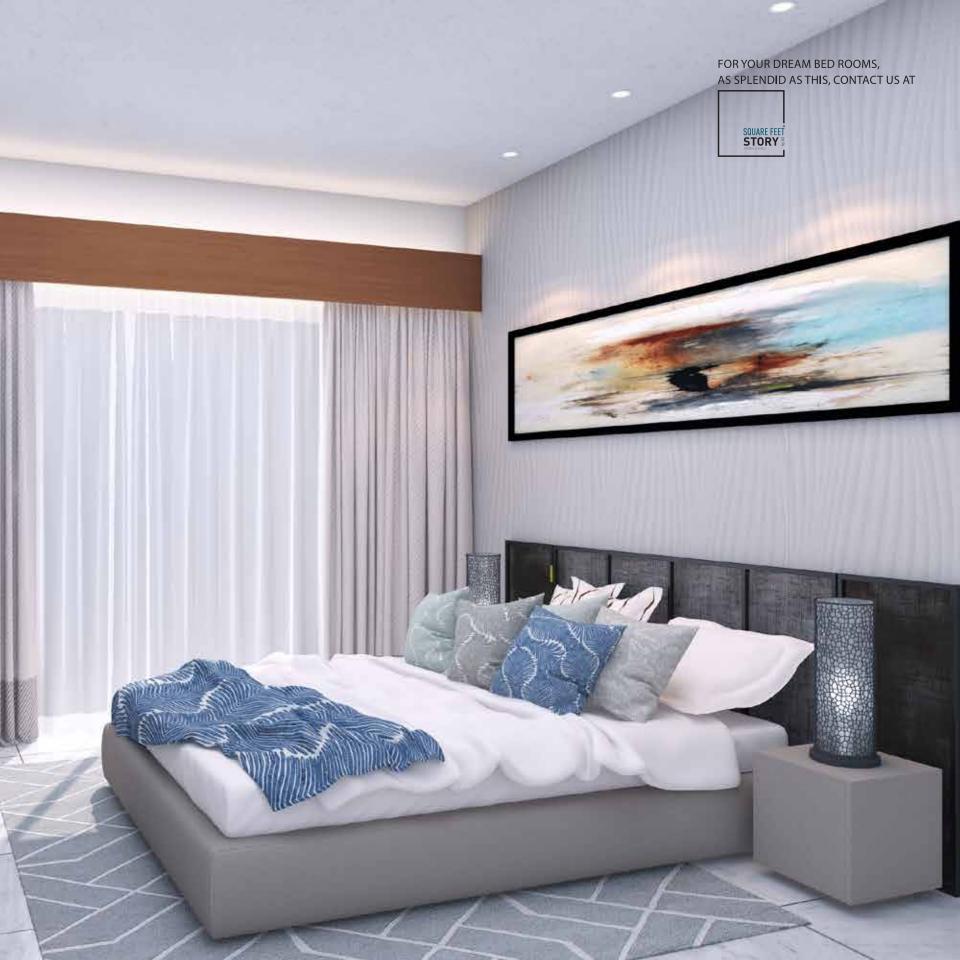

## STATE-OF-THE-ART APARTMENT FEATURES

#### **FLOORS**

24"x24" mirror polished made in Bangladesh tiles in bedrooms, living room, dining area and all verandahs. Kitchen verandah with non-slippery tiles matched to the floor scheme.

## **DOORS**

Solid Ctg. teak 3'-9"x 7' for the main entrance door. 7' high French polished teak chamble veneer door shutters with teak chamble door frame for all internal doors except bathrooms.