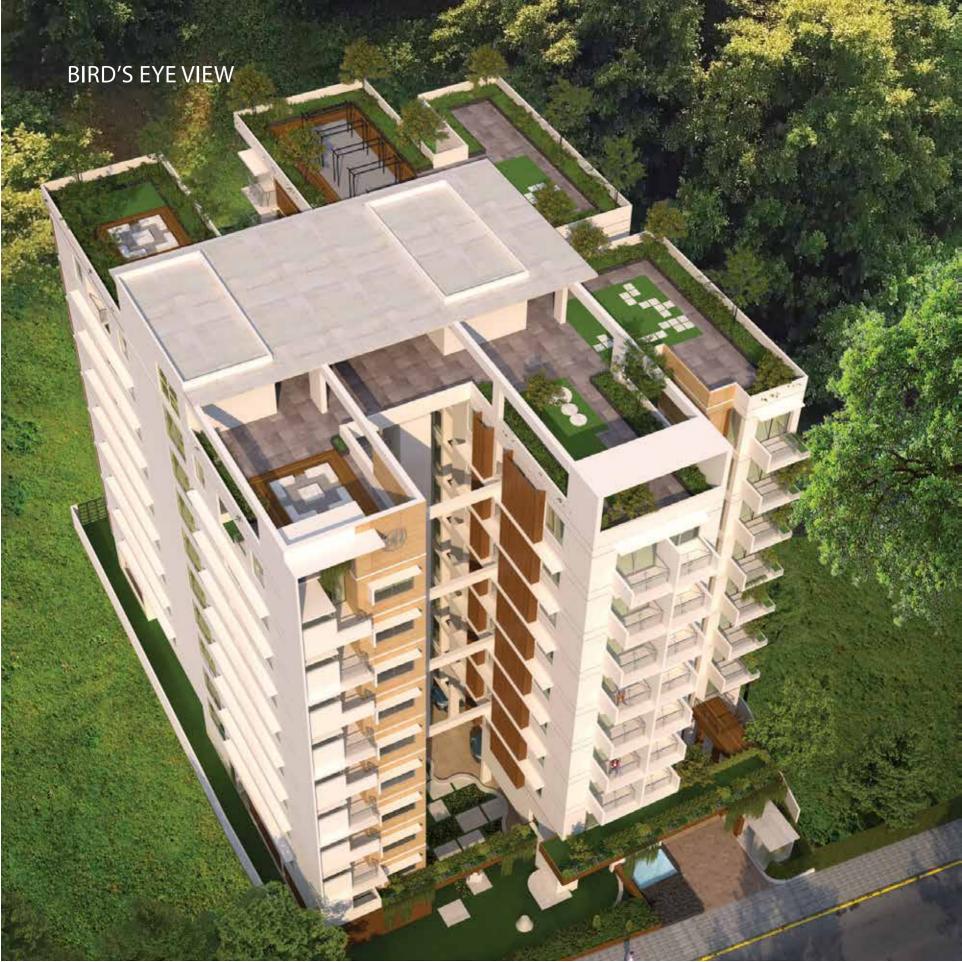

# ARCHITECT'S NOTE

Resonance is a culmination of bti's brilliant construction, various amenities and splendid architecture. Intricately designed by Naim Ahmed Kibria, the project faces the east, which lets you soak in the early sunrise to your heart's content. The warm, mellow tones of the building have been used to provide you a sense of great calm and comfort. With plenty of refreshing greenery embedded in various areas, you can truly feel relaxed. While we have added plenty of amenities, we also placed great emphasis on health of the residents and added extra details. Our strategically designed apartments ensure that not a single square foot is wasted.

YOU HAVE CHOSEN TO BUY FROM

CLASSIC

ASK ABOUT OUR OTHER COLLECTIONS

ADDRESS : Plot 25, Road 17/C, Baitul Aman Housing Society,

Adabor, Dhaka

Built Over : 23.63 katha

NUMBER OF FLOORS : B+G+9

PARKING : One Parking for Each Apartment

APARTMENT SIZE : 1505 SFT, 1558 SFT and 1564 SFT

FACING : East Facing

AMENITIES : Children's Play Area, `Meet and Greet' Lounge,

Gym Space, BBQ Area, Co-working Space,

**Jogging Track** 

LIFTS : 2 Stretcher Lifts of Which One Runs From Basement to

Rooftop and 2 High-Quality 8-Passenger Lifts

RAJUK APPROVAL NO : 25.39.0000.098.33.1181.19