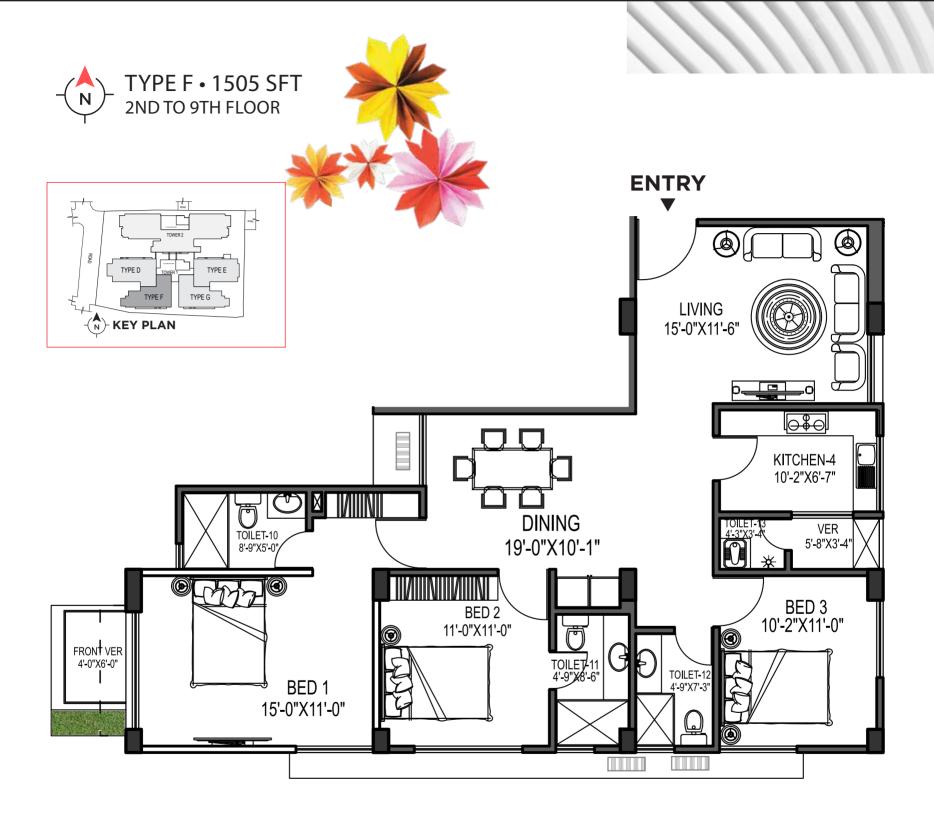

APARTMENT SIZE : 1505 SFT, 1558 SFT and 1564 SFT

FACING : East Facing

AMENITIES : Children's Play Area, `Meet and Greet' Lounge,

Gym Space, BBQ Area, Co-working Space,

**Jogging Track** 

LIFTS : 2 Stretcher Lifts of Which One Runs From Basement to