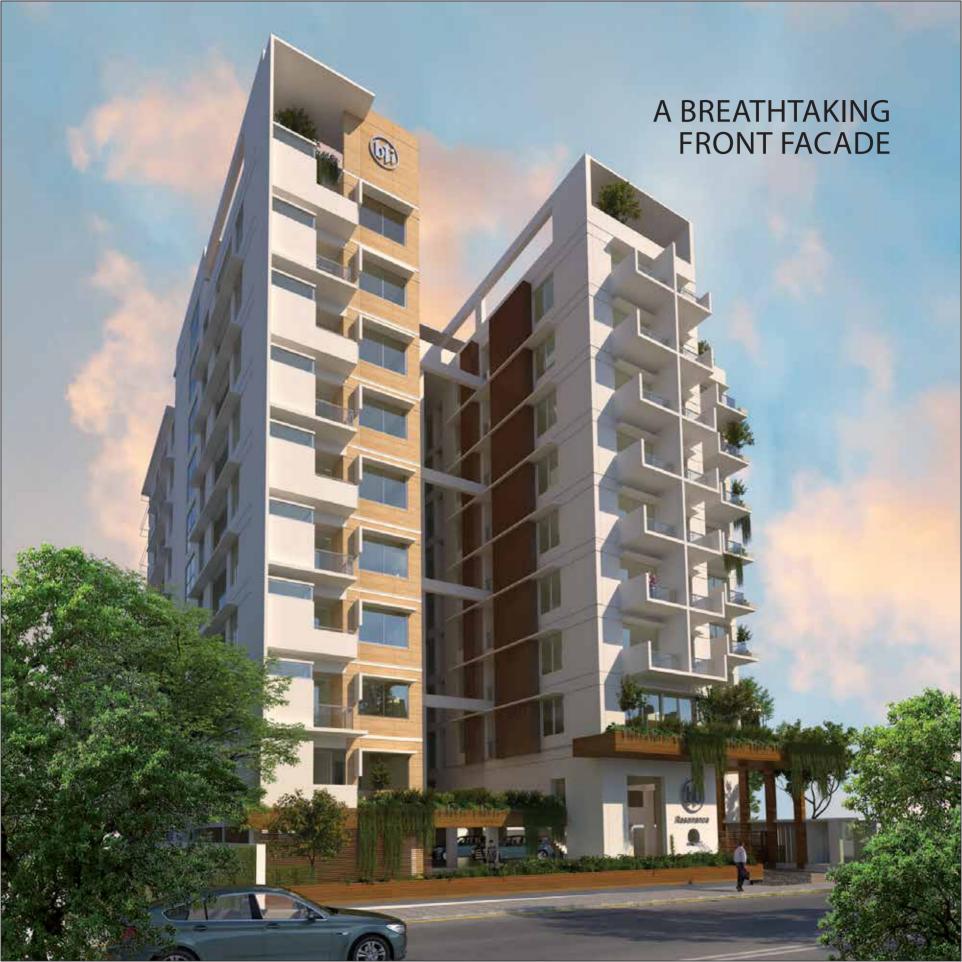

# ARCHITECT'S NOTE

Resonance is a culmination of bti's brilliant construction, various amenities and splendid architecture. Intricately designed by Naim Ahmed Kibria, the project faces the east, which lets you soak in the early sunrise to your heart's content. The warm, mellow tones of the building have been used to provide you a sense of great calm and comfort. With plenty of refreshing greenery embedded in various areas, you can truly feel relaxed. While we have added plenty of amenities, we also placed great emphasis on health of the residents and added extra details. Our strategically designed apartments ensure that not a single square foot is wasted.

## **BUILDING ENTRANCE**

The beautiful entrance is decorated with stylish combinations of glass, grooves, cladding, and adequate greenery that will leave you spellbound. The secured and well-designed boundary wall coupled with round the clock CCTV monitoring system ensures safety around the building periphery.