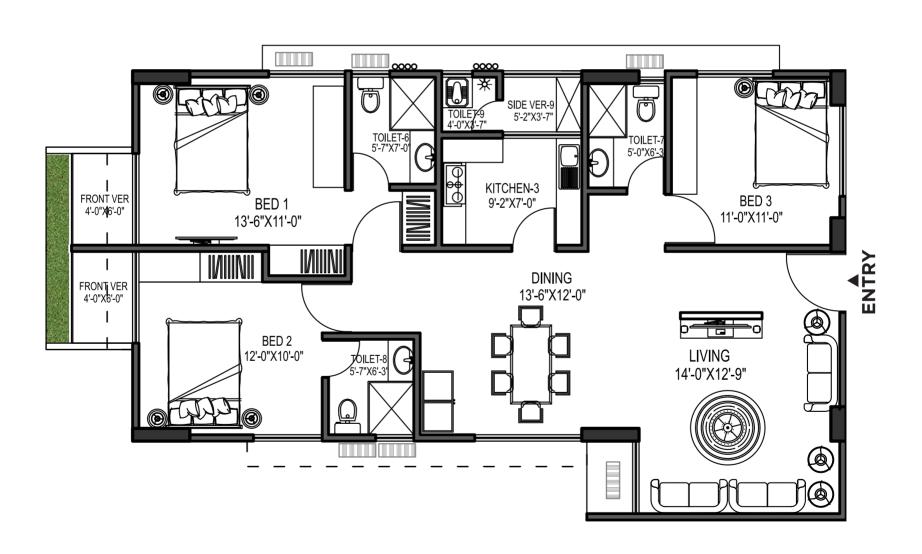

APARTMENT SIZE : 1505 SFT, 1558 SFT and 1564 SFT

FACING : East Facing

AMENITIES : Children's Play Area, `Meet and Greet' Lounge,

Gym Space, BBQ Area, Co-working Space,

**Jogging Track** 

LIFTS : 2 Stretcher Lifts of Which One Runs From Basement to