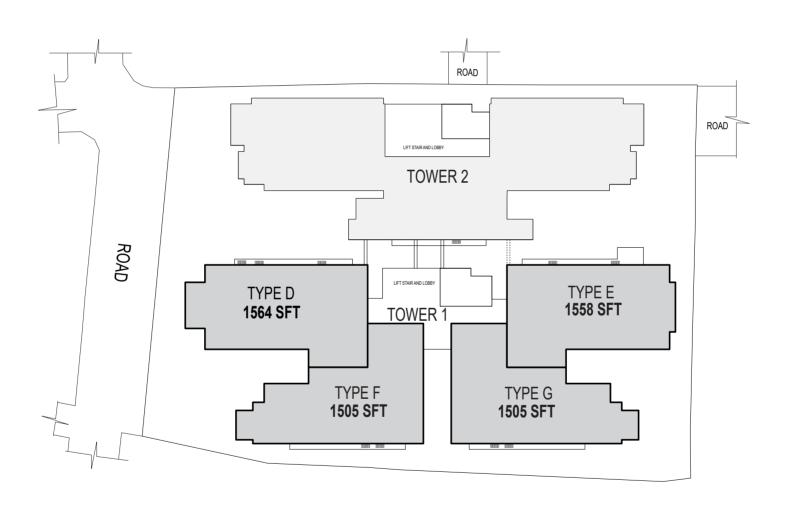

YOU HAVE CHOSEN TO BUY FROM

CLASSIC

ASK ABOUT OUR OTHER COLLECTIONS

ADDRESS : Plot 25, Road 17/C, Baitul Aman Housing Society,

Adabor, Dhaka

Built Over : 23.63 katha

NUMBER OF FLOORS : B+G+9

PARKING : One Parking for Each Apartment

APARTMENT SIZE : 1505 SFT, 1558 SFT and 1564 SFT

FACING : East Facing

AMENITIES : Children's Play Area, `Meet and Greet' Lounge,

Gym Space, BBQ Area, Co-working Space,

**Jogging Track** 

LIFTS : 2 Stretcher Lifts of Which One Runs From Basement to

Rooftop and 2 High-Quality 8-Passenger Lifts

RAJUK APPROVAL NO : 25.39.0000.098.33.1181.19