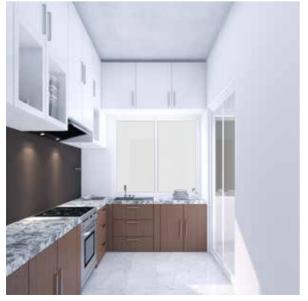

## KITCHEN FEATURES

## **PLATFORM**

• Granite in kitchen countertop.

## **WALL & FLOOR TILES**

• Wall tiles up to (7' height) and floor tiles made in Bangladesh.

## **WATERLINE**

Concealed hot and cold water line.

## **SINK**

• Single bowl sink.

## **GAS CONNECTION& DETECTOR**

• LPG connection for oven/stove with gas leakage detector to prevent fire hazard.

• We provide fire hydrants, fire alarm & fire extinguisher to mitigate any chance of fire damage.