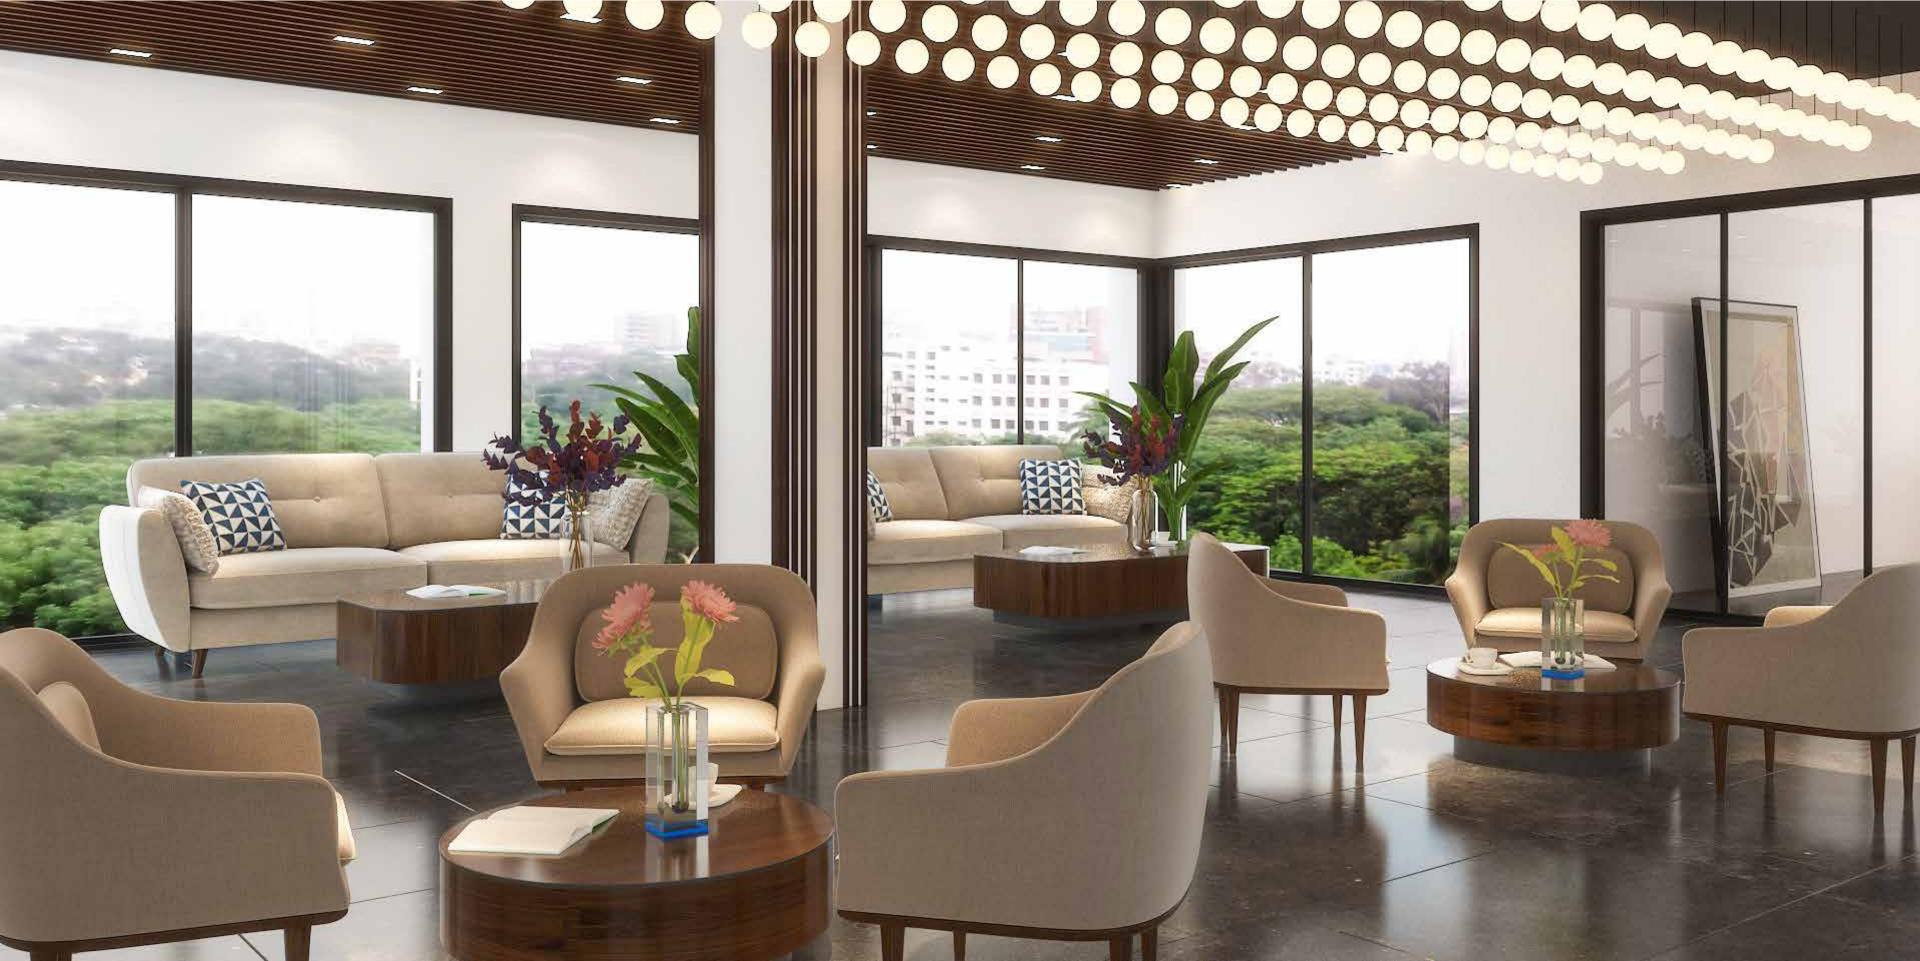

## 1ST FLOOR FEATURES

The first floor has been designed as a recreational space for you and your loved ones within the safety of the building premises. Children can heartily enjoy the playing area, while you can hangout at the 'Meet and Greet' lounge. Further you can also burn a few calories at the gym if needed! You can throw small parties with your friends & family in the full-functioned BBQ space anytime.