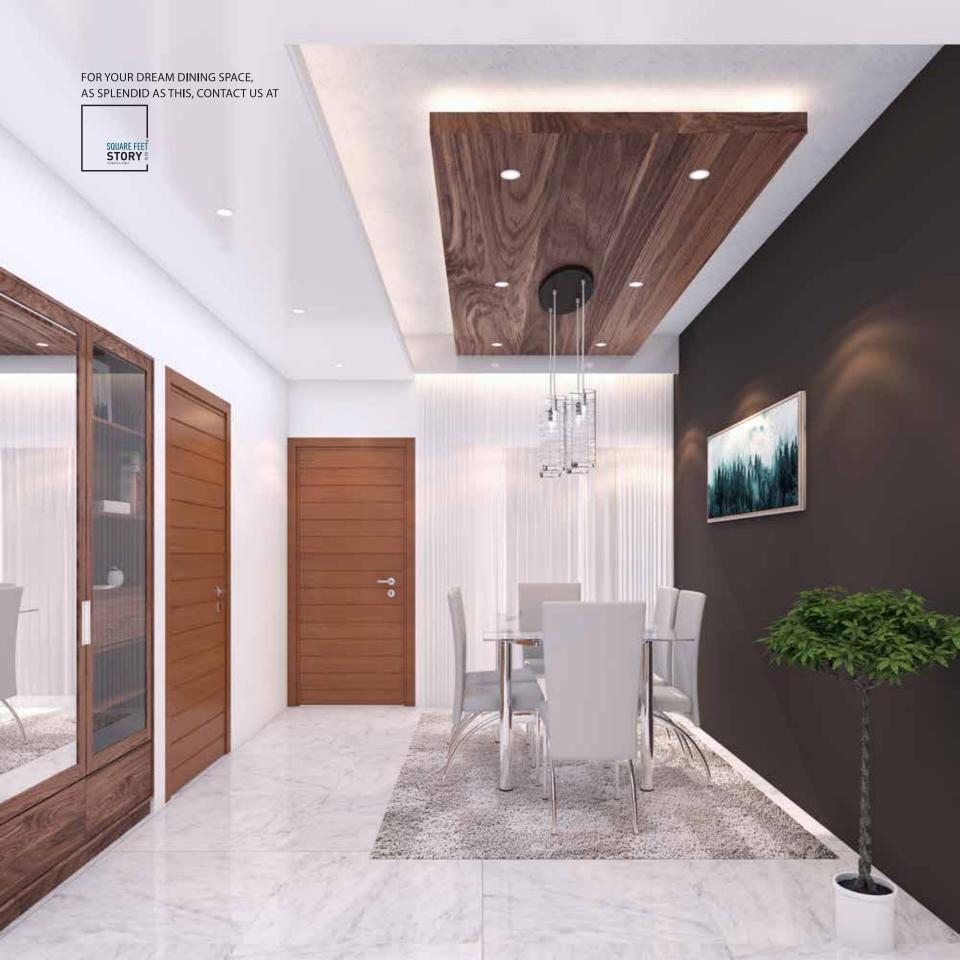

## STATE-OF-THE-ART APARTMENT FEATURES

#### **FLOORS**

24"x24" mirror polished made in Bangladesh tiles in bedrooms, living room, dining area and all verandahs. Kitchen verandah with non-slippery tiles matched to the floor scheme.

## **DOORS**

Solid Ctg. teak 3'-9"x 7' for the main entrance door. 7' high French polished teak chamble veneer door shutters with teak chamble door frame for all internal doors except bathrooms.