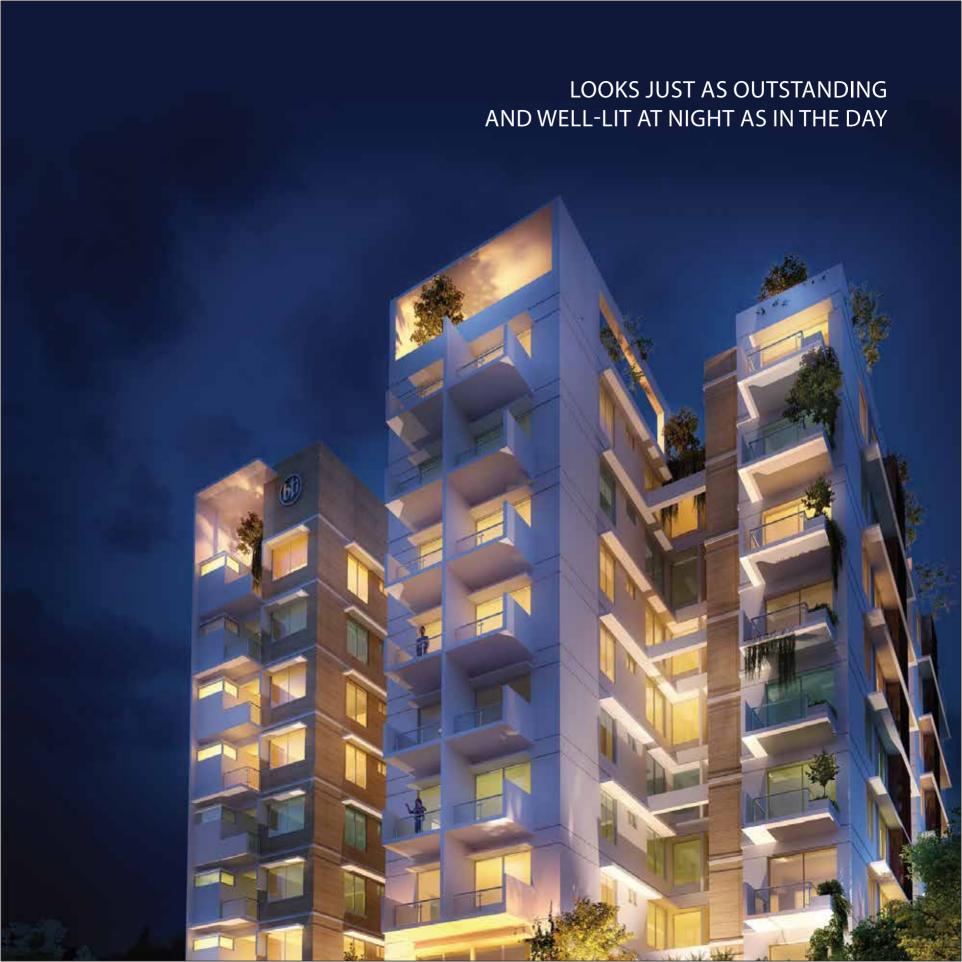

# ARCHITECT'S NOTE

Resonance is a culmination of bti's brilliant construction, various amenities and splendid architecture. Intricately designed by Naim Ahmed Kibria, the project faces the east, which lets you soak in the early sunrise to your heart's content. The warm, mellow tones of the building have been used to provide you a sense of great calm and comfort. With plenty of refreshing greenery embedded in various areas, you can truly feel relaxed. While we have added plenty of amenities, we also placed great emphasis on health of the residents and added extra details. Our strategically designed apartments ensure that not a single square foot is wasted.

## **BUILDING ENTRANCE**

The beautiful entrance is decorated with stylish combinations of glass, grooves, cladding, and adequate greenery that will leave you spellbound. The secured and well-designed boundary wall coupled with round the clock CCTV monitoring system ensures safety around the building periphery.