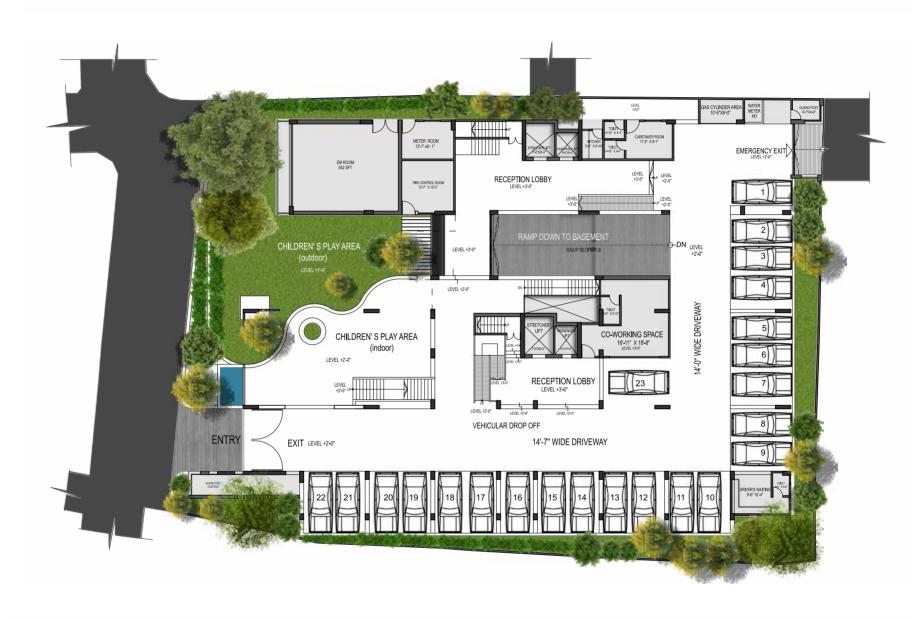

## **BUILDING ENTRANCE**

The beautiful entrance is decorated with stylish combinations of glass, grooves, cladding, and adequate greenery that will leave you spellbound. The secured and well-designed boundary wall coupled with round the clock CCTV monitoring system ensures safety around the building periphery.

## **GROUND FLOOR FEATURES**

- Children's Play Area
  - Reception Lobby
- Co-Working Space
- Driver's Waiting Area

## 1ST FLOOR FEATURES

The first floor has been designed as a recreational space for you and your loved ones within the safety of the building premises. Children can heartily enjoy the playing area, while you can hangout at the 'Meet and Greet' lounge. Further you can also burn a few calories at the gym if needed! You can throw small parties with your friends & family in the full-functioned BBQ space anytime.