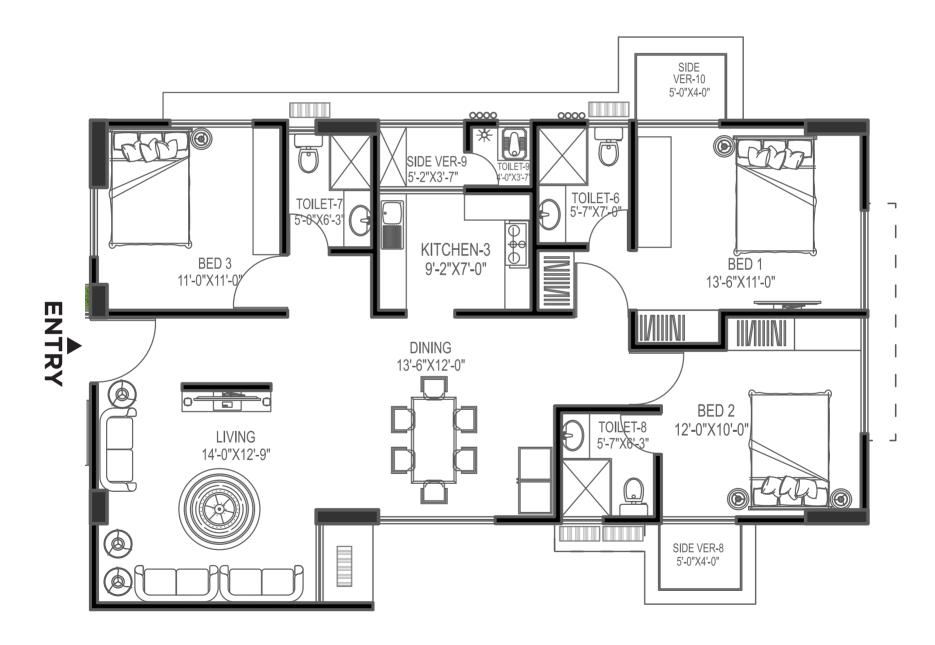

APARTMENT SIZE : 1505 SFT, 1558 SFT and 1564 SFT

FACING : East Facing

AMENITIES : Children's Play Area, `Meet and Greet' Lounge,

Gym Space, BBQ Area, Co-working Space,

**Jogging Track** 

LIFTS : 2 Stretcher Lifts of Which One Runs From Basement to

## **GROUND FLOOR FEATURES**

- Children's Play Area
  - Reception Lobby
- Co-Working Space
- Driver's Waiting Area

## 1ST FLOOR FEATURES

The first floor has been designed as a recreational space for you and your loved ones within the safety of the building premises. Children can heartily enjoy the playing area, while you can hangout at the 'Meet and Greet' lounge. Further you can also burn a few calories at the gym if needed! You can throw small parties with your friends & family in the full-functioned BBQ space anytime.