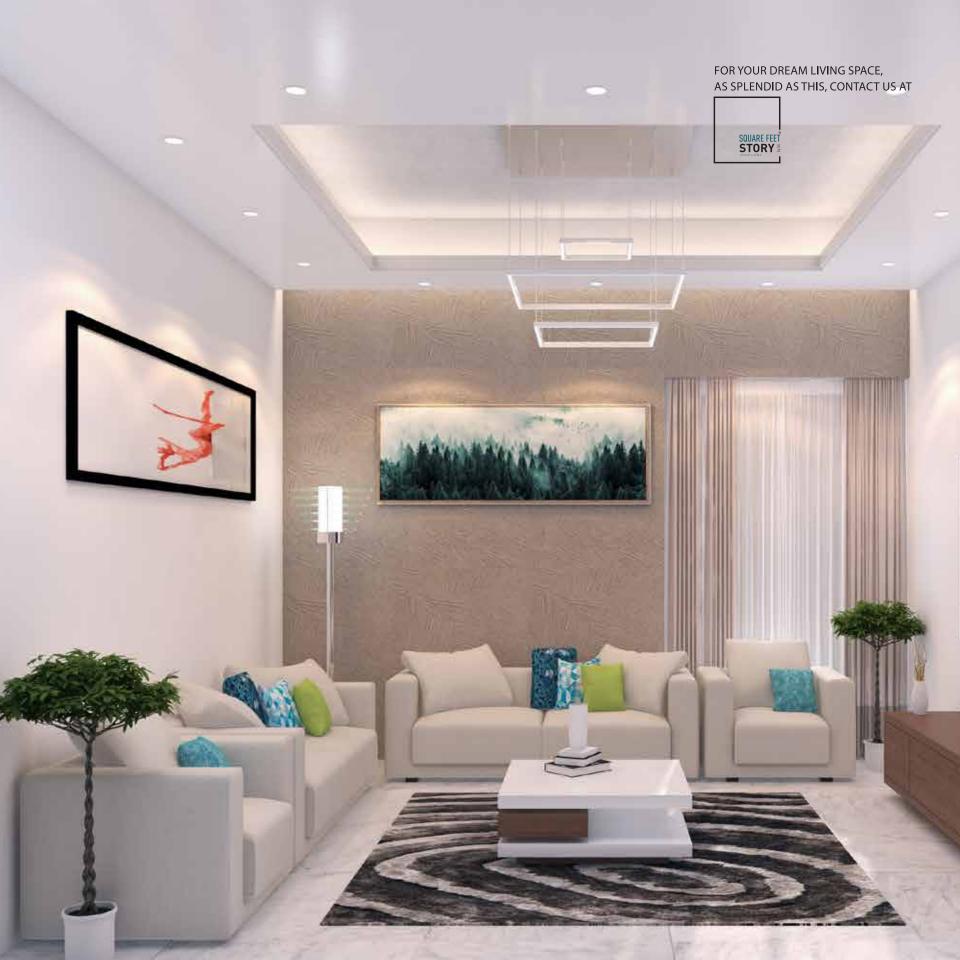

## **BUILDING ENTRANCE**

The beautiful entrance is decorated with stylish combinations of glass, grooves, cladding, and adequate greenery that will leave you spellbound. The secured and well-designed boundary wall coupled with round the clock CCTV monitoring system ensures safety around the building periphery.

## 1ST FLOOR FEATURES

The first floor has been designed as a recreational space for you and your loved ones within the safety of the building premises. Children can heartily enjoy the playing area, while you can hangout at the 'Meet and Greet' lounge. Further you can also burn a few calories at the gym if needed! You can throw small parties with your friends & family in the full-functioned BBQ space anytime.