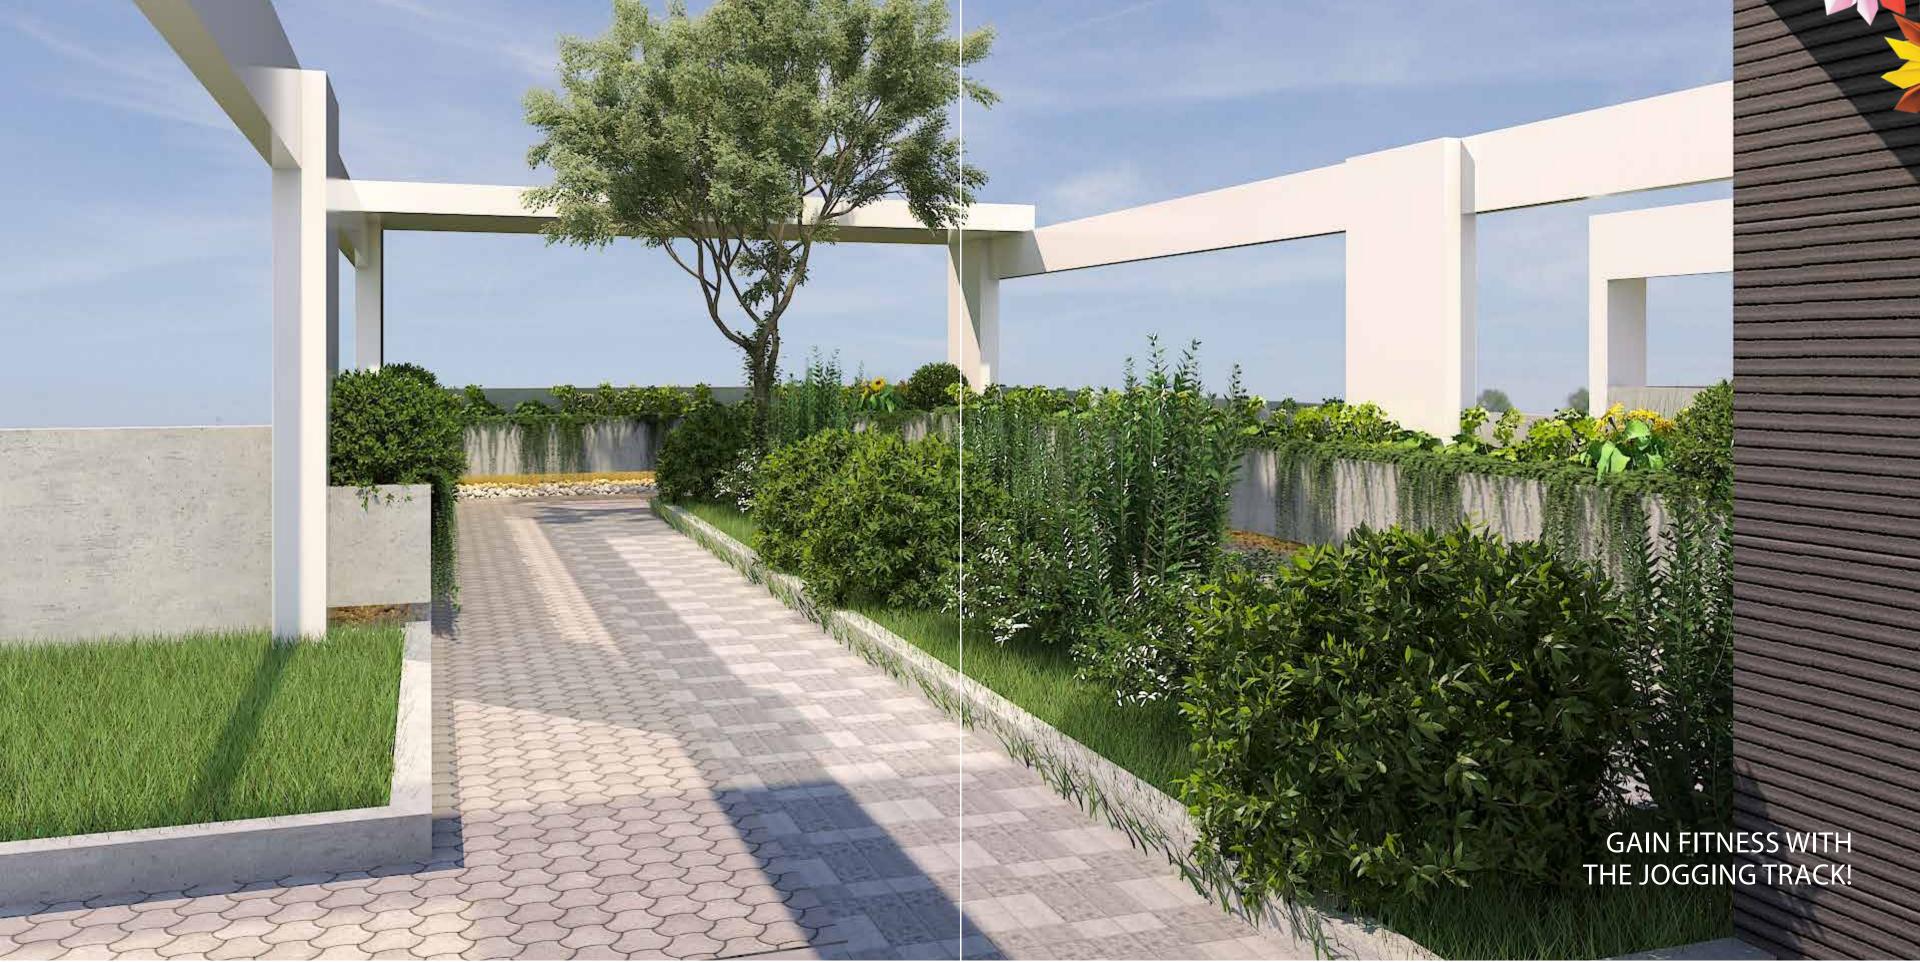

## **ROOFTOP FEATURES**

- Jogging Track.
- Designed Landscaped Rooftop.
- Lime terracing of adequate thickness for protection from heat.
- Protective parapet wall/railing 4'-0" high around the periphery.
- Separated clothes drying area with lines for drying laundry.