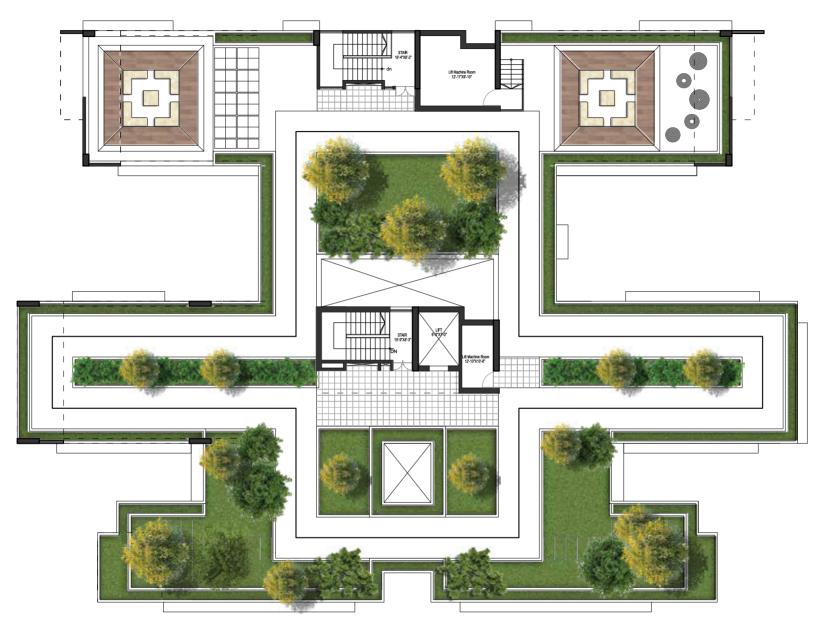

## **ROOFTOP FEATURES**

- Jogging Track.
- Designed Landscaped Rooftop.
- Lime terracing of adequate thickness for protection from heat.
- Protective parapet wall/railing 4'-0" high around the periphery.
- Separated clothes drying area with lines for drying laundry.