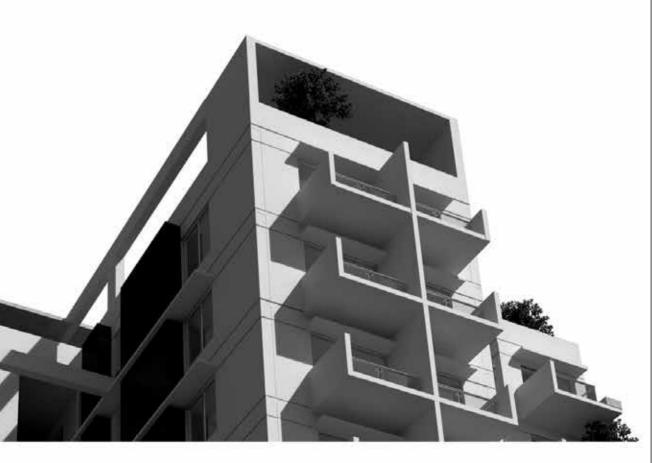

## **BUILDING ENTRANCE**

The beautiful entrance is decorated with stylish combinations of glass, grooves, cladding, and adequate greenery that will leave you spellbound. The secured and well-designed boundary wall coupled with round the clock CCTV monitoring system ensures safety around the building periphery.