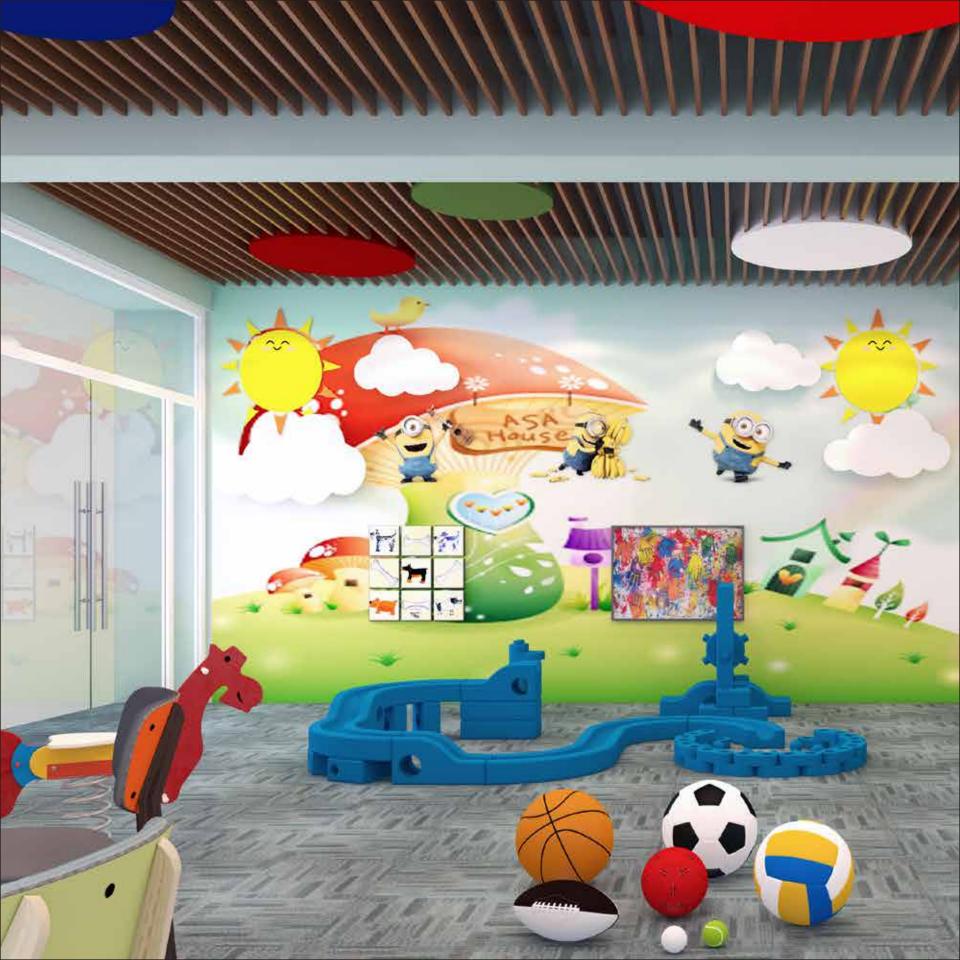

## **GROUND FLOOR FEATURES**

- Children's Play Area
  - Reception Lobby
- Co-Working Space
- Driver's Waiting Area

## 1ST FLOOR FEATURES

The first floor has been designed as a recreational space for you and your loved ones within the safety of the building premises. Children can heartily enjoy the playing area, while you can hangout at the 'Meet and Greet' lounge. Further you can also burn a few calories at the gym if needed! You can throw small parties with your friends & family in the full-functioned BBQ space anytime.