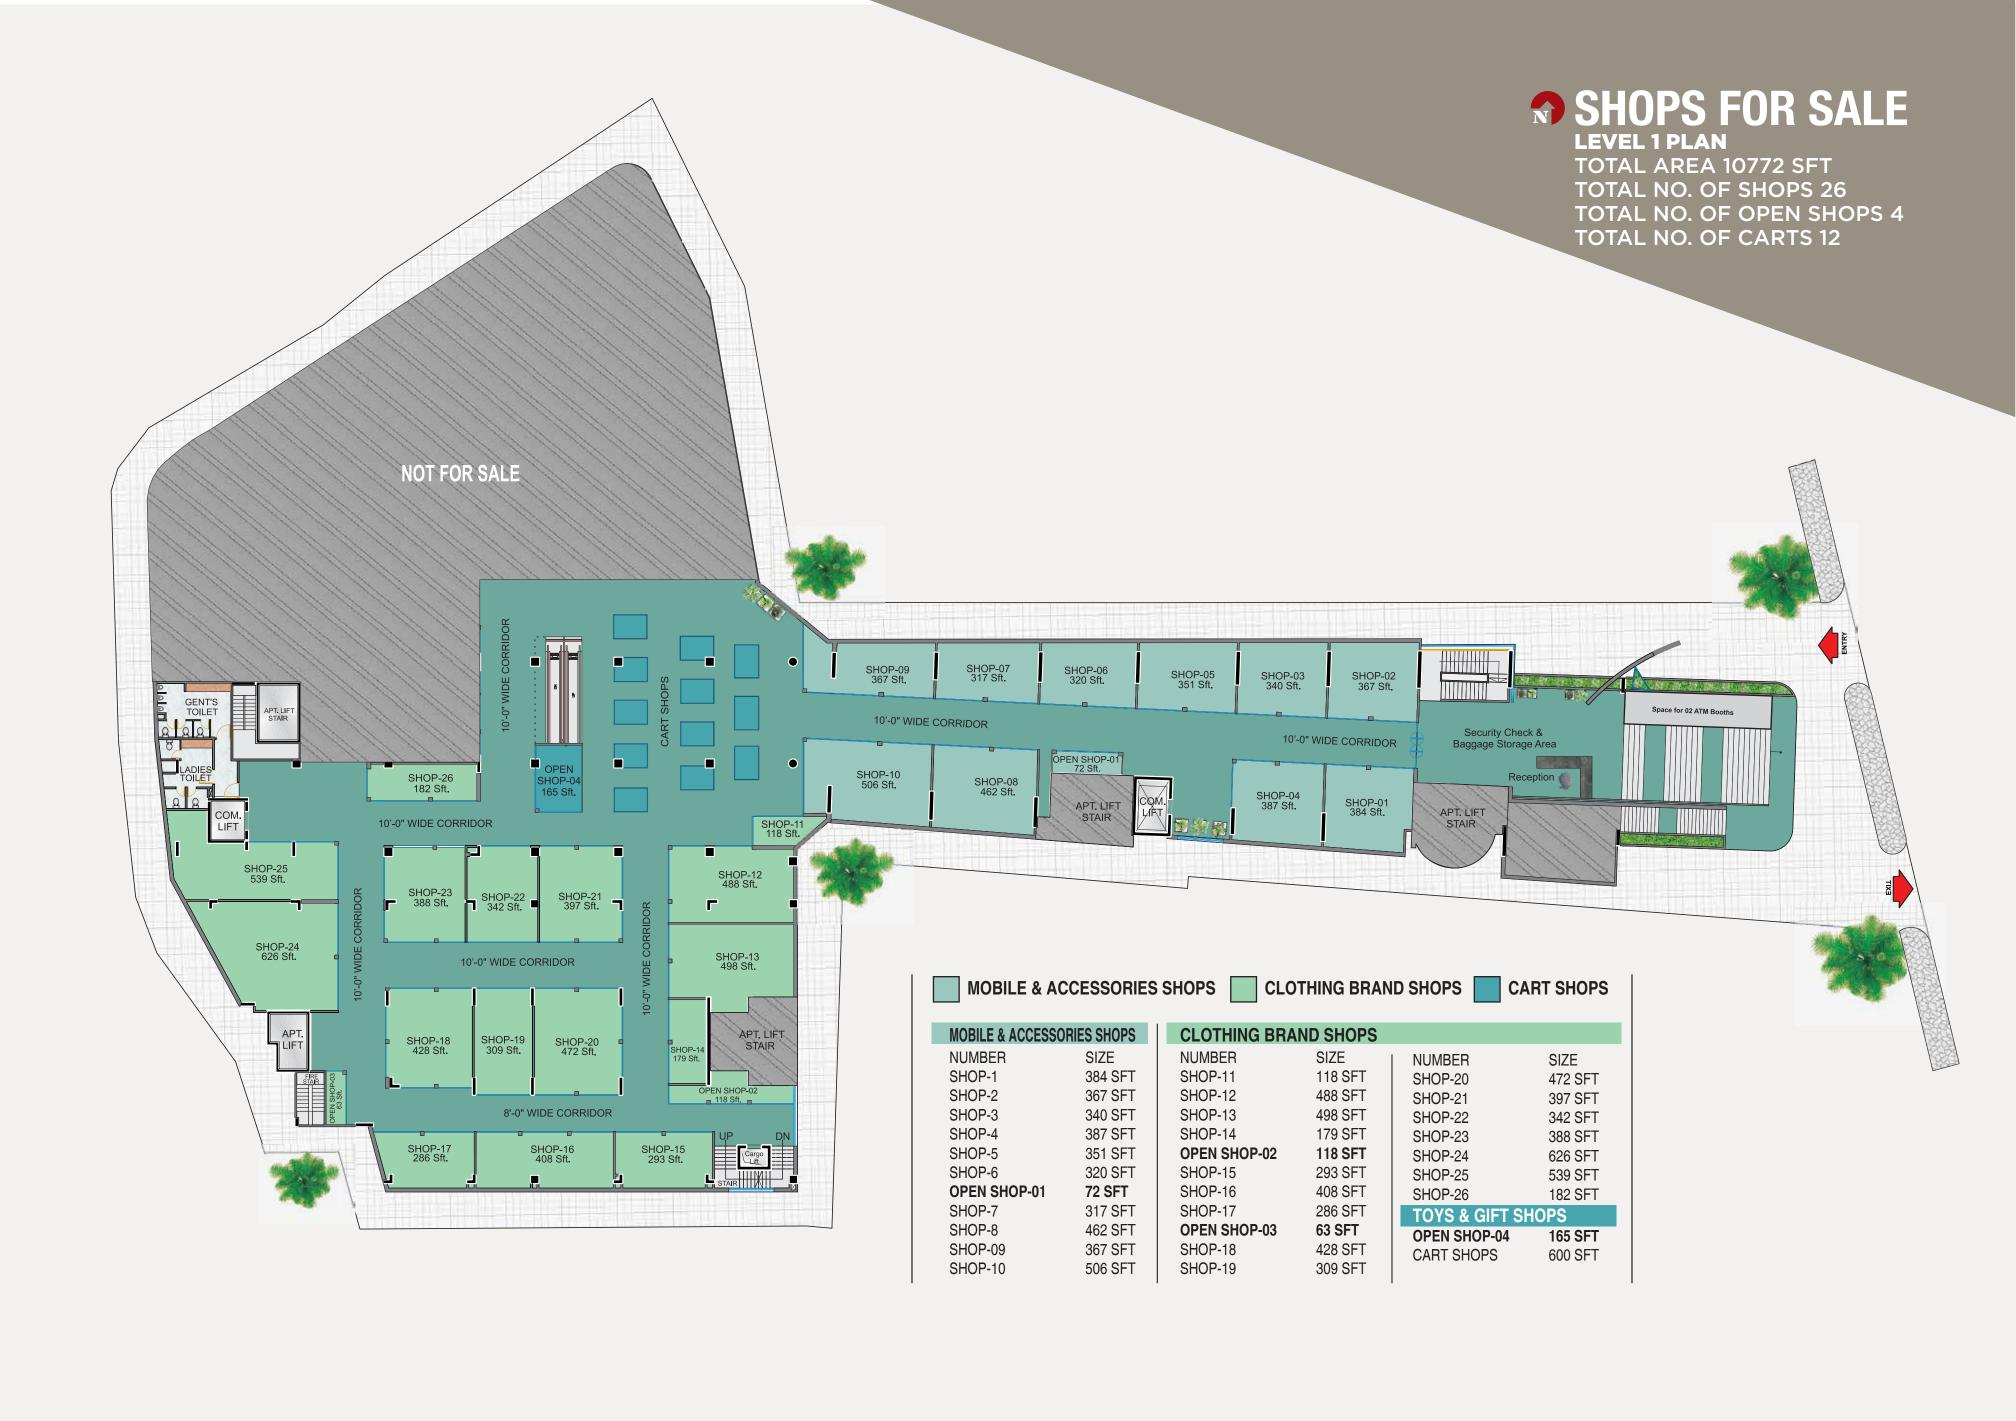

## **AMPLE READY SHOPS TO START YOUR BUSINESS IN 2017**

There are 3 levels to choose your shopping space from. For a convenient shopping experience for your customers, the zoning has been arranged segment-wise.

| LEVEL | SEGMENTS                           | SHOP NO | SIZE RANGE     |
|-------|------------------------------------|---------|----------------|
| 1     | MOBILE & ACCESSORIES               | 1-10    | 317 - 506 SFT  |
| 1     | CLOTHING BRAND SHOPS               | 11 - 26 | 118 - 626 SFT  |
| 1     | CART SHOP                          | 1 - 12  | 50 SFT         |
| 1     | OPEN SHOP                          | 1 - 4   | 63 - 165 SFT   |
| 2     | MEN & WOMEN CLOTHING BRANDED SHOPS | 1 - 18  | 118 - 1508 SFT |
| 2     | COSMETICS & JEWELLERY              | 9 - 17  | 182 - 733 SFT  |
| 2     | OPEN SHOP                          | 1- 3    | 63 - 118 SFT   |
| 3     | KIDS & MOMS                        | 1 - 5   | 317 - 579 SFT  |
| 3     | HOUSEHOLD ITEMS                    | 6 - 20  | 118 - 626 SFT  |
| 3     | SPORTS ITEMS                       | 21 - 24 | 182 - 377 SFT  |
| 3     | ELECTRONICS & COMPUTER             | 25 - 41 | 78 - 478 SFT   |
| 3     | FOOD ZONE                          | 1 - 5   | 340 - 387 SFT  |
| 3     | OPEN SHOP                          | 1- 3    | 63 - 118 SFT   |