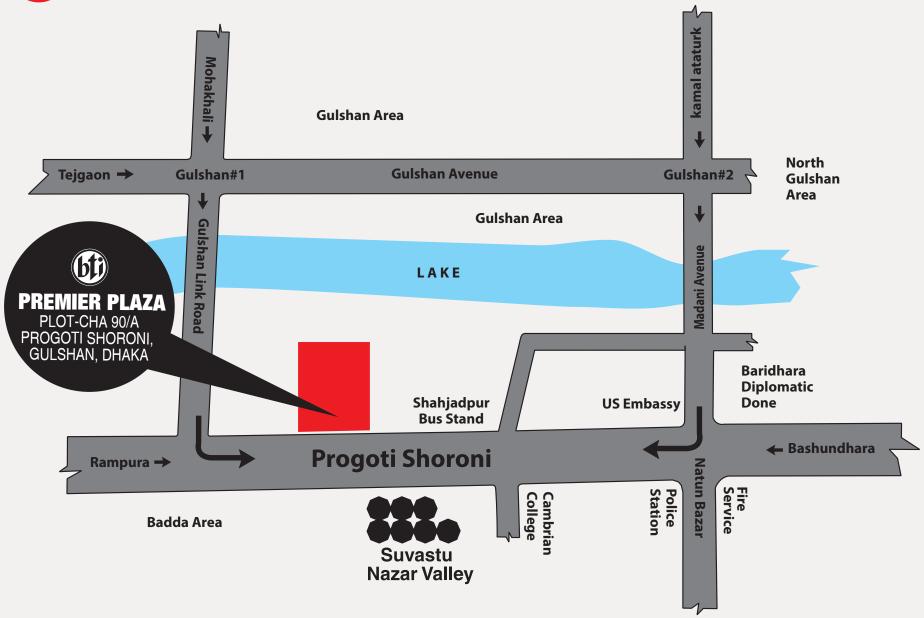

## IT IS EASY TO GET TO bti PREMIER PLAZA!

Centrally located in Progoti Shoroni, bti Premier Plaza is on a highly accessible road connected to Baridhara and Gulshan 2 through Kamal Ataturk Avenue and Madani Avenue. From Tejgaon , Mohakhali and Gulshan 1, you can easily reach bti Premier Plaza via Gulshan Link Road connected to Progoti Shoroni. bti Premier Plaza is also easy to reach through Progoti Shoroni from Rampura, Banasree and Bashundhara.

## **LOCATION MAP**

OWN A SHOP IN
THE MOST BEAUTIFUL
SHOPPING MALL
IN THE NEIGHBORHOOD.
THE EXTERIOR FAÇADE AND
BUILDING ENTRANCE IS
READY FOR YOU TO SEE!