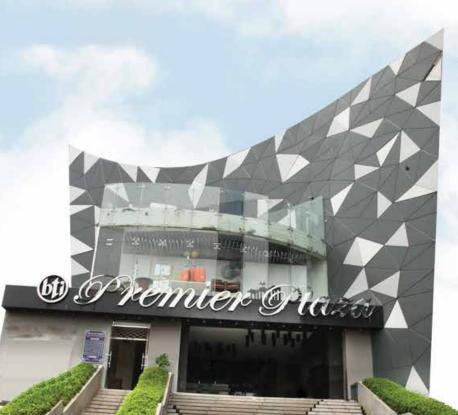

## **LOCATION MAP**

OWN A SHOP IN
THE MOST BEAUTIFUL
SHOPPING MALL
IN THE NEIGHBORHOOD.
THE EXTERIOR FAÇADE AND
BUILDING ENTRANCE IS
READY FOR YOU TO SEE!

### **EXTERIOR FEATURES**

- The outer façade is clad with ACP and jazzed up triangular lights for a stunning commercial look.
- Granite, tiles, fair face, planters, ACP, glass, master coat paint and SS have been used along with a large welcoming staircase.
- Wide spacious driveway and dropping area leads to carpark.
- Easy drop off from the main road.
- Security provision for control of incoming and outgoing persons, vehicles and goods.