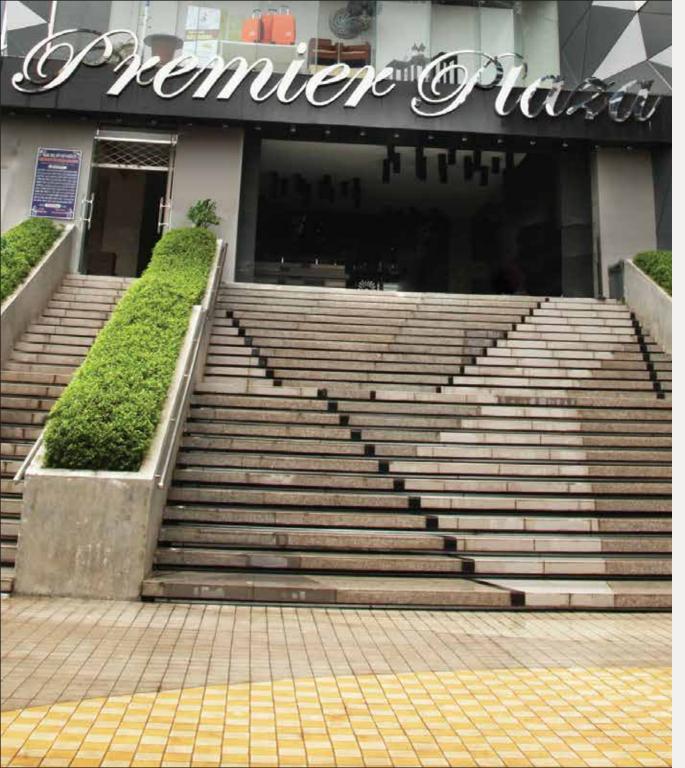

## **LOCATION MAP**

OWN A SHOP IN
THE MOST BEAUTIFUL
SHOPPING MALL
IN THE NEIGHBORHOOD.
THE EXTERIOR FAÇADE AND
BUILDING ENTRANCE IS
READY FOR YOU TO SEE!

### **EXTERIOR FEATURES**

- The outer façade is clad with ACP and jazzed up triangular lights for a stunning commercial look.
- Granite, tiles, fair face, planters, ACP, glass, master coat paint and SS have been used along with a large welcoming staircase.
- Wide spacious driveway and dropping area leads to carpark.
- Easy drop off from the main road.
- Security provision for control of incoming and outgoing persons, vehicles and goods.