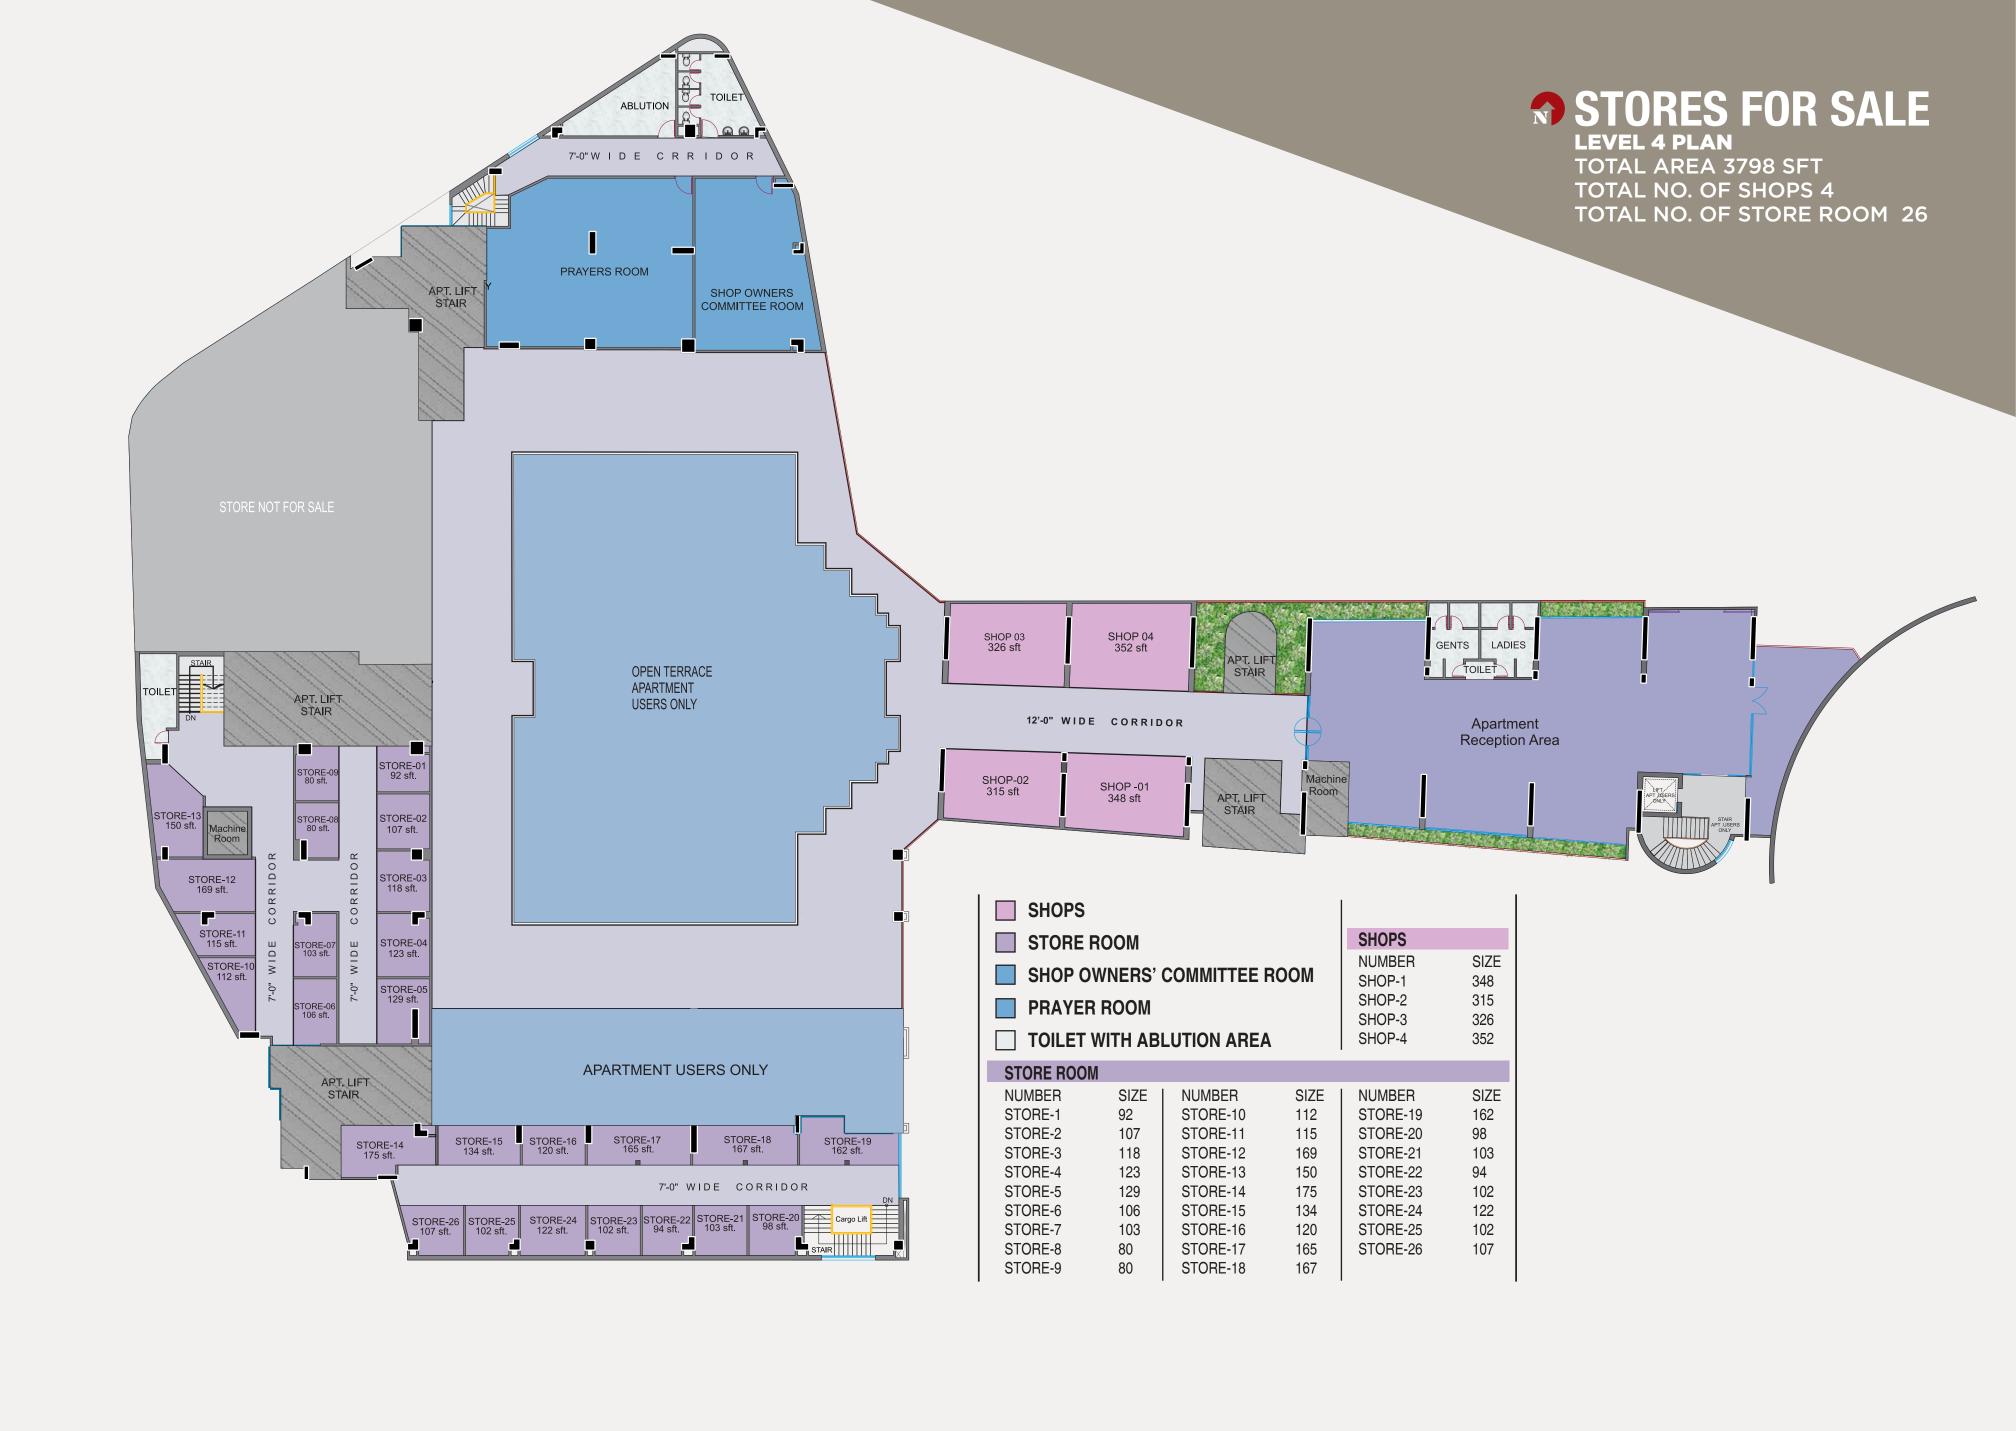

## **AMPLE READY SHOPS TO START YOUR BUSINESS IN 2017**

There are 3 levels to choose your shopping space from. For a convenient shopping experience for your customers, the zoning has been arranged segment-wise.

| LEVEL | SEGMENTS                           | SHOP NO | SIZE RANGE     |
|-------|------------------------------------|---------|----------------|
| 1     | MOBILE & ACCESSORIES               | 1-10    | 317 - 506 SFT  |
| 1     | CLOTHING BRAND SHOPS               | 11 - 26 | 118 - 626 SFT  |
| 1     | CART SHOP                          | 1 - 12  | 50 SFT         |
| 1     | OPEN SHOP                          | 1 - 4   | 63 - 165 SFT   |
| 2     | MEN & WOMEN CLOTHING BRANDED SHOPS | 1 - 18  | 118 - 1508 SFT |
| 2     | COSMETICS & JEWELLERY              | 9 - 17  | 182 - 733 SFT  |
| 2     | OPEN SHOP                          | 1- 3    | 63 - 118 SFT   |
| 3     | KIDS & MOMS                        | 1 - 5   | 317 - 579 SFT  |
| 3     | HOUSEHOLD ITEMS                    | 6 - 20  | 118 - 626 SFT  |
| 3     | SPORTS ITEMS                       | 21 - 24 | 182 - 377 SFT  |
| 3     | ELECTRONICS & COMPUTER             | 25 - 41 | 78 - 478 SFT   |
| 3     | FOOD ZONE                          | 1 - 5   | 340 - 387 SFT  |
| 3     | OPEN SHOP                          | 1- 3    | 63 - 118 SFT   |