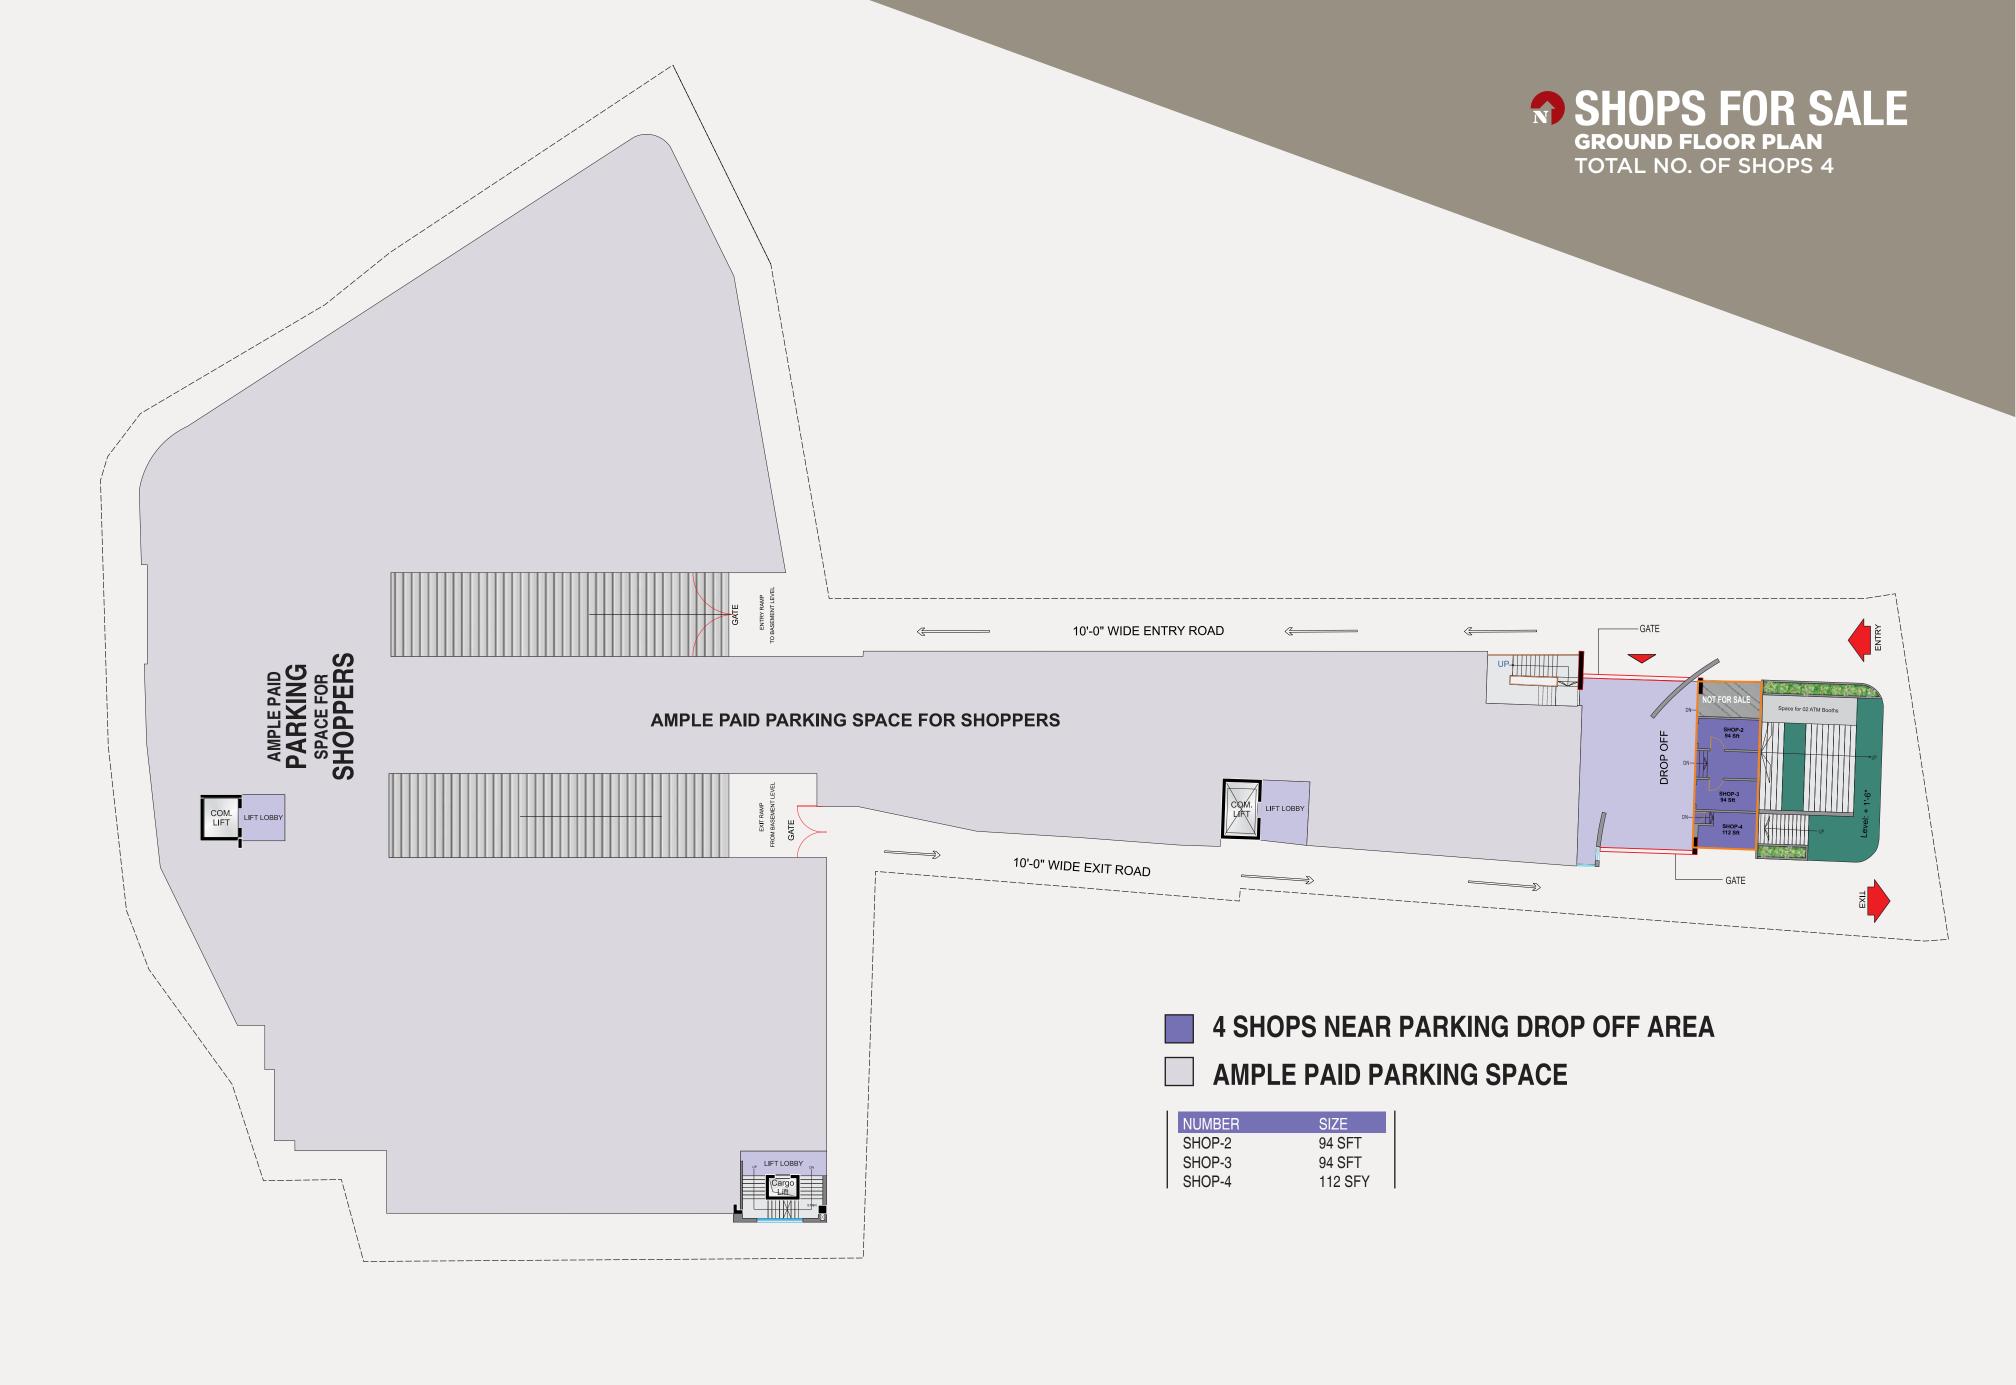

## **AMPLE READY SHOPS TO START YOUR BUSINESS IN 2017**

There are 3 levels to choose your shopping space from. For a convenient shopping experience for your customers, the zoning has been arranged segment-wise.

| LEVEL | SEGMENTS                           | SHOP NO | SIZE RANGE     |
|-------|------------------------------------|---------|----------------|
| 1     | MOBILE & ACCESSORIES               | 1-10    | 317 - 506 SFT  |
| 1     | CLOTHING BRAND SHOPS               | 11 - 26 | 118 - 626 SFT  |
| 1     | CART SHOP                          | 1 - 12  | 50 SFT         |
| 1     | OPEN SHOP                          | 1 - 4   | 63 - 165 SFT   |
| 2     | MEN & WOMEN CLOTHING BRANDED SHOPS | 1 - 18  | 118 - 1508 SFT |
| 2     | COSMETICS & JEWELLERY              | 9 - 17  | 182 - 733 SFT  |
| 2     | OPEN SHOP                          | 1- 3    | 63 - 118 SFT   |
| 3     | KIDS & MOMS                        | 1 - 5   | 317 - 579 SFT  |
| 3     | HOUSEHOLD ITEMS                    | 6 - 20  | 118 - 626 SFT  |
| 3     | SPORTS ITEMS                       | 21 - 24 | 182 - 377 SFT  |
| 3     | ELECTRONICS & COMPUTER             | 25 - 41 | 78 - 478 SFT   |
| 3     | FOOD ZONE                          | 1 - 5   | 340 - 387 SFT  |
| 3     | OPEN SHOP                          | 1- 3    | 63 - 118 SFT   |