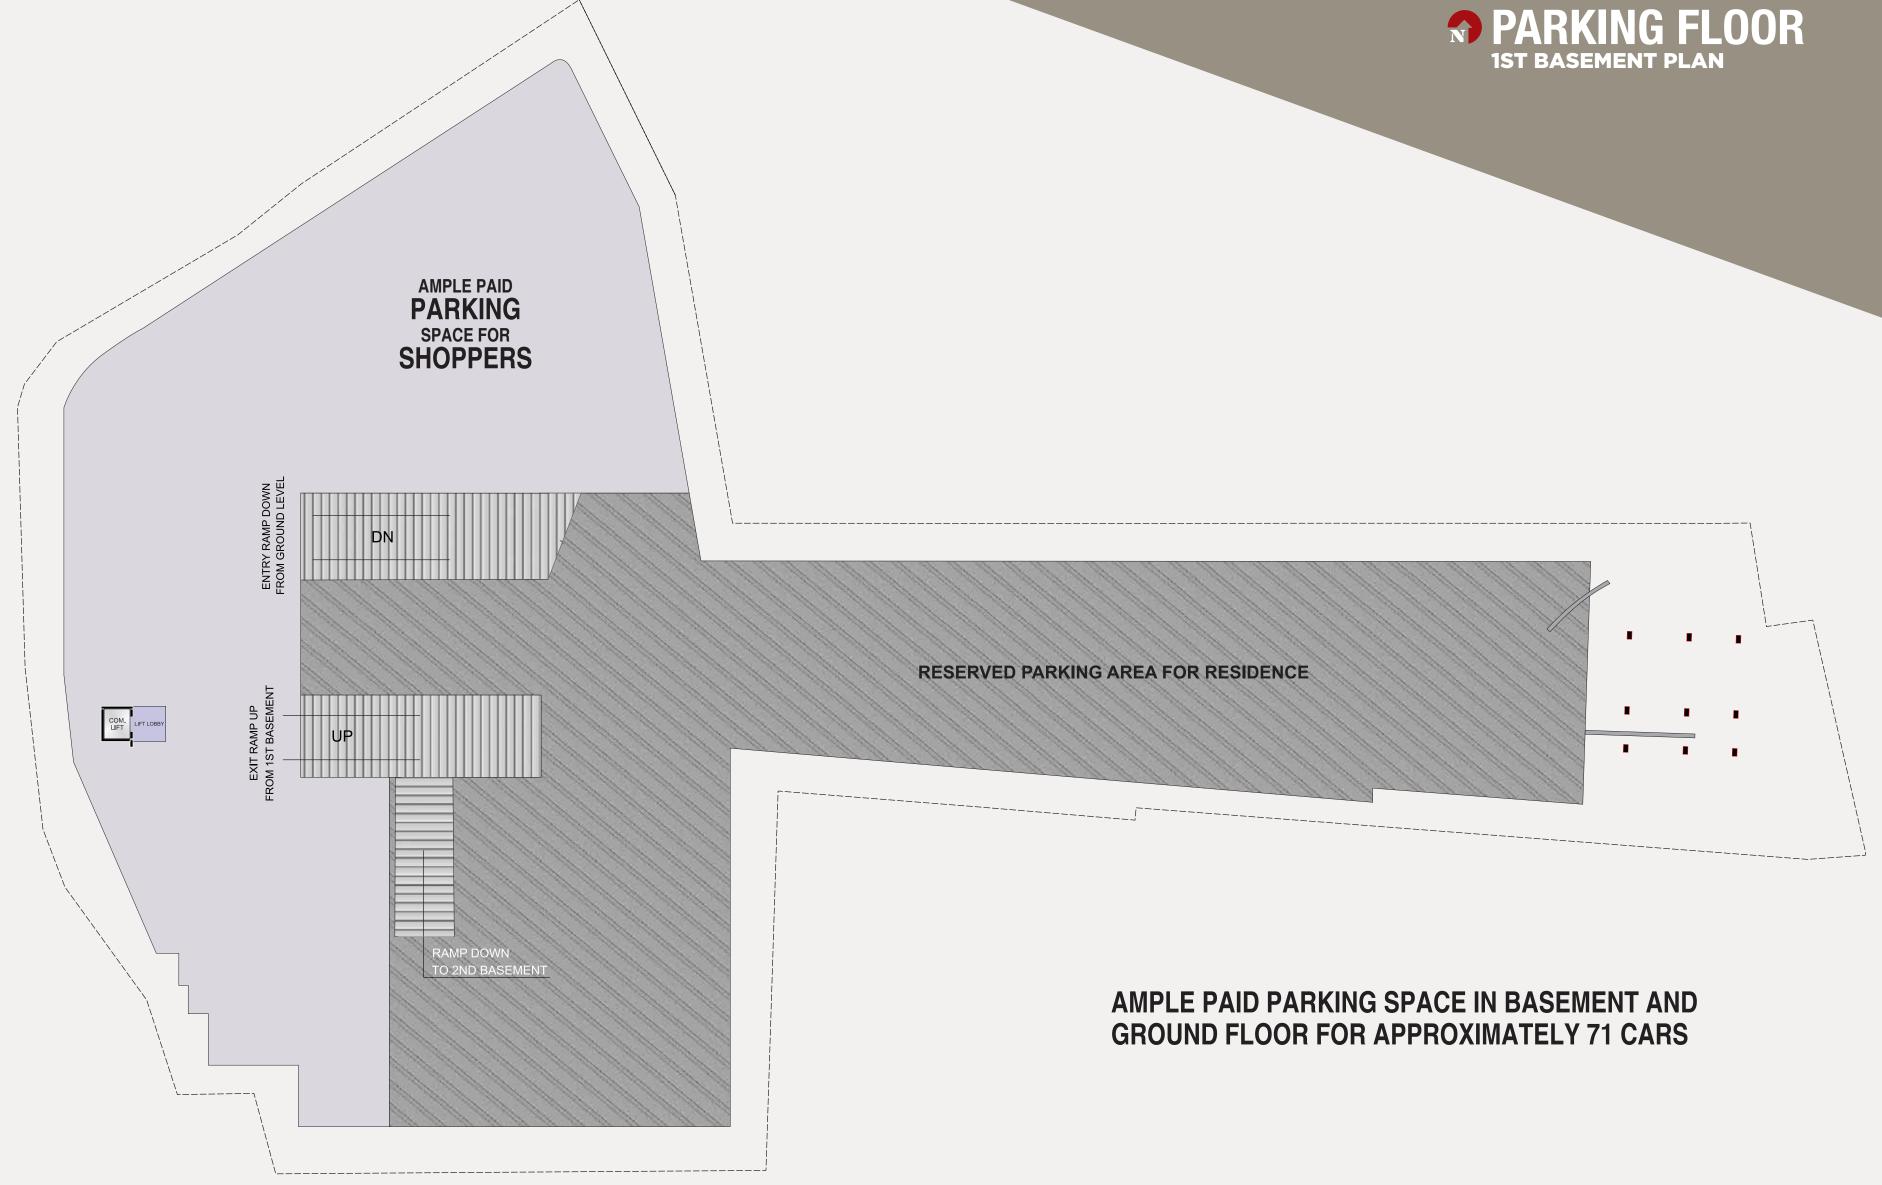

Convenient Shopping facilities for your Customers

- Lift access from car park area to all shopping floors
- Safe and ample parking space with drop off and pick up provision
- Lobby for security check, bag drop off and information
- Public announcement system
- CCTV monitoring from lobby
- 2 ATM Booths at staircase entrance level
- Central air conditioning system to beat the heat
- Wide corridor space for comfortable flow of people
- Separate bathrooms for ladies and gents
- Separate prayer rooms for ladies and gents
- An emergency generator to back up power outage
- Easily accessible fire escapes
- Café/ snack zone/ fast food shop for a quick bite to eat
- Segment-wise shopping layout
- Drivers' waiting area on ground floor