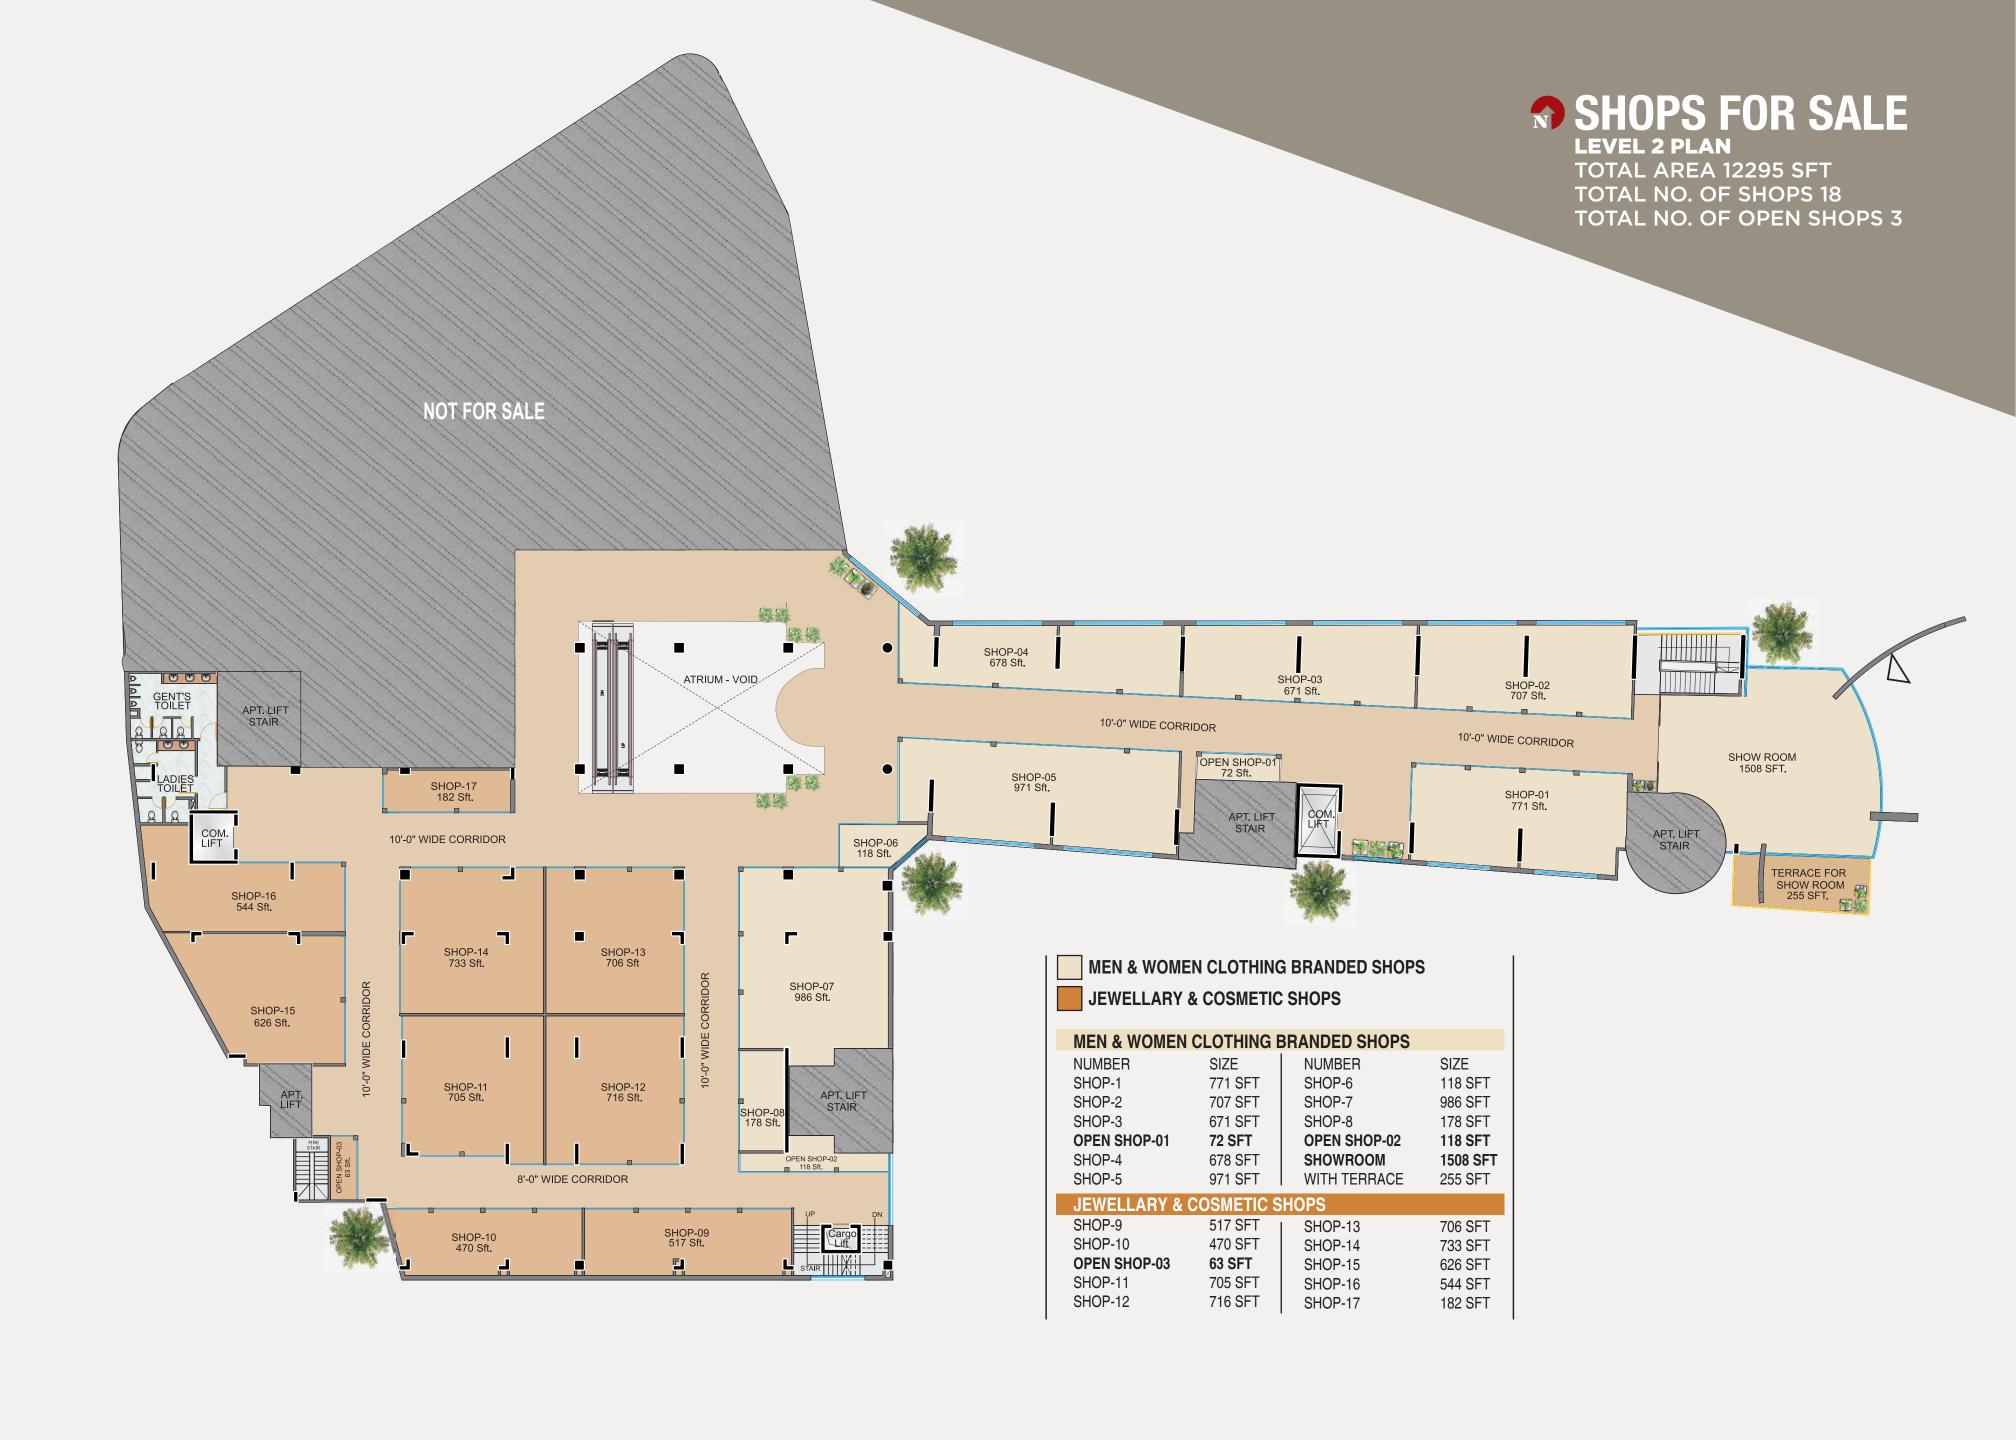

## **AMPLE READY SHOPS TO START YOUR BUSINESS IN 2017**

There are 3 levels to choose your shopping space from. For a convenient shopping experience for your customers, the zoning has been arranged segment-wise.

| LEVEL | SEGMENTS                           | SHOP NO | SIZE RANGE     |
|-------|------------------------------------|---------|----------------|
| 1     | MOBILE & ACCESSORIES               | 1-10    | 317 - 506 SFT  |
| 1     | CLOTHING BRAND SHOPS               | 11 - 26 | 118 - 626 SFT  |
| 1     | CART SHOP                          | 1 - 12  | 50 SFT         |
| 1     | OPEN SHOP                          | 1 - 4   | 63 - 165 SFT   |
| 2     | MEN & WOMEN CLOTHING BRANDED SHOPS | 1 - 18  | 118 - 1508 SFT |
| 2     | COSMETICS & JEWELLERY              | 9 - 17  | 182 - 733 SFT  |
| 2     | OPEN SHOP                          | 1- 3    | 63 - 118 SFT   |
| 3     | KIDS & MOMS                        | 1 - 5   | 317 - 579 SFT  |
| 3     | HOUSEHOLD ITEMS                    | 6 - 20  | 118 - 626 SFT  |
| 3     | SPORTS ITEMS                       | 21 - 24 | 182 - 377 SFT  |
| 3     | ELECTRONICS & COMPUTER             | 25 - 41 | 78 - 478 SFT   |
| 3     | FOOD ZONE                          | 1 - 5   | 340 - 387 SFT  |
| 3     | OPEN SHOP                          | 1- 3    | 63 - 118 SFT   |