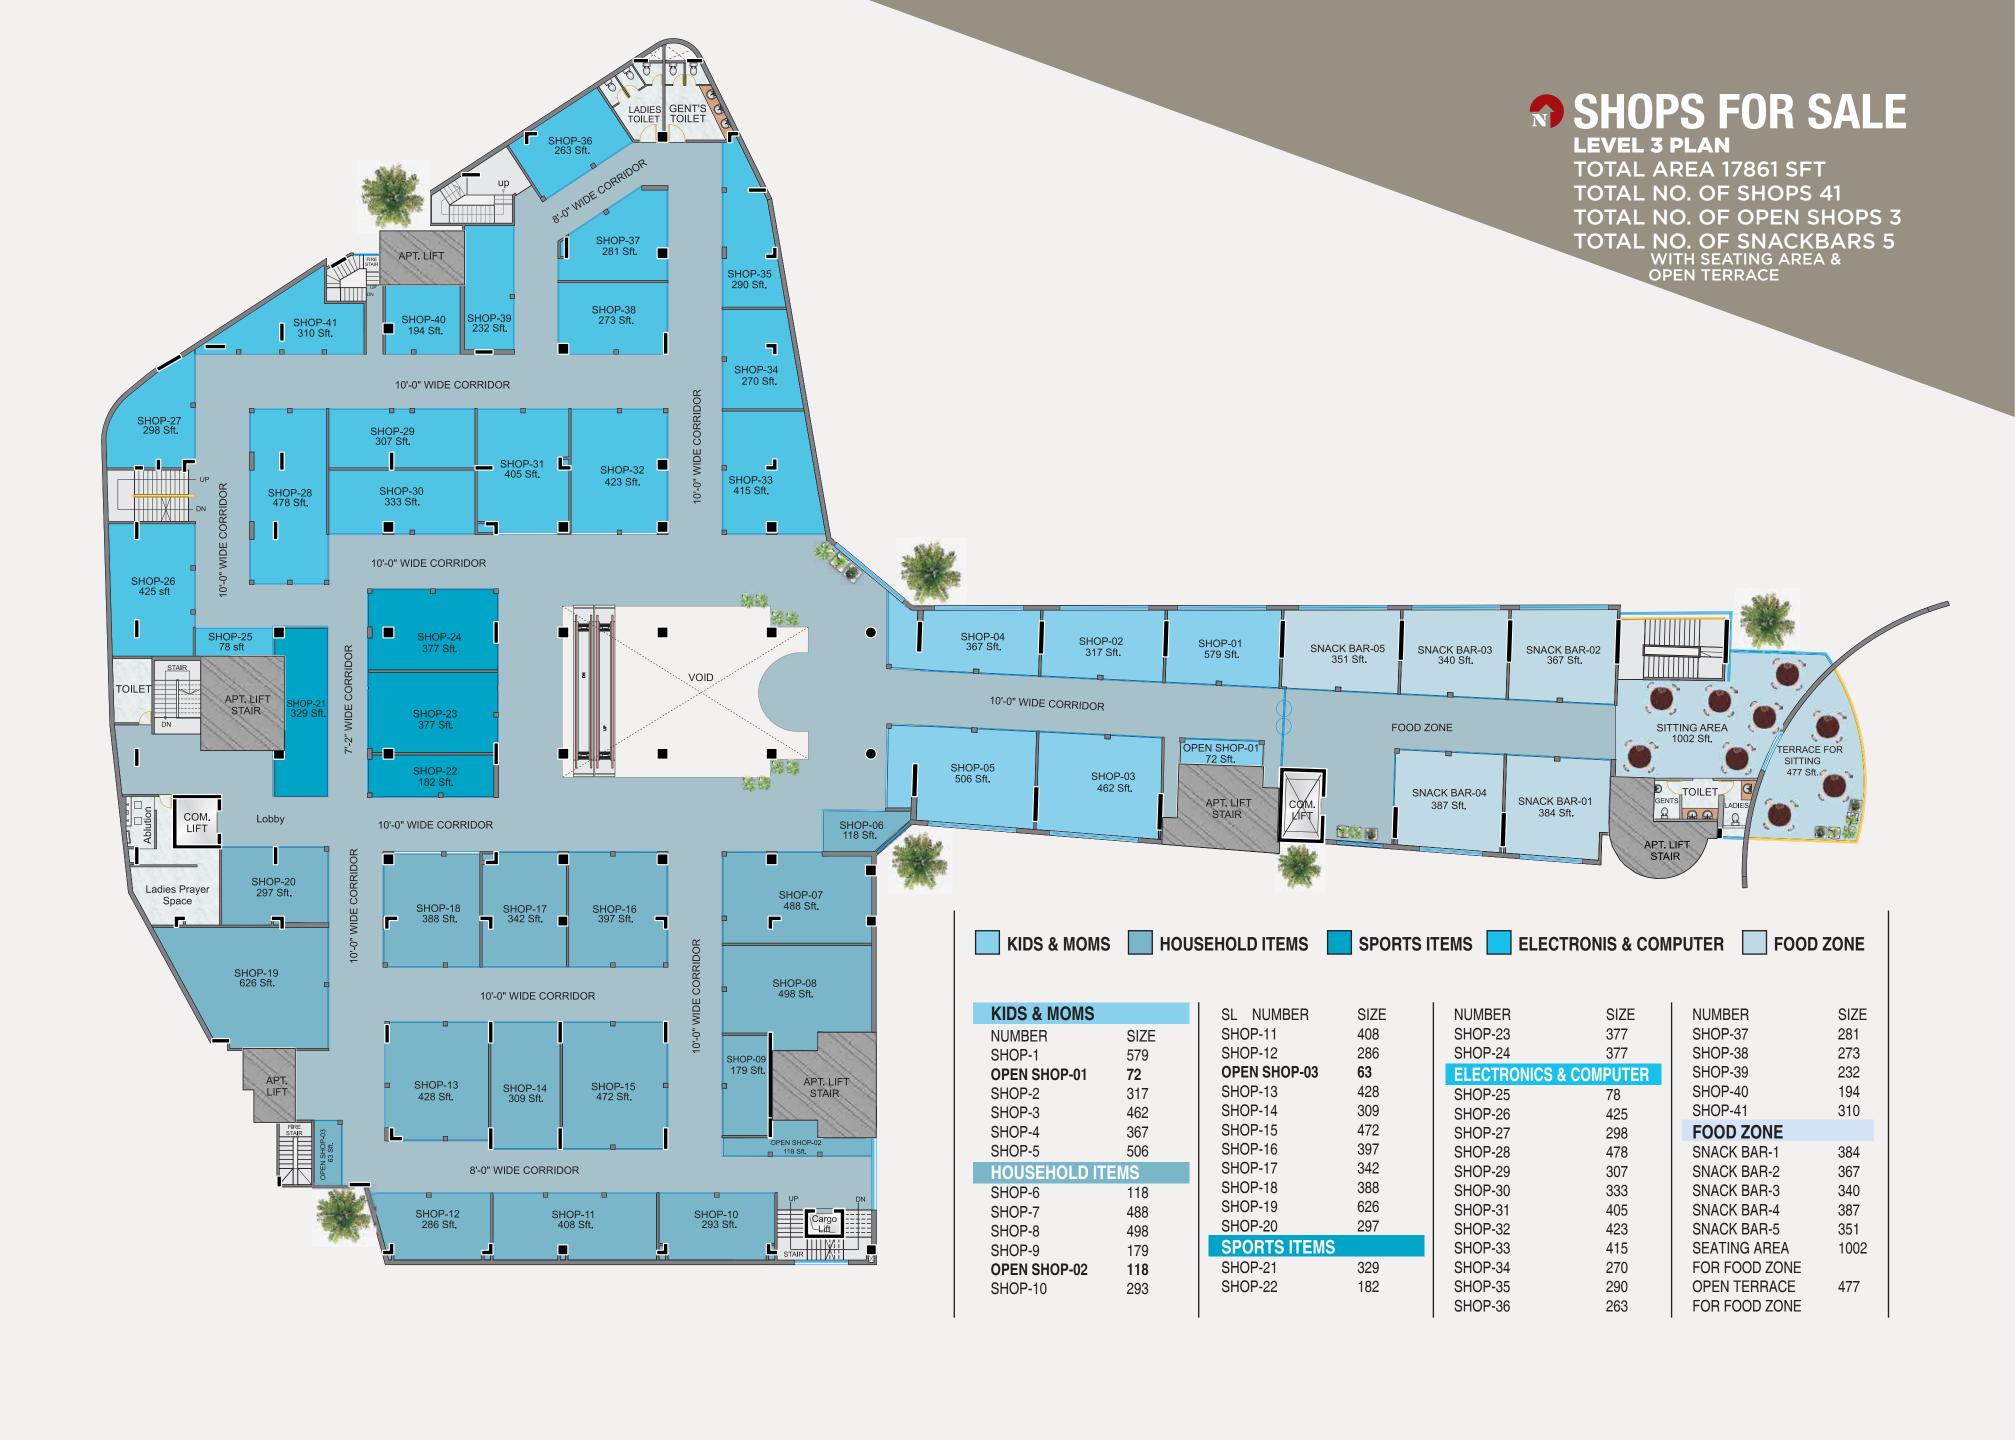

## **AMPLE READY SHOPS TO START YOUR BUSINESS IN 2017**

There are 3 levels to choose your shopping space from. For a convenient shopping experience for your customers, the zoning has been arranged segment-wise.

| LEVEL | SEGMENTS                           | SHOP NO | SIZE RANGE     |
|-------|------------------------------------|---------|----------------|
| 1     | MOBILE & ACCESSORIES               | 1-10    | 317 - 506 SFT  |
| 1     | CLOTHING BRAND SHOPS               | 11 - 26 | 118 - 626 SFT  |
| 1     | CART SHOP                          | 1 - 12  | 50 SFT         |
| 1     | OPEN SHOP                          | 1 - 4   | 63 - 165 SFT   |
| 2     | MEN & WOMEN CLOTHING BRANDED SHOPS | 1 - 18  | 118 - 1508 SFT |
| 2     | COSMETICS & JEWELLERY              | 9 - 17  | 182 - 733 SFT  |
| 2     | OPEN SHOP                          | 1- 3    | 63 - 118 SFT   |
| 3     | KIDS & MOMS                        | 1 - 5   | 317 - 579 SFT  |
| 3     | HOUSEHOLD ITEMS                    | 6 - 20  | 118 - 626 SFT  |
| 3     | SPORTS ITEMS                       | 21 - 24 | 182 - 377 SFT  |
| 3     | ELECTRONICS & COMPUTER             | 25 - 41 | 78 - 478 SFT   |
| 3     | FOOD ZONE                          | 1 - 5   | 340 - 387 SFT  |
| 3     | OPEN SHOP                          | 1- 3    | 63 - 118 SFT   |