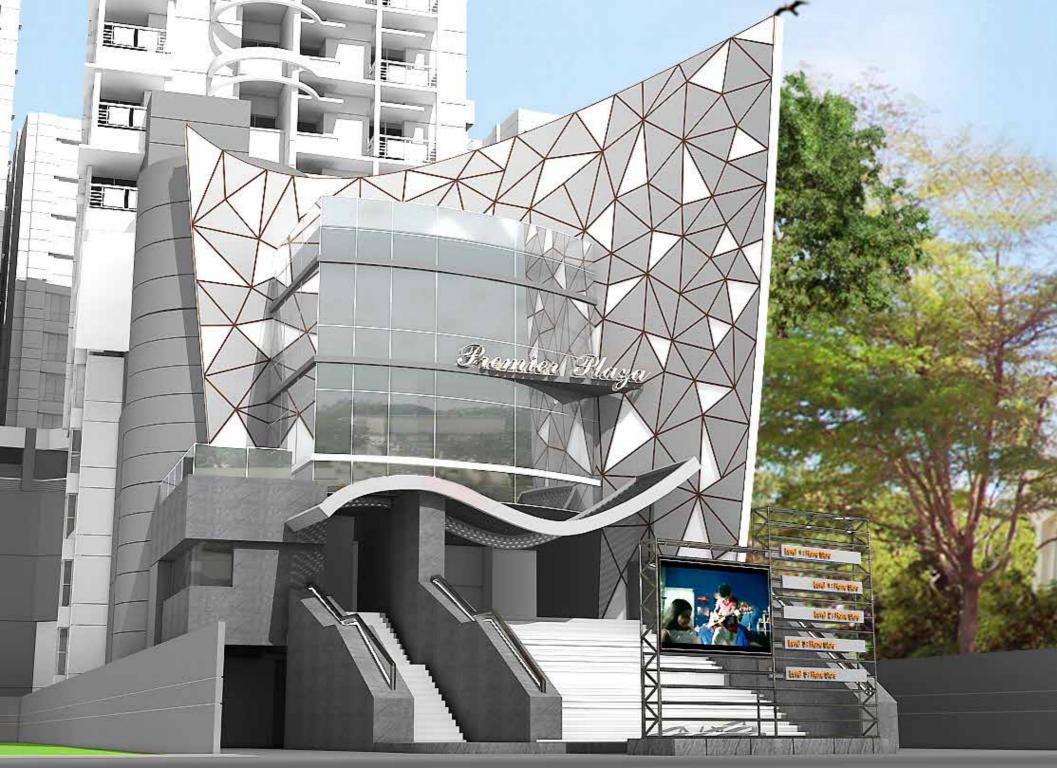

## **LOCATION MAP**

OWN A SHOP IN
THE MOST BEAUTIFUL
SHOPPING MALL
IN THE NEIGHBORHOOD.
THE EXTERIOR FAÇADE AND
BUILDING ENTRANCE IS
READY FOR YOU TO SEE!

### **EXTERIOR FEATURES**

- The outer façade is clad with ACP and jazzed up triangular lights for a stunning commercial look.
- Granite, tiles, fair face, planters, ACP, glass, master coat paint and SS have been used along with a large welcoming staircase.
- Wide spacious driveway and dropping area leads to carpark.
- Easy drop off from the main road.
- Security provision for control of incoming and outgoing persons, vehicles and goods.