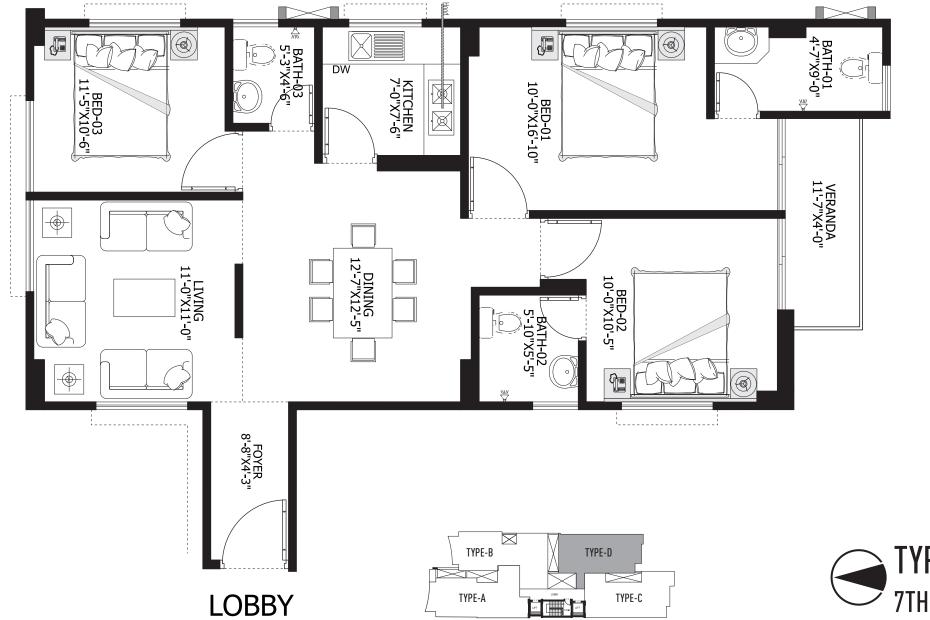

North facing Springdale offers you each floor with four units. Each unit is of 1237sft to1423sqft having long veranda. Here you get the option to choose any of flats that face north, south, east or west. South or west facing flat offers you unobstructed view of openness.

## **APARTMENT PURVIEW**

- Each floor will have Four units.
- Rooms are well ventilated with adequate lighting as best as possible.
- Special emphasis has been placed on the orientation and the location of the plot.
- Carefully arranged verandahs, doors and windows also contribute to the design.
- Most apartments have a foyer space for privacy.