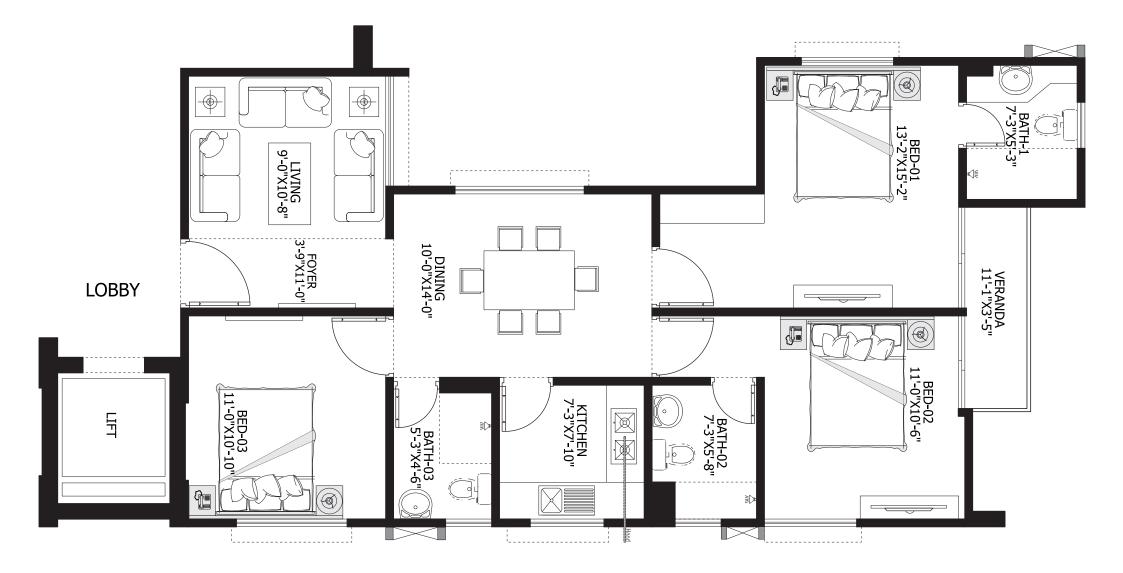

North facing Springdale offers you each floor with four units. Each unit is of 1237sft to1423sqft having long veranda. Here you get the option to choose any of flats that face north, south, east or west. South or west facing flat offers you unobstructed view of openness.

## **APARTMENT PURVIEW**

- Each floor will have Four units.
- Rooms are well ventilated with adequate lighting as best as possible.
- Special emphasis has been placed on the orientation and the location of the plot.
- Carefully arranged verandahs, doors and windows also contribute to the design.
- Most apartments have a foyer space for privacy.