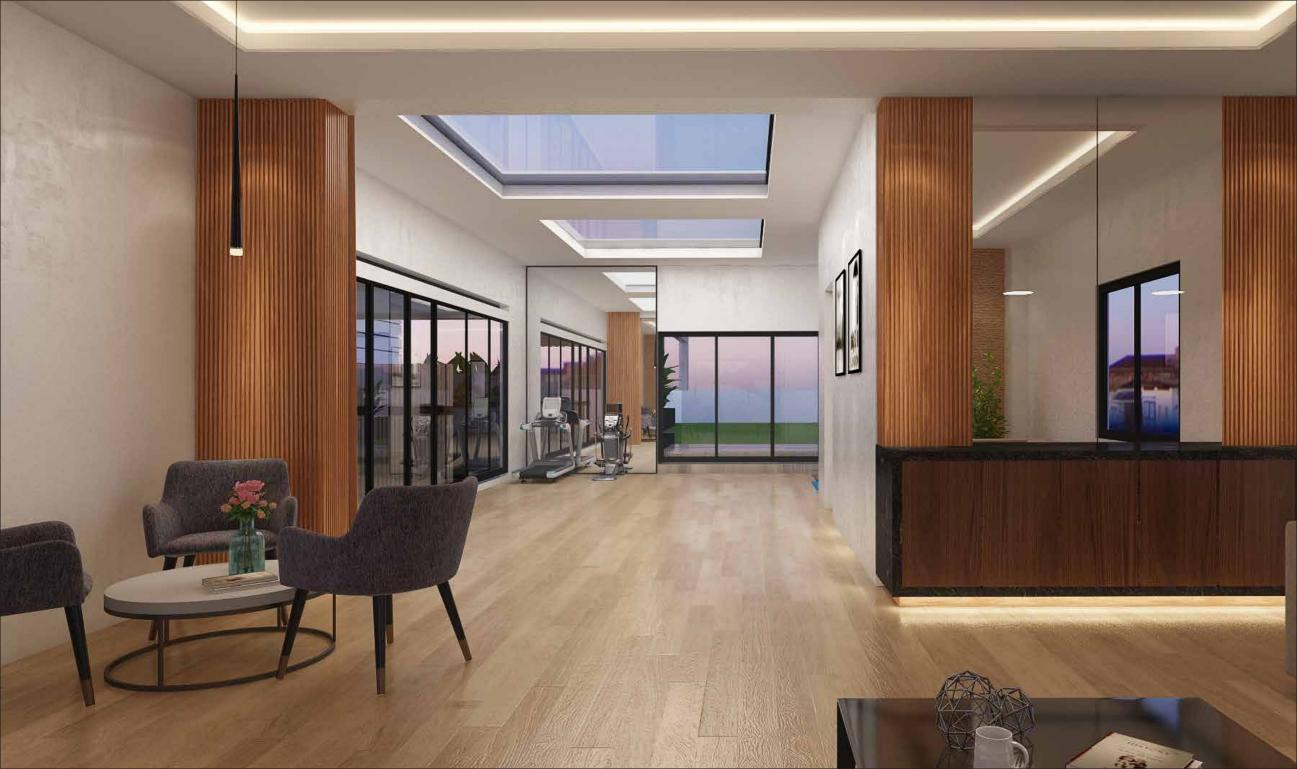

#### **ROOFTOP FEATURES**

- Community Hall with powder baths & Kitchen .
- GYM space .
- Lime terracing of adequate thickness for protection from heat.
- Use of light reflective texture paint in combination matte finish tiles for protection against dampness.
- Protective parapet wall/railing 4'-0" high around the periphery.
- Separate clothes drying area with lines.
- Greenery area.

Rooftop amenities include shaded smart BBQ area, green lawn, and a very stylish community hall.

ADEQUATE LIGHTINGS SPARKLE LIKE STARS IN THE LAWN AREA AND UNLEASH THE DARKNESS AT NIGHT.

Marin Marias

STREET, ME