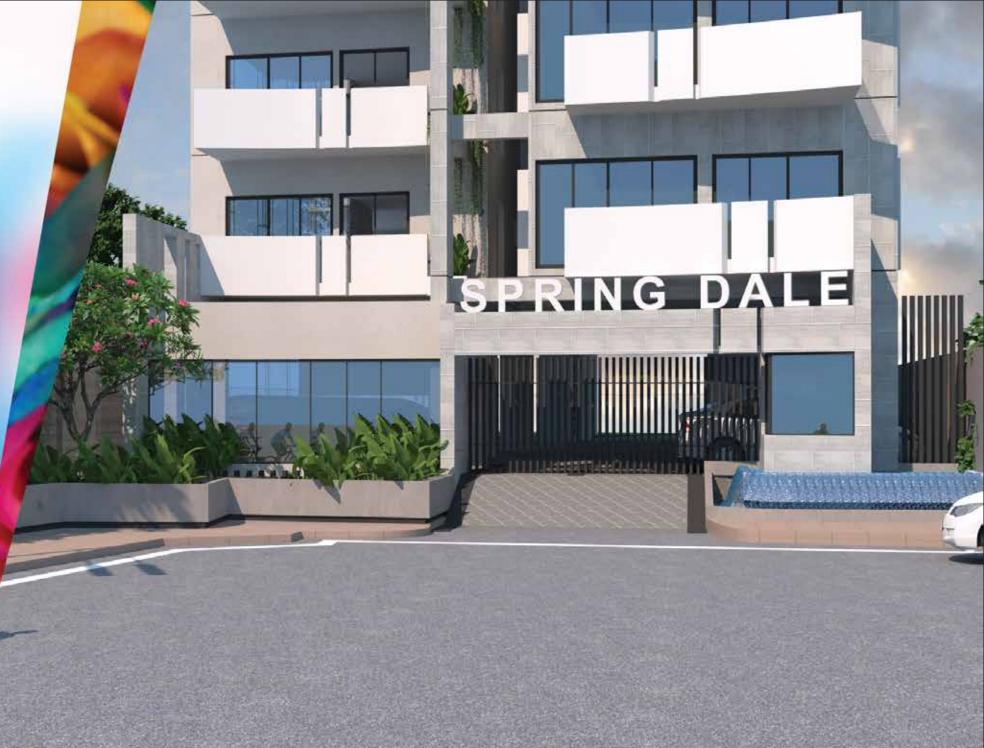

#### **BUILDING ENTRANCE**

- The front elevation of the building will have a stylish combination of groove, cladding, glass and paint.
- Greenery enhances the stylish entrance gate with a concierge for easy monitoring of the building round the clock.
- Artistically crafted logo used for the project name, company logo and easily visible address on the front façade.
- Separate provision for putting up 'to-let' board.
- Secured and well designed boundary wall to match the building façade.