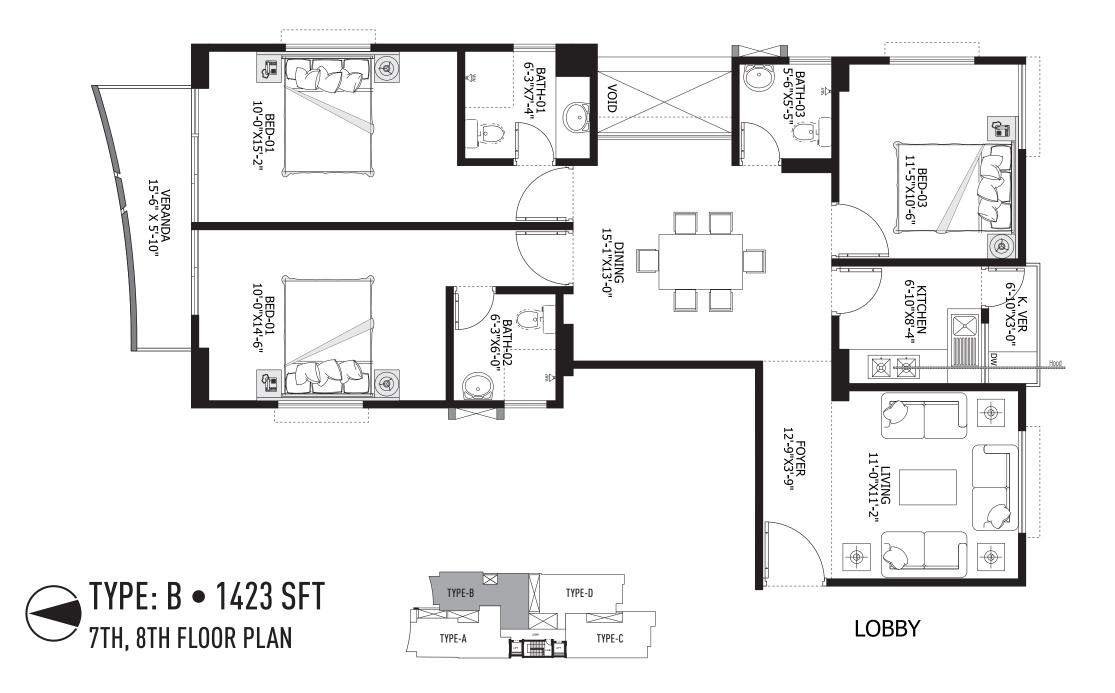

North facing Springdale offers you each floor with four units. Each unit is of 1237sft to1423sqft having long veranda. Here you get the option to choose any of flats that face north, south, east or west. South or west facing flat offers you unobstructed view of openness.

## **APARTMENT PURVIEW**

- Each floor will have Four units.
- Rooms are well ventilated with adequate lighting as best as possible.
- Special emphasis has been placed on the orientation and the location of the plot.
- Carefully arranged verandahs, doors and windows also contribute to the design.
- Most apartments have a foyer space for privacy.