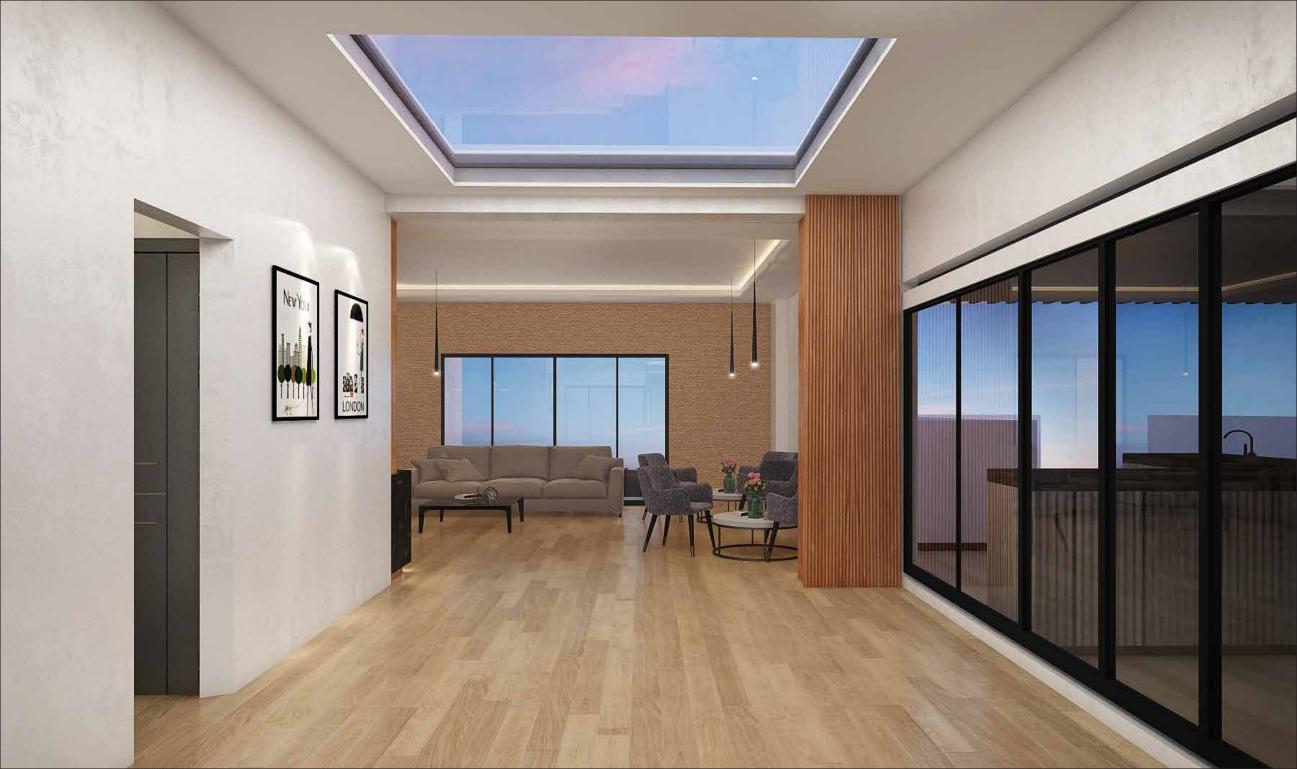

## **APARTMENT PURVIEW**

- Each floor will have Four units.
- Rooms are well ventilated with adequate lighting as best as possible.
- Special emphasis has been placed on the orientation and the location of the plot.
- Carefully arranged verandahs, doors and windows also contribute to the design.
- Most apartments have a foyer space for privacy.

#### FLOORS, WALLS & CEILINGS

- Smooth finish plastic paint on walls and ceilings in soft colors.
- 24" x 24" mirror polished imported tiles in foyer, bedrooms, dining room, living room and family lounge area.
- Ceilings will be 10'-0" high.
- All walls will be of machine made Concrete Block/solid bricks.
- Grills will be colored with enamel paint.