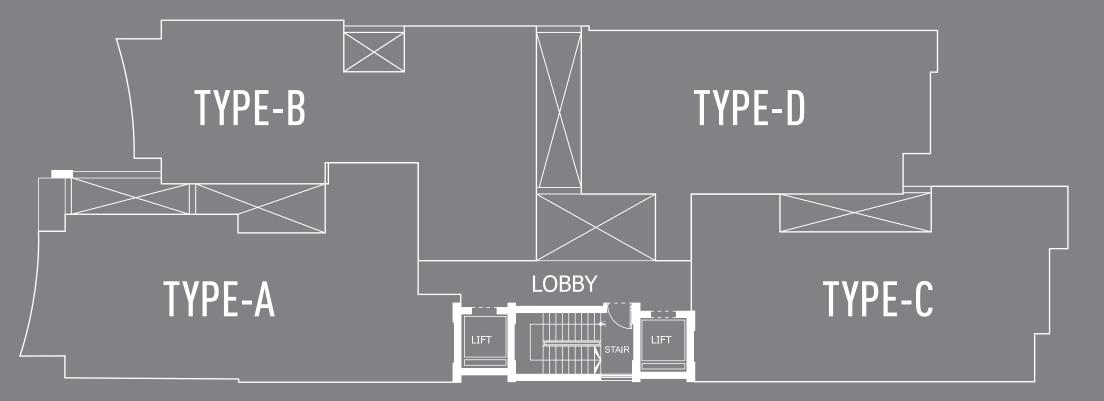

North facing Springdale offers you each floor with four units. Each unit is of 1237sft to1423sqft having long veranda. Here you get the option to choose any of flats that face north, south, east or west. South or west facing flat offers you unobstructed view of openness.

## **APARTMENT PURVIEW**

- Each floor will have Four units.
- Rooms are well ventilated with adequate lighting as best as possible.
- Special emphasis has been placed on the orientation and the location of the plot.
- Carefully arranged verandahs, doors and windows also contribute to the design.
- Most apartments have a foyer space for privacy.