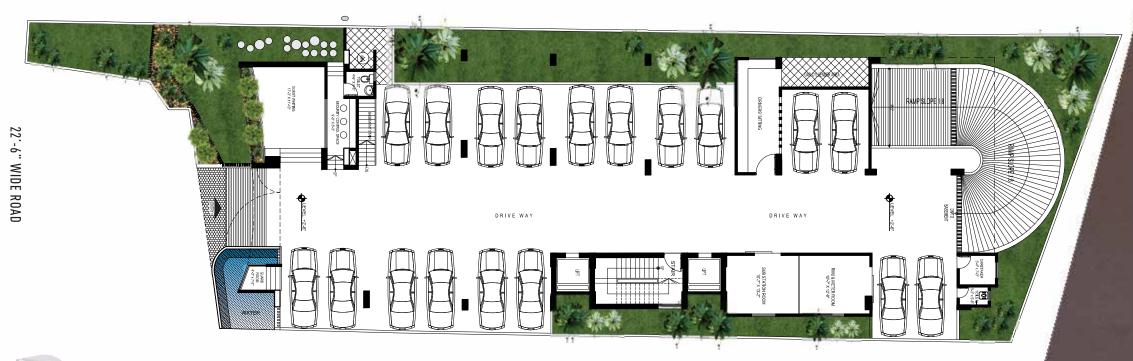

#### PARKING

- There will be 35 parking spaces on Ground floor & Basement.
- Car parking spaces with pavement tiles in different combinations.
- All columns will be partly painted, tiled or dressed with bricks with column guards to prevent damage by cars.
- Wheel guard for each car parking.
- Parking spaces will be reserved and marked with respective apartment numbers on the adjacent wall or appropriate location and will be according to the allotment.

#### **GROUND FLOOR**

- Approach ramp will be covered with tiles.
- Plants and greenery with neat planters for easy maintenance wherever possible on the ground floor.
- Proper drainage facility around the periphery of the building for easy water drainage on ground floor.
- Garbage bin with easy access for the residents and garbage collectors.
- Guest waiting area.
- Drivers' waiting area.
- Intercom connection from concierge to all apartments.
- CCTV monitoring from Security control space to all lift lobbies.

#### LIFT, LOBBIES & STAIRCASES

- 2 high quality 8 passenger capacity lifts to be installed with auto voltage regulator, inverter, adequate lighting, full-height photocell sensor and emergency alarm, mirrors on the wall, hand phone, stainless steel mirror etching finish on the doors at the ground floor and hairline finish on other floors
- Tiled staircase for easy maintenance and a clean look.
- Tiled floors with attractively designed lift walls will complete the elegant look of lift lobbies on every floor.
- Sliding window in stair landing to ensure light and ventilation.