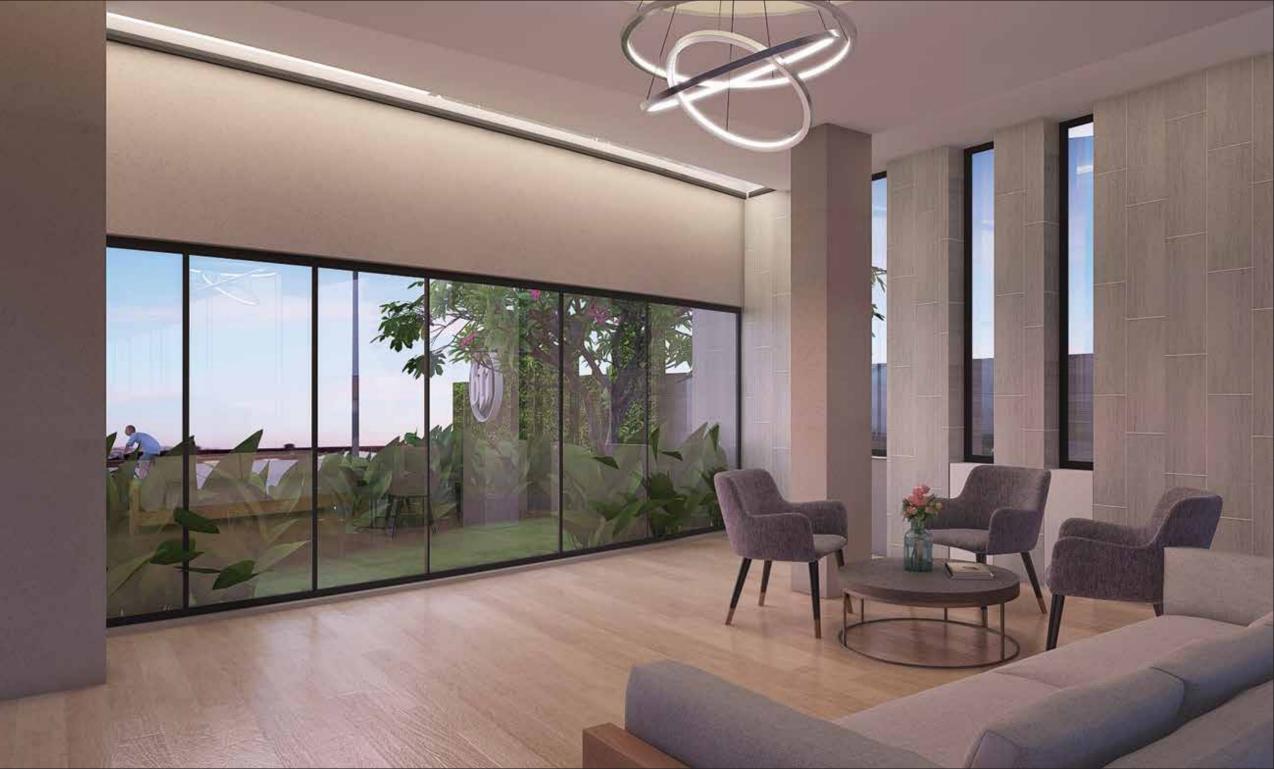

#### **ROOFTOP FEATURES**

- Community Hall with powder baths & Kitchen .
- GYM space .
- Lime terracing of adequate thickness for protection from heat.
- Use of light reflective texture paint in combination matte finish tiles for protection against dampness.
- Protective parapet wall/railing 4'-0" high around the periphery.
- Separate clothes drying area with lines.
- Greenery area.

Rooftop amenities include shaded smart BBQ area, green lawn, and a very stylish community hall.

ADEQUATE LIGHTINGS SPARKLE LIKE STARS IN THE LAWN AREA AND UNLEASH THE DARKNESS AT NIGHT.

Marin Marias

STREET, ME

# COMMON TO ALL RESIDENTS