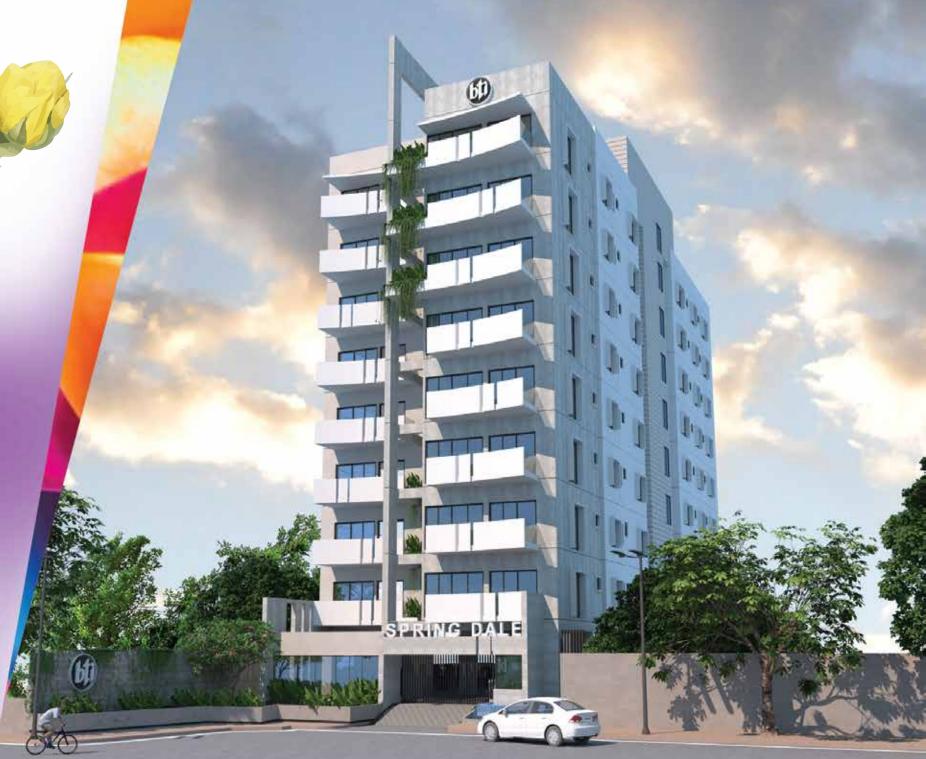

#### **BUILDING ENTRANCE**

- The front elevation of the building will have a stylish combination of groove, cladding, glass and paint.
- Greenery enhances the stylish entrance gate with a concierge for easy monitoring of the building round the clock.
- Artistically crafted logo used for the project name, company logo and easily visible address on the front façade.
- Separate provision for putting up 'to-let' board.
- Secured and well designed boundary wall to match the building façade.

#### EXTERIOR

• Exterior surface of the building enhanced with the use of groove, cladding, glass and paint for a great look.