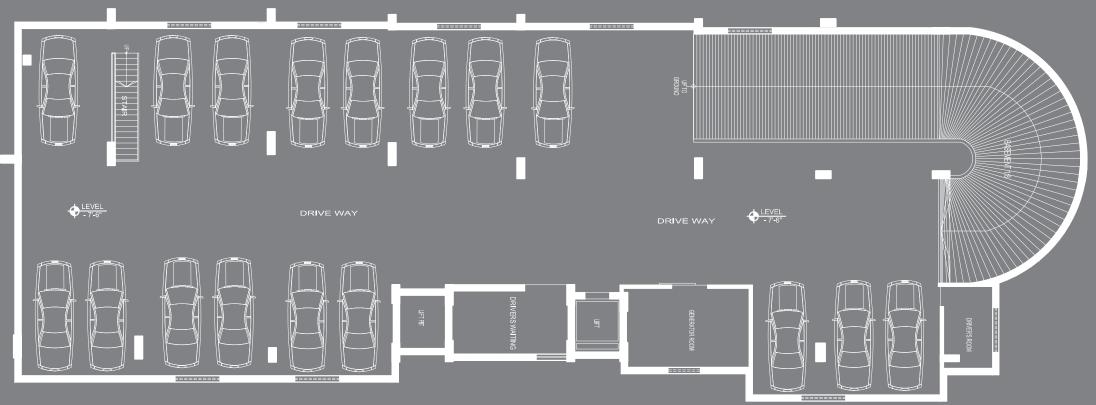

#### PARKING

- There will be 35 parking spaces on Ground floor & Basement.
- Car parking spaces with pavement tiles in different combinations.
- All columns will be partly painted, tiled or dressed with bricks with column guards to prevent damage by cars.
- Wheel guard for each car parking.
- Parking spaces will be reserved and marked with respective apartment numbers on the adjacent wall or appropriate location and will be according to the allotment.

#### **GROUND FLOOR**

- Approach ramp will be covered with tiles.
- Plants and greenery with neat planters for easy maintenance wherever possible on the ground floor.
- Proper drainage facility around the periphery of the building for easy water drainage on ground floor.
- Garbage bin with easy access for the residents and garbage collectors.
- Guest waiting area.
- Drivers' waiting area.
- Intercom connection from concierge to all apartments.
- CCTV monitoring from Security control space to all lift lobbies.