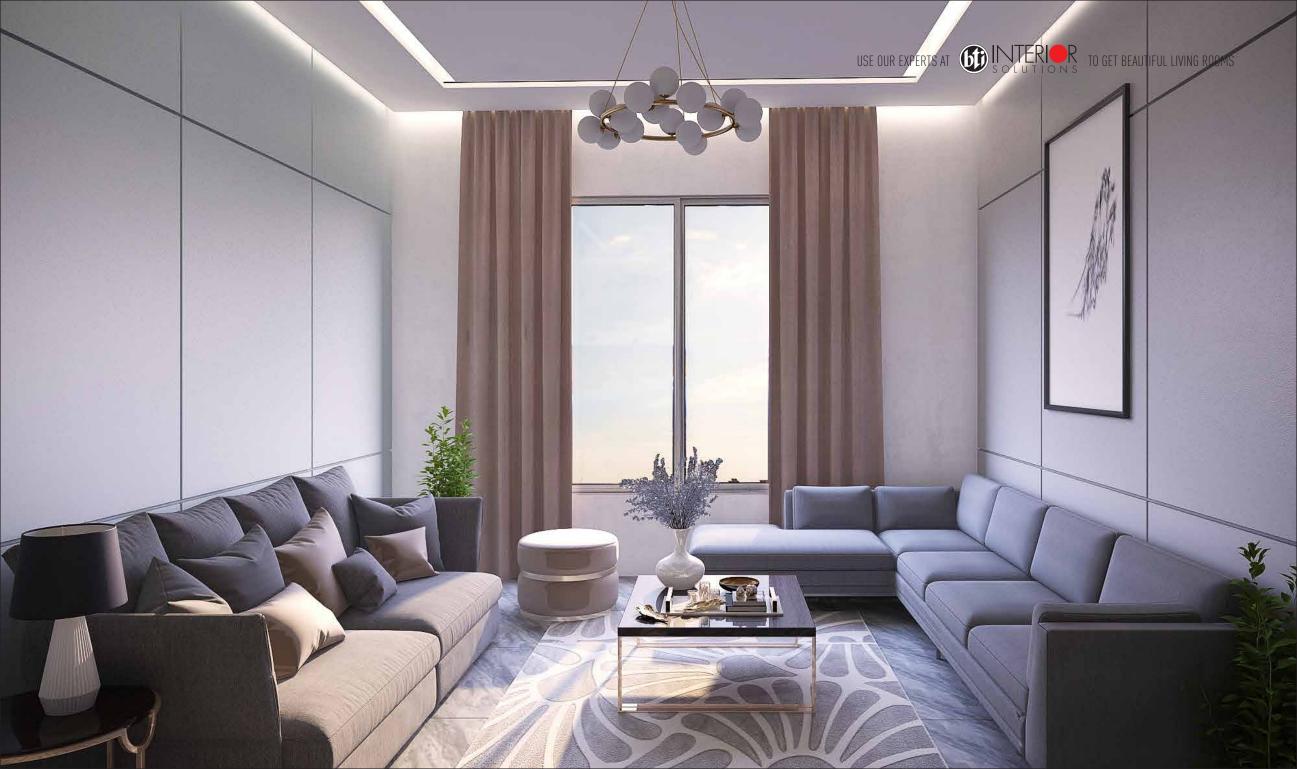

## **APARTMENT PURVIEW**

- Each floor will have Four units.
- Rooms are well ventilated with adequate lighting as best as possible.
- Special emphasis has been placed on the orientation and the location of the plot.
- Carefully arranged verandahs, doors and windows also contribute to the design.
- Most apartments have a foyer space for privacy.

## APARTMENT FEATURES AND AMENITIES

#### FLOORS, WALLS & CEILINGS

- Smooth finish plastic paint on walls and ceilings in soft colors.
- 24" x 24" mirror polished imported tiles in foyer, bedrooms, dining room, living room and family lounge area.
- Ceilings will be 10'-0" high.
- All walls will be of machine made Concrete Block/solid bricks.
- Grills will be colored with enamel paint.