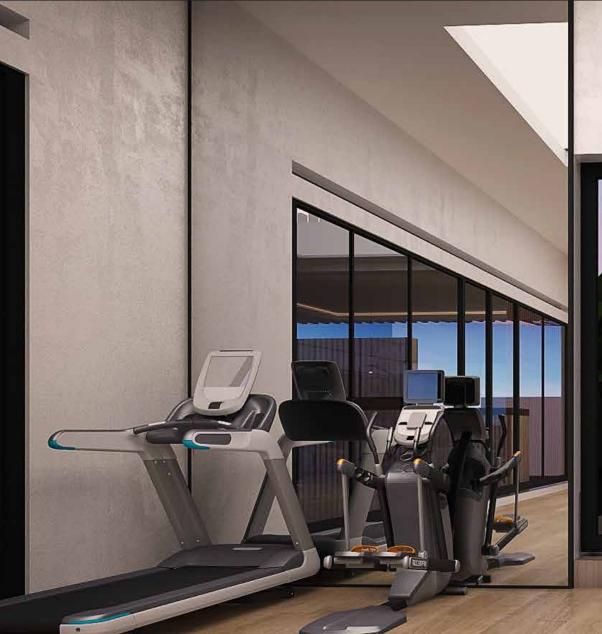

#### **ROOFTOP FEATURES**

- Community Hall with powder baths & Kitchen .
- GYM space .
- Lime terracing of adequate thickness for protection from heat.
- Use of light reflective texture paint in combination matte finish tiles for protection against dampness.
- Protective parapet wall/railing 4'-0" high around the periphery.
- Separate clothes drying area with lines.
- Greenery area.