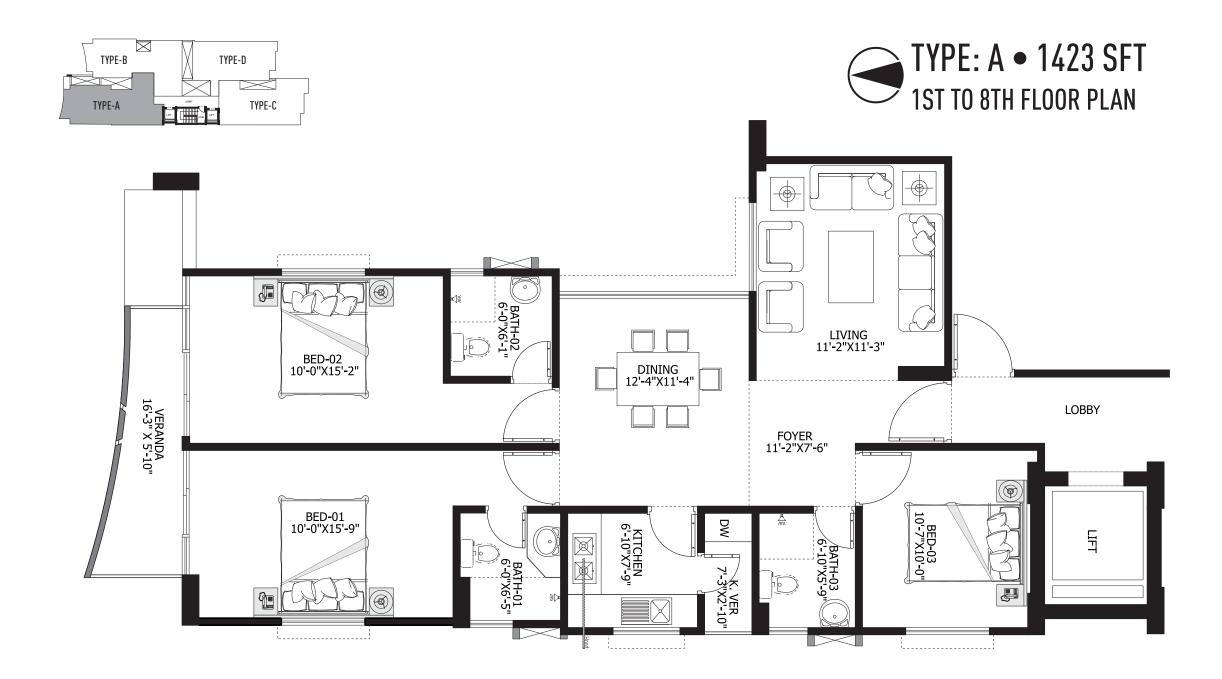

North facing Springdale offers you each floor with four units. Each unit is of 1237sft to1423sqft having long veranda. Here you get the option to choose any of flats that face north, south, east or west. South or west facing flat offers you unobstructed view of openness.

## **APARTMENT PURVIEW**

- Each floor will have Four units.
- Rooms are well ventilated with adequate lighting as best as possible.
- Special emphasis has been placed on the orientation and the location of the plot.
- Carefully arranged verandahs, doors and windows also contribute to the design.
- Most apartments have a foyer space for privacy.

### DOORS, WINDOWS & VERANDAHS

- Ctg. Teak decorative 3'9" wide main entrance door with door chain, check viewer, door knocker, apartment name plate, door handle with mortise lock.
- French polished strong and durable veneer door shutters used for internal doors with Teak Chambul door frame.
- Modern molding on internal door frames of Teak Chambul.
- Cylindrical lock on all internal doors.
- Sliding glass windows and doors complete with mohair lining, rainwater barrier and fly proof net in all aluminium sections.
- Safety grills on all windows.
- Verandah railings.
- Full height grill in Kitchen Verandahs.