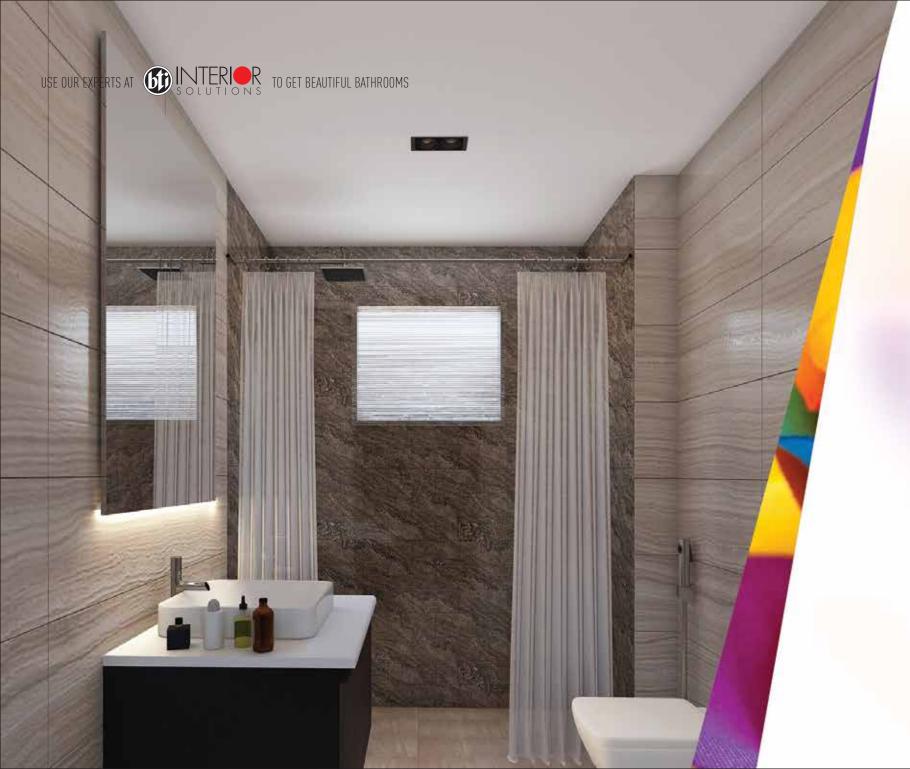

## **BATHROOM FEATURES**

- Local combiclosets in all bathrooms.
- Local floor and wall tiles in all bathroom up to full height.
- Shower area with curtain rail in all bathrooms.
- Marble countertop local cabinet basin in master bathroom.
- Other bathrooms will have local pedestal basin.
- Full width mirror over basin in all bathrooms.
- Laminated door shutter with wooden door frame.
- Good quality local chrome plated fittings in all bathrooms.
- Stainless Steel cockroach gratings in all bathrooms.
- Push-shower with combined bib cocks in all bathrooms.
- Porcelain soap cases, towel rail, toilet paper holder in bathrooms.
- Concealed hot and cold water lines in the master and 2nd bathroom.
- Tube light sets .

# Use our interior design experts

All optional work or additional fittings and fixtures (according to customers' choice) may be done at an additional cost after approval of bti. Kitchen cabinets and built-in wardrobes may be ordered separately at an additional cost. Interior design consultation set up through bti is also available at an extra cost.