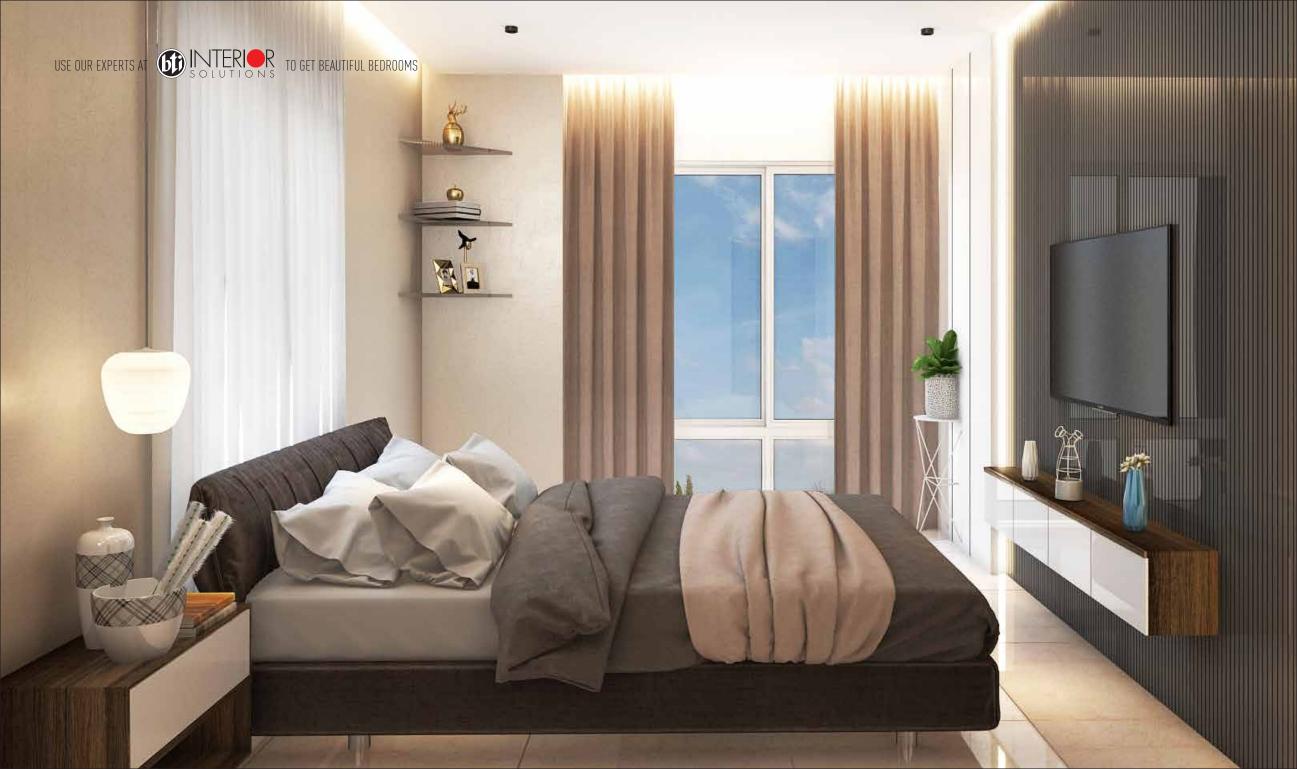

## **APARTMENT PURVIEW**

- Each floor will have Four units.
- Rooms are well ventilated with adequate lighting as best as possible.
- Special emphasis has been placed on the orientation and the location of the plot.
- Carefully arranged verandahs, doors and windows also contribute to the design.
- Most apartments have a foyer space for privacy.

## APARTMENT FEATURES AND AMENITIES

#### FLOORS, WALLS & CEILINGS

- Smooth finish plastic paint on walls and ceilings in soft colors.
- 24" x 24" mirror polished imported tiles in foyer, bedrooms, dining room, living room and family lounge area.
- Ceilings will be 10'-0" high.
- All walls will be of machine made Concrete Block/solid bricks.
- Grills will be colored with enamel paint.

### DOORS, WINDOWS & VERANDAHS

- Ctg. Teak decorative 3'9" wide main entrance door with door chain, check viewer, door knocker, apartment name plate, door handle with mortise lock.
- French polished strong and durable veneer door shutters used for internal doors with Teak Chambul door frame.
- Modern molding on internal door frames of Teak Chambul.
- Cylindrical lock on all internal doors.
- Sliding glass windows and doors complete with mohair lining, rainwater barrier and fly proof net in all aluminium sections.
- Safety grills on all windows.
- Verandah railings.
- Full height grill in Kitchen Verandahs.