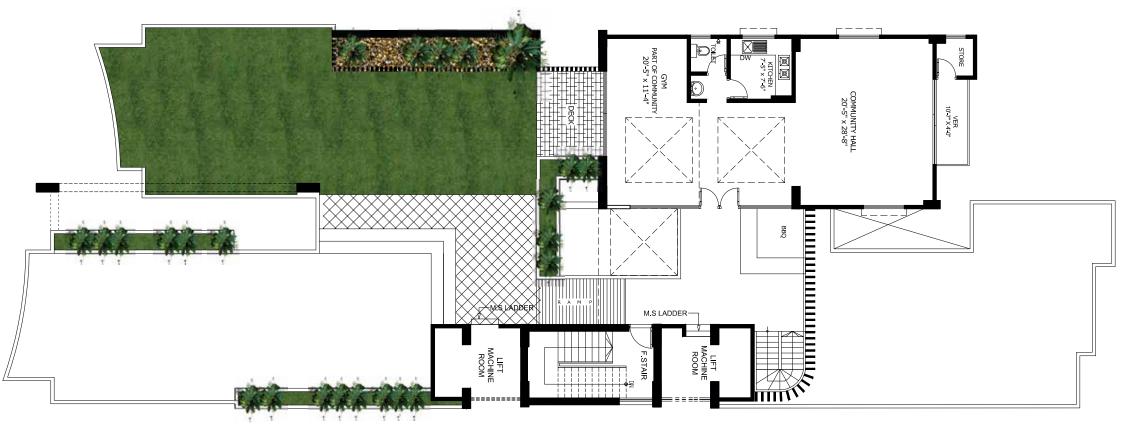

#### **ROOFTOP FEATURES**

- Community Hall with powder baths & Kitchen .
- GYM space .
- Lime terracing of adequate thickness for protection from heat.
- Use of light reflective texture paint in combination matte finish tiles for protection against dampness.
- Protective parapet wall/railing 4'-0" high around the periphery.
- Separate clothes drying area with lines.
- Greenery area.

Rooftop amenities include shaded smart BBQ area, green lawn, and a very stylish community hall.

ADEQUATE LIGHTINGS SPARKLE LIKE STARS IN THE LAWN AREA AND UNLEASH THE DARKNESS AT NIGHT.

Marin Marias

STREET, ME