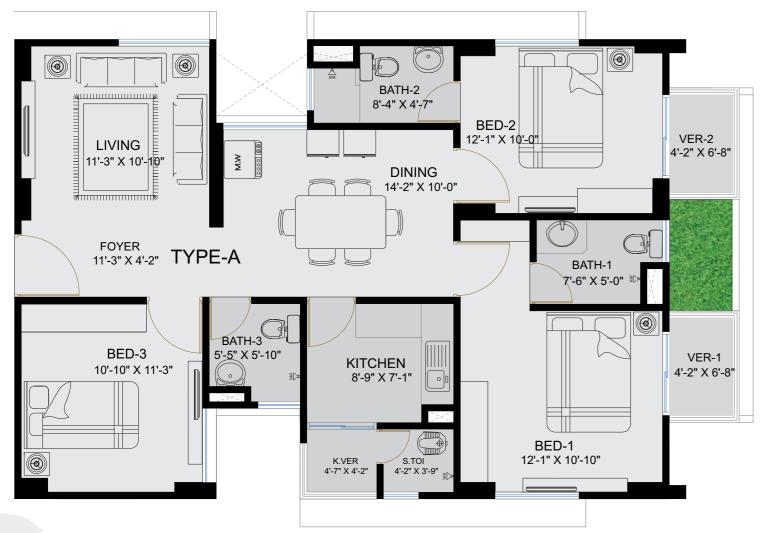

#### **APARTMENT FEATURES:**

Floors: 24"x24" mirror polished made-in-Bangladesh tiles in

foyer, living room, dining room & all Verandahs.

Kitchen verandah with non-slip tiles matched to the

floor scheme.

Main door: Solid Chittagong Teak 3′-9"x 7′ main entrance door

with door chain, check viewer, apartment name plate, Door handle with and Smart fingerprint access door lock with one look over camera with 2

way voice support function.

**Internal doors:** 7' high French polished teak chamble veneer door

shutters with Teak Chamble door frame for all

internal doors except bathrooms.

**Basin Provision:** Provision for basin at the dining area.

**Sliding doors & windows:** Sliding glass windows and doors used as per floor

plan, complete with mohair lining, rainwater barrier, and fly-proof netting.

**Security and safety:** Safety grills on windows. Full height grill in the

kitchen varanda as per Design.

**Painting:** Smooth finished plastic paint on all internal walls &

ceilings.

**Electrical:** Imported gang type electrical switches, plug points,

and other fittings. Provision for air conditioners with power points in all Beds, living room and dining area as per Electrical Design. Internet connection point in Living/dining area. Maids calling bell switch in master bedroom. Remote control light and Fan

switch in living room & dining Room.

**Lights:** Provision for wall brackets in all bedrooms, living

room and dining room and common area.

Appropriate lighting in bathrooms, kitchen &

verandahs.

**Cable connections:** Concealed television line in All Beds & Living area.