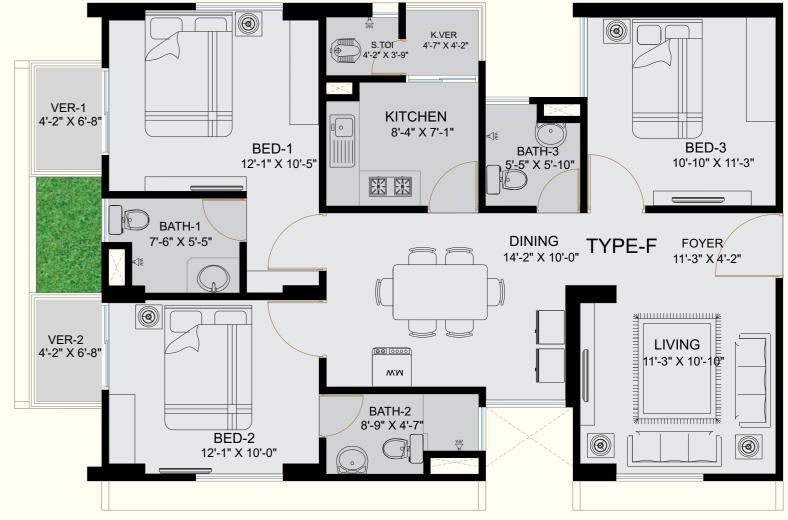

## FLOOR PLANS

- GROUND FLOOR

- Proper drainage facility around the periphery of the building for easy water drainage on the ground floor.
  Garbage bin with easy access for the residents and garbage collectors.
  Security control room with CCTV camera coverage of the periphery, boundary wall & common area inside the building.
  Intercom connection from concierge to all apartments.