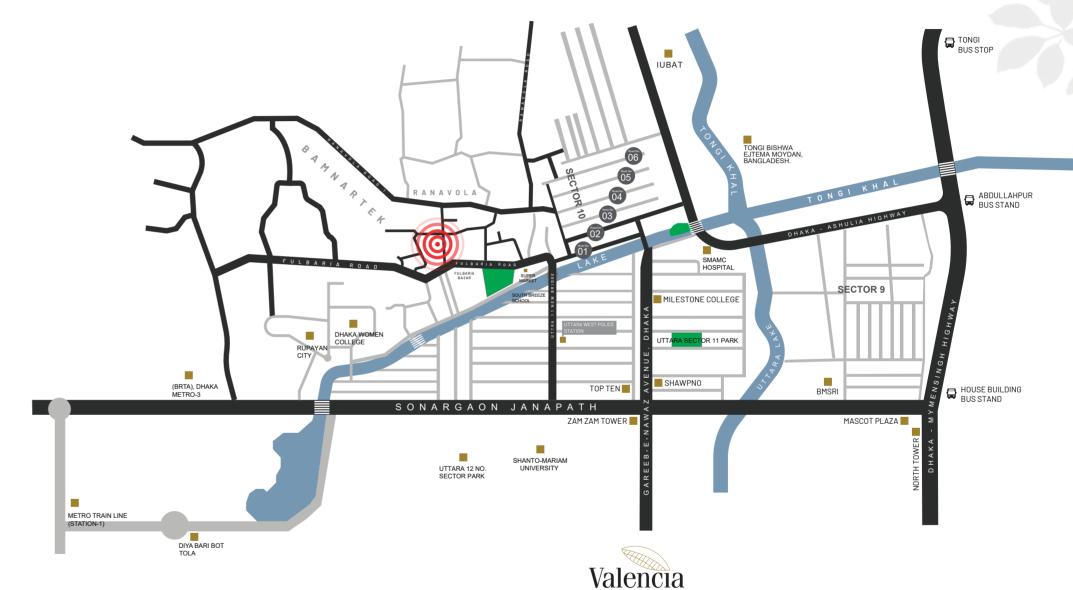

# Location Heighlight Akij Foundation School and College

South Breeze School

Shin Shin Japan Hospital

Dutch-Bangla Bank Limited | Fast Track ATM Booth

PizzaBurg Uttara Branch

Madchef Uttara

Khana's - Uttara Metro

Meena bazar Uttara

RS-147, 196, 112 RANABHOLA ADJACENT SECTOR -10 UTTARA, DHAKA.

- Outdoor Badminton CourtEquipped Children Play Area

- Meet & GreetFully-equipped GYMYoga SpaceSauna ZonePrayer Hall

FLOOR