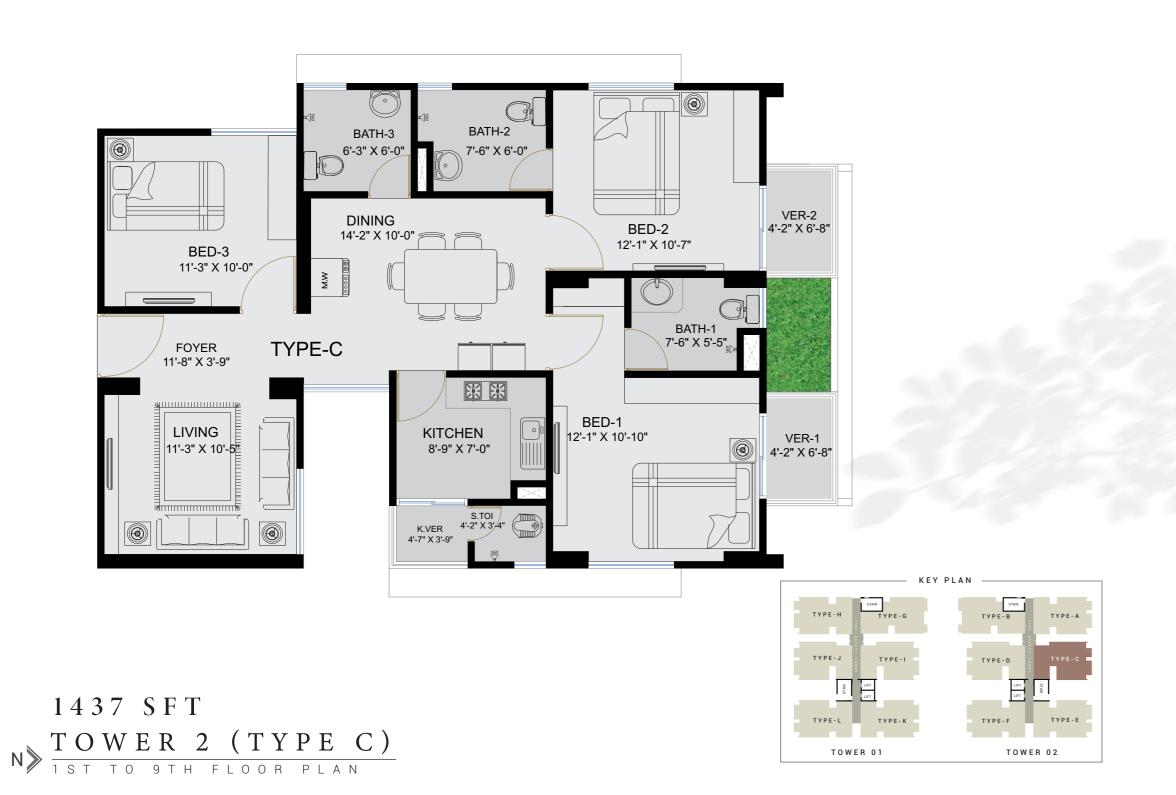

#### AT A GLANCE

RS-147, 196, 112 RANABHOLA ADJACENT SECTOR -10 UTTARA, DHAKA.

Built over 38.93 katha

1437 sft Apartments

Two way road

3 Bedrooms' home

RAJUK Approval No: 25.39.0000.090.33.361.21