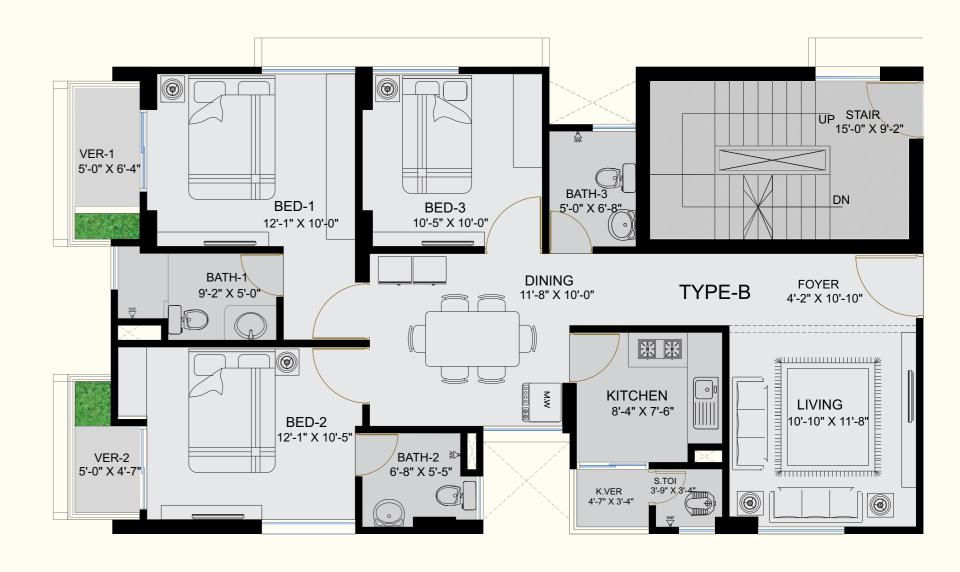

#### **APARTMENT FEATURES:**

Floors: 24"x24" mirror polished made-in-Bangladesh tiles in

foyer, living room, dining room & all Verandahs.

Kitchen verandah with non-slip tiles matched to the

floor scheme.

Main door: Solid Chittagong Teak 3′-9"x 7′ main entrance door

with door chain, check viewer, apartment name plate, Door handle with and Smart fingerprint access door lock with one look over camera with 2

way voice support function.

**Internal doors:** 7' high French polished teak chamble veneer door

shutters with Teak Chamble door frame for all

internal doors except bathrooms.

**Basin Provision:** Provision for basin at the dining area.

**Sliding doors & windows:** Sliding glass windows and doors used as per floor

plan, complete with mohair lining, rainwater barrier, and fly-proof netting.

**Security and safety:** Safety grills on windows. Full height grill in the

kitchen varanda as per Design.

**Painting:** Smooth finished plastic paint on all internal walls &

ceilings.

**Electrical:** Imported gang type electrical switches, plug points,

and other fittings. Provision for air conditioners with power points in all Beds, living room and dining area as per Electrical Design. Internet connection point in Living/dining area. Maids calling bell switch in master bedroom. Remote control light and Fan

switch in living room & dining Room.

**Lights:** Provision for wall brackets in all bedrooms, living

room and dining room and common area.

Appropriate lighting in bathrooms, kitchen &

verandahs.

**Cable connections:** Concealed television line in All Beds & Living area.