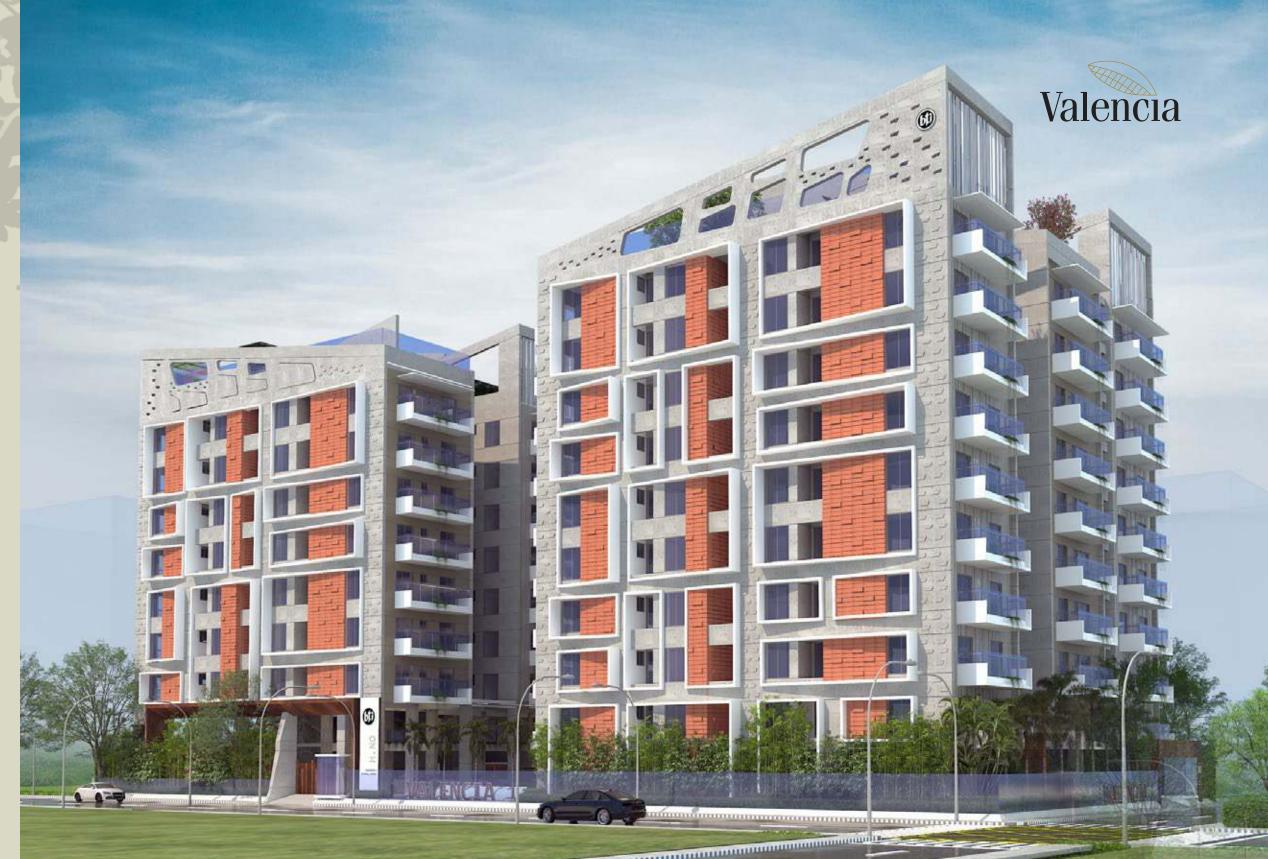

Meena bazar Uttara

RS-147, 196, 112 RANABHOLA ADJACENT SECTOR -10 UTTARA, DHAKA.

- Outdoor Badminton CourtEquipped Children Play Area

- Meet & GreetFully-equipped GYMYoga SpaceSauna ZonePrayer Hall

FLOOR

#### AT A GLANCE

RS-147, 196, 112 RANABHOLA ADJACENT SECTOR -10 UTTARA, DHAKA.

Built over 38.93 katha

1437 sft Apartments

Two way road

3 Bedrooms' home

RAJUK Approval No: 25.39.0000.090.33.361.21