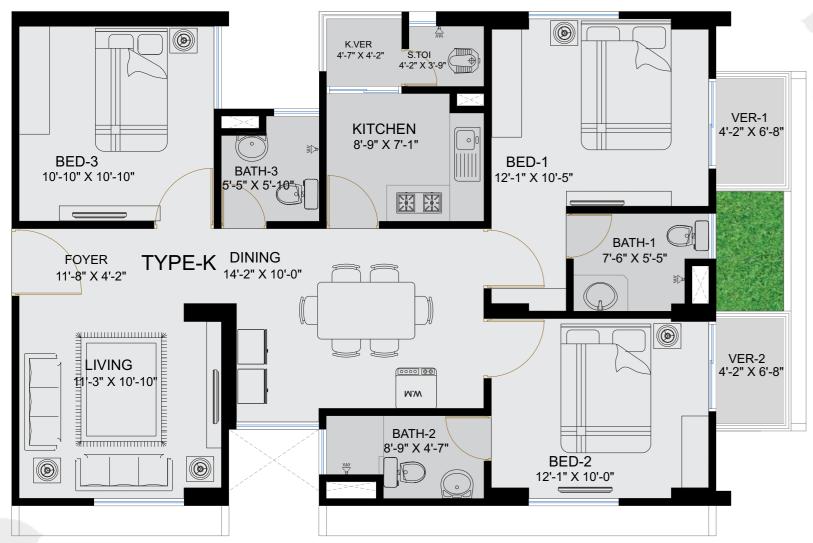

## FLOOR PLANS

- GROUND FLOOR

- Proper drainage facility around the periphery of the building for easy water drainage on the ground floor.
  Garbage bin with easy access for the residents and garbage collectors.
  Security control room with CCTV camera coverage of the periphery, boundary wall & common area inside the building.
  Intercom connection from concierge to all apartments.