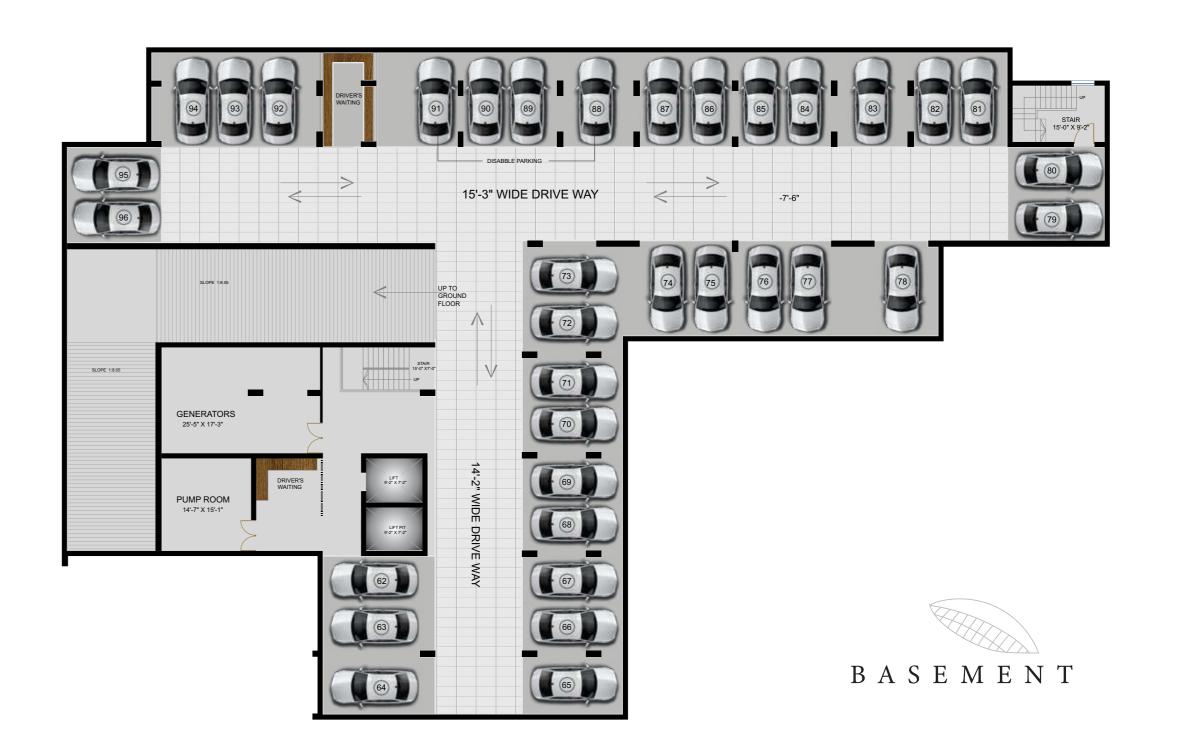

## FLOOR PLANS

- GROUND FLOOR

- Proper drainage facility around the periphery of the building for easy water drainage on the ground floor.
  Garbage bin with easy access for the residents and garbage collectors.
  Security control room with CCTV camera coverage of the periphery, boundary wall & common area inside the building.
  Intercom connection from concierge to all apartments.