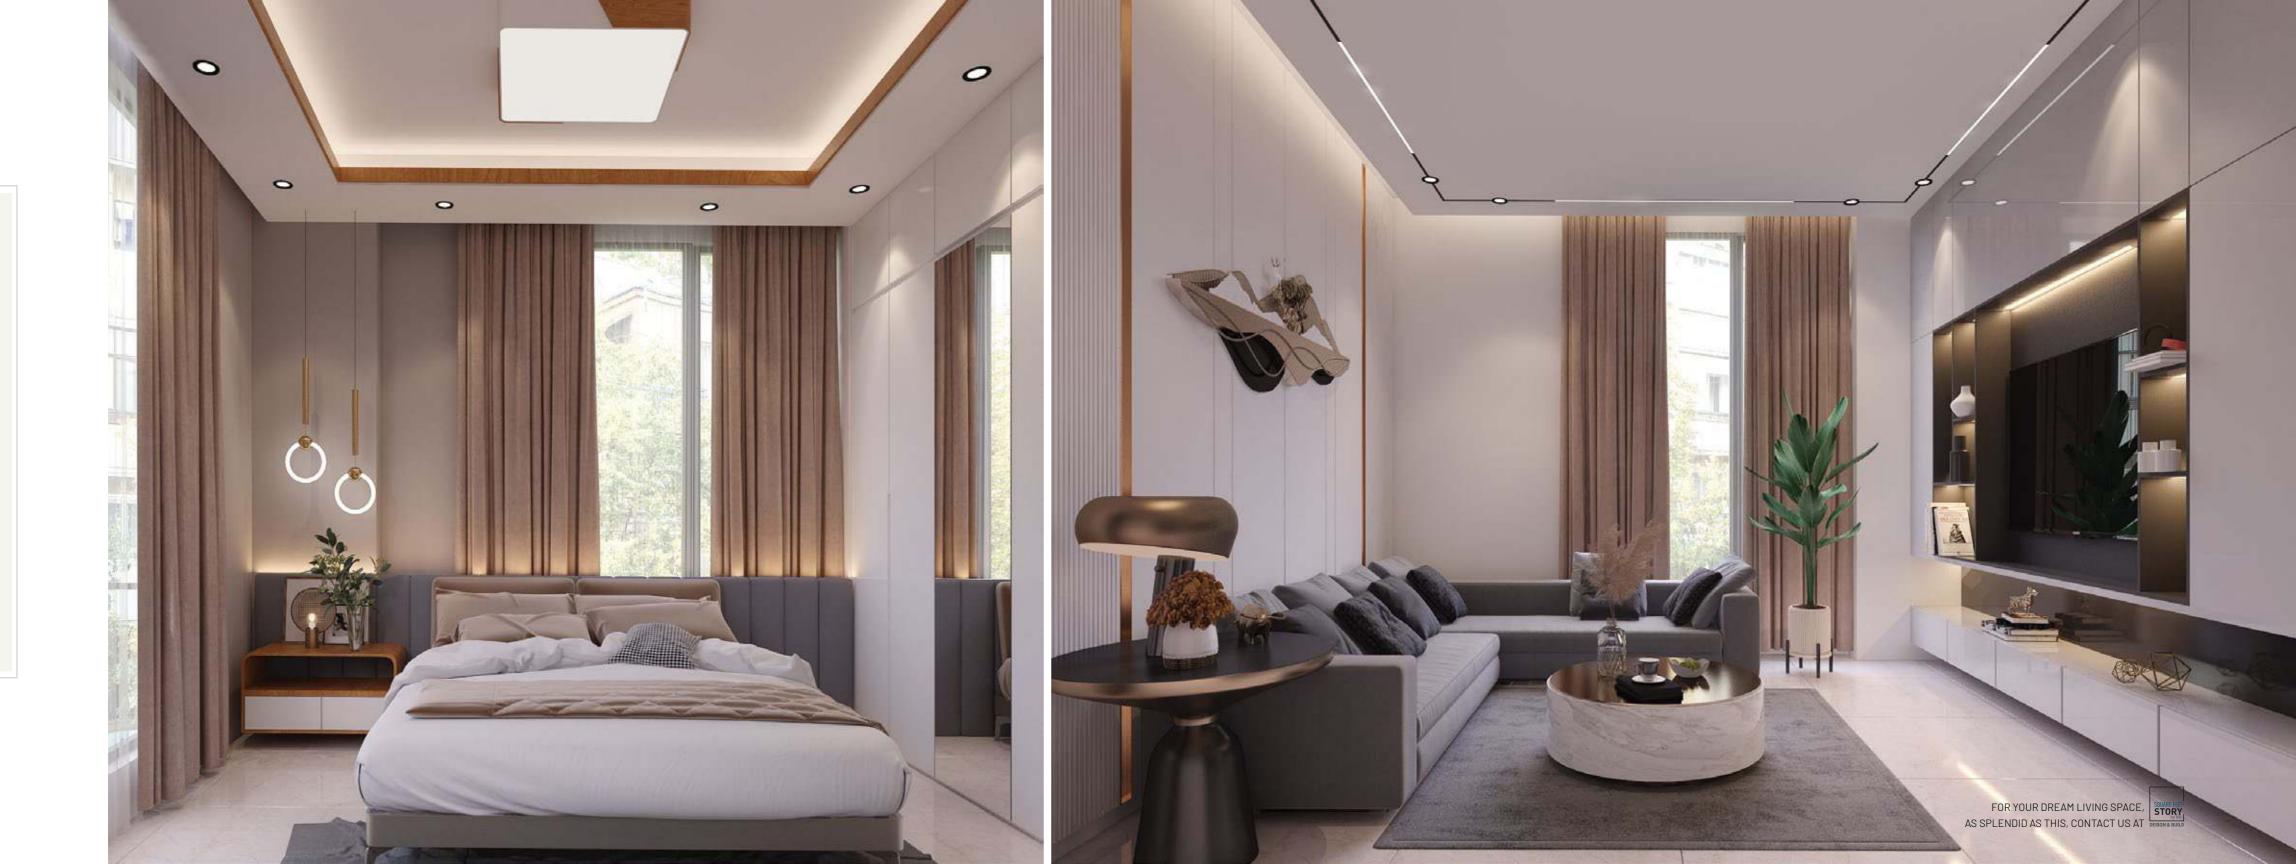

#### **APARTMENT FEATURES:**

Floors: 24"x24" mirror polished made-in-Bangladesh tiles in

foyer, living room, dining room & all Verandahs.

Kitchen verandah with non-slip tiles matched to the

floor scheme.

Main door: Solid Chittagong Teak 3′-9"x 7′ main entrance door

with door chain, check viewer, apartment name plate, Door handle with and Smart fingerprint access door lock with one look over camera with 2

way voice support function.

**Internal doors:** 7' high French polished teak chamble veneer door

shutters with Teak Chamble door frame for all

internal doors except bathrooms.

**Basin Provision:** Provision for basin at the dining area.

**Sliding doors & windows:** Sliding glass windows and doors used as per floor

plan, complete with mohair lining, rainwater barrier, and fly-proof netting.

**Security and safety:** Safety grills on windows. Full height grill in the

kitchen varanda as per Design.

**Painting:** Smooth finished plastic paint on all internal walls &

ceilings.

**Electrical:** Imported gang type electrical switches, plug points,

and other fittings. Provision for air conditioners with power points in all Beds, living room and dining area as per Electrical Design. Internet connection point in Living/dining area. Maids calling bell switch in master bedroom. Remote control light and Fan

switch in living room & dining Room.

**Lights:** Provision for wall brackets in all bedrooms, living

room and dining room and common area.

Appropriate lighting in bathrooms, kitchen &

verandahs.

**Cable connections:** Concealed television line in All Beds & Living area.