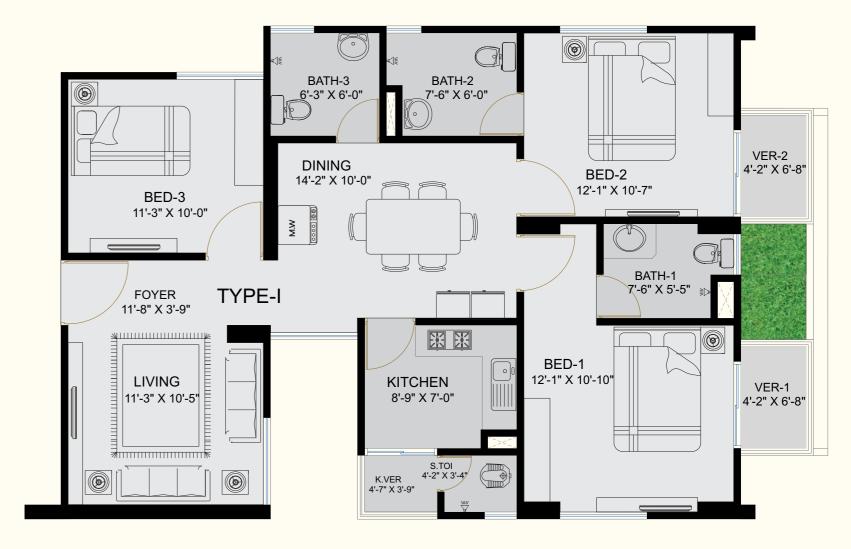

#### AT A GLANCE

RS-147, 196, 112 RANABHOLA ADJACENT SECTOR -10 UTTARA, DHAKA.

Built over 38.93 katha

1437 sft Apartments

Two way road

3 Bedrooms' home

RAJUK Approval No: 25.39.0000.090.33.361.21

## FLOOR PLANS

- GROUND FLOOR

- Proper drainage facility around the periphery of the building for easy water drainage on the ground floor.
  Garbage bin with easy access for the residents and garbage collectors.
  Security control room with CCTV camera coverage of the periphery, boundary wall & common area inside the building.
  Intercom connection from concierge to all apartments.