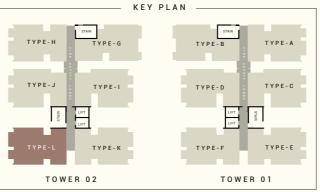

## FLOOR PLANS

- GROUND FLOOR

- Proper drainage facility around the periphery of the building for easy water drainage on the ground floor.
  Garbage bin with easy access for the residents and garbage collectors.
  Security control room with CCTV camera coverage of the periphery, boundary wall & common area inside the building.
  Intercom connection from concierge to all apartments.

- Guest waiting area & caretaker's room.
   Outdoor badminton court & equipped children play area.

TOWER 01

TOWER 02

1ST FLOOR

- Meet & Greet lounge with kitchen, service area and separate bathroom zones for ladies & gents.
  Gym & yoga space with locker and change room.
  Prayer space with ablution and toilet.

N> KEY PLAN

• Adult & kids pool.