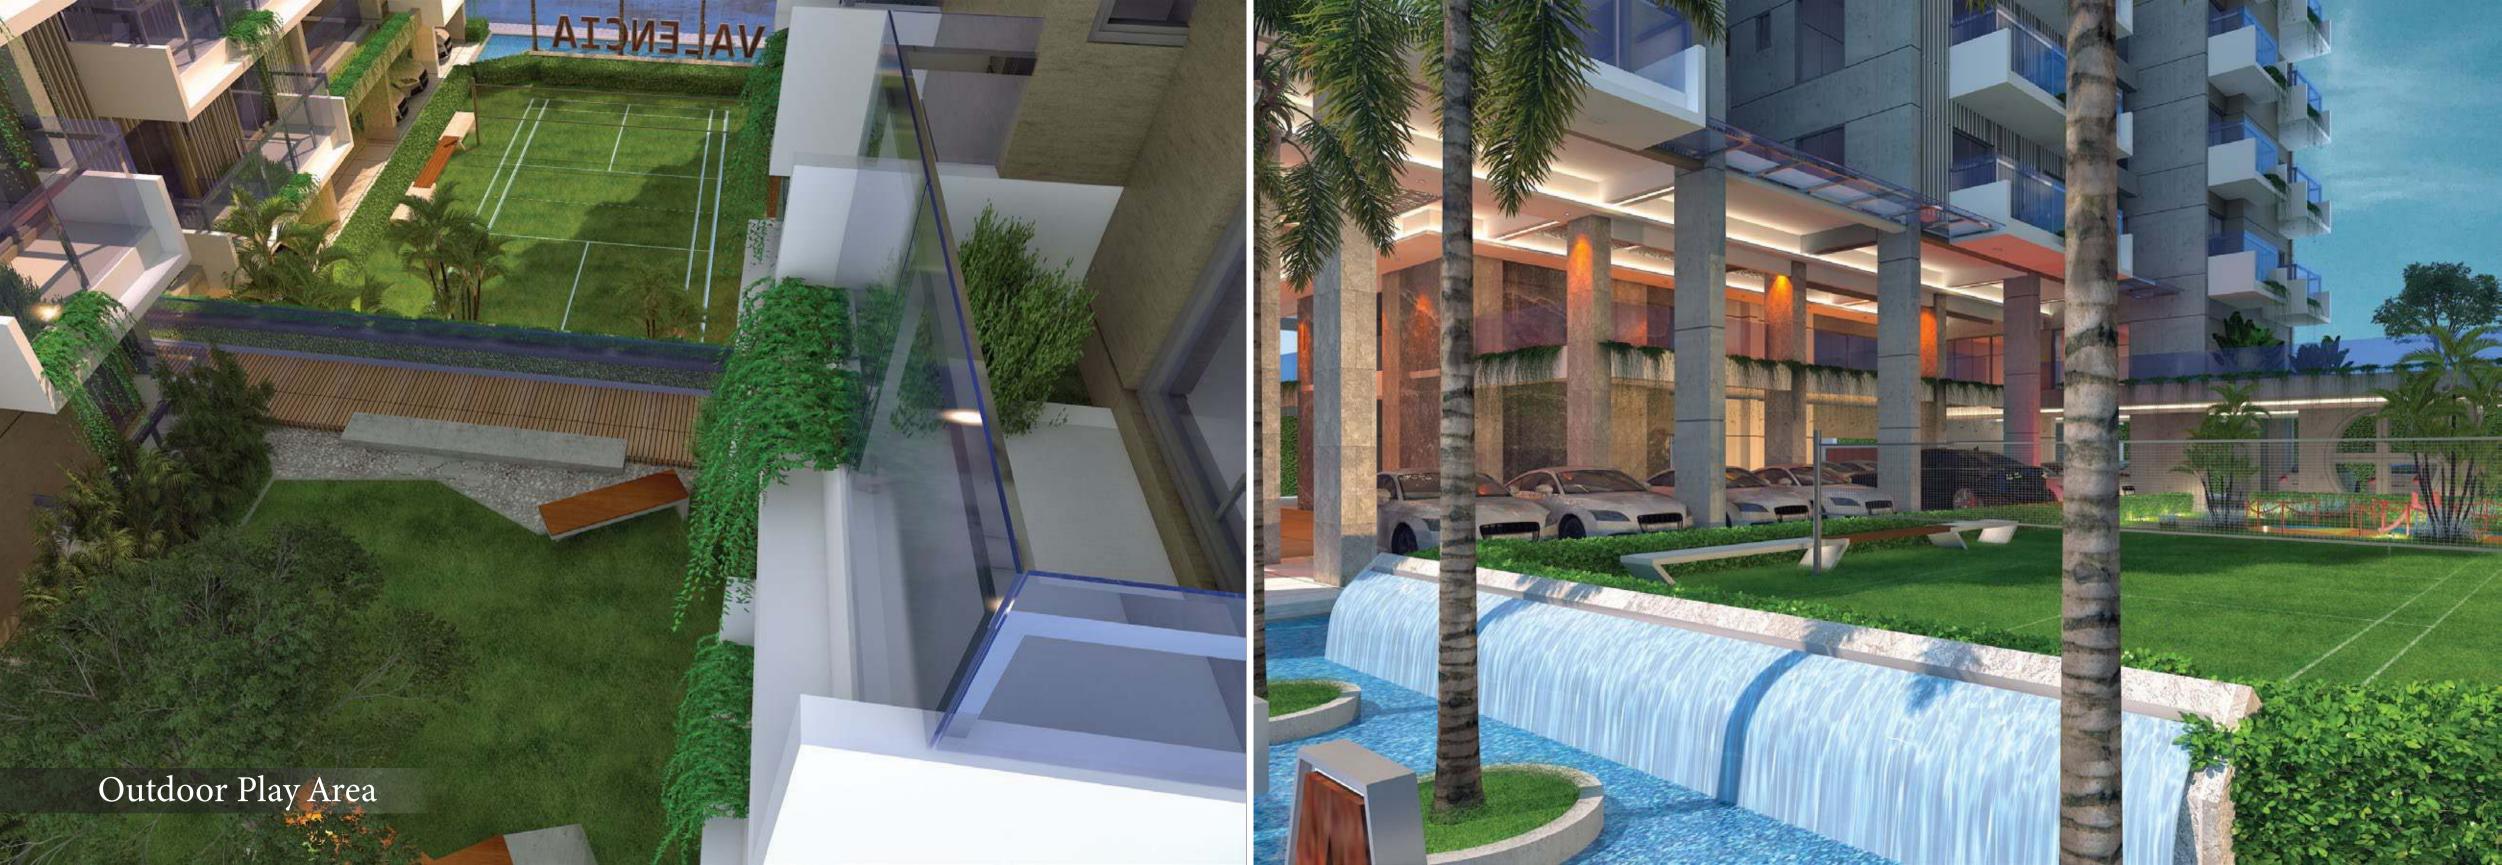

Meena bazar Uttara

RS-147, 196, 112 RANABHOLA ADJACENT SECTOR -10 UTTARA, DHAKA.

- Outdoor Badminton CourtEquipped Children Play Area

- Meet & GreetFully-equipped GYMYoga SpaceSauna ZonePrayer Hall

FLOOR

- Guest waiting area & caretaker's room.
   Outdoor badminton court & equipped children play area.

TOWER 01

TOWER 02

1ST FLOOR

- Meet & Greet lounge with kitchen, service area and separate bathroom zones for ladies & gents.
  Gym & yoga space with locker and change room.
  Prayer space with ablution and toilet.