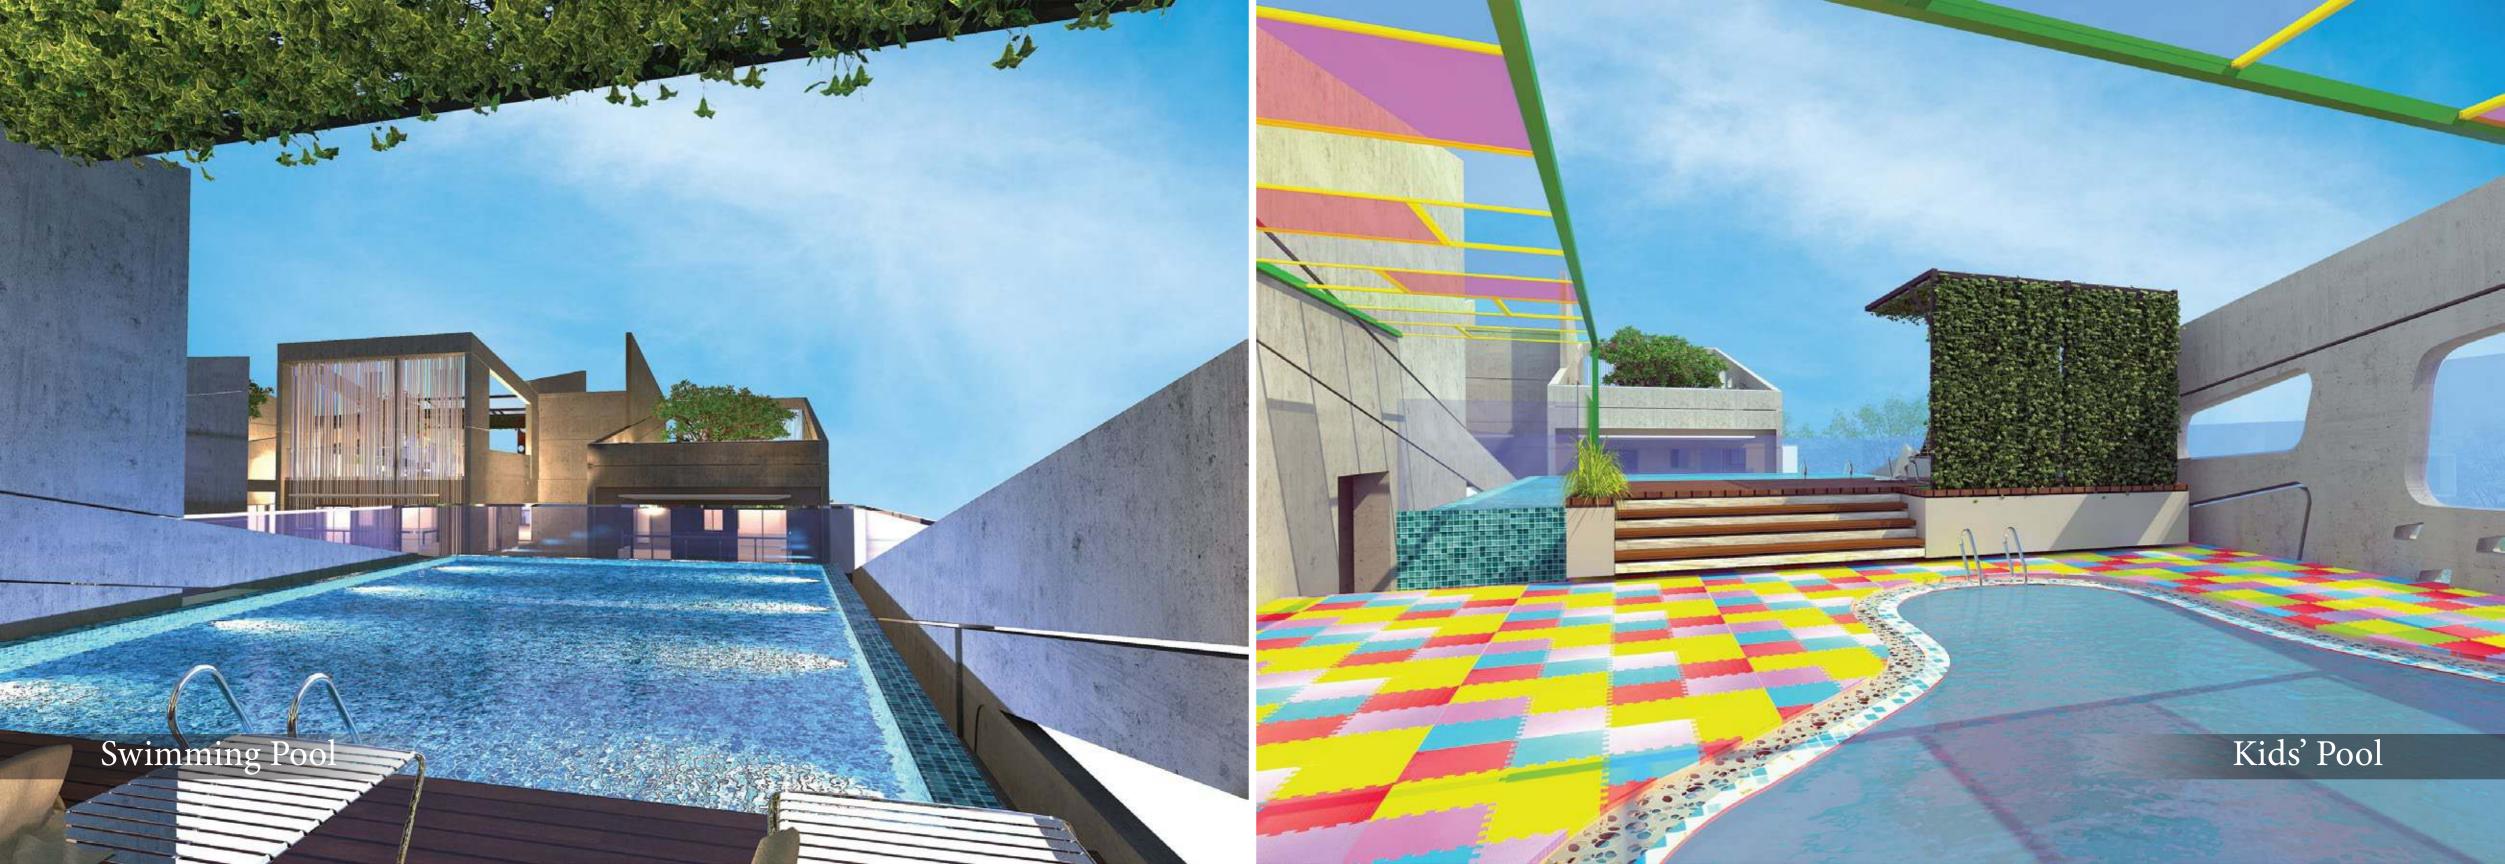

HE BEST AMENITIES TO

AMPLIFY FITNESS, MENTAL HEALTH AND ENCOURAGE

A HAPPY LIFESTYLE WHILE BONDING WITHIN A COMMUNITY





# Location Heighlight Akij Foundation School and College

South Breeze School

Shin Shin Japan Hospital

Dutch-Bangla Bank Limited | Fast Track ATM Booth

PizzaBurg Uttara Branch

Madchef Uttara

Khana's - Uttara Metro

Meena bazar Uttara



RS-147, 196, 112 RANABHOLA ADJACENT SECTOR -10 UTTARA, DHAKA.





- Outdoor Badminton CourtEquipped Children Play Area



- Meet & GreetFully-equipped GYMYoga SpaceSauna ZonePrayer Hall



FLOOR



#### AT A GLANCE



RS-147, 196, 112 RANABHOLA ADJACENT SECTOR -10 UTTARA, DHAKA.



Built over 38.93 katha





1437 sft Apartments





Two way road









3 Bedrooms' home

RAJUK Approval No: 25.39.0000.090.33.361.21















## FLOOR PLANS





- GROUND FLOOR

- Proper drainage facility around the periphery of the building for easy water drainage on the ground floor.
  Garbage bin with easy access for the residents and garbage collectors.
  Security control room with CCTV camera coverage of the periphery, boundary wall & common area inside the building.
  Intercom connection from concierge to all apartments.

- Guest waiting area & caretaker's room.
   Outdoor badminton court & equipped children play area.





TOWER 01

TOWER 02

1ST FLOOR

- Meet & Greet lounge with kitchen, service area and separate bathroom zones for ladies & gents.
  Gym & yoga space with locker and change room.
  Prayer space with ablution and toilet.



N> KEY PLAN



























































• Adult & k