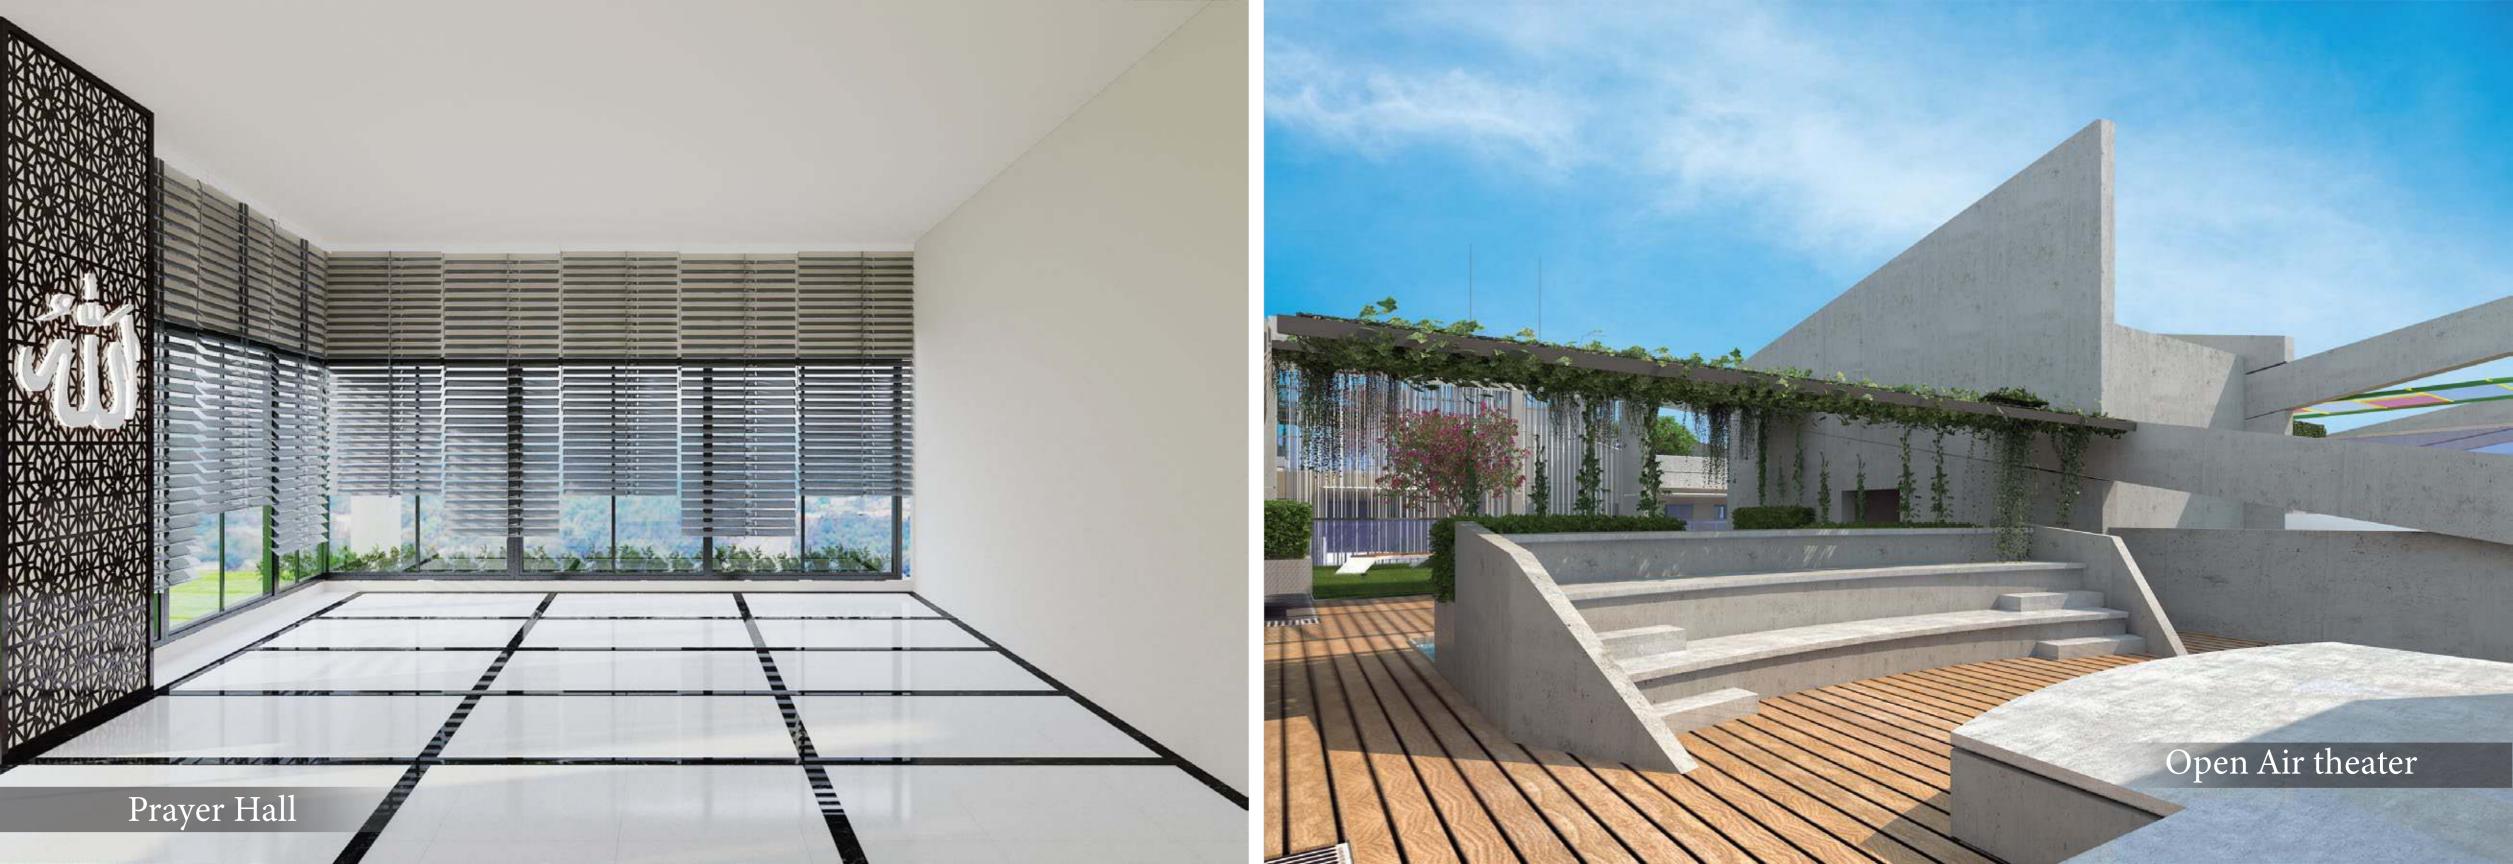

Meena bazar Uttara

RS-147, 196, 112 RANABHOLA ADJACENT SECTOR -10 UTTARA, DHAKA.

- Outdoor Badminton CourtEquipped Children Play Area

- Meet & GreetFully-equipped GYMYoga SpaceSauna ZonePrayer Hall

FLOOR

- Guest waiting area & caretaker's room.
   Outdoor badminton court & equipped children play area.

TOWER 01

TOWER 02

1ST FLOOR

- Meet & Greet lounge with kitchen, service area and separate bathroom zones for ladies & gents.
  Gym & yoga space with locker and change room.
  Prayer space with ablution and toilet.