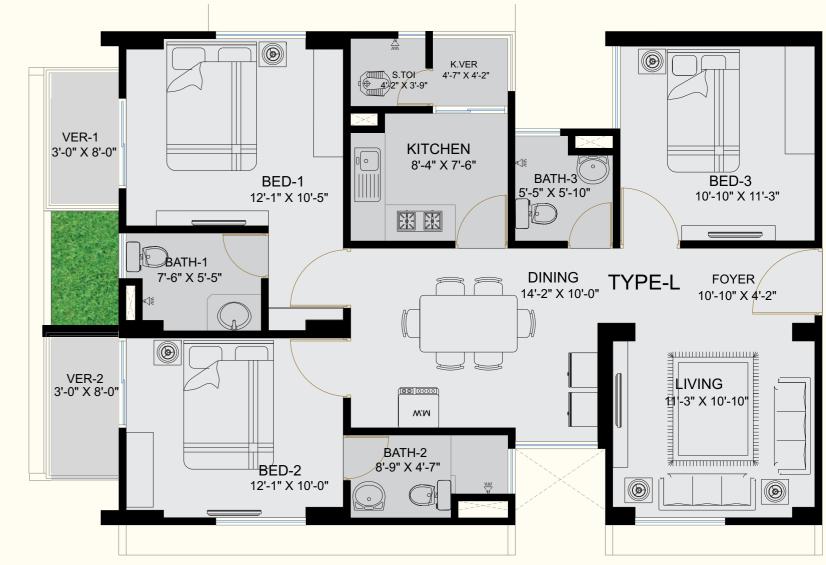

#### AT A GLANCE

RS-147, 196, 112 RANABHOLA ADJACENT SECTOR -10 UTTARA, DHAKA.

Built over 38.93 katha

1437 sft Apartments

Two way road

3 Bedrooms' home

RAJUK Approval No: 25.39.0000.090.33.361.21

#### **APARTMENT FEATURES:**

Floors: 24"x24" mirror polished made-in-Bangladesh tiles in

foyer, living room, dining room & all Verandahs.

Kitchen verandah with non-slip tiles matched to the

floor scheme.

Main door: Solid Chittagong Teak 3′-9"x 7′ main entrance door

with door chain, check viewer, apartment name plate, Door handle with and Smart fingerprint access door lock with one look over camera with 2

way voice support function.

**Internal doors:** 7' high French polished teak chamble veneer door

shutters with Teak Chamble door frame for all

internal doors except bathrooms.

**Basin Provision:** Provision for basin at the dining area.

**Sliding doors & windows:** Sliding glass windows and doors used as per floor

plan, complete with mohair lining, rainwater barrier, and fly-proof netting.

**Security and safety:** Safety grills on windows. Full height grill in the

kitchen varanda as per Design.

**Painting:** Smooth finished plastic paint on all internal walls &

ceilings.

**Electrical:** Imported gang type electrical switches, plug points,

and other fittings. Provision for air conditioners with power points in all Beds, living room and dining area as per Electrical Design. Internet connection point in Living/dining area. Maids calling bell switch in master bedroom. Remote control light and Fan

switch in living room & dining Room.

**Lights:** Provision for wall brackets in all bedrooms, living

room and dining room and common area.

Appropriate lighting in bathrooms, kitchen &

verandahs.

**Cable connections:** Concealed television line in All Beds & Living area.

#### **BATHROOM FEATURES:**

**Door:** WPC door shutter with Teak chamble

solid door frames.

Sanitary ware: Made-in-Bangladesh.

**C.P fittings:** Made-in-Bangladesh.

Accessories: Made-in-Bangladesh.

**Shower area:** Customized shower area with curtain rail

as per design.

Tiles: Wall tiles up to 7' height and floor tiles

Made-in-Bangladesh.

Counter tops & basins: Marble countertop local cabinet basin in

master bathroom, other bathrooms will have local pedestal basin as per

developer's choice. Mirrors in all

bathrooms.

Waterline: Concealed Hot & Cold waterlines in all

baths including staff's bath.

Staff bathroom: Local wall & floor tiles with Local long pan

& moving shower.

#### KITCHEN FEATURES:

Platform: Concrete platform at 2'-8" height from floor level with granite work top.

Wall & floor tiles: Wall tiles up to 7' height and floor tiles

Made-in-Bangladesh.

Waterline: Concealed hot & cold waterline.

Sink: Single bowl sink.

Gas connection & detector: LPG connection for oven/stove with gas

detector connected to prevent all fire

hazards.