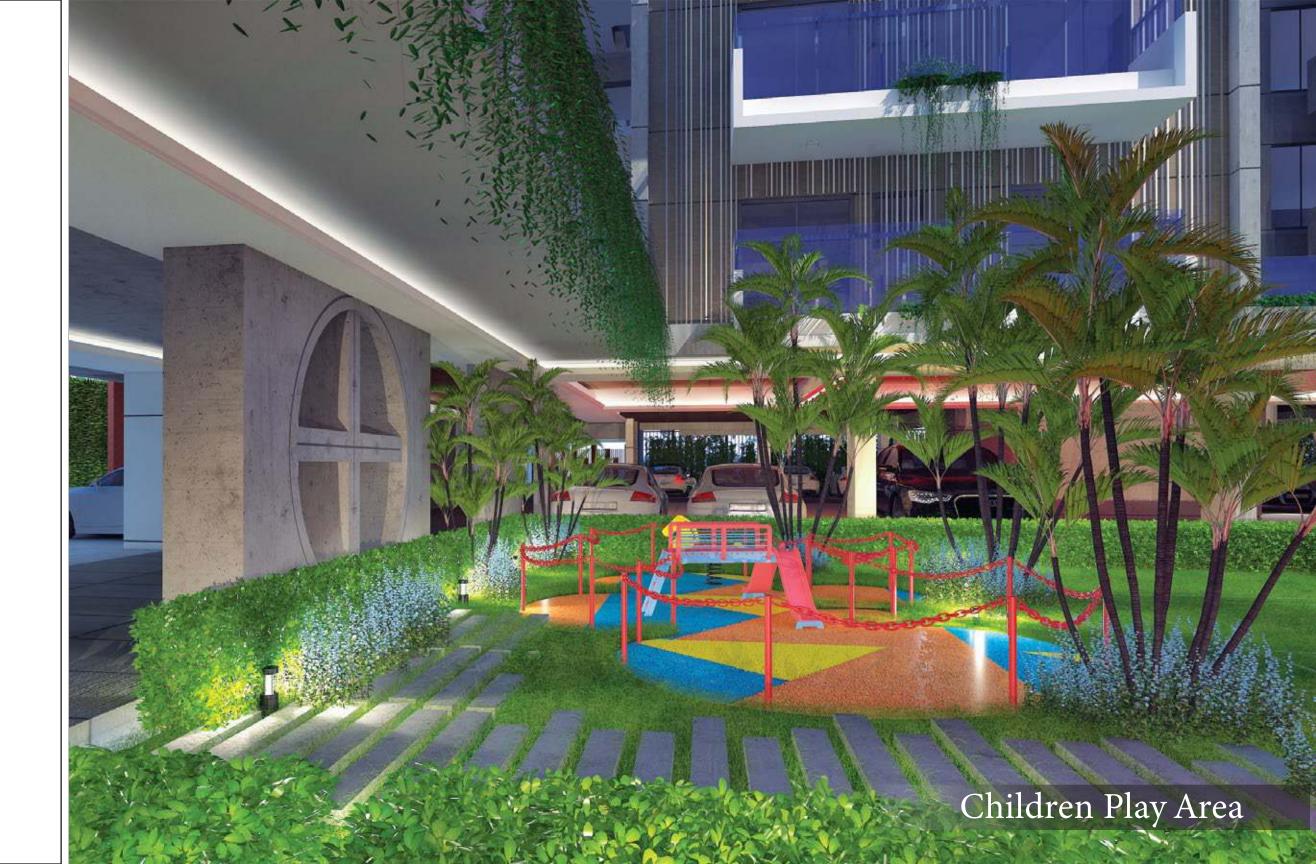

Meena bazar Uttara

RS-147, 196, 112 RANABHOLA ADJACENT SECTOR -10 UTTARA, DHAKA.

- Outdoor Badminton CourtEquipped Children Play Area

- Meet & GreetFully-equipped GYMYoga SpaceSauna ZonePrayer Hall

FLOOR

- Guest waiting area & caretaker's room.
   Outdoor badminton court & equipped children play area.

TOWER 01

TOWER 02

1ST FLOOR

- Meet & Greet lounge with kitchen, service area and separate bathroom zones for ladies & gents.
  Gym & yoga space with locker and change room.
  Prayer space with ablution and toilet.

N> KEY PLAN

• Adult & kids pool.