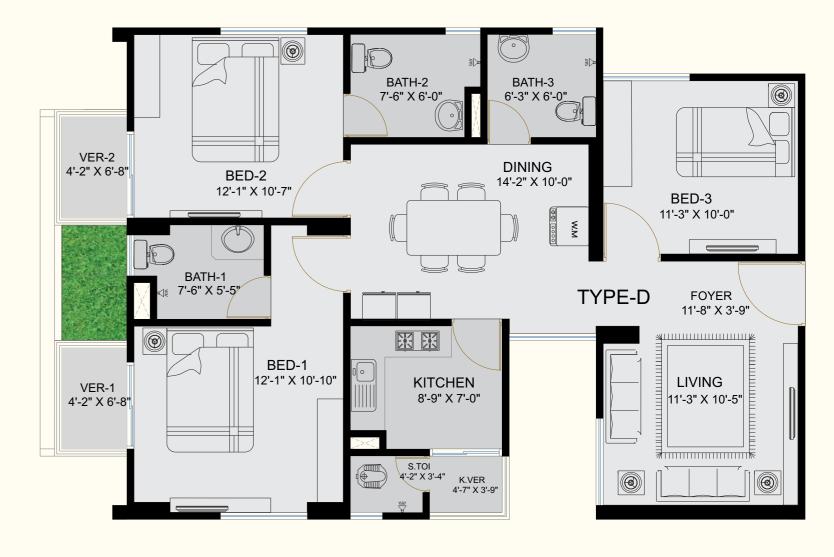

#### AT A GLANCE

RS-147, 196, 112 RANABHOLA ADJACENT SECTOR -10 UTTARA, DHAKA.

Built over 38.93 katha

1437 sft Apartments

Two way road

3 Bedrooms' home

RAJUK Approval No: 25.39.0000.090.33.361.21