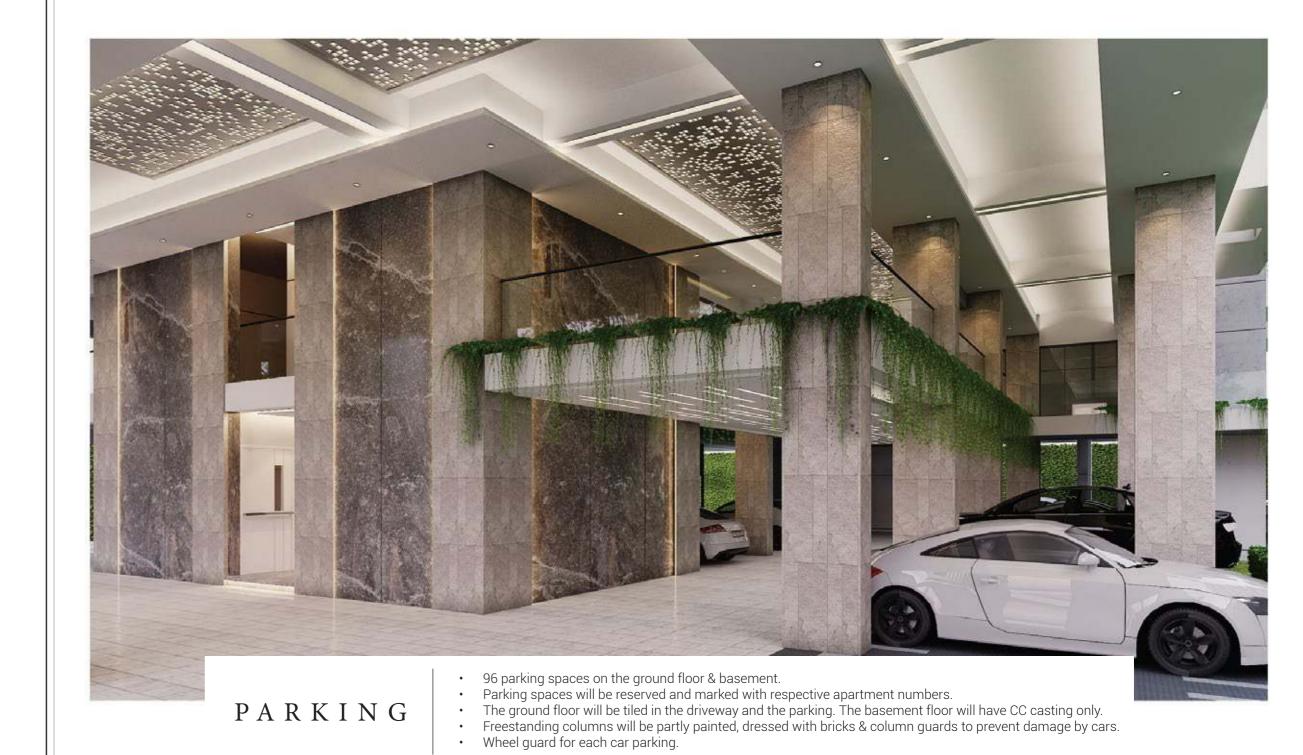

#### LIFT, LOBBIES & STAIRCASES:

- 4 Stretcher capacity lift (from reputed international manufacturer as per developer's choice) to be installed with auto voltage regulator, inverter, adequate lighting, full-height photocell sensor and emergency alarm, mirrors on the wall, hand phone, stainless steel mirror etching finish on the doors at the ground floor and hairline finish on other floors. Tiled staircase for easy maintenance and a clean look.
- Lifts to have Plasma Air inside lift cabin.
- Tiled staircase for easy maintenance and a clean look.
- Tiled floors with attractively designed lift walls will complete the elegant look of lift lobbies on every floor.
- Sliding window in stair landing to ensure light and ventilation.
- 1 lift will go rooftop in each tower.