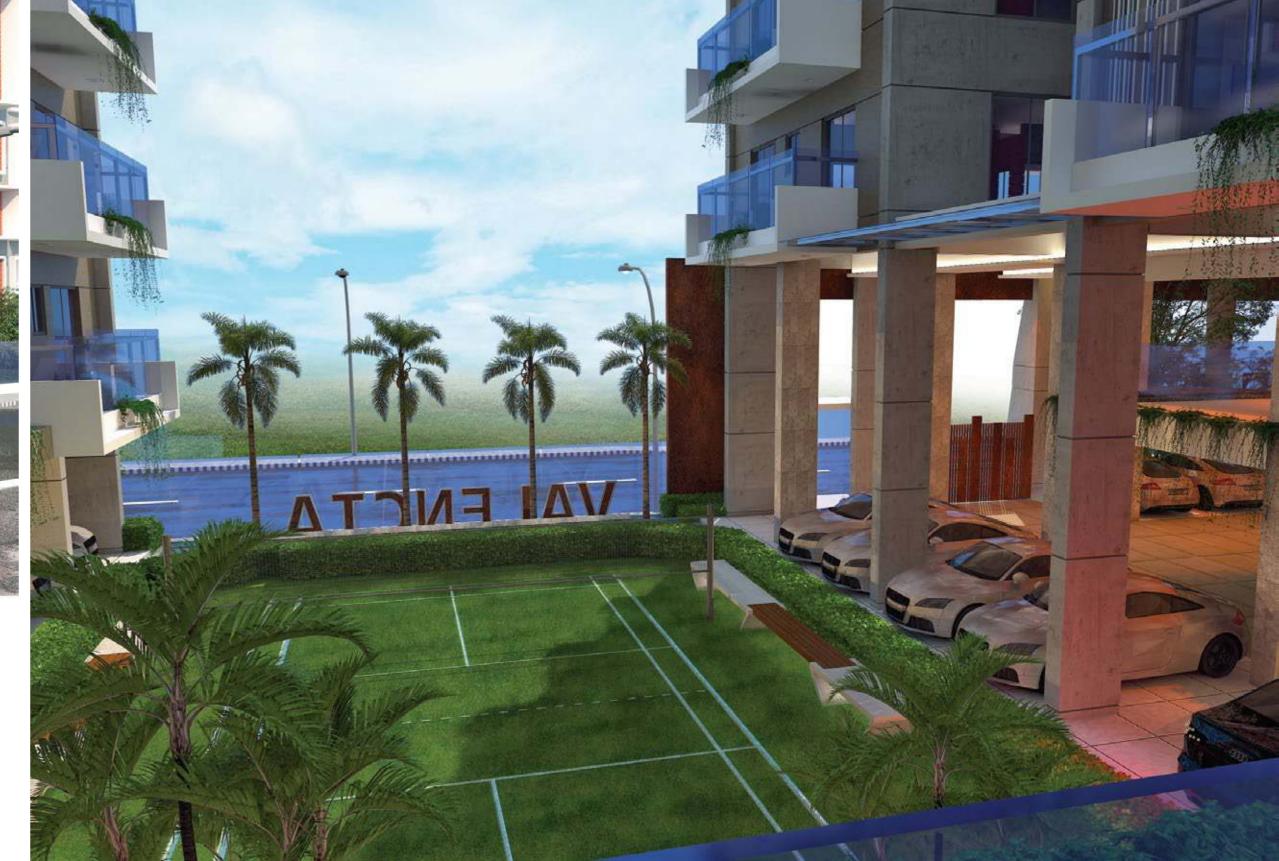

- Guest waiting area & caretaker's room.
   Outdoor badminton court & equipped children play area.

TOWER 01

TOWER 02

1ST FLOOR

- Meet & Greet lounge with kitchen, service area and separate bathroom zones for ladies & gents.
  Gym & yoga space with locker and change room.
  Prayer space with ablution and toilet.

N> KEY PLAN

• Adult & kids pool.