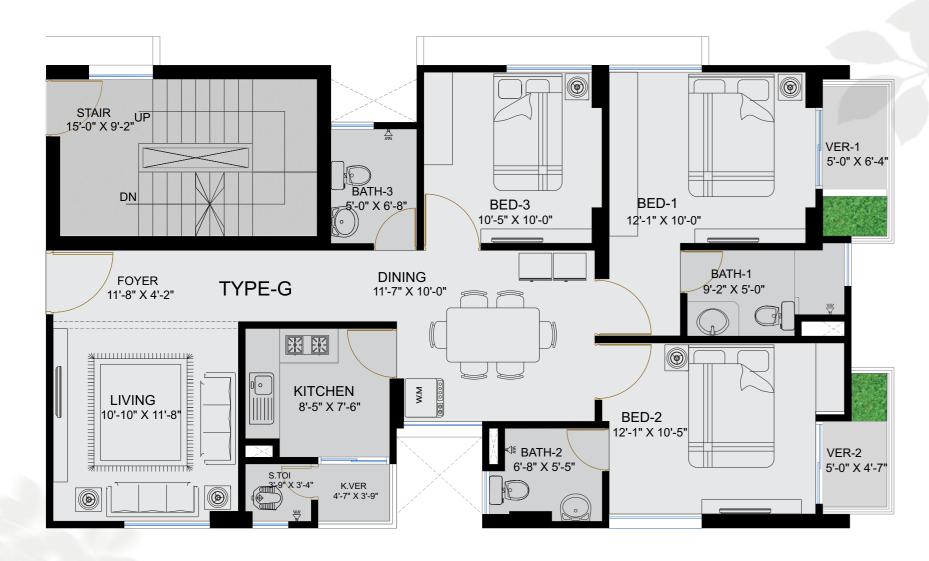

## FLOOR PLANS

- GROUND FLOOR

- Proper drainage facility around the periphery of the building for easy water drainage on the ground floor.
  Garbage bin with easy access for the residents and garbage collectors.
  Security control room with CCTV camera coverage of the periphery, boundary wall & common area inside the building.
  Intercom connection from concierge to all apartments.