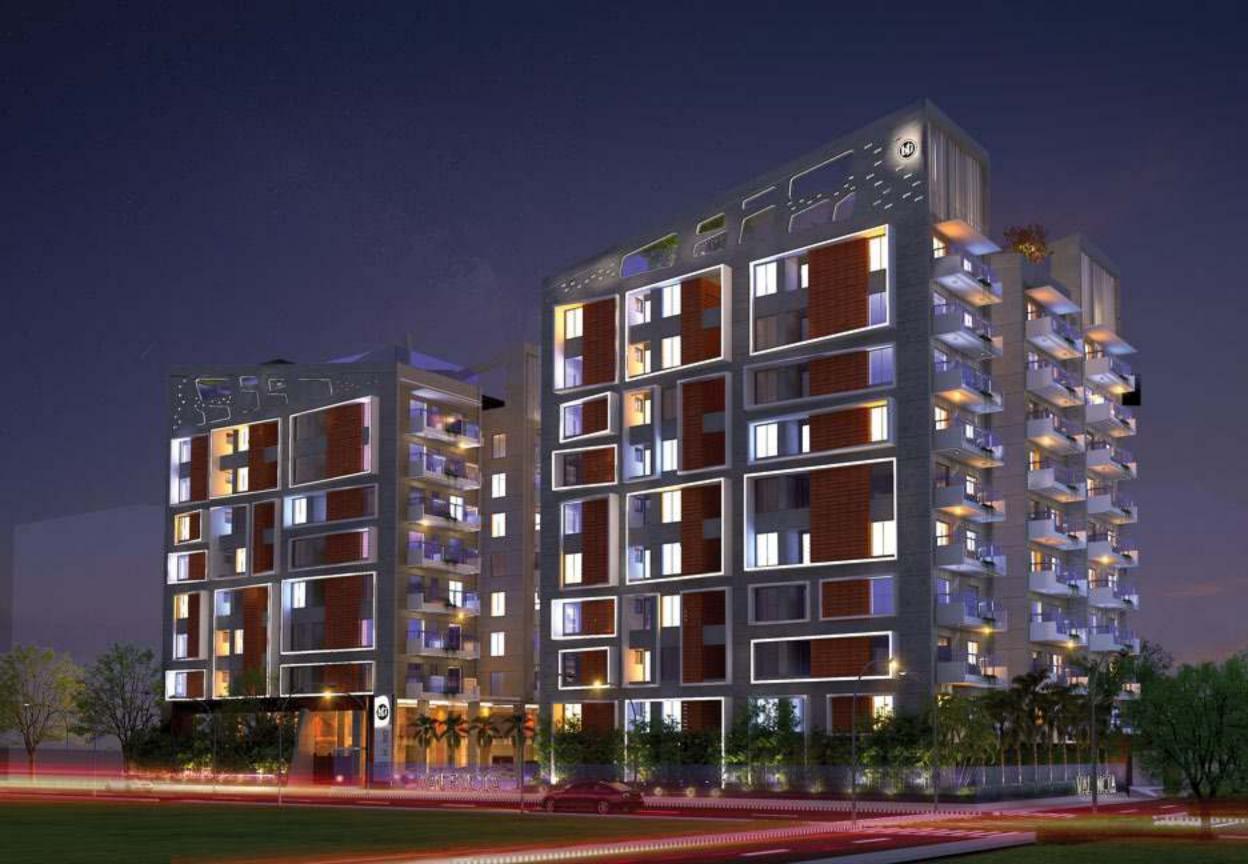

### BUILDING ENTRANCE

- The front elevation of the building will have a stylish combination of cladding, groove, glass and paint (as per design).
- Greenery enhances the stylish entrance gate with a concierge for easy monitoring 24/7 and common area lighting designed to highlight vertical architectural features and elements.
- Secured and well-designed boundary wall to match the building façade.

#### AT A GLANCE

RS-147, 196, 112 RANABHOLA ADJACENT SECTOR -10 UTTARA, DHAKA.

Built over 38.93 katha

1437 sft Apartments

Two way road

3 Bedrooms' home

RAJUK Approval No: 25.39.0000.090.33.361.21