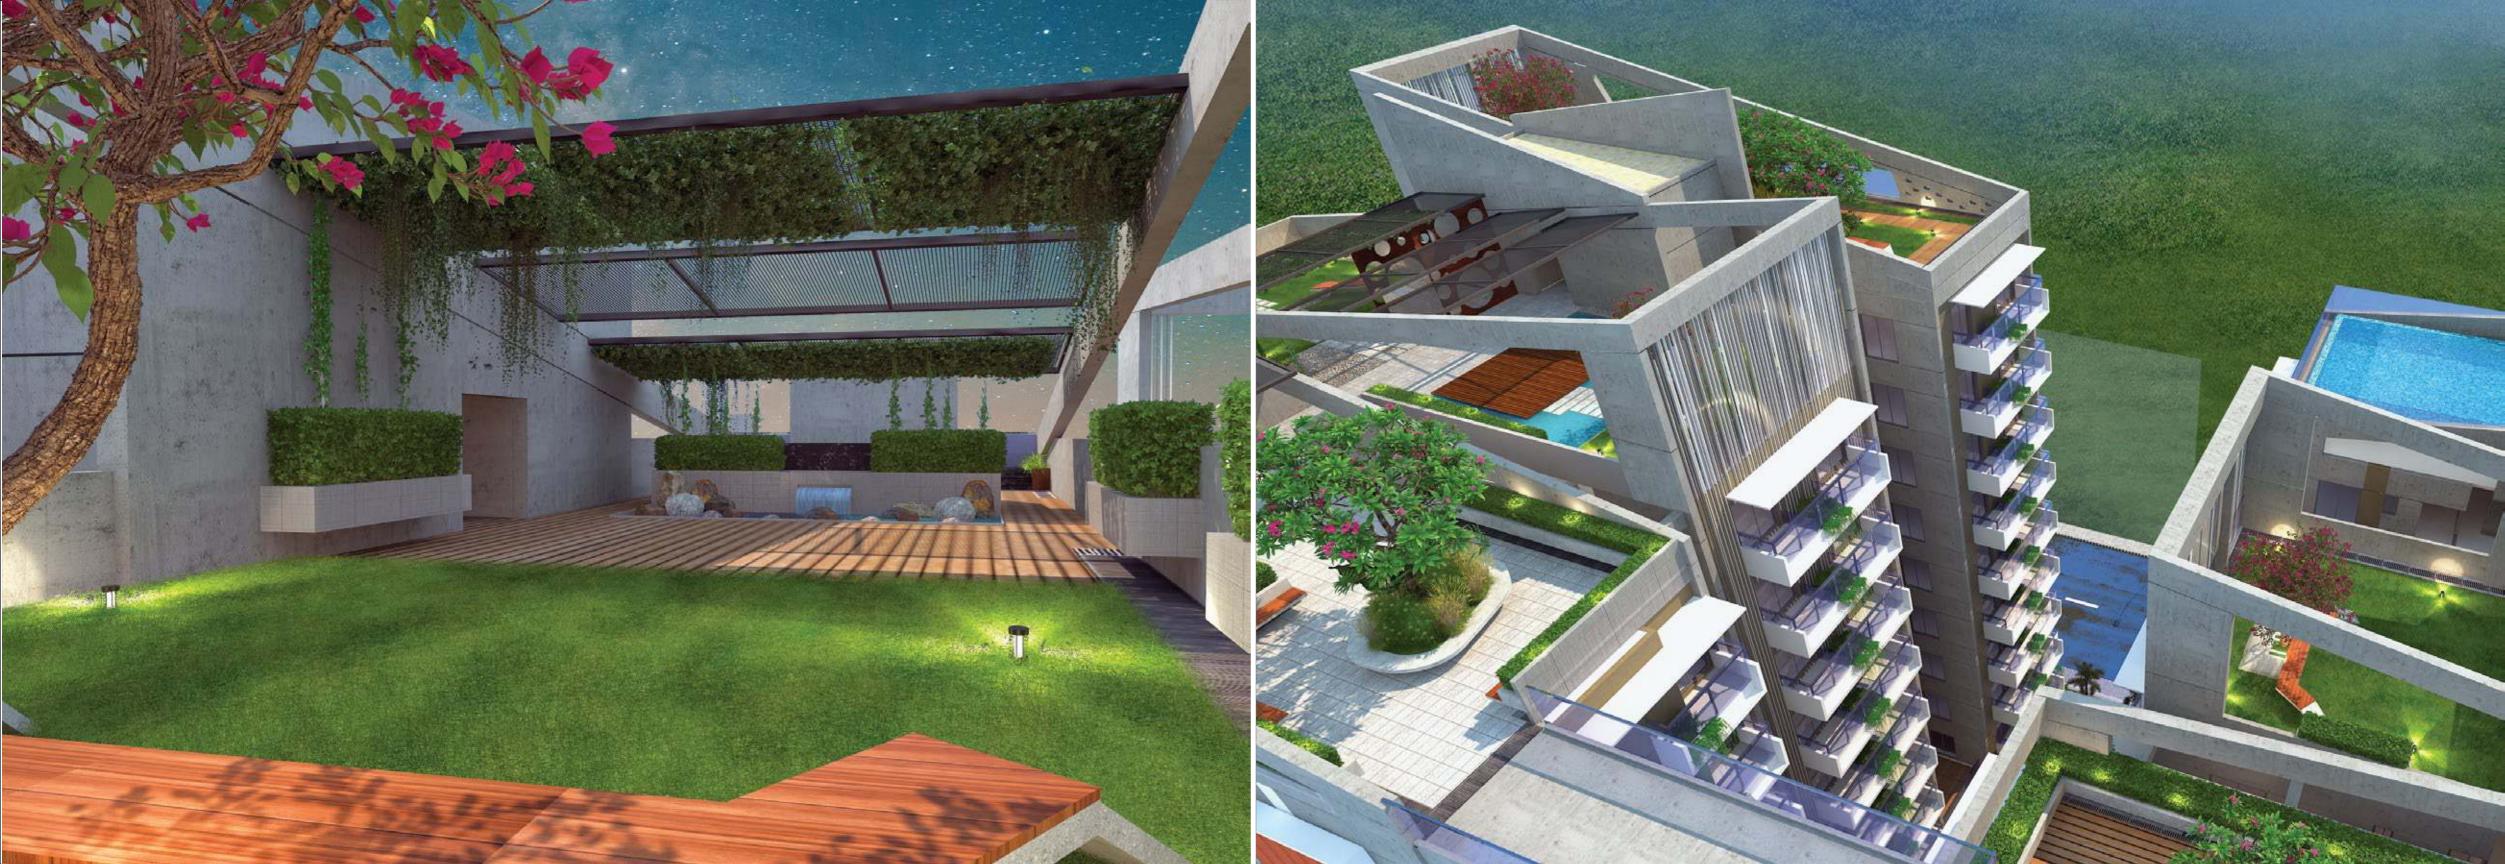

PLANS





- GROUND FLOOR

- Proper drainage facility around the periphery of the building for easy water drainage on the ground floor.
  Garbage bin with easy access for the residents and garbage collectors.
  Security control room with CCTV camera coverage of the periphery, boundary wall & common area inside the building.
  Intercom connection from concierge to all apartments.

- Guest waiting area & caretaker's room.
   Outdoor badminton court & equipped children play area.





TOWER 01

TOWER 02

1ST FLOOR

- Meet & Greet lounge with kitchen, service area and separate bathroom zones for ladies & gents.
  Gym & yoga space with locker and change room.
  Prayer space with ablution and toilet.



N> KEY PLAN



























































• Adult & kids pool.





### When You Buy a bti apartment

- We provide fire escape, fire protected door and hydrants, fire alarm & fire extinguisher to mitigate any chance of fire damage.
- An earthquake-resistant design is applied under the supervision of a team of experienced and qualified civil engineers to ensure the highest quality of workmanship and safety .
- The structural strength of our building materials is checked in quality controlled labs at every stage of construction.
- Our unparalleled customer service focuses on fulfilling all commitments on time, to ensure our customers are more than just happy with us.





### BUILDING ENTRANCE

- The front elevation of the building will have a stylish combination of cladding, groove, glass and paint (as per design).
- Greenery enhances the stylish entran