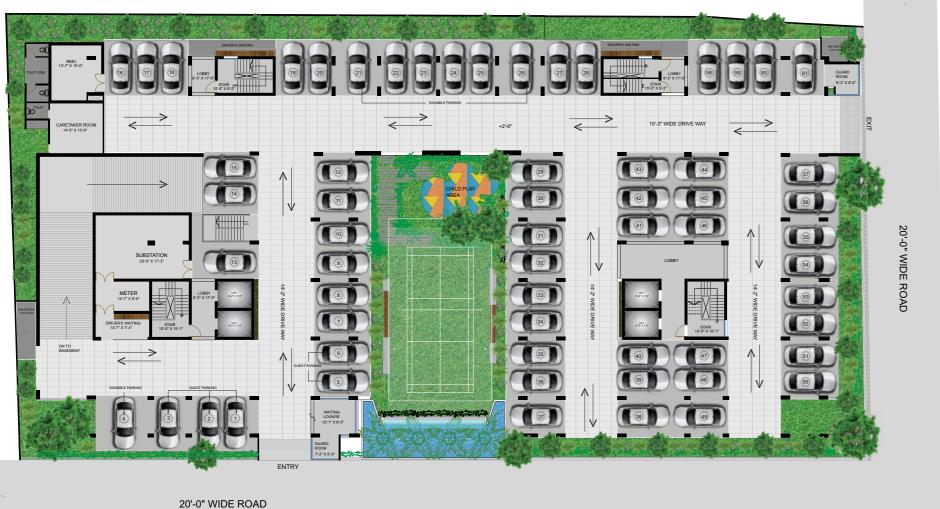

## FLOOR PLANS

- GROUND FLOOR

- Proper drainage facility around the periphery of the building for easy water drainage on the ground floor.
  Garbage bin with easy access for the residents and garbage collectors.
  Security control room with CCTV camera coverage of the periphery, boundary wall & common area inside the building.
  Intercom connection from concierge to all apartments.

- Guest waiting area & caretaker's room.
   Outdoor badminton court & equipped children play area.

TOWER 01

TOWER 02

1ST FLOOR

- Meet & Greet lounge with kitchen, service area and separate bathroom zones for ladies & gents.
  Gym & yoga space with locker and change room.
  Prayer space with ablution and toilet.