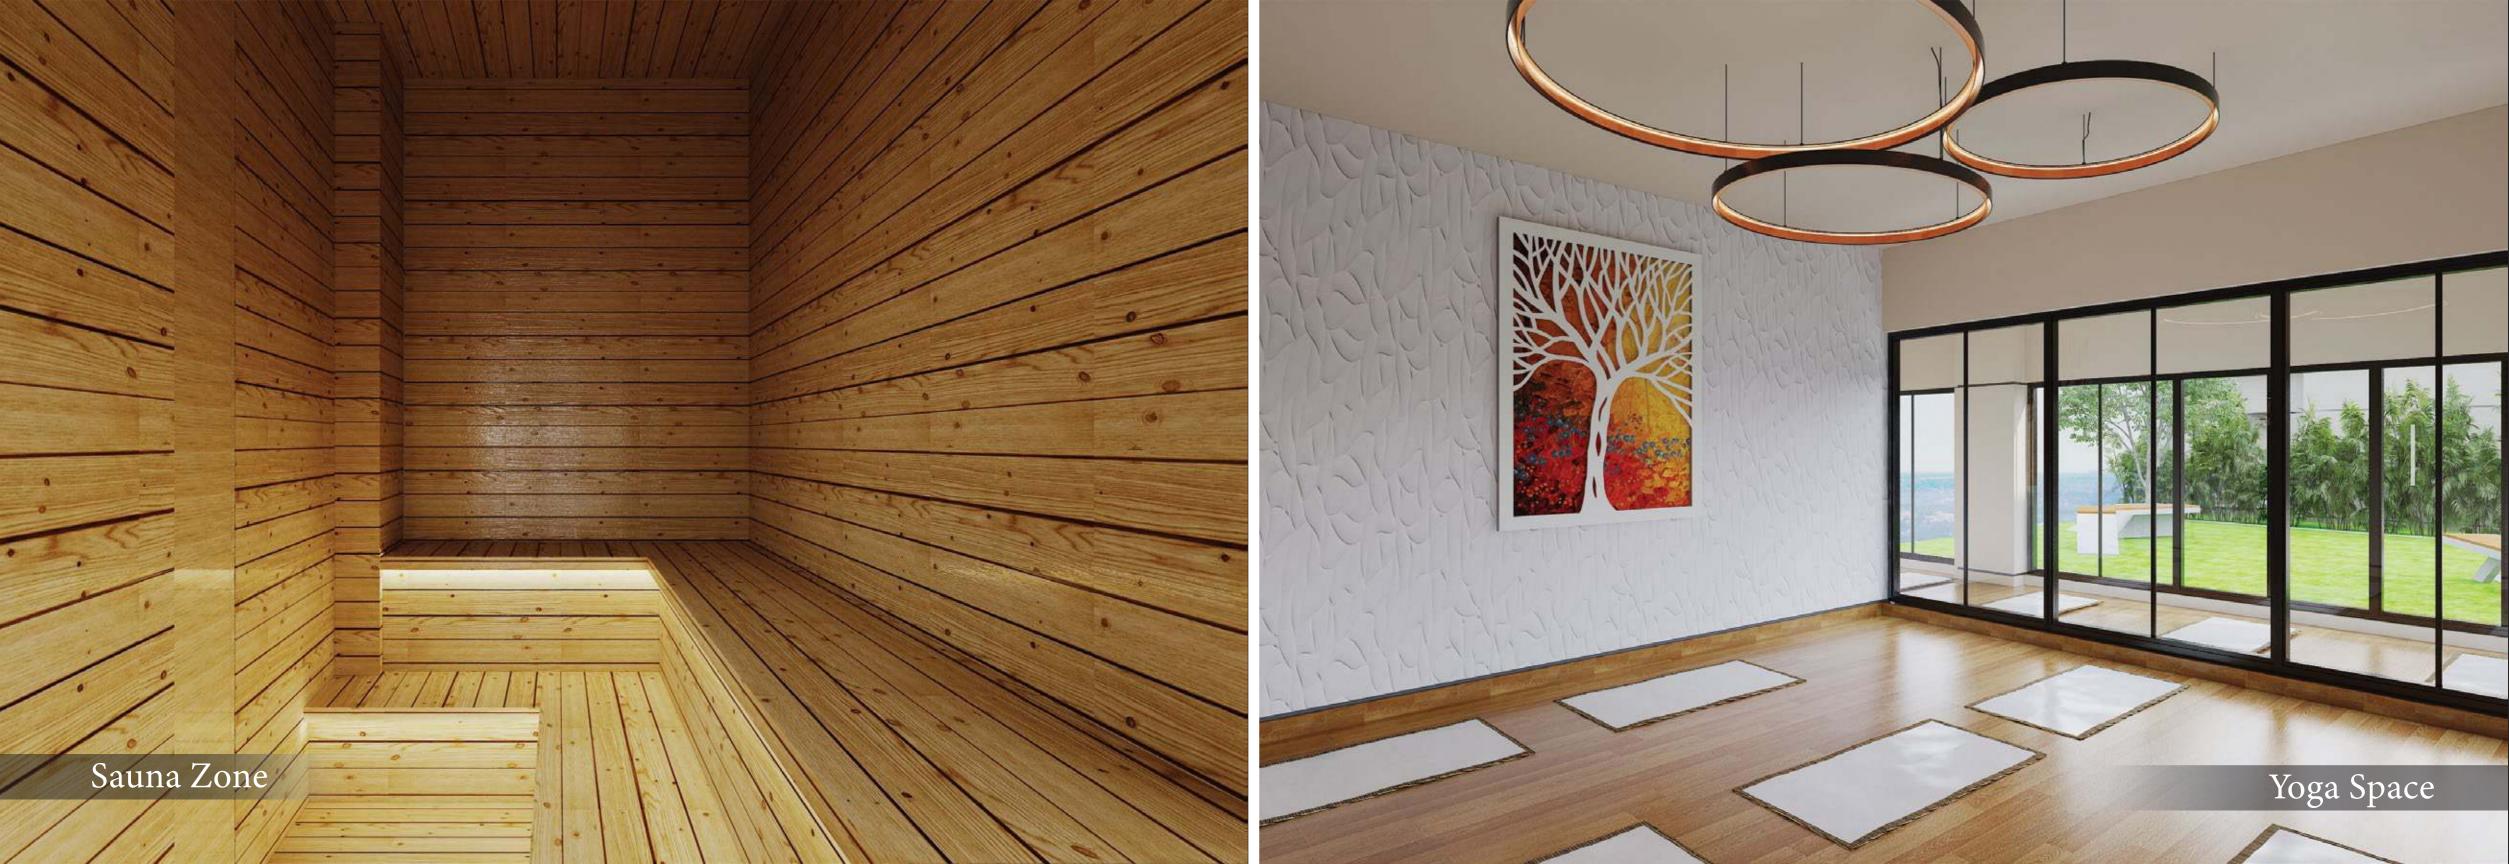

Meena bazar Uttara

RS-147, 196, 112 RANABHOLA ADJACENT SECTOR -10 UTTARA, DHAKA.

- Outdoor Badminton CourtEquipped Children Play Area

- Meet & GreetFully-equipped GYMYoga SpaceSauna ZonePrayer Hall

FLOOR

- Guest waiting area & caretaker's room.
   Outdoor badminton court & equipped children play area.

TOWER 01

TOWER 02

1ST FLOOR

- Meet & Greet lounge with kitchen, service area and separate bathroom zones for ladies & gents.
  Gym & yoga space with locker and change room.
  Prayer space with ablution and toilet.