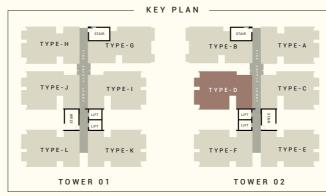

## FLOOR PLANS

- GROUND FLOOR

- Proper drainage facility around the periphery of the building for easy water drainage on the ground floor.
  Garbage bin with easy access for the residents and garbage collectors.
  Security control room with CCTV camera coverage of the periphery, boundary wall & common area inside the building.
  Intercom connection from concierge to all apartments.

- Guest waiting area & caretaker's room.
   Outdoor badminton court & equipped children play area.

TOWER 01

TOWER 02

1ST FLOOR

- Meet & Greet lounge with kitchen, service area and separate bathroom zones for ladies & gents.
  Gym & yoga space with locker and change room.
  Prayer space with ablution and toilet.

N> KEY PLAN

• Adult & kids pool.