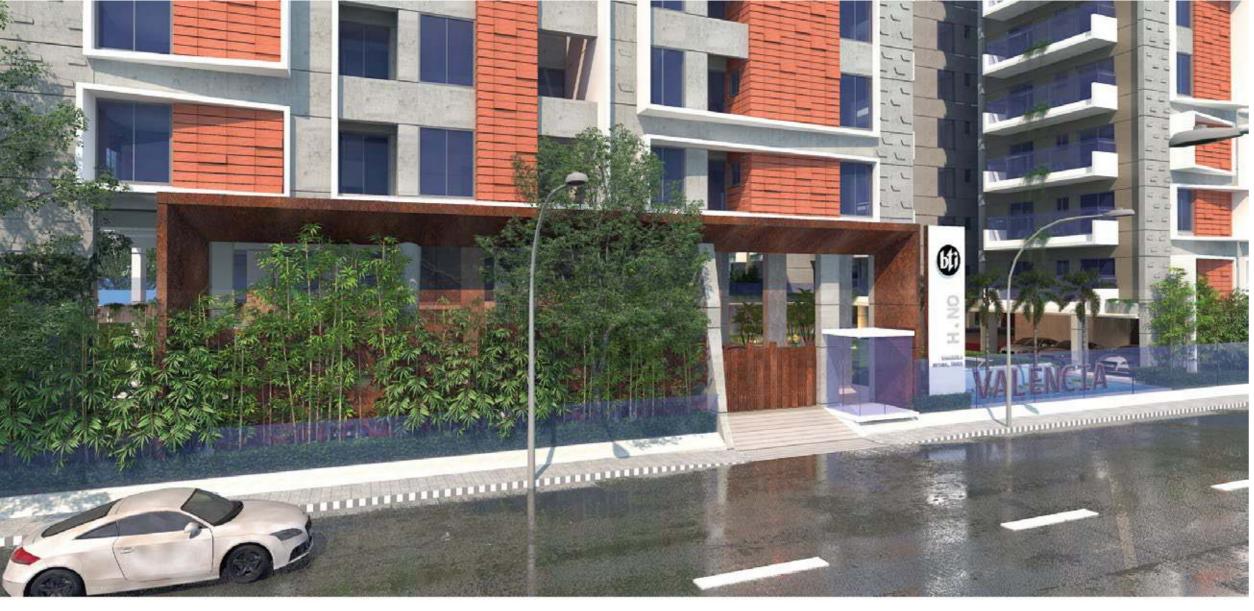

### BUILDING ENTRANCE

- The front elevation of the building will have a stylish combination of cladding, groove, glass and paint (as per design).
- Greenery enhances the stylish entrance gate with a concierge for easy monitoring 24/7 and common area lighting designed to highlight vertical architectural features and elements.
- Secured and well-designed boundary wall to match the building façade.