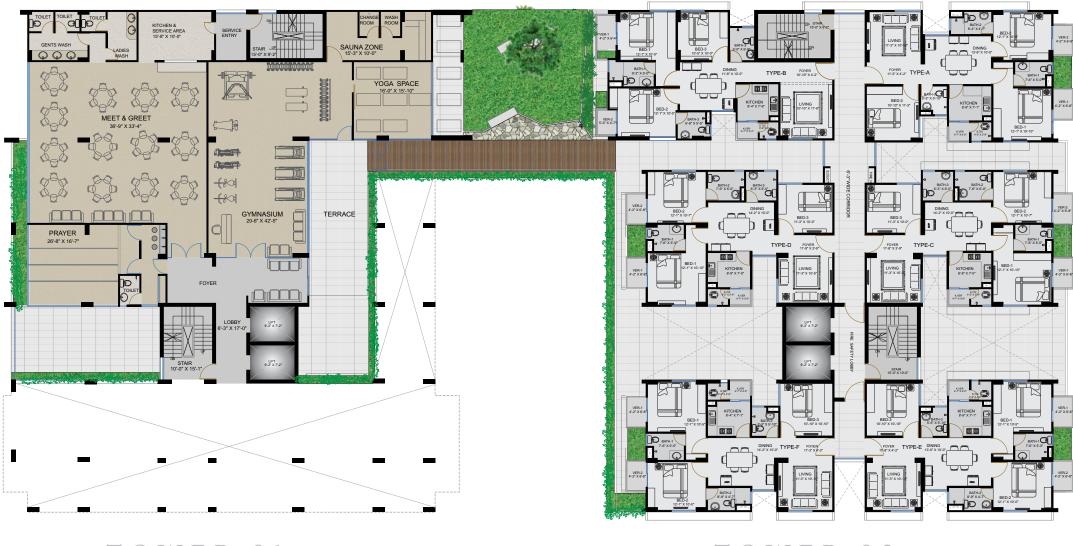

- Guest waiting area & caretaker's room.
   Outdoor badminton court & equipped children play area.

TOWER 01

TOWER 02

1ST FLOOR

- Meet & Greet lounge with kitchen, service area and separate bathroom zones for ladies & gents.
  Gym & yoga space with locker and change room.
  Prayer space with ablution and toilet.