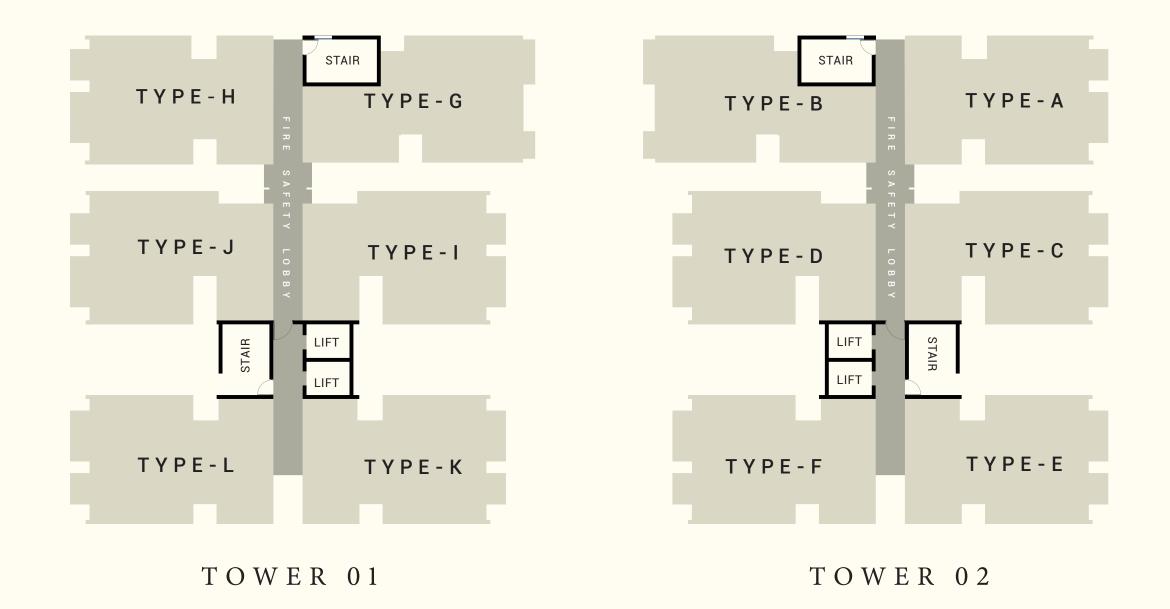

## FLOOR PLANS

- GROUND FLOOR

- Proper drainage facility around the periphery of the building for easy water drainage on the ground floor.
  Garbage bin with easy access for the residents and garbage collectors.
  Security control room with CCTV camera coverage of the periphery, boundary wall & common area inside the building.
  Intercom connection from concierge to all apartments.

- Guest waiting area & caretaker's room.
   Outdoor badminton court & equipped children play area.

TOWER 01

TOWER 02

1ST FLOOR

- Meet & Greet lounge with kitchen, service area and separate bathroom zones for ladies & gents.
  Gym & yoga space with locker and change room.
  Prayer space with ablution and toilet.

#### LIFT, LOBBIES & STAIRCASES:

- 4 Stretcher capacity lift (from reputed international manufacturer as per developer's choice) to be installed with auto voltage regulator, inverter, adequate lighting, full-height photocell sensor and emergency alarm, mirrors on the wall, hand phone, stainless steel mirror etching finish on the doors at the ground floor and hairline finish on other floors. Tiled staircase for easy maintenance and a clean look.
- Lifts to have Plasma Air inside lift cabin.
- Tiled staircase for easy maintenance and a clean look.
- Tiled floors with attractively designed lift walls will complete the elegant look of lift lobbies on every floor.
- Sliding window in stair landing to ensure light and ventilation.
- 1 lift will go rooftop in each tower.