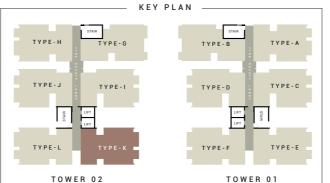

## FLOOR PLANS

- GROUND FLOOR

- Proper drainage facility around the periphery of the building for easy water drainage on the ground floor.
  Garbage bin with easy access for the residents and garbage collectors.
  Security control room with CCTV camera coverage of the periphery, boundary wall & common area inside the building.
  Intercom connection from concierge to all apartments.

- Guest waiting area & caretaker's room.
   Outdoor badminton court & equipped children play area.

TOWER 01

TOWER 02

1ST FLOOR

- Meet & Greet lounge with kitchen, service area and separate bathroom zones for ladies & gents.
  Gym & yoga space with locker and change room.
  Prayer space with ablution and toilet.

N> KEY PLAN

• Adult & kids pool.