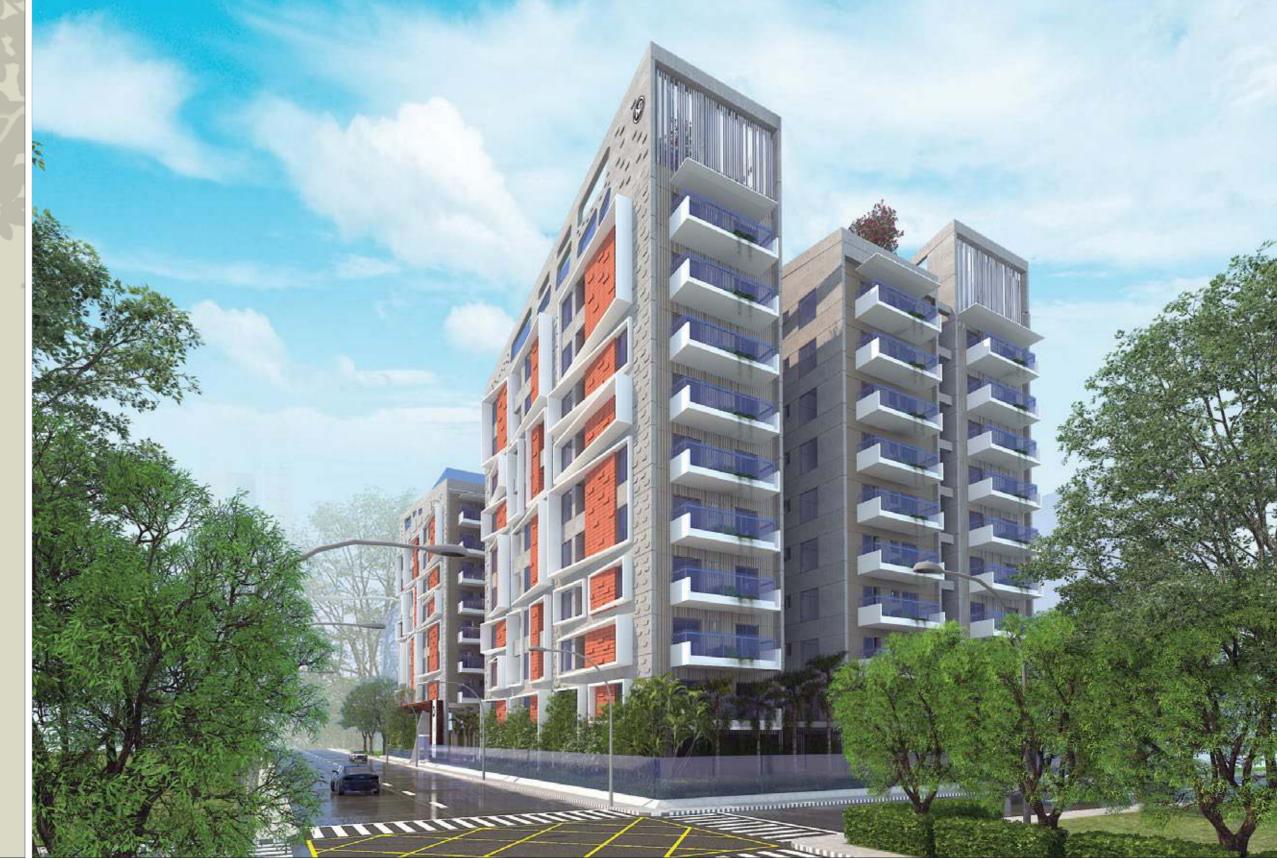

#### AT A GLANCE

RS-147, 196, 112 RANABHOLA ADJACENT SECTOR -10 UTTARA, DHAKA.

Built over 38.93 katha

1437 sft Apartments

Two way road

3 Bedrooms' home

RAJUK Approval No: 25.39.0000.090.33.361.21

### BUILDING ENTRANCE

- The front elevation of the building will have a stylish combination of cladding, groove, glass and paint (as per design).
- Greenery enhances the stylish entrance gate with a concierge for easy monitoring 24/7 and common area lighting designed to highlight vertical architectural features and elements.
- Secured and well-designed boundary wall to match the building façade.