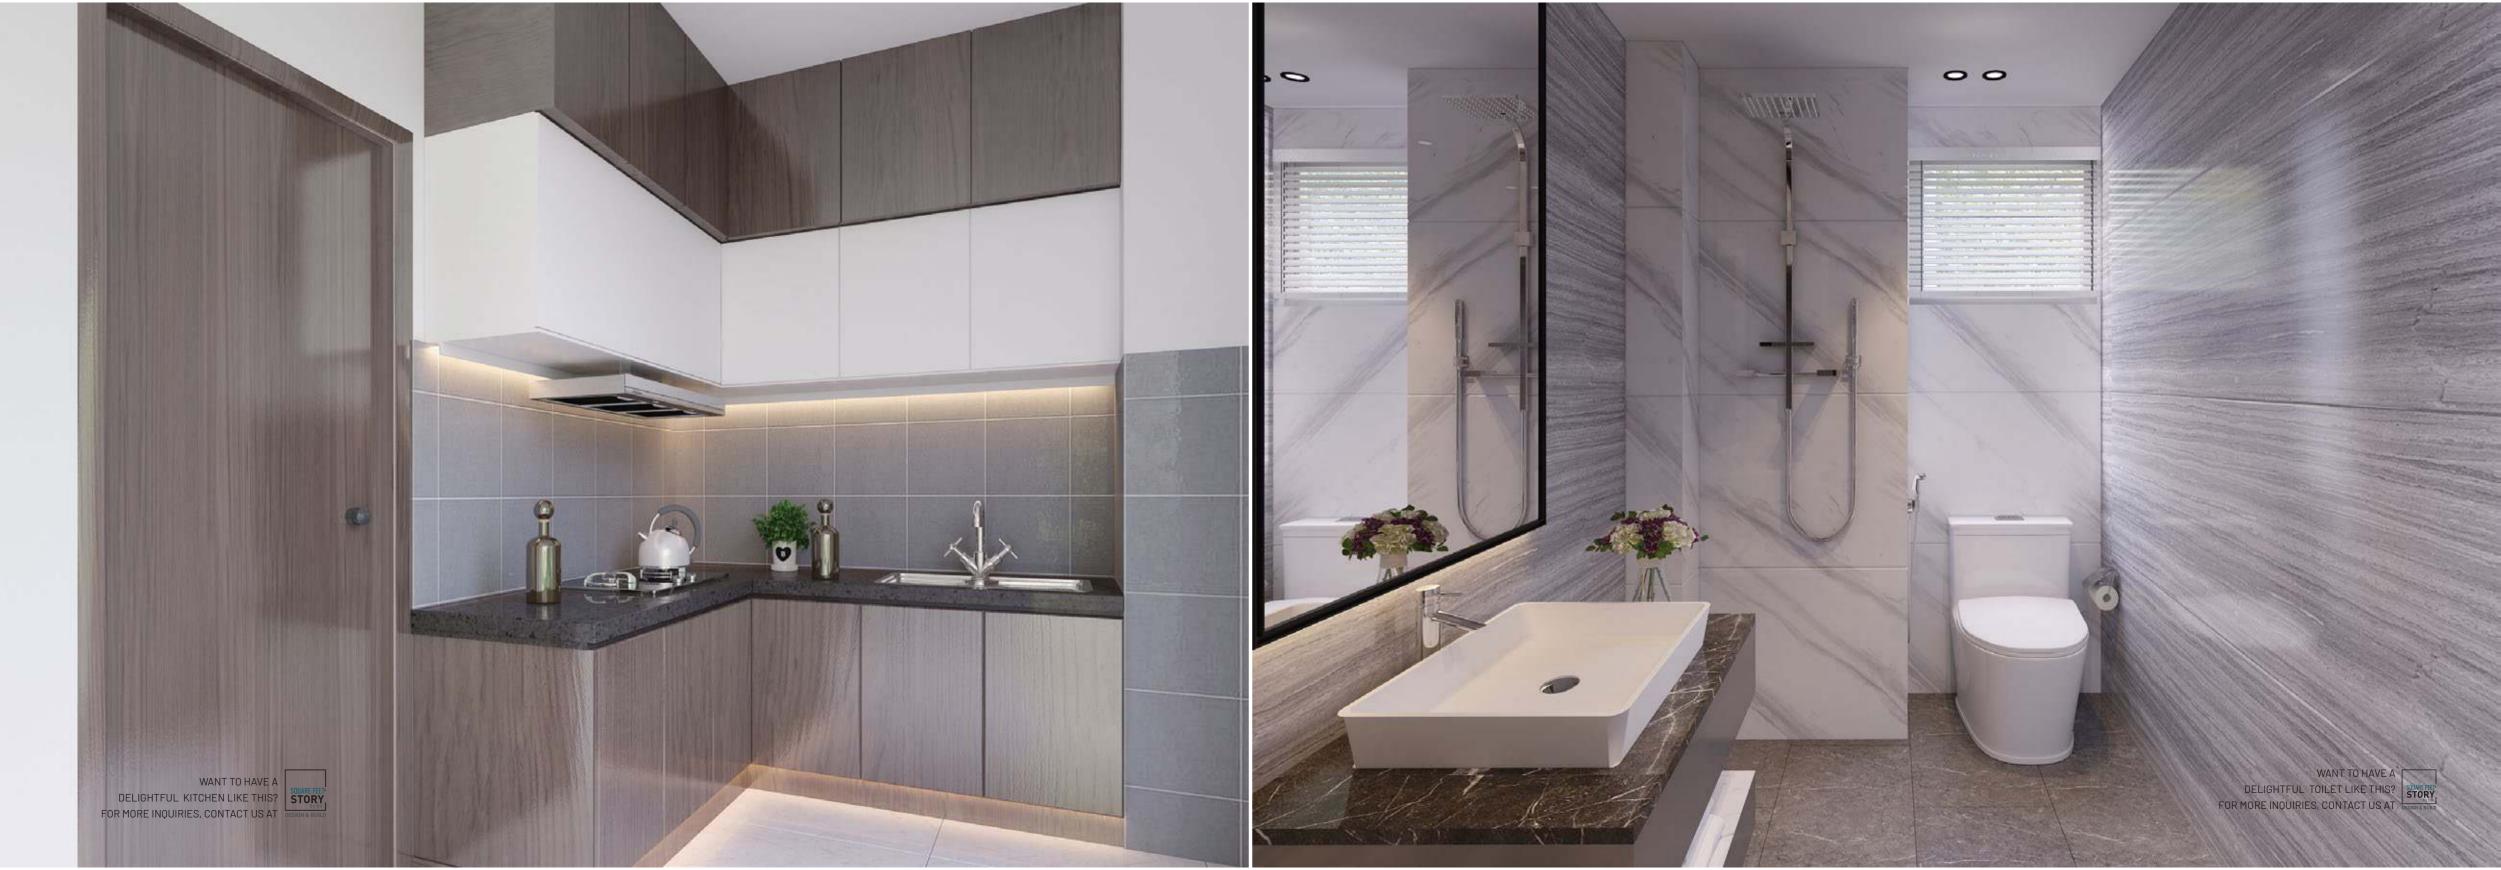

#### **BATHROOM FEATURES:**

**Door:** WPC door shutter with Teak chamble

solid door frames.

Sanitary ware: Made-in-Bangladesh.

**C.P fittings:** Made-in-Bangladesh.

Accessories: Made-in-Bangladesh.

**Shower area:** Customized shower area with curtain rail

as per design.

Tiles: Wall tiles up to 7' height and floor tiles

Made-in-Bangladesh.

Counter tops & basins: Marble countertop local cabinet basin in

master bathroom, other bathrooms will have local pedestal basin as per

developer's choice. Mirrors in all

bathrooms.

Waterline: Concealed Hot & Cold waterlines in all

baths including staff's bath.

Staff bathroom: Local wall & floor tiles with Local long pan

& moving shower.

#### KITCHEN FEATURES:

Platform: Concrete platform at 2'-8" height from floor level with granite work top.

Wall & floor tiles: Wall tiles up to 7' height and floor tiles

Made-in-Bangladesh.

Waterline: Concealed hot & cold waterline.

Sink: Single bowl sink.

Gas connection & detector: LPG connection for oven/stove with gas

detector connected to prevent all fire

hazards.