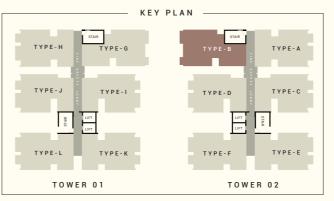

## FLOOR PLANS

- GROUND FLOOR

- Proper drainage facility around the periphery of the building for easy water drainage on the ground floor.
  Garbage bin with easy access for the residents and garbage collectors.
  Security control room with CCTV camera coverage of the periphery, boundary wall & common area inside the building.
  Intercom connection from concierge to all apartments.

- Guest waiting area & caretaker's room.
   Outdoor badminton court & equipped children play area.

TOWER 01

TOWER 02

1ST FLOOR

- Meet & Greet lounge with kitchen, service area and separate bathroom zones for ladies & gents.
  Gym & yoga space with locker and change room.
  Prayer space with ablution and toilet.

N> KEY PLAN

• Adult & kids pool.