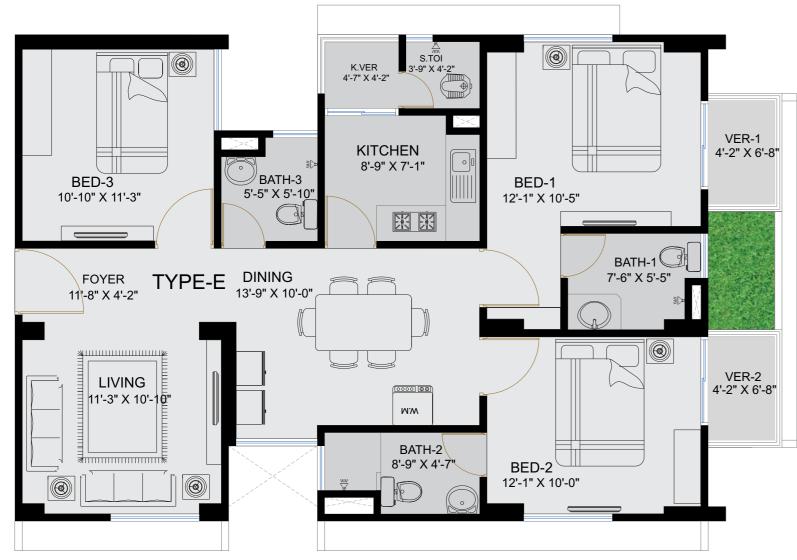

#### AT A GLANCE

RS-147, 196, 112 RANABHOLA ADJACENT SECTOR -10 UTTARA, DHAKA.

Built over 38.93 katha

1437 sft Apartments

Two way road

3 Bedrooms' home

RAJUK Approval No: 25.39.0000.090.33.361.21

#### **APARTMENT FEATURES:**

Floors: 24"x24" mirror polished made-in-Bangladesh tiles in

foyer, living room, dining room & all Verandahs.

Kitchen verandah with non-slip tiles matched to the

floor scheme.

Main door: Solid Chittagong Teak 3′-9"x 7′ main entrance door