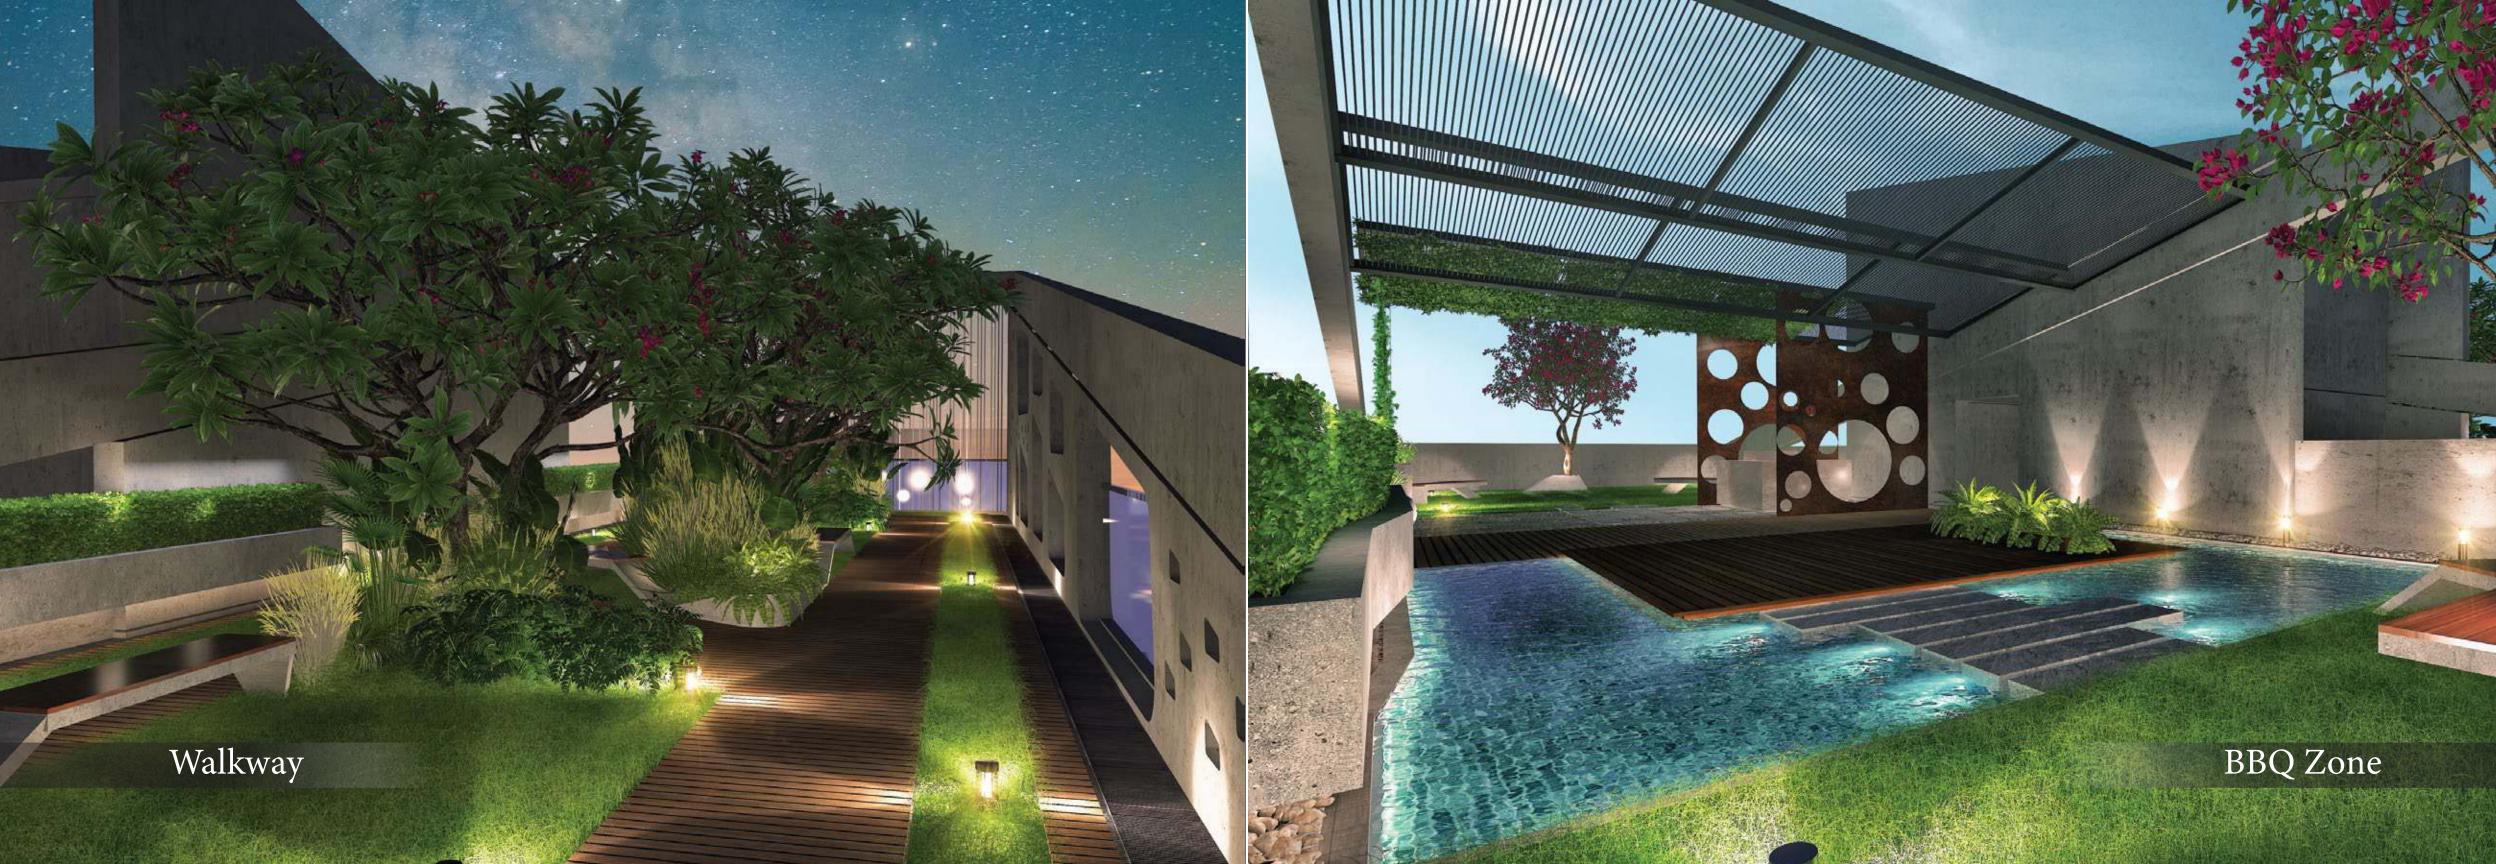

- Guest waiting area & caretaker's room.
   Outdoor badminton court & equipped children play area.

TOWER 01

TOWER 02

1ST FLOOR

- Meet & Greet lounge with kitchen, service area and separate bathroom zones for ladies & gents.
  Gym & yoga space with locker and change room.
  Prayer space with ablution and toilet.