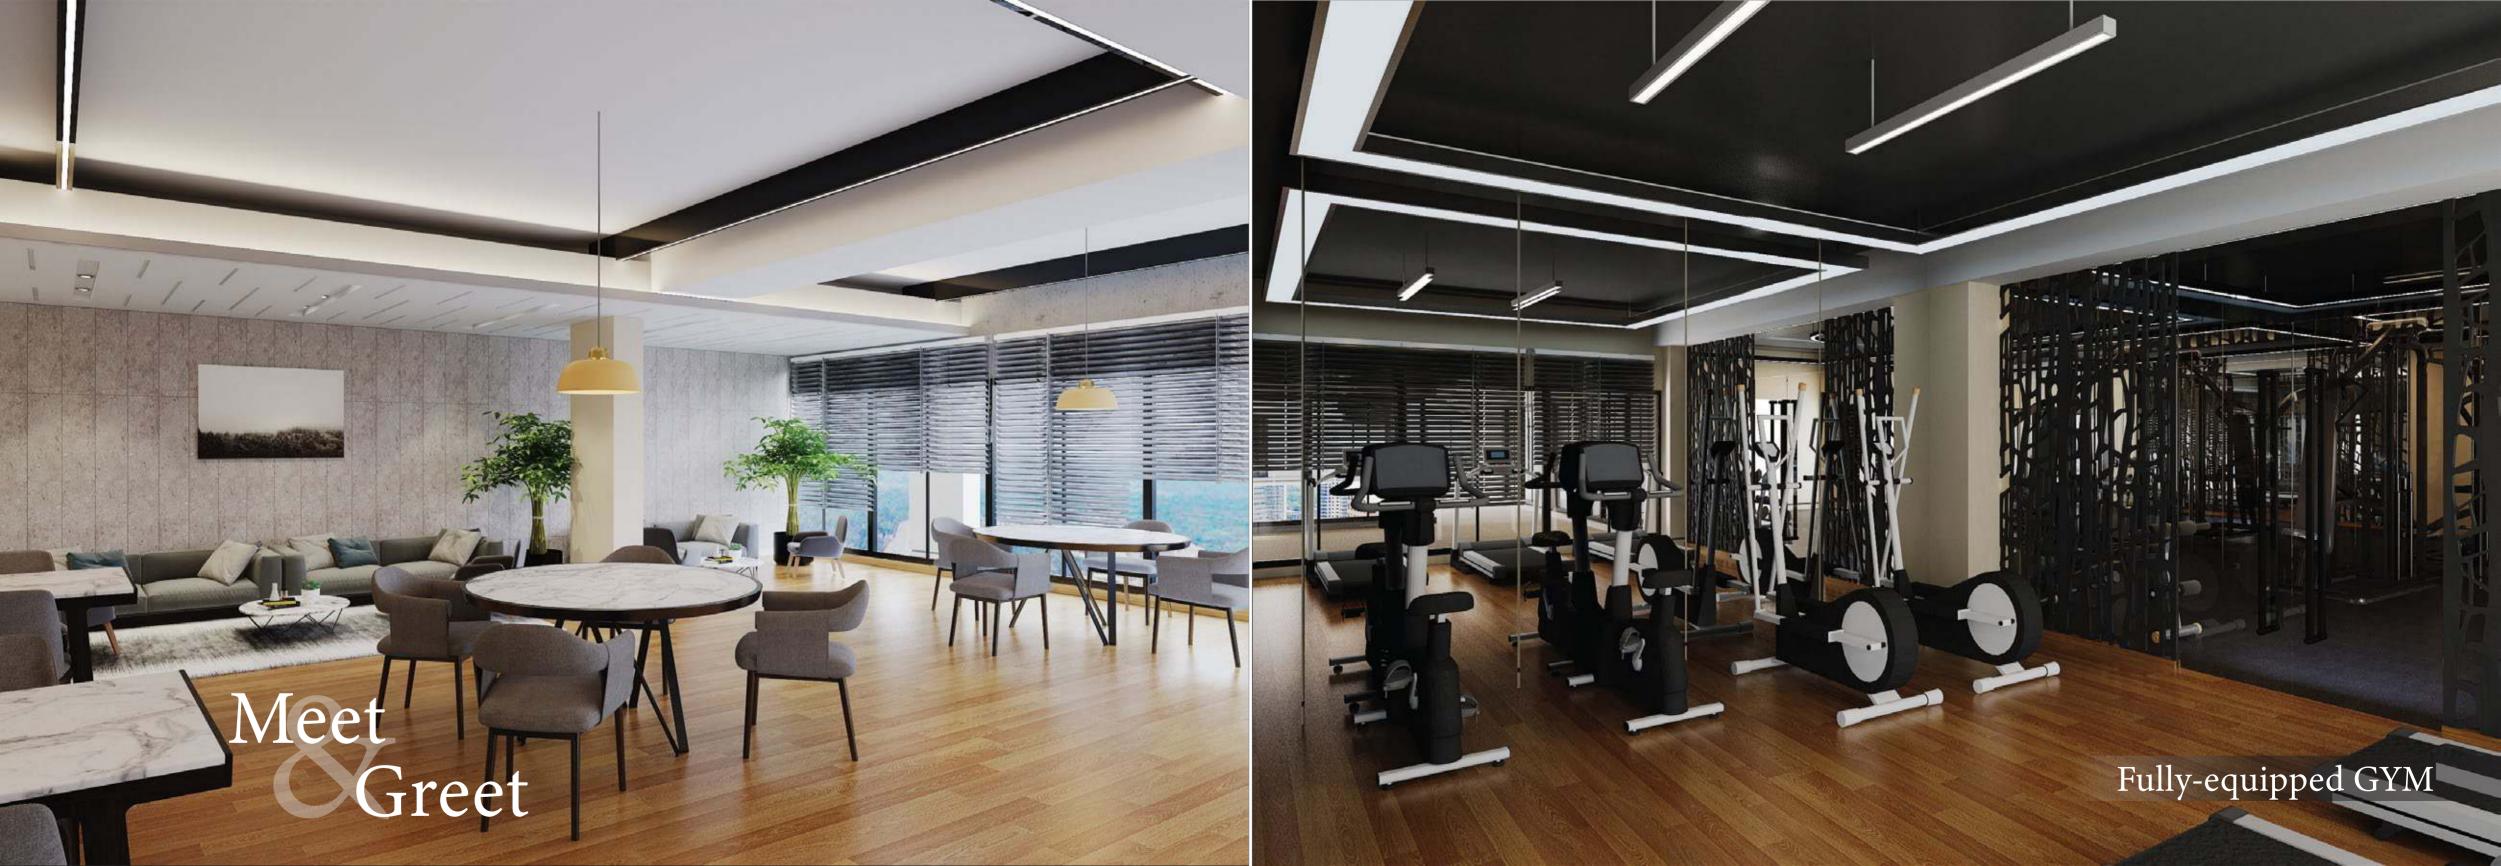

Meena bazar Uttara

RS-147, 196, 112 RANABHOLA ADJACENT SECTOR -10 UTTARA, DHAKA.

- Outdoor Badminton CourtEquipped Children Play Area

- Meet & GreetFully-equipped GYMYoga SpaceSauna ZonePrayer Hall

FLOOR

- Guest waiting area & caretaker's room.
   Outdoor badminton court & equipped children play area.

TOWER 01

TOWER 02

1ST FLOOR

- Meet & Greet lounge with kitchen, service area and separate bathroom zones for ladies & gents.
  Gym & yoga space with locker and change room.
  Prayer space with ablution and toilet.