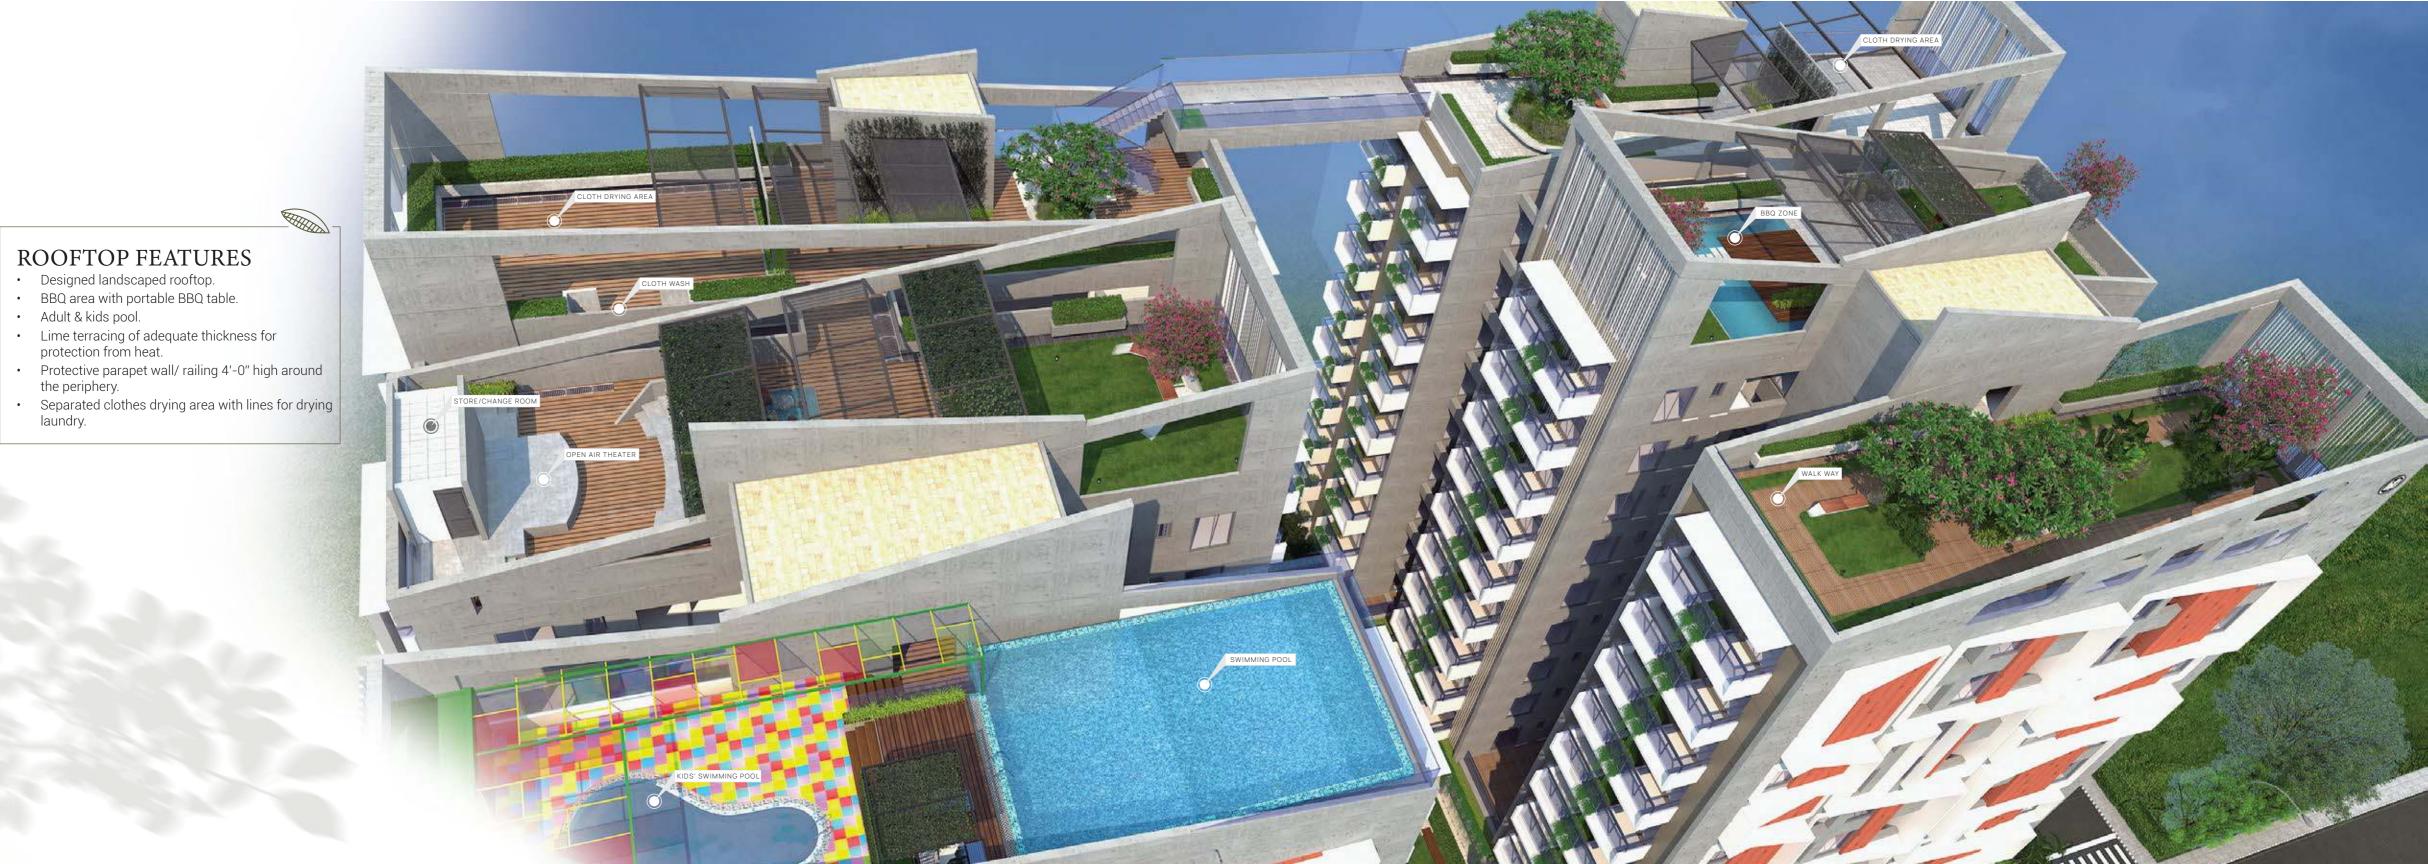

## FLOOR PLANS





- GROUND FLOOR

- Proper drainage facility around the periphery of the building for easy water drainage on the ground floor.
  Garbage bin with easy access for the residents and garbage collectors.
  Security control room with CCTV camera coverage of the periphery, boundary wall & common area inside the building.
  Intercom connection from concierge to all apartments.

- Guest waiting area & caretaker's room.
   Outdoor badminton court & equipped children play area.





TOWER 01

TOWER 02

1ST FLOOR

- Meet & Greet lounge with kitchen, service area and separate bathroom zones for ladies & gents.
  Gym & yoga space with locker and change room.
  Prayer space with ablution and toilet.



N> KEY PLAN



























































• Adult & kids pool.





### When You Buy a bti apartment

- We provide fire escape, fire protected door and hydrants, fire alarm & fire extinguisher to mitigate any chance of fire damage.
- An earthquake-resistant design is applied under the supervision of a team of experienced and qualified civil engineers to ensure the highest quality of workmanship and safety .
- The structural strength of our building materials is checked in quality controlled labs at every stage of construction.
- Our unparalleled customer service focuses on fulfilling all commitments on time, to ensure our customers are more than just happy with us.





### BUILDING ENTRANCE

- The front elevation of the building will have a stylish combination of cladding, groove, glass and paint (as per design).
- Greenery enh