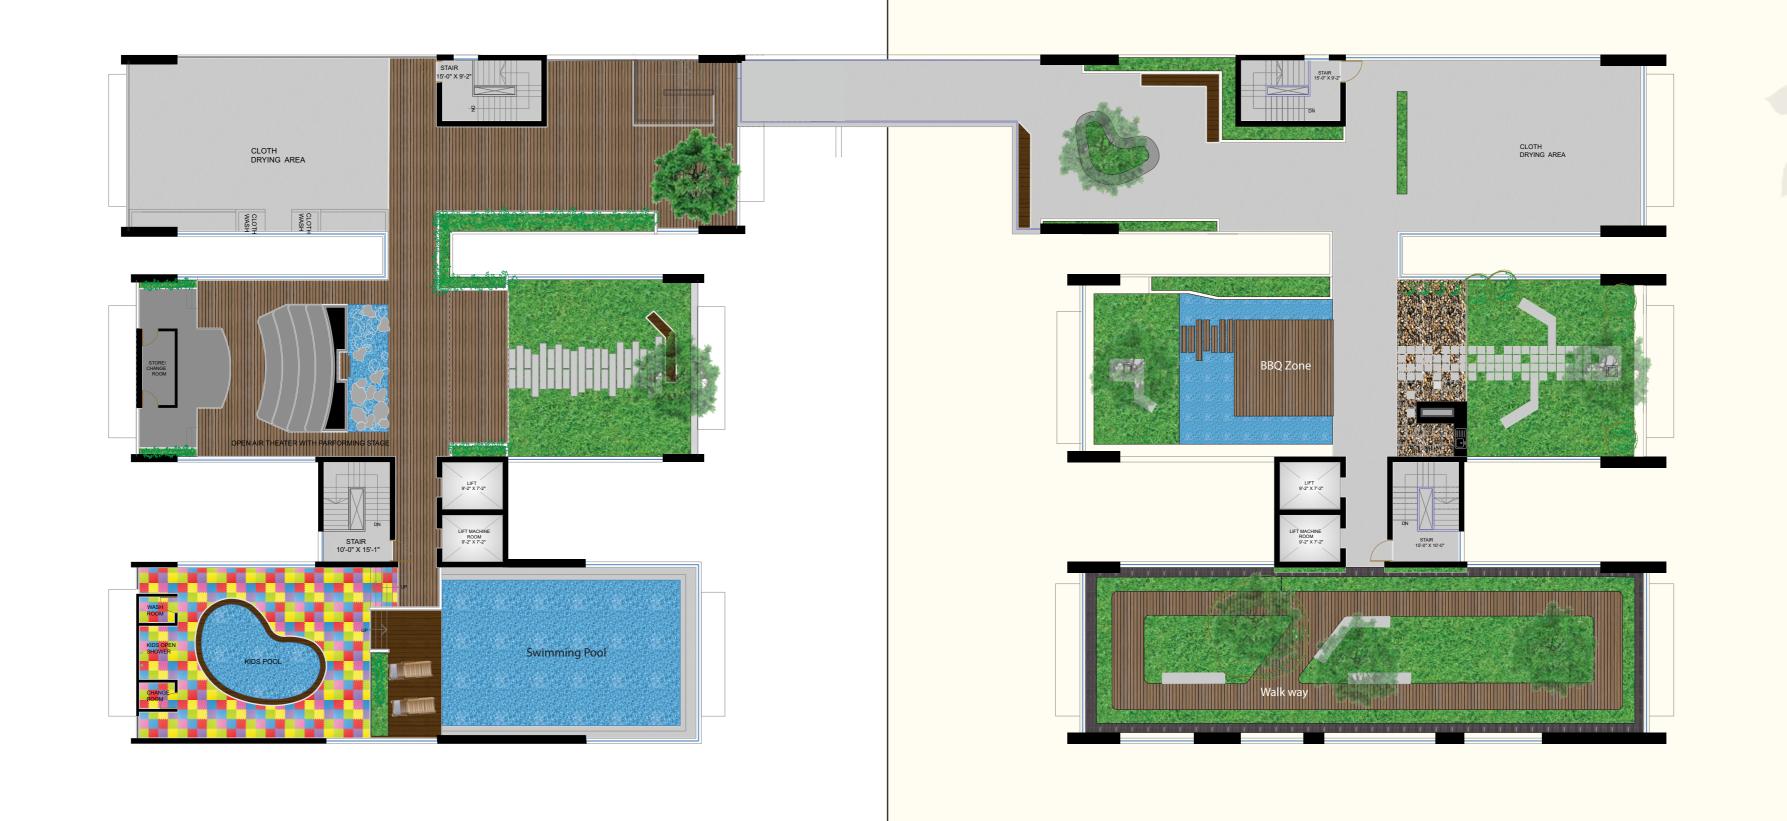

## FLOOR PLANS

- GROUND FLOOR

- Proper drainage facility around the periphery of the building for easy water drainage on the ground floor.
  Garbage bin with easy access for the residents and garbage collectors.
  Security control room with CCTV camera coverage of the periphery, boundary wall & common area inside the building.
  Intercom connection from concierge to all apartments.

- Guest waiting area & caretaker's room.
   Outdoor badminton court & equipped children play area.

TOWER 01

TOWER 02

1ST FLOOR

- Meet & Greet lounge with kitchen, service area and separate bathroom zones for ladies & gents.
  Gym & yoga space with locker and change room.
  Prayer space with ablution and toilet.

N> KEY PLAN

• Adult & kids pool.