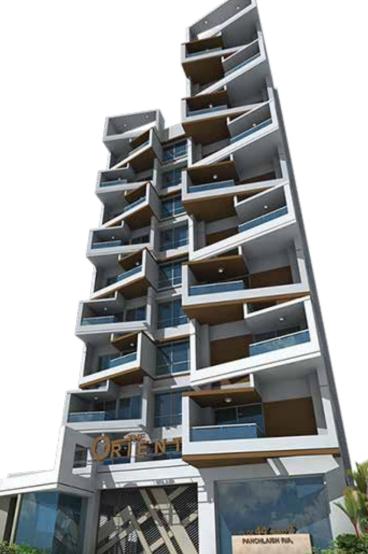

### THE ORIENT

Having single unit apartment of 1973sft on each floor, the orient gives you a serene abode where you can savor the privacy. You can choose to live in the typical floor plan or the flexi floor plan. You can also combine the upper and lower floors of type A or B to get a stunning duplex. The apartment layout has been designed to ensure the functional solvency.

The Orient looks stunning with its contemporary exterior façade with hues of beige hues. Smart reception area is designed to suit the building's character which will be made up of a selection of stylish and elegant materials. Your home's interior is also astutely designed for allowing constant cross ventilation so that you can enjoy living in a comfortable and healthy environment. The Orient promises to be the perfect home for those who seek more than just an apartment.