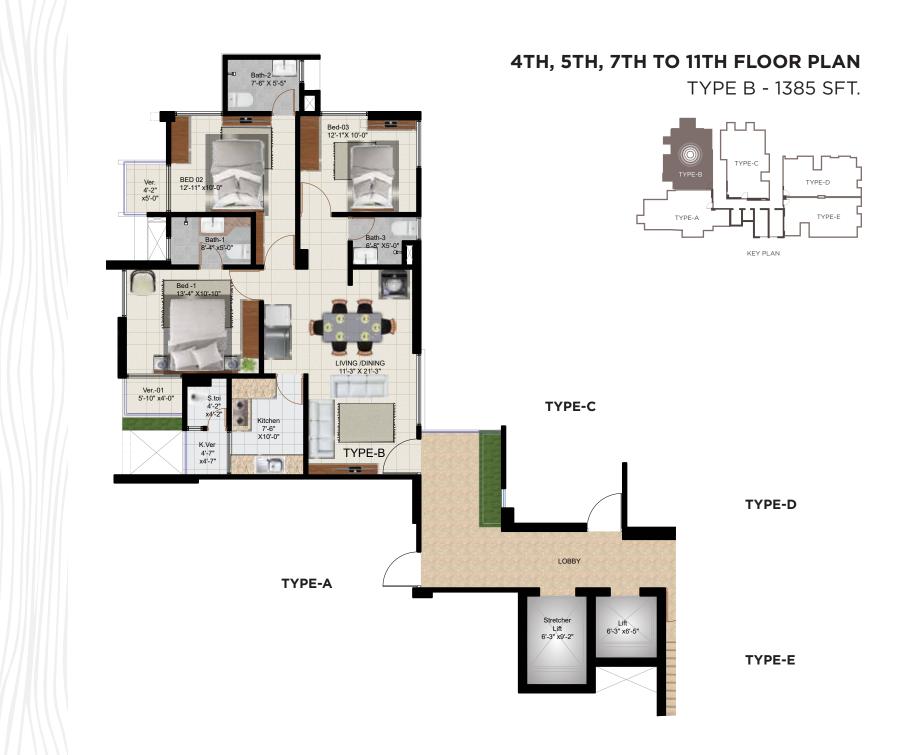

s in safety.

Also available:

- A children's play area and a basketball court
- Intercom connection from concierge to all apartments.
- Security control room with CC TV camera coverage in periphery, boundary wall & common area inside the building.
- Drivers' waiting area.
- Garbage bin with easy access for the residents and garbage collectors.



# Beautiful front elevation and stylishly designed exterior will wow the passers by...

- The front elevation of the building will have a stylish combination of groove, cladding, glass and paint.
- Greenery enhances the stylish entrance gate with a concierge for easy monitoring of the building round the clock.



ENJOY THE ADVANTAGE OF CHOOSING FROM 5 DIFFERENT TYPES OF APARTMENTS





## **5TH, 7TH TO 11TH FLOOR PLAN** TYPE A - 1385 SFT.



<N



<N

## **4TH, 5TH, 7TH TO 11TH FLOOR PLAN** TYPE C - 1385 SFT.





**N** 

### **5TH, 7TH TO 11TH FLOOR PLAN**

TYPE D - 1385 SFT.



N

## **4TH, 5TH, 7TH TO 11TH FLOOR PLAN** TYPE E - 1385 SFT.





**N** 

ROOFTOP





## ESCAPE FROM THE CITY CHAOS, WITH A CUP OF TEA ON THE PICTURESQUE ROOFTOP...

- A Community Hall for adults to indulge in
- Indoor Games Space for children to play to their hearts' content
- Serene green space for the elders to relax in.
- Lime terracing of adequate thickness for protection from heat.

ANY - Dealer and the lower

• Separated clothes drying area with lines for drying laundry.



## **COMMON TO ALL RESIDENTS**

#### **CAR PARKING**

- 55 parking spaces on Ground floor & basement.
- Wheel guard for each car parking.
- Parking spaces will be reserved and