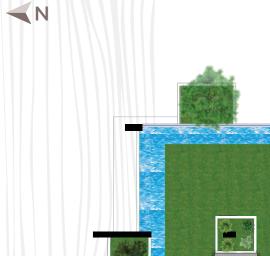

#### **GROUND FLOOR**

Besides hosting the parking zone, the ground floor is where Liberty gives you a warm welcome as the car drops you off. The smartly designed lobby will greet you, while the greenery and water body will soothe your eyes. Nestled by the green lawn, you can watch your children play with friends in safety.

Also available:

- A children's play area and a basketball court
- Intercom connection from concierge to all apartments.
- Security control room with CC TV camera coverage in periphery, boundary wall & common area inside the building.
- Drivers' waiting area.
- Garbage bin with easy access for the residents and garbage collectors.