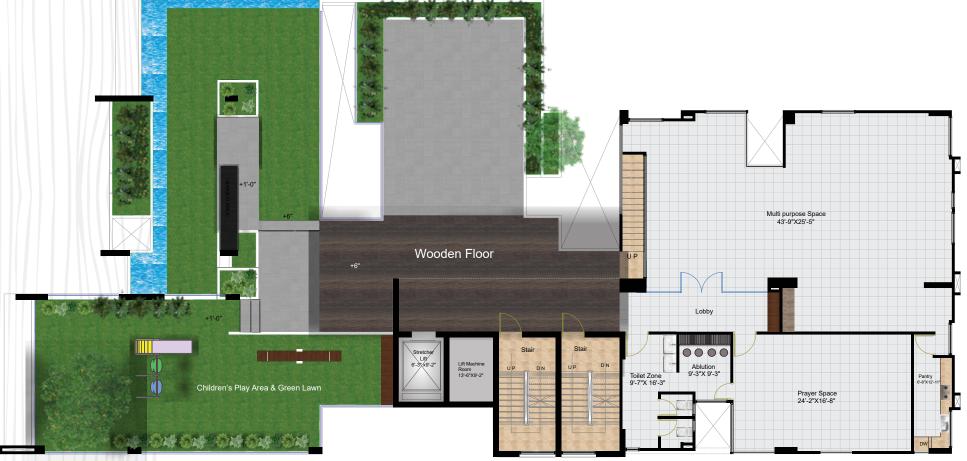

## ESCAPE FROM THE CITY CHAOS, WITH A CUP OF TEA ON THE PICTURESQUE ROOFTOP...

- A Community Hall for adults to indulge in
- Indoor Games Space for children to play to their hearts' content
- Serene green space for the elders to relax in.
- Lime terracing of adequate thickness for protection from heat.

ANY - Dealer and the lower

• Separated clothes drying area with lines for drying laundry.

## **COMMON TO ALL RESIDENTS**