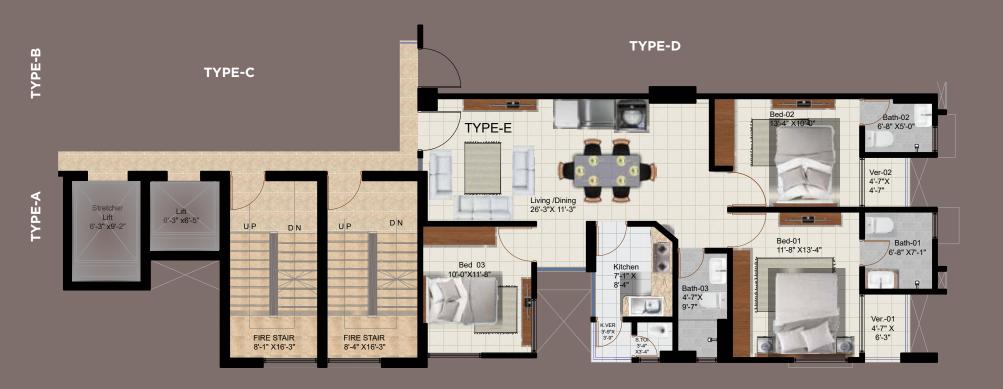

undary wall & common area inside the building.
- Drivers' waiting area.
- Garbage bin with easy access for the residents and garbage collectors.



# Beautiful front elevation and stylishly designed exterior will wow the passers by...

- The front elevation of the building will have a stylish combination of groove, cladding, glass and paint.
- Greenery enhances the stylish entrance gate with a concierge for easy monitoring of the building round the clock.



ENJOY THE ADVANTAGE OF CHOOSING FROM 5 DIFFERENT TYPES OF APARTMENTS





## **5TH, 7TH TO 11TH FLOOR PLAN** TYPE A - 1385 SFT.



<N



<N

## **4TH, 5TH, 7TH TO 11TH FLOOR PLAN** TYPE C - 1385 SFT.





**N** 

### **5TH, 7TH TO 11TH FLOOR PLAN**

TYPE D - 1385 SFT.



N

## **4TH, 5TH, 7TH TO 11TH FLOOR PLAN** TYPE E - 1385 SFT.





**N** 

ROOFTOP





## ESCAPE FROM THE CITY CHAOS, WITH A CUP OF TEA ON THE PICTURESQUE ROOFTOP...

- A Community Hall for adults to indulge in
- Indoor Games Space for children to play to their hearts' content
- Serene green space for the elders to relax in.
- Lime terracing of adequate thickness for protection from heat.

ANY - Dealer and the lower

• Separated clothes drying area with lines for drying laundry.



## **COMMON TO ALL RESIDENTS**

#### **CAR PARKING**

- 55 parking spaces on Ground floor & basement.
- Wheel guard for each car parking.
- Parking spaces will be reserved and marked with respective apartment numbers.

#### LIFT, LOBBIES & STAIRCASES

- 1 Stretcher & 1 high quality 8 passenger capacity lift (from reputed international manufacturer as per developer's choice)