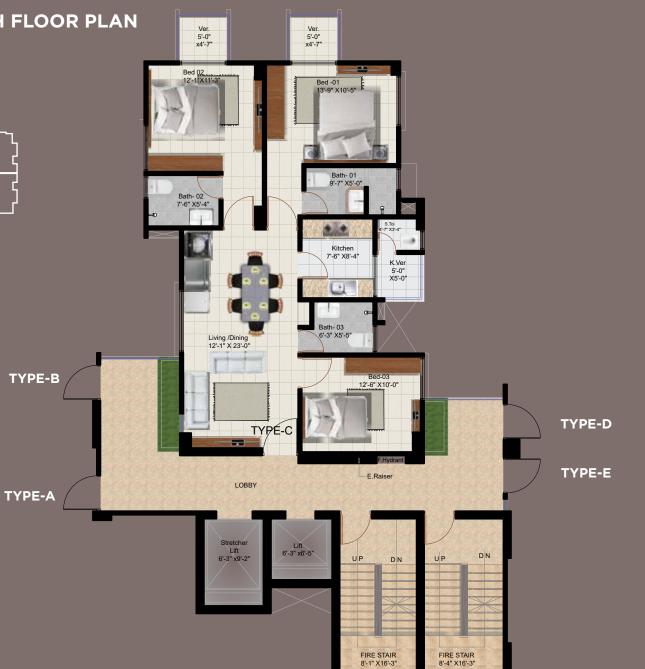

ENJOY THE ADVANTAGE OF CHOOSING FROM 5 DIFFERENT TYPES OF APARTMENTS

## **5TH, 7TH TO 11TH FLOOR PLAN** TYPE A - 1385 SFT.

<N

<N