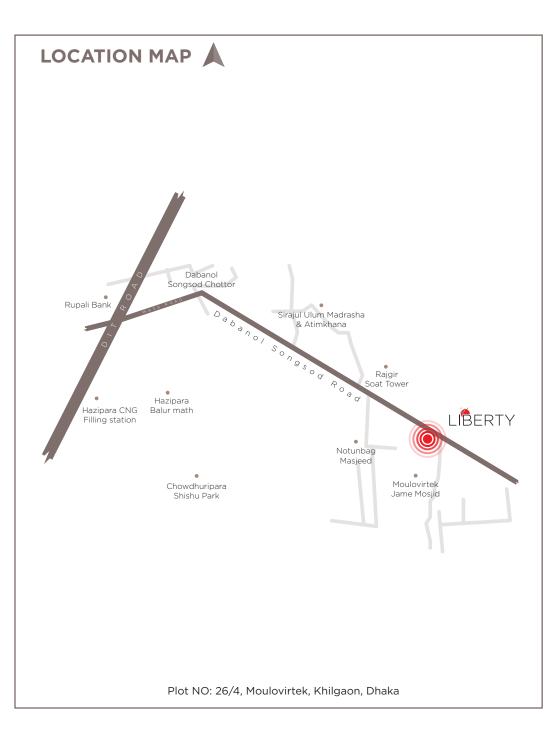

### LOCATION HIGHLIGHTS

Khilgaon is a vibrant neighborhood surrounded by exciting facilities. Enjoy effortless access to Malibagh and Rampura. Without any doubt, you can enjoy the best experience of Khilgaon while you live in the beautiful homes of Liberty.

Café Cherry Drops, Red Chilli Chinese Restaurant, Take a Bite, KFC Khilgaon

South Point School and College, East Rampura High School, Ideal School & College

Al-Razi Islamia Hospital Pvt. Ltd. Khidmah Hospital Pvt. Ltd.

Eastern Bonobithi Shopping Complex, Mouchak Market