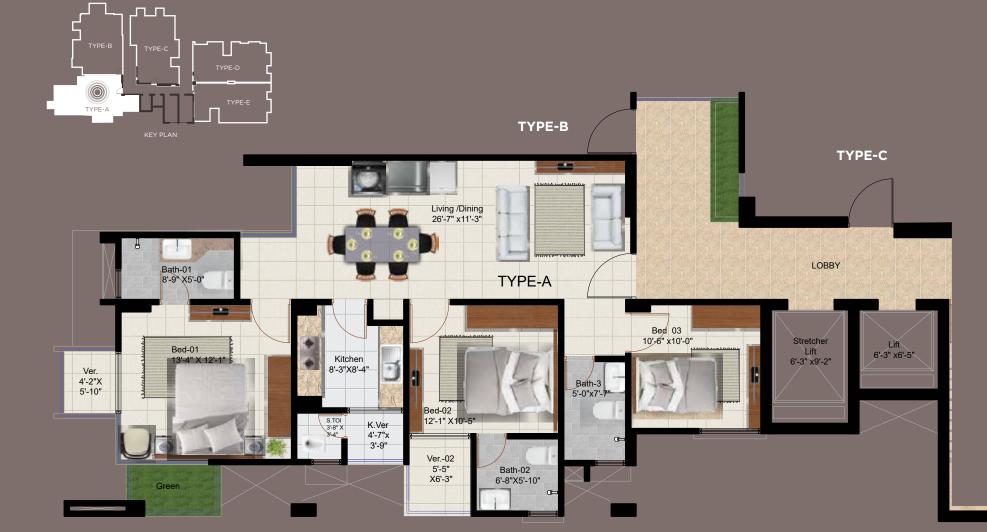

friends in safety.

Also available:

- A children's play area and a basketball court
- Intercom connection from concierge to all apartments.
- Security control room with CC TV camera coverage in periphery, boundary wall & common area inside the building.
- Drivers' waiting area.
- Garbage bin with easy access for the residents and garbage collectors.



# Beautiful front elevation and stylishly designed exterior will wow the passers by...

- The front elevation of the building will have a stylish combination of groove, cladding, glass and paint.
- Greenery enhances the stylish entrance gate with a concierge for easy monitoring of the building round the clock.



ENJOY THE ADVANTAGE OF CHOOSING FROM 5 DIFFERENT TYPES OF APARTMENTS





## **5TH, 7TH TO 11TH FLOOR PLAN** TYPE A - 1385 SFT.



<N



<N

## **4TH, 5TH, 7TH TO 11TH FLOOR PLAN** TYPE C - 1385 SFT.





**N** 

### **5TH, 7TH TO 11TH FLOOR PLAN**

TYPE D - 1385 SFT.



N

## **4TH, 5TH, 7TH TO 11TH FLOOR PLAN** TYPE E - 1385 SFT.





**N** 

ROOFTOP





## ESCAPE FROM THE CITY CHAOS, WITH A CUP OF TEA ON THE PICTURESQUE ROOFTOP...

- A Community Hall for adults to indulge in
- Indoor Games Space for children to play to their hearts' content
- Serene green space for the elders to relax in.
- Lime terracing of adequate thickness for protection from heat.

ANY - Dealer and the lower

• Separated clothes drying area with lines for drying laundry.



## **COMMON TO ALL RESIDENTS**

#### **CAR PARKING**

- 55 parking spaces on Ground floor & basement.
- Wheel guard for each car parking.
- Parking spaces will be reserv