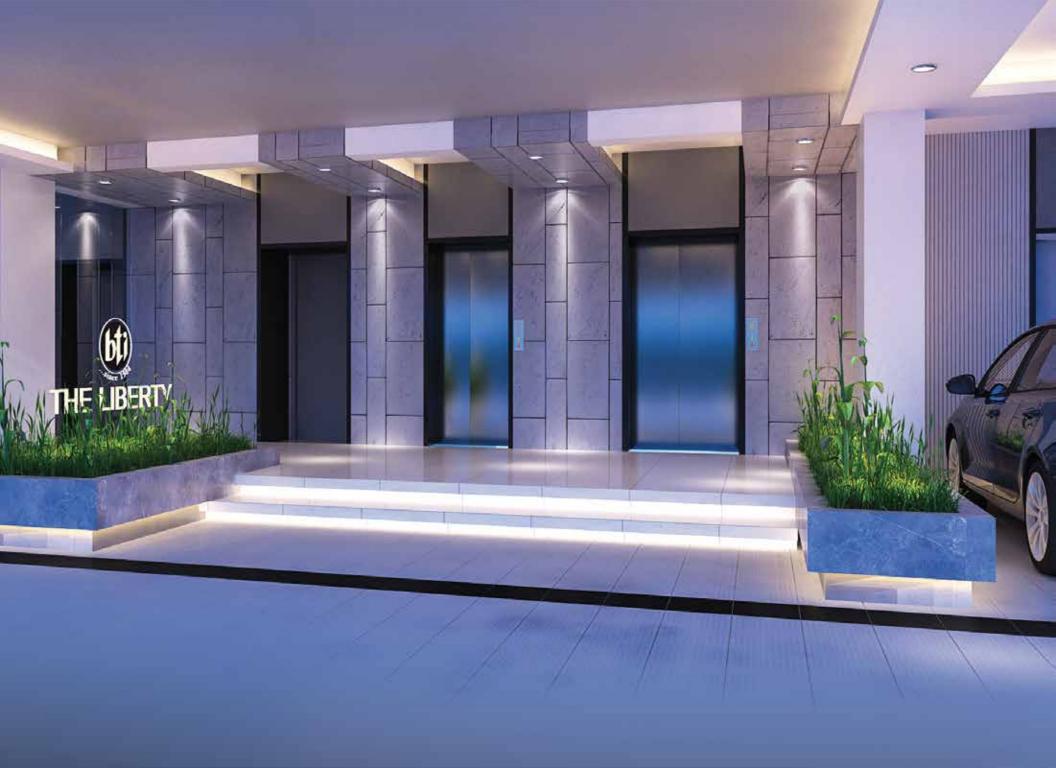

#### **GROUND FLOOR**

Besides hosting the parking zone, the ground floor is where Liberty gives you a warm welcome as the car drops you off. The smartly designed lobby will greet you, while the greenery and water body will soothe your eyes. Nestled by the green lawn, you can watch your children play with friends in safety.

#### LIFT, LOBBIES & STAIRCASES

- 1 Stretcher & 1 high quality 8 passenger capacity lift (from reputed international manufacturer as per developer's choice) to be installed with auto voltage regulator, inverter, adequate lighting, full-height photocell sensor and emergency alarm, mirrors on the wall, hand phone, stainless steel mirror etching finish on the doors at the ground floor and hairline finish on other floors.
- The passenger lift opens in the basement and the Stretcher lift opens at the ground floor. While both lifts are accessible from all floors, the Stretcher lift opens at the rooftop as well.
- Sliding window in stair landing to ensure light and ventilation.