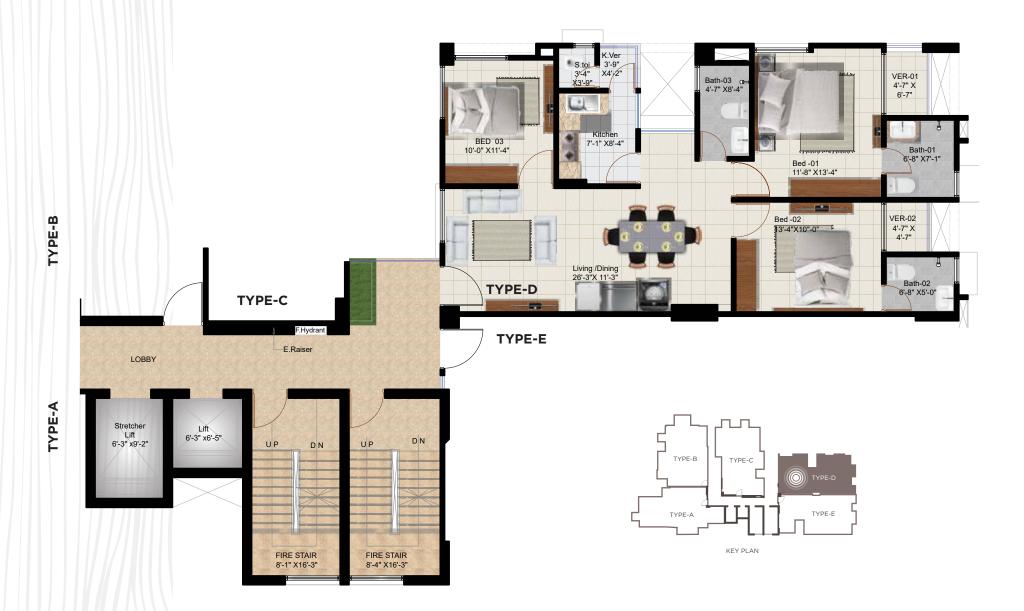

### **5TH, 7TH TO 11TH FLOOR PLAN**

TYPE D - 1385 SFT.

N

## **4TH, 5TH, 7TH TO 11TH FLOOR PLAN** TYPE E - 1385 SFT.

**N** 

ROOFTOP