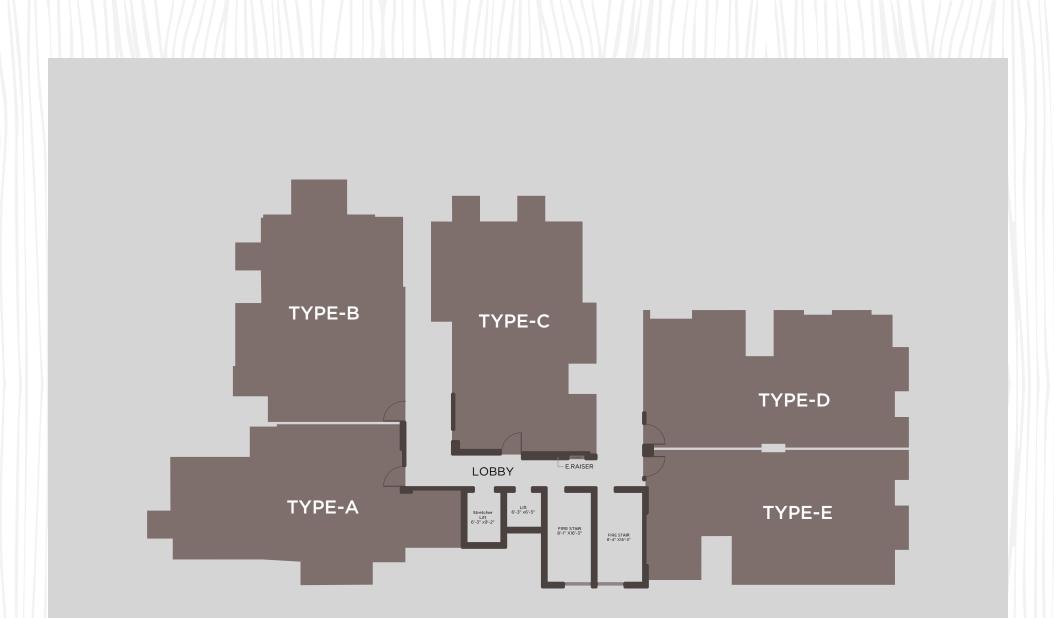

d by the green lawn, you can watch your children play with friends in safety.

Also available:

- A children's play area and a basketball court
- Intercom connection from concierge to all apartments.
- Security control room with CC TV camera coverage in periphery, boundary wall & common area inside the building.
- Drivers' waiting area.
- Garbage bin with easy access for the residents and garbage collectors.



# Beautiful front elevation and stylishly designed exterior will wow the passers by...

- The front elevation of the building will have a stylish combination of groove, cladding, glass and paint.
- Greenery enhances the stylish entrance gate with a concierge for easy monitoring of the building round the clock.



ENJOY THE ADVANTAGE OF CHOOSING FROM 5 DIFFERENT TYPES OF APARTMENTS





## **5TH, 7TH TO 11TH FLOOR PLAN** TYPE A - 1385 SFT.



<N



<N

## **4TH, 5TH, 7TH TO 11TH FLOOR PLAN** TYPE C - 1385 SFT.





**N** 

### **5TH, 7TH TO 11TH FLOOR PLAN**

TYPE D - 1385 SFT.



N

## **4TH, 5TH, 7TH TO 11TH FLOOR PLAN** TYPE E - 1385 SFT.





**N** 

ROOFTOP





## ESCAPE FROM THE CITY CHAOS, WITH A CUP OF TEA ON THE PICTURESQUE ROOFTOP...

- A Community Hall for adults to indulge in
- Indoor Games Space for children to play to their hearts' content
- Serene green space for the elders to relax in.
- Lime terracing of adequate thickness for protection from heat.

ANY - Dealer and the lower

• Separated clothes drying area with lines for drying laundry.



## **COMMON TO ALL RESIDENTS**

#### **CAR PARKING**

- 55 parking spaces on Ground floor & basement.
- Wheel