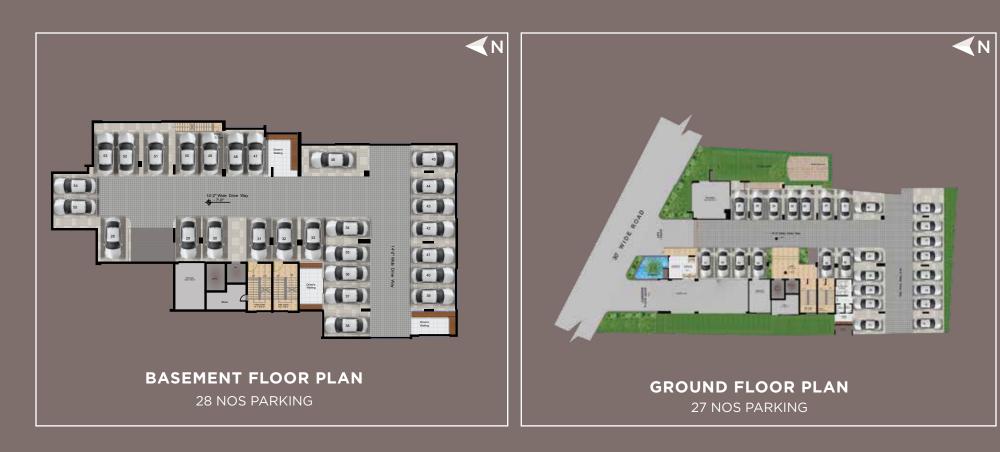

### AT A GLANCE

1385 sft. 3 bedroom homes

55 parking spaces on ground floor & basement

: A stretcher lift & an 8 pasenger lift.

Rooftop community space with a pantry & washroom

Bar-B-Q zone & a sleek indoor games space

#### **GROUND FLOOR**

Besides hosting the parking zone, the ground floor is where Liberty gives you a warm welcome as the car drops you off. The smartly designed lobby will greet you, while the greenery and water body will soothe your eyes. Nestled by the green lawn, you can watch your children play with friends in safety.

Also available:

- A children's play area and a basketball court
- Intercom connection from concierge to all apartments.
- Security control room with CC TV camera coverage in periphery, boundary wall & common area inside the building.
- Drivers' waiting area.
- Garbage bin with easy access for the residents and garbage collectors.

#### **CAR PARKING**

- 55 parking spaces on Ground floor & basement.
- Wheel guard for each car parking.
- Parking spaces will be reserved and marked with respective apartment numbers.