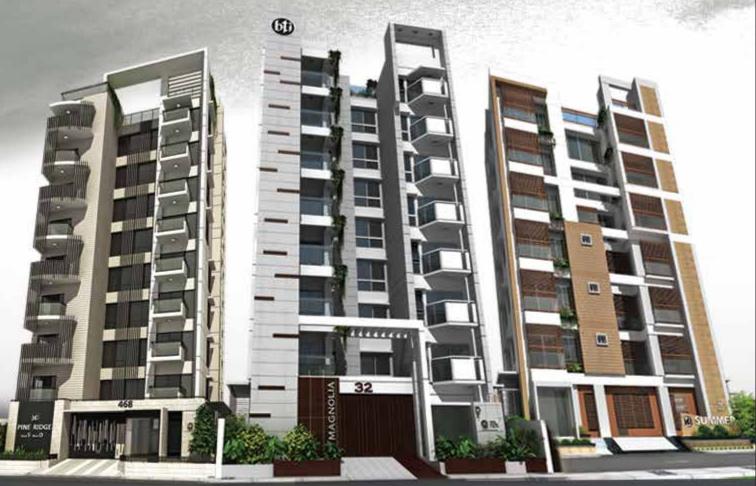

Here you go for our three properties at Bashundhara which await you.

### Pine Ridge

Pine Ridge has been fabricated for enjoying the ultimate comfort. It offers privacy with single unit apartments in a 9-storied building. Being south facing, it

ensures bright and airy rooms with strategically placed balconies. Pine Ridge also includes a delightful rooftop retreat with greenery, BBQ space and community hall where residents can relax and enjoy the sweetest moments.

#### Summer

Summer, a 7 storied building, situated at block F, Bahundhara R/A, right beside Viqarunnisa Noon School and College, brings you an apartment of 4 bedrooms with family lounge, expanded living, and large verandah. Summer also

### Magnolia

Magnolia, a classic collection of bti, is a home that delights your mind with all the comfort and satisfaction of having a nest in the heart of Dhaka. Situating at Bashundhara residential area, it promises you to be your dream home. The contemporary outlook with the combination of glass, cladding and paint will just blow your mind up when you are just having your step into Magnolia. This 8 storied building brings you one unit of 2160sft every floor having 4 bedrooms. It also brings you adequate parking space, smart reception area, waiting space for the visitors. A rooftop retreat on Magnolia offers you a perfect relaxation and recreation area with your family & friends.