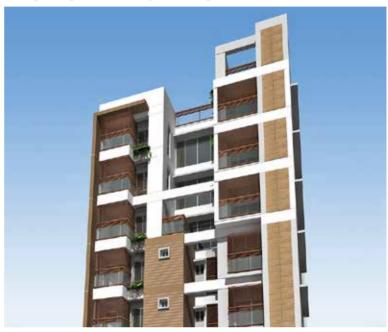

#### Summer

Summer, a 7 storied building, situated at block F, Bahundhara R/A, right beside Viqarunnisa Noon School and College, brings you an apartment of 4 bedrooms with family lounge, expanded living, and large verandah. Summer also

provides you advanced fire fighting solutions. Lime terracing of adequate thickness of rooftop protects you from extra heat. The front elevation of the building welcomes you with the stylish combination of glass, padding and paint and lush of greenery in the entrance way. A smart reception lobby always awaits the guest with the waiting area in the ground floor.