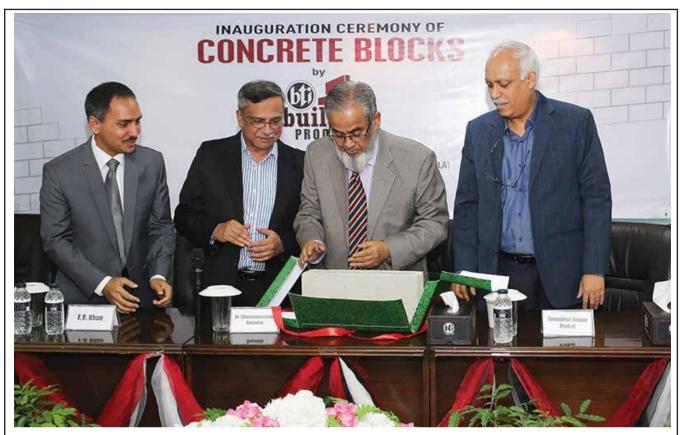

### **®** Newsletter

Building technology & ideas ltd. arranged an inauguration ceremony of eco-friendly concrete Block at bti celebration point on 24th April, 2019, with the presence of Managing Director F. R. Khan where Prof Eng Dr Shamim Z Basunia was the chief guest.