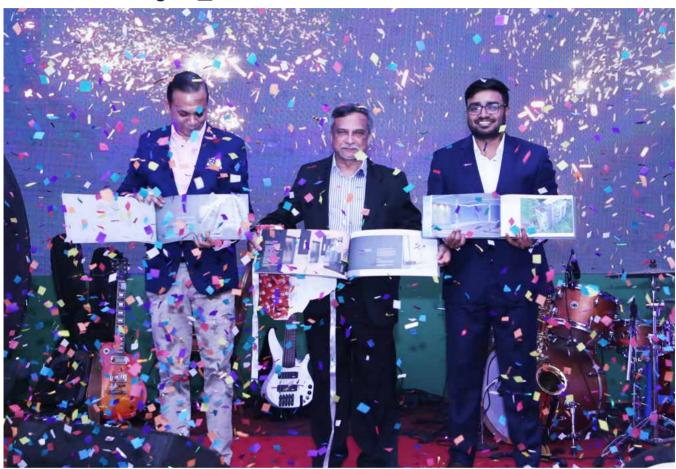

### bti Launches two Luxury plus Collections

building technology & ideas ltd. launched two new Luxury+ projects— Park Panaroma and Celestial Hieght at Gala Night 2019 on 27th April, 2019 at Hotel Lakeshore Banani in the capital city. Mr. FR Khan—Managing Director of bti delivered the welcome speech on the ceremony followed by Mominul Islam, Managing Director & CEO, IPDC finance ltd.

Considered to be a highly luxurious project, Celestial Height will have 12 apartments of 2448 - 3939 sft besides many other luxury features including 4 bedroom apartments, fingerprint access door lock, BBQ area, exercise studio etc.

The platinum collection, Park Panaroma offers the

finest comfort of life in 3439 - 7122 sft apartments, tucked away in a serene location of Gulshan 2, right across the Gulshan Youth Club. So, residents get to enjoy open expanses of greenery right from the home.

The launching ceremony was also followed by a cultural program with JAZZ Fusion- 'Seesaw featuring Armeen Musa'. The event, jointly organized by bti and IPDC finance ltd, was attended by Mr. FR. Khan – Managing Director of bti, Md. Mahmudul Kabir – Executive Director, Marketing Md. Shamsul Amin – Executive Director – Customer Service Department, Md. Ariful Alam – Assistant General Manager from bti, besides others from IPDC.