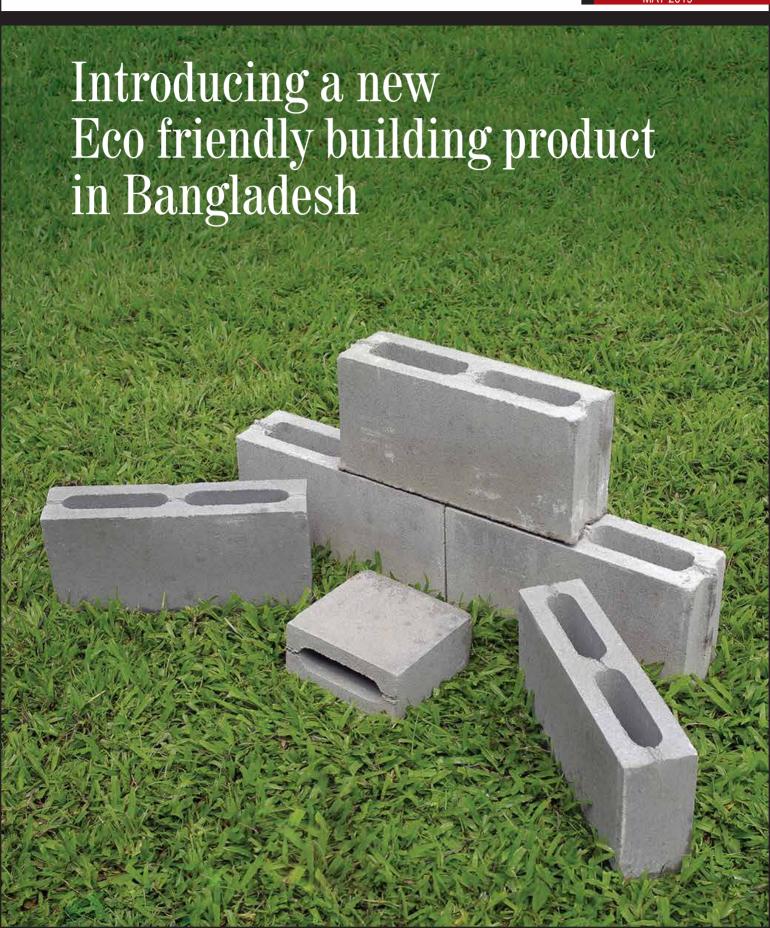

## Threat to our Environment

How many of you think that using brick in building is a threat to our environment?

Okay, whether you think so or not, rest assured after once you read it thoroughly, you will have a knock on your head to think over it again. Let's get back to the point. Here we would like to apprise you of that we have recently launched the idea of using an alternative to brick in building structure. We would like to let you know that this alternative is quite eco-friendly. This alternative is actually concrete block!

You know bti has been appreciated for its strength and consistency in the real estate sector. Now we are determined to move towards the enhancement of the quality of building materials. Consequently, we have introduced concrete block.

### What makes it important to be used in building basically?

What I was talking about it, actually concrete block is quite eco-friendly as there is no burning procedure in manufacturing and no use of clay. One concrete block replaces 5 bricks usually, so basically it reduces 4%-8% building cost overall. Not only this, it also minimizes the construction time. The most

important factor is, you may rest assured of salinity in concrete block as it is clay free. Moreover, due to the absence of thermal conductivity in it, it assures you of insulation. This absorbs sound

as well! Using concrete block even lessens the weight of structure as it is lighter itself.

If it is clay free, what is it made of instead?

Concrete block is a mixture of cement, water, sand, and gravel. This produces a light gray block with a fine surface texture and a high compressive strength till 1500 PSI<sup>+</sup>. Water curing is important in concrete block basically to gain strength. Water absorption capacity of concrete block is 6-7%. It is even manufactured in a fully automated way.