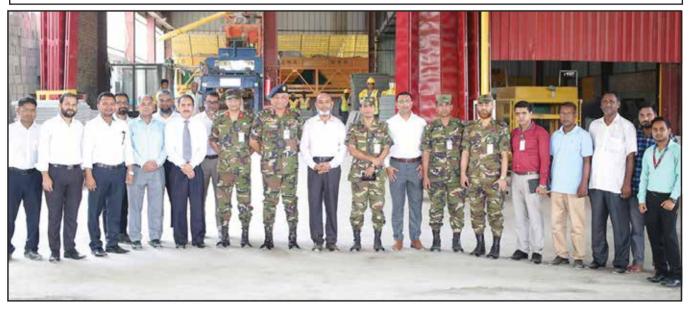

Col M M Moazzem Hossain, Brig. Gen Iftekhar Anis, Lt Col Shahriar Ahmed Amin, Executive Eng MD Shahidul Haque Talukdar, Maj Sheikh Rahmat Elahi, Maj S M Gulam Kawsar, Executive Eng MD. Raihan Islam, Col S K Mahamudul Hasan visited concrete block factory, Joypura, Dhamrai in the presence of Mohd. Ayub Ansary, Aditional Managing Directory, Md. Sharifur Rahman, Executive Director, Construction.