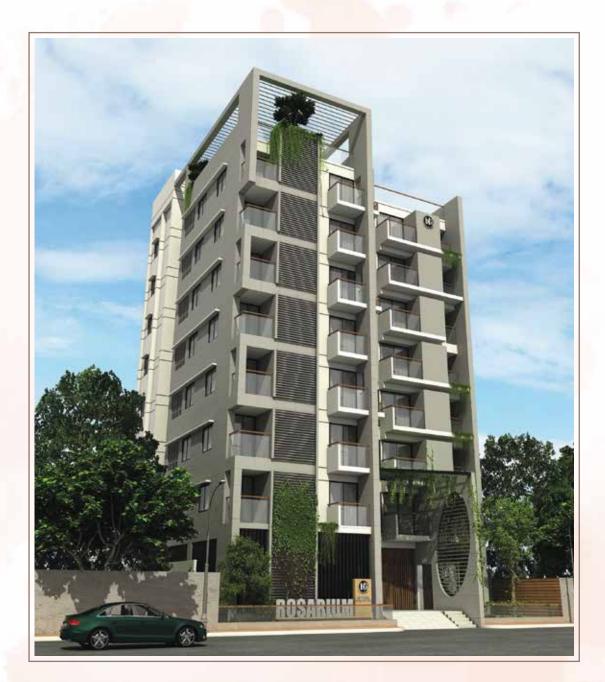

# ROSARIUM

AT MALIBAG 1ST LANE

#### A LIFESTYLE THAT STANDS OUT!

Rosarium's aesthetically pleasing exterior façade will mesmerize the passersby who will definitely wonder about the lifestyle that unfolds inside! The breezy homes will make each day a delight. With 3 units per floor, you have the option to choose the apartment type to suit your needs the best. The cherry on top is the wonderful rooftop, where you can socialize and entertain your loving neighbors surrounded by soothing green space.

#### **BUILDING ENTRANCE**

The exterior is stylishly designed to perfection with each detail elegantly taken care of. You will notice the outstanding blend of groove, cladding, glass and paint enhanced by greenery. The well-designed boundary wall will match the façade, and will securely surround the building. A concierge will be present right as you get through the entrance to monitor the building round the clock.