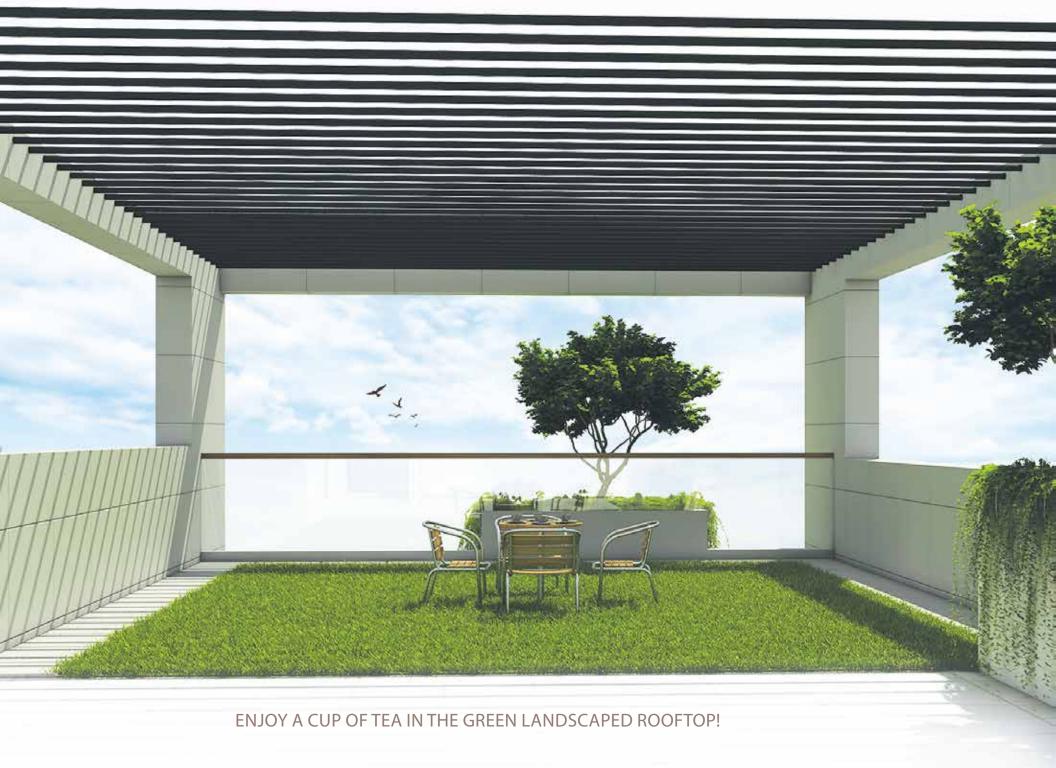

## 4TH TO 5TH FLOOR PLAN

Type: C: 1287sft

A cup of tea in the beautifully landscaped rooftop as you gaze at the blue sky will revive you.

Moreover, you can have exciting social gatherings in the rooftop Community Room that has an attached powder room & washroom. With open spaces and sufficient seating arrangement, Bar-B-Q parties can be hosted with ease at the Bar-B-Q area.

Rosarium's rooftop is undoubtedly a delightful space to relax and enjoy!