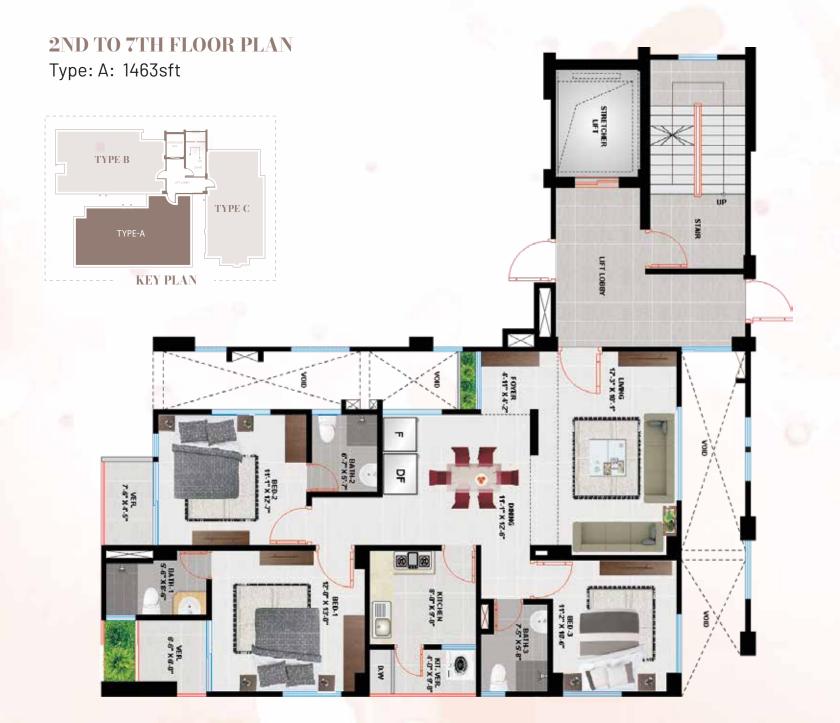

The thoughtfully designed homes at Rosarium grant you 3 spacious bedrooms, a living room and dining space. Being a North facing building, homes at Rosarium will always be breezy and bright. Each apartment has a private foyer space, which you can decorate to reflect your taste! Each space offers incredible functionality, so no chore will feel mundane. Your home will be an escape from the monotonous urban life!