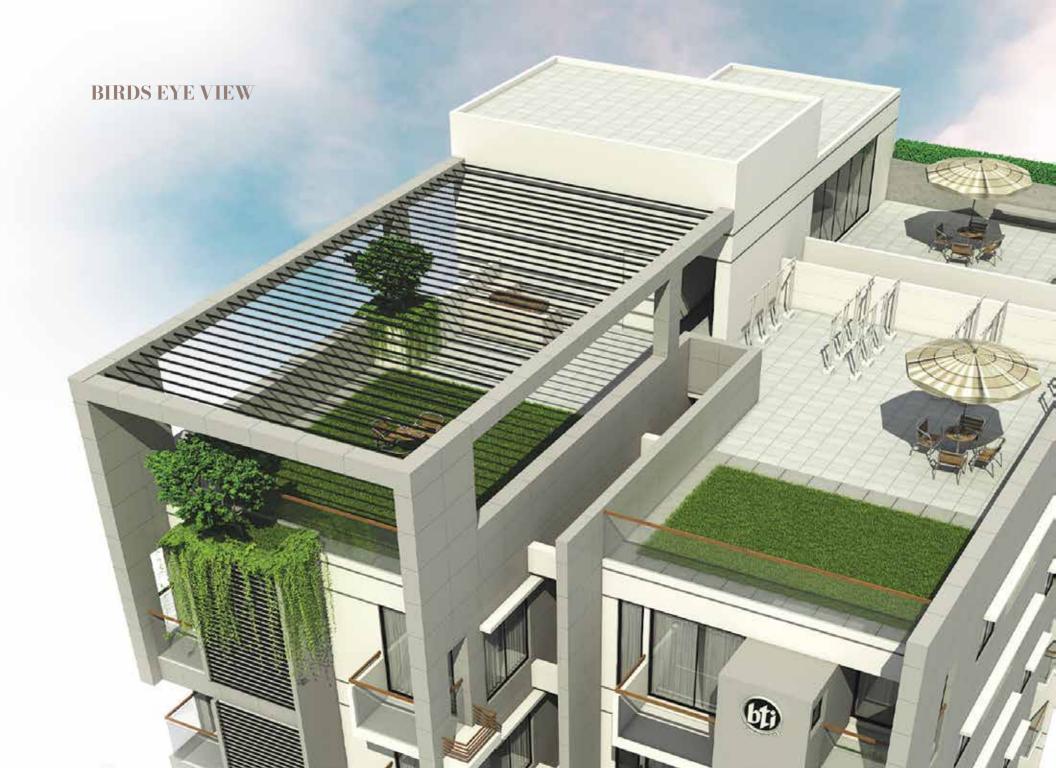

## 4TH TO 5TH FLOOR PLAN

Type: C: 1287sft

A cup of tea in the beautifully landscaped rooftop as you gaze at the blue sky will revive you.

Moreover, you can have exciting social gatherings in the rooftop Community Room that has an attached powder room & washroom. With open spaces and sufficient seating arrangement, Bar-B-Q parties can be hosted with ease at the Bar-B-Q area.

Rosarium's rooftop is undoubtedly a delightful space to relax and enjoy!