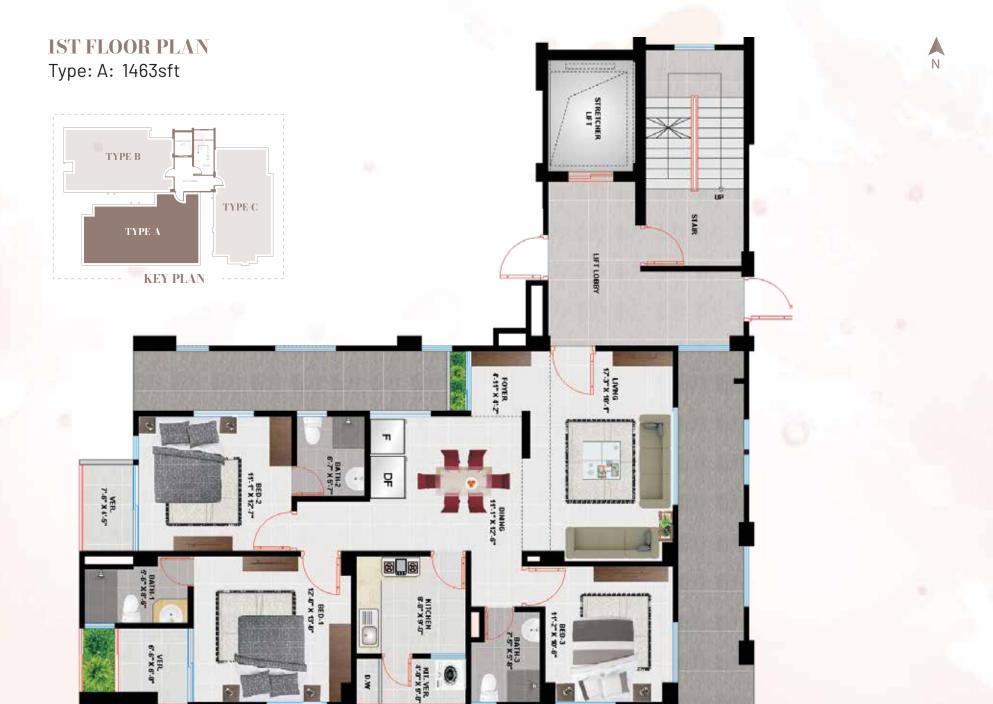

The thoughtfully designed homes at Rosarium grant you 3 spacious bedrooms, a living room and dining space. Being a North facing building, homes at Rosarium will always be breezy and bright. Each apartment has a private foyer space, which you can decorate to reflect your taste! Each space offers incredible functionality, so no chore will feel mundane. Your home will be an escape from the monotonous urban life!