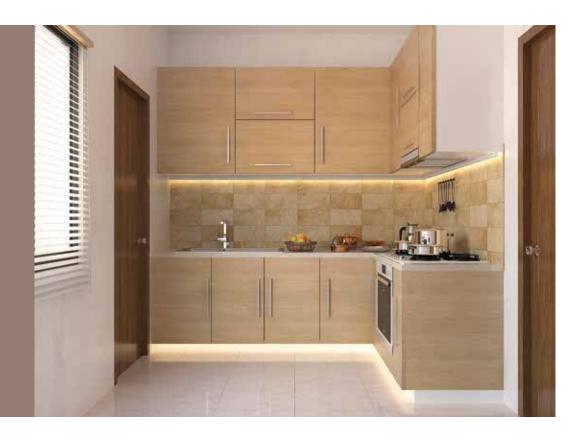

### KITCHEN FEATURE

- One granite countertop with double bowl sink
- The made-in-Bangladesh 7 feet wall and floor tiles give the kitchen a clean look.
- The water supply runs through both hot and cold lines concealed smartly in the walls.
- An LPG connection for oven/stove that ensures that you can cook with ease.