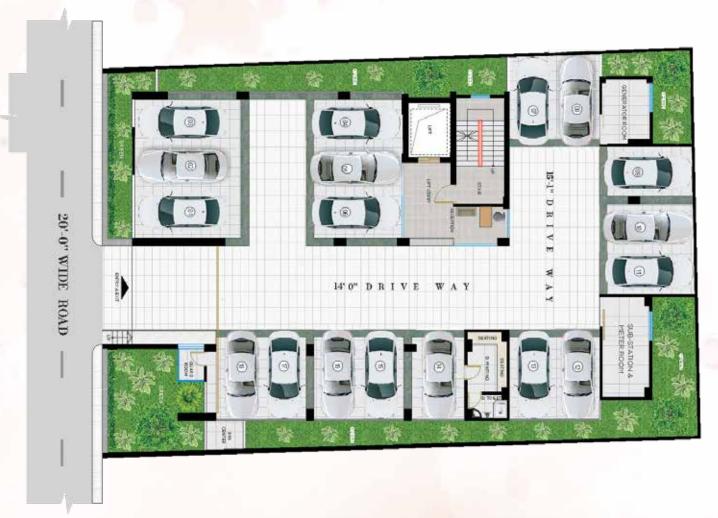

## CAR PARKING

The parking zone is designed to effortlessly accommodate cars, with each space visibly marked for reservation with respective apartmen number. Each space will have proper wheel guard to ensure safety, and the free column blocks will have column guards to prevent damage by cars.

#### **GROUND FLOOR**

The ground floor mainly hosts the parking zone, but with neat planters placed in accordance to the design, it'll be a lovely sight as you get off the car. The recption area will greet you with its lovely ambience, and the drivers' waiting area will comfortably accommodate chaffeurs for long hours. This floor is equipped with a security room with CCTV coverage of the periphery and common areas to ensure your safety. There's an intercom system that runs from the concierge to all the apartments to keep everyone connected. To add to the list of conveniences this floor has water drainage to safeguard from any kind of water buildup.