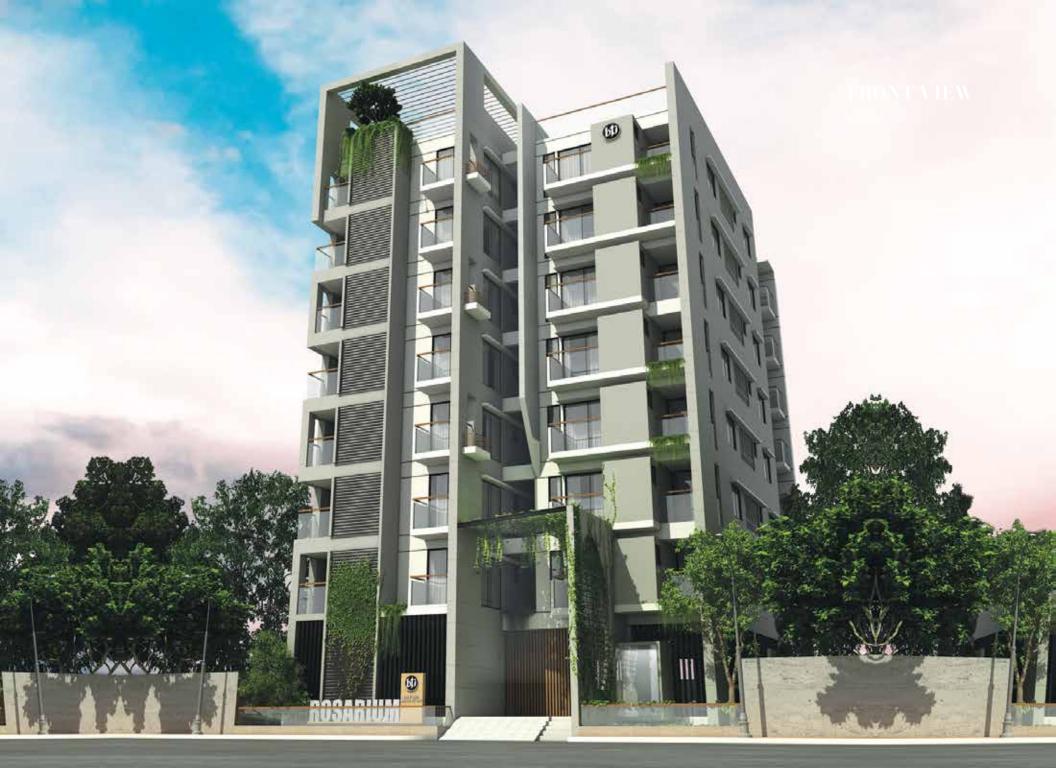

# ROSARIUM

AT MALIBAG 1ST LANE

#### A LIFESTYLE THAT STANDS OUT!

Rosarium's aesthetically pleasing exterior façade will mesmerize the passersby who will definitely wonder about the lifestyle that unfolds inside! The breezy homes will make each day a delight. With 3 units per floor, you have the option to choose the apartment type to suit your needs the best. The cherry on top is the wonderful rooftop, where you can socialize and entertain your loving neighbors surrounded by soothing green space.

#### **BUILDING ENTRANCE**

The exterior is stylishly designed to perfection with each detail elegantly taken care of. You will notice the outstanding blend of groove, cladding, glass and paint enhanced by greenery. The well-designed boundary wall will match the façade, and will securely surround the building. A concierge will be present right as you get through the entrance to monitor the building round the clock.