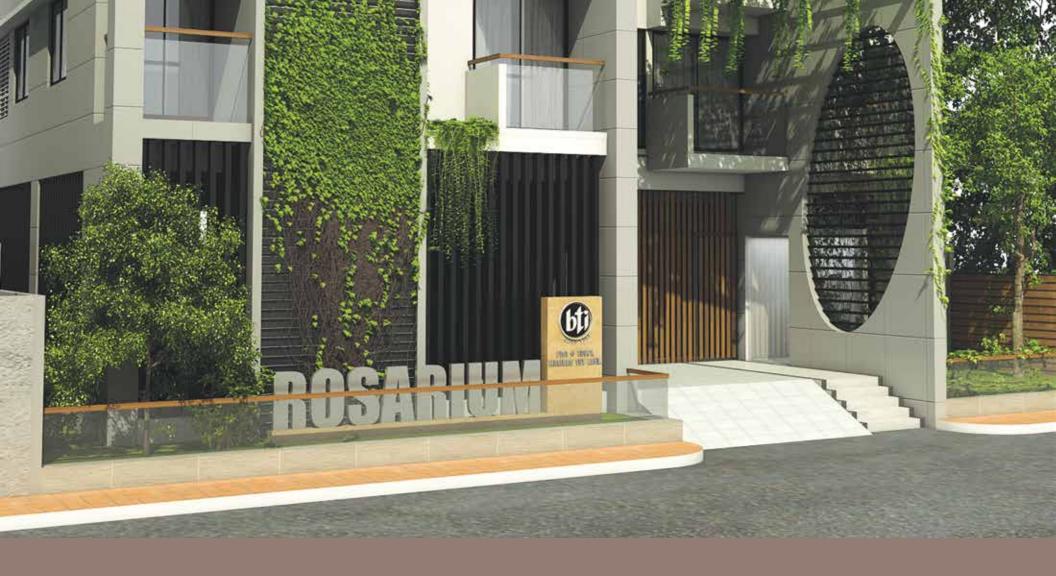

# ROSARIUM

AT MALIBAG 1ST LANE

#### **BUILDING ENTRANCE**

The exterior is stylishly designed to perfection with each detail elegantly taken care of. You will notice the outstanding blend of groove, cladding, glass and paint enhanced by greenery. The well-designed boundary wall will match the façade, and will securely surround the building. A concierge will be present right as you get through the entrance to monitor the building round the clock.