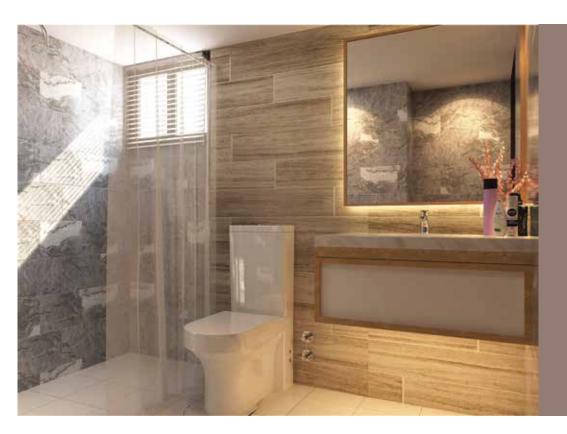

#### **BATHROOM FEATURE**

- Laminated door shutter with teak chambul solid door frames.
- Customized shower area with curtain rail for privacy.
- Made-in-Bangladesh wall & floor tiles along with C.P. fittings & sanitary ware give your bathroom a contemporary feel.
- Marble countertop with cabinet basin in master bathroom, other bathrooms will have pedestal basin. Mirrors in all bathrooms
- You have the option for both hot & cold showers as the master and the second bathroom have cleverly concealed hot & cold waterlines