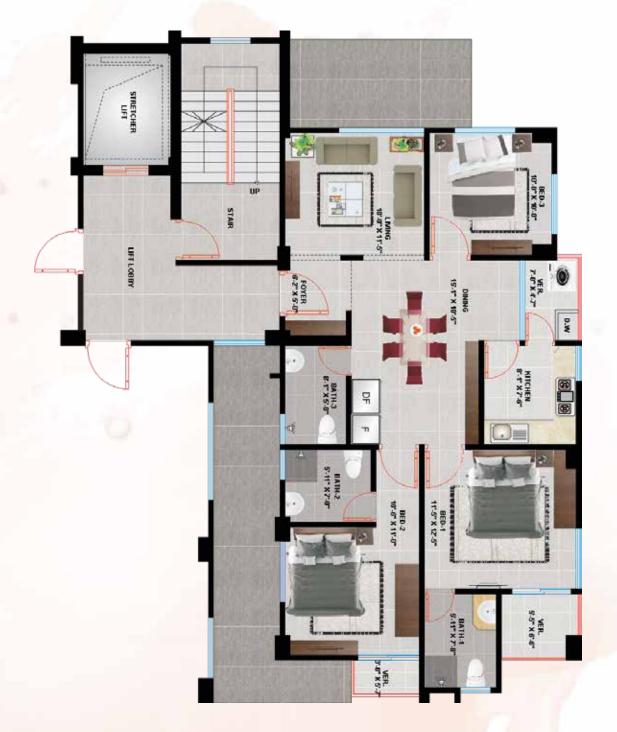

## **IST FLOOR PLAN**

Type: C: 1287sft

The thoughtfully designed homes at Rosarium grant you 3 spacious bedrooms, a living room and dining space. Being a North facing building, homes at Rosarium will always be breezy and bright. Each apartment has a private foyer space, which you can decorate to reflect your taste! Each space offers incredible functionality, so no chore will feel mundane. Your home will be an escape from the monotonous urban life!