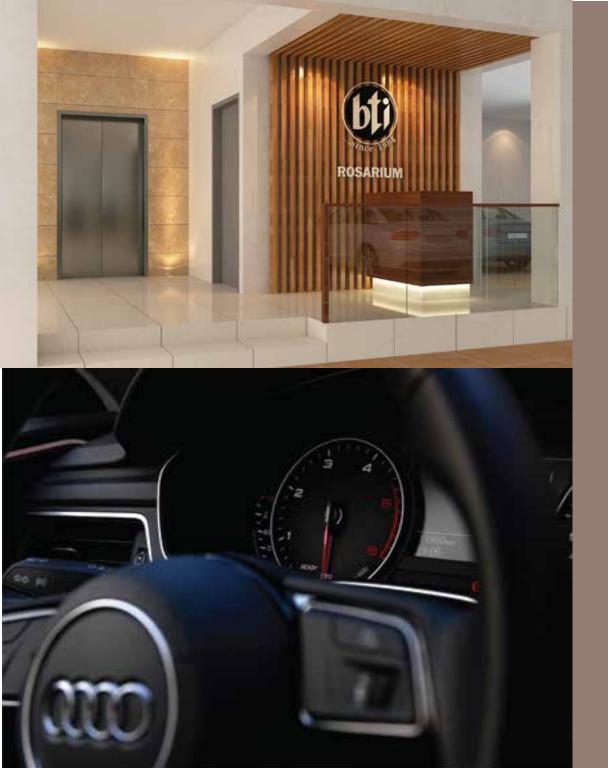

## CAR PARKING

The parking zone is designed to effortlessly accommodate cars, with each space visibly marked for reservation with respective apartmen number. Each space will have proper wheel guard to ensure safety, and the free column blocks will have column guards to prevent damage by cars.

#### **GROUND FLOOR**

The ground floor mainly hosts the parking zone, but with neat planters placed in accordance to the design, it'll be a lovely sight as you get off the car. The recption area will greet you with its lovely ambience, and the drivers' waiting area will comfortably accommodate chaffeurs for long hours. This floor is equipped with a security room with CCTV coverage of the periphery and common areas to ensure your safety. There's an intercom system that runs from the concierge to all the apartments to keep everyone connected. To add to the list of conveniences this floor has water drainage to safeguard from any kind of water buildup.