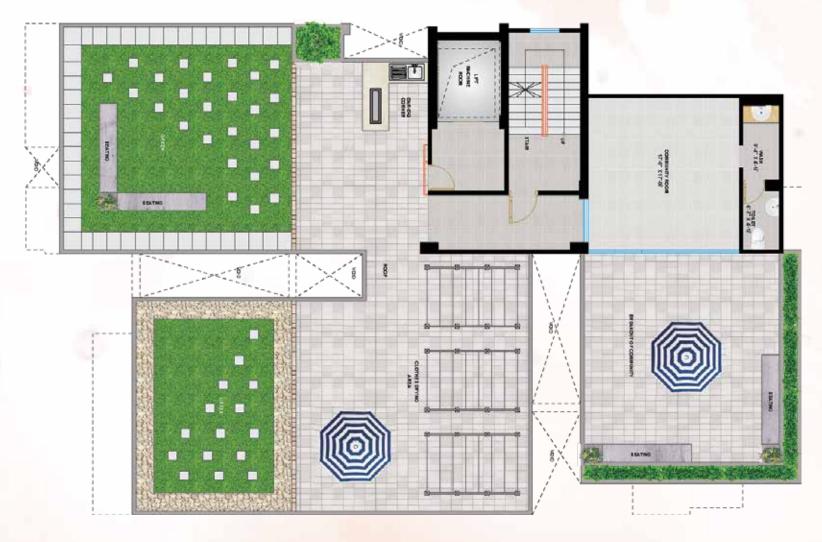

## 4TH TO 5TH FLOOR PLAN

Type: C: 1287sft

A cup of tea in the beautifully landscaped rooftop as you gaze at the blue sky will revive you.

Moreover, you can have exciting social gatherings in the rooftop Community Room that has an attached powder room & washroom. With open spaces and sufficient seating arrangement, Bar-B-Q parties can be hosted with ease at the Bar-B-Q area.

Rosarium's rooftop is undoubtedly a delightful space to relax and enjoy!