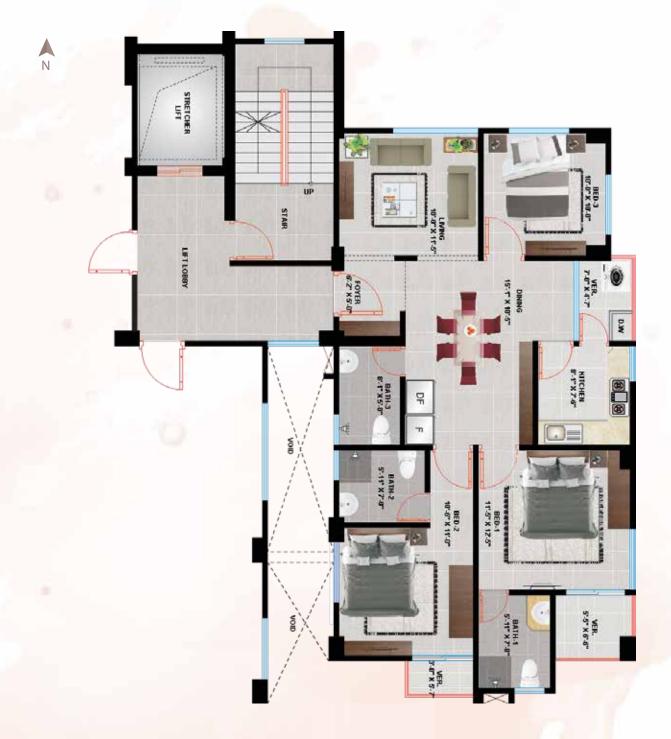

o ensure your safety. There's an intercom system that runs from the concierge to all the apartments to keep everyone connected. To add to the list of conveniences this floor has water drainage to safeguard from any kind of water buildup.



The thoughtfully designed homes at Rosarium grant you 3 spacious bedrooms, a living room and dining space. Being a North facing building, homes at Rosarium will always be breezy and bright. Each apartment has a private foyer space, which you can decorate to reflect your taste! Each space offers incredible functionality, so no chore will feel mundane. Your home will be an escape from the monotonous urban life!

IN CASE OF AN EMERGENCY, YOU WILL HAVE ACCESS
TO A EMERGENCY EXIT WITH A FIRE PROTECTED DOOR







## **IST FLOOR PLAN**

Type: C: 1287sft







## 4TH TO 5TH FLOOR PLAN

Type: C: 1287sft







A cup of tea in the beautifully landscaped rooftop as you gaze at the blue sky will revive you.

Moreover, you can have exciting social gatherings in the rooftop Community Room that has an attached powder room & washroom. With open spaces and sufficient seating arrangement, Bar-B-Q parties can be hosted with ease at the Bar-B-Q area.

Rosarium's rooftop is undoubtedly a delightful space to relax and enjoy!







#### **COMMON TO ALL RESIDENTS**

#### LIFT

To serve the 7 floors comfortably, one stretcher lift will be installed. It will be of the best quality from renowned manufacturers with proper sensors and alarms.

The lift will be backed up by the generator in case of a power failure

#### **LOBBIES & STAIRCASE**

The tiled floors an