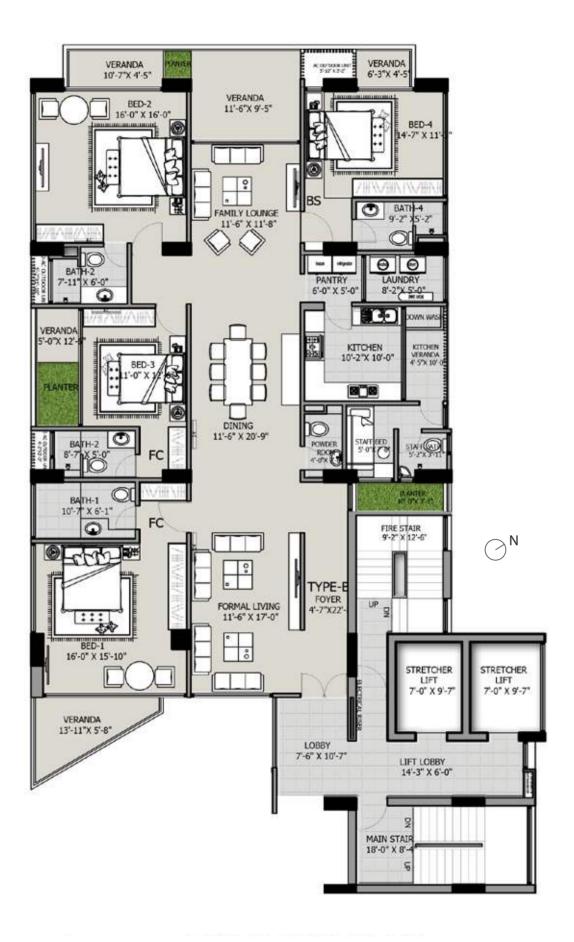

A 18 18 18 18 18

2nd Floor Plan | UNIT B: 3717 SFT

1st Floor Plan | UNIT B: 3505 SFT

5th Floor Plan | UNIT A: 3910 SFT

6th Floor Plan | UNIT A: 3910 SFT

6th Floor Plan | UNIT B: 3717 SFT

9th Floor Plan | UNIT A: 3887 SFT

9th Floor Plan | UNIT B: 3717 SFT

10th Floor Plan | UNIT A: 3910 SFT

10th Floor Plan | UNIT B: 3717 SFT