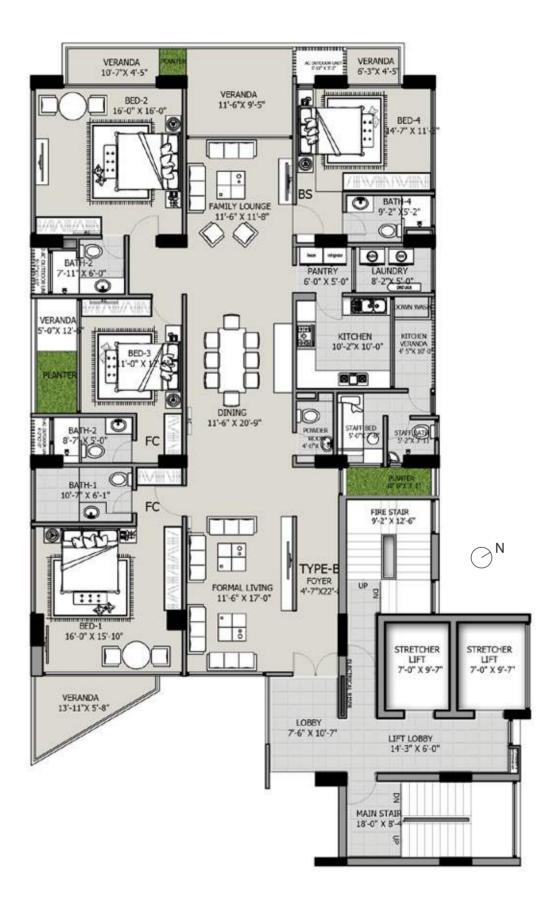

# DESIGNED FOR YOU

Magnifico's unique design separates it from the rest. Its protruding verandahs appear to be interlocked, which allows great cross-ventilation, with light and shade playing at exactly the right places.

Therefore, each floor has exposure to a healthy amount of light and air flow. The customizable floor plan layout gives you utmost control of your space. Finely-crafted interiors and finishes within the home offer the best of luxury.

A 18 18 18 18 18

2nd Floor Plan | UNIT B: 3717 SFT

1st Floor Plan | UNIT B: 3505 SFT

5th Floor Plan | UNIT A: 3910 SFT

6th Floor Plan | UNIT A: 3910 SFT

6th Floor Plan | UNIT B: 3717 SFT

9th Floor Plan | UNIT A: 3887 SFT

9th Floor Plan | UNIT B: 3717 SFT

10th Floor Plan | UNIT A: 3910 SFT

10th Floor Plan | UNIT B: 3717 SFT