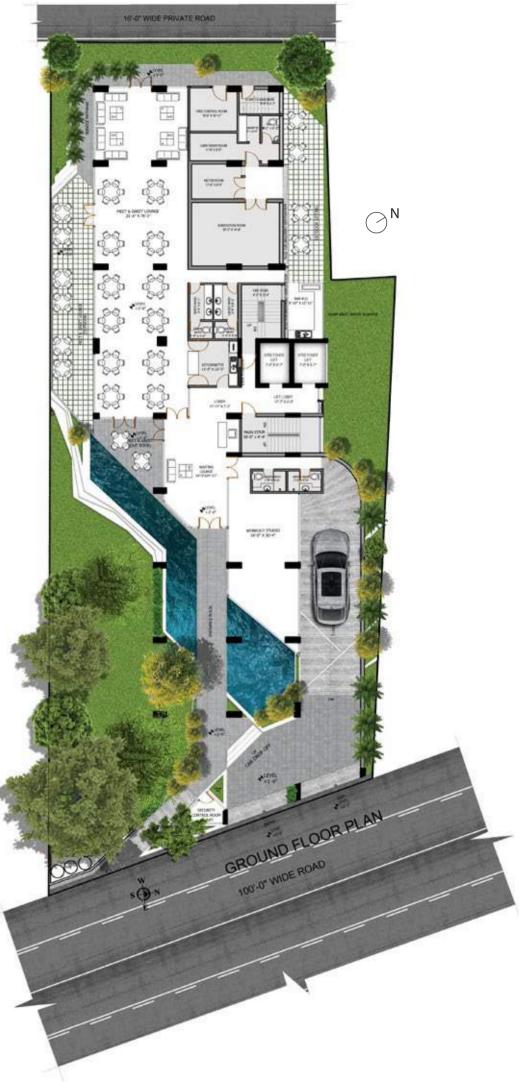

U

Magnifico's unique design separates it from the rest. Its protruding verandahs appear to be interlocked, which allows great cross-ventilation, with light and shade playing at exactly the right places.

Therefore, each floor has exposure to a healthy amount of light and air flow. The customizable floor plan layout gives you utmost control of your space. Finely-crafted interiors and finishes within the home offer the best of luxury.

A 18 18 18 18 18







2nd Floor Plan | UNIT B: 3717 SFT



1st Floor Plan | UNIT B: 3505 SFT



5th Floor Plan | UNIT A: 3910 SFT







6th Floor Plan | UNIT A: 3910 SFT



6th Floor Plan | UNIT B: 3717 SFT



9th Floor Plan | UNIT A: 3887 SFT



9th Floor Plan | UNIT B: 3717 SFT



10th Floor Plan | UNIT A: 3910 SFT



10th Floor Plan | UNIT B: 3717 SFT



### GROUND FLOOR PLAN



 $\bigcirc^{\mathsf{N}}$ 

ROOFTOP FLOOR PLAN





## NORTH GULSHAN THE FUTURE OF DHAKA

North Gulshan is filled with modern architecture, luxurious residences, upscale shopping centers, and business districts. It is designed to be eco-friendly, parks, and cycling lanes, promoting a healthy lifestyle for its residents.













MAGNIFICO



# AMENITIES IN THE LOCALITY

#### Fine Dine

Secret Recipe 2 minutes Chef's Table

4 minutes

Laughing Buddha 6 minutes

Burger King 5 minutes

IZUMI Japanese Kitchen 9 minutes

#### **Coffee Cravings**

Gloria Jean's Coffees 2 minutes The Flourist

2 minutes Tabaq Coffee 10 minutes

North End Coffee Roasters 8 minutes

#### **Five Star Experiences**

The Westin 7 minutes

Six Seasons Hotel 7 minutes

Amari Dhaka 8 minutes