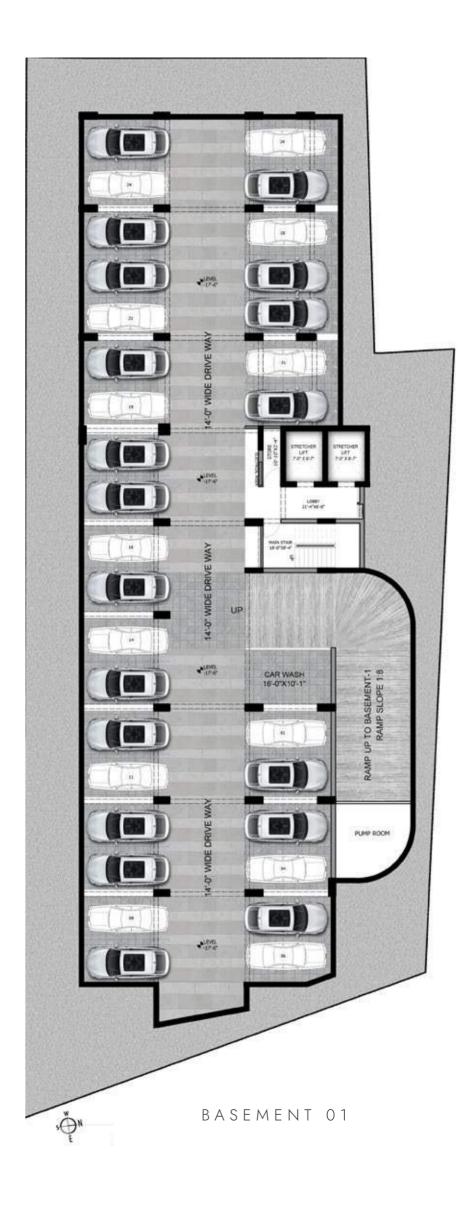

A 18 18 18 18 18

2nd Floor Plan | UNIT B: 3717 SFT

1st Floor Plan | UNIT B: 3505 SFT

5th Floor Plan | UNIT A: 3910 SFT

6th Floor Plan | UNIT A: 3910 SFT

6th Floor Plan | UNIT B: 3717 SFT

9th Floor Plan | UNIT A: 3887 SFT

9th Floor Plan | UNIT B: 3717 SFT

10th Floor Plan | UNIT A: 3910 SFT

10th Floor Plan | UNIT B: 3717 SFT

### GROUND FLOOR PLAN

 $\bigcirc^{\mathsf{N}}$ 

ROOFTOP FLOOR PLAN

# THE EPITOME OF EXTRAVAGANT LIFESTYLE

Built Over 18.62 Katha

East-facing Residence

3500+ sft Apartments

Number of Floors: B2+B1+G+13

4-Bedroom Homes

Double Height Entrance

World-class Workout Studio

Indoor & Outdoor Recreational Areas

Infinity Pool

Smart Home Features

Zero Parking on Ground Floor

Find out more about Magnifico & the possibility of it being your new address
Call 16604 | WhatsApp +880 1313 401 405