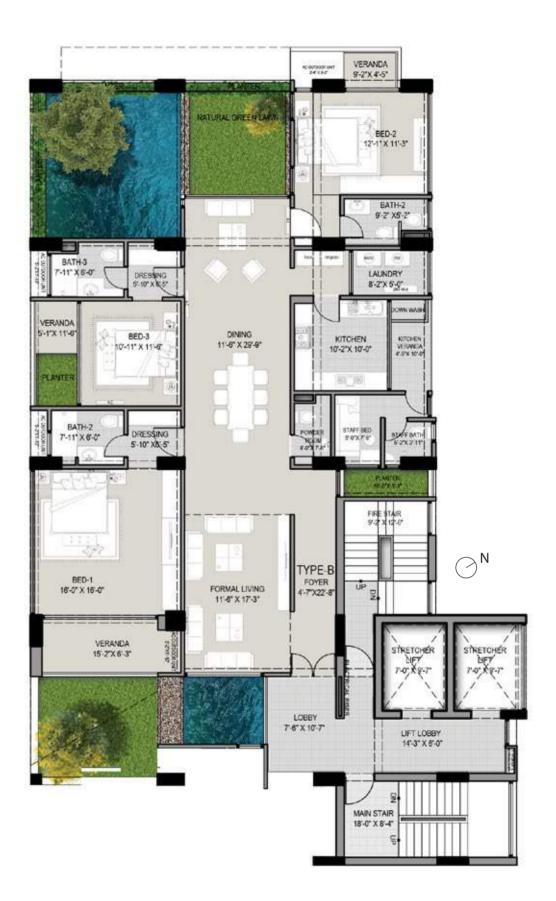

# DESIGNED FOR YOU

Magnifico's unique design separates it from the rest. Its protruding verandahs appear to be interlocked, which allows great cross-ventilation, with light and shade playing at exactly the right places.

Therefore, each floor has exposure to a healthy amount of light and air flow. The customizable floor plan layout gives you utmost control of your space. Finely-crafted interiors and finishes within the home offer the best of luxury.

A 18 18 18 18 18

2nd Floor Plan | UNIT B: 3717 SFT

1st Floor Plan | UNIT B: 3505 SFT

5th Floor Plan | UNIT A: 3910 SFT

6th Floor Plan | UNIT A: 3910 SFT

6th Floor Plan | UNIT B: 3717 SFT

9th Floor Plan | UNIT A: 3887 SFT

9th Floor Plan | UNIT B: 3717 SFT

10th Floor Plan | UNIT A: 3910 SFT

10th Floor Plan | UNIT B: 3717 SFT