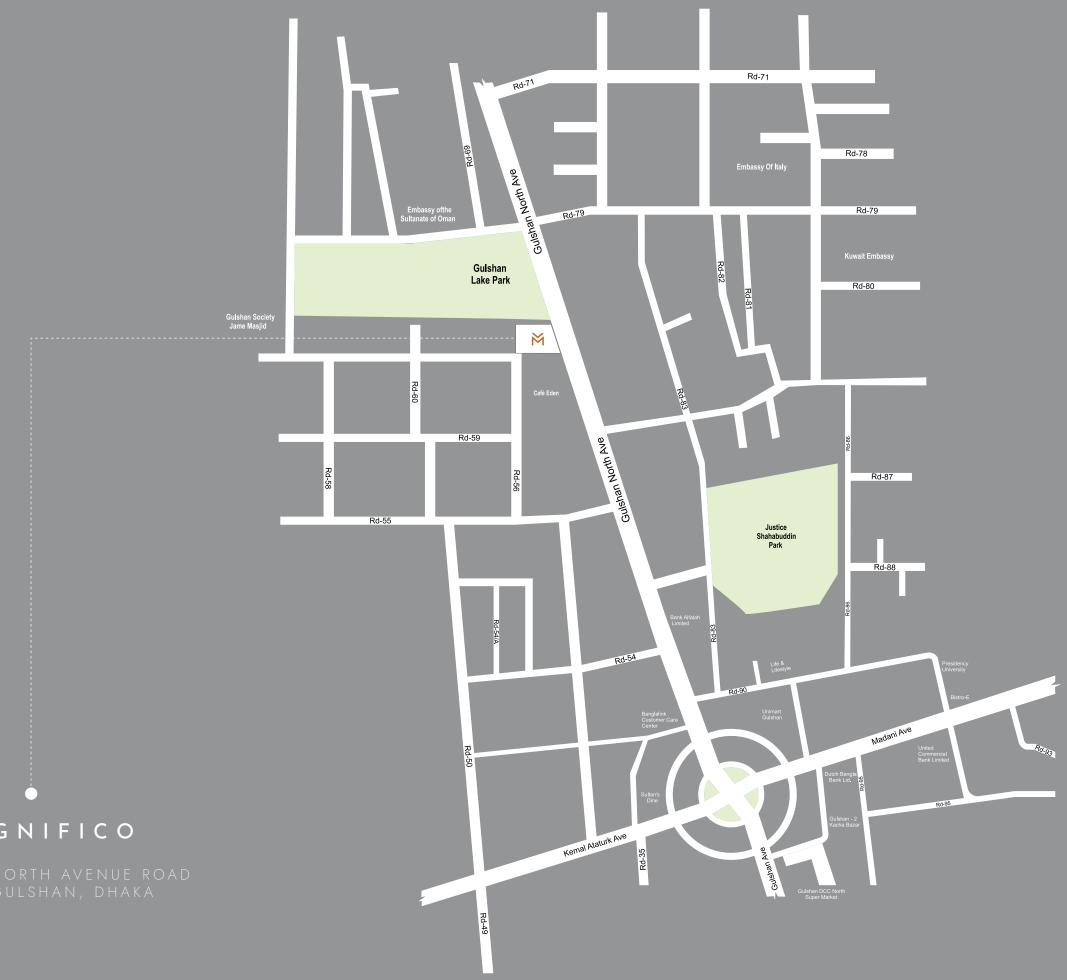

## NORTH GULSHAN THE FUTURE OF DHAKA

North Gulshan is filled with modern architecture, luxurious residences, upscale shopping centers, and business districts. It is designed to be eco-friendly, parks, and cycling lanes, promoting a healthy lifestyle for its residents.

# AMENITIES IN THE LOCALITY

#### **Recreation Spaces**

International Club Dhaka 2 minutes Gulshan North Club 1 minute

Gulshan Lake Park

8 minutes

2 minutes Justice Shahabuddin Park