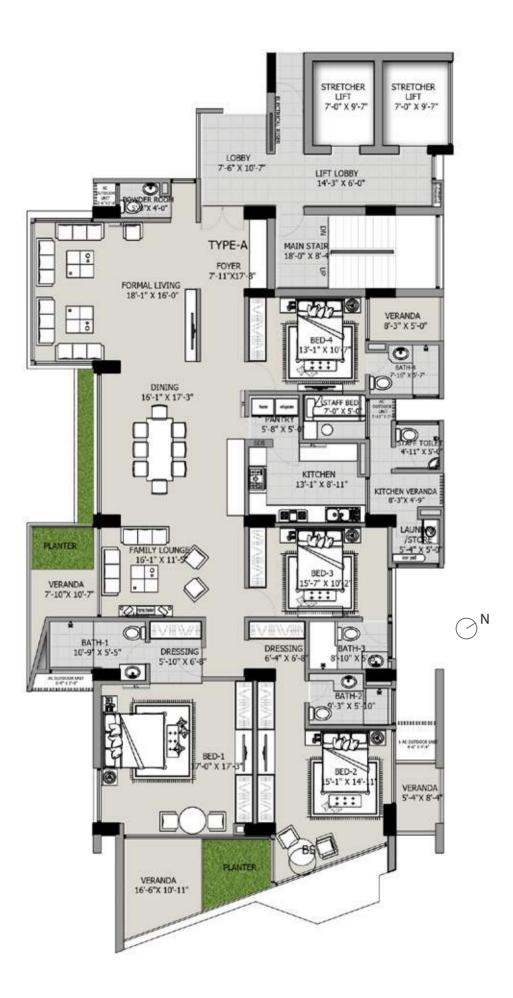

A 18 18 18 18 18

2nd Floor Plan | UNIT B: 3717 SFT

1st Floor Plan | UNIT B: 3505 SFT

5th Floor Plan | UNIT A: 3910 SFT

6th Floor Plan | UNIT A: 3910 SFT

6th Floor Plan | UNIT B: 3717 SFT

9th Floor Plan | UNIT A: 3887 SFT

### GROUND FLOOR PLAN

 $\bigcirc^{\mathsf{N}}$ 

ROOFTOP FLOOR PLAN