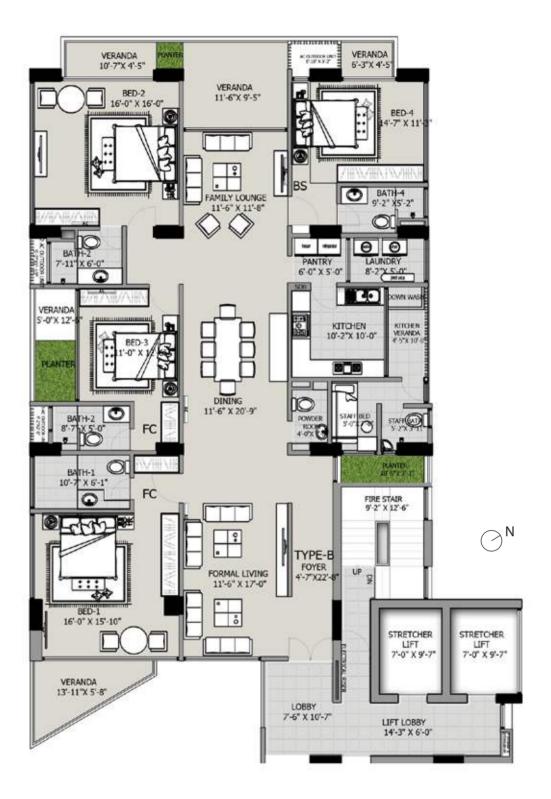

A 18 18 18 18 18

2nd Floor Plan | UNIT B: 3717 SFT

1st Floor Plan | UNIT B: 3505 SFT

5th Floor Plan | UNIT A: 3910 SFT

6th Floor Plan | UNIT A: 3910 SFT

6th Floor Plan | UNIT B: 3717 SFT

9th Floor Plan | UNIT A: 3887 SFT

9th Floor Plan | UNIT B: 3717 SFT

10th Floor Plan | UNIT A: 3910 SFT

10th Floor Plan | UNIT B: 3717 SFT