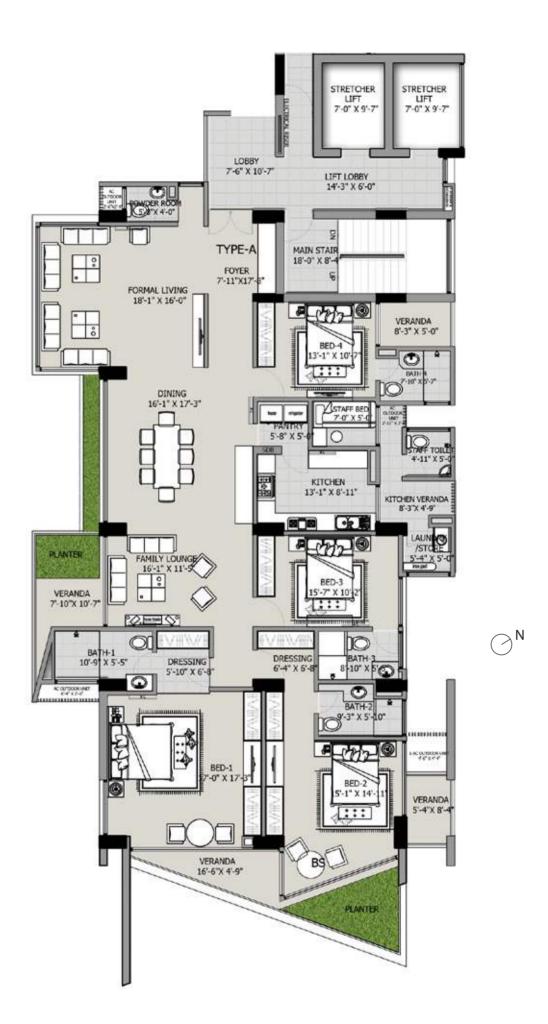

A 18 18 18 18 18

2nd Floor Plan | UNIT B: 3717 SFT

1st Floor Plan | UNIT B: 3505 SFT

5th Floor Plan | UNIT A: 3910 SFT

6th Floor Plan | UNIT A: 3910 SFT

6th Floor Plan | UNIT B: 3717 SFT

9th Floor Plan | UNIT A: 3887 SFT

### GROUND FLOOR PLAN

 $\bigcirc^{\mathsf{N}}$ 

ROOFTOP FLOOR PLAN