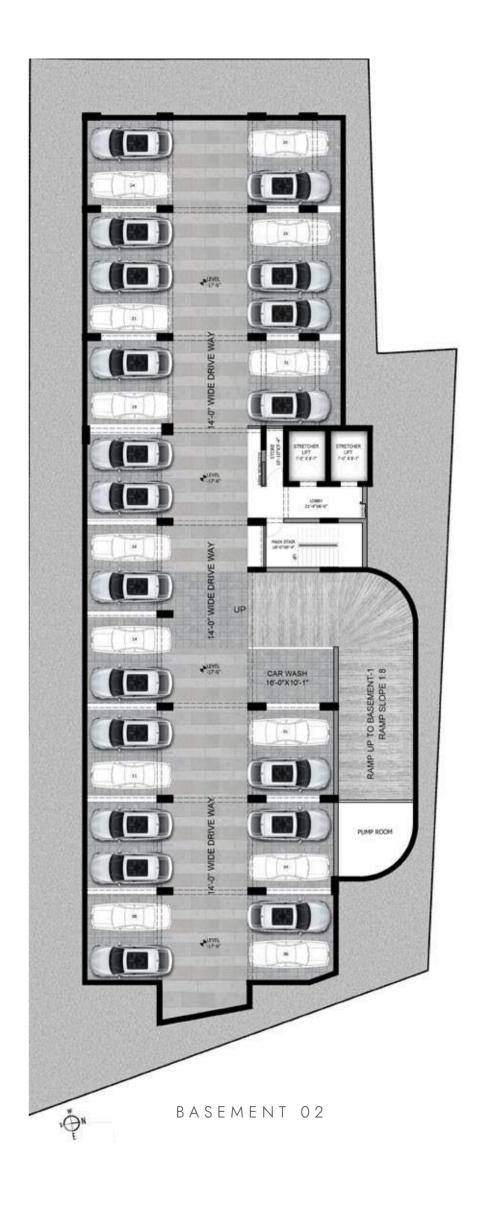

A 18 18 18 18 18

2nd Floor Plan | UNIT B: 3717 SFT

1st Floor Plan | UNIT B: 3505 SFT

5th Floor Plan | UNIT A: 3910 SFT

6th Floor Plan | UNIT A: 3910 SFT

6th Floor Plan | UNIT B: 3717 SFT

9th Floor Plan | UNIT A: 3887 SFT

9th Floor Plan | UNIT B: 3717 SFT

10th Floor Plan | UNIT A: 3910 SFT

10th Floor Plan | UNIT B: 3717 SFT

### GROUND FLOOR PLAN

 $\bigcirc^{\mathsf{N}}$ 

ROOFTOP FLOOR PLAN

# THE EPITOME OF EXTRAVAGANT LIFESTYLE

Built Over 18.62 Katha

East-facing Residence

3500+ sft Apartments

Number of Floors: B2+B1+G+13

4-Bedroom Homes

Double Height Entrance

World-class Workout Studio

Indoor & Outdoor Recreational Areas

Infinity Pool

Smart Home Features

Zero Parking on Ground Floor

Find out more about Magnifico & the possibility of it being your new address
Call 16604 | WhatsApp +880 1313 401 405