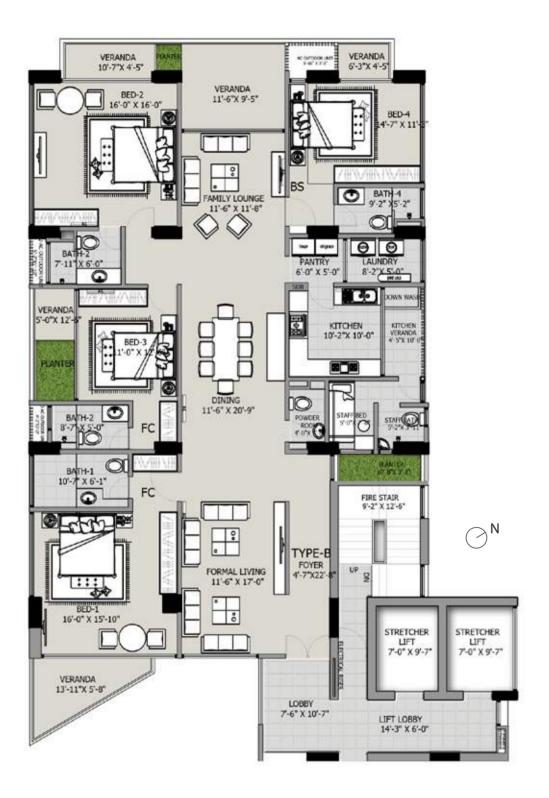

A 18 18 18 18 18

2nd Floor Plan | UNIT B: 3717 SFT

1st Floor Plan | UNIT B: 3505 SFT

5th Floor Plan | UNIT A: 3910 SFT

6th Floor Plan | UNIT A: 3910 SFT

6th Floor Plan | UNIT B: 3717 SFT

9th Floor Plan | UNIT A: 3887 SFT

9th Floor Plan | UNIT B: 3717 SFT

10th Floor Plan | UNIT A: 3910 SFT

10th Floor Plan | UNIT B: 3717 SFT