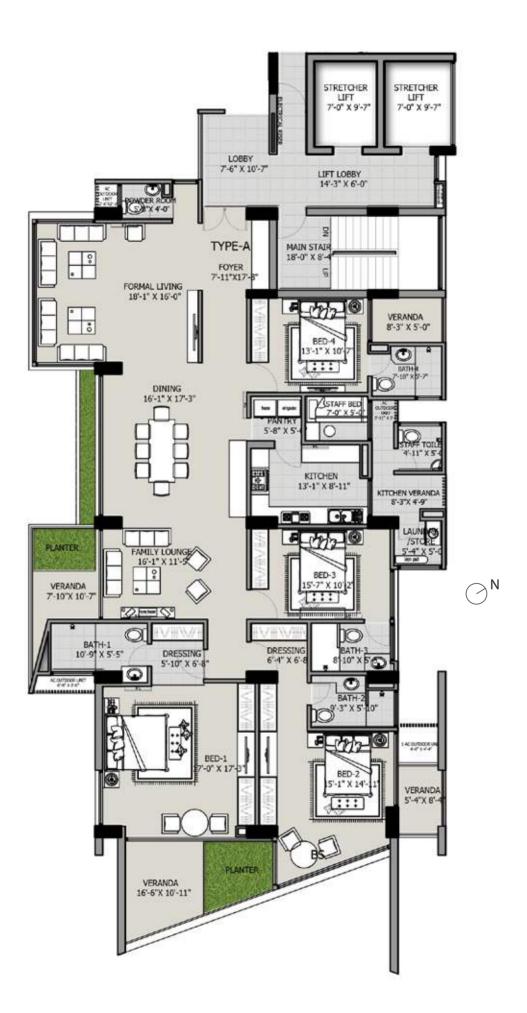

A 18 18 18 18 18

2nd Floor Plan | UNIT B: 3717 SFT

1st Floor Plan | UNIT B: 3505 SFT

5th Floor Plan | UNIT A: 3910 SFT

6th Floor Plan | UNIT A: 3910 SFT

6th Floor Plan | UNIT B: 3717 SFT

9th Floor Plan | UNIT A: 3887 SFT

### GROUND FLOOR PLAN

 $\bigcirc^{\mathsf{N}}$ 

ROOFTOP FLOOR PLAN