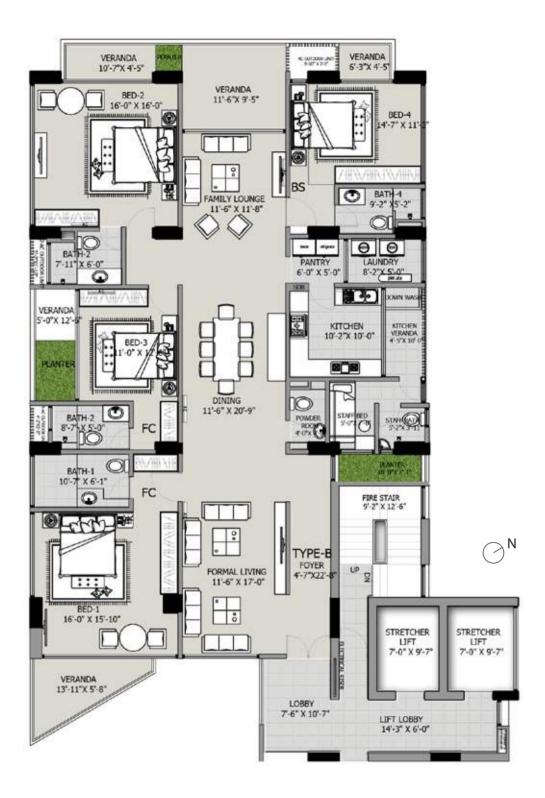

A 18 18 18 18 18

2nd Floor Plan | UNIT B: 3717 SFT

1st Floor Plan | UNIT B: 3505 SFT

5th Floor Plan | UNIT A: 3910 SFT

6th Floor Plan | UNIT A: 3910 SFT

6th Floor Plan | UNIT B: 3717 SFT

9th Floor Plan | UNIT A: 3887 SFT

9th Floor Plan | UNIT B: 3717 SFT

10th Floor Plan | UNIT A: 3910 SFT

10th Floor Plan | UNIT B: 3717 SFT