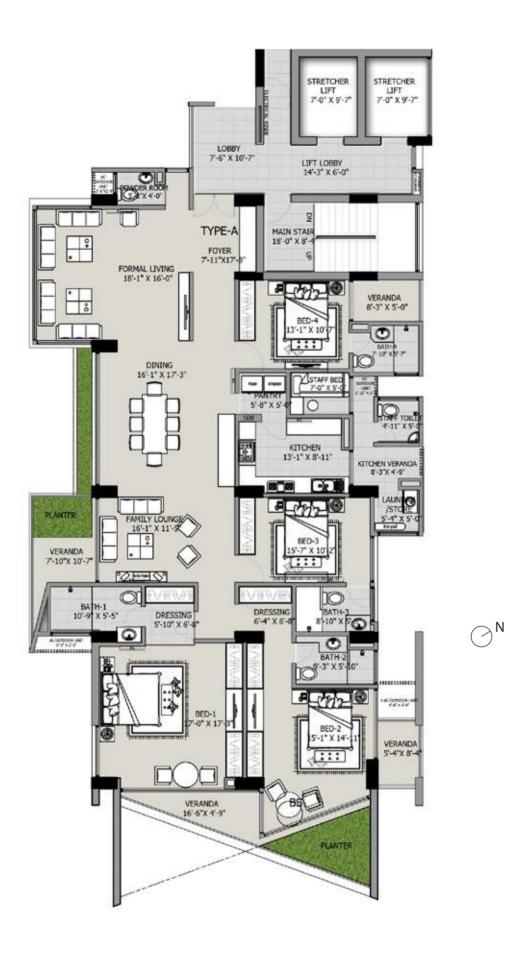

A 18 18 18 18 18

2nd Floor Plan | UNIT B: 3717 SFT

1st Floor Plan | UNIT B: 3505 SFT

5th Floor Plan | UNIT A: 3910 SFT

6th Floor Plan | UNIT A: 3910 SFT

6th Floor Plan | UNIT B: 3717 SFT

9th Floor Plan | UNIT A: 3887 SFT

### GROUND FLOOR PLAN

 $\bigcirc^{\mathsf{N}}$ 

ROOFTOP FLOOR PLAN