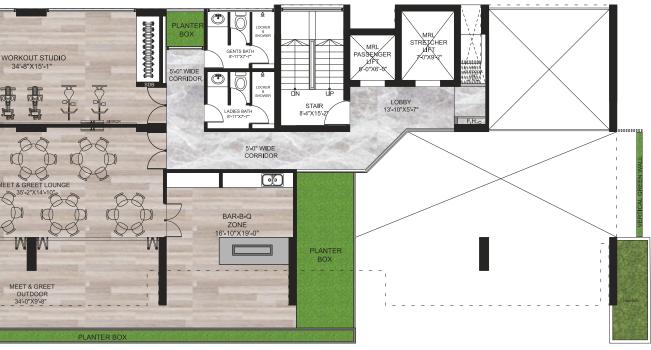

## PAMPER YOUR FAMILY & FRIENDS AT THE MEZZANINE FLOOR

- EQUIPPED WORKOUT STUDIO
  - "MEET & GREET" LOUNGE
    - BAR-B-Q ZONE •

# WORK EVERY MUSCLE AT THE EQUIPPED WORKOUT STUDIO