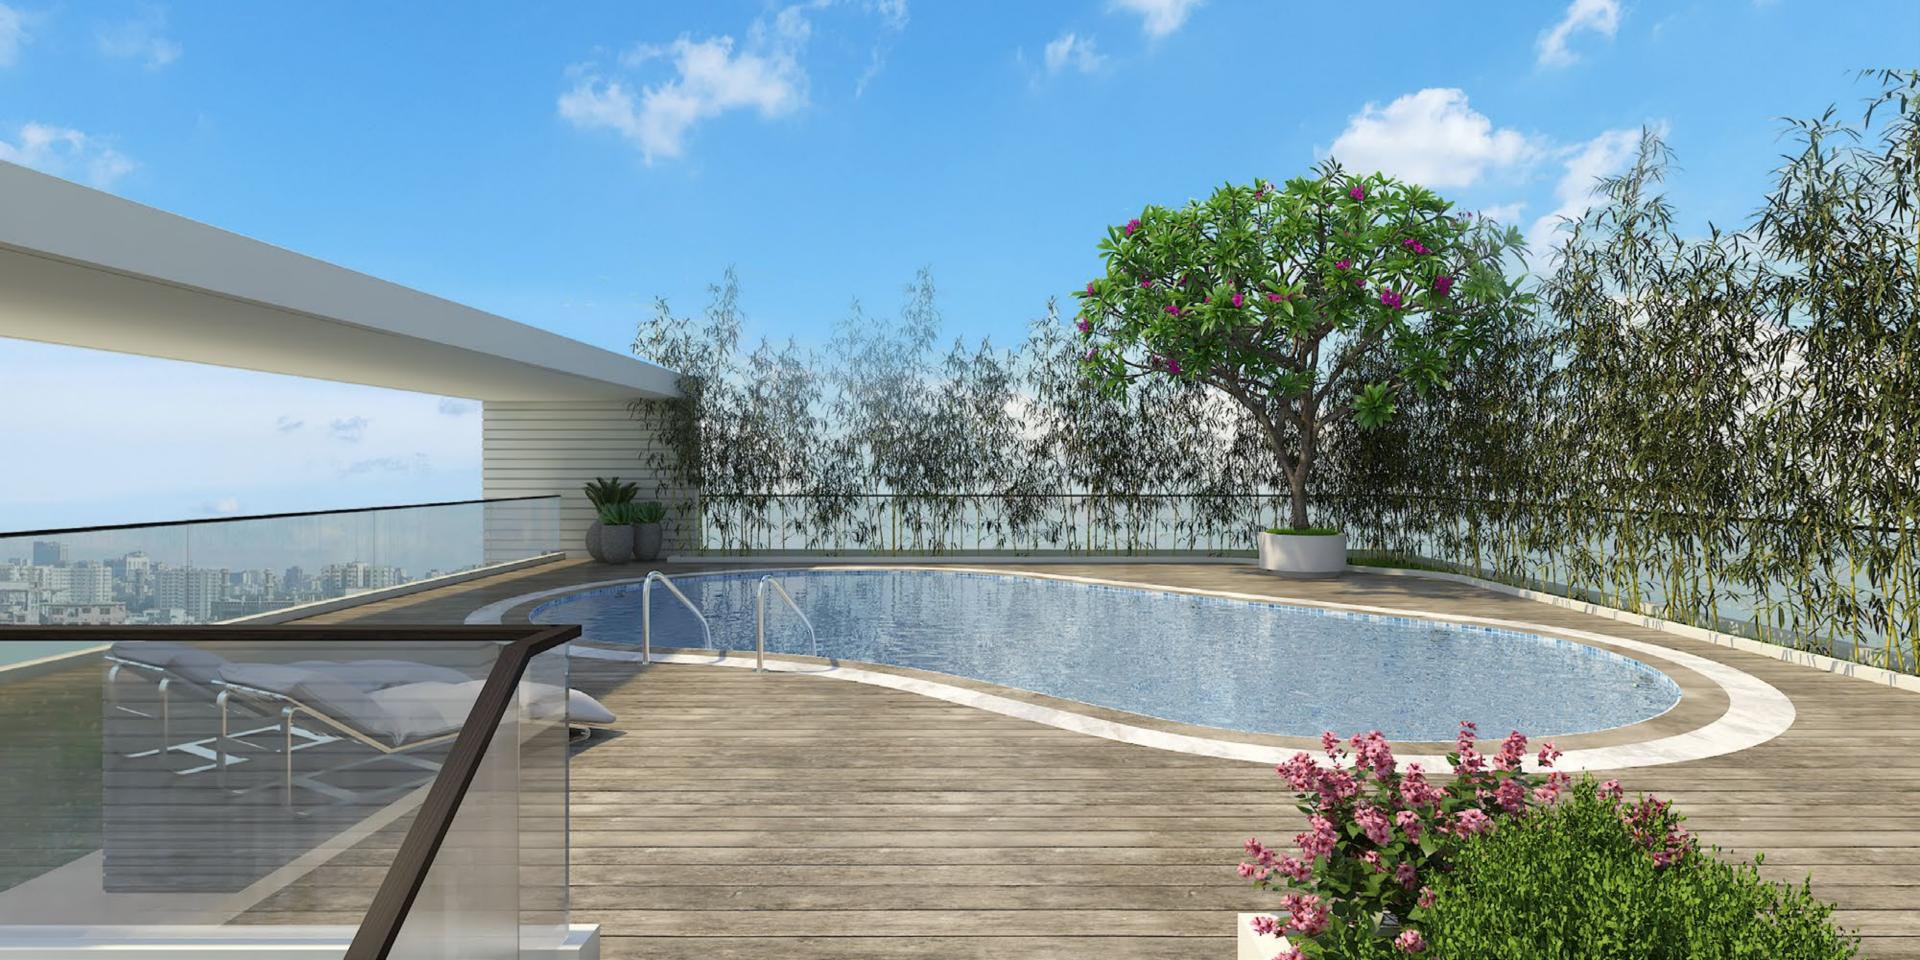

# REFRESH YOUR SOUL WITH LEISURELY SWIMMING

SPEND 'ME TIME' AT THE MANICURED ROOFTOP