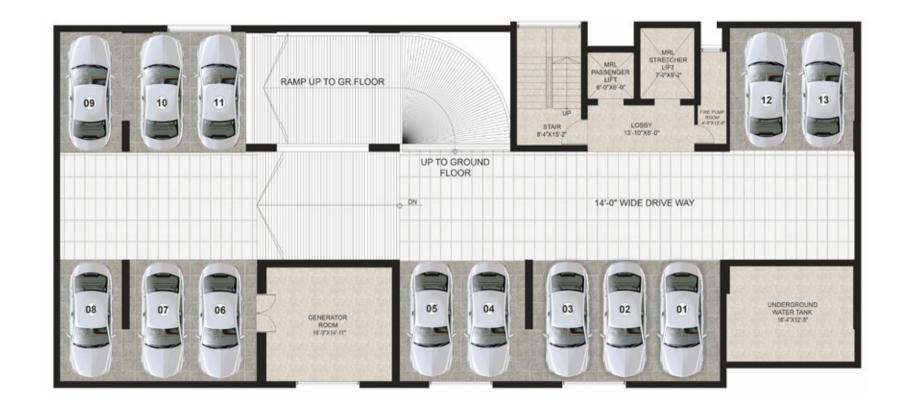

DISCOVER NEW HEIGHTS OF GRANDEUR



#### ARCHITECT'S NOTE

"While designing Silvi, I focused on internal spaces that deliver great functionality cleverly synchronized with ample light & ventilation, to ensure the utmost privacy and comfort for the residents.

The expansive, open verandahs that appear to be a top to bottom vertical layer of greenery on the building ensure that you have a quiet, serene space to unwind and relax.

In a nutshell, Silvi will be magnificent to live in. You will feel the wow factor as soon as you step in!"

# SILVI IN A MOONLIT NIGHT



A WELCOMING DOUBLE-HEIGHT ENTRANCE TO INSPIRE WONDER & CHARM





RELAX AT THE WAITING LOUNGE & ENJOY THE OUTDOOR VIEW





# Architectural plan





#### BASEMENT LEVEL PLAN







#### GROUND FLOOR PLAN







## PAMPER YOUR FAMILY & FRIENDS AT THE MEZZANINE FLOOR

- EQUIPPED WORKOUT STUDIO
  - "MEET & GREET" LOUNGE
    - BAR-B-Q ZONE •





# WORK EVERY MUSCLE AT THE EQUIPPED WORKOUT STUDIO







## 5 TH & 7 TH FLOOR PLAN

4342 SFT\_\_\_\_\_



N

#### 6 TH & 8 TH FLOOR PLAN

\_4254 SFT



N



### A NEW ECHELON OF SMART LIVING \_\_\_\_\_



#### ROOF FLOOR PLAN



N



# REFRESH YOUR SOUL WITH LEISURELY SWIMMING



SPEND 'ME TIME' AT THE MANICURED ROOFTOP





# Bedazzling Interiors

1

5.8



BESPOKE BEDROOMS



DELIGHT IN EVENING COFFEE WITH LOVED ONES -



TEMPT YOUR COOKING SKILLS FURTHER





LUXE BATHROOMS WITH THE

FINEST FITTINGS

## KNOCK "SQUARE FEET STORY" TO GET THE FOLLOWING SERVICES:

ARCHITECTURE | INTERIOR DESIGN\