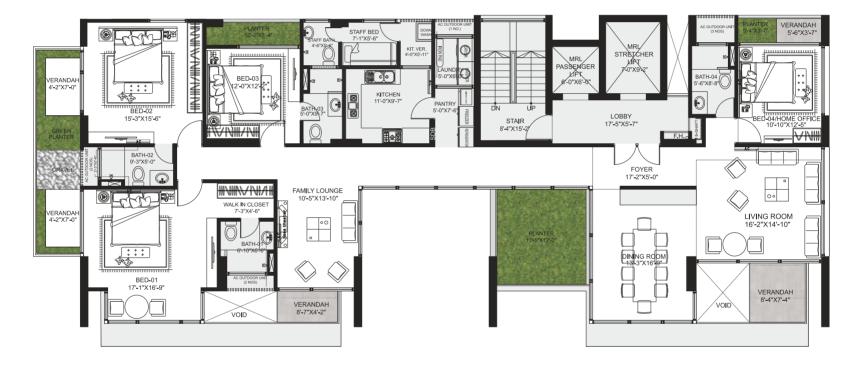

## 5 TH & 7 TH FLOOR PLAN

4342 SFT\_\_\_\_\_

N

#### 6 TH & 8 TH FLOOR PLAN

\_4254 SFT

N