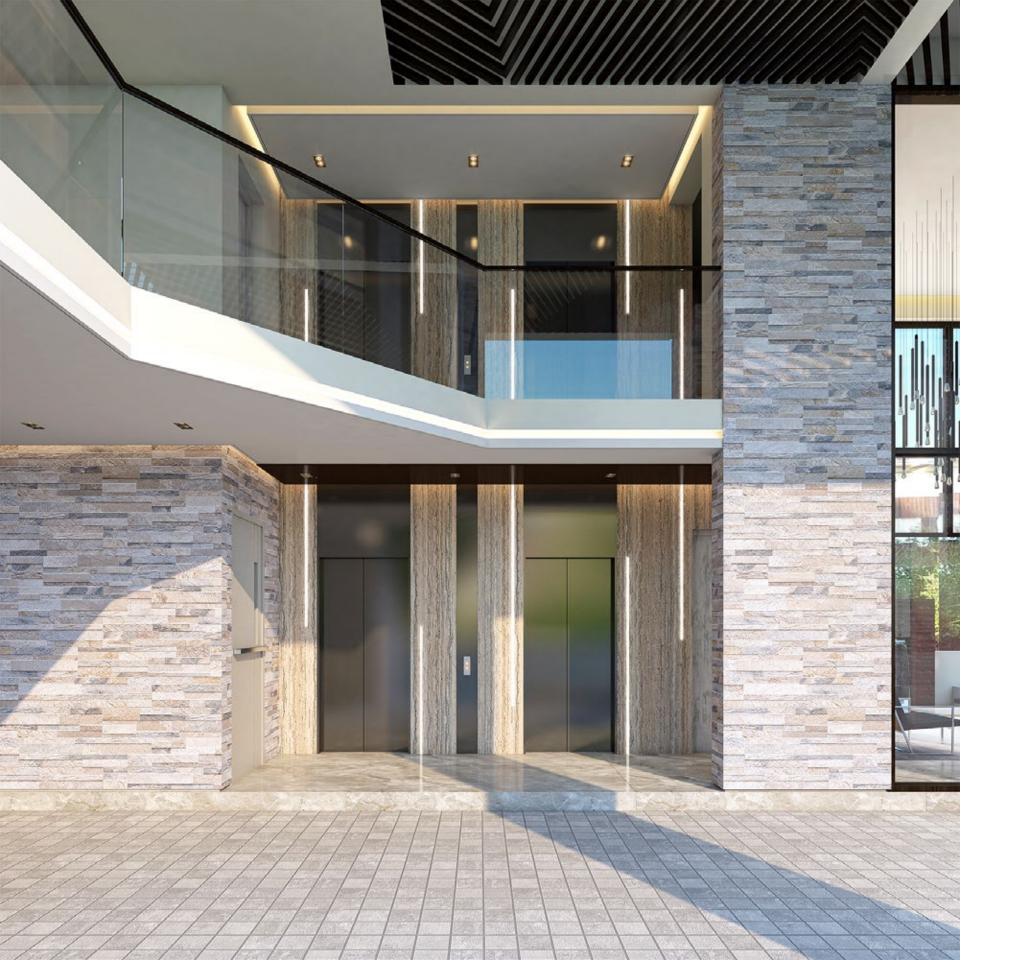

# SILVI IN A MOONLIT NIGHT

A WELCOMING DOUBLE-HEIGHT ENTRANCE TO INSPIRE WONDER & CHARM

RELAX AT THE WAITING LOUNGE & ENJOY THE OUTDOOR VIEW