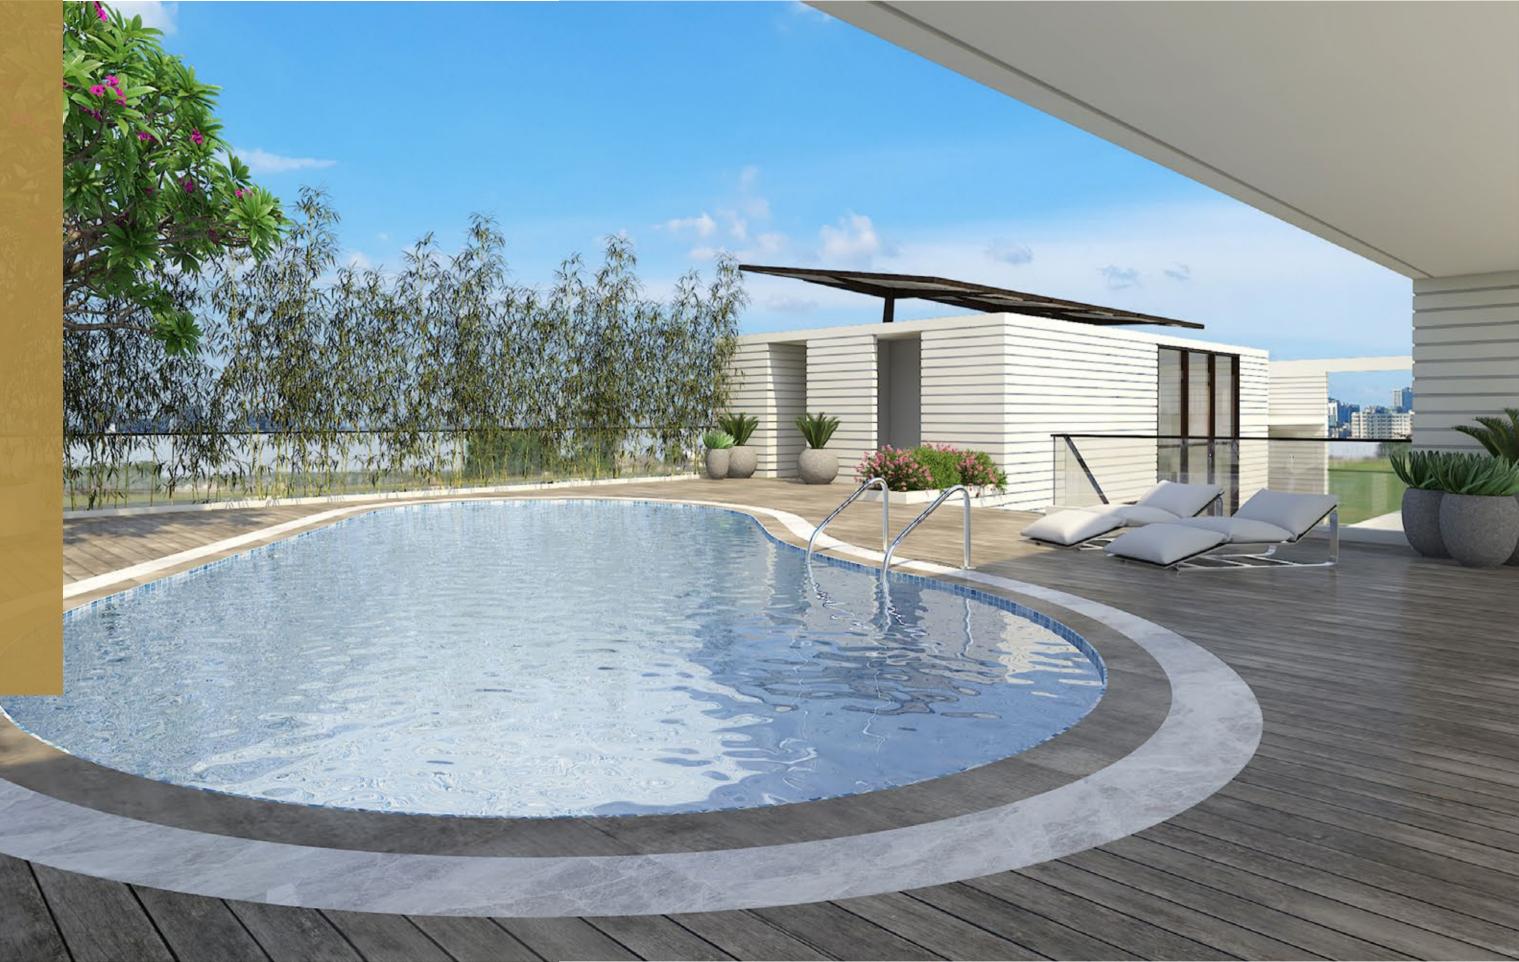

# REFRESH YOUR SOUL WITH LEISURELY SWIMMING

SPEND 'ME TIME' AT THE MANICURED ROOFTOP