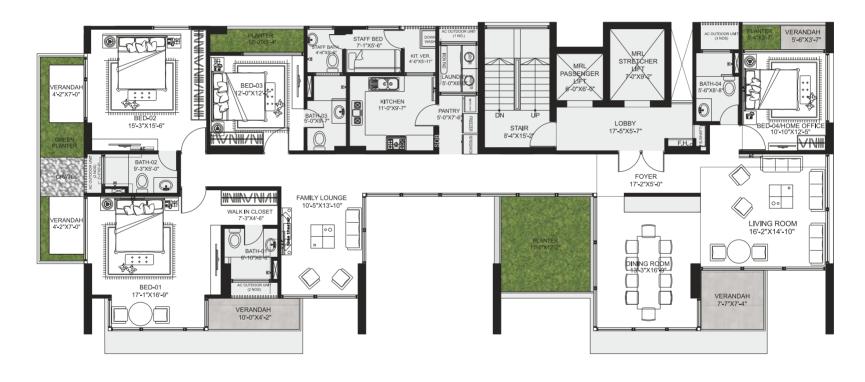

## 5 TH & 7 TH FLOOR PLAN

4342 SFT\_\_\_\_\_

N

#### 6 TH & 8 TH FLOOR PLAN

\_4254 SFT

N