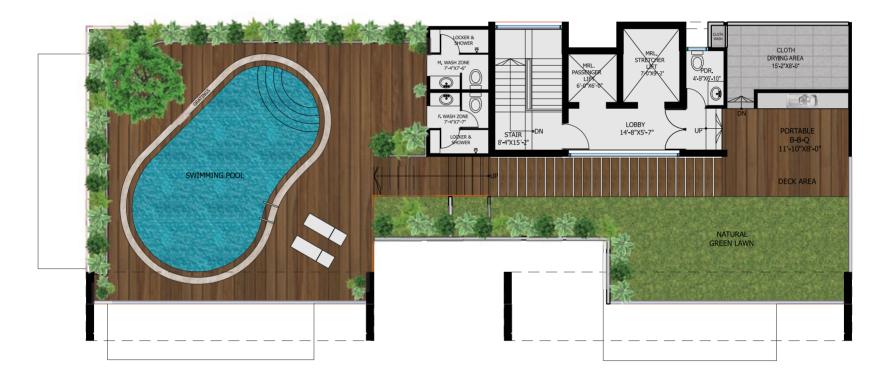

## PAMPER YOUR FAMILY & FRIENDS AT THE MEZZANINE FLOOR

- EQUIPPED WORKOUT STUDIO
  - "MEET & GREET" LOUNGE
    - BAR-B-Q ZONE •

# REFRESH YOUR SOUL WITH LEISURELY SWIMMING

SPEND 'ME TIME' AT THE MANICURED ROOFTOP