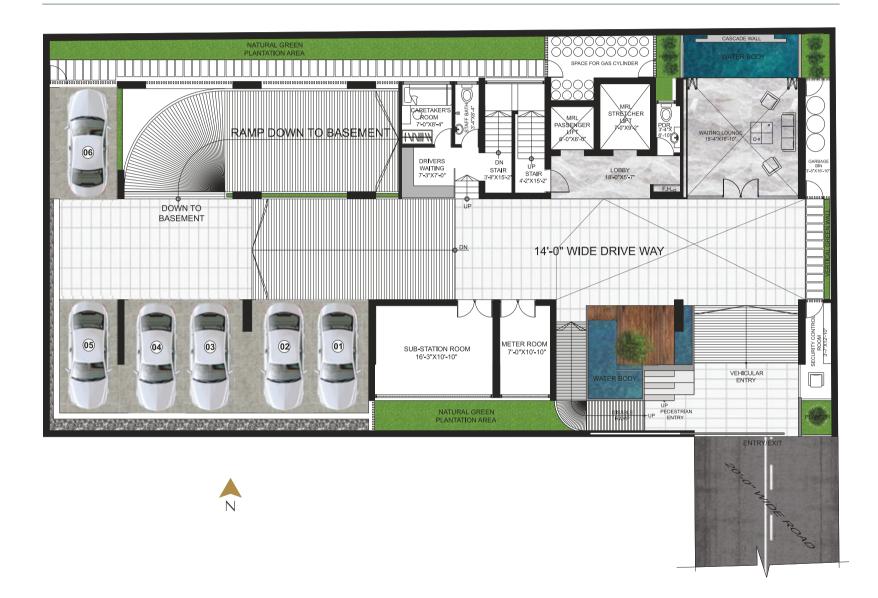

DISCOVER NEW HEIGHTS OF GRANDEUR



#### ARCHITECT'S NOTE

"While designing Silvi, I focused on internal spaces that deliver great functionality cleverly synchronized with ample light & ventilation, to ensure the utmost privacy and comfort for the residents.

The expansive, open verandahs that appear to be a top to bottom vertical layer of greenery on the building ensure that you have a quiet, serene space to unwind and relax.

In a nutshell, Silvi will be magnificent to live in. You will feel the wow factor as soon as you step in!"

# SILVI IN A MOONLIT NIGHT



A WELCOMING DOUBLE-HEIGHT ENTRANCE TO INSPIRE WONDER & CHARM





RELAX AT THE WAITING LOUNGE & ENJOY THE OUTDOOR VIEW





# Architectural plan





#### BASEMENT LEVEL PLAN







#### GROUND FLOOR PLAN







## PAMPER YOUR FAMILY & FRIENDS AT THE MEZZANINE FLOOR

- EQUIPPED WORKOUT STUDIO
  - "MEET & GREET" LOUNGE
    - BAR-B-Q ZONE •





# WORK EVERY MUSCLE AT THE EQUIPPED WORKOUT STUDIO







## 5 TH & 7 TH FLOOR PLAN

4342 SFT\_\_\_\_\_



N

#### 6 TH & 8 TH FLOOR PLAN

\_4254 SFT



N



### A NEW ECHELON OF SMART LIVING \_\_\_\_\_



#### ROOF FLOOR PLAN



N



# REFRESH YOUR SOUL WITH LEISURELY SWIMMING



SPEND 'ME TIME' AT THE MANICURED ROOFTOP





# Bedazzling Interiors

1

5.8



BESPOKE BEDROOMS



DELIGHT IN EVENING COFFEE WITH LOVED ONES -



TEMPT YOUR COOKING SKILLS FURTHER





LUXE BATHROOMS WITH THE

FINEST FITTINGS

## KNOCK "SQUARE FEET STORY" TO GET THE FOLLOWING SERVICES:

ARCHITECTURE | INTERIOR DESIGN\* CONSTRUCTION | LANDSCAPING

\*