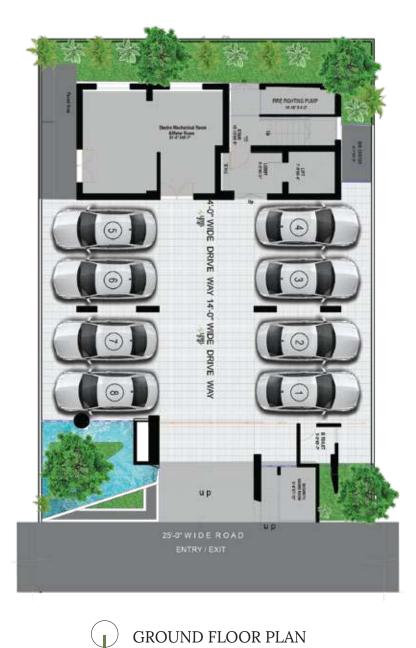

### **Ground Floor Features**

- Plants and greenery with neat planters for easy maintenance wherever possible on the ground floor.
- Proper drainage facility around the periphery of the building for easy water drainage on ground floor.
- Garbage bin with easy access for the residents and garbage collectors.
- Drivers' waiting area with toilet facilities.
- Intercom connection from concierge to all apartments
- Water body.