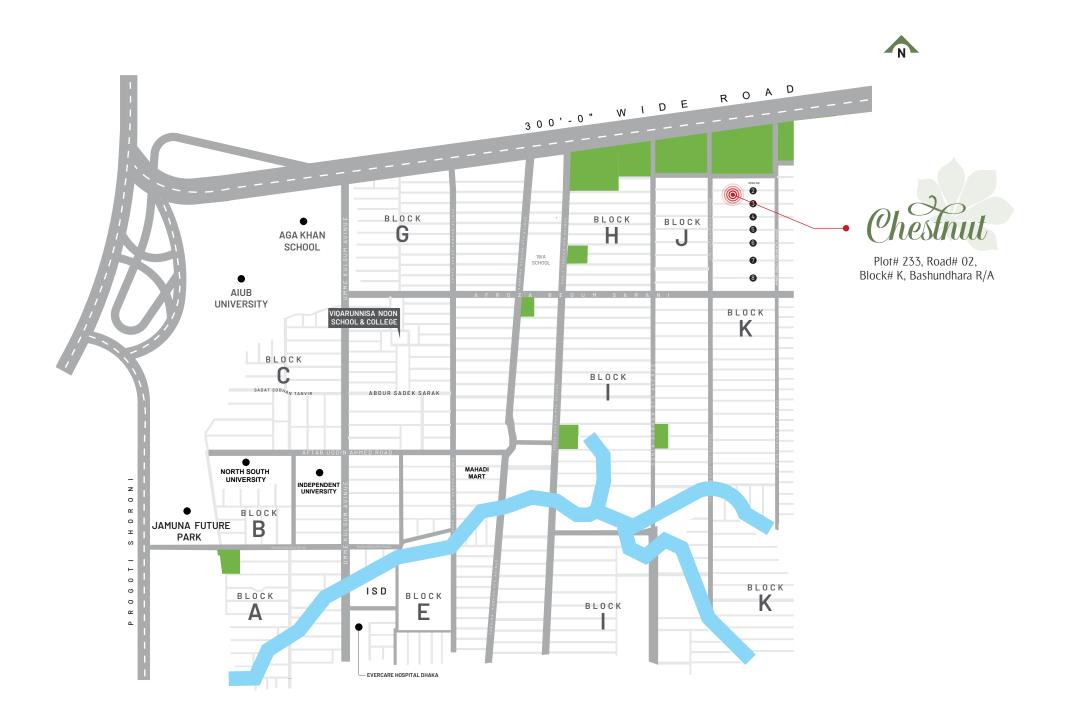

BASHUNDHARA R/A

|            | at a glance                                         |  |
|------------|-----------------------------------------------------|--|
| ç          | Plot # 233, Road # 02<br>Block # K, Bashundhara R/A |  |
|            | Single Unit Apartments                              |  |
| [ <u>_</u> | Built Over 05 katha                                 |  |
|            | 2334 & 2346 sft Apartments                          |  |
|            | 4-Bedroom Apartments                                |  |
|            | Number of Floors: G+7                               |  |
|            | RAJUK Approval no<br>25.39.0000.106.33.921.21       |  |
|            |                                                     |  |
|            |                                                     |  |