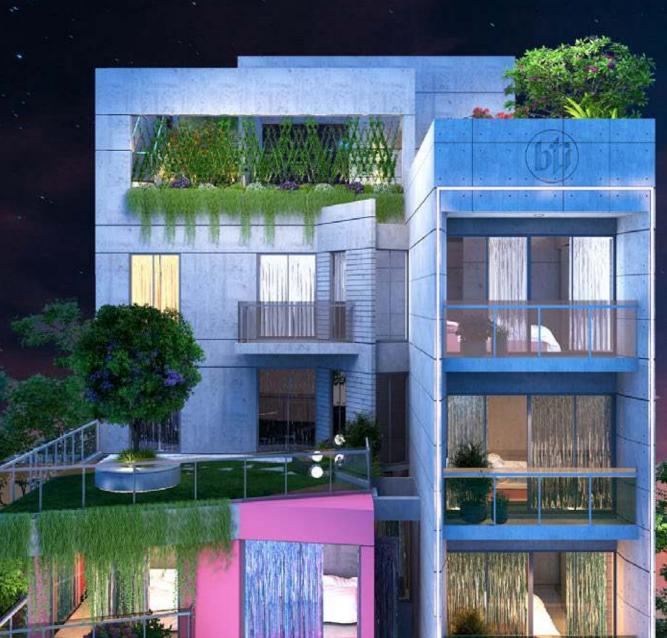

## **Building Entrance**

- The front elevation of the building will have a stylish combination of cladding, groove, glass and paint (as per design).
- Security control room with CCTV monitoring system for 24/7 surveillance of the building with cameras covering all entrance points, all lift lobbies and periphery of the building as per developers' discretion.
- Secured and well designed boundary wall to match the building façade.