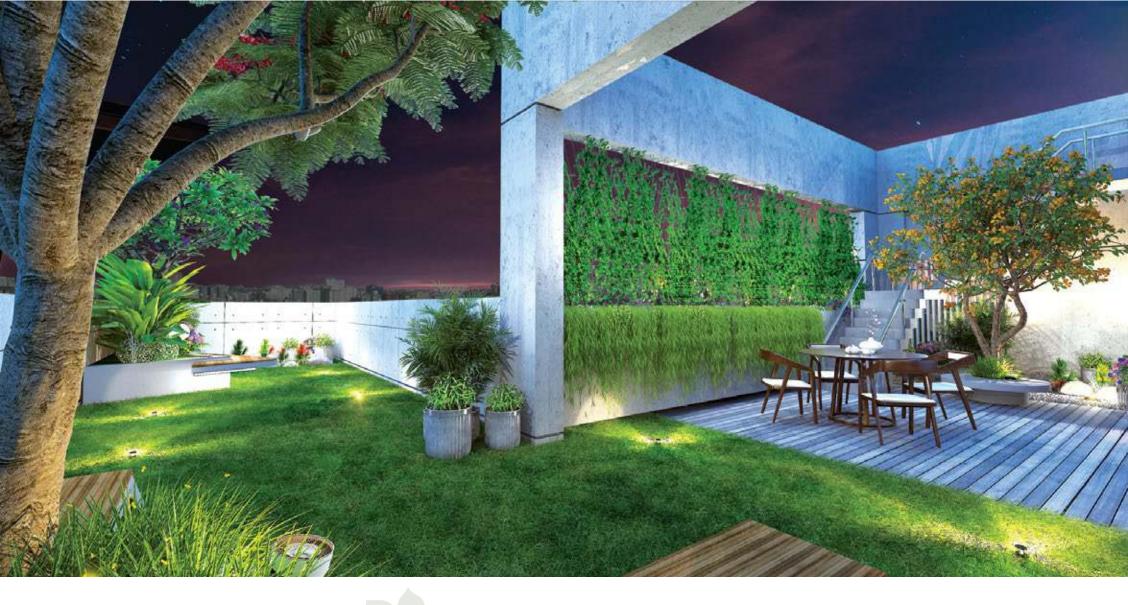

# Rooftop Features

- Landscaped rooftop.
- BBQ area with portable BBQ tray.
- Lime terracing of adequate thickness for protection from heat.
- · Community space with powder room.
- Protective parapet wall/ railing 4'-0" high around the periphery.
- Separated clothes drying area with lines for drying laundry.