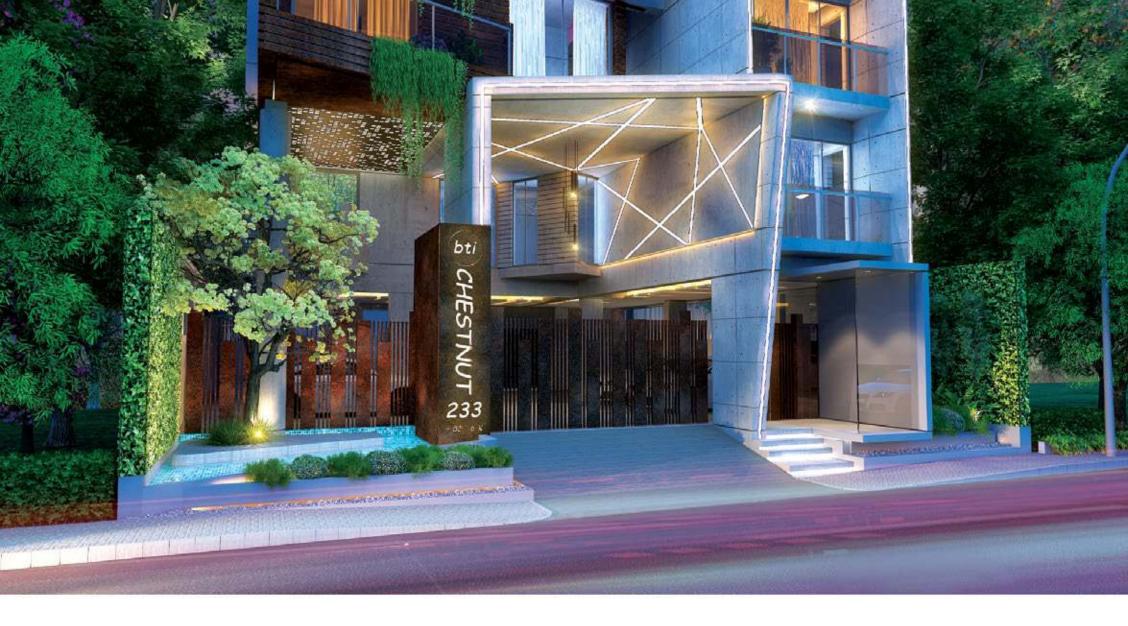

## **Building Entrance**

- The front elevation of the building will have a stylish combination of cladding, groove, glass and paint (as per design).
- Security control room with CCTV monitoring system for 24/7 surveillance of the building with cameras covering all entrance points, all lift lobbies and periphery of the building as per developers' discretion.
- Secured and well designed boundary wall to match the building façade.