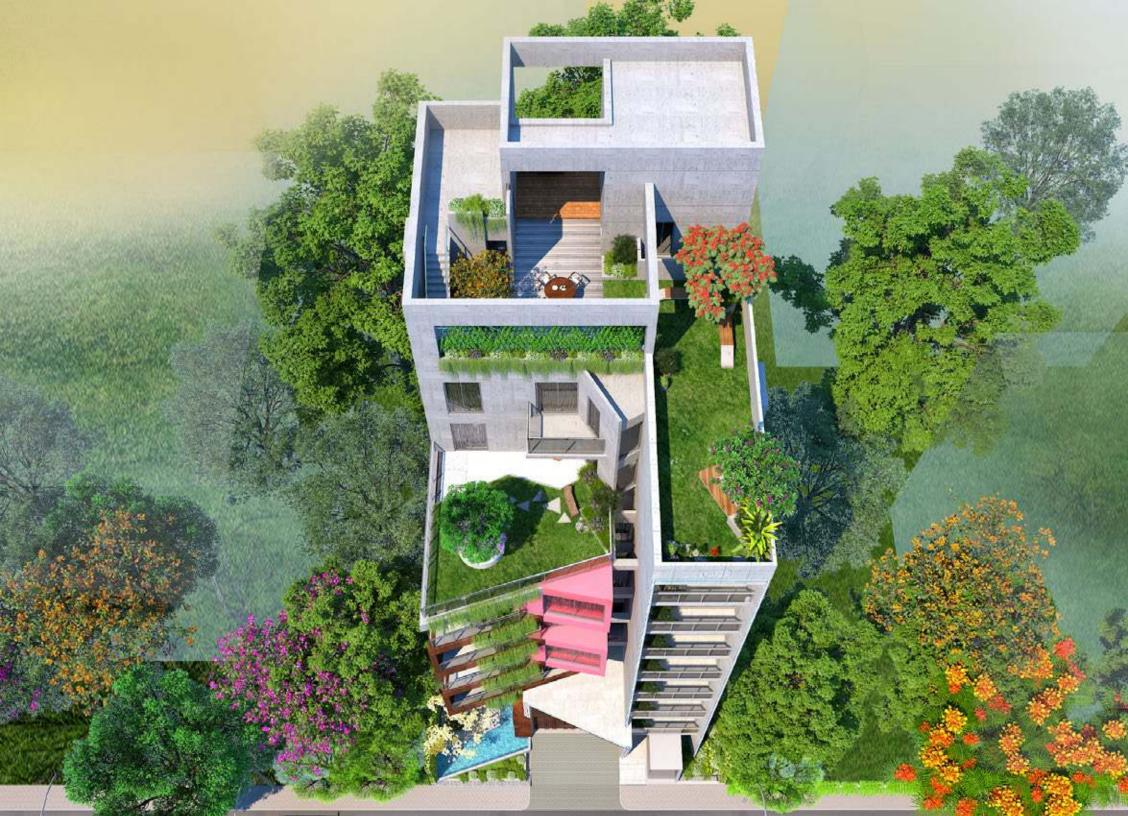

BASHUNDHARA R/A

|            | at a glance                                         |  |
|------------|-----------------------------------------------------|--|
| ç          | Plot # 233, Road # 02<br>Block # K, Bashundhara R/A |  |
|            | Single Unit Apartments                              |  |
| [ <u>_</u> | Built Over 05 katha                                 |  |
|            | 2334 & 2346 sft Apartments                          |  |
|            | 4-Bedroom Apartments                                |  |
|            | Number of Floors: G+7                               |  |
|            | RAJUK Approval no<br>25.39.0000.106.33.921.21       |  |
|            |                                                     |  |
|            |                                                     |  |

# Rooftop Features

- Landscaped rooftop.
- BBQ area with portable BBQ tray.
- Lime terracing of adequate thickness for protection from heat.
- · Community space with powder room.
- Protective parapet wall/ railing 4'-0" high around the periphery.
- Separated clothes drying area with lines for drying laundry.