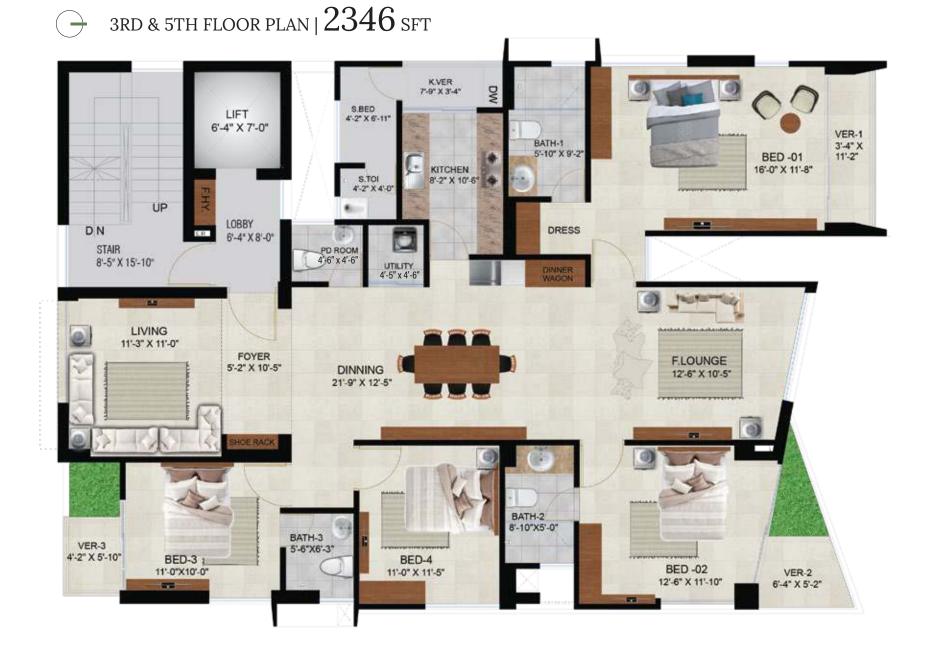

BASHUNDHARA R/A

|            | at a glance                                         |  |
|------------|-----------------------------------------------------|--|
| ç          | Plot # 233, Road # 02<br>Block # K, Bashundhara R/A |  |
|            | Single Unit Apartments                              |  |
| [ <u>_</u> | Built Over 05 katha                                 |  |
|            | 2334 & 2346 sft Apartments                          |  |
|            | 4-Bedroom Apartments                                |  |
|            | Number of Floors: G+7                               |  |
|            | RAJUK Approval no<br>25.39.0000.106.33.921.21       |  |
|            |                                                     |  |
|            |                                                     |  |

# Apartment Features

| Floors:                  | 24"x24" imported mirror polish tiles in bedrooms, foyer,<br>living room, dining room, family lounge area & all verandahs.                                                                                                                                                                                                                                                                           |
|--------------------------|-----------------------------------------------------------------------------------------------------------------------------------------------------------------------------------------------------------------------------------------------------------------------------------------------------------------------------------------------------------------------------------------------------|
|                          | Kitchen verandah and utility/staff room with non-slippery made-in-Bangladesh tiles matched to the floor scheme.                                                                                                                                                                                                                                                                                     |
| Main Door:               | Solid Chittagong Teak 3'-9"x 7' main entrance door with door chain, apartment name plate, door handle with smart fingerprint access door lock, one look-over camera & 2-way voice support function.                                                                                                                                                                                                 |
| Internal Doors:          | 7' high French polished veneer door shutters with Teak Chamble door frame for all internal doors except bathrooms.                                                                                                                                                                                                                                                                                  |
| Sliding doors & windows: | Sliding glass windows and doors used as per floor plan,<br>complete with mohair lining, rainwater barrier and fly-proof<br>netting.                                                                                                                                                                                                                                                                 |
| Basin Provision:         | Provision for basin at dining area.                                                                                                                                                                                                                                                                                                                                                                 |
| Security and Safety:     | Safety grills on windows & full height grill on kitchen verandahs.                                                                                                                                                                                                                                                                                                                                  |
| Painting:                | Smooth finished plastic paint on all internal walls & ceilings.                                                                                                                                                                                                                                                                                                                                     |
| Electrical:              | Imported gang type electrical switches, plug points, and other<br>fittings. Provision for air conditioners with power points in all<br>bedrooms, living room and dining area as per electrical design.<br>Internet connection point in family lounge area. Staff calling<br>bell switch in master bedroom. Remote control light and fan<br>switch in living room and dining cum family lounge area. |
| Lights:                  | Provision for wall brackets in all bedrooms, living, dining cum family lounge area and common area. Appropriate lighting in bathrooms, kitchen, staff bed & verandahs.                                                                                                                                                                                                                              |
| Cable connections:       | Concealed television line in all bedrooms & family lounge area.                                                                                                                                                                                                                                                                                                                                     |