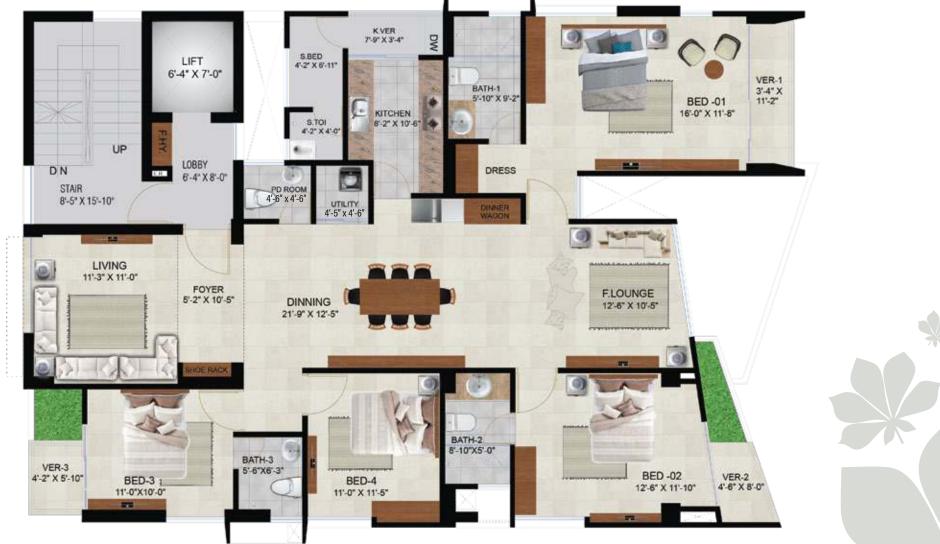

BASHUNDHARA R/A

|            | at a glance                                         |  |
|------------|-----------------------------------------------------|--|
| ç          | Plot # 233, Road # 02<br>Block # K, Bashundhara R/A |  |
|            | Single Unit Apartments                              |  |
| [ <u>_</u> | Built Over 05 katha                                 |  |
|            | 2334 & 2346 sft Apartments                          |  |
|            | 4-Bedroom Apartments                                |  |
|            | Number of Floors: G+7                               |  |
|            | RAJUK Approval no<br>25.39.0000.106.33.921.21       |  |
|            |                                                     |  |
|            |                                                     |  |

# Apartment Features

| Floors:                  | 24"x24" imported mirror polish tiles in bedrooms, foyer,<br>living room, dining room, family lounge area & all verandahs.                                                                                                                                                                                                                                                                           |
|--------------------------|-----------------------------------------------------------------------------------------------------------------------------------------------------------------------------------------------------------------------------------------------------------------------------------------------------------------------------------------------------------------------------------------------------|
|                          | Kitchen verandah and utility/staff room with non-slippery made-in-Bangladesh tiles matched to the floor scheme.                                                                                                                                                                                                                                                                                     |
| Main Door:               | Solid Chittagong Teak 3'-9"x 7' main entrance door with door chain, apartment name plate, door handle with smart fingerprint access door lock, one look-over camera & 2-way voice support function.                                                                                                                                                                                                 |
| Internal Doors:          | 7' high French polished veneer door shutters with Teak Chamble door frame for all internal doors except bathrooms.                                                                                                                                                                                                                                                                                  |
| Sliding doors & windows: | Sliding glass windows and doors used as per floor plan,<br>complete with mohair lining, rainwater barrier and fly-proof<br>netting.                                                                                                                                                                                                                                                                 |
| Basin Provision:         | Provision for basin at dining area.                                                                                                                                                                                                                                                                                                                                                                 |
| Security and Safety:     | Safety grills on windows & full height grill on kitchen verandahs.                                                                                                                                                                                                                                                                                                                                  |
| Painting:                | Smooth finished plastic paint on all internal walls & ceilings.                                                                                                                                                                                                                                                                                                                                     |
| Electrical:              | Imported gang type electrical switches, plug points, and other<br>fittings. Provision for air conditioners with power points in all<br>bedrooms, living room and dining area as per electrical design.<br>Internet connection point in family lounge area. Staff calling<br>bell switch in master bedroom. Remote control light and fan<br>switch in living room and dining cum family lounge area. |
| Lights:                  | Provision for wall brackets in all bedrooms, living, dining cum family lounge area and common area. Appropriate lighting in bathrooms, kitchen, staff bed & verandahs.                                                                                                                                                                                                                              |
| Cable connections:       | Concealed television line in all bedrooms & family lounge area.                                                                                                                                                                                                                                                                                                                                     |