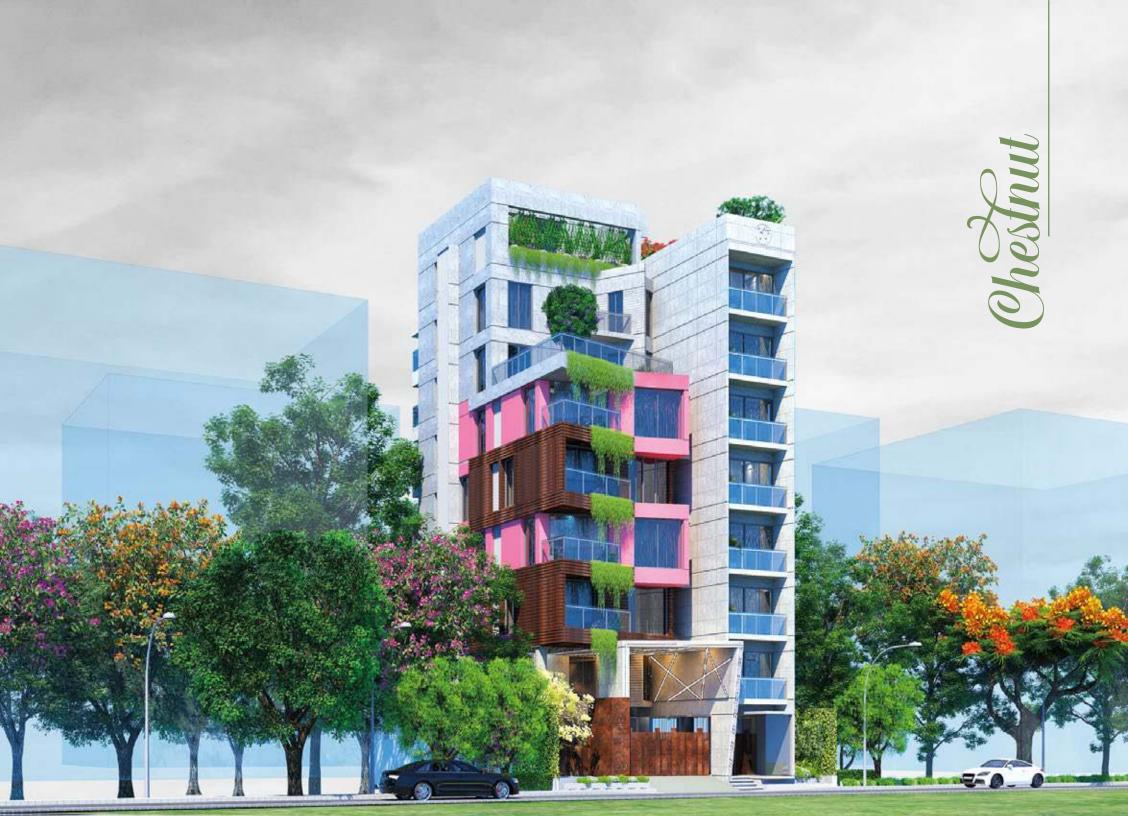

Sophisticated Living Awaits ...

## **Building Entrance**

- The front elevation of the building will have a stylish combination of cladding, groove, glass and paint (as per design).
- Security control room with CCTV monitoring system for 24/7 surveillance of the building with cameras covering all entrance points, all lift lobbies and periphery of the building as per developers' discretion.
- Secured and well designed boundary wall to match the building façade.