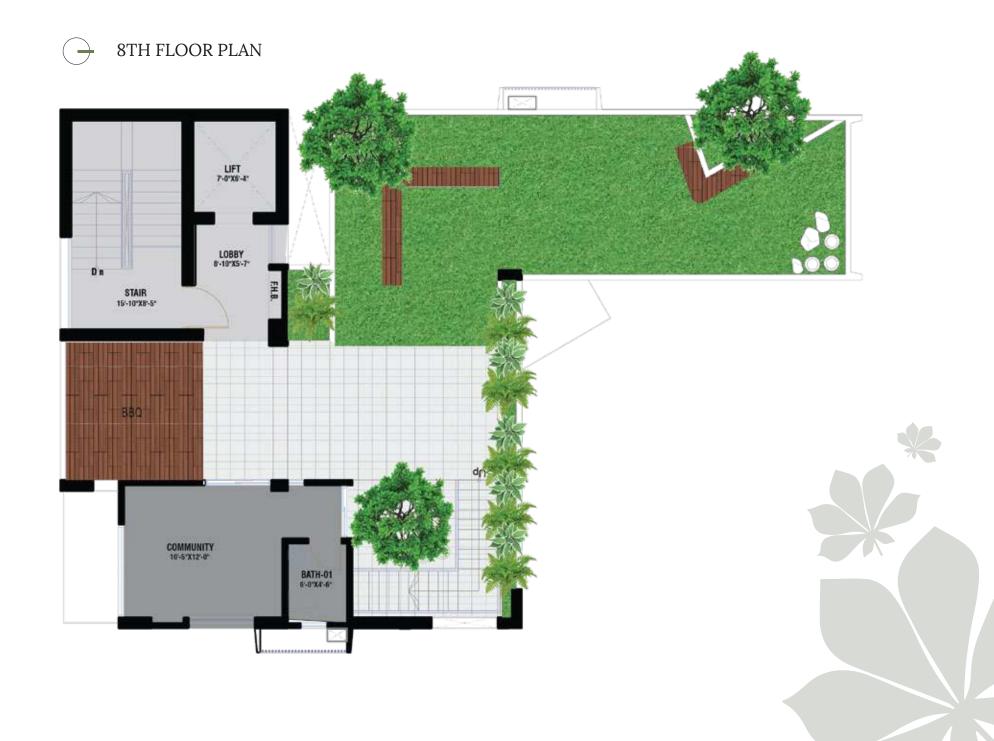

# Rooftop Features

- Landscaped rooftop.
- BBQ area with portable BBQ tray.
- Lime terracing of adequate thickness for protection from heat.
- · Community space with powder room.
- Protective parapet wall/ railing 4'-0" high around the periphery.
- Separated clothes drying area with lines for drying laundry.