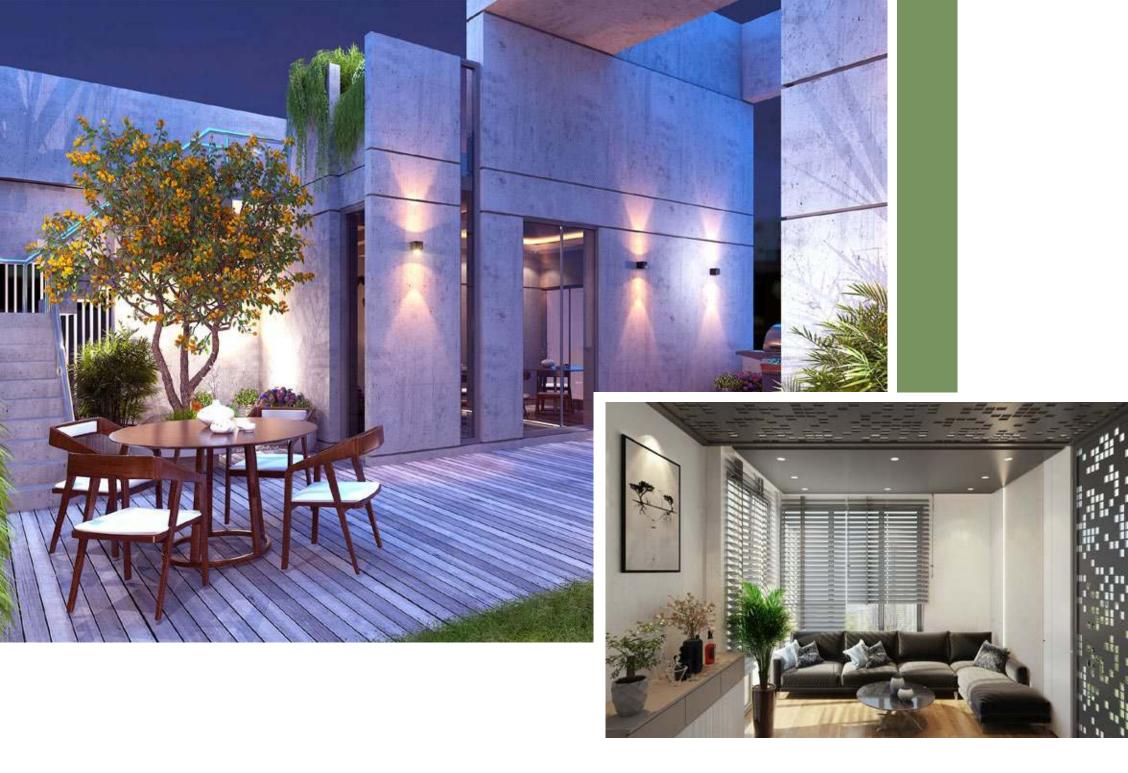

## **Building Entrance**

- The front elevation of the building will have a stylish combination of cladding, groove, glass and paint (as per design).
- Security control room with CCTV monitoring system for 24/7 surveillance of the building with cameras covering all entrance points, all lift lobbies and periphery of the building as per developers' discretion.
- Secured and well designed boundary wall to match the building façade.

# Rooftop Features

- Landscaped rooftop.
- BBQ area with portable BBQ tray.
- Lime terracing of adequate thickness for protection from heat.
- · Community space with powder room.
- Protective parapet wall/ railing 4'-0" high around the periphery.
- Separated clothes drying area with lines for drying laundry.