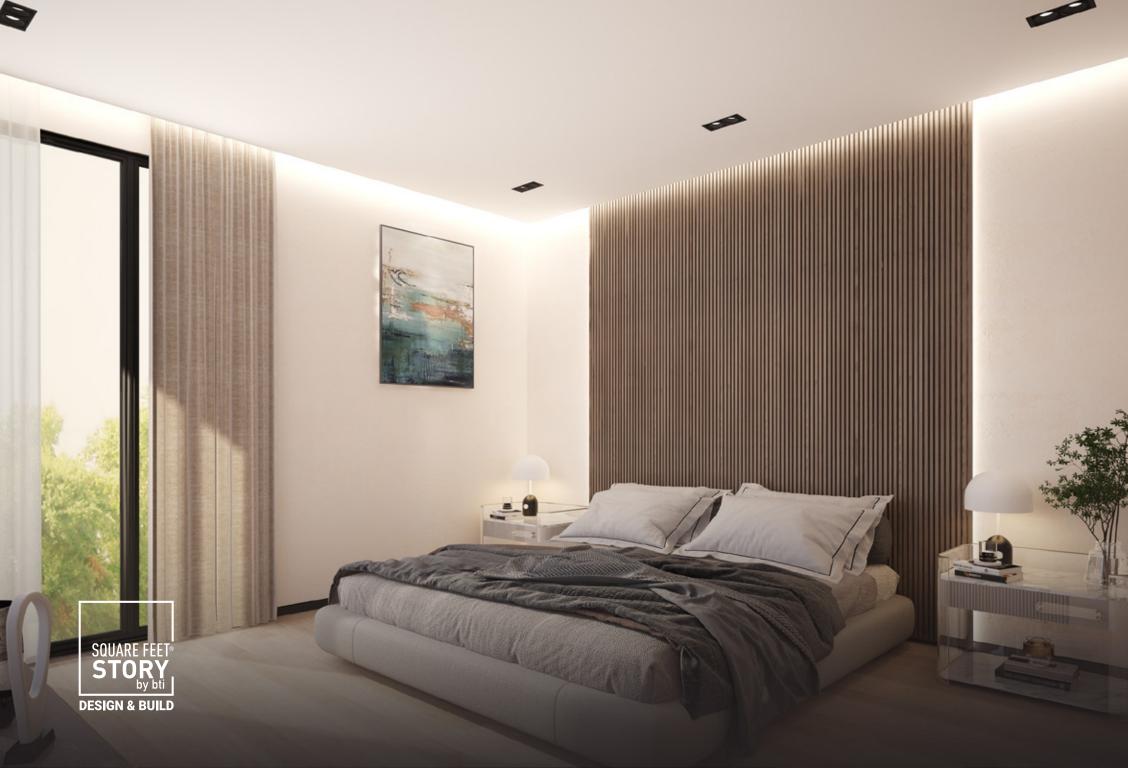

## Apartment Features:

| Floors:                  | 24"x24" mirror polished made in Bangladesh tiles<br>in all bed rooms, foyer, living room, dining room & all<br>Verandahs. Kitchen Veranda with non-slip tiles<br>matched to the floor scheme.                                                                                         |
|--------------------------|---------------------------------------------------------------------------------------------------------------------------------------------------------------------------------------------------------------------------------------------------------------------------------------|
| Main Door:               | Chittagong Teak 3'-9"x 7' main entrance door with door chain, check viewer, door knocker, apartment nameplate, and door handle with handle lock.                                                                                                                                      |
| Internal Doors:          | 7' high French polished teak chambul veneer door<br>shutters with teak chambul door frame for all<br>internal doors excep bathrooms. Cylindrical lock on<br>all internal doors.                                                                                                       |
| Basin:                   | Provision of basin at the dining area.                                                                                                                                                                                                                                                |
| Sliding doors & windows: | Sliding glass windows and doors used as per floor plan, complete with mohair lining, rainwater barrier, and fly-proof netting.                                                                                                                                                        |
| Security and Safety:     | Safety grills on windows & full height grills on kitchen verandahs.                                                                                                                                                                                                                   |
| Painting:                | Smooth finished plastic paint on all internal walls & ceilings.                                                                                                                                                                                                                       |
| Electrical:              | Imported gang-type electrical switches, plug<br>points, and other fittings. Provision for air<br>conditioners with power points in all Beds, living &<br>dining areas. Internet connection point in family<br>lounge/dining area. Maids calling bell switch in the<br>master bedroom. |
| Lights:                  | Provision for wall brackets in all bedrooms, dining<br>room, living room, family lounge area, and<br>common area. Appropriate lighting in bathrooms,<br>kitchen & verandahs.                                                                                                          |
| Cable connections:       | Concealed television line in all the bedrooms & living room.                                                                                                                                                                                                                          |