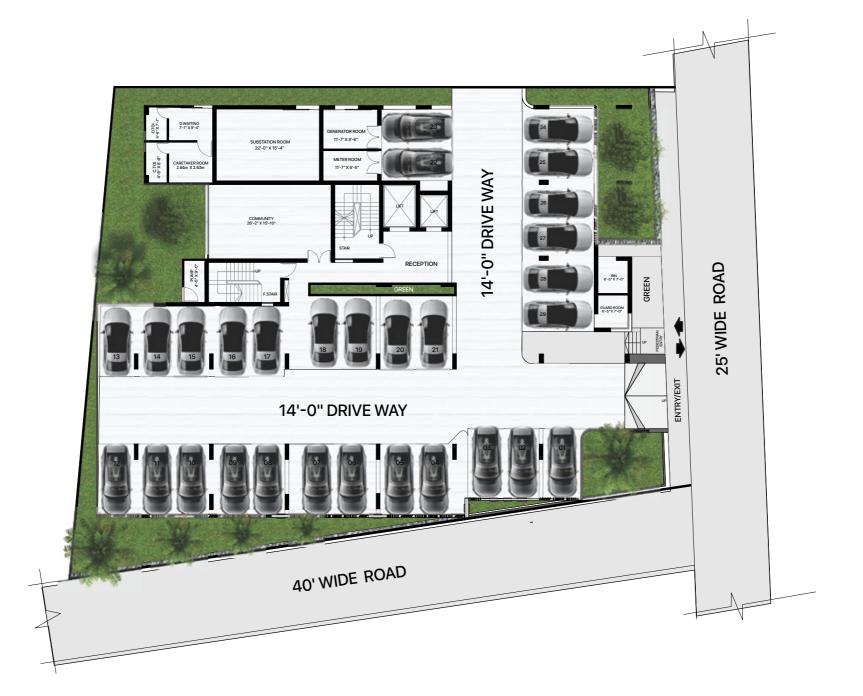

# AT A GLANCE :

Address: Priyangan Housing, Plot #137/12/B26, Mazar Road, Mirpur Land: 17 Katha Size: 1655- 1709 sft Apt. 1 stretcher & 1 High quality passenger lift 1239 SFT Community space at 1st floor. Number of Floor G+5

# GROUND

### **GROUND FLOOR FEATURES**

- The approach ramp will be covered with tiles
- Plants and greenery with neat planters for easy maintenance wherever possible on the ground floor
- Garbage bin with easy access for the residents and garbage collectors
- Drivers' waiting area
- Intercom connection from concierge to all apartments
- Security control room with CC TV camera coverage in the periphery, boundary wall & common area inside the building