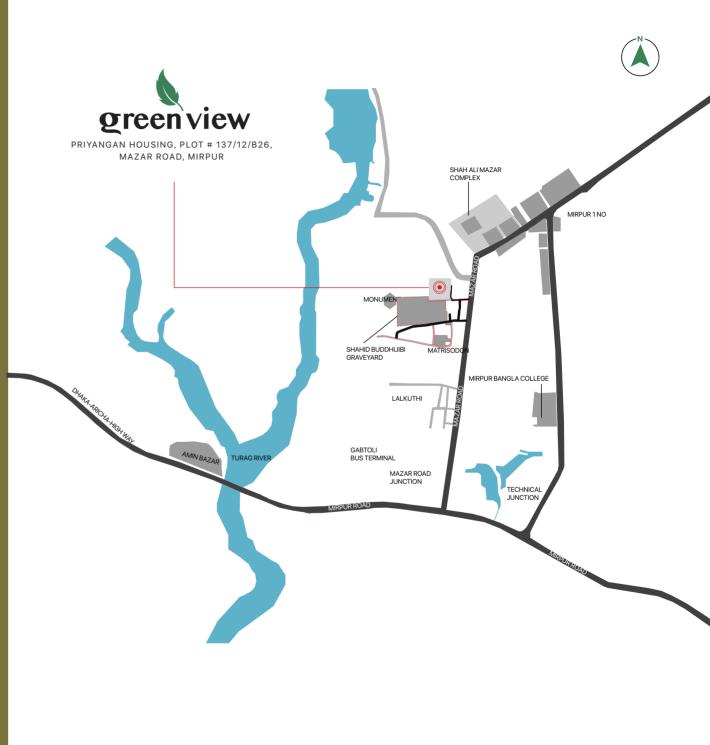

# AT A GLANCE :

Address: Priyangan Housing, Plot #137/12/B26, Mazar Road, Mirpur Land: 17 Katha Size: 1655- 1709 sft Apt. 1 stretcher & 1 High quality passenger lift 1239 SFT Community space at 1st floor. Number of Floor G+5

Situated right by Shohid Buddhijibi Shorok, Green View stands on a lucrative 17 Katha plot that has both great aesthetic and functional value. The location provides easy mobility opportunities to a varying number of directions in the city which makes commuting to important locations very easy. Additionally, its close proximity to a versatile number of daily urban amenities only adds to this property's charm. However, it is the scenic greenery the property stands on that takes the cake. Surrounded by refreshing greenery and caressed by fresh winds, experience a blissful life at

# **CONVENIENCES NEARBY**

Prime University | Dhaka Commerce College |

Methodist Misisonary School

# 

Labaid Diagnostic Center | Bangladesh Eye Hospital | Ibn Sina Medical College & Hospital

City Bank | DBBL | Sonali Bank

Secret Recipe | Pizza Hut | KFC |

Kachchi Bhai

Mirpur Buddijibi Shahid Minar |

Bangladesh National Zoo | Dhaka Botanical Garden