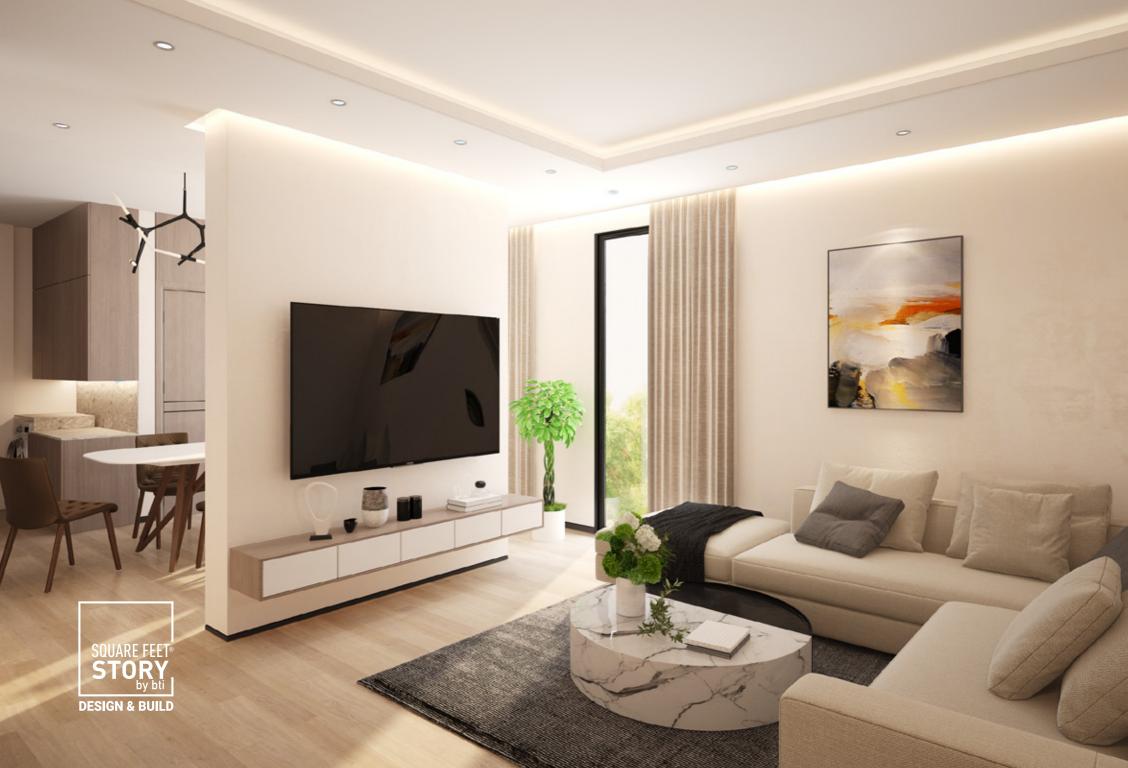

## Apartment Features:

| Floors:                  | 24"x24" mirror polished made in Bangladesh tiles<br>in all bed rooms, foyer, living room, dining room & all<br>Verandahs. Kitchen Veranda with non-slip tiles<br>matched to the floor scheme.                                                                                         |
|--------------------------|---------------------------------------------------------------------------------------------------------------------------------------------------------------------------------------------------------------------------------------------------------------------------------------|
| Main Door:               | Chittagong Teak 3'-9"x 7' main entrance door with door chain, check viewer, door knocker, apartment nameplate, and door handle with handle lock.                                                                                                                                      |
| Internal Doors:          | 7' high French polished teak chambul veneer door<br>shutters with teak chambul door frame for all<br>internal doors excep bathrooms. Cylindrical lock on<br>all internal doors.                                                                                                       |
| Basin:                   | Provision of basin at the dining area.                                                                                                                                                                                                                                                |
| Sliding doors & windows: | Sliding glass windows and doors used as per floor plan, complete with mohair lining, rainwater barrier, and fly-proof netting.                                                                                                                                                        |
| Security and Safety:     | Safety grills on windows & full height grills on kitchen verandahs.                                                                                                                                                                                                                   |
| Painting:                | Smooth finished plastic paint on all internal walls & ceilings.                                                                                                                                                                                                                       |
| Electrical:              | Imported gang-type electrical switches, plug<br>points, and other fittings. Provision for air<br>conditioners with power points in all Beds, living &<br>dining areas. Internet connection point in family<br>lounge/dining area. Maids calling bell switch in the<br>master bedroom. |
| Lights:                  | Provision for wall brackets in all bedrooms, dining<br>room, living room, family lounge area, and<br>common area. Appropriate lighting in bathrooms,<br>kitchen & verandahs.                                                                                                          |
| Cable connections:       | Concealed television line in all the bedrooms & living room.                                                                                                                                                                                                                          |