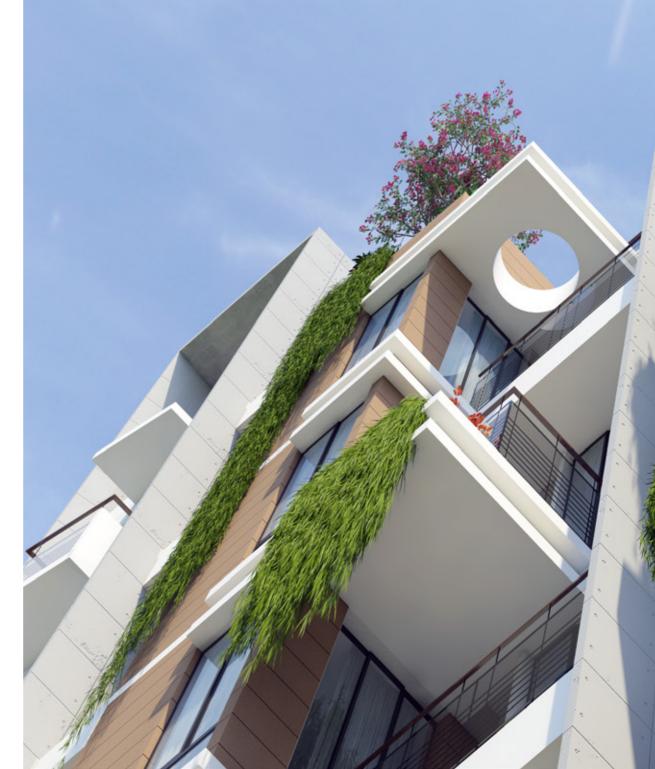

- The front elevation of the building will have a stylish combination of groove, cladding, glass and paint (as per design)
- Greenery enhances the stylish entrance gate with a concierge for easy monitoring of the building round the clock
- Separate provision for putting up a 'to-let' board
- Secured and well-designed boundary wall to match the building façade

### **ROOFTOP FEATURES**

- Lime terracing of adequate thickness for heat protection.
- Protective parapet wall/ railing 4'-0" high around the periphery.
- Separated clothes drying area with lines for drying laundry.
- Greenery, water body & deck as per design.
- BBQ Zone