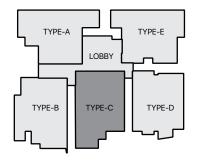

clock
- Separate provision for putting up a 'to-let' board
- Secured and well-designed boundary wall to match the building façade







# GROUND

### **GROUND FLOOR FEATURES**

- The approach ramp will be covered with tiles
- Plants and greenery with neat planters for easy maintenance wherever possible on the ground floor
- Garbage bin with easy access for the residents and garbage collectors
- Drivers' waiting area
- Intercom connection from concierge to all apartments
- Security control room with CC TV camera coverage in the periphery, boundary wall & common area inside the building

# COMMUNITY SPACE 1ST FLOOR





Experience the spirit of your community at the **Community Hall** 



11-1

# **TYPE A • 1655 sft. 1ST-5TH FLOOR PLAN**

П





# **TYPE C • 1709 sft.** 1ST-5TH FLOOR PLAN









# **TYPE E • 1668 sft.** 2ND-5TH FLOOR PLAN





# greenview

### **ROOFTOP FEATURES**

- Lime terracing of adequate thickness for heat protection.
- Protective parapet wall/ railing 4'-0" high around the periphery.
- Separated clothes drying area with lines for drying laundry.
- Greenery, water body & deck as per design.
- BBQ Zone







## Apartment Features:

| Floors:                  | 24"x24" mirror polished made in Bangladesh tiles<br>in all bed rooms, foyer, living room, dining room & all<br>Verandahs. Kitchen Veranda with non-slip tiles<br>matched to the floor scheme.                                                                                         |
|--------------------------|-----------------------------------------------------------------------------------------