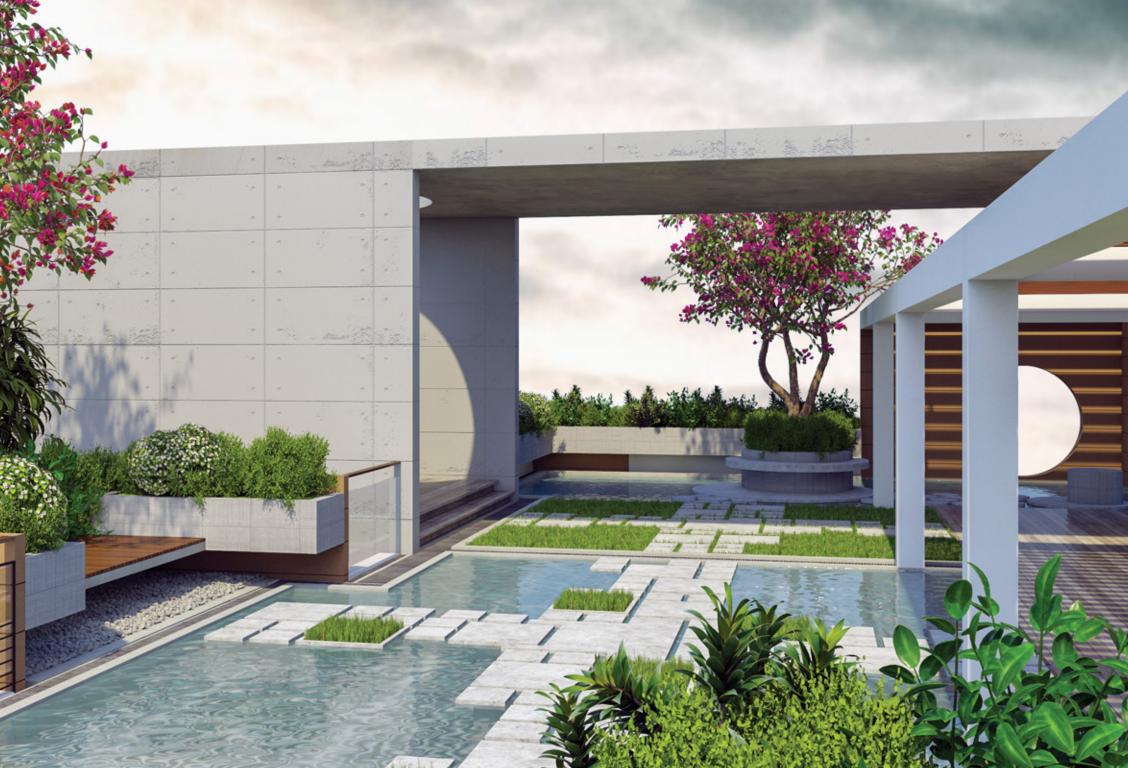

### **Submerge Yourself in Nature**

Located at a convenient spot at Mirpur, Green View by bti is a gated community designed to offer nature-immersive homes. Outfitted with exclusive privacy, and modern amenities and enriched with the reliable camaraderie of a friendly community, Green View is perfect for those who seek peace of mind and close proximity to nature's greenery. The **House of bti** is proud to present this building that is the gem of the neighborhood.

Situated right by Shohid Buddhijibi Shorok, Green View stands on a lucrative 17 Katha plot that has both great aesthetic and functional value. The location provides easy mobility opportunities to a varying number of directions in the city which makes commuting to important locations very easy. Additionally, its close proximity to a versatile number of daily urban amenities only adds to this property's charm. However, it is the scenic greenery the property stands on that takes the cake. Surrounded by refreshing greenery and caressed by fresh winds, experience a blissful life at

### **ROOFTOP FEATURES**

- Lime terracing of adequate thickness for heat protection.
- Protective parapet wall/ railing 4'-0" high around the periphery.
- Separated clothes drying area with lines for drying laundry.
- Greenery, water body & deck as per design.
- BBQ Zone