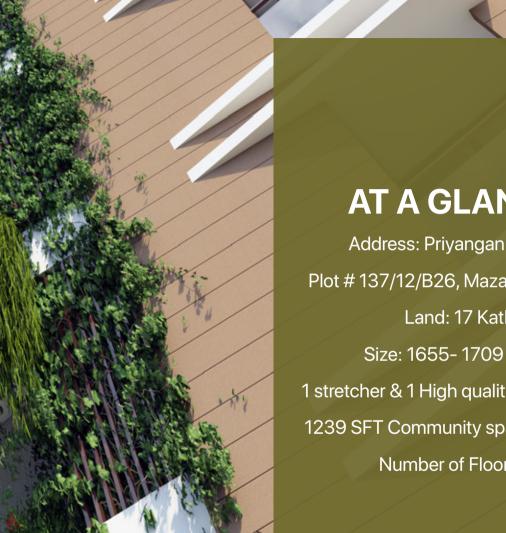

# AT A GLANCE :

Address: Priyangan Housing, Plot #137/12/B26, Mazar Road, Mirpur Land: 17 Katha Size: 1655- 1709 sft Apt. 1 stretcher & 1 High quality passenger lift 1239 SFT Community space at 1st floor. Number of Floor G+5