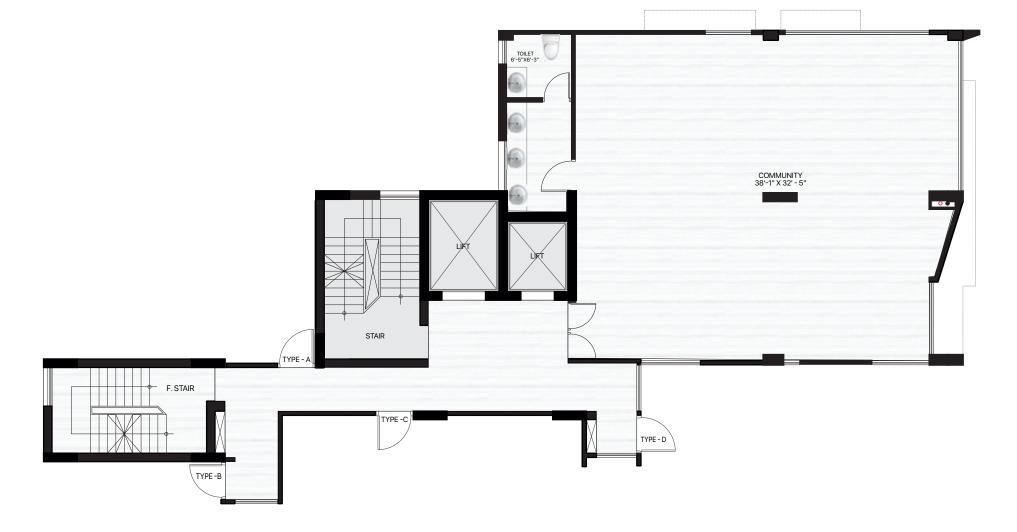

# COMMUNITY SPACE 1ST FLOOR

Experience the spirit of your community at the **Community Hall** 

11-1