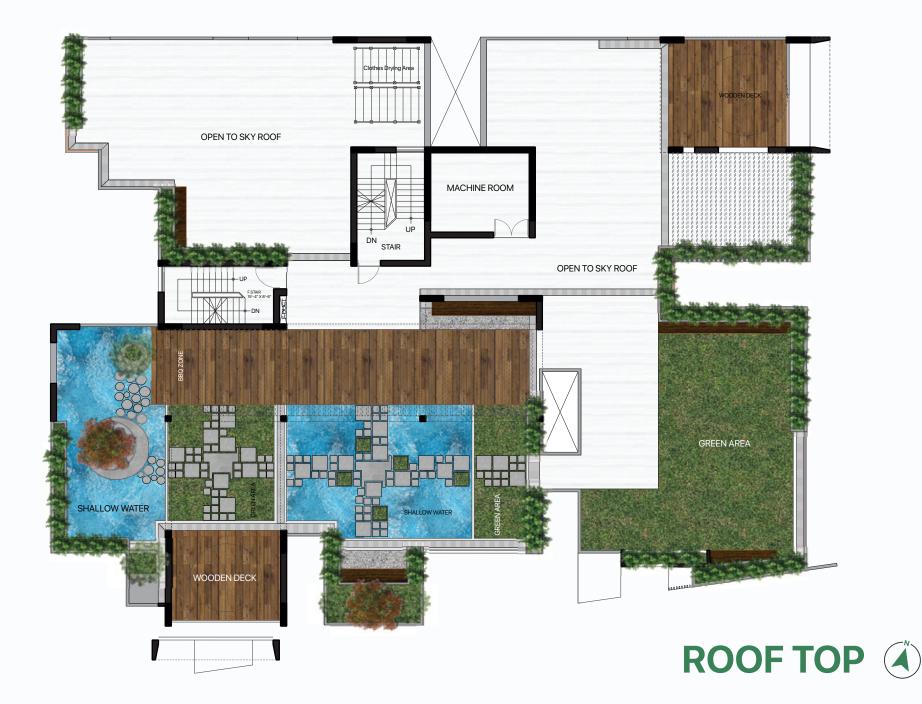

### **ROOFTOP FEATURES**

- Lime terracing of adequate thickness for heat protection.
- Protective parapet wall/ railing 4'-0" high around the periphery.
- Separated clothes drying area with lines for drying laundry.
- Greenery, water body & deck as per design.
- BBQ Zone