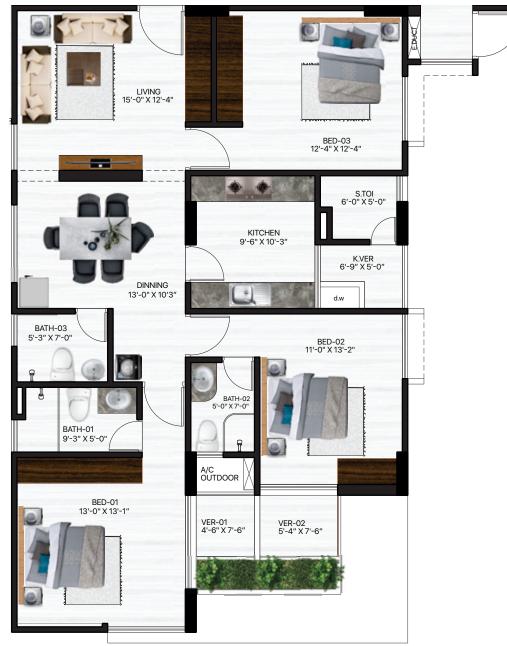

ock
- Separate provision for putting up a 'to-let' board
- Secured and well-designed boundary wall to match the building façade







# GROUND

### **GROUND FLOOR FEATURES**

- The approach ramp will be covered with tiles
- Plants and greenery with neat planters for easy maintenance wherever possible on the ground floor
- Garbage bin with easy access for the residents and garbage collectors
- Drivers' waiting area
- Intercom connection from concierge to all apartments
- Security control room with CC TV camera coverage in the periphery, boundary wall & common area inside the building

# COMMUNITY SPACE 1ST FLOOR





Experience the spirit of your community at the **Community Hall** 



11-1

# **TYPE A • 1655 sft. 1ST-5TH FLOOR PLAN**

П





# **TYPE C • 1709 sft.** 1ST-5TH FLOOR PLAN









# **TYPE E • 1668 sft.** 2ND-5TH FLOOR PLAN





# greenview

### **ROOFTOP FEATURES**

- Lime terracing of adequate thickness for heat protection.
- Protective parapet wall/ railing 4'-0" high around the periphery.
- Separated clothes drying area with lines for drying laundry.
- Greenery, water body & deck as per design.
- BBQ Zone







## Apartment Features:

| Floors:                  | 24"x24" mirror polished made in Bangladesh tiles<br>in all bed rooms, foyer, living room, dining room & all<br>Verandahs. Kitchen Veranda with non-slip tiles<br>matched to the floor scheme.                                                                                         |
|--------------------------|-------------------------------------------------------------------------------------------