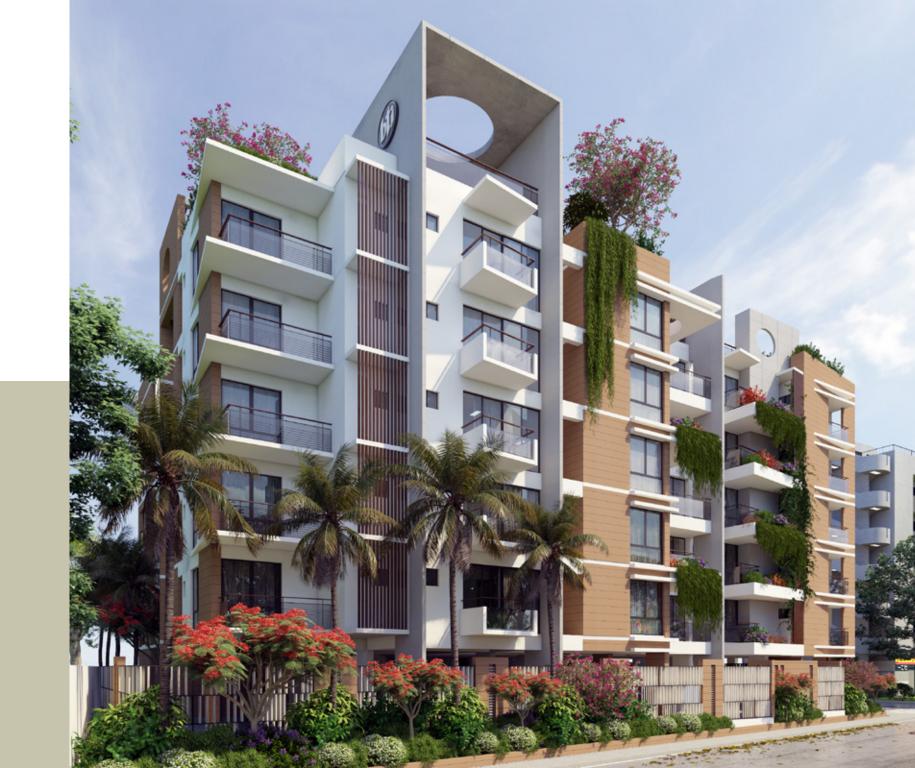

- The front elevation of the building will have a stylish combination of groove, cladding, glass and paint (as per design)
- Greenery enhances the stylish entrance gate with a concierge for easy monitoring of the building round the clock
- Separate provision for putting up a 'to-let' board
- Secured and well-designed boundary wall to match the building façade