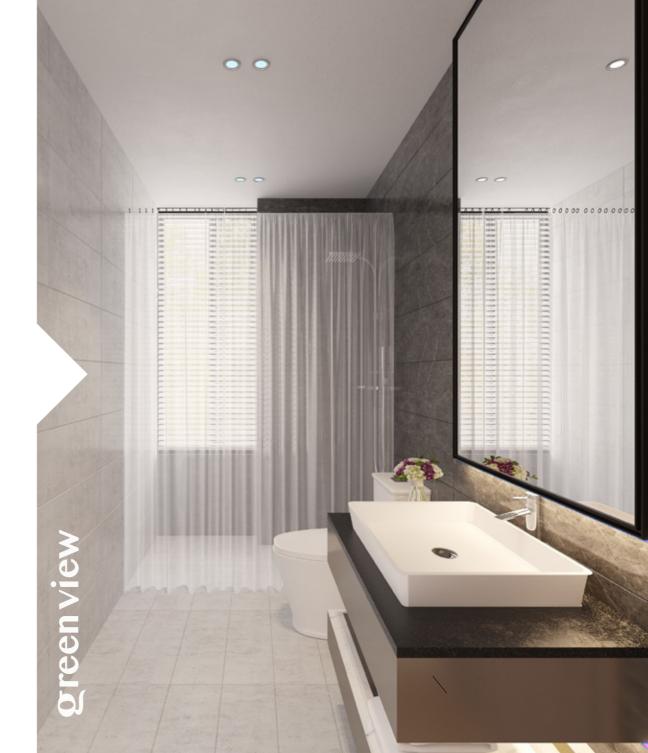

### **Bathroom Features:**

| Door:                                      | Laminated door shutter with teak chambul solid door frames.                                                                                                     |
|--------------------------------------------|-----------------------------------------------------------------------------------------------------------------------------------------------------------------|
| Sanitary Ware, C.P Fittings & Accessories: | Made in Bangladesh.                                                                                                                                             |
| Shower area:                               | Customized shower area with curtain rails as per design.                                                                                                        |
| Tiles:                                     | Wall & floor tiles made in Bangladesh.                                                                                                                          |
| Countertops & basins:                      | Marble countertop Cabinet basin in the<br>Master bathroom, other bathrooms will have<br>pedestal basins as per developers' choice.<br>Mirrors in all bathrooms. |
| Waterline:                                 | Concealed Hot & Cold waterlines in all bathrooms including the staff bath.                                                                                      |
| Staff Bathroom:                            | Local wall & floor tiles with local long pan & moving shower.                                                                                                   |
| Kitchen Features:                          |                                                                                                                                                                 |
| Platform:                                  | Granite in kitchen countertop.                                                                                                                                  |
| Wall & Floor Tiles:                        | Wall tiles (up to 7') and floor tiles made in Bangladesh.                                                                                                       |
| Waterline:                                 | Concealed Hot & Cold waterline.                                                                                                                                 |
| Sink:                                      | Single bowl sink.                                                                                                                                               |
| Gas Connection:                            | LPG connection for oven/stove.                                                                                                                                  |