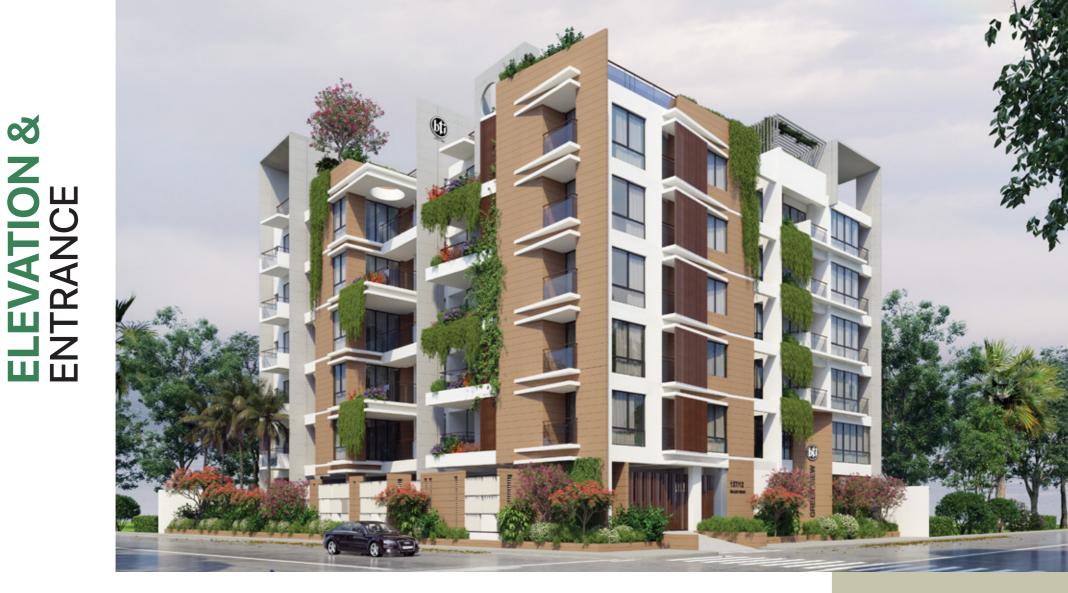

- The front elevation of the building will have a stylish combination of groove, cladding, glass and paint (as per design)
- Greenery enhances the stylish entrance gate with a concierge for easy monitoring of the building round the clock
- Separate provision for putting up a 'to-let' board
- Secured and well-designed boundary wall to match the building façade