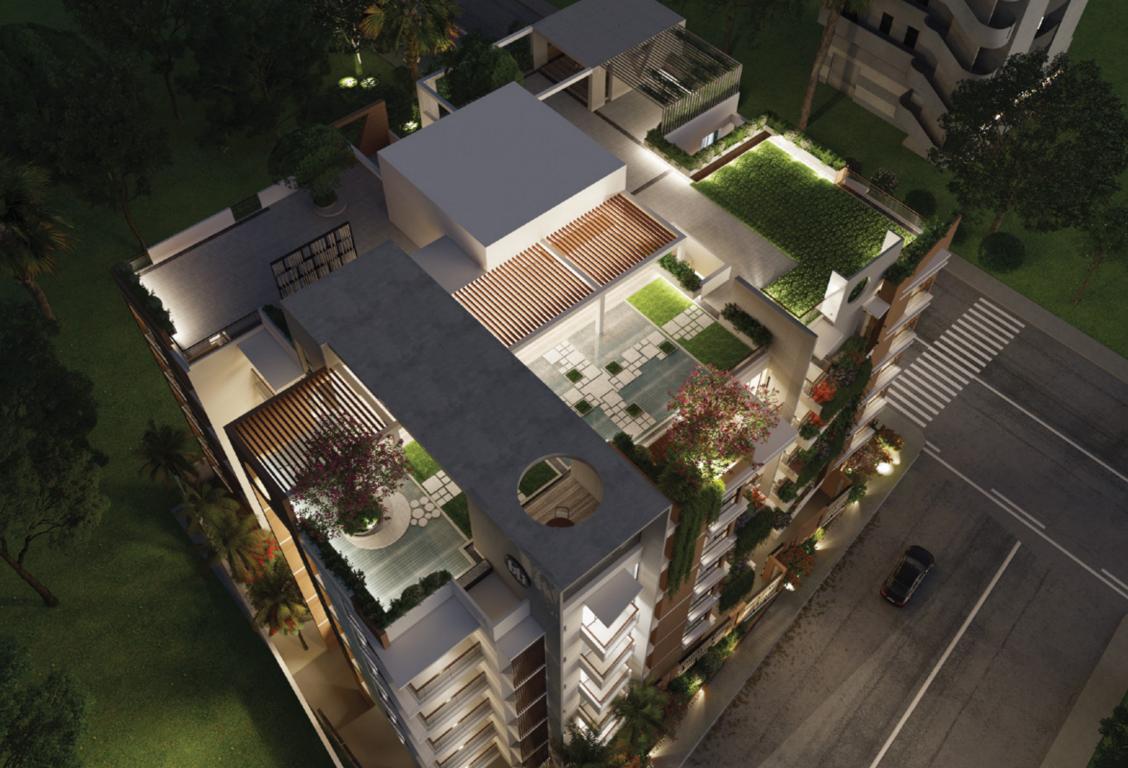

### **ROOFTOP FEATURES**

- Lime terracing of adequate thickness for heat protection.
- Protective parapet wall/ railing 4'-0" high around the periphery.
- Separated clothes drying area with lines for drying laundry.
- Greenery, water body & deck as per design.
- BBQ Zone

# COMMUNITY SPACE 1ST FLOOR

Experience the spirit of your community at the **Community Hall** 

11-1