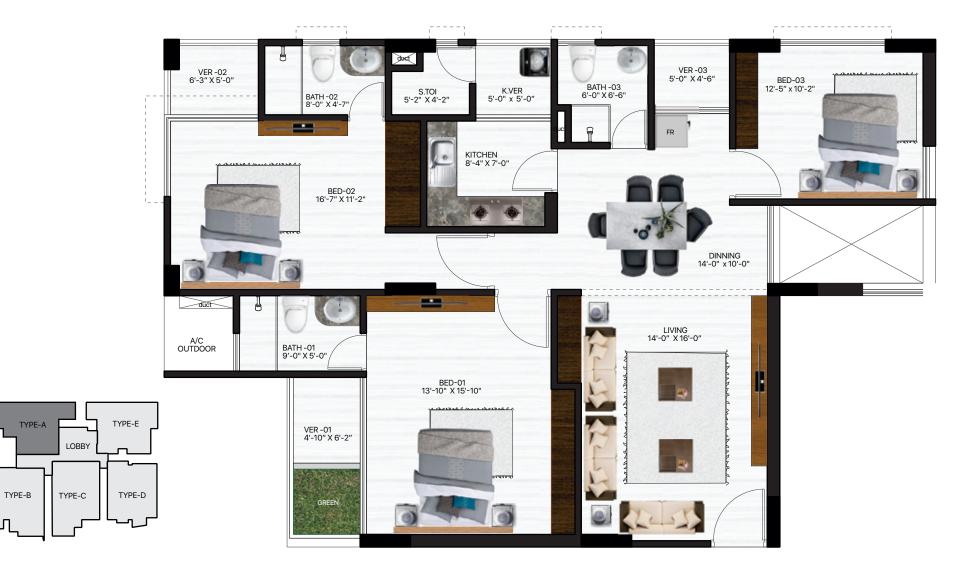

ge for easy monitoring of the building round the clock
- Separate provision for putting up a 'to-let' board
- Secured and well-designed boundary wall to match the building façade







# GROUND

### **GROUND FLOOR FEATURES**

- The approach ramp will be covered with tiles
- Plants and greenery with neat planters for easy maintenance wherever possible on the ground floor
- Garbage bin with easy access for the residents and garbage collectors
- Drivers' waiting area
- Intercom connection from concierge to all apartments
- Security control room with CC TV camera coverage in the periphery, boundary wall & common area inside the building

# COMMUNITY SPACE 1ST FLOOR





Experience the spirit of your community at the **Community Hall** 



11-1

# **TYPE A • 1655 sft. 1ST-5TH FLOOR PLAN**

П





# **TYPE C • 1709 sft.** 1ST-5TH FLOOR PLAN









# **TYPE E • 1668 sft.** 2ND-5TH FLOOR PLAN





# greenview

### **ROOFTOP FEATURES**

- Lime terracing of adequate thickness for heat protection.
- Protective parapet wall/ railing 4'-0" high around the periphery.
- Separated clothes drying area with lines for drying laundry.
- Greenery, water body & deck as per design.
- BBQ Zone







## Apartment Features:

| Floors:                  | 24"x24" mirror polished made in Bangladesh tiles<br>in all bed rooms, foyer, living room, dining room & all<br>Verandahs. Kitchen Veranda with non-slip tiles<br>matched to the floor scheme.                                                                                         |
|--------------------------|----------------------------------------