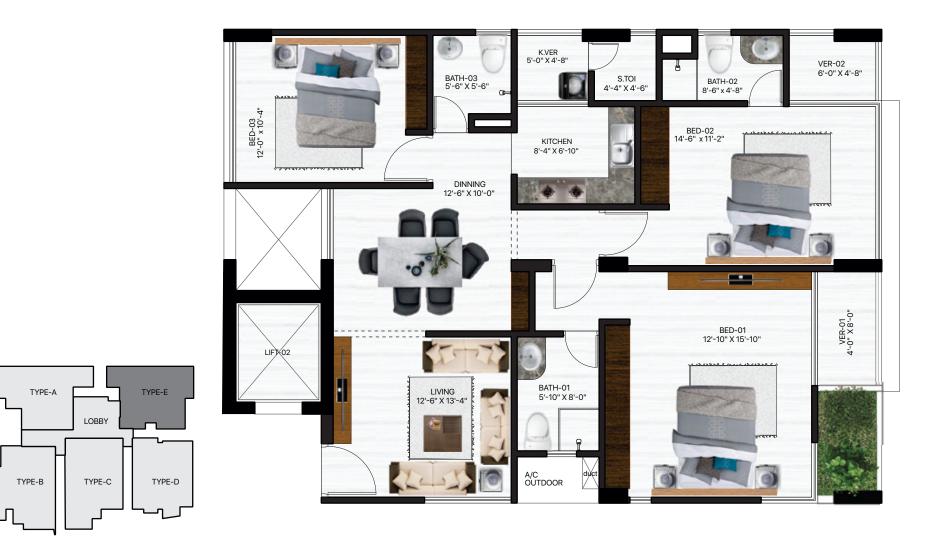

- Separate provision for putting up a 'to-let' board
- Secured and well-designed boundary wall to match the building façade







# GROUND

### **GROUND FLOOR FEATURES**

- The approach ramp will be covered with tiles
- Plants and greenery with neat planters for easy maintenance wherever possible on the ground floor
- Garbage bin with easy access for the residents and garbage collectors
- Drivers' waiting area
- Intercom connection from concierge to all apartments
- Security control room with CC TV camera coverage in the periphery, boundary wall & common area inside the building

# COMMUNITY SPACE 1ST FLOOR





Experience the spirit of your community at the **Community Hall** 



11-1

# **TYPE A • 1655 sft. 1ST-5TH FLOOR PLAN**

П





# **TYPE C • 1709 sft.** 1ST-5TH FLOOR PLAN









# **TYPE E • 1668 sft.** 2ND-5TH FLOOR PLAN





# greenview

### **ROOFTOP FEATURES**

- Lime terracing of adequate thickness for heat protection.
- Protective parapet wall/ railing 4'-0" high around the periphery.
- Separated clothes drying area with lines for drying laundry.
- Greenery, water body & deck as per design.
- BBQ Zone







## Apartment Features:

| Floors:                  | 24"x24" mirror polished made in Bangladesh tiles<br>in all bed rooms, foyer, living room, dining room & all<br>Verandahs. Kitchen Veranda with non-slip tiles<br>matched to the floor scheme.                                                                                         |
|--------------------------|-----------------------------------------------------------------------------------------------