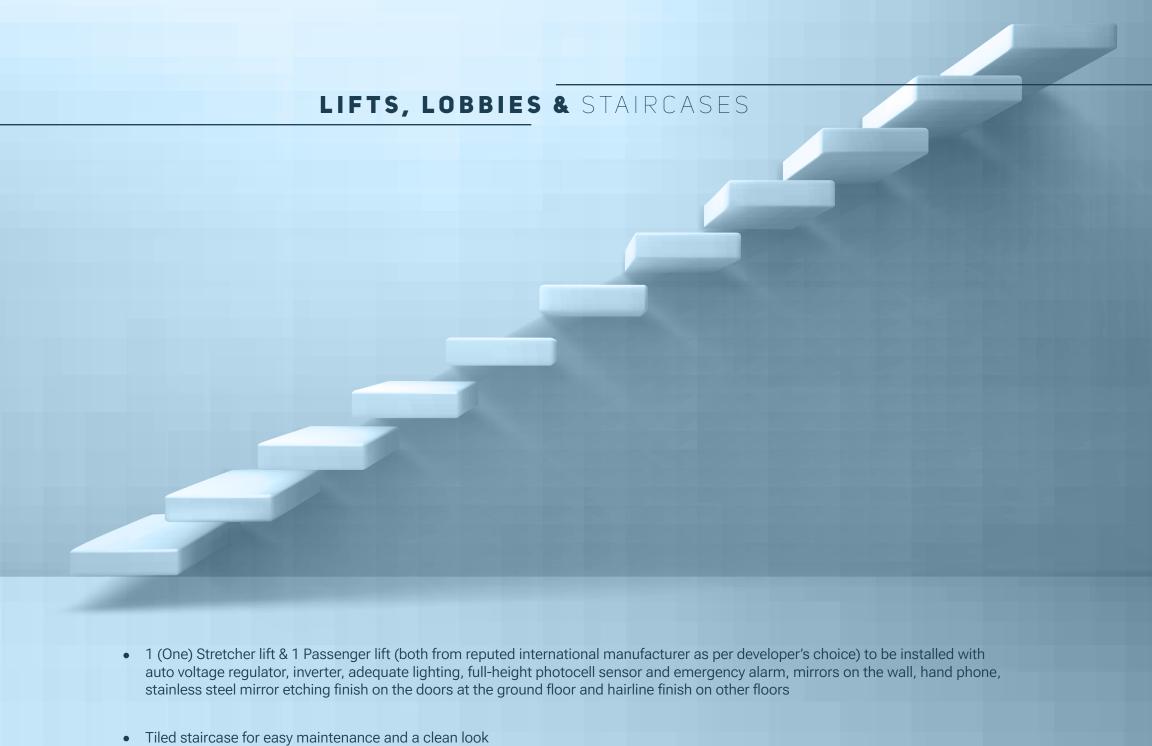

Tiled floors with attractively designed lift walls will complete the elegant look of lift lobbies on every floor

• Sliding windows in stair landings to ensure sufficient light and ventilation