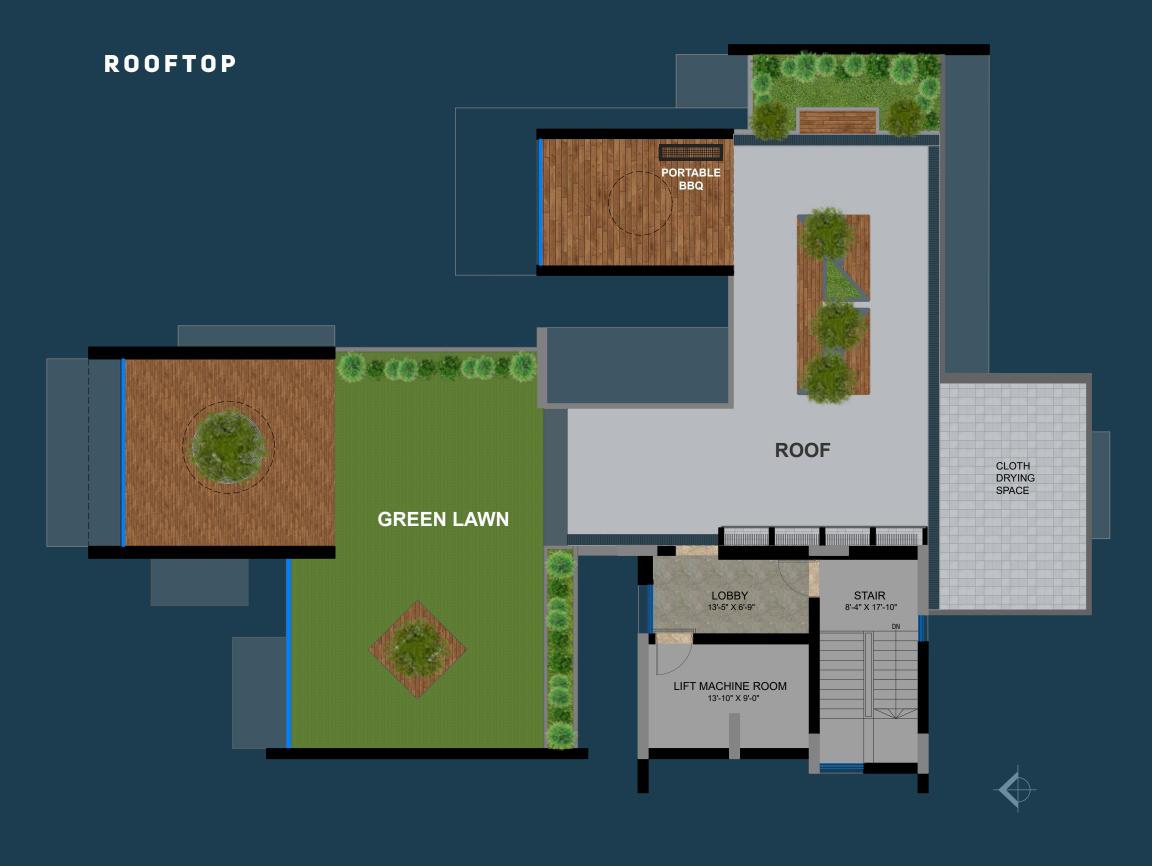

- Beautifully landscaped rooftop garden.
- BBQ area with portable BBQ tray.
- Lime terracing of adequate thickness for protection from heat.
- Protective parapet wall/ railing 4'-0" high around the periphery.
- Separated clothes drying area with lines for drying laundry.