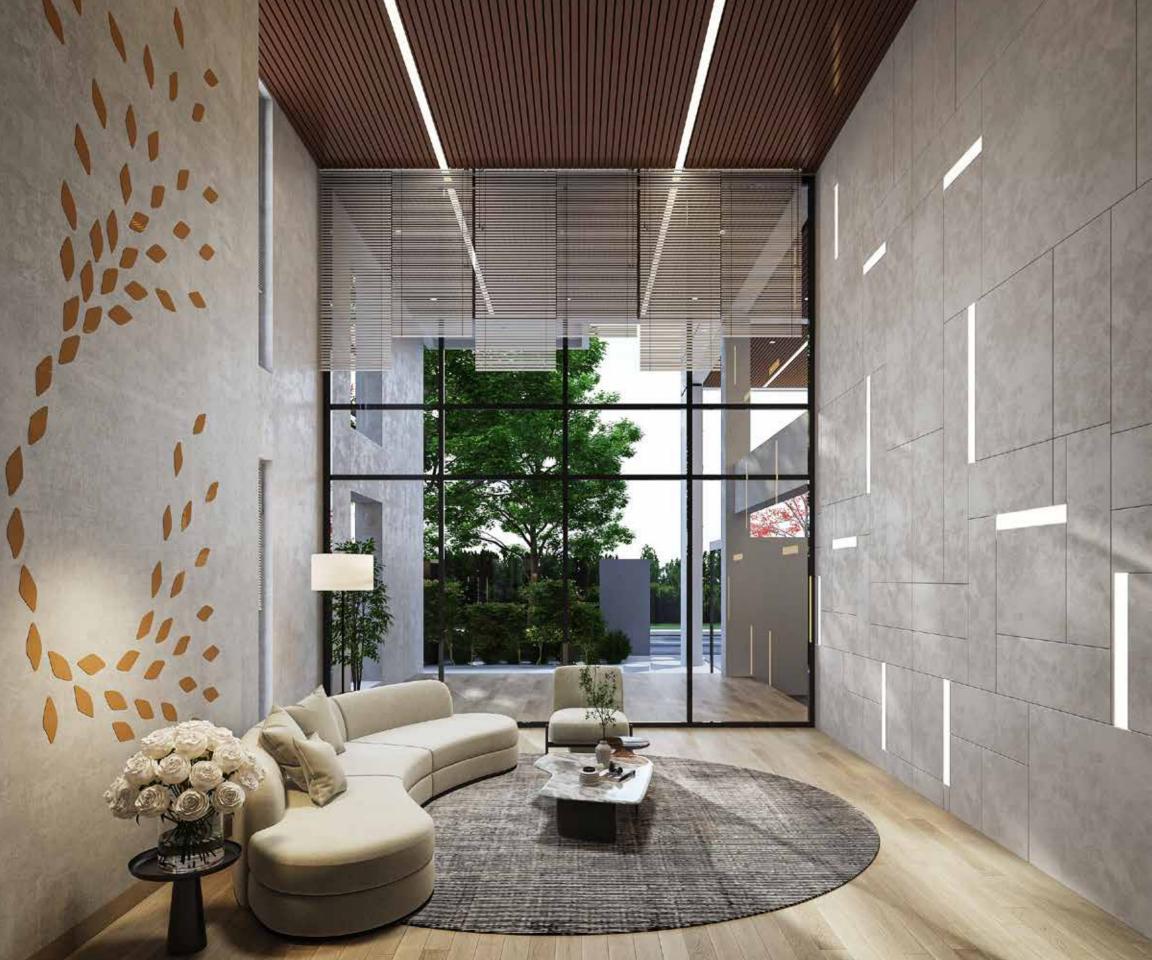

# GROUND FLOOR & PARKING

- Regal double height entrance studded with greenery to invite everyone inside.
- Proper drainage facility around the periphery of the building.
- Garbage bin center at easy access point.
- Caretaker's room, Driver's waiting area with toilet facilities.
- 24/7 intercom connection from concierge to all apartments.

## BUILDING ENTRANCE

- Regal double height entrance.
- The front elevation of the building will have a stylish combination of groove, glass and paint (as per design).
- CCTV monitoring system for 24/7 surveillance of the building with cameras covering all entrance points, all lift lobbies and periphery of the building as per developer's discretion.