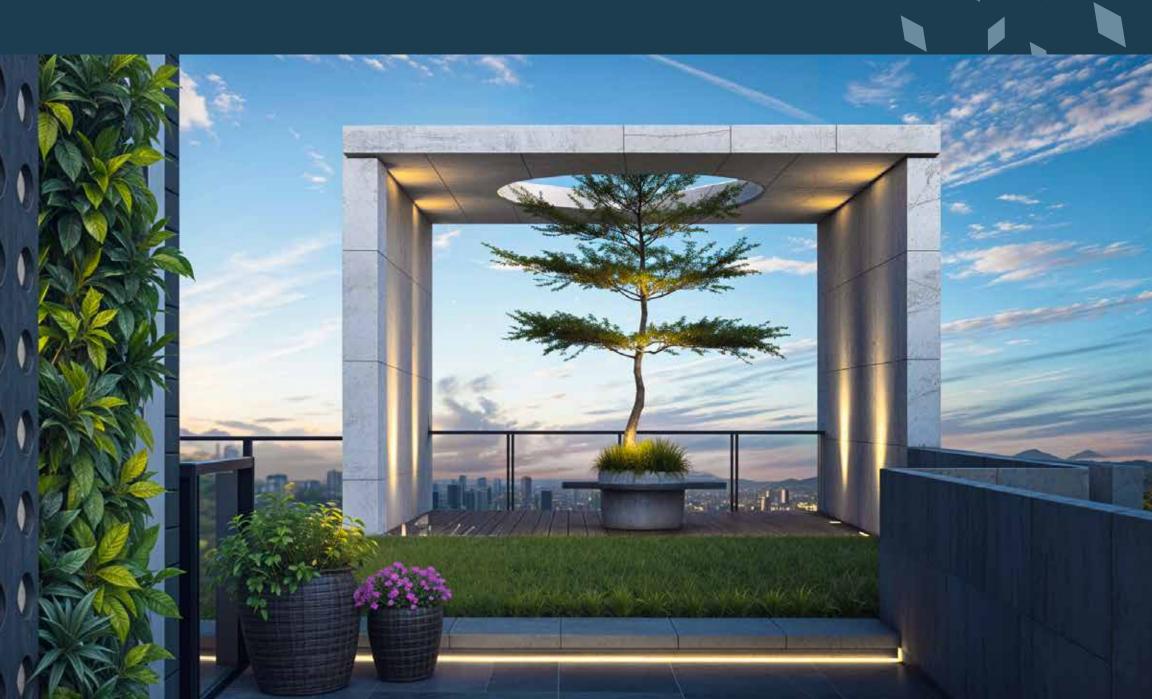

- Beautifully landscaped rooftop garden.
- BBQ area with portable BBQ tray.
- Lime terracing of adequate thickness for protection from heat.
- Protective parapet wall/ railing 4'-0" high around the periphery.
- Separated clothes drying area with lines for drying laundry.