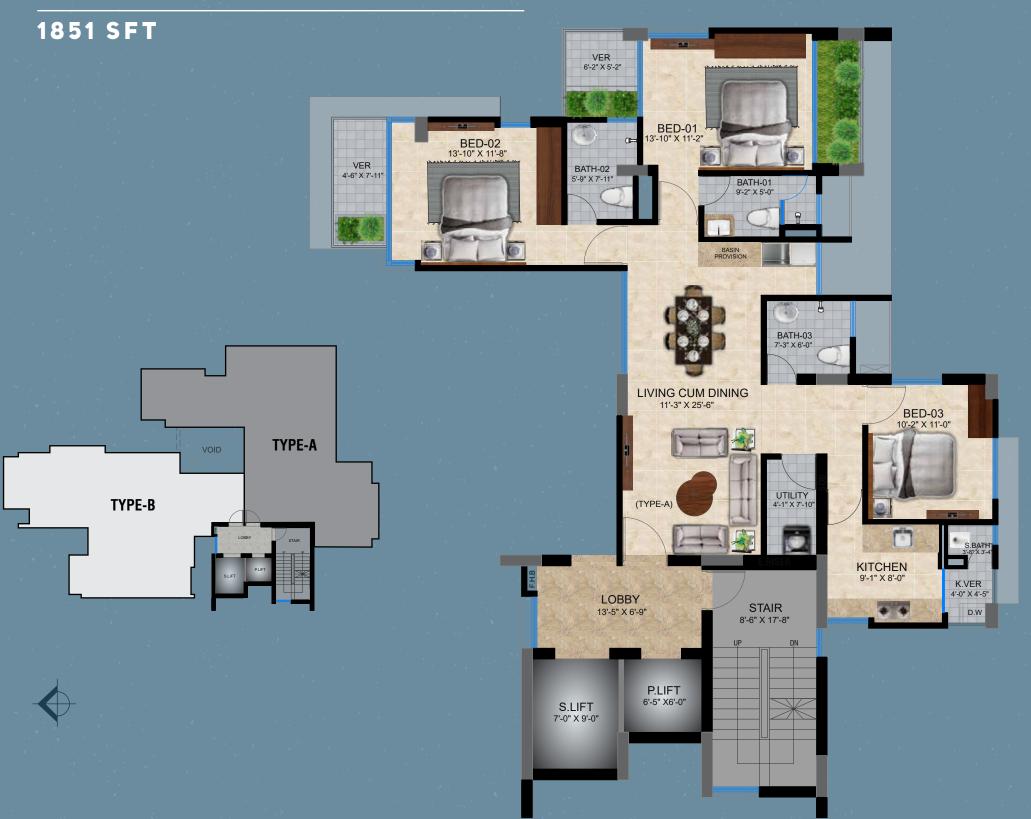

print. Luxury elements like more greenery have been incorporated into Allegra to ensure residents' get the most out of their bti home.

——— Arch. Abul Kalam Azad (Kafy)



## BUILDING ENTRANCE

- Regal double height entrance.
- The front elevation of the building will have a stylish combination of groove, glass and paint (as per design).
- CCTV monitoring system for 24/7 surveillance of the building with cameras covering all entrance points, all lift lobbies and periphery of the building as per developer's discretion.



## 1<sup>ST</sup> FLOOR



- Community hall for mingling and occasions
- Green area for activities & relaxation

## 2 ND FLOOR PLAN (TYPE A)

## 1851 SFT



# 3RD FLOOR PLAN (TYPE A)

## 1851 SFT





## 4<sup>TH</sup>, 8<sup>TH</sup> & 9<sup>TH</sup> FLOOR PLAN (TYPE A)



4<sup>TH</sup>, 8<sup>TH</sup> & 9<sup>TH</sup> FLOOR PLAN (TYPE B) 1851 SFT TYPE-A TYPE-B BED-01 13'-10" X 11'-0" UTILITY 3'-6" X 5'-6" S/BATH 3'-3" X 3'-9" 3'-6" X 4'-0" VER 4'-7" X 8'-1" KITCHEN 9'-1" X 8'-0" (TYPE-B) LIVING CUM DINING 26'-0" X 11'-7" BATH-01 6'-0" X 6'-0" BATH-02 7'-1" X 5'-5"/ BATH-03 LOBBY STAIR 7'-0" X 5'-5" 13'-5" X 6'-9" 8'-6" X 17'-8" BED-02 13'-0" X 11'-2" BED-03 10'-9" X 11'-2" VER P.LIFT 4'-7" X 6'-8" 6'-5" X6'-0" S.LIFT 7'-0" X 9'-0"



- Beautifully landscaped rooftop garden.
- BBQ area with portable BBQ tray.
- Lime terracing of adequate thickness for protection from heat.
- Protective parapet wall/ railing 4'-0" high around the periphery.
- Separated clothes drying area with lines for drying laundry.









Tiled floors with attractively designed lift