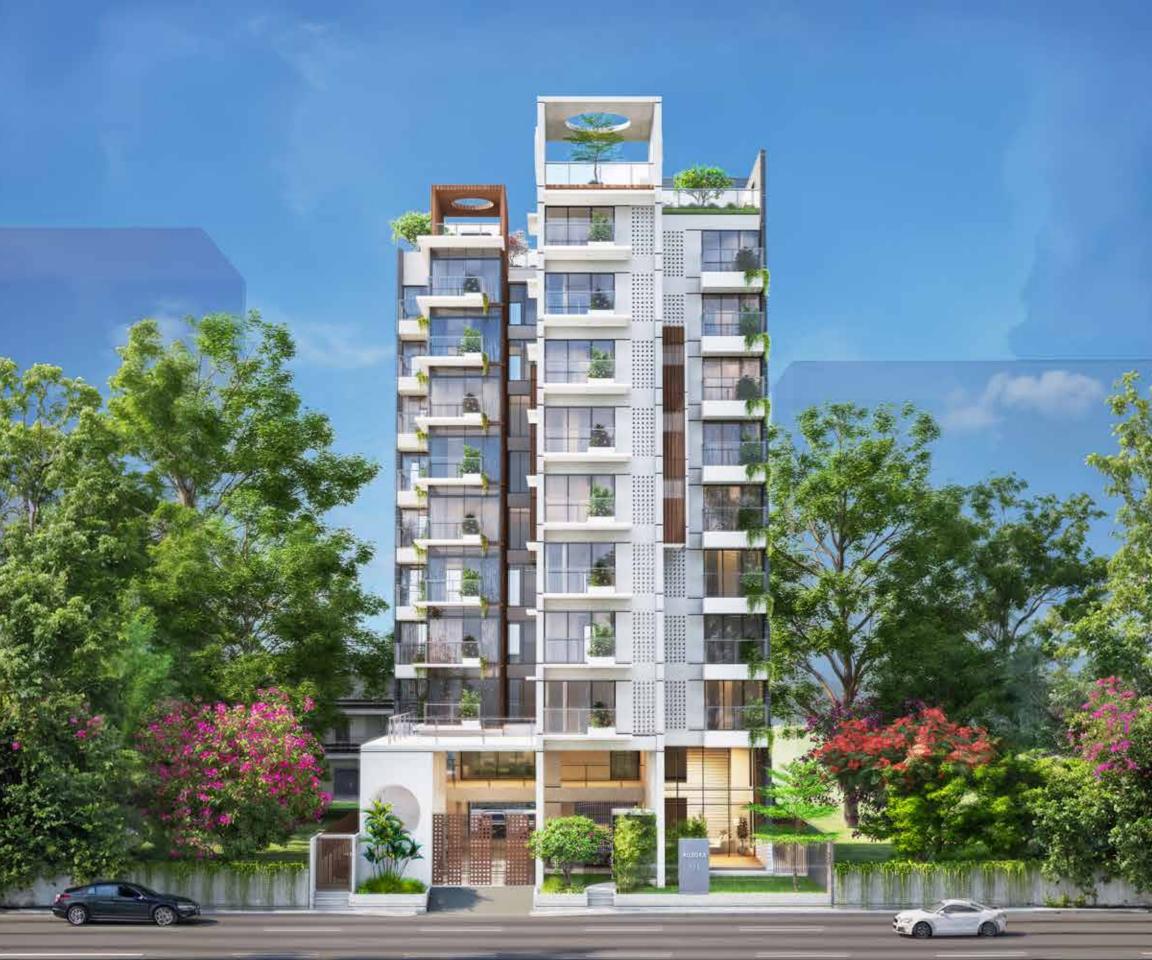

## BUILDING ENTRANCE

- Regal double height entrance.
- The front elevation of the building will have a stylish combination of groove, glass and paint (as per design).
- CCTV monitoring system for 24/7 surveillance of the building with cameras covering all entrance points, all lift lobbies and periphery of the building as per developer's discretion.