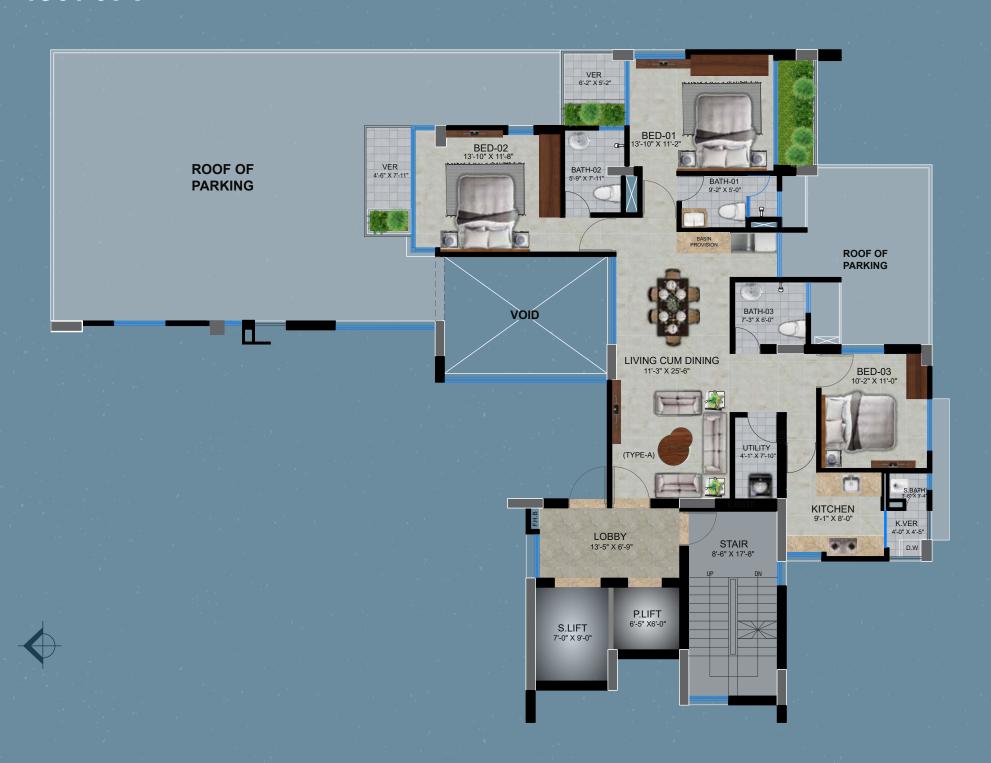

lacement of the plot. The 2 main segments have been further broken down into smaller units to minimize the carbon footprint. Luxury elements like more greenery have been incorporated into Allegra to ensure residents' get the most out of their bti home.

——— Arch. Abul Kalam Azad (Kafy)



## BUILDING ENTRANCE

- Regal double height entrance.
- The front elevation of the building will have a stylish combination of groove, glass and paint (as per design).
- CCTV monitoring system for 24/7 surveillance of the building with cameras covering all entrance points, all lift lobbies and periphery of the building as per developer's discretion.



## 1<sup>ST</sup> FLOOR



- Community hall for mingling and occasions
- Green area for activities & relaxation

## 2 ND FLOOR PLAN (TYPE A)

## 1851 SFT



# 3RD FLOOR PLAN (TYPE A)

## 1851 SFT





## 4<sup>TH</sup>, 8<sup>TH</sup> & 9<sup>TH</sup> FLOOR PLAN (TYPE A)



4<sup>TH</sup>, 8<sup>TH</sup> & 9<sup>TH</sup> FLOOR PLAN (TYPE B) 1851 SFT TYPE-A TYPE-B BED-01 13'-10" X 11'-0" UTILITY 3'-6" X 5'-6" S/BATH 3'-3" X 3'-9" 3'-6" X 4'-0" VER 4'-7" X 8'-1" KITCHEN 9'-1" X 8'-0" (TYPE-B) LIVING CUM DINING 26'-0" X 11'-7" BATH-01 6'-0" X 6'-0" BATH-02 7'-1" X 5'-5"/ BATH-03 LOBBY STAIR 7'-0" X 5'-5" 13'-5" X 6'-9" 8'-6" X 17'-8" BED-02 13'-0" X 11'-2" BED-03 10'-9" X 11'-2" VER P.LIFT 4'-7" X 6'-8" 6'-5" X6'-0" S.LIFT 7'-0" X 9'-0"



- Beautifully landscaped rooftop garden.
- BBQ area with portable BBQ tray.
- Lime terracing of adequate thickness for protection from heat.
- Protective parapet wall/ railing 4'-0" high around the periphery.