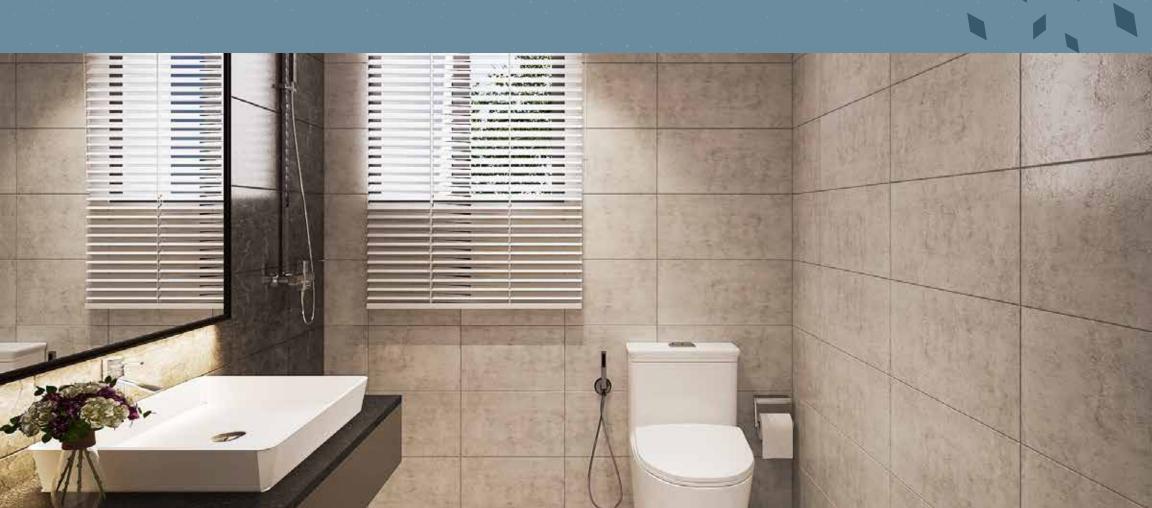

## **BATHROOMS**

- Door: Wood Plastic Composite (WPC) door shutter with Teak Chamble solid door frames.
- Sanitaryware: Imported sanitaryware.
- C.P fittings & Accessories: Made-in-Bangladesh C.P fittings & accessories.
- Shower Area: Customized shower area with curtain rail as per design.
- Tiles: Wall tiles (up to 7' height) and floor tiles made-in-Bangladesh.
- **Countertops & Basins:** Marble countertop, imported cabinet basin in master bathroom and other bathrooms will have imported pedestal basin as per developer's choice. Mirrors in all bathrooms.
- Water line: Concealed hot & cold water lines in all bathrooms, including staff bathroom.
- Staff Bathroom: Made-in-Bangladesh wall & floor tiles with long pan & moving shower.