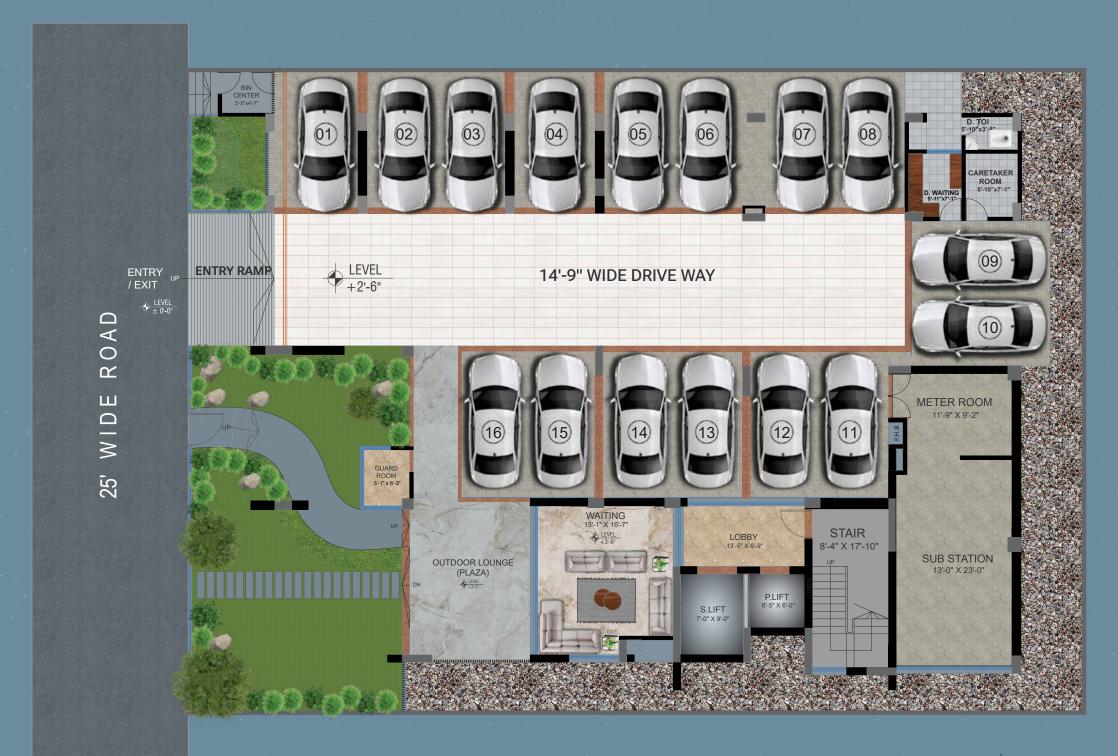

# GROUND FLOOR & PARKING

- Regal double height entrance studded with greenery to invite everyone inside.
- Proper drainage facility around the periphery of the building.
- Garbage bin center at easy access point.
- Caretaker's room, Driver's waiting area with toilet facilities.
- 24/7 intercom connection from concierge to all apartments.

# FLOOR PLAN

-