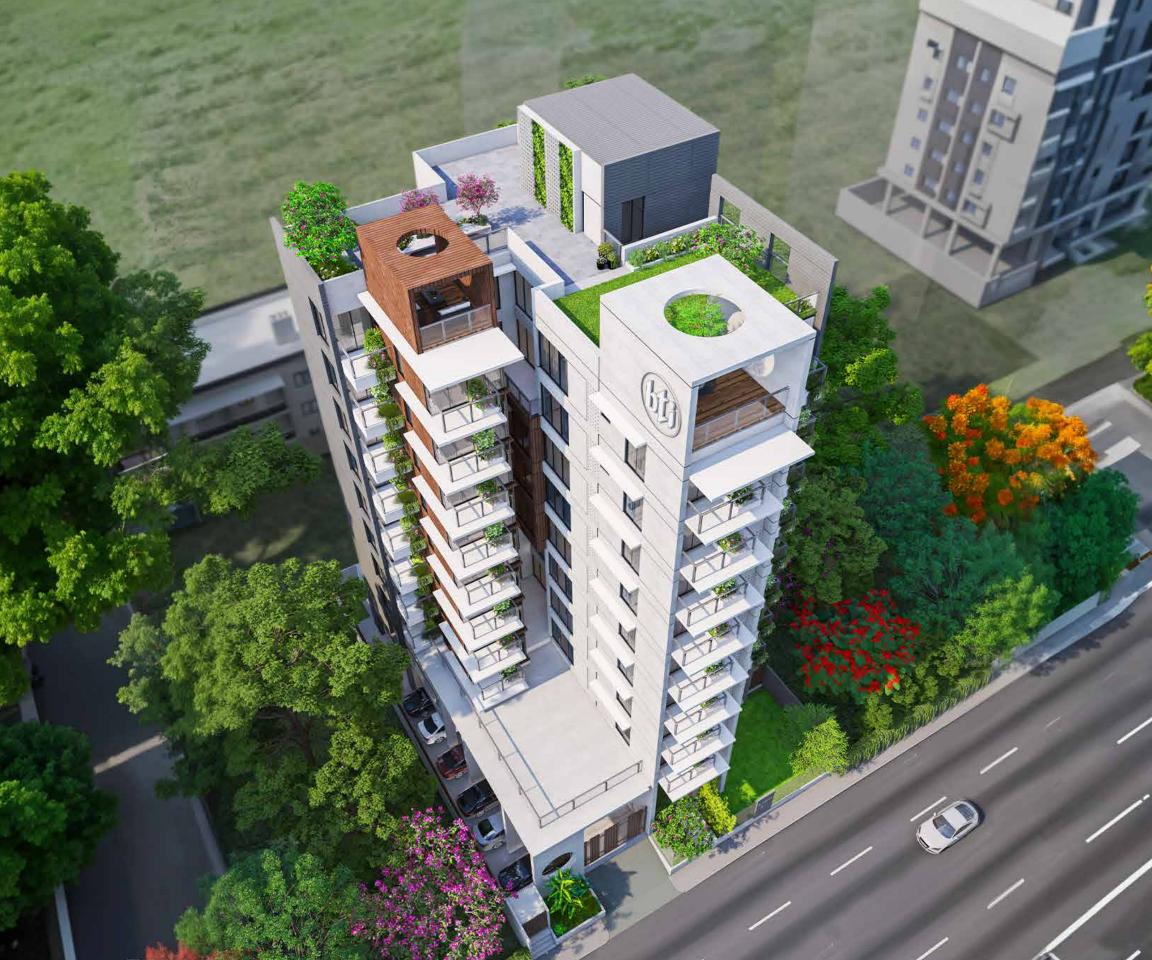

# ARCHITECT'S NOTE

In this north-facing plot, the key design philosophy was widely spacing the 2 segments of the building to allow for greater flow of natural light & air for residents' comfort. The main garden placed in the north allows for a visual setback, enhancing the look of the corner placement of the plot. The 2 main segments have been further broken down into smaller units to minimize the carbon footprint. Luxury elements like more greenery have been incorporated into Allegra to ensure residents' get the most out of their bti home.

- Beautifully landscaped rooftop garden.
- BBQ area with portable BBQ tray.
- Lime terracing of adequate thickness for protection from heat.
- Protective parapet wall/ railing 4'-0" high around the periphery.
- Separated clothes drying area with lines for drying laundry.