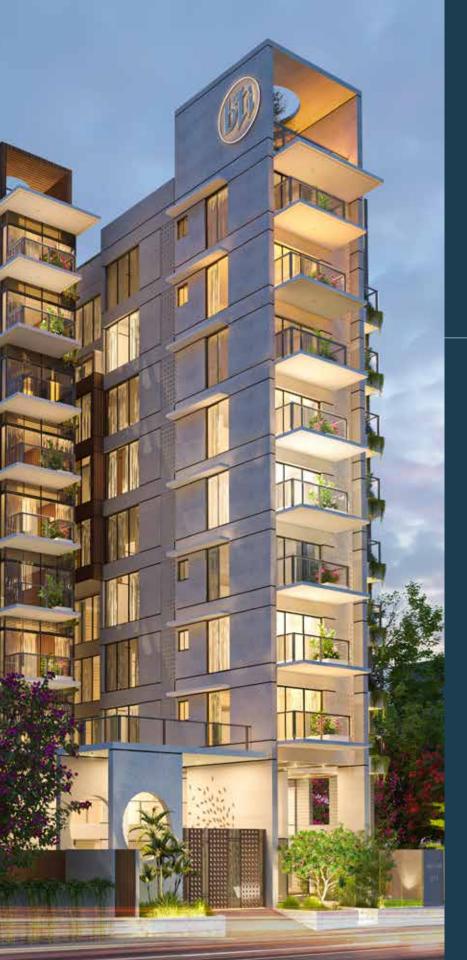

## BUILDING ENTRANCE

- Regal double height entrance.
- The front elevation of the building will have a stylish combination of groove, glass and paint (as per design).
- CCTV monitoring system for 24/7 surveillance of the building with cameras covering all entrance points, all lift lobbies and periphery of the building as per developer's discretion.

# GROUND FLOOR & PARKING

- Regal double height entrance studded with greenery to invite everyone inside.
- Proper drainage facility around the periphery of the building.
- Garbage bin center at easy access point.
- Caretaker's room, Driver's waiting area with toilet facilities.
- 24/7 intercom connection from concierge to all apartments.