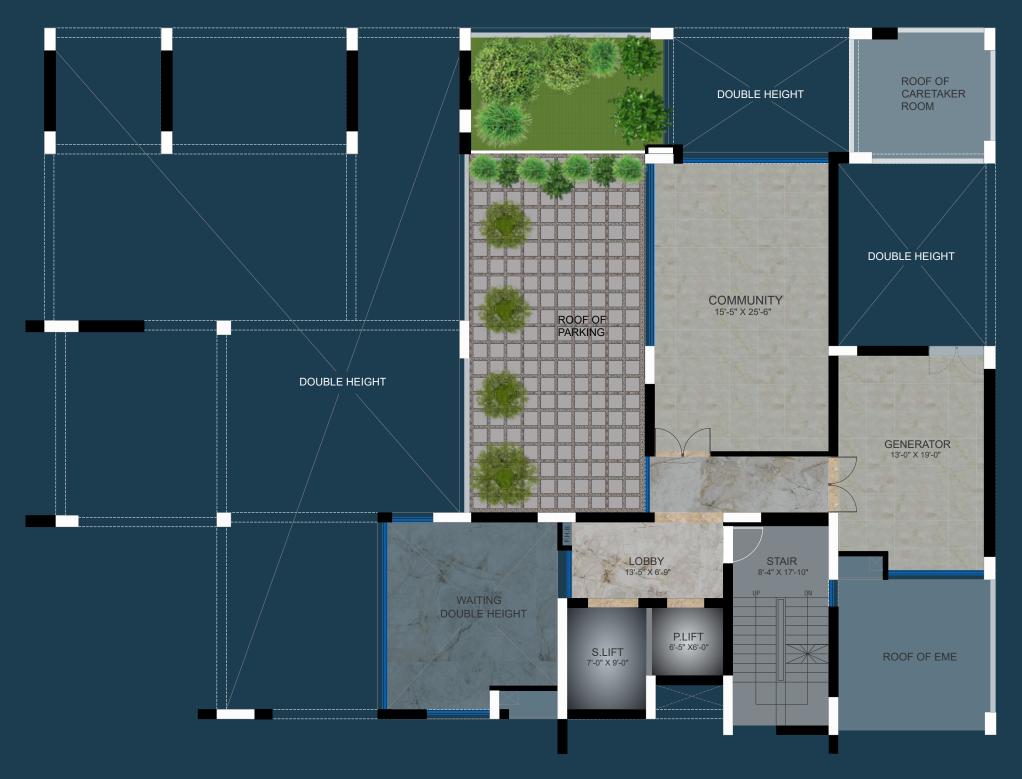

# GROUND FLOOR & PARKING

- Regal double height entrance studded with greenery to invite everyone inside.
- Proper drainage facility around the periphery of the building.
- Garbage bin center at easy access point.
- Caretaker's room, Driver's waiting area with toilet facilities.
- 24/7 intercom connection from concierge to all apartments.

# FLOOR PLAN

-

## 1<sup>ST</sup> FLOOR

- Community hall for mingling and occasions
- Green area for activities & relaxation