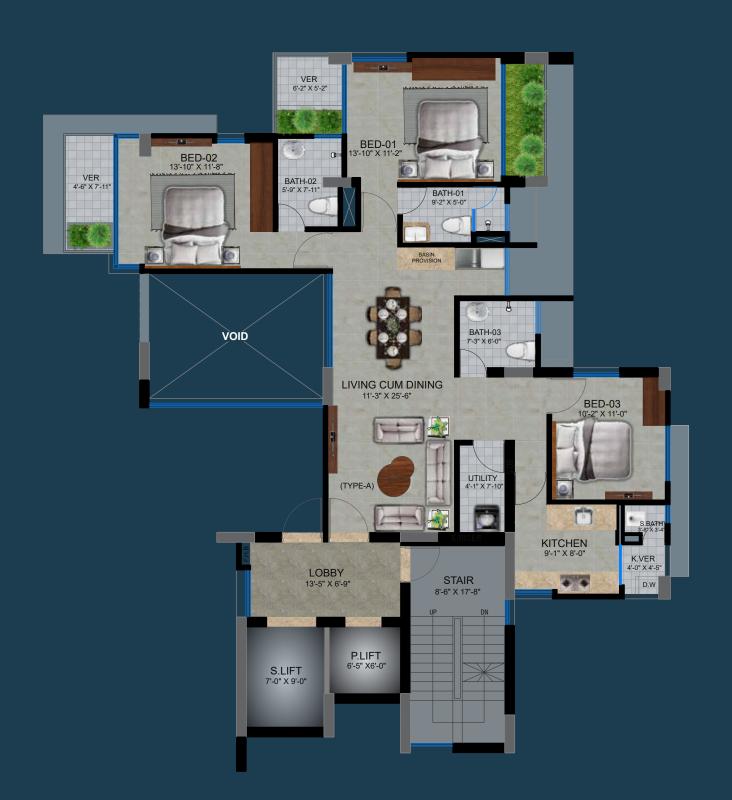

have been further broken down into smaller units to minimize the carbon footprint. Luxury elements like more greenery have been incorporated into Allegra to ensure residents' get the most out of their bti home.

——— Arch. Abul Kalam Azad (Kafy)



## BUILDING ENTRANCE

- Regal double height entrance.
- The front elevation of the building will have a stylish combination of groove, glass and paint (as per design).
- CCTV monitoring system for 24/7 surveillance of the building with cameras covering all entrance points, all lift lobbies and periphery of the building as per developer's discretion.



## 1<sup>ST</sup> FLOOR



- Community hall for mingling and occasions
- Green area for activities & relaxation

## 2 ND FLOOR PLAN (TYPE A)

## 1851 SFT



# 3RD FLOOR PLAN (TYPE A)

## 1851 SFT





## 4<sup>TH</sup>, 8<sup>TH</sup> & 9<sup>TH</sup> FLOOR PLAN (TYPE A)



4<sup>TH</sup>, 8<sup>TH</sup> & 9<sup>TH</sup> FLOOR PLAN (TYPE B) 1851 SFT TYPE-A TYPE-B BED-01 13'-10" X 11'-0" UTILITY 3'-6" X 5'-6" S/BATH 3'-3" X 3'-9" 3'-6" X 4'-0" VER 4'-7" X 8'-1" KITCHEN 9'-1" X 8'-0" (TYPE-B) LIVING CUM DINING 26'-0" X 11'-7" BATH-01 6'-0" X 6'-0" BATH-02 7'-1" X 5'-5"/ BATH-03 LOBBY STAIR 7'-0" X 5'-5" 13'-5" X 6'-9" 8'-6" X 17'-8" BED-02 13'-0" X 11'-2" BED-03 10'-9" X 11'-2" VER P.LIFT 4'-7" X 6'-8" 6'-5" X6'-0" S.LIFT 7'-0" X 9'-0"



- Beautifully landscaped rooftop garden.
- BBQ area with portable BBQ tray.
- Lime terracing of adequate thickness for protection from heat.
- Protective parapet wall/ railing 4'-0" high around the periphery.
- Separated clothes drying area with line