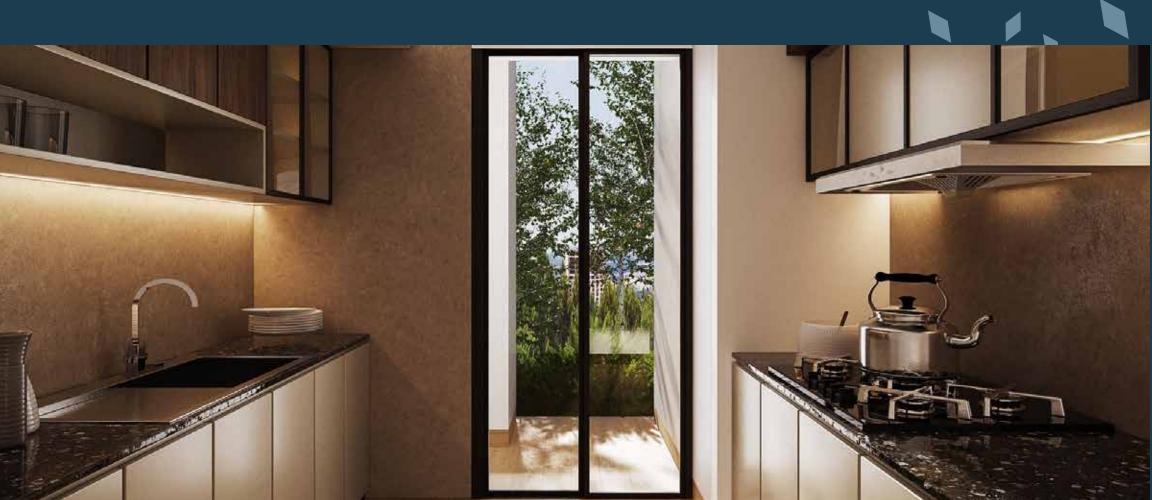

## STATE-OF-THE-ART APARTMENTS

- **Floors:** 24"x24" Mirror-polished imported tiles in foyer, beds, living, dining, family lounge area & all verandahs. Utility & kitchen verandah with non-slip made-in-Bangladesh tiles matched to the floor scheme.
- **Main Door:** Solid Chittagong Teak 3'-9"x 7' main entrance door with door chain, apartment name plate, door handle with smart fingerprint access door lock & one look-over camera with 2-way voice support function.
- **Internal Doors:** 7' high French polished Veneer door shutters with Teak Chamble door frame for all internal doors except bathrooms. Cylindrical lock on all internal doors.
- **Sliding Doors & Windows:** Sliding glass, windows and doors used as per plan, complete with mohair lining, rainwater barrier, and fly-proof netting.
- **Security & Safety:** Safety grilles on windows & full height grilles on kitchen verandahs. Fabricated sliding safety grille in verandahs as per design.
- Basin: The dining area will have provision for one basin.
- Painting: Smooth finished plastic paint on all internal walls & ceilings.
- **Electrical**: Imported gang-type electrical switches, plug points, and other fittings. Provision for air conditioners with power points in all bedrooms, living cum dining area as per electrical design. Internet connection point in dining area. Staff calling-bell switch in master bedroom. Remote control light and fan switch in living cum dining areas.
- **Lights:** Provision for wall brackets in all bedrooms, living cum dining room and common area. Appropriate lighting in all bathrooms, kitchen & verandahs.
- Cable connections: Concealed television line in all bedrooms & living room.

## **BATHROOMS**

- Platform: Granite slab in kitchen countertop.
- Wall & Floor Tiles: Wall tiles (up to 7' height) and floor tiles made-in-Bangladesh.
- Water line: Concealed hot & cold water lines.
- **Sink:** Single bowl sink.
- Gas Connection & Detector: LPG connection for oven/stove with gas detector connected to prevent potential fire hazards through gas leakage.