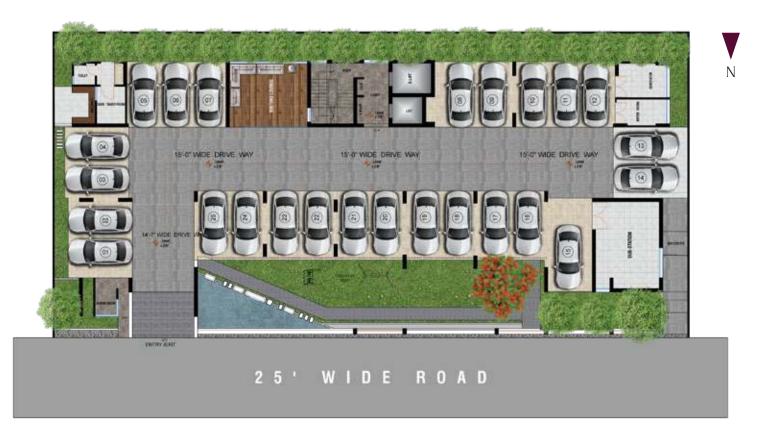

### PARKING

- There will be 25 parking spaces on Ground floor.
- Parking spaces will be reserved and marked with respective apartment numbers on the adjacent wall or appropriate location and will be according to the allotment.