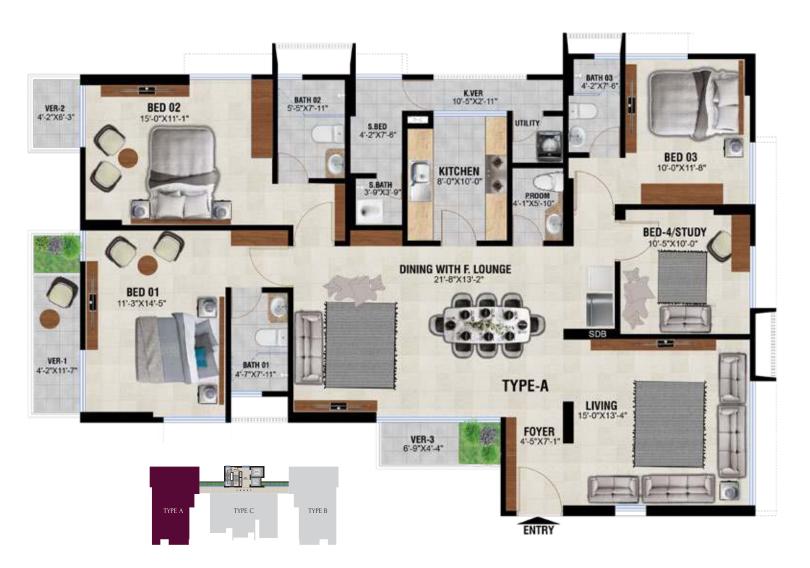

Built over 15 katha

Number of floors G+9

Apartment Size Type A: 2368 sft. | Type B: 2368 sft. Type C: 1976 sft.

3-4 bedroom homes

1 stretcher & 1 passenger lift

RAJUK Approval no. 25.39.0000.106.33.960.22

1 S T F L O O R P L A N

 $3_{to}^{RD}_{to} \\ 8_{floor\atop PLAN}^{TH}$ 

TYPE A
2368 SFT

 $3_{to}^{RD}_{to}^{NP1}$   $6_{*Q}^{TH}$ 

TYPE B 2368 SFT

 $2_{\text{ND}}^{\text{ND}}$   $3_{\text{Floor}}^{\text{Floor}}$ 