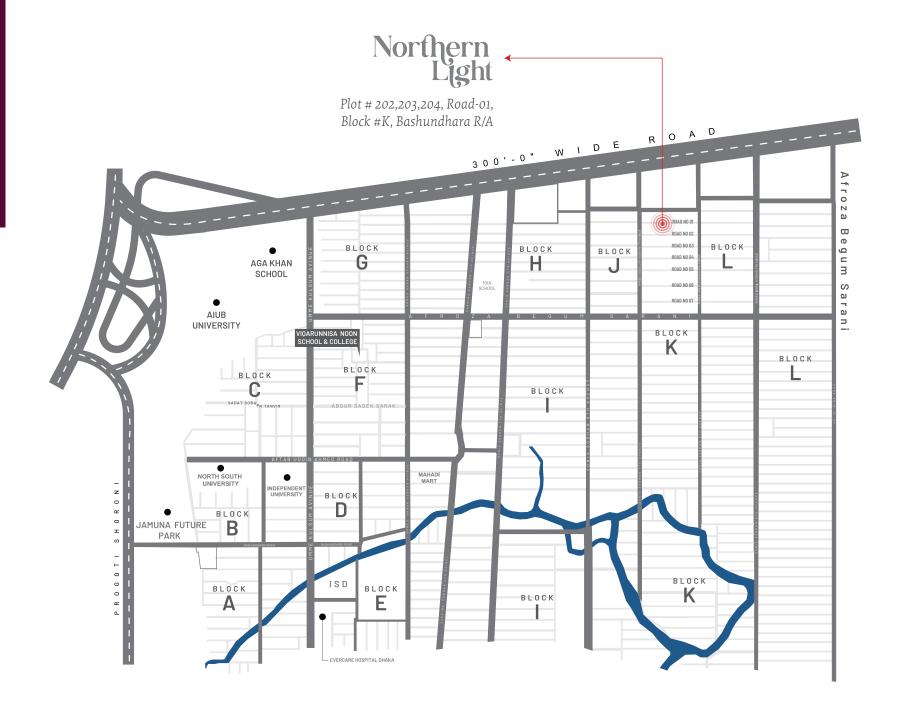

# • Close to 30

- Close to 300 ft Road, Purbachal New Town
- Close to 100 ft Road, Madani Avenue
- Close to MRT-5 Bhatara Station (Under construction)