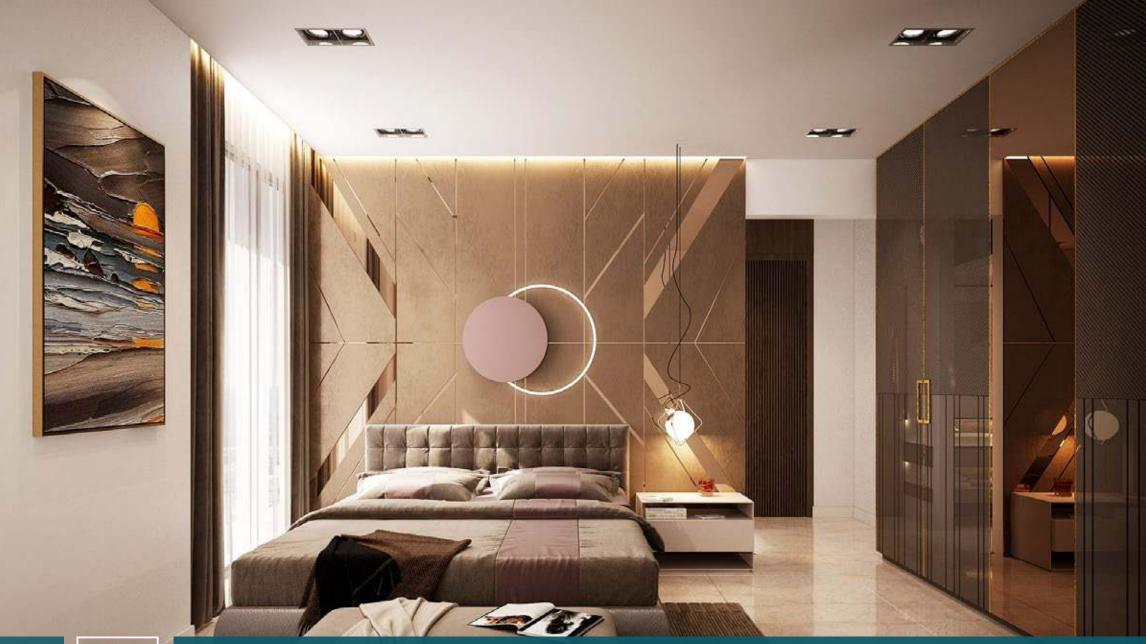

#### APARTMENT FEATURES:

Floors: 24"x24" mirror polished imported tiles in foyer, bedrooms, living, dining

cum family lounge area & all verandahs.

Staff bedroom (if any) & kitchen verandah with non-slippery tiles (made in

Bangladesh) matched the floor scheme.

Main Door: Solid Chittagong Teak 3'-9"x 7' main entrance door with door chain, check

viewer, apartment nameplate, door handle with Smart fingerprint access

door lock, one look-over camera, and 2-way voice support function.

Internal Doors: 7' high French polished veneer door shutters with teak chamble door frame

for all internal doors except bathrooms. Cylindrical lock on all internal

doors.

Sliding doors & Windows: Sliding glass windows and doors used as per floor plan, complete with

mohair lining, rainwater barrier, and fly-proof netting.

Security and Safety: Safety grills on windows & full-height grills on kitchen verandahs.

Basin provision: Provision for basin at the dining area.

Painting: Smooth finished plastic paint on all internal walls & ceilings.

Electrical: Imported gang-type electrical switches, plug points, and other fittings.

Provision for air conditioners with power points in all bedrooms, living, dining cum family lounge area as per Electrical Design. Internet connection point in dining cum family lounge area. Staffcalling bell switch in the

master bedroom. Remote control light and fan switch in the living, and

dining cum family lounge area.

Lights: Provision for wall brackets in all bedrooms, dining cum family lounge and

common area. Appropriate lighting in all bathrooms, kitchen & verandahs.

Cable Connections: Concealed television line in all bedrooms & family lounge.