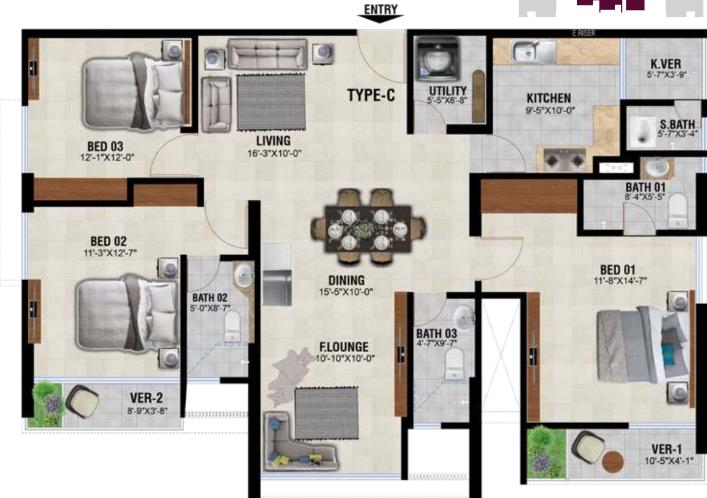

Built over 15 katha

Number of floors G+9

Apartment Size Type A: 2368 sft. | Type B: 2368 sft. Type C: 1976 sft.

3-4 bedroom homes

1 stretcher & 1 passenger lift

RAJUK Approval no. 25.39.0000.106.33.960.22

TYPE C 1976 SFT

,

ROOFTOP FLOOR PLAN