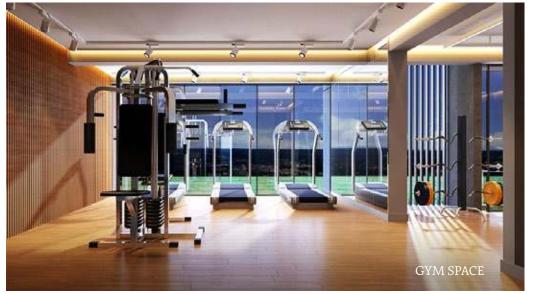

# 1<sup>ST</sup> FLOOR FEATURES

- Meet & Greet space with terrace and wash zone.
- Reception and lounge.
- Air-conditioned gym with basic workout equipment including sauna with changing room, powder bath and locker facilities.