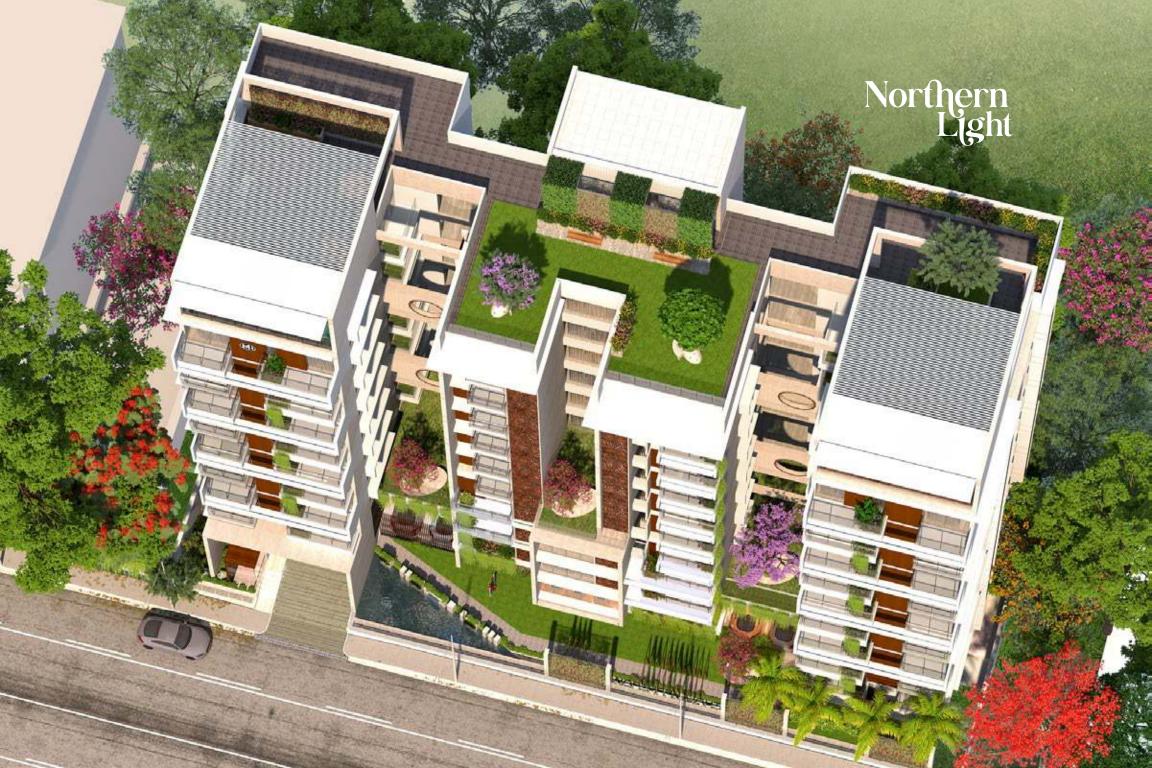

Built over 15 katha

Number of floors G+9

Apartment Size Type A: 2368 sft. | Type B: 2368 sft. Type C: 1976 sft.

3-4 bedroom homes

1 stretcher & 1 passenger lift

RAJUK Approval no. 25.39.0000.106.33.960.22