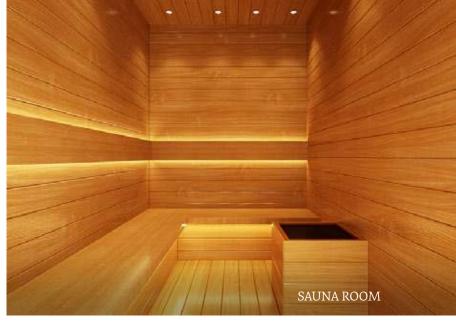

# 1<sup>ST</sup> FLOOR FEATURES

- Meet & Greet space with terrace and wash zone.
- Reception and lounge.
- Air-conditioned gym with basic workout equipment including sauna with changing room, powder bath and locker facilities.