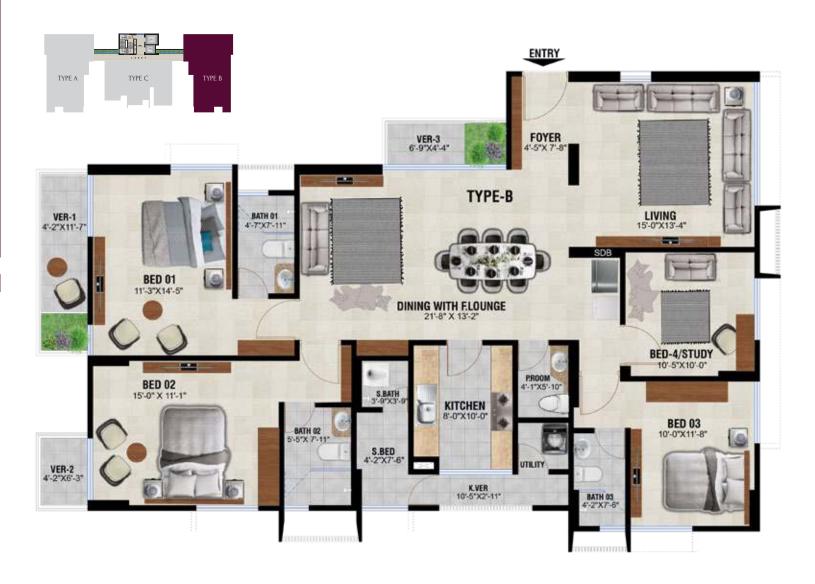

Built over 15 katha

Number of floors G+9

Apartment Size Type A: 2368 sft. | Type B: 2368 sft. Type C: 1976 sft.

3-4 bedroom homes

1 stretcher & 1 passenger lift

RAJUK Approval no. 25.39.0000.106.33.960.22

1 S T F L O O R P L A N

 $3_{to}^{RD}_{to} \\ 8_{floor\atop PLAN}^{TH}$ 

TYPE A
2368 SFT

 $3_{to}^{RD}_{to}^{NP1}$   $6_{*Q}^{TH}$ 

TYPE B 2368 SFT

 $2_{\text{ND}}^{\text{ND}}$   $3_{\text{Floor}}^{\text{Floor}}$ 