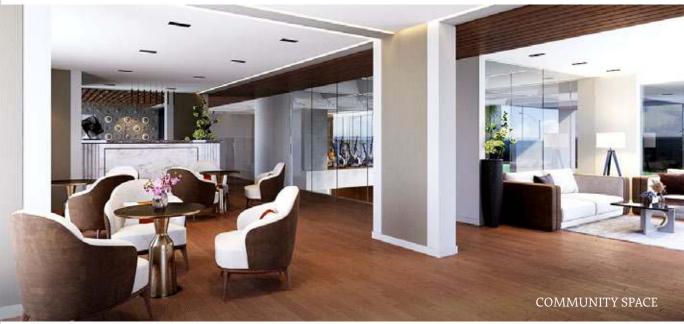

# 1<sup>ST</sup> FLOOR FEATURES

- Meet & Greet space with terrace and wash zone.
- Reception and lounge.
- Air-conditioned gym with basic workout equipment including sauna with changing room, powder bath and locker facilities.