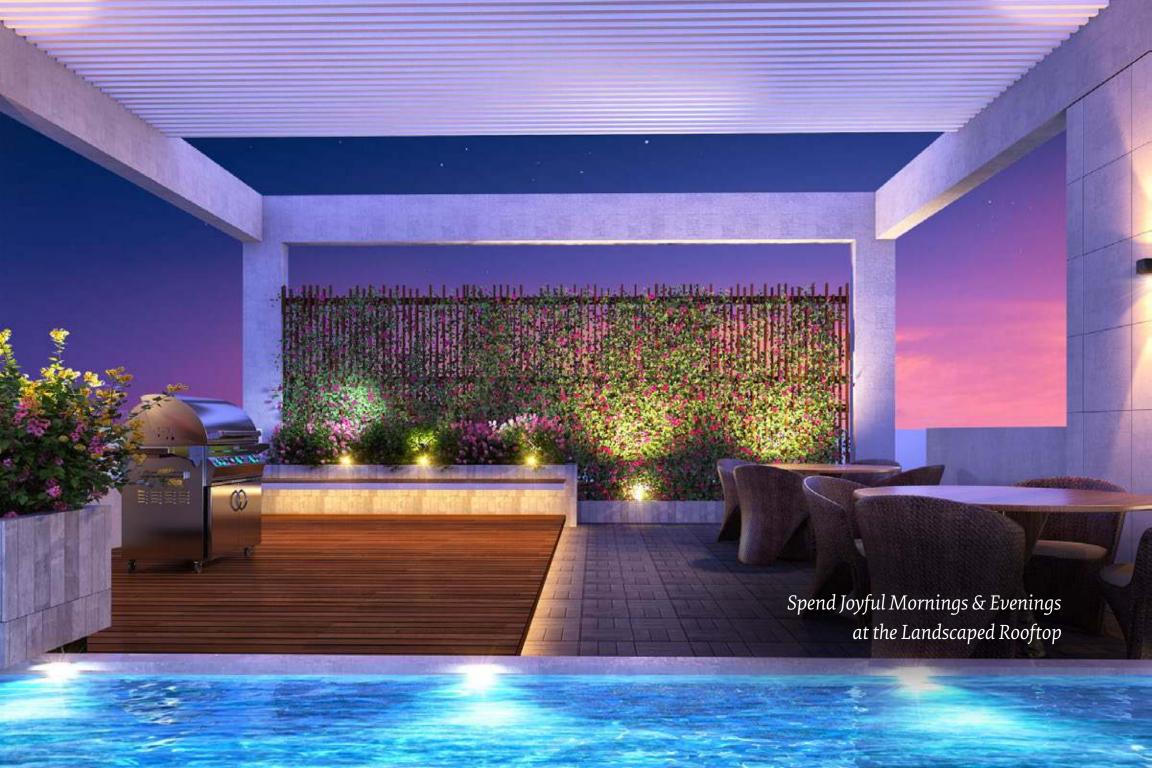

### ROOFTOP FEATURES

- Landscaped rooftop.
- BBQ area with portable BBQ tray.
- Lime terracing of adequate thickness for protection from heat.
- Protective parapet wall/ railing 4'-o" high around the periphery.
- Separated clothes drying area with lines for drying laundry.