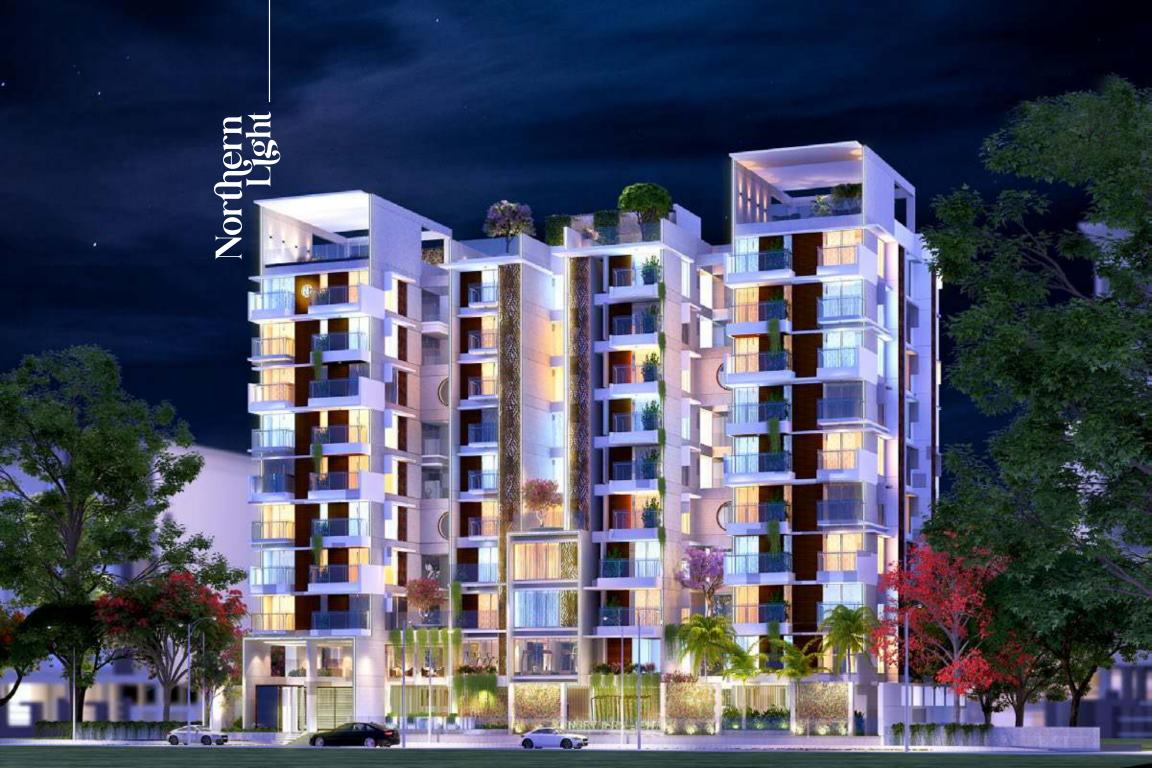

Built over 15 katha

Number of floors G+9

Apartment Size Type A: 2368 sft. | Type B: 2368 sft. Type C: 1976 sft.

3-4 bedroom homes

1 stretcher & 1 passenger lift

RAJUK Approval no. 25.39.0000.106.33.960.22