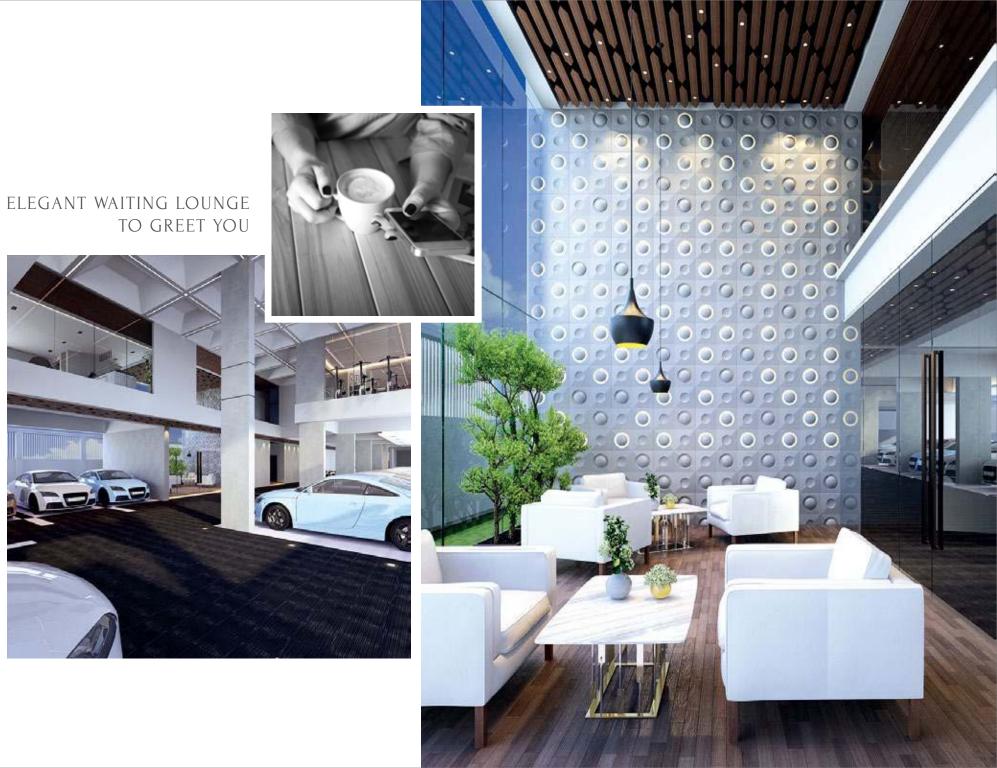

### GROUND FLOOR FEATURES

- Double height waiting lounge (as per design).
- Proper drainage facility around the periphery of the building for easy water drainage on ground floor.
- Drivers' waiting area with toilet facilities.
- Intercom connection from concierge to all apartments.
- Caretaker's room with toilet facilities.

# 1<sup>ST</sup> FLOOR FEATURES

- Meet & Greet space with terrace and wash zone.
- Reception and lounge.
- Air-conditioned gym with basic workout equipment including sauna with changing room, powder bath and locker facilities.