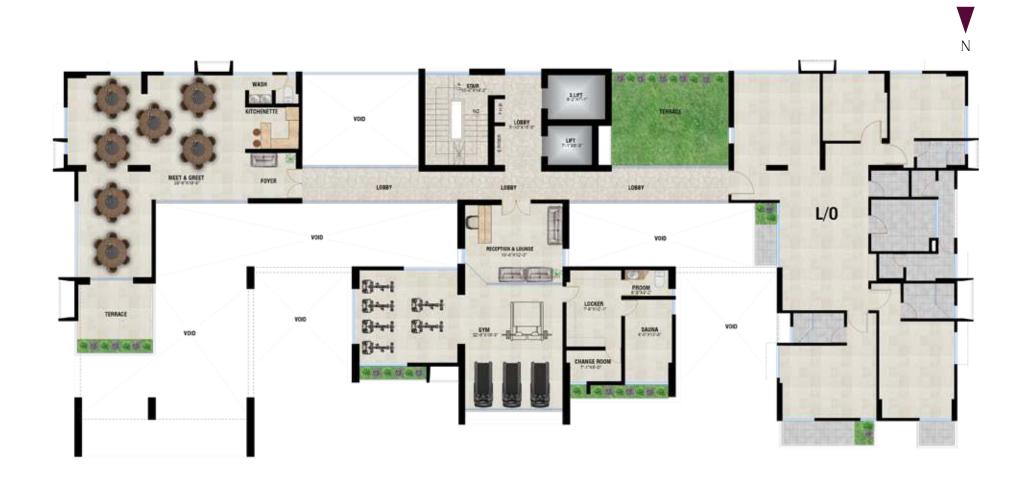

# 1<sup>ST</sup> FLOOR FEATURES

- Meet & Greet space with terrace and wash zone.
- Reception and lounge.
- Air-conditioned gym with basic workout equipment including sauna with changing room, powder bath and locker facilities.