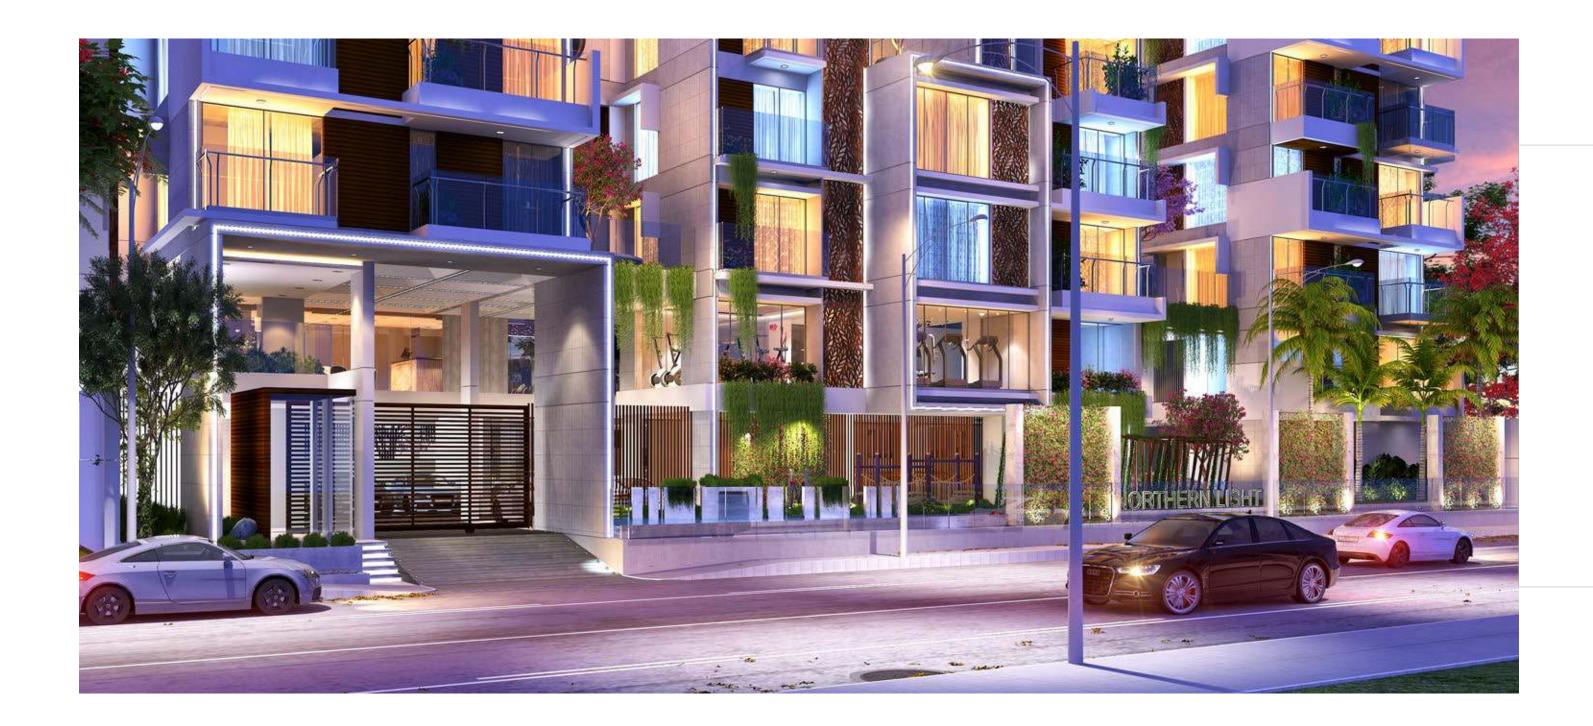

## BUILDING ENTRANCE

- Double-height grand entrance.
- The front elevation of the building will have a stylish combination of groove, cladding tiles, glass and paint (as per design).
- Greenery enhances the stylish entrance gate with a concierge for easy monitoring of the building round the clock.
- Secured and well-designed boundary wall to match the building façade.
- CCTV monitoring system for 24/7 surveillance of the building with cameras covering all entrance points, all lift lobbies and periphery of the building as per developers' discretion.