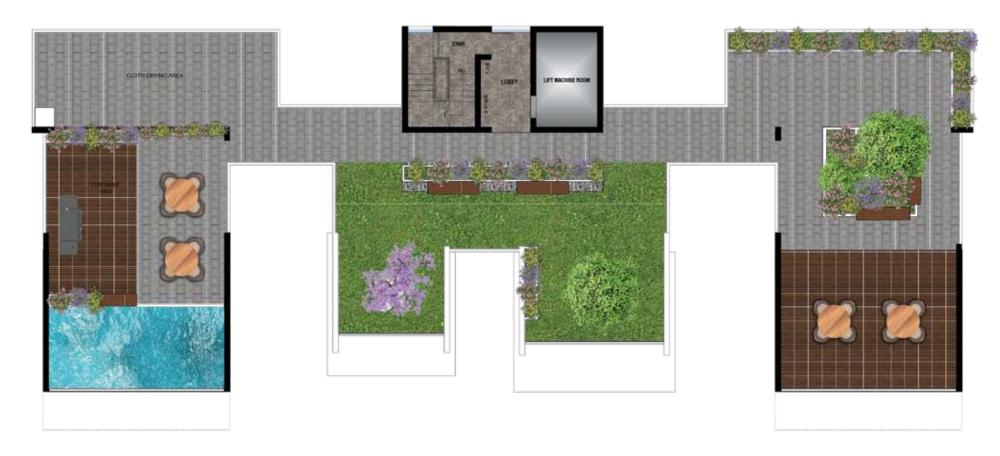

TYPE C 1976 SFT

,

ROOFTOP FLOOR PLAN

### ROOFTOP FEATURES

- Landscaped rooftop.
- BBQ area with portable BBQ tray.
- Lime terracing of adequate thickness for protection from heat.
- Protective parapet wall/ railing 4'-o" high around the periphery.
- Separated clothes drying area with lines for drying laundry.