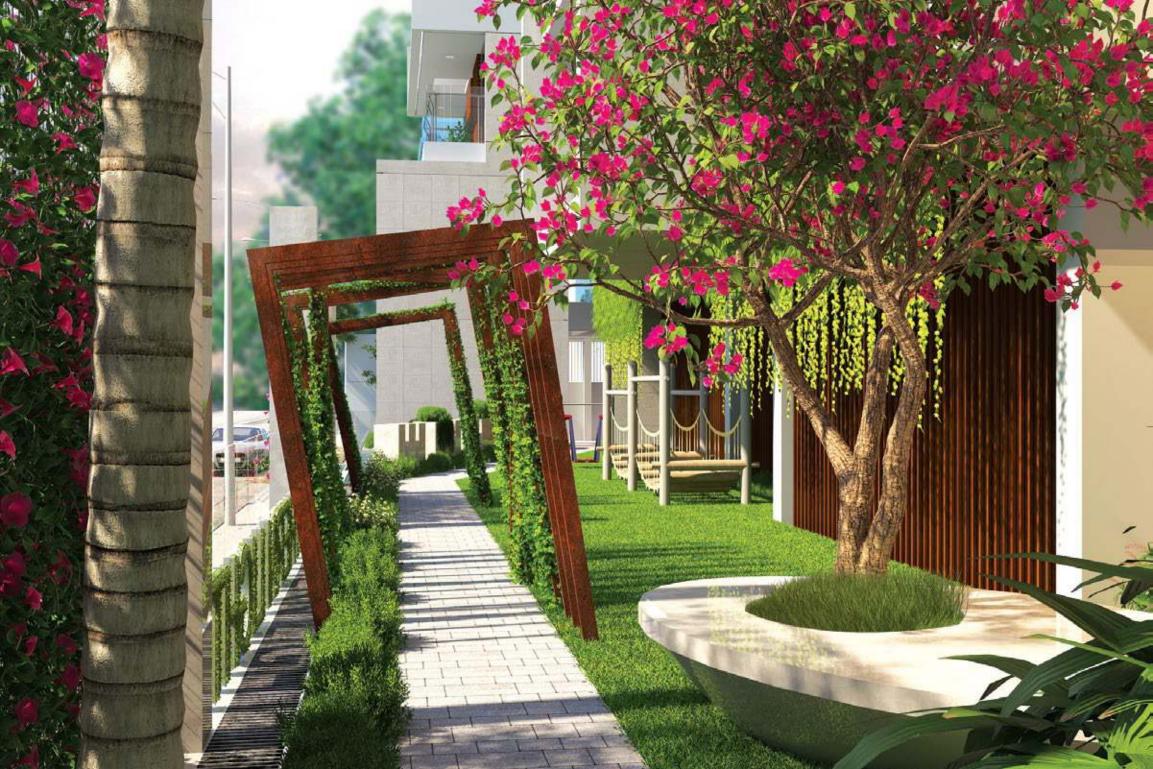

## BUILDING ENTRANCE

- Double-height grand entrance.
- The front elevation of the building will have a stylish combination of groove, cladding tiles, glass and paint (as per design).
- Greenery enhances the stylish entrance gate with a concierge for easy monitoring of the building round the clock.
- Secured and well-designed boundary wall to match the building façade.
- CCTV monitoring system for 24/7 surveillance of the building with cameras covering all entrance points, all lift lobbies and periphery of the building as per developers' discretion.

HERE PLAY TIME IS fun tíme