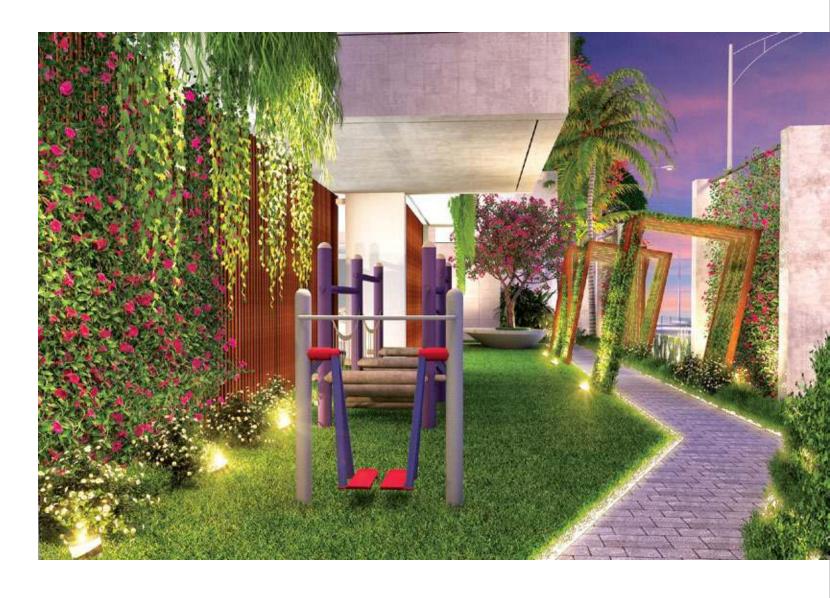

IONAL FACILITIES

- Jamuna Future Park
- Rupayan Shopping Square
- Chef's Table Courtside
- Garden & Gourmet Cuisines by S&S
- Sheikh Hasina International Cricket Stadium, Purbachal
- Jolshiri Central Park







## BUILDING ENTRANCE

- Double-height grand entrance.
- The front elevation of the building will have a stylish combination of groove, cladding tiles, glass and paint (as per design).
- Greenery enhances the stylish entrance gate with a concierge for easy monitoring of the building round the clock.
- Secured and well-designed boundary wall to match the building façade.
- CCTV monitoring system for 24/7 surveillance of the building with cameras covering all entrance points, all lift lobbies and periphery of the building as per developers' discretion.



HERE PLAY TIME IS fun tíme









### GROUND FLOOR FEATURES

- Double height waiting lounge (as per design).
- Proper drainage facility around the periphery of the building for easy water drainage on ground floor.
- Drivers' waiting area with toilet facilities.
- Intercom connection from concierge to all apartments.
- Caretaker's room with toilet facilities.







# 1<sup>ST</sup> FLOOR FEATURES

- Meet & Greet space with terrace and wash zone.
- Reception and lounge.
- Air-conditioned gym with basic workout equipment including sauna with changing room, powder bath and locker facilities.







1 S T F L O O R P L A N



 $3_{to}^{RD}_{to} \\ 8_{floor\atop PLAN}^{TH}$ 

TYPE A
2368 SFT



 $3_{to}^{RD}_{to}^{NP1}$   $6_{*Q}^{TH}$ 

TYPE B 2368 SFT







 $2_{\text{ND}}^{\text{ND}}$   $3_{\text{Floor}}^{\text{Floo