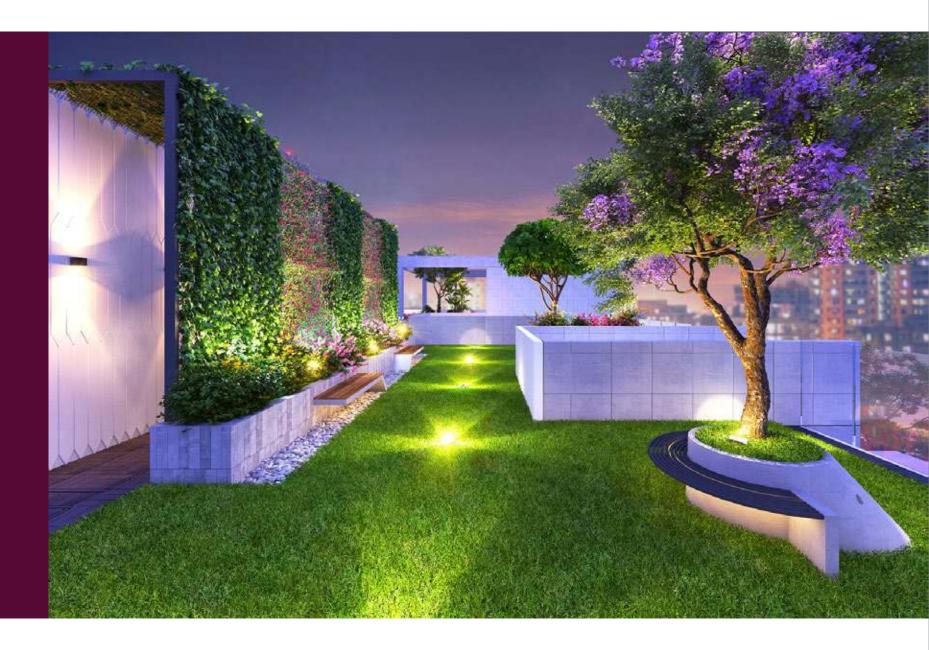

### ROOFTOP FEATURES

- Landscaped rooftop.
- BBQ area with portable BBQ tray.
- Lime terracing of adequate thickness for protection from heat.
- Protective parapet wall/ railing 4'-o" high around the periphery.
- Separated clothes drying area with lines for drying laundry.