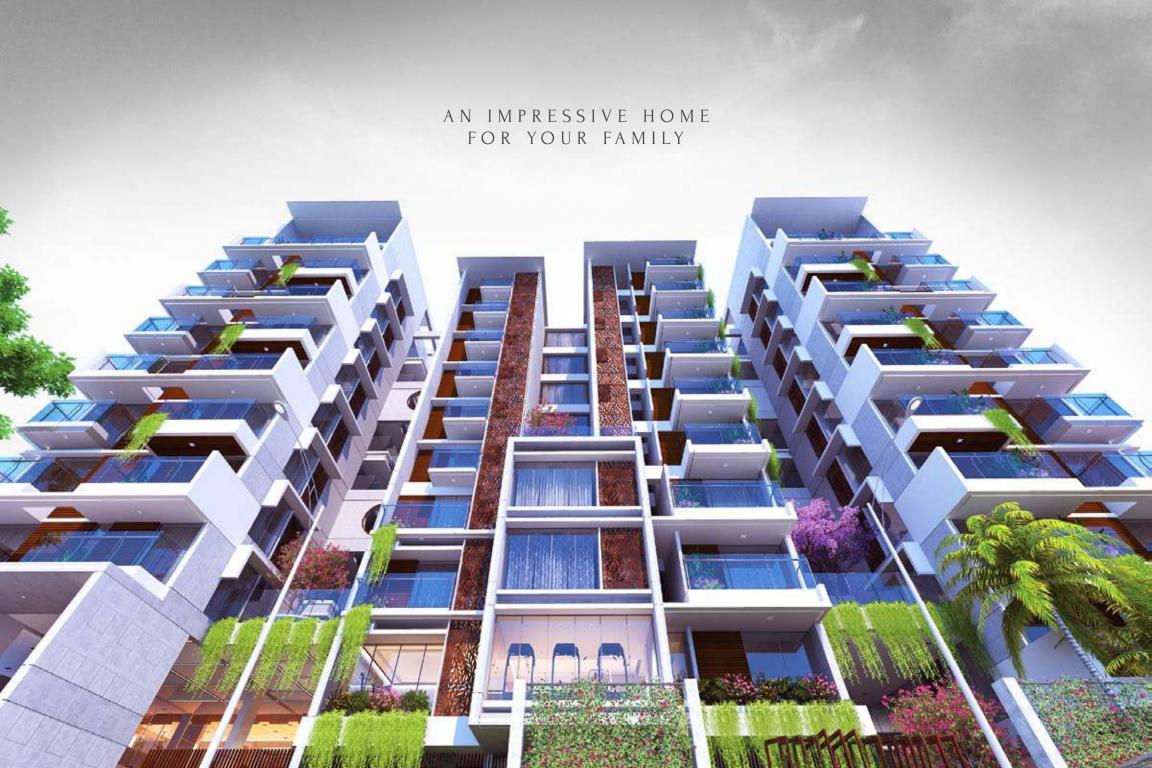

Built over 15 katha

Number of floors G+9

Apartment Size Type A: 2368 sft. | Type B: 2368 sft. Type C: 1976 sft.

3-4 bedroom homes

1 stretcher & 1 passenger lift

RAJUK Approval no. 25.39.0000.106.33.960.22