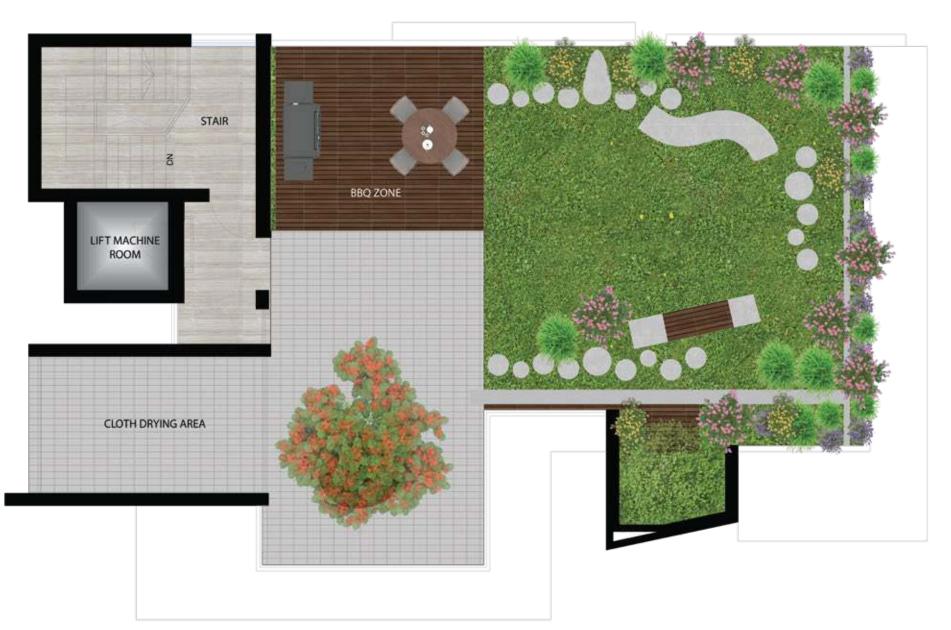

- BBQ area with portable BBQ tray.
- Lime terracing of adequate thickness for protection from heat.
- Protective parapet wall/ railing 4'-0" high around the periphery.

-CALIFART TO

• Separated clothes drying area with lines for drying laundry.