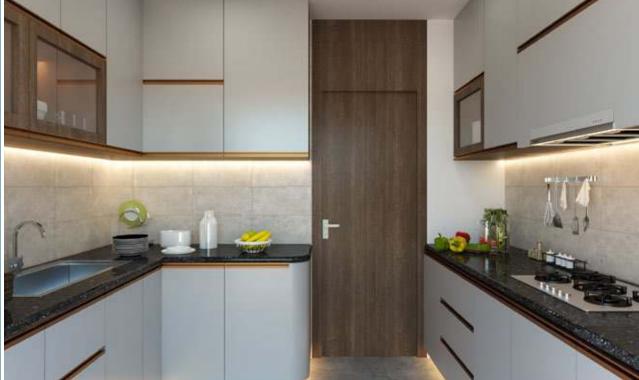

# **KITCHEN FEATURES**

| Platform:<br>Wall & floor Tiles: | Granite in kitchen countertop.<br>Wall tiles up to 7' height and floor tiles<br>made-in-Bangladesh.                   |
|----------------------------------|-----------------------------------------------------------------------------------------------------------------------|
| Waterline:<br>Sink:              | Concealed hot & cold waterline.<br>Double bowl sink.                                                                  |
| Gas Connection & Detector:       | LPG connection for oven/stove with gas<br>detector connected to prevent potential fire<br>hazard through gas leakage. |