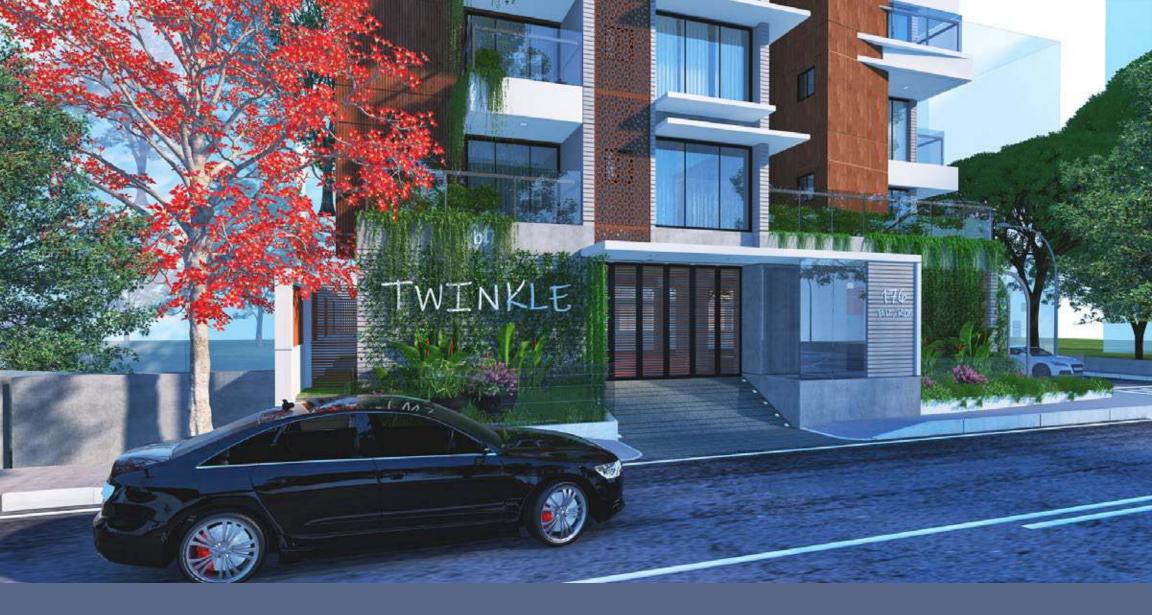

# South-west Facing Corner Plot To Ensure Well Ventilation

611

TWINK

SINGLE UNIT APARTMENTS BUILT OVER 5 KATHA 2164 SFT APARTMENTS 3 BEDROOM HOMES NUMBER OF FLOORS: G+9 1 HIGH QUALITY 8 PASSENGERS LIFT 9 PARKING SPACES RAJUK APPROVAL NO.

# **Building Entrance**

- The front elevation of the building will have a stylish combination of cladding, groove, glass and paint (as per design).
- Greenery enhances the stylish entrance gate with a concierge for easy monitoring of the building round the clock.
- Secured and well-designed boundary wall to match the building façade.
- CCTV monitoring system for 24/7 surveillance of the building with cameras covering all entrance points, all lift lobbies and periphery of the building as per developers' discretion.