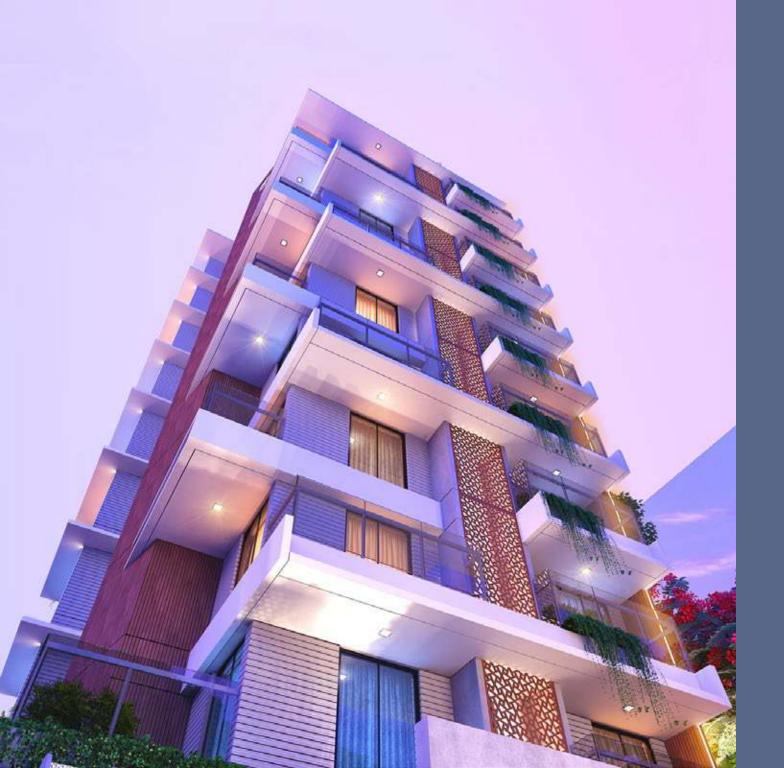

# South-west Facing Corner Plot To Ensure Well Ventilation

611

TWINK

SINGLE UNIT APARTMENTS BUILT OVER 5 KATHA 2164 SFT APARTMENTS 3 BEDROOM HOMES NUMBER OF FLOORS: G+9 1 HIGH QUALITY 8 PASSENGERS LIFT 9 PARKING SPACES RAJUK APPROVAL NO.

# **Building Entrance**

- The front elevation of the building will have a stylish combination of cladding, groove, glass and paint (as per design).
- Greenery enhances the stylish entrance gate with a concierge for easy monitoring of the building round the clock.
- Secured and well-designed boundary wall to match the building façade.
- CCTV monitoring system for 24/7 surveillance of the building with cameras covering all entrance points, all lift lobbies and periphery of the building as per developers' discretion.