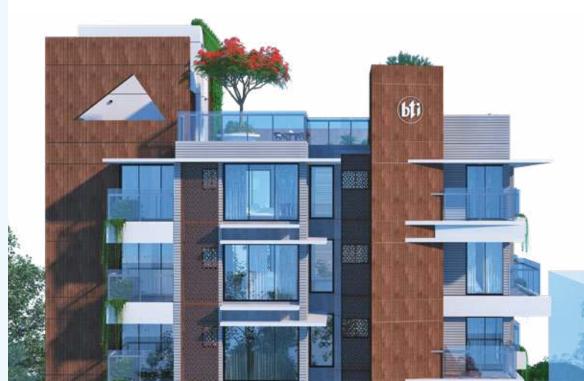

# **Building Entrance**

- The front elevation of the building will have a stylish combination of cladding, groove, glass and paint (as per design).
- Greenery enhances the stylish entrance gate with a concierge for easy monitoring of the building round the clock.
- Secured and well-designed boundary wall to match the building façade.
- CCTV monitoring system for 24/7 surveillance of the building with cameras covering all entrance points, all lift lobbies and periphery of the building as per developers' discretion.