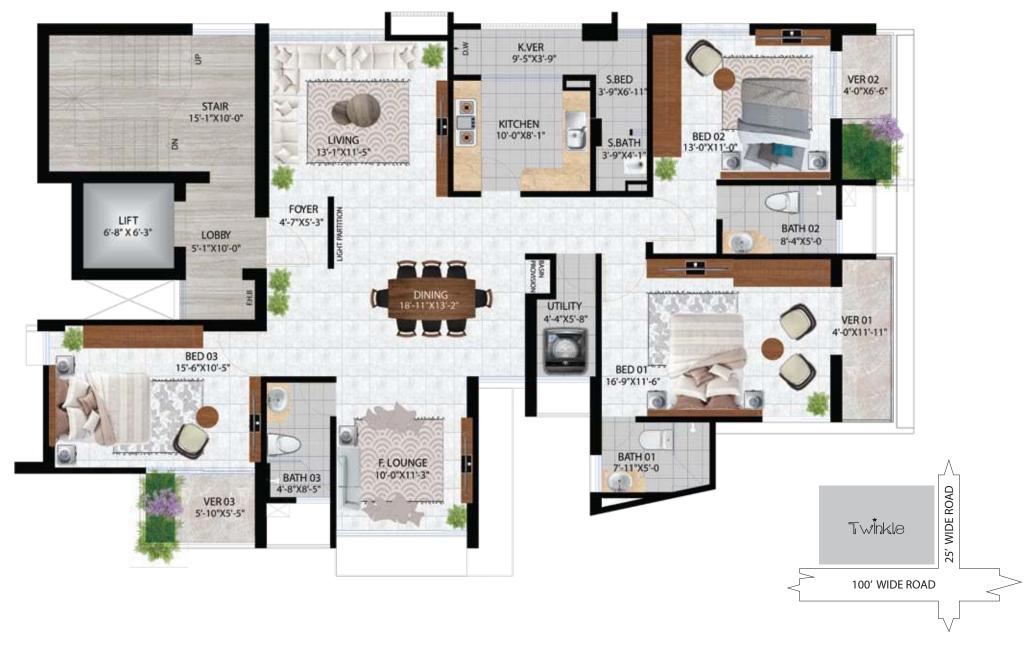

# South-west Facing Corner Plot To Ensure Well Ventilation

611

TWINK

SINGLE UNIT APARTMENTS BUILT OVER 5 KATHA 2164 SFT APARTMENTS 3 BEDROOM HOMES NUMBER OF FLOORS: G+9 1 HIGH QUALITY 8 PASSENGERS LIFT 9 PARKING SPACES RAJUK APPROVAL NO.

# **APARTMENT FEATURES**

| Floors:<br>Main Door:                                                                                                                                         | 24"x24" mirror polished imported tiles in foyer, bedrooms,<br>living, dining & family lounge area & all verandahs<br>staff bed & kitchen verandah with non-slip local tiles<br>matched to the floor scheme.<br>Solid Chittagong Teak 3'-9"x 7' main entrance door with<br>Smart fingerprint access door lock with one look over                                                                                         |
|---------------------------------------------------------------------------------------------------------------------------------------------------------------|-------------------------------------------------------------------------------------------------------------------------------------------------------------------------------------------------------------------------------------------------------------------------------------------------------------------------------------------------------------------------------------------------------------------------|
|                                                                                                                                                               | camera with 2-way voice support function.                                                                                                                                                                                                                                                                                                                                                                               |
| Internal Doors:                                                                                                                                               | 7' high French polished veneer door shutters with teak<br>chamble door frame for all internal doors except<br>bathrooms. Cylindrical lock on all internal doors.                                                                                                                                                                                                                                                        |
| Sliding doors & windows: Sliding glass windows and doors used as per floor plan,<br>complete with mohair lining, rainwater barrier, and<br>fly-proof netting. |                                                                                                                                                                                                                                                                                                                                                                                                                         |
| Basin Provision:                                                                                                                                              | Provision for basin at dining area.                                                                                                                                                                                                                                                                                                                                                                                     |
| Security and Safety:                                                                                                                                          | Safety grills on windows & full height grill on kitchen verandahs.                                                                                                                                                                                                                                                                                                                                                      |
| Painting:                                                                                                                                                     | Smooth finished plastic paint on all internal walls & ceilings.                                                                                                                                                                                                                                                                                                                                                         |
| Electrical:                                                                                                                                                   | Imported gang type electrical switches, plug points, and<br>other fittings. Provision for air conditioners with power<br>points in all Beds, living, dining cum family lounge area as<br>per electrical design. Internet connection point in dining<br>cum family lounge area. Staff calling bell switch in master<br>bedroom. Remote control light and fan switch in living<br>room and dining and family lounge area. |
| Lights:                                                                                                                                                       | Provision for wall brackets in all bedrooms, dining cum<br>family lounge and common area. Appropriate lighting in all<br>bathrooms, kitchen & verandahs.                                                                                                                                                                                                                                                                |
| Cable connections:                                                                                                                                            | Concealed television line in all bedrooms & family lounge.                                                                                                                                                                                                                                                                                                                                                              |

# **BATHROOM FEATURES**

| Door:                       | Wood Plastic Composite (WPC) door shutter with teak chambule solid door frames.                                                                                                 |
|-----------------------------|---------------------------------------------------------------------------------------------------------------------------------------------------------------------------------|
| Sanitary ware:              | Imported sanitary ware.                                                                                                                                                         |
| C.P fittings & Accessories: | Coto C.P fittings & Imported Accessories.                                                                                                                                       |
| Shower area:                | Customized shower area with curtain rail as per design.                                                                                                                         |
| Tiles:                      | Wall tiles up to 7' height and floor tiles<br>made-in-Bangladesh.                                                                                                               |
| Counter tops & basins:      | Marble countertop Imported cabinet basin in<br>master bathroom and other bathrooms will<br>have imported pedestal basin as per<br>developer's choice. Mirrors in all bathrooms. |
| Waterline:                  | Concealed hot & cold waterlines in all<br>bathrooms including staff's bath.                                                                                                     |
| Staff Bathroom:             | Local wall & floor tiles with local long pan & moving shower.                                                                                                                   |

# **KITCHEN FEATURES**

| Platform:<br>Wall & floor Tiles: | Granite in kitchen countertop.<br>Wall tiles up to 7' height and floor tiles<br>made-in-Bangladesh.                   |
|----------------------------------|-----------------------------------------------------------------------------------------------------------------------|
| Waterline:<br>Sink:              | Concealed hot & cold waterline.<br>Double bowl sink.                                                                  |
| Gas Connection & Detector:       | LPG connection for oven/stove with gas<br>detector connected to prevent potential fire<br>hazard through gas leakage. |