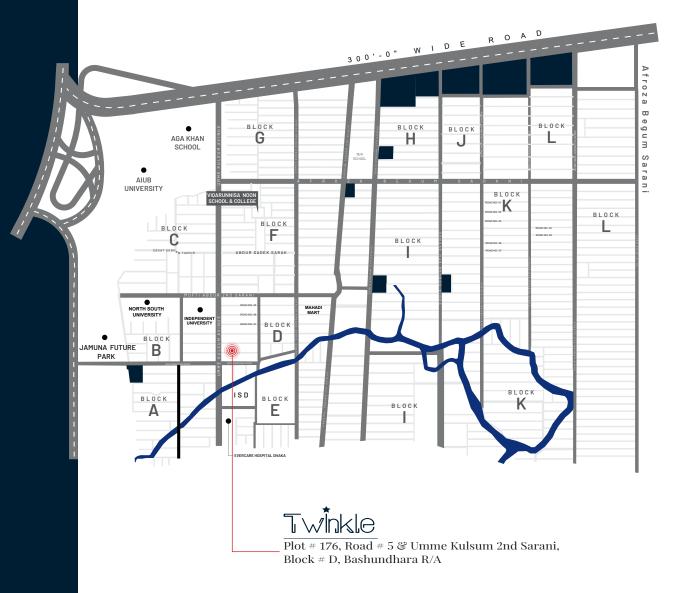

# Q Location Highlights

# INSTITUTIONS

- Viqarunnisa School
- Sunnydale School
- Play Pen School
- Agakhan School
- NSU
- IUB

# HOSPITALS

- Evercare Hospital
- Baridhara Hospital Ltd.
- United Hospital Limited

# SHOPPING MALLS

- Jamuna Future Park
- Rupayan Shopping Square

### GROCERY

- Mehedi Mart
- Bazar Sharabela
- Shwapno