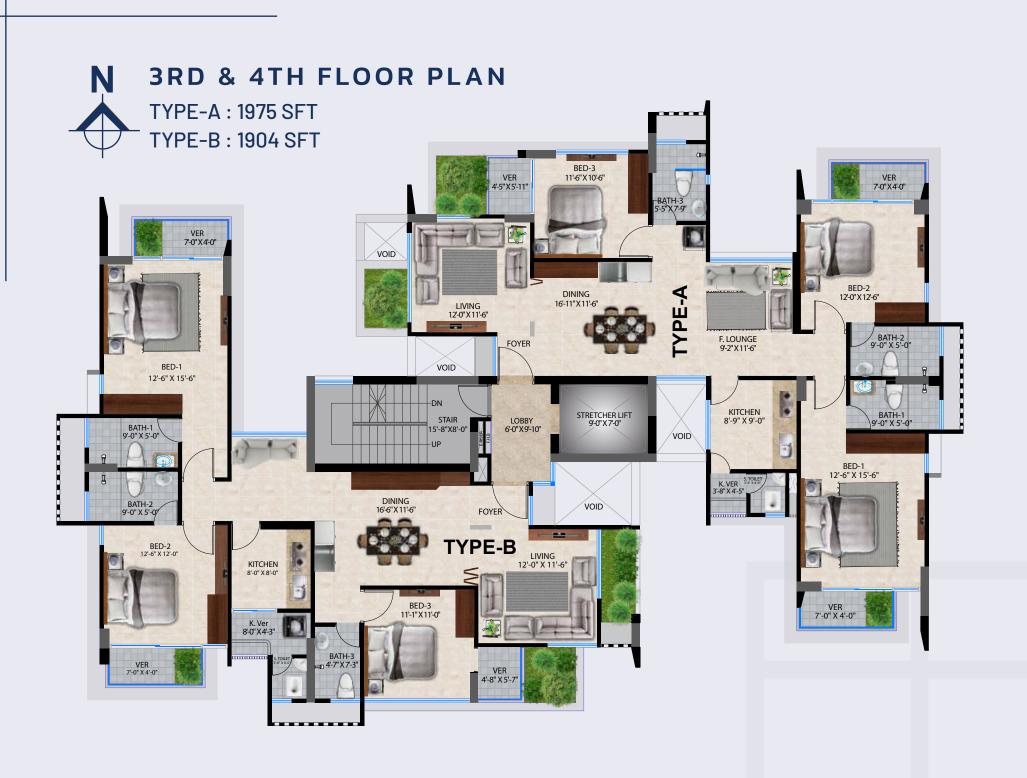

## 

Built over 10 Katha

3 Bedrooms

Number of Floors: G+10

16 Parking spaces

Ρ

Apartment size: 1850+ to 1950+ sft

RAJUK approval no: 25.39.0000.106.33.00518.24

# ARCHITECT'S NOTE

While designing Fortune Homes, the aim was to allow air-flow at every point of it and ensure the comfort of the residence as well. By understanding the climate of Bangladesh, I kept all four sides as open as possible. The building contains south-east void space and North-west void space for light and air to pass through.