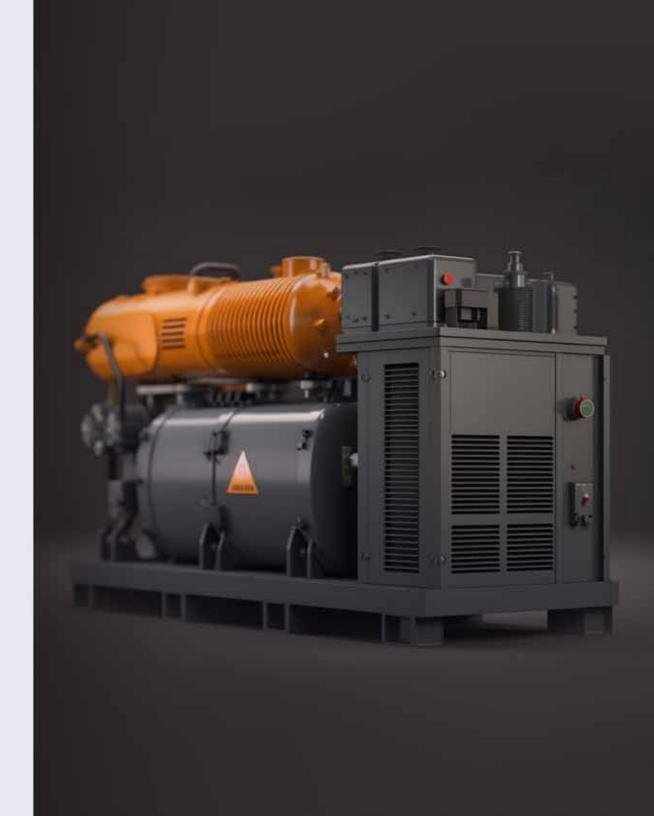

## **GENERATOR**

- A diesel run emergency auto start/stop canopied generator will be imported from Europe for use in case of power failure with:
  - 1. Engine-Perkins/Cummins or good quality as per developer's choice.
  - 2. Alternator- Stamford/ Mecc-Alte or good quality as per developer's choice.
- Generator will support the following:
  - 1. Lift, water pump and lighting in common space and stairs.
  - 2. One light and one fan point in every room, one light point in the kitchen and all baths.
  - 3. One point for the refrigerator and one point for television.