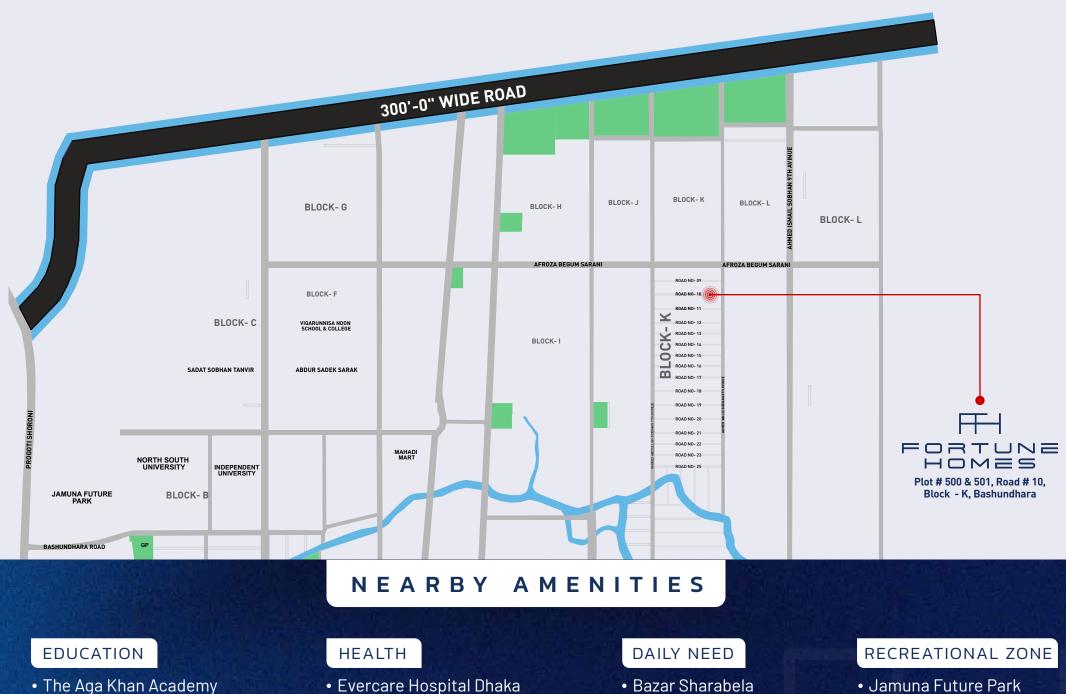

# RTUNE

9

Plot # 500 & 501 Road # 10, Block # K Bashundhara R/A

Double-height entrance

- North South University
- Independent University

- Evercare Hospital Dhaka
- Bashundhara Eye Hospital
- & Research Institute

- Bazar Sharabela
- Shwapno Supershop
- Jamuna Future Park
- Shopping Square