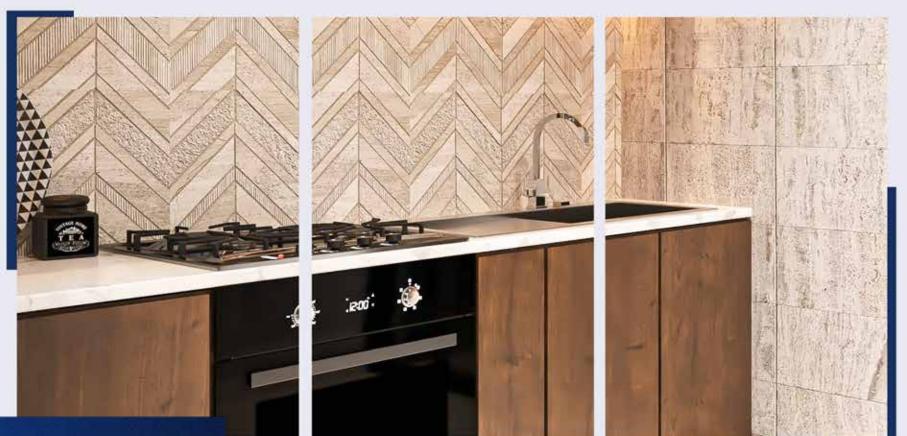

## KITCHENS

Platform:

Wall & Floor Tiles:

Waterline:

Sink:

Gas Connection & Detector:

Granite in kitchen countertop.

Wall tiles (up to 7' height) and floor tiles made-in-Bangladesh.

Concealed hot & cold waterline.

Single bowl sink.

LPG connection for oven/stove with gas detector connected to prevent potential fire hazard through gas leakage.