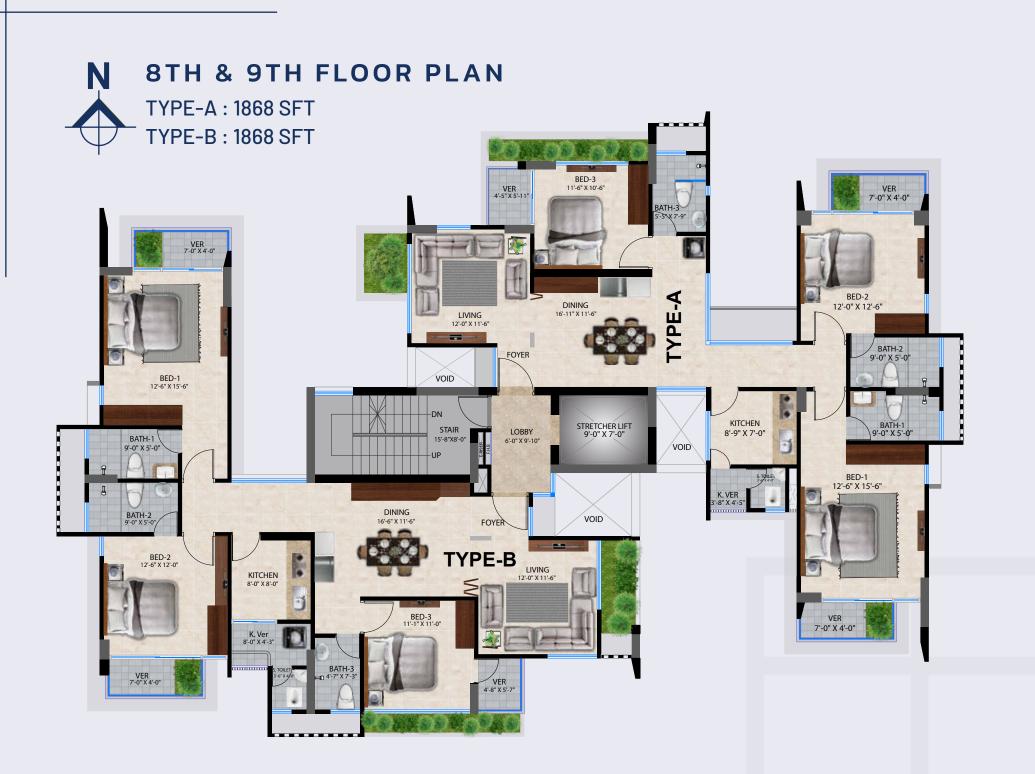

## 

Built over 10 Katha

3 Bedrooms

Number of Floors: G+10

16 Parking spaces

Ρ

Apartment size: 1850+ to 1950+ sft

RAJUK approval no: 25.39.0000.106.33.00518.24

# ARCHITECT'S NOTE

While designing Fortune Homes, the aim was to allow air-flow at every point of it and ensure the comfort of the residence as well. By understanding the climate of Bangladesh, I kept all four sides as open as possible. The building contains south-east void space and North-west void space for light and air to pass through.