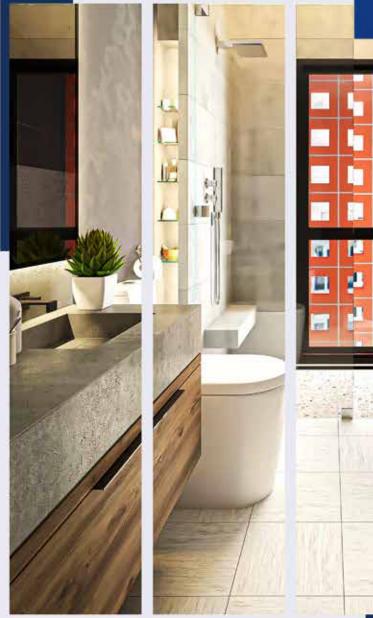

# BATHROOMS

#### Door:

Wood Plastic Composite (WPC) door shutter with teak chamble solid door frames.

#### Sanitary Ware:

Imported sanitary ware.

**C.P fittings & Accessories:** Made-in-Bangladesh C.P fittings & Accessories will be used.

#### Shower Area:

Customized shower area with curtain rail as per design.

#### Tiles:

Wall tiles (up to 7' height) and floor tiles made-in-Bangladesh.

#### Counter Tops & Basins:

Marble countertop Imported cabinet basin in master bathroom and other bathrooms will have imported pedestal basin as per developer's choice. Mirrors in all bathrooms.

#### Waterline:

Concealed hot & cold water lines in all bathrooms including staff bath.

#### Staff Bathroom:

Local wall & floor tiles with local long pan & moving shower.