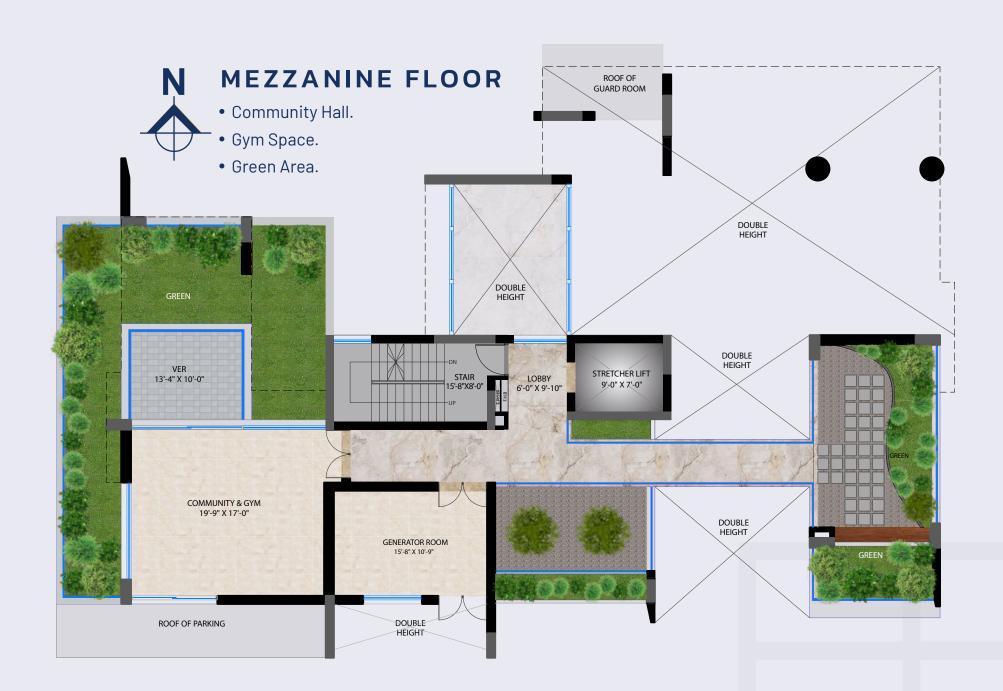

- Landscaped rooftop.
- BBQ area with portable BBQ tray.
- Lime terracing of adequate thickness for protection from heat.
- Protective parapet wall/ railing 4'-0" high around the periphery.
- Separated clothes drying area with lines.