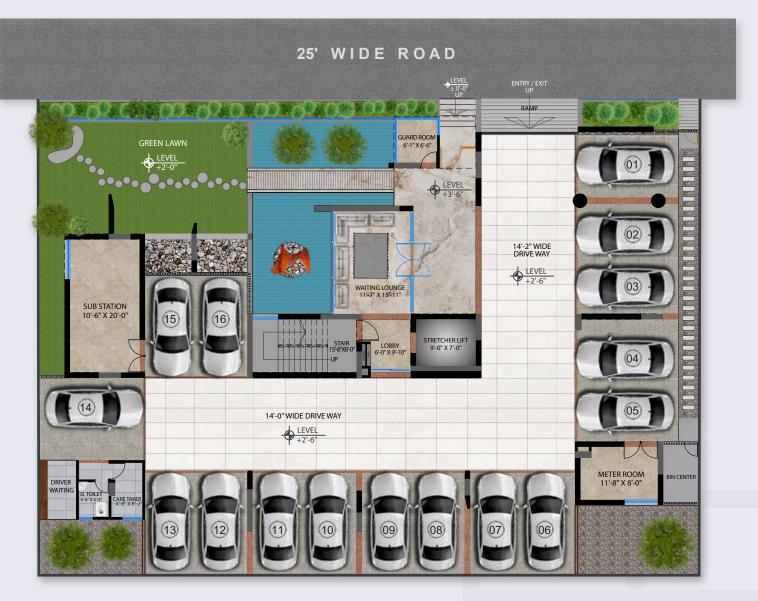

## 

Built over 10 Katha

3 Bedrooms

Number of Floors: G+10

16 Parking spaces

Ρ

Apartment size: 1850+ to 1950+ sft

RAJUK approval no: 25.39.0000.106.33.00518.24

# BUILDING ENTRANCE

500

HOMES

- Double Height entrance.
- CCTV monitoring system for 24/7 surveillance.

# GROUND FLOOR & PARKING

- Double height waiting lounge.
- Garbage bin with easy access for the residents and garbage collectors.
- Driver's waiting area with toilet facilities.
- Intercom connection from concierge to all apartments.
- 16 parking spaces.