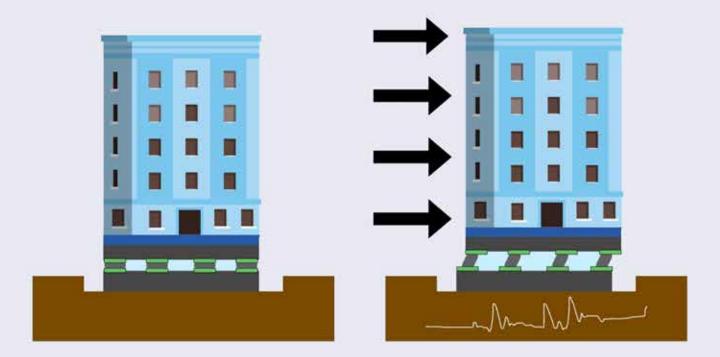

# SEISMIC RESISTANCE

## **STRUCTURAL & GENERAL ENGINEERING**

- Structurally strong building design based on ACI/BNBC/ASTM to withstand 210 km/hr winds and earthquake -resistance as per BNBC.
- Systematic testing in quality control laboratories of concrete and other completed work samples, at every stage.