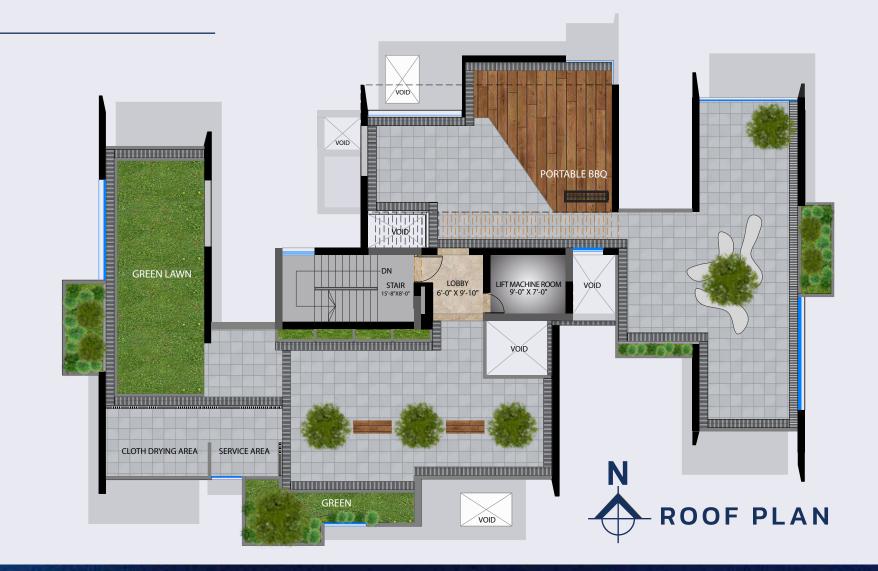

- Landscaped rooftop.
- BBQ area with portable BBQ tray.
- Lime terracing of adequate thickness for protection from heat.
- Protective parapet wall/ railing 4'-0" high around the periphery.
- Separated clothes drying area with lines.