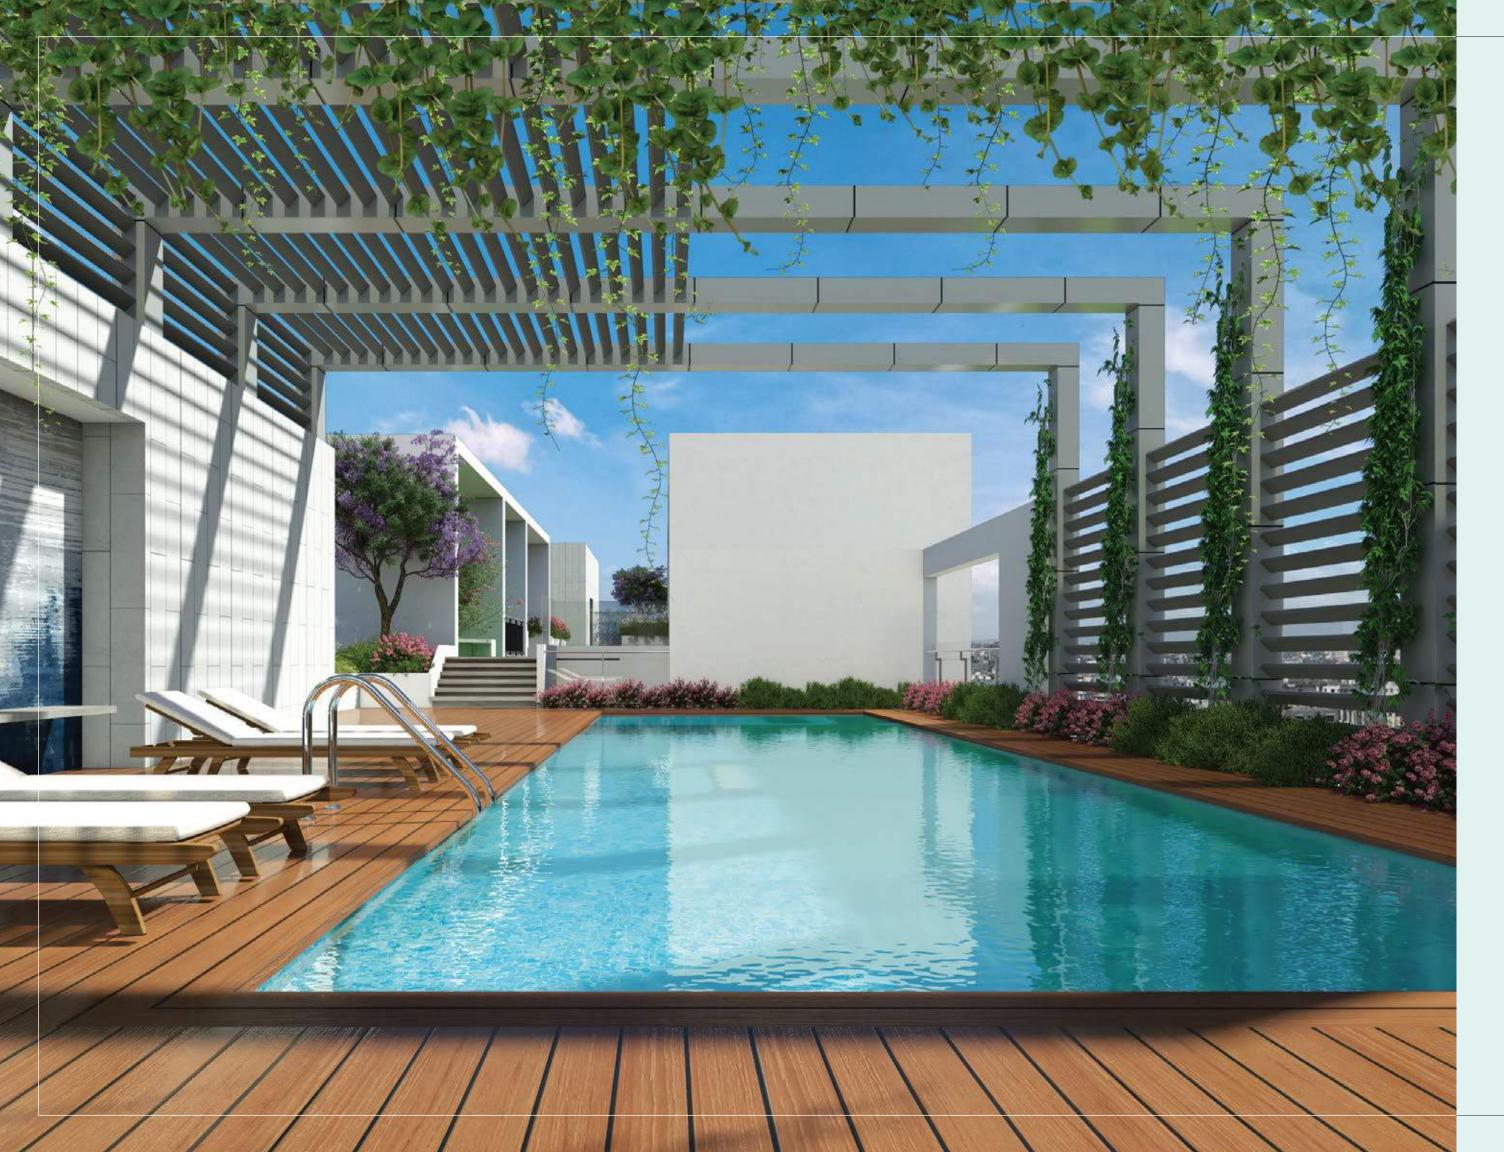

# Roof Top

Open-to-sky Yoga Area

Long Walking Track

Swimming Pool With Changing Room

Kids' Pool

Community Hall With Powder Room

Prayer Room For Gents

-Let your Kids Have Delightful Adventures

- Feel Revitalized in the Sauna -

— Take A Walk In The Midst Of Serenity

- Take a Refreshing Dip

Savor the Flavors of a Perfect BBQ Night

Entertain in Style at the Community Hall -

# Let Nature Soothe Your Senses \_