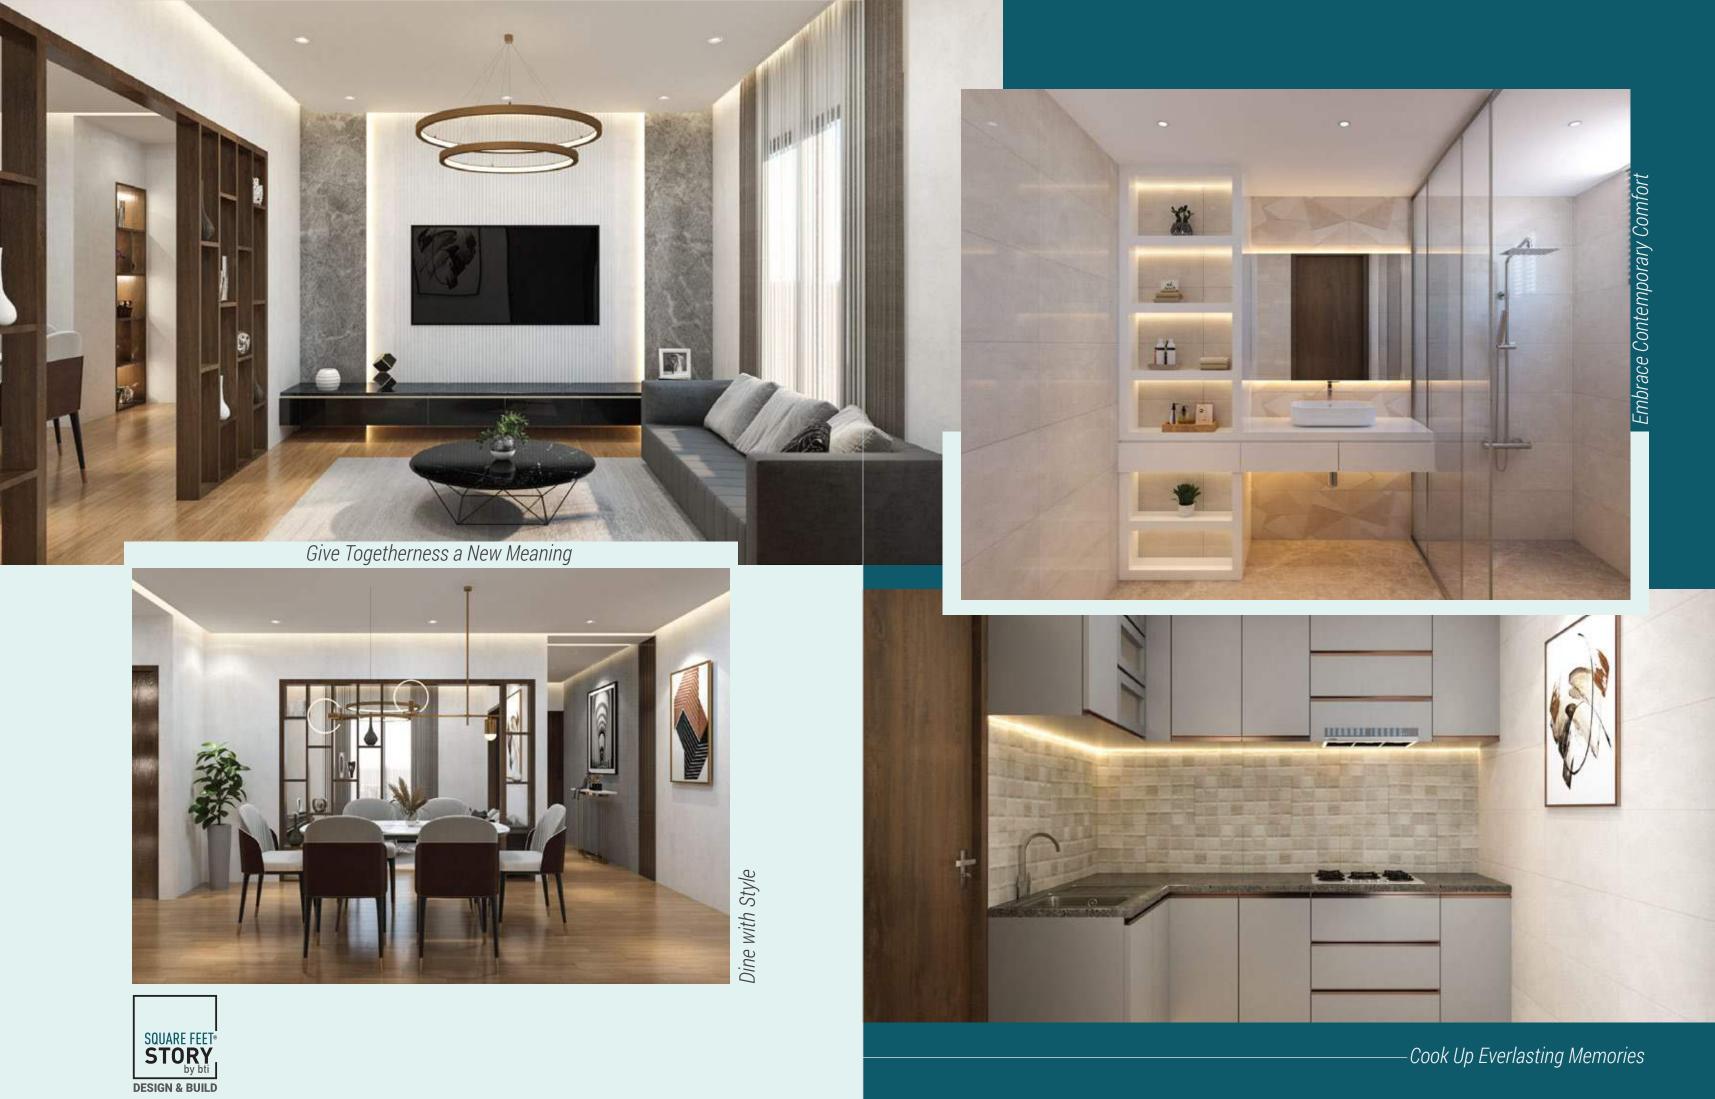

# **APARTMENT FEATURES**

| Floors:                  | 24″x24″ mirror polished imported tiles in foyer, bedrooms, living, dining & all verandahs.<br>Kitchen verandah and utility/staff room with non-slip tiles matched to the floor scheme.                                                                                                                    |
|--------------------------|-----------------------------------------------------------------------------------------------------------------------------------------------------------------------------------------------------------------------------------------------------------------------------------------------------------|
| Main door:               | Solid Chittagong Teak 3'-9"x 7' main entrance with Smart fingerprint access door lock, one<br>look-over camera and 2-way voice support function.                                                                                                                                                          |
| Internal doors:          | 7' high French polished Veneer door shutters with Teak Chamble door frame for all internal doors except bathrooms.                                                                                                                                                                                        |
| Sliding doors & windows: | Sliding glass windows and doors used as per floor plan, complete with Mohair lining, rainwater barrier, and fly-proof netting.                                                                                                                                                                            |
| Basin provision:         | Provision for basin at the dining area.                                                                                                                                                                                                                                                                   |
| Security and safety:     | Safety grills on windows & full-height grill on kitchen verandahs.                                                                                                                                                                                                                                        |
| Painting:                | Smooth finished plastic paint on all internal walls & ceilings.                                                                                                                                                                                                                                           |
| Electrical:              | Imported gang-type electrical switches, plug points, and other fittings. Provision for air conditioners with power points in all beds, living room, dining/ family lounge area as per electrical design. Internet connection point in family lounge/dining area. Staff calling-bell switch in master bed. |
| Lights:                  | Provision for wall brackets in all bed, dining, living, family lounge (if any) area and common<br>area. Appropriate lighting in bathrooms, kitchen, staff bed & verandahs.                                                                                                                                |
| Cable connections:       | Concealed television line in all bedrooms & family lounge/living room.                                                                                                                                                                                                                                    |

# **BATHROOM FEATURES**

| Door:                         | Laminated door shutter with Teak Chamble solid door frames.                                                                                       |
|-------------------------------|---------------------------------------------------------------------------------------------------------------------------------------------------|
| Sanitary Ware,                |                                                                                                                                                   |
| CP fittings and Accessories : | Made-in-Bangladesh.                                                                                                                               |
| Shower area:                  | Customized shower area with curtain rail as per design.                                                                                           |
| Tiles:                        | Wall tiles up to 7' and floor tiles made-in-Bangladesh.                                                                                           |
| Countertop and Basin :        | Marble countertop cabinet basin in master bathroom, other bathrooms will have pedestal basin as per developer's choice. Mirrors in all bathrooms. |
| Waterline:                    | Concealed hot & cold waterlines in all bathrooms including staff's bath.                                                                          |
| Staff bathroom:               | Wall & floor tiles with long pan & moving shower made in Bangladesh.                                                                              |

# **KITCHEN FEATURES**

| Platform:           | Granite in kitchen countertop.                                                                                  |
|---------------------|-----------------------------------------------------------------------------------------------------------------|
| Wall & floor Tiles: | Wall & floor tiles: Wall tiles up to 7' height and floor tiles made-in-Bangladesh.                              |
| Waterline:          | Concealed hot & cold waterline.                                                                                 |
| Sink:               | Single bowl sink.                                                                                               |
| Gas connection &    |                                                                                                                 |
| detector:           | LPG connection for oven/stove with gas detector connected to prevent potential fire hazard through gas leakage. |