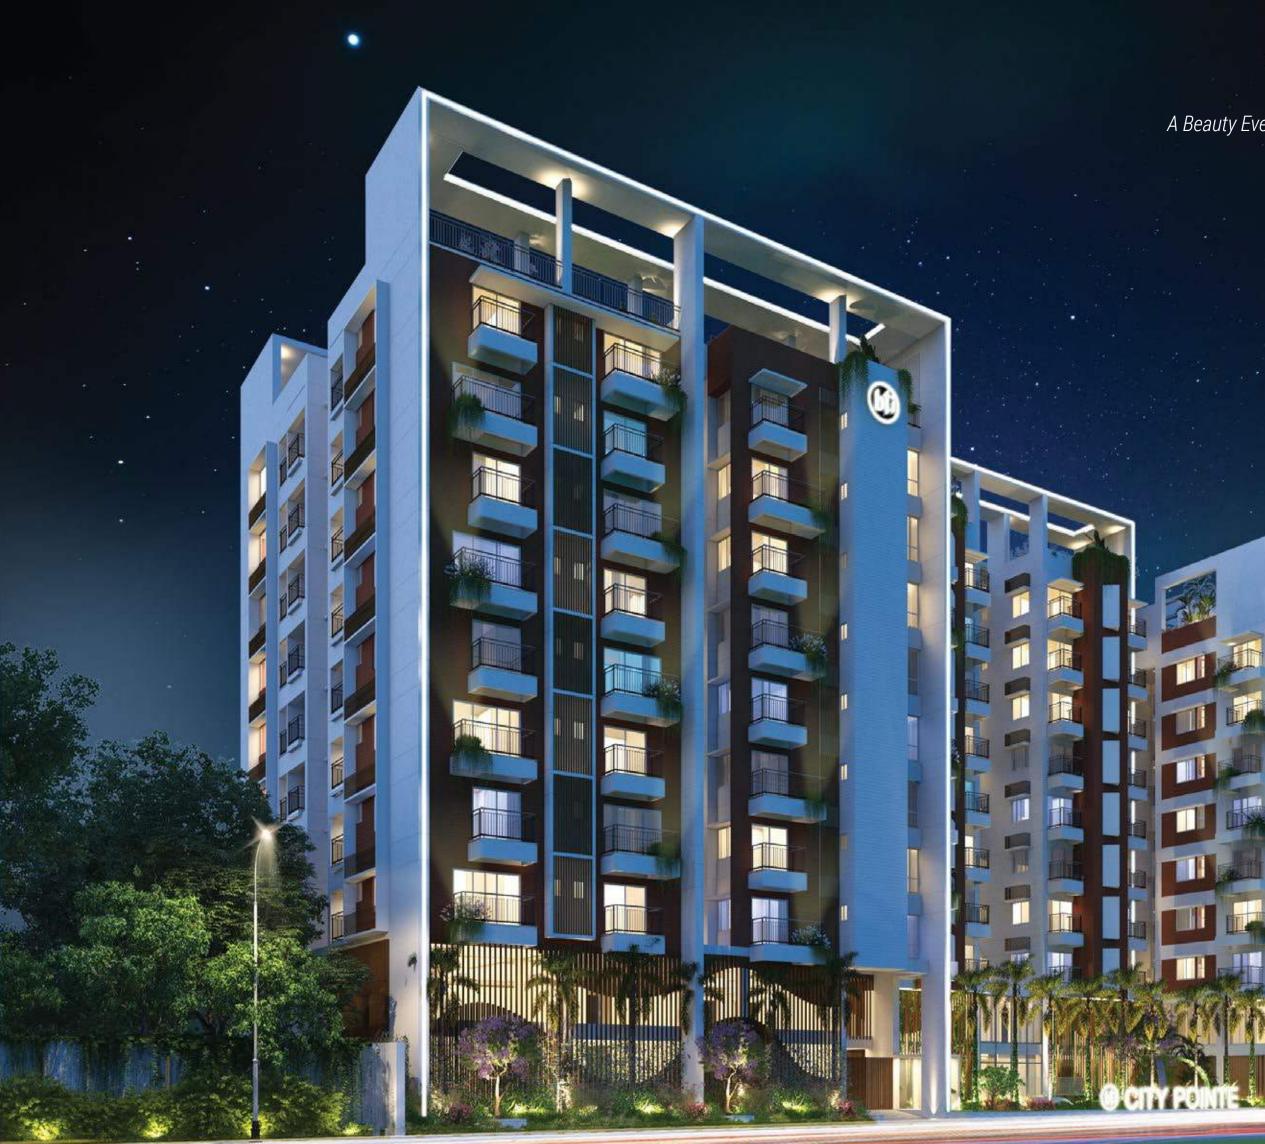

# CITY POINTE — AFTAB NAGAR, DHAKA —

# **AT A GLANCE**

Plot # 43, 44, 45, 46, 47, 48, 49, 50, 51, 52, 53, 54, 55 & 56 Road: 5 & 6, Sector: 1, Block: F Aftab Nagar, Dhaka

0

Facing: North & South

Number of Towers: 3

Number of Floors: G+9

1475 - 1766 sft Apartments

## **TOWER 3**

*Type G: 1508 sft Type H: 1475 sft Type I: 1499 sft Type J: 1475 sft* 

A Beauty Even in a Starry Night \_

For your dream bedroom or living space, as splendid as this, contact us at

Rest, Relax, Revive