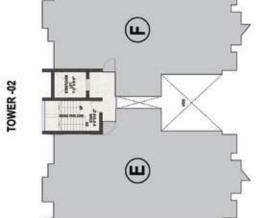

rea.
- Proper drainage facility around the periphery of the building.
- Intercom connection from concierge to all apartments.
- There will be 76 parking spaces on the Ground floor & 1st floor.



# 1st Floor Features

- Fully equipped gym.
- Prayer hall with ablution facility.
- Community Hall with powder room.
- 'Meet & Greet' zone.
- Sauna space with changing rooms.





Towers 1, 2, and 3 are interconnected to maintain the community spirit. Each apartment has Smart Homes to provide enhanced privacy and security measures.

## TOWER 1

Type A: 1670 sft Type B: 1662 sft & 1676 sft Type C: 1481 sft & 1645 sft Type D: 1568 sft, 1680 sft & 1670 sft

## **TOWER 2**

*Type E:* 1766 sft *Type F:* 1739 sft

## **TOWER 3**

*Type G: 1508 sft Type H: 1475 sft Type I: 1499 sft Type J: 1475 sft* 













A Beauty Even in a Starry Night \_



For your dream bedroom or living space, as splendid as this, contact us at



Rest, Relax, Revive



# **APARTMENT FEATURES**

| Floors:                  | 24″x24″ mirror polished imported tiles in foyer, bedrooms, living, dining & all verandahs.<br>Kitchen verandah and utility/staff room with non-slip tiles matched to the floor scheme.                                                                                                                    |
|--------------------------|----------------------------------------------------------------------------------------------------------------------------------------------------------------------------------------------------------------------------------------------------------------------------