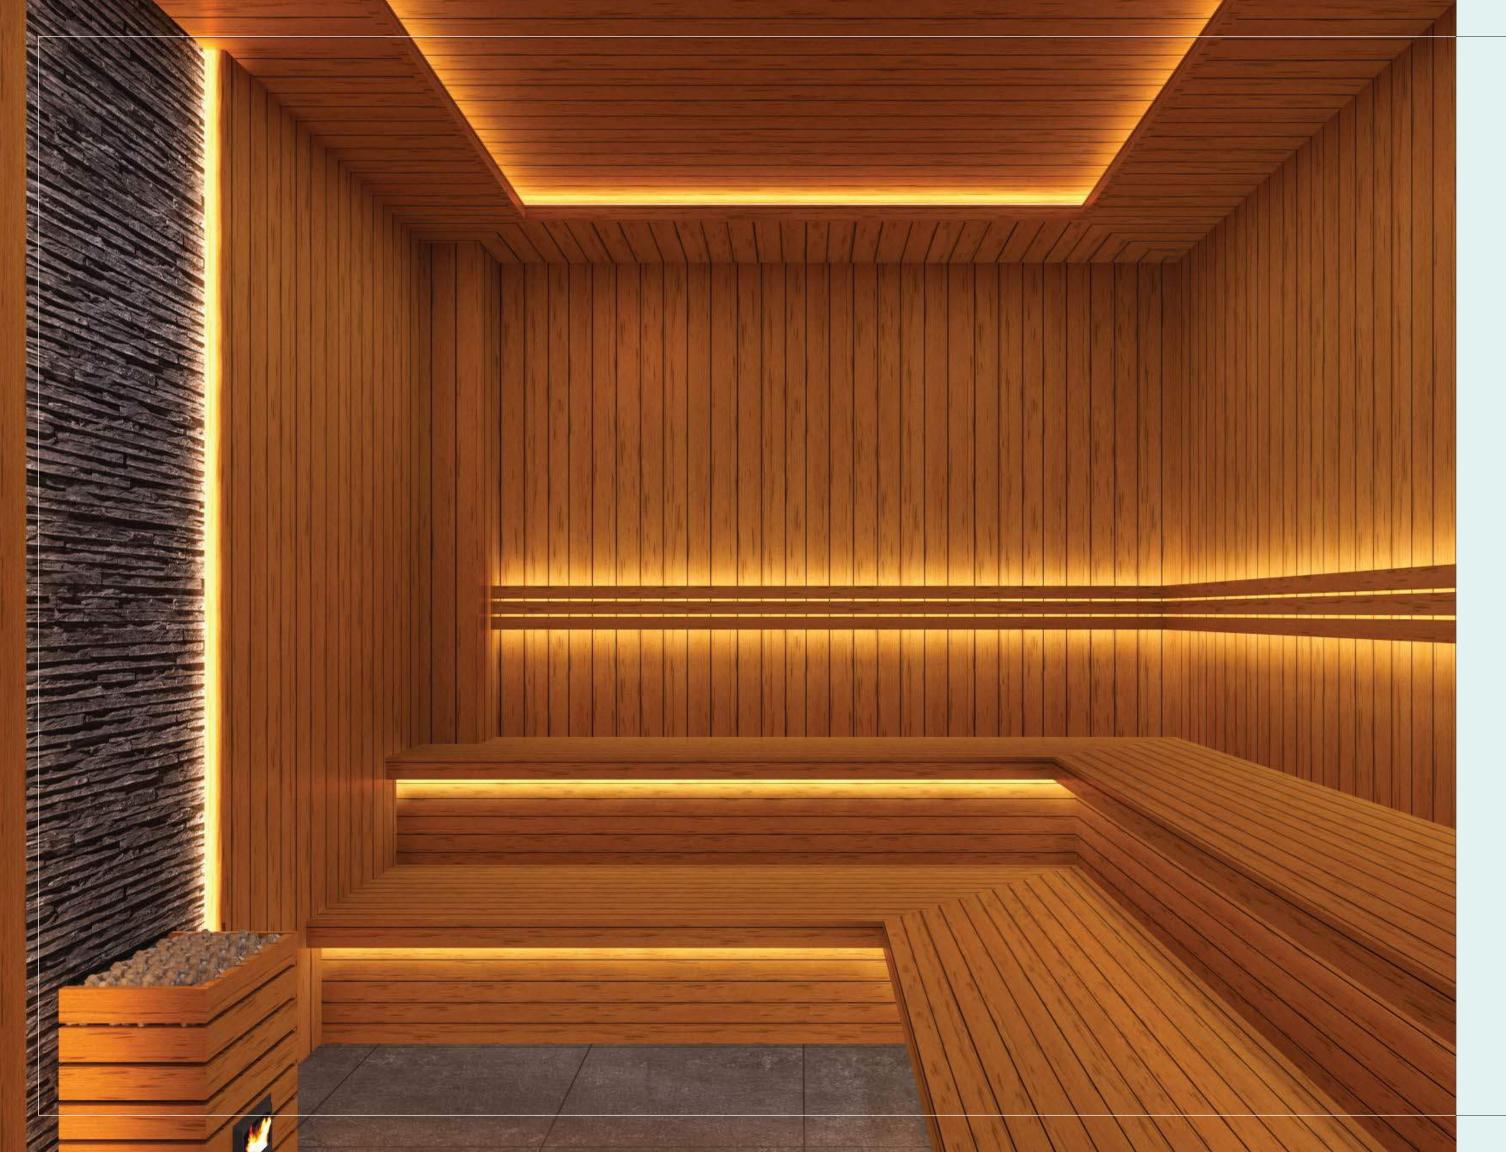

- Feel Revitalized in the Sauna -

— Take A Walk In The Midst Of Serenity

- Take a Refreshing Dip

Savor the Flavors of a Perfect BBQ Night

Entertain in Style at the Community Hall -

# 1st Floor Features

- Fully equipped gym.
- Prayer hall with ablution facility.
- Community Hall with powder room.
- 'Meet & Greet' zone.
- Sauna space with changing rooms.

Towers 1, 2, and 3 are interconnected to maintain the community spirit. Each apartment has Smart Homes to provide enhanced privacy and security measures.