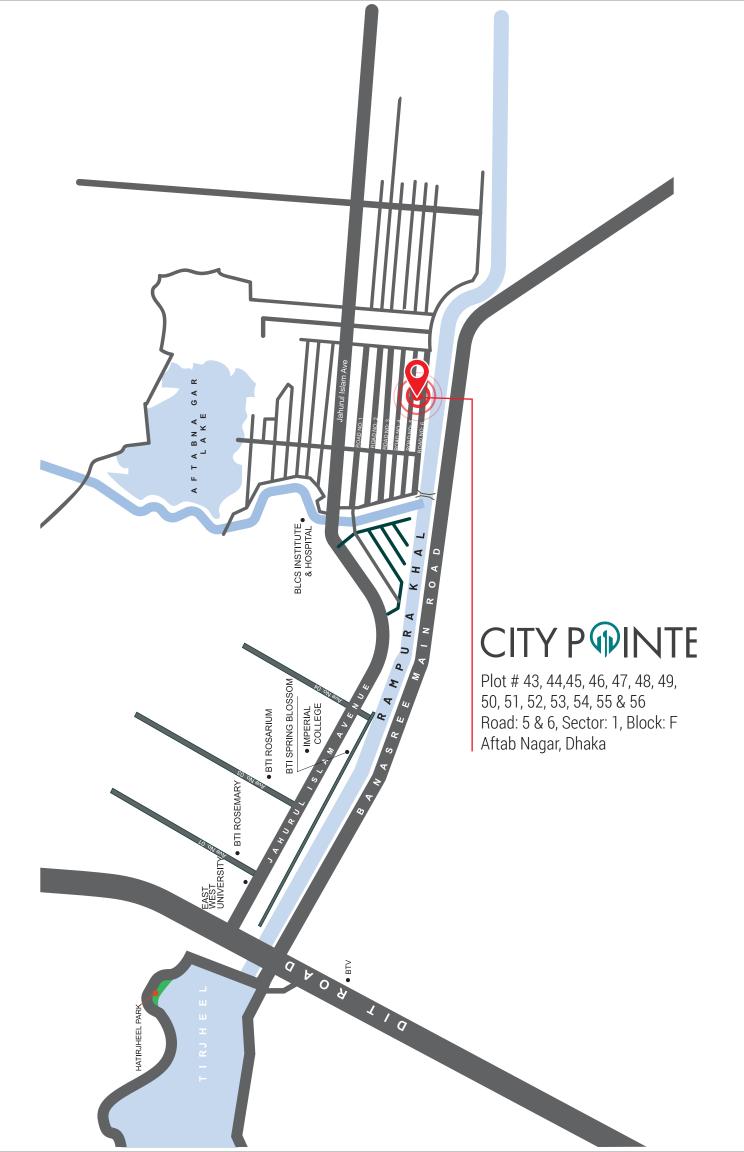

# CITY POINTE — AFTAB NAGAR, DHAKA —

# **AT A GLANCE**

Plot # 43, 44, 45, 46, 47, 48, 49, 50, 51, 52, 53, 54, 55 & 56 Road: 5 & 6, Sector: 1, Block: F Aftab Nagar, Dhaka

0

Facing: North & South

Number of Towers: 3

Number of Floors: G+9

1475 - 1766 sft Apartments