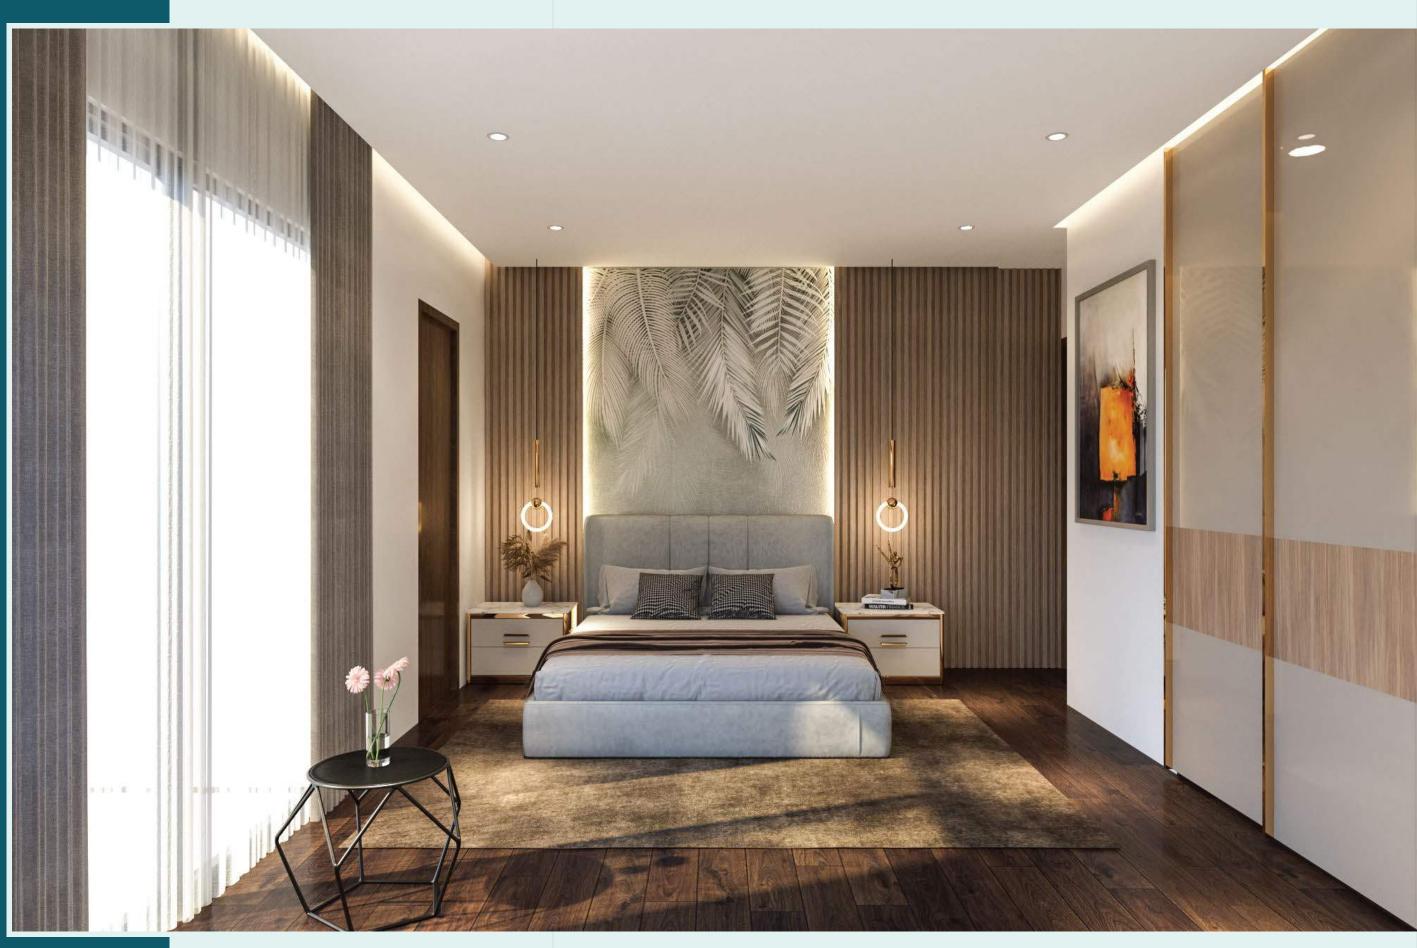

# **APARTMENT FEATURES**

| Floors:                  | 24″x24″ mirror polished imported tiles in foyer, bedrooms, living, dining & all verandahs.<br>Kitchen verandah and utility/staff room with non-slip tiles matched to the floor scheme.                                                                                                                    |
|--------------------------|-----------------------------------------------------------------------------------------------------------------------------------------------------------------------------------------------------------------------------------------------------------------------------------------------------------|
| Main door:               | Solid Chittagong Teak 3'-9"x 7' main entrance with Smart fingerprint access door lock, one<br>look-over camera and 2-way voice support function.                                                                                                                                                          |
| Internal doors:          | 7' high French polished Veneer door shutters with Teak Chamble door frame for all internal doors except bathrooms.                                                                                                                                                                                        |
| Sliding doors & windows: | Sliding glass windows and doors used as per floor plan, complete with Mohair lining, rainwater barrier, and fly-proof netting.                                                                                                                                                                            |
| Basin provision:         | Provision for basin at the dining area.                                                                                                                                                                                                                                                                   |
| Security and safety:     | Safety grills on windows & full-height grill on kitchen verandahs.                                                                                                                                                                                                                                        |
| Painting:                | Smooth finished plastic paint on all internal walls & ceilings.                                                                                                                                                                                                                                           |
| Electrical:              | Imported gang-type electrical switches, plug points, and other fittings. Provision for air conditioners with power points in all beds, living room, dining/ family lounge area as per electrical design. Internet connection point in family lounge/dining area. Staff calling-bell switch in master bed. |
| Lights:                  | Provision for wall brackets in all bed, dining, living, family lounge (if any) area and common<br>area. Appropriate lighting in bathrooms, kitchen, staff bed & verandahs.                                                                                                                                |
| Cable connections:       | Concealed television line in all bedrooms & family lounge/living room.                                                                                                                                                                                                                                    |