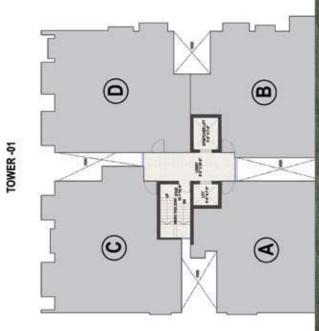

## TOWER 1

Type A: 1670 sft Type B: 1662 sft & 1676 sft Type C: 1481 sft & 1645 sft Type D: 1568 sft, 1680 sft & 1670 sft