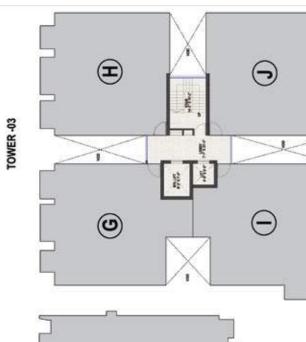

## **TOWER 3**

*Type G: 1508 sft Type H: 1475 sft Type I: 1499 sft Type J: 1475 sft* 

A Beauty Even in a Starry Night \_

For your dream bedroom or living space, as splendid as this, contact us at

Rest, Relax, Revive

## TOWER 1

Type A: 1670 sft Type B: 1662 sft & 1676 sft Type C: 1481 sft & 1645 sft Type D: 1568 sft, 1680 sft & 1670 sft

## **TOWER 2**

*Type E:* 1766 sft *Type F:* 1739 sft