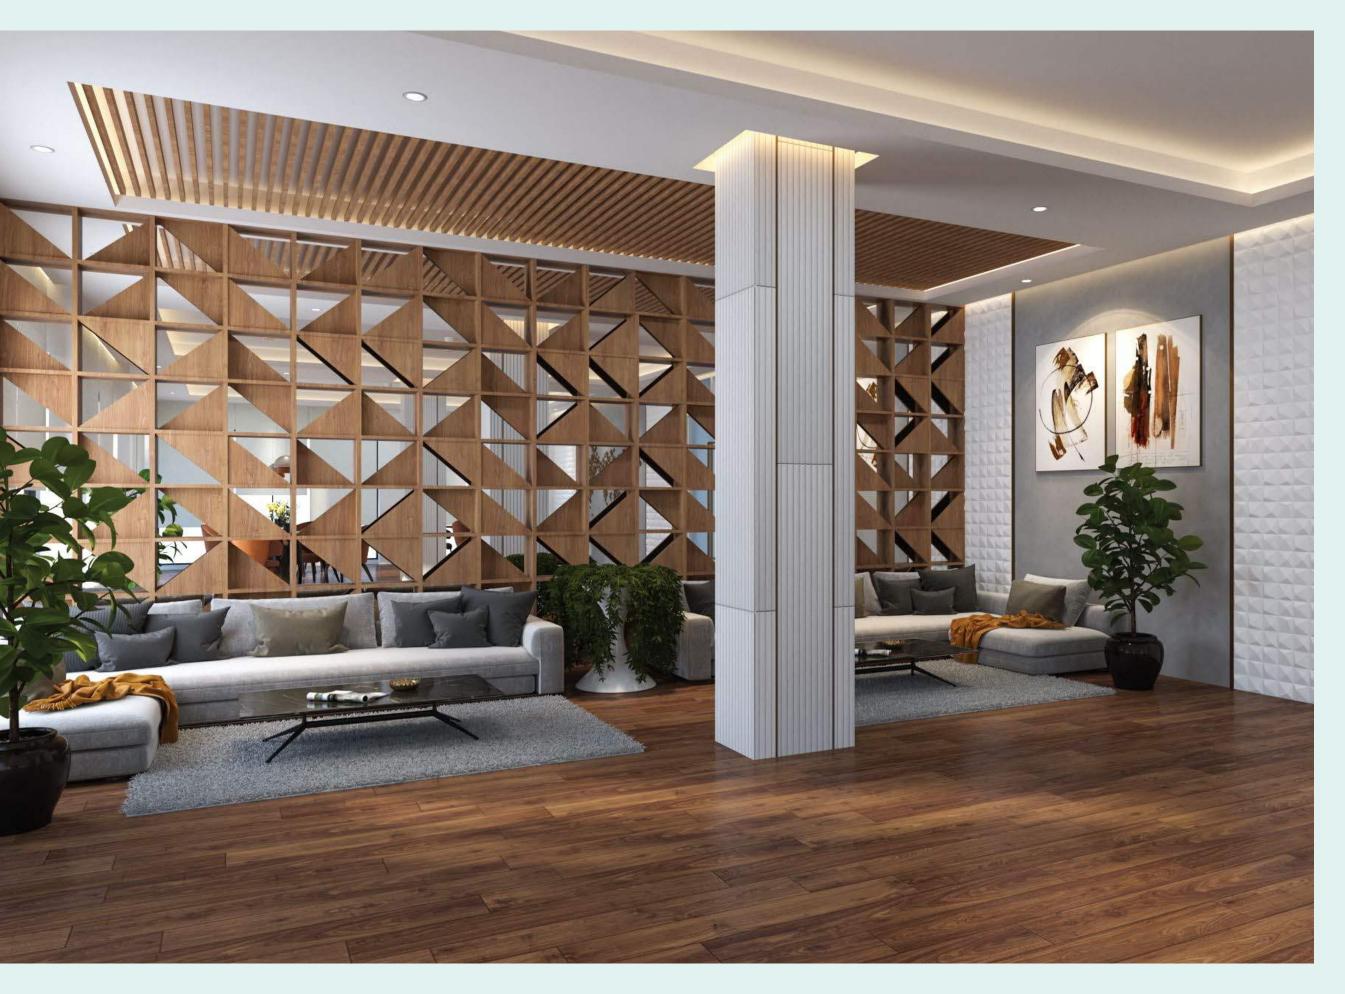

# 1st Floor Features

- Fully equipped gym.
- Prayer hall with ablution facility.
- Community Hall with powder room.
- 'Meet & Greet' zone.
- Sauna space with changing rooms.

Towers 1, 2, and 3 are interconnected to maintain the community spirit. Each apartment has Smart Homes to provide enhanced privacy and security measures.