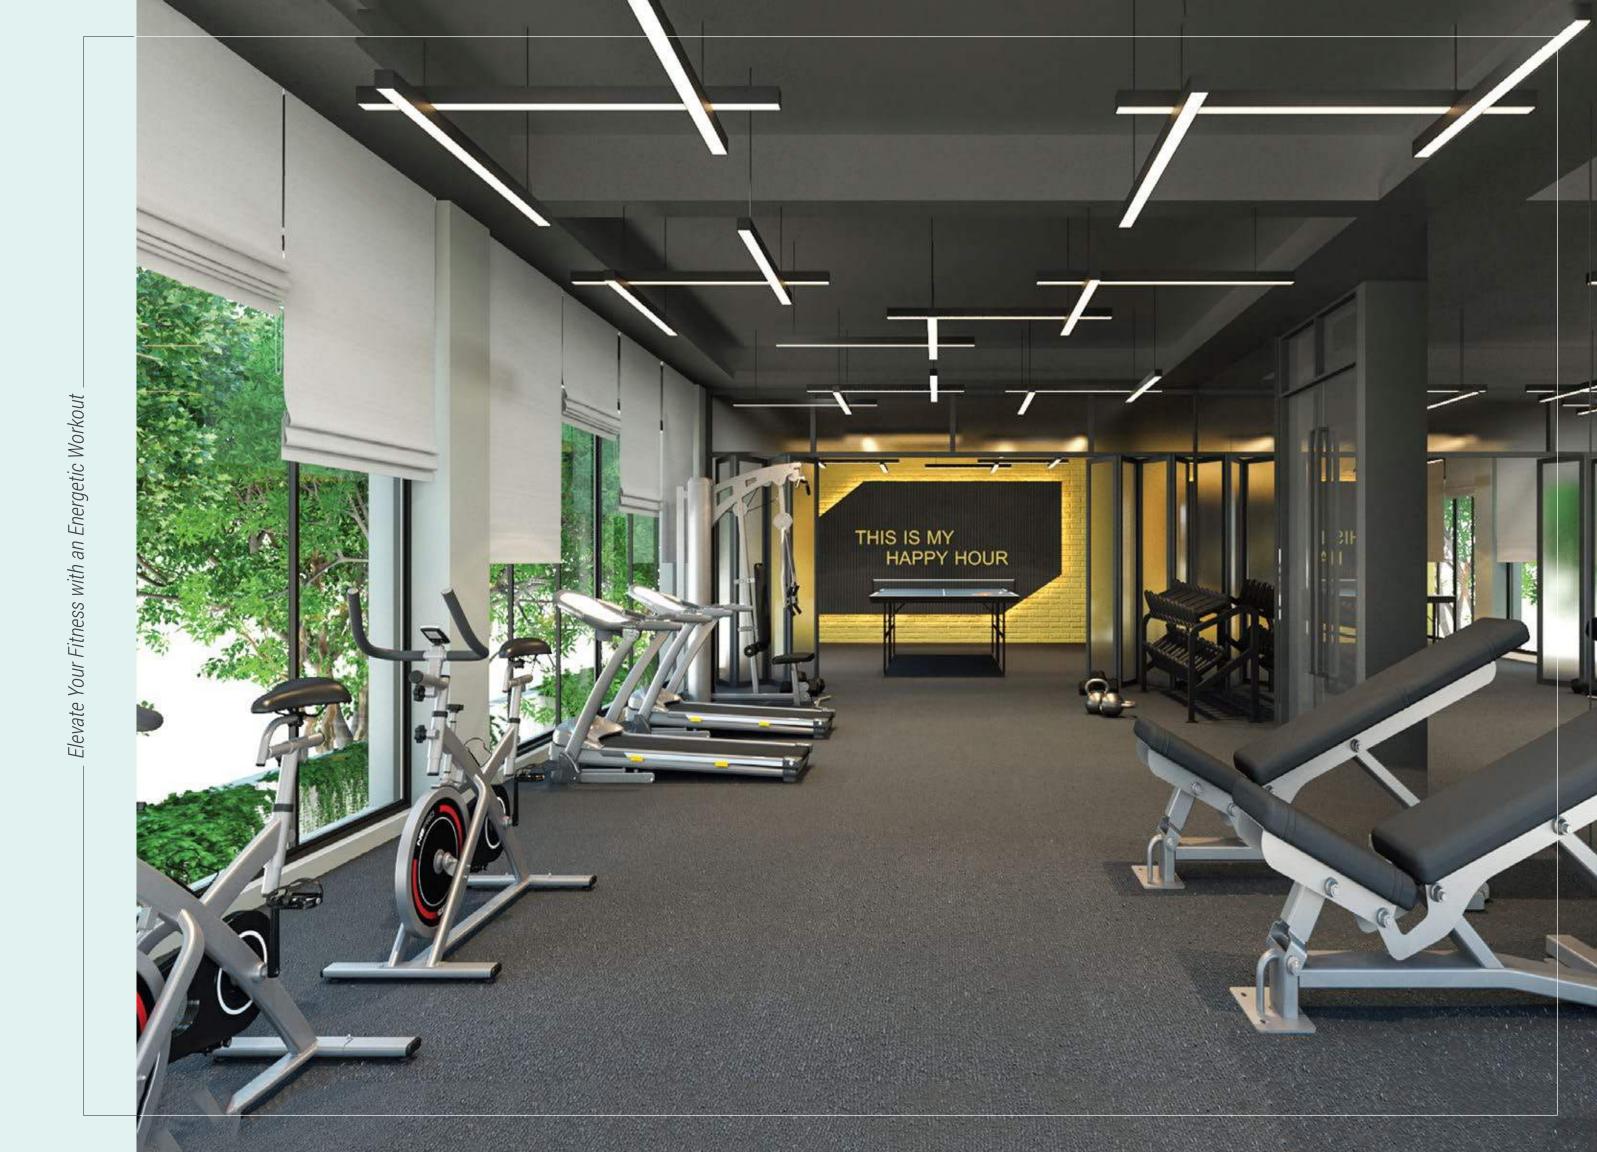

# 1st Floor

Fully Equipped Gym

Indoor Game Zone

# 1st Floor Features

- Fully equipped gym.
- Prayer hall with ablution facility.
- Community Hall with powder room.
- 'Meet & Greet' zone.
- Sauna space with changing rooms.

Towers 1, 2, and 3 are interconnected to maintain the community spirit. Each apartment has Smart Homes to provide enhanced privacy and security measures.