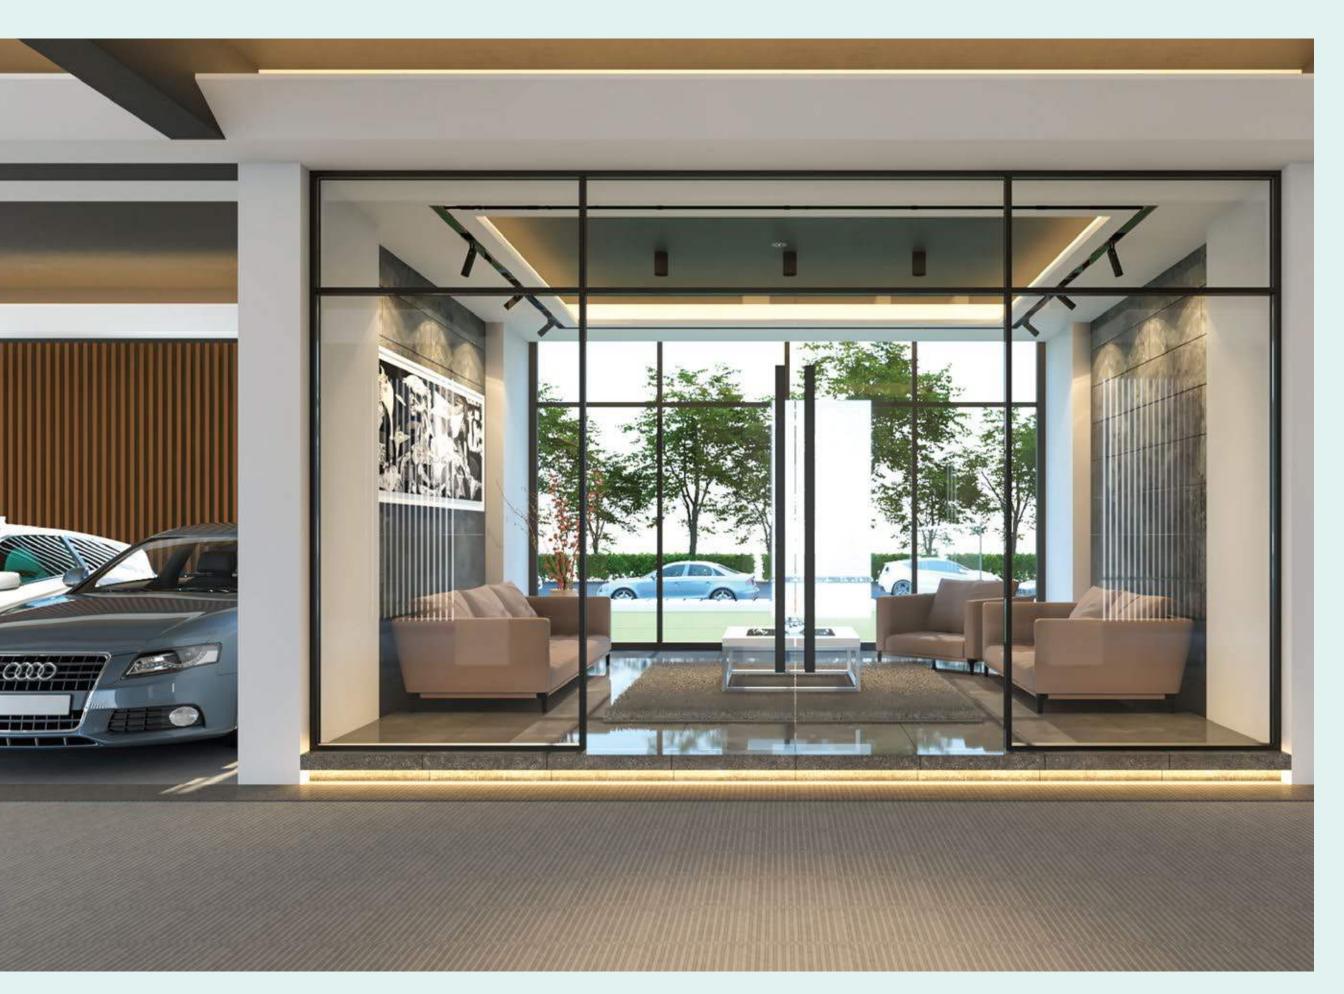

3-Bed Homes

76 Parking Spaces

÷

3 Stretcher Lifts & 2 Passenger Lifts

25.39.0000.106.33.2207.22

Ground Floor Plan & Features

- Children's play area.
- Proper drainage facility around the periphery of the building.
- Intercom connection from concierge to all apartments.
- There will be 76 parking spaces on the Ground floor & 1st floor.

# 1st Floor Features

- Fully equipped gym.
- Prayer hall with ablution facility.
- Community Hall with powder room.
- 'Meet & Greet' zone.
- Sauna space with changing rooms.

Towers 1, 2, and 3 are interconnected to maintain the community spirit. Each apartment has Smart Homes to provide enhanced privacy and security measures.