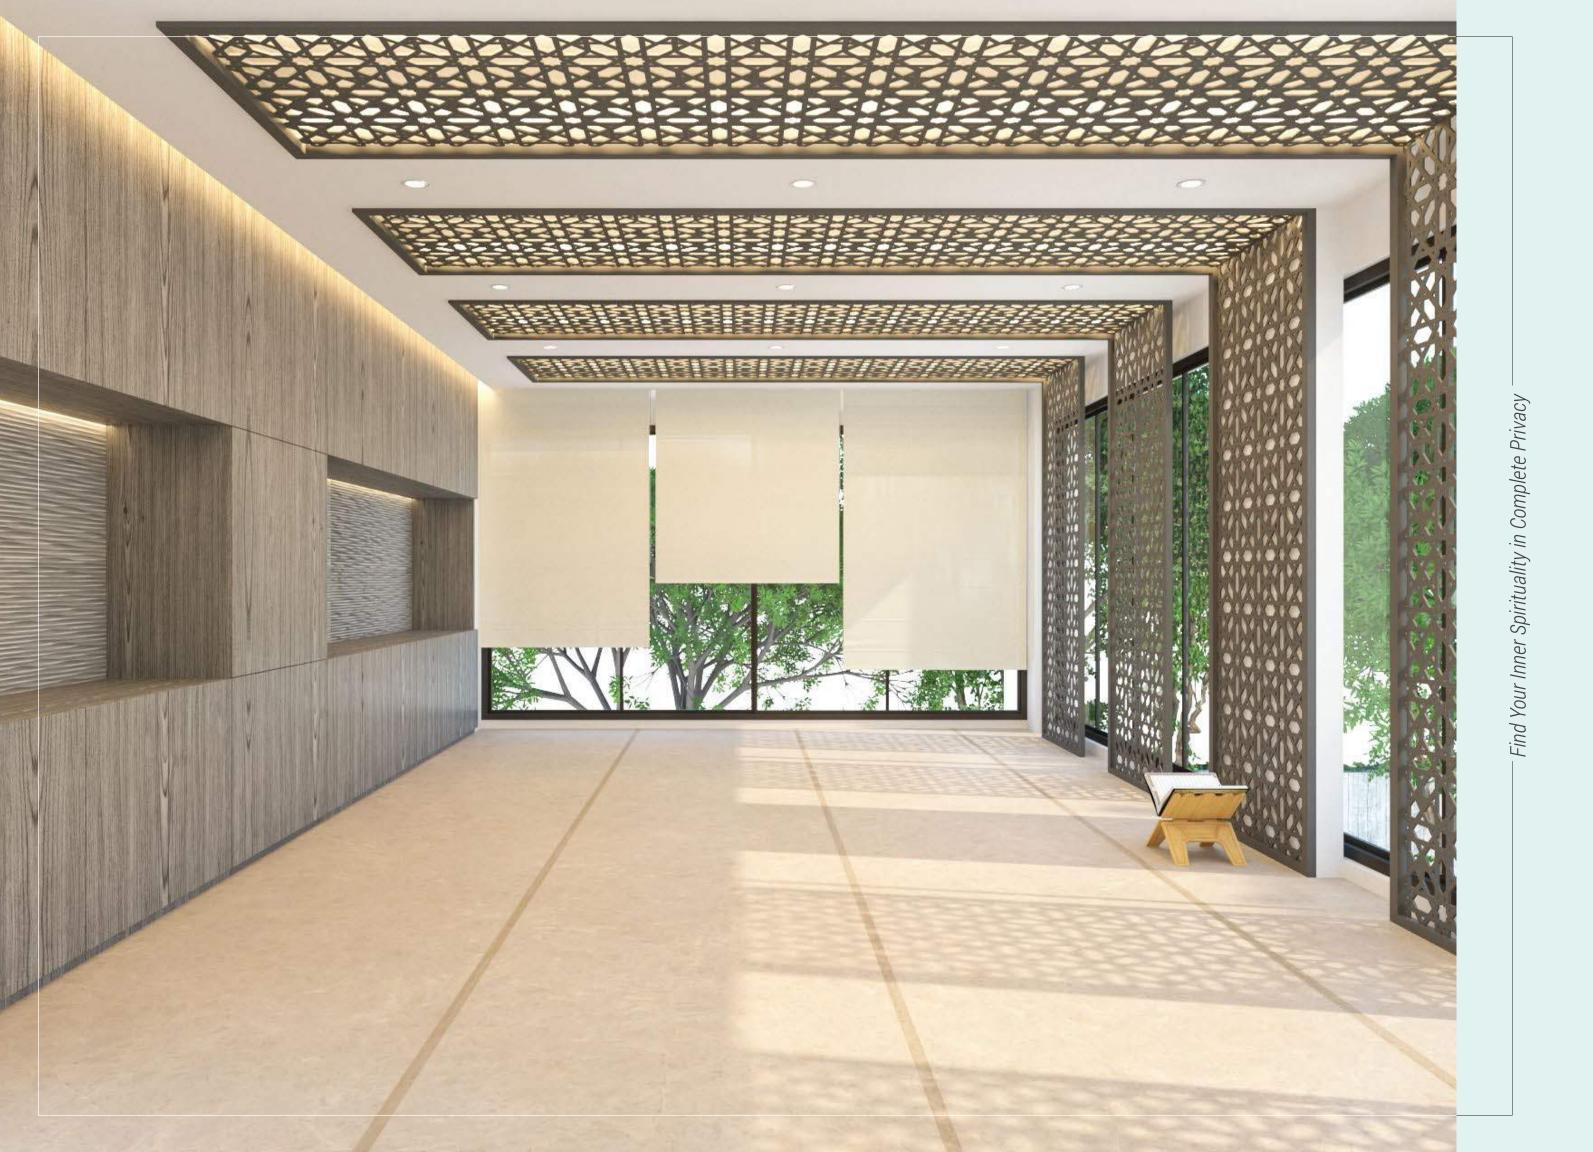

# Roof Top

Open-to-sky Yoga Area

Long Walking Track

Swimming Pool With Changing Room

Kids' Pool

Community Hall With Powder Room

Prayer Room For Gents

-Let your Kids Have Delightful Adventures

# 1st Floor Features

- Fully equipped gym.
- Prayer hall with ablution facility.
- Community Hall with powder room.
- 'Meet & Greet' zone.
- Sauna space with changing rooms.

Towers 1, 2, and 3 are interconnected to maintain the community spirit. Each apartment has Smart Homes to provide enhanced privacy and security measures.