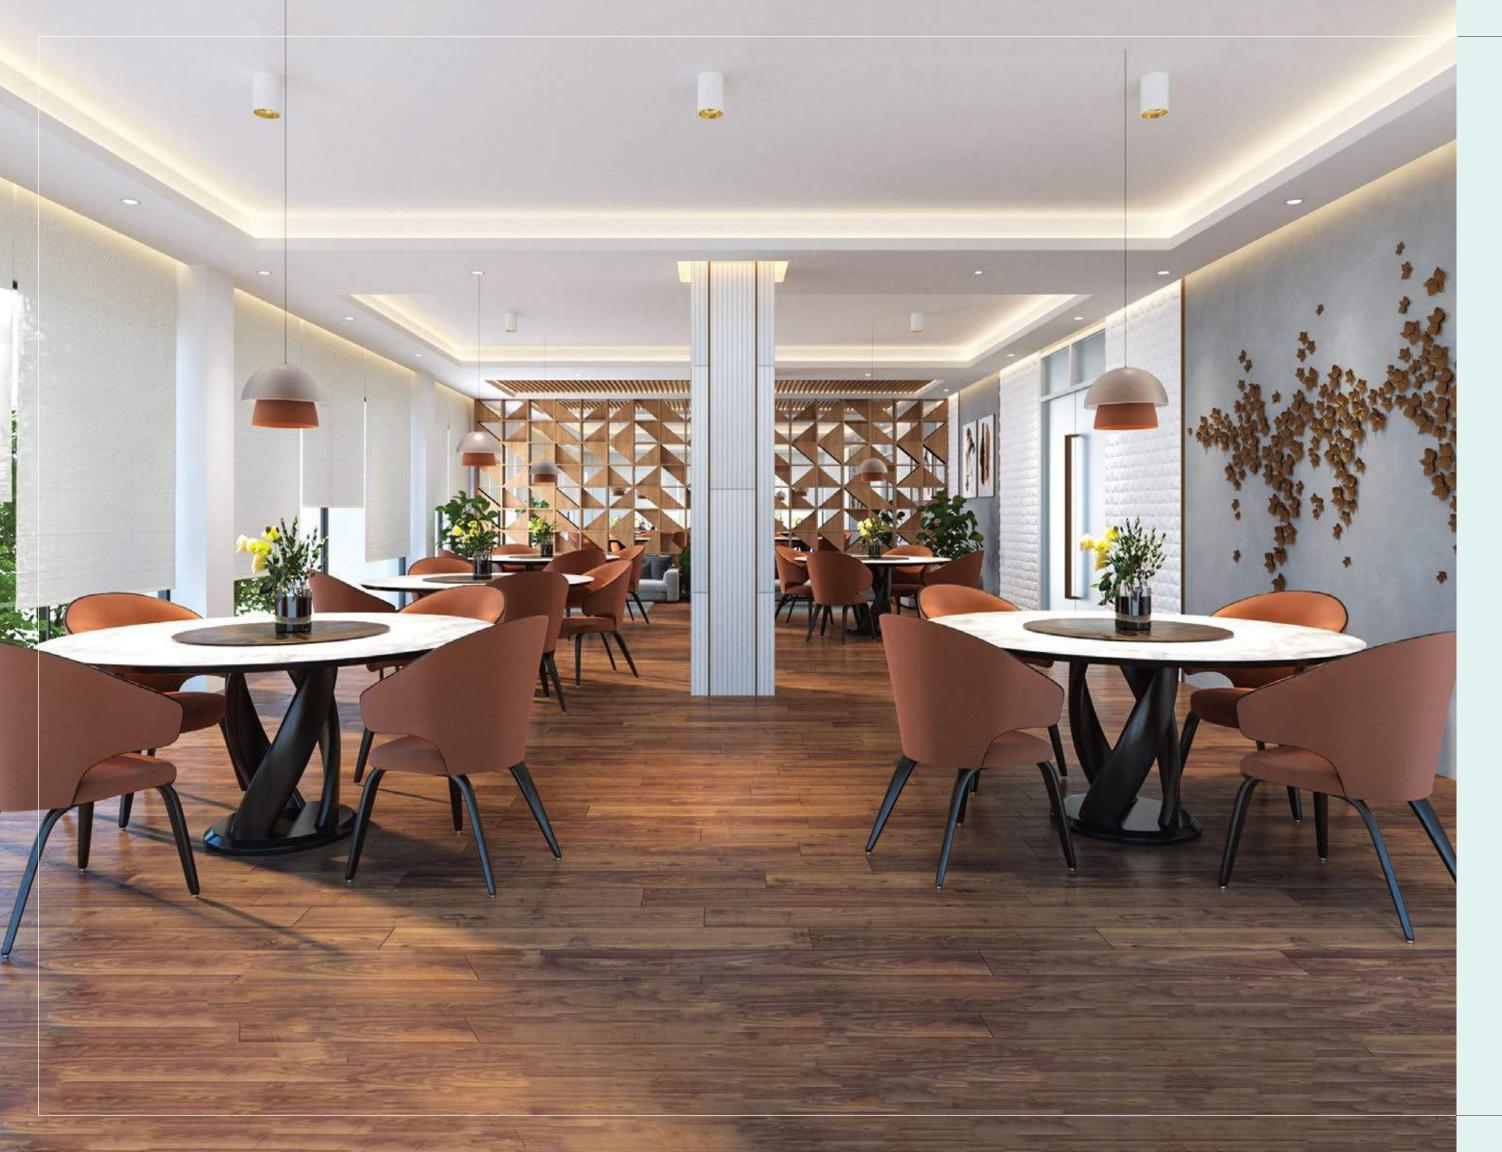

# 1st Floor Features

- Fully equipped gym.
- Prayer hall with ablution facility.
- Community Hall with powder room.
- 'Meet & Greet' zone.
- Sauna space with changing rooms.

Towers 1, 2, and 3 are interconnected to maintain the community spirit. Each apartment has Smart Homes to provide enhanced privacy and security measures.