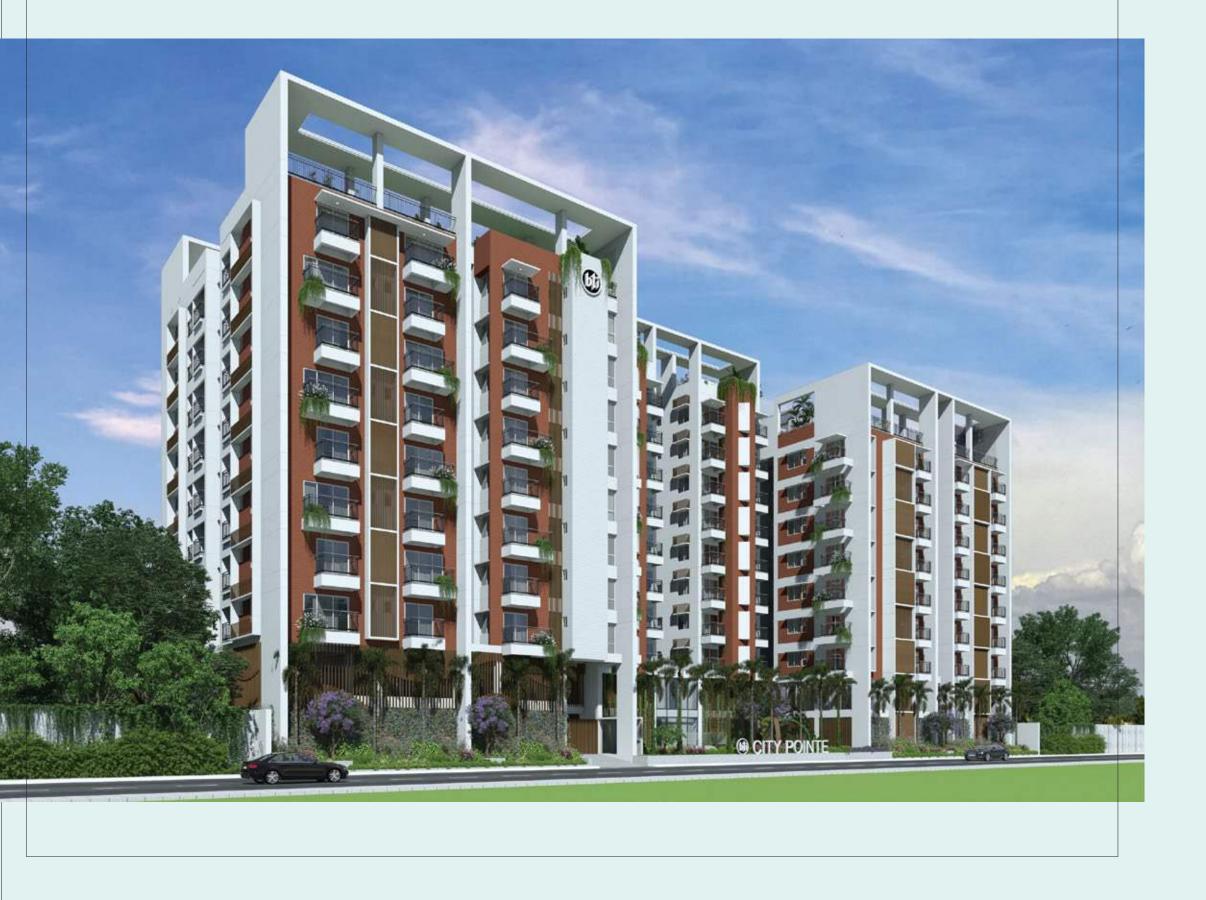

# CITY POINTE — AFTAB NAGAR, DHAKA —

# **AT A GLANCE**

Plot # 43, 44, 45, 46, 47, 48, 49, 50, 51, 52, 53, 54, 55 & 56 Road: 5 & 6, Sector: 1, Block: F Aftab Nagar, Dhaka

0

Facing: North & South

Number of Towers: 3

Number of Floors: G+9

1475 - 1766 sft Apartments

## TOWER 1

Type A: 1670 sft Type B: 1662 sft & 1676 sft Type C: 1481 sft & 1645 sft Type D: 1568 sft, 1680 sft & 1670 sft

## **TOWER 2**

*Type E:* 1766 sft *Type F:* 1739 sft

## **TOWER 3**

*Type G: 1508 sft Type H: 1475 sft Type I: 1499 sft Type J: 1475 sft* 

A Beauty Even in a Starry Night \_

For your dream bedroom or living space, as splendid as this, contact us at

Rest, Relax, Revive