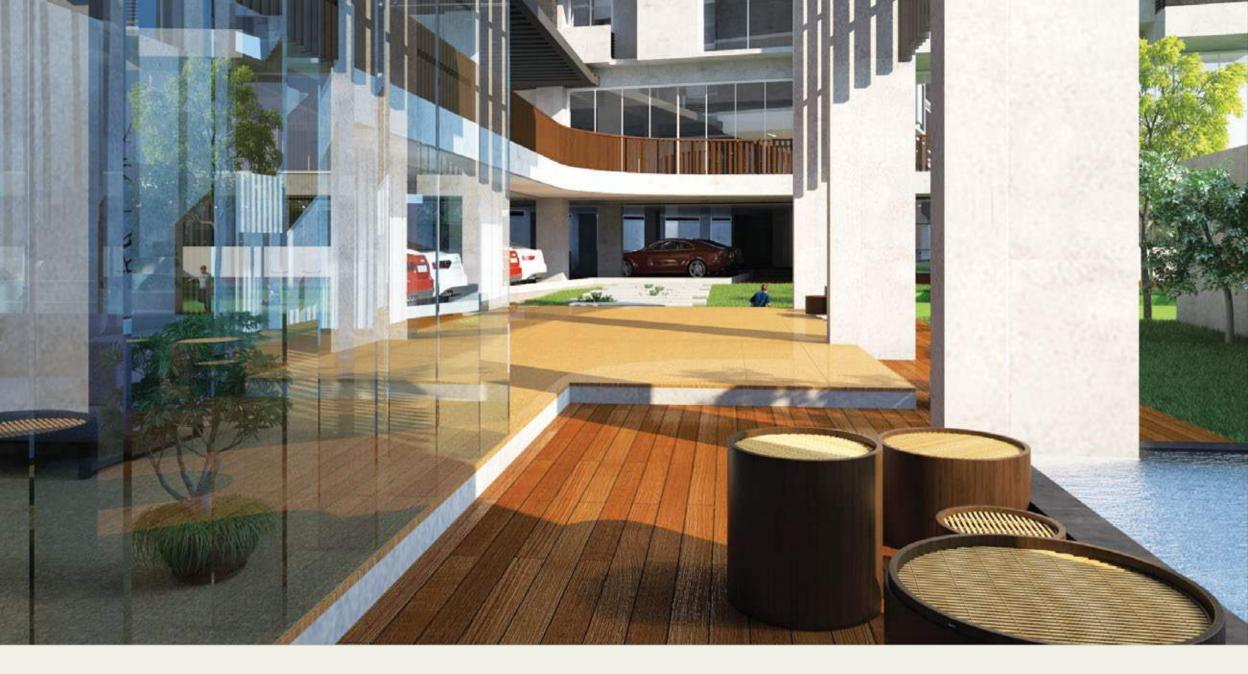

# Splendid Double-height Entrance

With an impressive combination of groove, cladding, glass, and neat landscaping details, the entrance surely leaves a lasting impression on anyone entering La Montana.

# Superb Parking Facilities

La Montana hosts an incredible parking area covering the Ground Floor and Basement Floor . Universal entry & car drop-off area is available to facilitate easy parking.

Celebrate Grand Events in Style\_

ROAD

Double Height Reception Lounge | Outdoor Playground Equipped, Air-conditioned Gym | Seating Arrangement | Parking Spaces

Parking Spaces | Generator Room | Pump Room