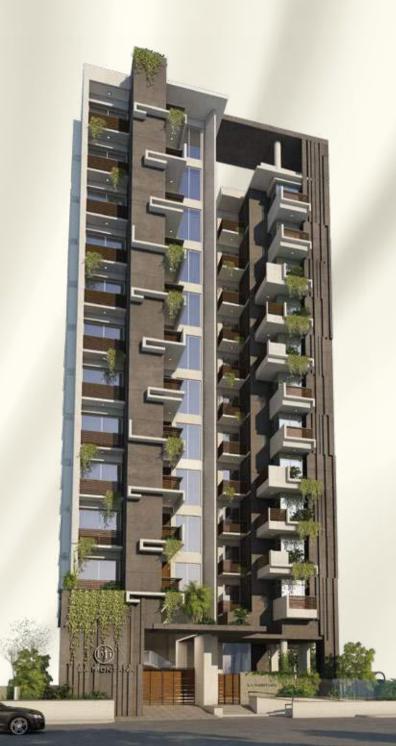

# A Home Rooted in Class & Comfort

LA MONTANA

# At a Glance

| La Montana is a 2-towered<br>apartment complex harmoniously<br>designed to enhance maximum<br>interaction among residents. Each<br>12-storied tower carries 4<br>apartments in every floor. The first<br>floors of each tower are connected<br>through the Patio, a uniquely<br>designed space for residents to<br>spend quality time. | <b>Tower 1</b><br>Type A: 1485 sft<br>Type B: 1959 sft<br>Type C: 1485 sft<br>Type D: 1959 sft |
|----------------------------------------------------------------------------------------------------------------------------------------------------------------------------------------------------------------------------------------------------------------------------------------------------------------------------------------|------------------------------------------------------------------------------------------------|
|                                                                                                                                                                                                                                                                                                                                        | <b>Tower 2</b><br>Type A: 1504 sft<br>Type B: 1921 sft<br>Type C: 1921 sft<br>Type D: 1504 sft |