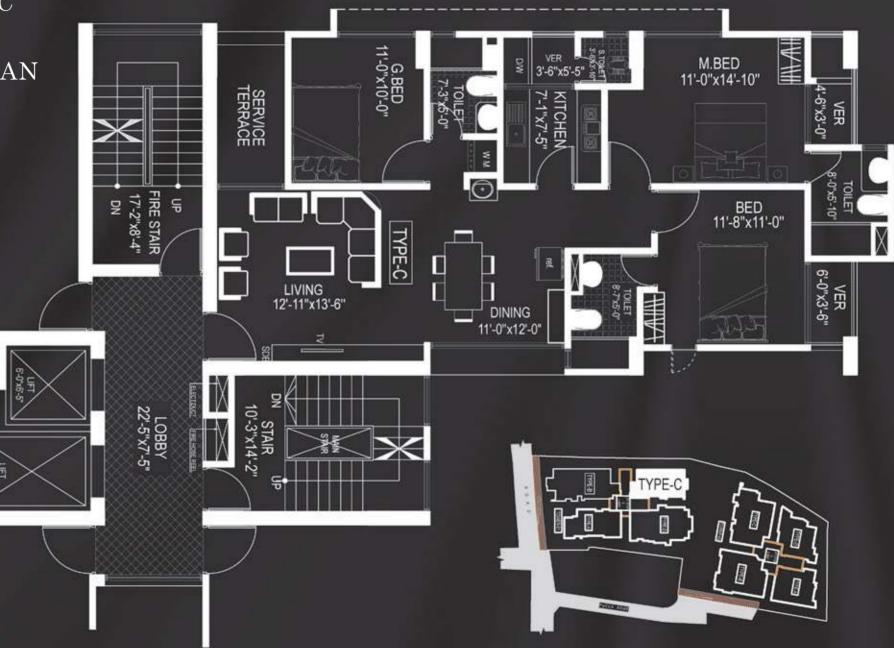

# At a Glance

| La Montana is a 2-towered<br>apartment complex harmoniously<br>designed to enhance maximum<br>interaction among residents. Each<br>12-storied tower carries 4<br>apartments in every floor. The first<br>floors of each tower are connected<br>through the Patio, a uniquely<br>designed space for residents to<br>spend quality time. | <b>Tower 1</b><br>Type A: 1485 sft<br>Type B: 1959 sft<br>Type C: 1485 sft<br>Type D: 1959 sft |
|----------------------------------------------------------------------------------------------------------------------------------------------------------------------------------------------------------------------------------------------------------------------------------------------------------------------------------------|------------------------------------------------------------------------------------------------|
|                                                                                                                                                                                                                                                                                                                                        | <b>Tower 2</b><br>Type A: 1504 sft<br>Type B: 1921 sft<br>Type C: 1921 sft<br>Type D: 1504 sft |