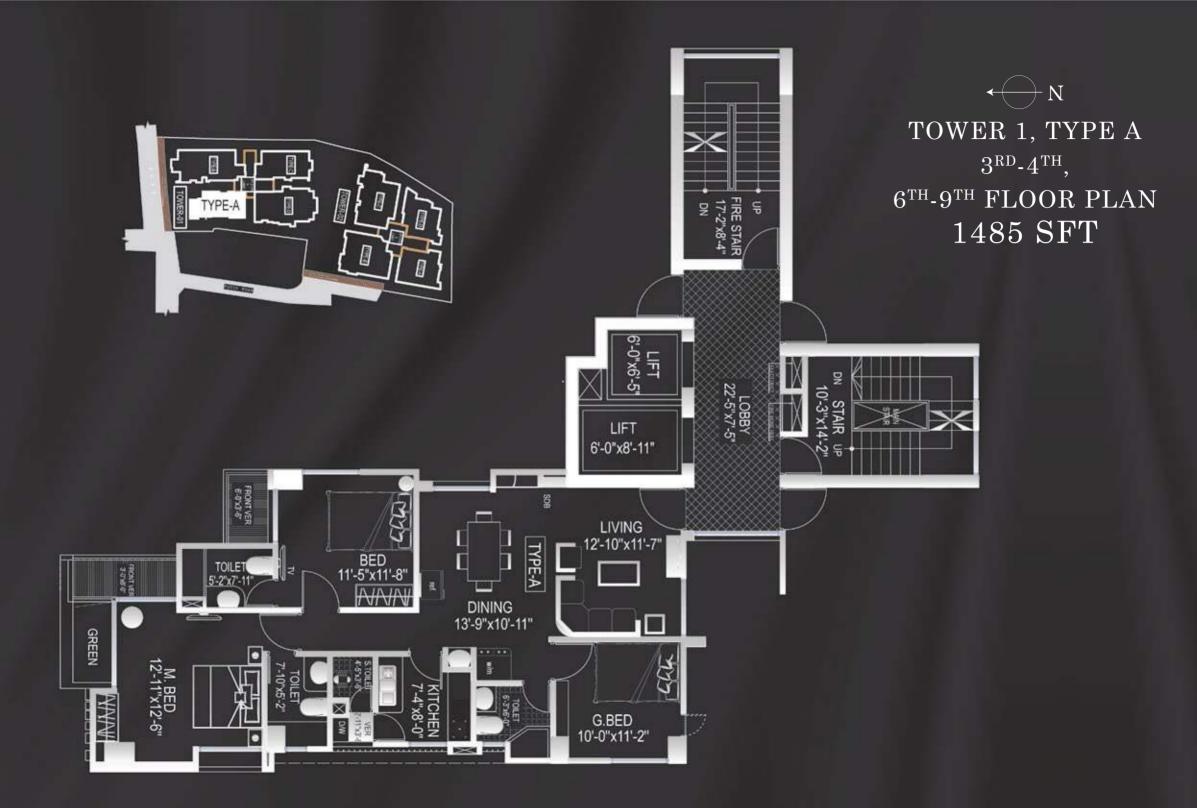

# At a Glance

| La Montana is a 2-towered<br>apartment complex harmoniously<br>designed to enhance maximum<br>interaction among residents. Each<br>12-storied tower carries 4<br>apartments in every floor. The first<br>floors of each tower are connected<br>through the Patio, a uniquely<br>designed space for residents to<br>spend quality time. | <b>Tower 1</b><br>Type A: 1485 sft<br>Type B: 1959 sft<br>Type C: 1485 sft<br>Type D: 1959 sft |
|----------------------------------------------------------------------------------------------------------------------------------------------------------------------------------------------------------------------------------------------------------------------------------------------------------------------------------------|------------------------------------------------------------------------------------------------|
|                                                                                                                                                                                                                                                                                                                                        | <b>Tower 2</b><br>Type A: 1504 sft<br>Type B: 1921 sft<br>Type C: 1921 sft<br>Type D: 1504 sft |