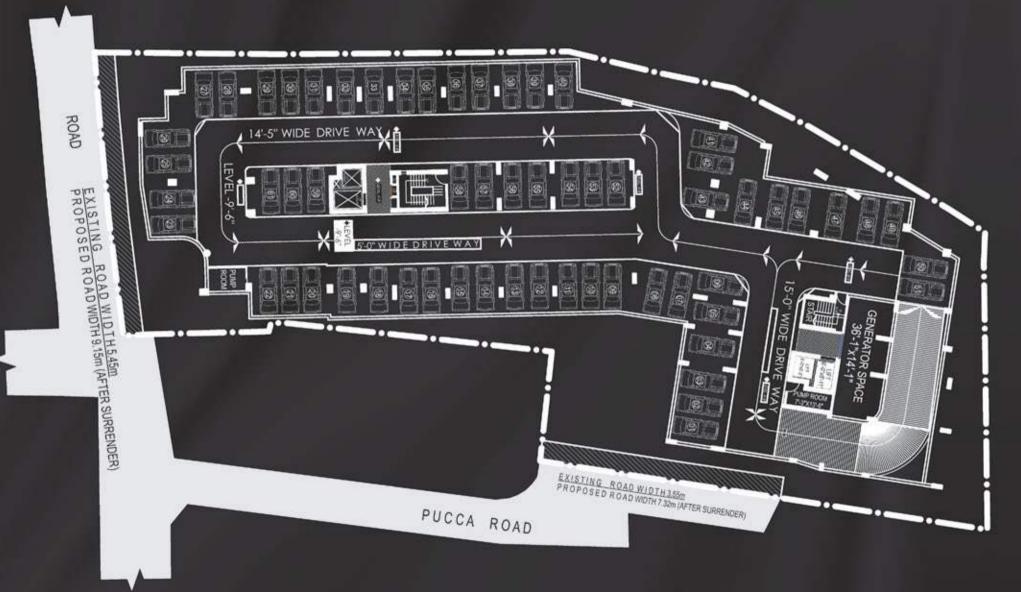

# Superb Parking Facilities

La Montana hosts an incredible parking area covering the Ground Floor and Basement Floor . Universal entry & car drop-off area is available to facilitate easy parking.

Celebrate Grand Events in Style\_

ROAD

Double Height Reception Lounge | Outdoor Playground Equipped, Air-conditioned Gym | Seating Arrangement | Parking Spaces

Parking Spaces | Generator Room | Pump Room