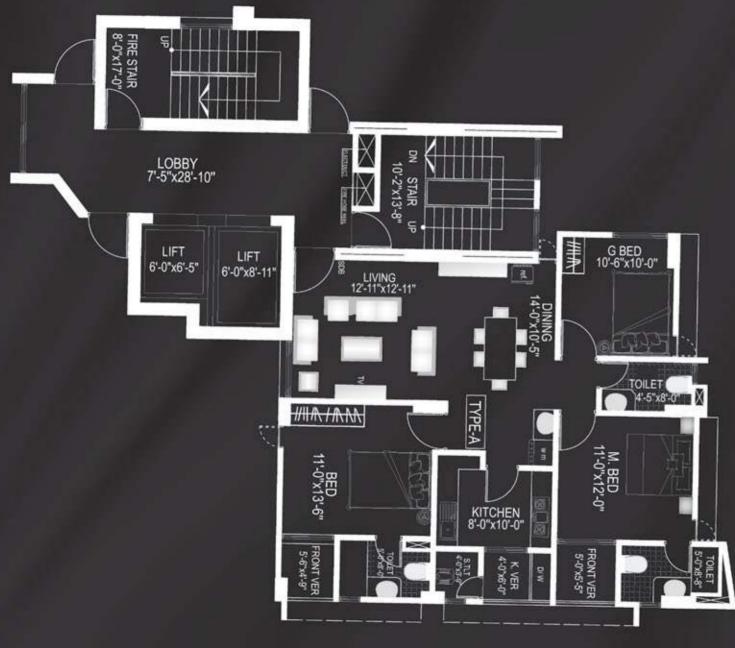

# At a Glance

| La Montana is a 2-towered<br>apartment complex harmoniously<br>designed to enhance maximum<br>interaction among residents. Each<br>12-storied tower carries 4<br>apartments in every floor. The first<br>floors of each tower are connected<br>through the Patio, a uniquely<br>designed space for residents to<br>spend quality time. | <b>Tower 1</b><br>Type A: 1485 sft<br>Type B: 1959 sft<br>Type C: 1485 sft<br>Type D: 1959 sft |
|----------------------------------------------------------------------------------------------------------------------------------------------------------------------------------------------------------------------------------------------------------------------------------------------------------------------------------------|------------------------------------------------------------------------------------------------|
|                                                                                                                                                                                                                                                                                                                                        | <b>Tower 2</b><br>Type A: 1504 sft<br>Type B: 1921 sft<br>Type C: 1921 sft<br>Type D: 1504 sft |

# ← N 1ST FLOOR PLAN

Apartment Authority Room | Community Space | Driver's Waiting Area | Patio

TOWER-1, TYPE - B 5<sup>th</sup> - 12<sup>th</sup> Floor plan 1959 SFT

 $\underbrace{ \begin{array}{c} & & \\ & & \\ & & \\ & & \\ & & \\ & & \\ & & \\ & & \\ & & \\ & & \\ & & \\ & & \\ & & \\ & & \\ & & \\ & & \\ & & \\ & & \\ & & \\ & & \\ & & \\ & & \\ & & \\ & & \\ & & \\ & & \\ & & \\ & & \\ & & \\ & & \\ & & \\ & & \\ & & \\ & & \\ & & \\ & & \\ & & \\ & & \\ & & \\ & & \\ & & \\ & & \\ & & \\ & & \\ & & \\ & & \\ & & \\ & & \\ & & \\ & & \\ & & \\ & & \\ & & \\ & & \\ & & \\ & & \\ & & \\ & & \\ & & \\ & & \\ & & \\ & & \\ & & \\ & & \\ & & \\ & & \\ & & \\ & & \\ & & \\ & & \\ & & \\ & & \\ & & \\ & & \\ & & \\ & & \\ & & \\ & & \\ & & \\ & & \\ & & \\ & & \\ & & \\ & & \\ & & \\ & & \\ & & \\ & & \\ & & \\ & & \\ & & \\ & & \\ & & \\ & & \\ & & \\ & & \\ & & \\ & & \\ & & \\ & & \\ & & \\ & & \\ & & \\ & & \\ & & \\ & & \\ & & \\ & & \\ & & \\ & & \\ & & \\ & & \\ & & \\ & & \\ & & \\ & & \\ & & \\ & & \\ & & \\ & & \\ & & \\ & & \\ & & \\ & & \\ & & \\ & & \\ & & \\ & & \\ & & \\ & & \\ & & \\ & & \\ & & \\ & & \\ & & \\ & & \\ & & \\ & & \\ & & \\ & & \\ & & \\ & & \\ & & \\ & & \\ & & \\ & & \\ & & \\ & & \\ & & \\ & & \\ & & \\ & & \\ & & \\ & & \\ & & \\ & & \\ & & \\ & & \\ & & \\ & & \\ & & \\ & & \\ & & \\ & & \\ & & \\ & & \\ & & \\ & & \\ & & \\ & & \\ & & \\ & & \\ & & \\ & & \\ & & \\ & & \\ & & \\ & & \\ & & \\ & & \\ & & \\ & & \\ & & \\ & & \\ & & \\ & & \\ & & \\ & & \\ & & \\ & & \\ & & \\ & & \\ & & \\ & & \\ & & \\ & & \\ & & \\ & & \\ & & \\ & & \\ & & \\ & & \\ & & \\ & & \\ & & \\ & & \\ & & \\ & & \\ & & \\ & & \\ & & \\ & & \\ & & \\ & & \\ & & \\ & & \\ & & \\ & & \\ & & \\ & & \\ & & \\ & & \\ & & \\ & & \\ & & \\ & & \\ & & \\ & & \\ & & \\ & & \\ & & \\ & & \\ & & \\ & & \\ & & \\ & & \\ & & \\ & & \\ & & \\ & & \\ & & \\ & & \\ & & \\ & & \\ & & \\ & & \\ & & \\ & & \\ & & \\ & & \\ & & \\ & & \\ & & \\ & & \\ & & \\ & & \\ & & \\ & & \\ & & \\ & & \\ & & \\ & & \\ & & \\ & & \\ & & \\ & & \\ & & \\ & & \\ & & \\ & & \\ & & \\ & & \\ & & \\ & & \\ & & \\ & & \\ & & \\ & & \\ & & \\ & & \\ & & \\ & & \\ & & \\ & & \\ & & \\ & & \\ & & \\ & & \\ & & \\ & & \\ & & \\ & & \\ & & \\ & & \\ & & \\ & & \\ & & \\ & & \\ & & \\ & & \\ & & \\ & & \\ & & \\ & & \\ & & \\ & & \\ & & \\ & & \\ & & \\ & & \\ & & \\ & & \\ & & \\ & & \\ & & \\ & & \\ & & \\ & & \\ & & \\ & & \\ & & \\ & & \\ & & \\ & & \\ & & \\ & & \\ & & \\ & & \\ & & \\ & & \\ & & \\ & & \\ & & \\ & & \\ & & \\ & & \\ & & \\ & & \\ & & \\ &$ 