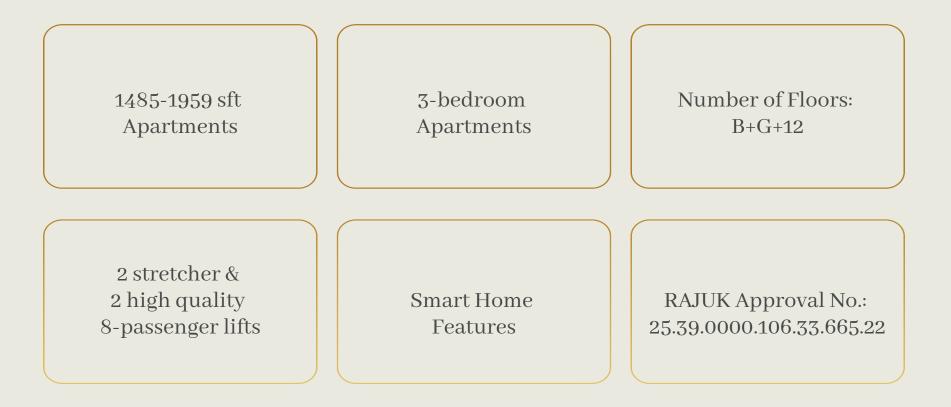

# At a Glance

| La Montana is a 2-towered<br>apartment complex harmoniously<br>designed to enhance maximum<br>interaction among residents. Each<br>12-storied tower carries 4<br>apartments in every floor. The first<br>floors of each tower are connected<br>through the Patio, a uniquely<br>designed space for residents to<br>spend quality time. | <b>Tower 1</b><br>Type A: 1485 sft<br>Type B: 1959 sft<br>Type C: 1485 sft<br>Type D: 1959 sft |
|----------------------------------------------------------------------------------------------------------------------------------------------------------------------------------------------------------------------------------------------------------------------------------------------------------------------------------------|------------------------------------------------------------------------------------------------|
|                                                                                                                                                                                                                                                                                                                                        | <b>Tower 2</b><br>Type A: 1504 sft<br>Type B: 1921 sft<br>Type C: 1921 sft<br>Type D: 1504 sft |

# Lift, Lobbies & Staircases

• 2 high-quality stretcher & 2 8-passenger lift (from reputed international manufacturer as per developer's choice) to be installed with auto voltage regulator, inverter, adequate lighting, full-height photocell sensor and emergency alarm, mirrors on the wall, hand phone, stainless steel mirror etching finish on the doors at the ground floor and hairline finish on other floors