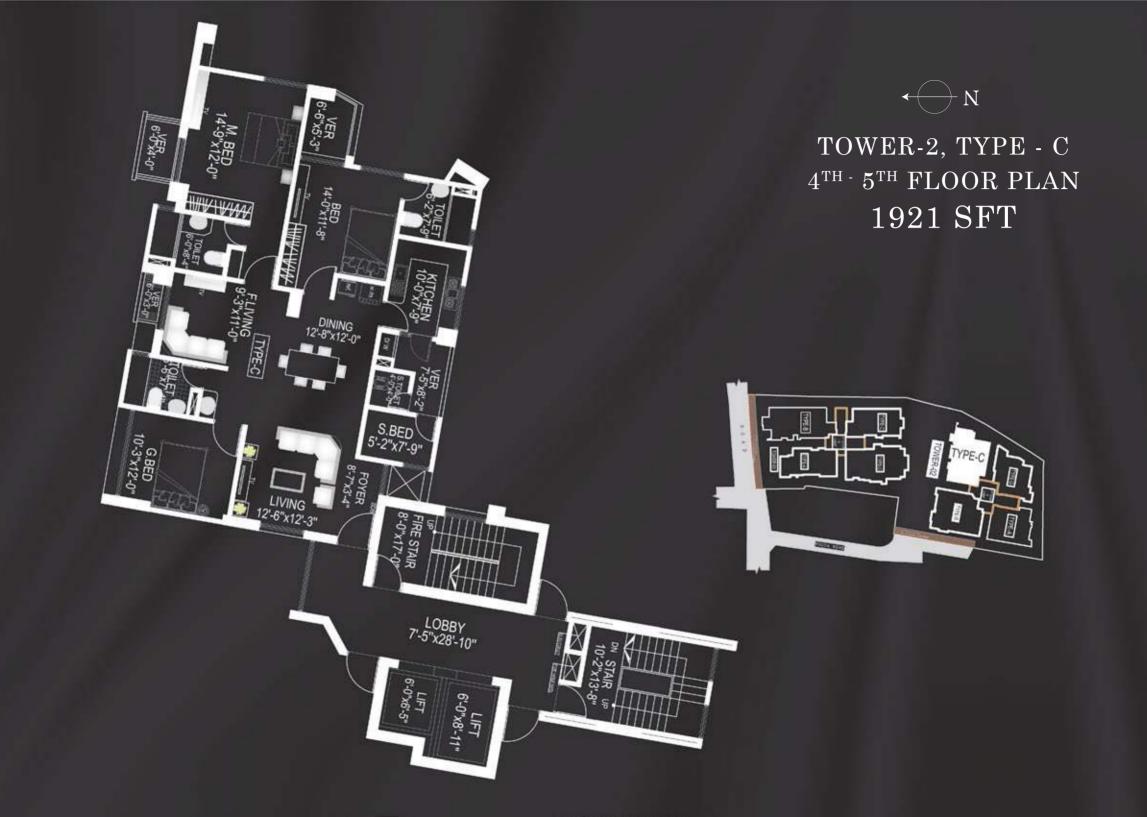

# At a Glance

| La Montana is a 2-towered<br>apartment complex harmoniously<br>designed to enhance maximum<br>interaction among residents. Each<br>12-storied tower carries 4<br>apartments in every floor. The first<br>floors of each tower are connected<br>through the Patio, a uniquely<br>designed space for residents to<br>spend quality time. | <b>Tower 1</b><br>Type A: 1485 sft<br>Type B: 1959 sft<br>Type C: 1485 sft<br>Type D: 1959 sft |
|----------------------------------------------------------------------------------------------------------------------------------------------------------------------------------------------------------------------------------------------------------------------------------------------------------------------------------------|------------------------------------------------------------------------------------------------|
|                                                                                                                                                                                                                                                                                                                                        | <b>Tower 2</b><br>Type A: 1504 sft<br>Type B: 1921 sft<br>Type C: 1921 sft<br>Type D: 1504 sft |

### TOWER-2, TYPE - A 4<sup>th -</sup> 5<sup>th</sup> FLOOR PLAN 1504 SFT

 $\leftarrow$  N TOWER-2, TYPE - D  $5^{\text{TH}} \cdot 12^{\text{TH}}$  FLOOR PLAN 1504 SFT