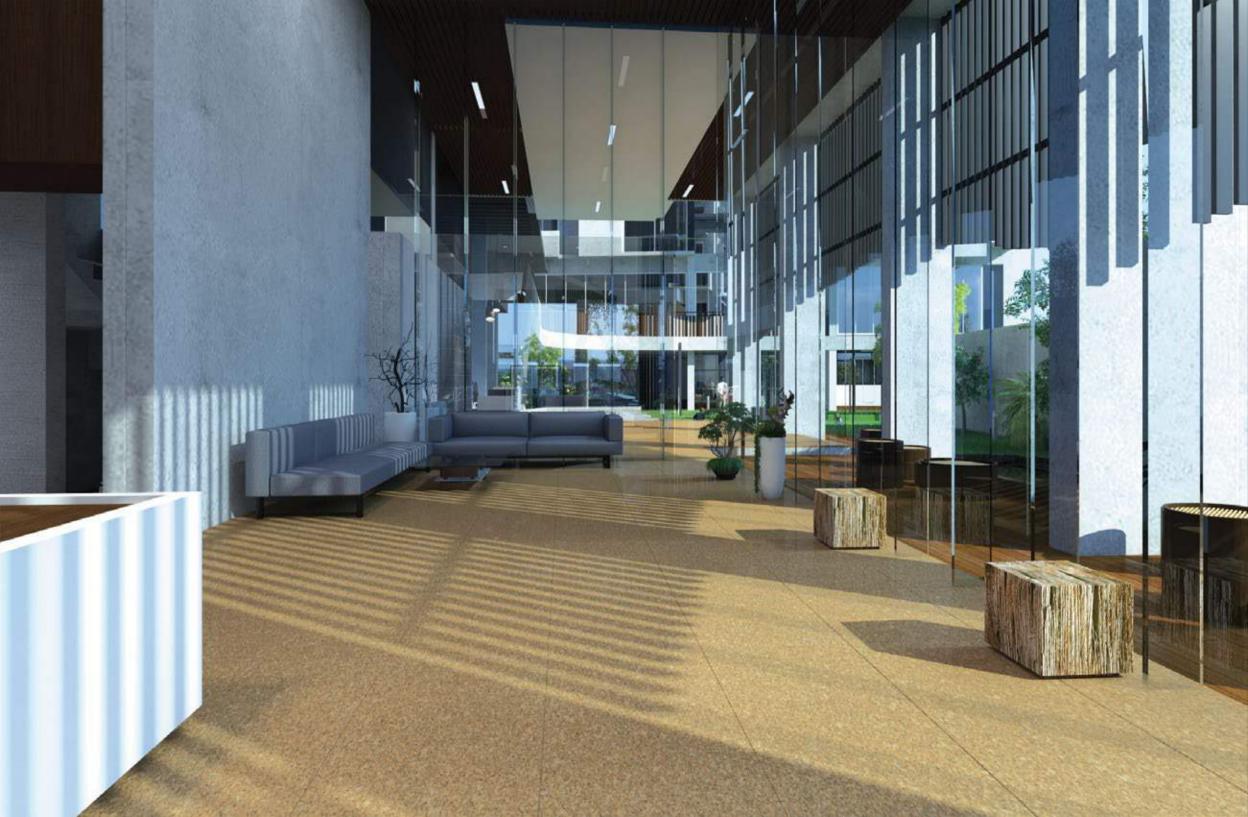

# Splendid Double-height Entrance

With an impressive combination of groove, cladding, glass, and neat landscaping details, the entrance surely leaves a lasting impression on anyone entering La Montana.