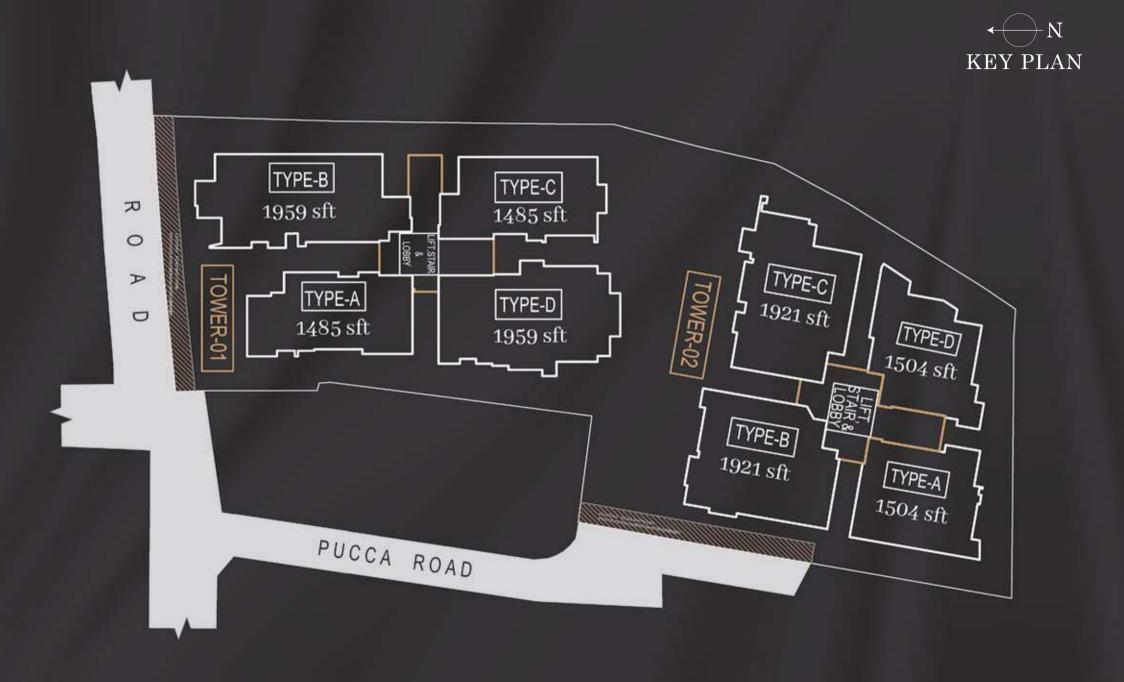

# At a Glance

| La Montana is a 2-towered<br>apartment complex harmoniously<br>designed to enhance maximum<br>interaction among residents. Each<br>12-storied tower carries 4<br>apartments in every floor. The first<br>floors of each tower are connected<br>through the Patio, a uniquely<br>designed space for residents to<br>spend quality time. | <b>Tower 1</b><br>Type A: 1485 sft<br>Type B: 1959 sft<br>Type C: 1485 sft<br>Type D: 1959 sft |
|----------------------------------------------------------------------------------------------------------------------------------------------------------------------------------------------------------------------------------------------------------------------------------------------------------------------------------------|------------------------------------------------------------------------------------------------|
|                                                                                                                                                                                                                                                                                                                                        | <b>Tower 2</b><br>Type A: 1504 sft<br>Type B: 1921 sft<br>Type C: 1921 sft<br>Type D: 1504 sft |