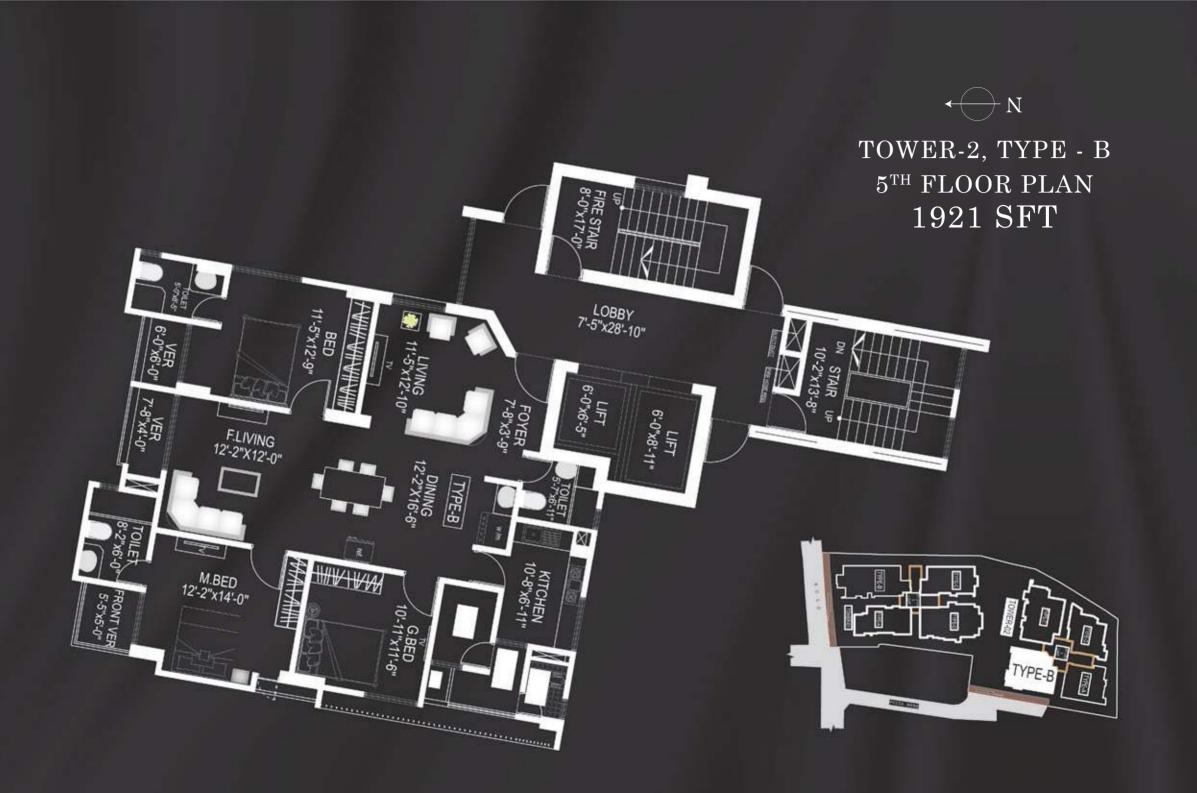

# At a Glance

| La Montana is a 2-towered<br>apartment complex harmoniously<br>designed to enhance maximum<br>interaction among residents. Each<br>12-storied tower carries 4<br>apartments in every floor. The first<br>floors of each tower are connected<br>through the Patio, a uniquely<br>designed space for residents to<br>spend quality time. | <b>Tower 1</b><br>Type A: 1485 sft<br>Type B: 1959 sft<br>Type C: 1485 sft<br>Type D: 1959 sft |
|----------------------------------------------------------------------------------------------------------------------------------------------------------------------------------------------------------------------------------------------------------------------------------------------------------------------------------------|------------------------------------------------------------------------------------------------|
|                                                                                                                                                                                                                                                                                                                                        | <b>Tower 2</b><br>Type A: 1504 sft<br>Type B: 1921 sft<br>Type C: 1921 sft<br>Type D: 1504 sft |