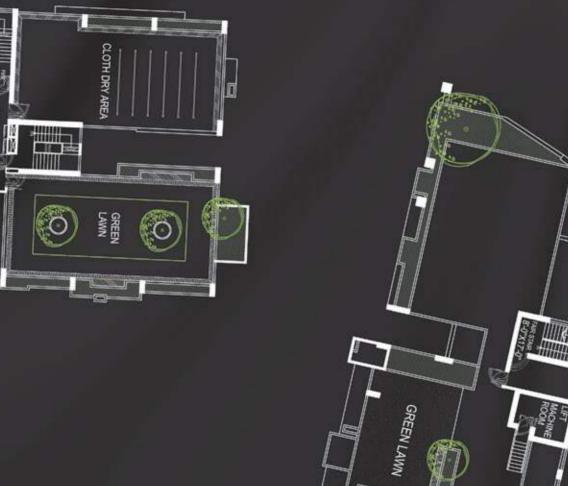

\\ & & \\ & & \\ & & \\ & & \\ & & \\ & & \\ & & \\ & & \\ & & \\ & & \\ & & \\ & & \\ & & \\ & & \\ & & \\ & & \\ & & \\ & & \\ & & \\ & & \\ & & \\ & & \\ & & \\ & & \\ & & \\ & & \\ & & \\ & & \\ & & \\ & & \\ & & \\ & & \\ & & \\ & & \\ & & \\ & & \\ & & \\ & & \\ & & \\ & & \\ & & \\ & & \\ & & \\ & & \\ & & \\ & & \\ & & \\ & & \\ & & \\ & & \\ & & \\ & & \\ & & \\ & & \\ & & \\ & & \\ & & \\ & & \\ & & \\ & & \\ & & \\ & & \\ & & \\ & & \\ & & \\ & & \\ & & \\ & & \\ & & \\ & & \\ & & \\ & & \\ & & \\ & & \\ & & \\ & & \\ & & \\ & & \\ & & \\ & & \\ &$ 









### TOWER-2, TYPE - A 4<sup>th -</sup> 5<sup>th</sup> FLOOR PLAN 1504 SFT











 $\leftarrow$  N TOWER-2, TYPE - D  $5^{\text{TH}} \cdot 12^{\text{TH}}$  FLOOR PLAN 1504 SFT



# KOOFTOP FLOOR PLAN

LOTH

ñ

GREEN LAW





BBQ

GREEN LAWN

LIFT MACHINE ROOM

### Apartment Features



- Floors: 24x24" mirror polished imported tiles in foyer, bedrooms, living room, dining cum family lounge & all verandahs. Staff bedroom & kitchen verandah with non-slippery made-in-Bangladesh tiles matched to the floor scheme.
- Main Door: Solid Chittagong Teak 3'-9"x 7' main entrance door with apartment name plate and Smart fingerprint access door lock with one look-over camera & 2-way voice support function.
- Internal Doors: 7' high French polished veneer door shutters with teak chamble door frame for all internal doors except bathrooms. Cylindrical lock on all internal doors.
- Basin: Provision for basin at the dining area where possible.

#### Sliding doors

& windows:

Sliding glass windows and doors used as per floor