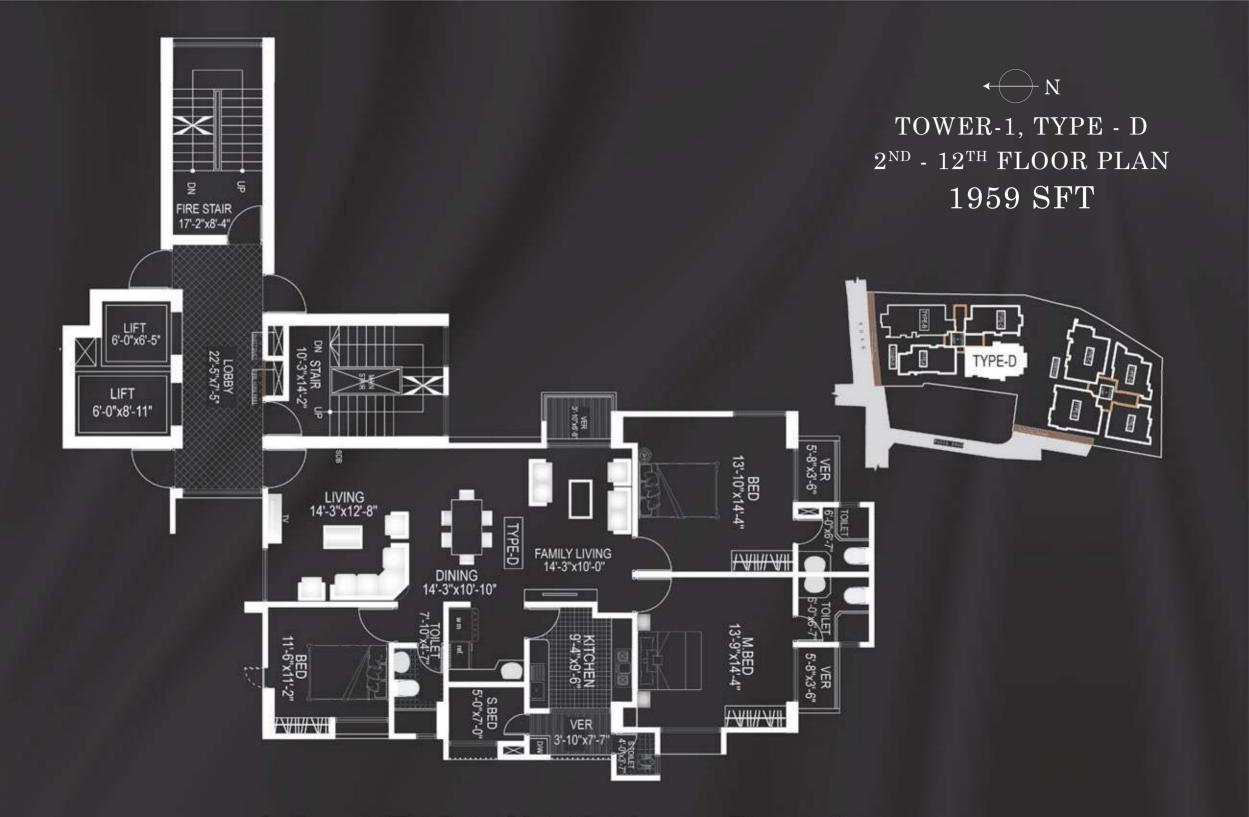

# At a Glance

| La Montana is a 2-towered<br>apartment complex harmoniously<br>designed to enhance maximum<br>interaction among residents. Each<br>12-storied tower carries 4<br>apartments in every floor. The first<br>floors of each tower are connected<br>through the Patio, a uniquely<br>designed space for residents to<br>spend quality time. | <b>Tower 1</b><br>Type A: 1485 sft<br>Type B: 1959 sft<br>Type C: 1485 sft<br>Type D: 1959 sft |
|----------------------------------------------------------------------------------------------------------------------------------------------------------------------------------------------------------------------------------------------------------------------------------------------------------------------------------------|------------------------------------------------------------------------------------------------|
|                                                                                                                                                                                                                                                                                                                                        | <b>Tower 2</b><br>Type A: 1504 sft<br>Type B: 1921 sft<br>Type C: 1921 sft<br>Type D: 1504 sft |