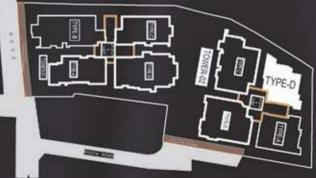

# At a Glance

| La Montana is a 2-towered<br>apartment complex harmoniously<br>designed to enhance maximum<br>interaction among residents. Each<br>12-storied tower carries 4<br>apartments in every floor. The first<br>floors of each tower are connected<br>through the Patio, a uniquely<br>designed space for residents to<br>spend quality time. | <b>Tower 1</b><br>Type A: 1485 sft<br>Type B: 1959 sft<br>Type C: 1485 sft<br>Type D: 1959 sft |
|----------------------------------------------------------------------------------------------------------------------------------------------------------------------------------------------------------------------------------------------------------------------------------------------------------------------------------------|------------------------------------------------------------------------------------------------|
|                                                                                                                                                                                                                                                                                                                                        | <b>Tower 2</b><br>Type A: 1504 sft<br>Type B: 1921 sft<br>Type C: 1921 sft<br>Type D: 1504 sft |