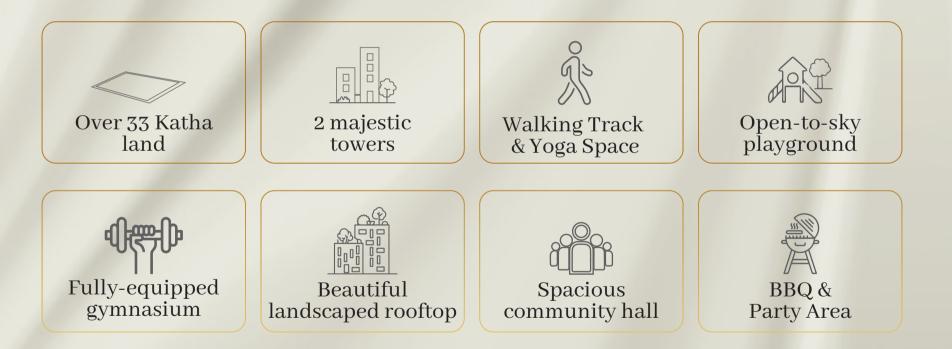

Celebrate the<br/>Community SpiritEnjoy friendly time with neighbors in this gorgeous Patio between the<br/>two Towers.

Achieve GreatExperience year-round fitness in the fully equipped, air-conditionedMilestones of Fitnessgymnasium with locker and toilet facilities.

Spend Blissful Hours at the Sublime Rooftop Garden

Stay Fit With Regular Walking

Delight in the Aroma of Sizzling BBQ Food

Reconnect With Your Inner Wellbeing With Yoga

# Lift, Lobbies & Staircases

• 2 high-quality stretcher & 2 8-passenger lift (from reputed international manufacturer as per developer's choice) to be installed with auto voltage regulator, inverter, adequate lighting, full-height photocell sensor and emergency alarm, mirrors on the wall, hand phone, stainless steel mirror etching finish on the doors at the ground floor and hairline finish on other floors