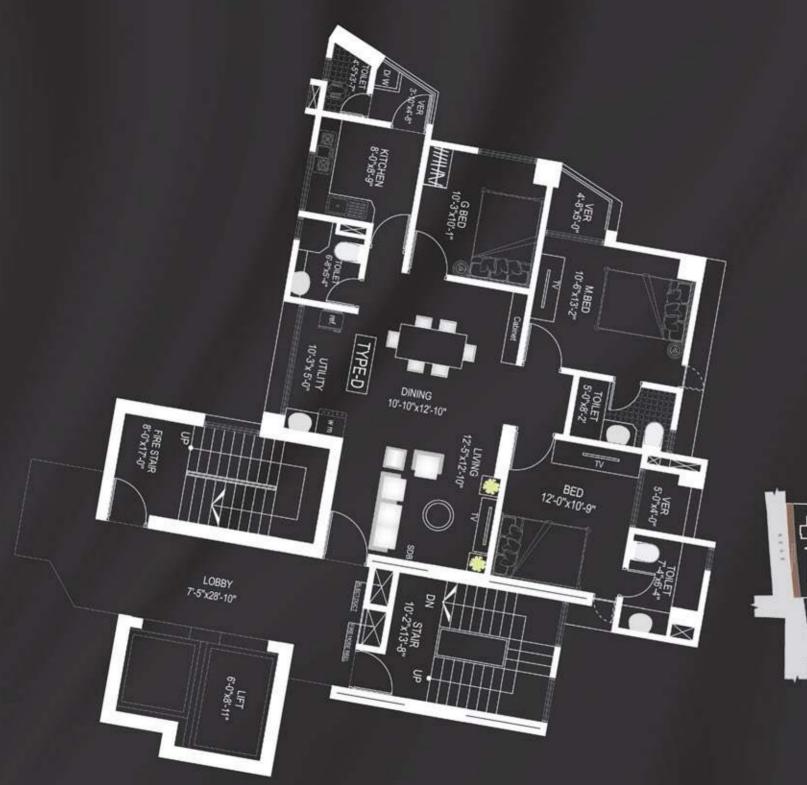

# At a Glance

| La Montana is a 2-towered<br>apartment complex harmoniously<br>designed to enhance maximum<br>interaction among residents. Each<br>12-storied tower carries 4<br>apartments in every floor. The first<br>floors of each tower are connected<br>through the Patio, a uniquely<br>designed space for residents to<br>spend quality time. | <b>Tower 1</b><br>Type A: 1485 sft<br>Type B: 1959 sft<br>Type C: 1485 sft<br>Type D: 1959 sft |
|----------------------------------------------------------------------------------------------------------------------------------------------------------------------------------------------------------------------------------------------------------------------------------------------------------------------------------------|------------------------------------------------------------------------------------------------|
|                                                                                                                                                                                                                                                                                                                                        | <b>Tower 2</b><br>Type A: 1504 sft<br>Type B: 1921 sft<br>Type C: 1921 sft<br>Type D: 1504 sft |

### TOWER-2, TYPE - A 4<sup>th -</sup> 5<sup>th</sup> FLOOR PLAN 1504 SFT

 $\leftarrow$  N TOWER-2, TYPE - D  $5^{\text{TH}} \cdot 12^{\text{TH}}$  FLOOR PLAN 1504 SFT