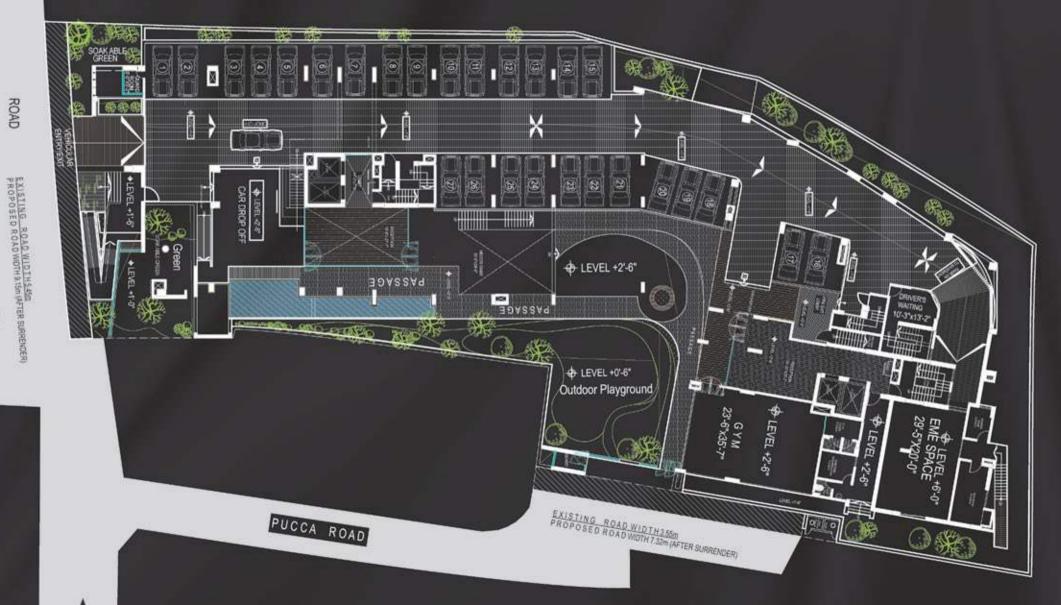

# Superb Parking Facilities

La Montana hosts an incredible parking area covering the Ground Floor and Basement Floor . Universal entry & car drop-off area is available to facilitate easy parking.

Celebrate Grand Events in Style\_

ROAD

Double Height Reception Lounge | Outdoor Playground Equipped, Air-conditioned Gym | Seating Arrangement | Parking Spaces

Parking Spaces | Generator Room | Pump Room