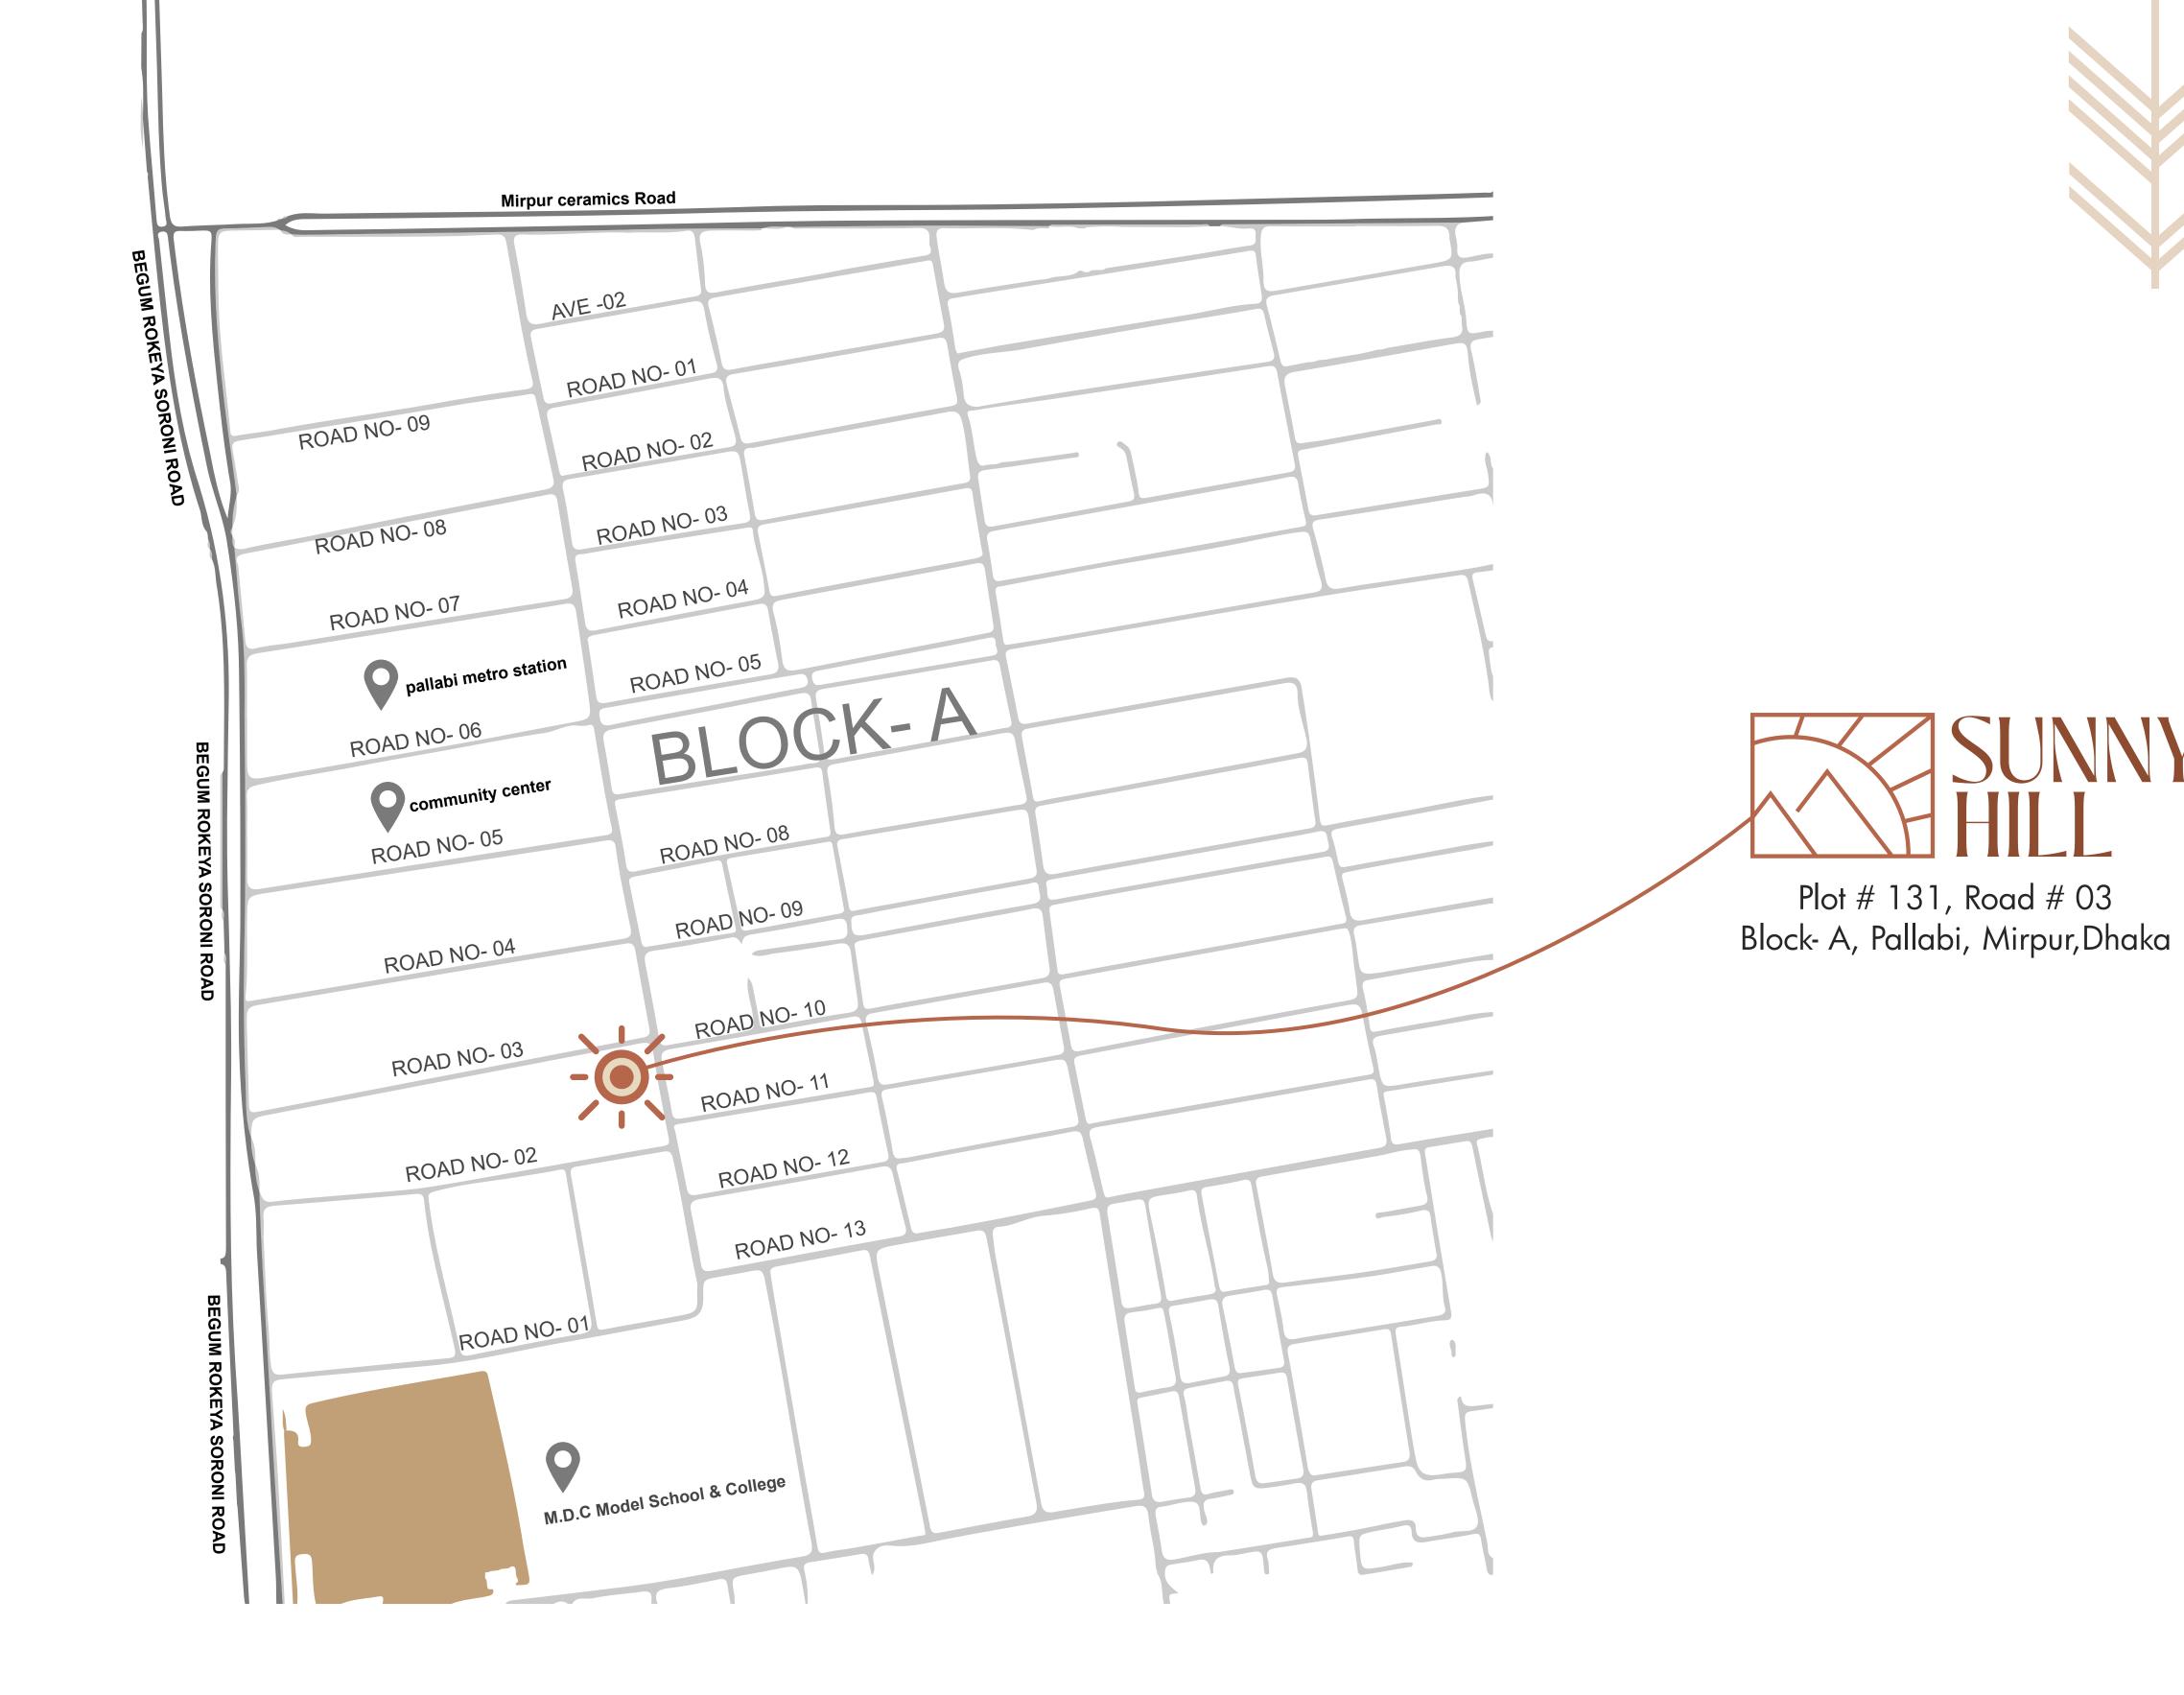

# Ataglance

Address: Plot # 131, Road # 03 Block- A, Pallabi, Mirpur, Dhaka

Number of floors: G+9

Apartment Type: Single-unit

Apartment Size: 1769 to 1822 sft

Built over: 4.37 katha

RAJUK approval no: 25.39.0000.098.33.00758.24

# Nearby Amenities

Pallabi Metro Station

Mirpur Aarong

Sher-e-Bangla Cricket Stadium

Bangladesh University of Professionals