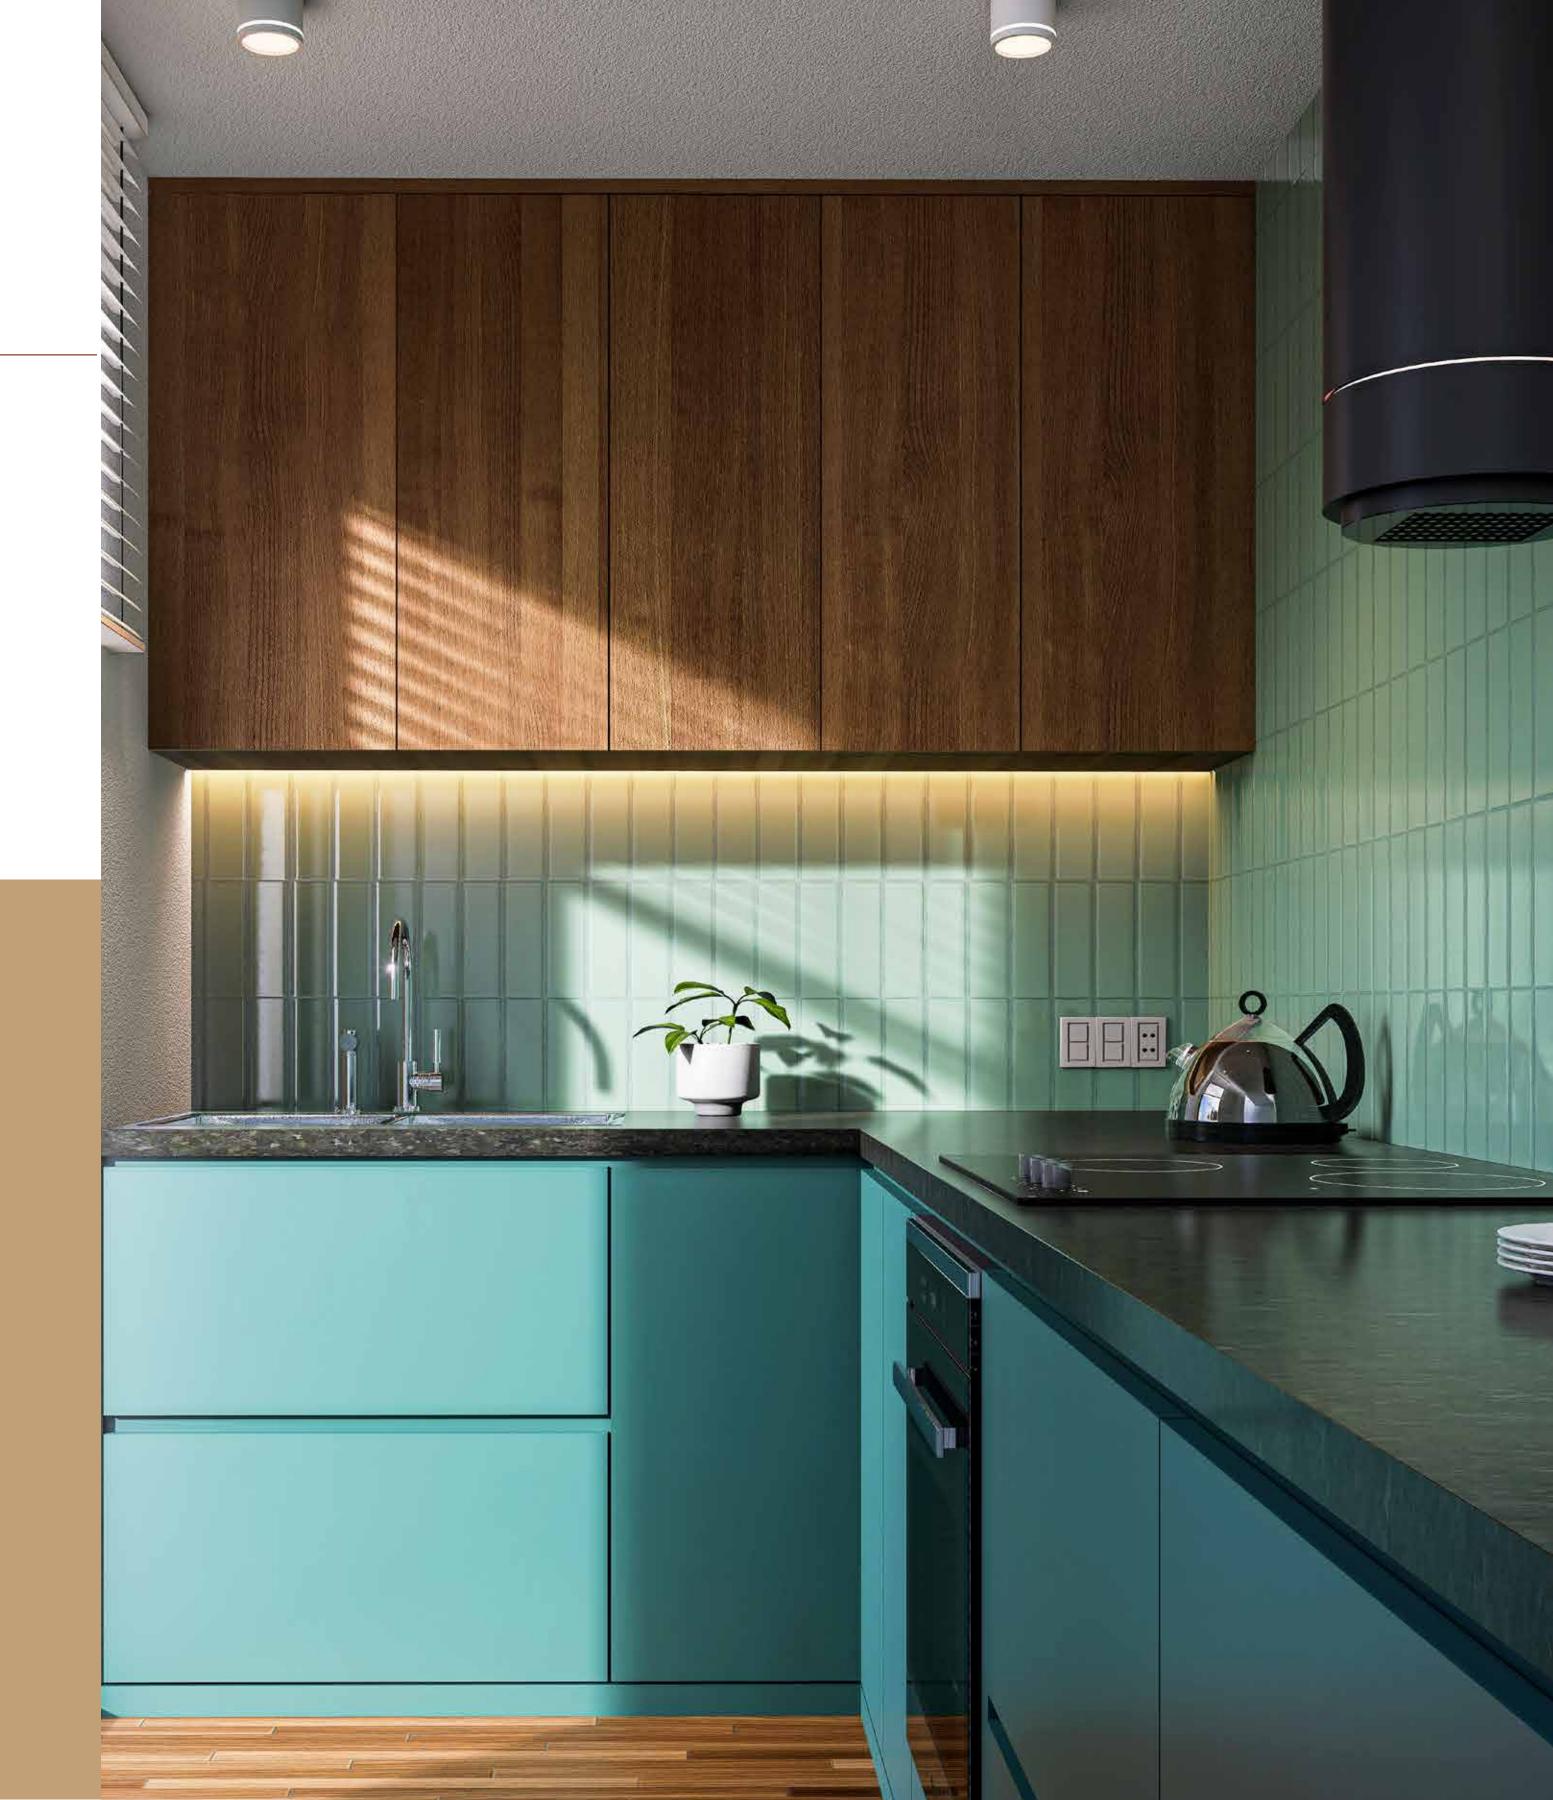

# Kitchen Features

### Platform:

Granite slab in kitchen countertop.

### Wall & floor Tiles:

Wall tiles (up to 7' height) and floor tiles made in Bangladesh.

### Waterline:

Concealed hot & cold waterline.

### Sink:

Double bowl sink.

### Gas Connection & Detector:

LPG connection for oven/stove with gas detector connected to prevent potential fire hazard through gas leakage.