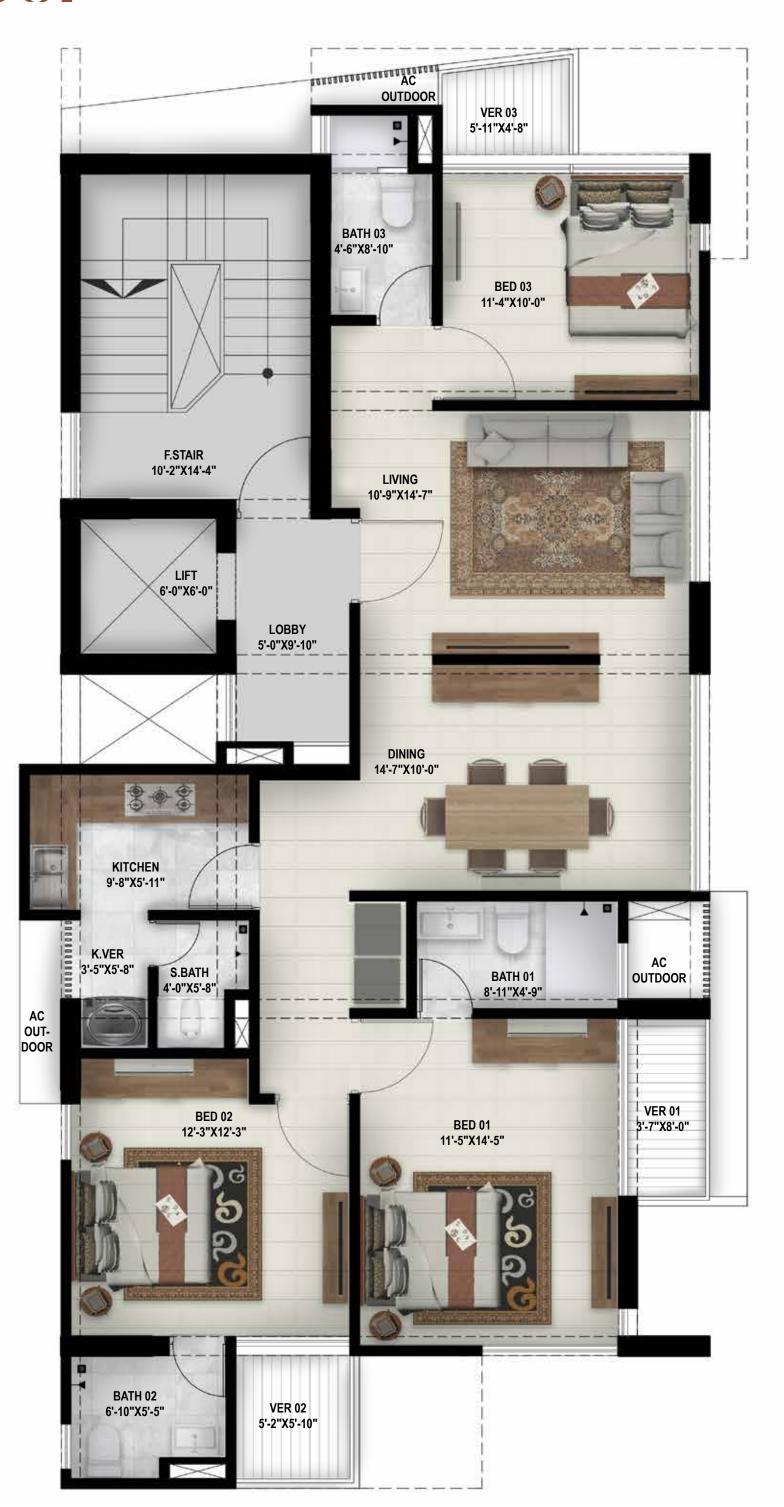

# 2<sup>nd</sup> floor\_

# 6th floor

# 7<sup>th</sup> floor

# 8th floor

# 9th floor\_

# Rooftop\_