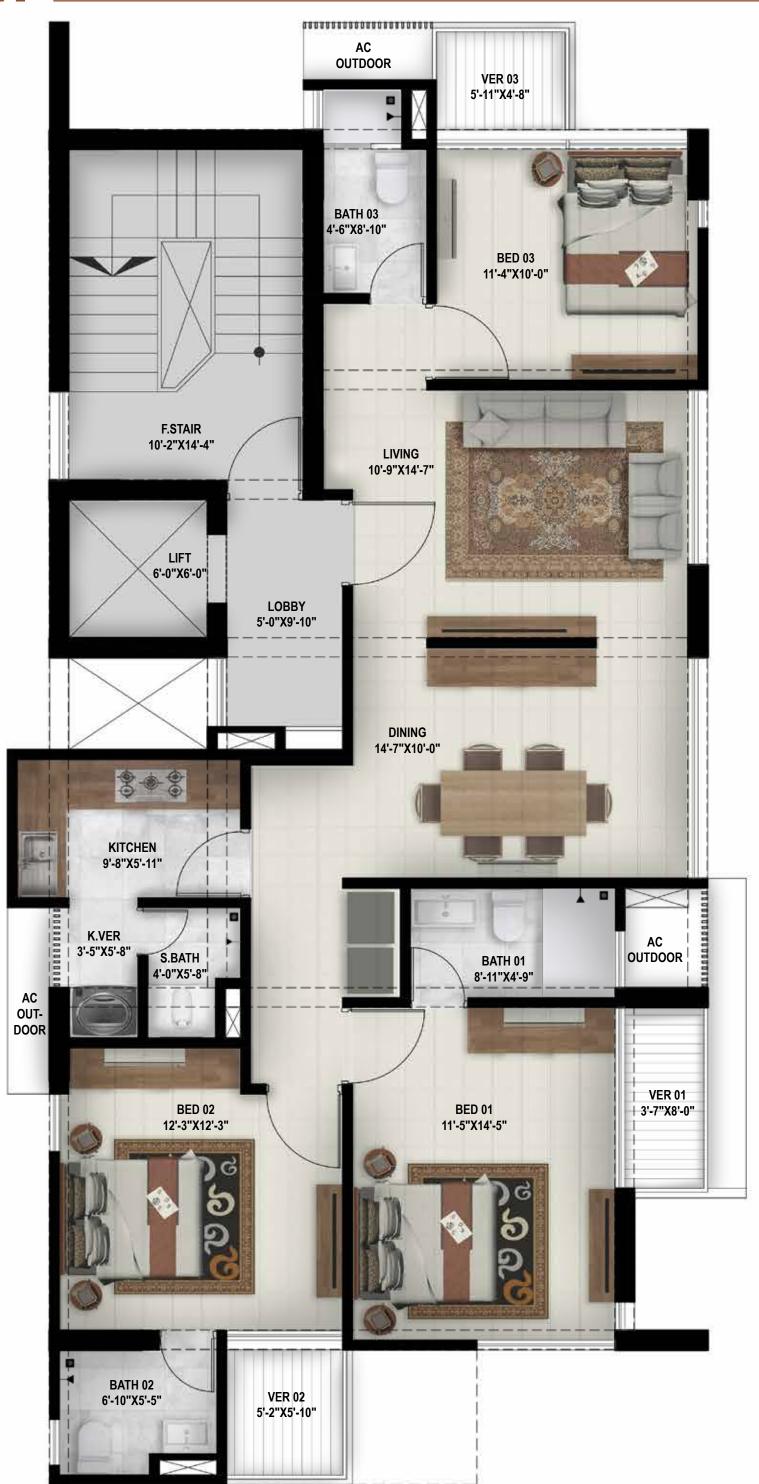

# 2<sup>nd</sup> floor\_

# 6th floor

# 7<sup>th</sup> floor

# 8th floor

# 9th floor\_