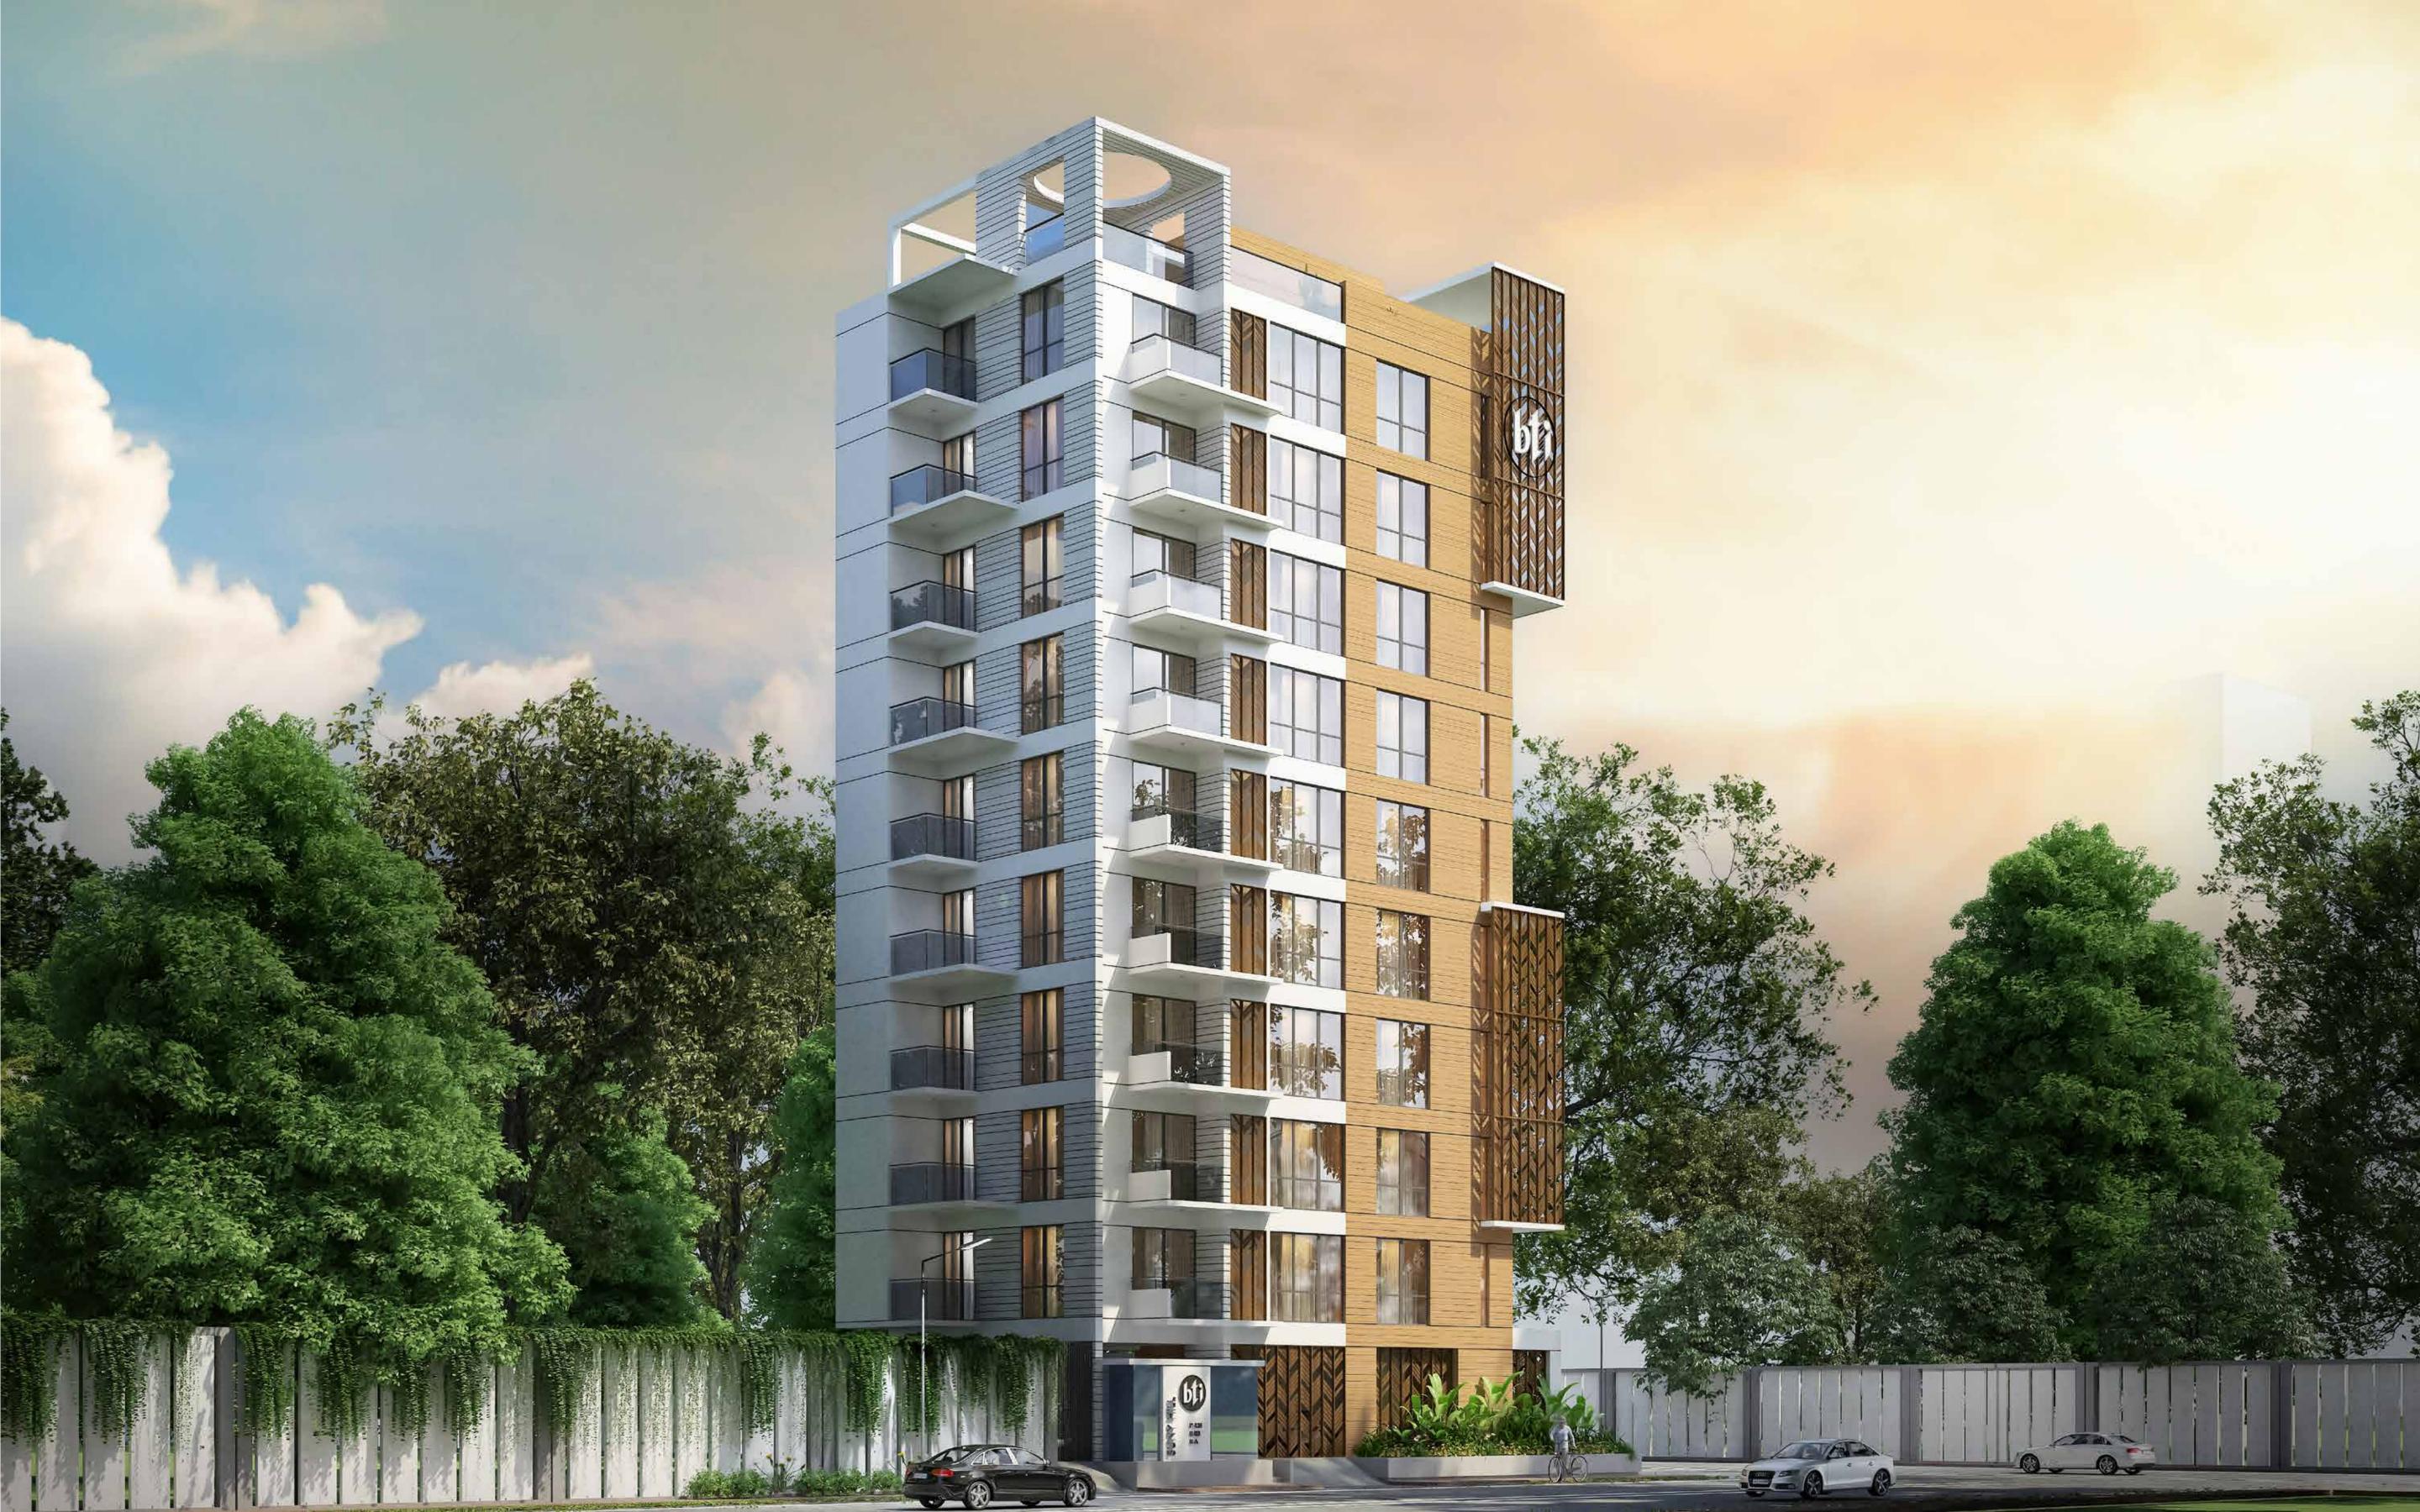

# Ataglance

Address: Plot # 131, Road # 03 Block- A, Pallabi, Mirpur, Dhaka

Number of floors: G+9

Apartment Type: Single-unit

Apartment Size: 1769 to 1822 sft

Built over: 4.37 katha

RAJUK approval no: 25.39.0000.098.33.00758.24

# Grand Entrance to your abode

- The front elevation of the building will have a stylish combination of groove, glass and paint (as per design).
- Greenery enhances the stylish entrance gate with a concierge for easy monitoring of the building around the clock.
- Secured and well-designed boundary wall to match the building façade.
- $\bullet$  CCTV monitoring system for 24/7 surveillance of the building with cameras covering the periphery of the building.