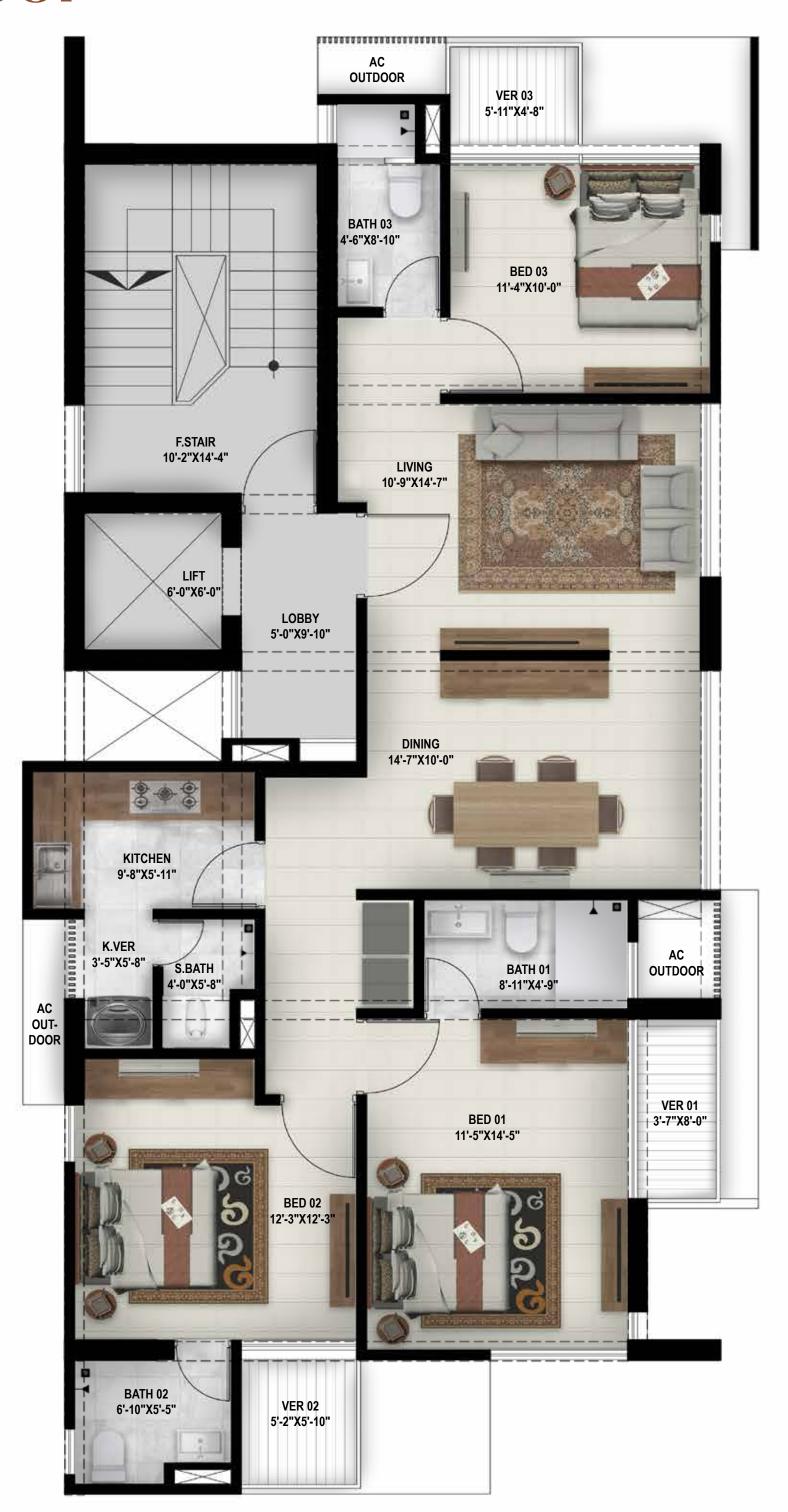

# 2<sup>nd</sup> floor\_

# 6th floor

# 7<sup>th</sup> floor

# 8th floor

# 9th floor\_

# Rooftop\_