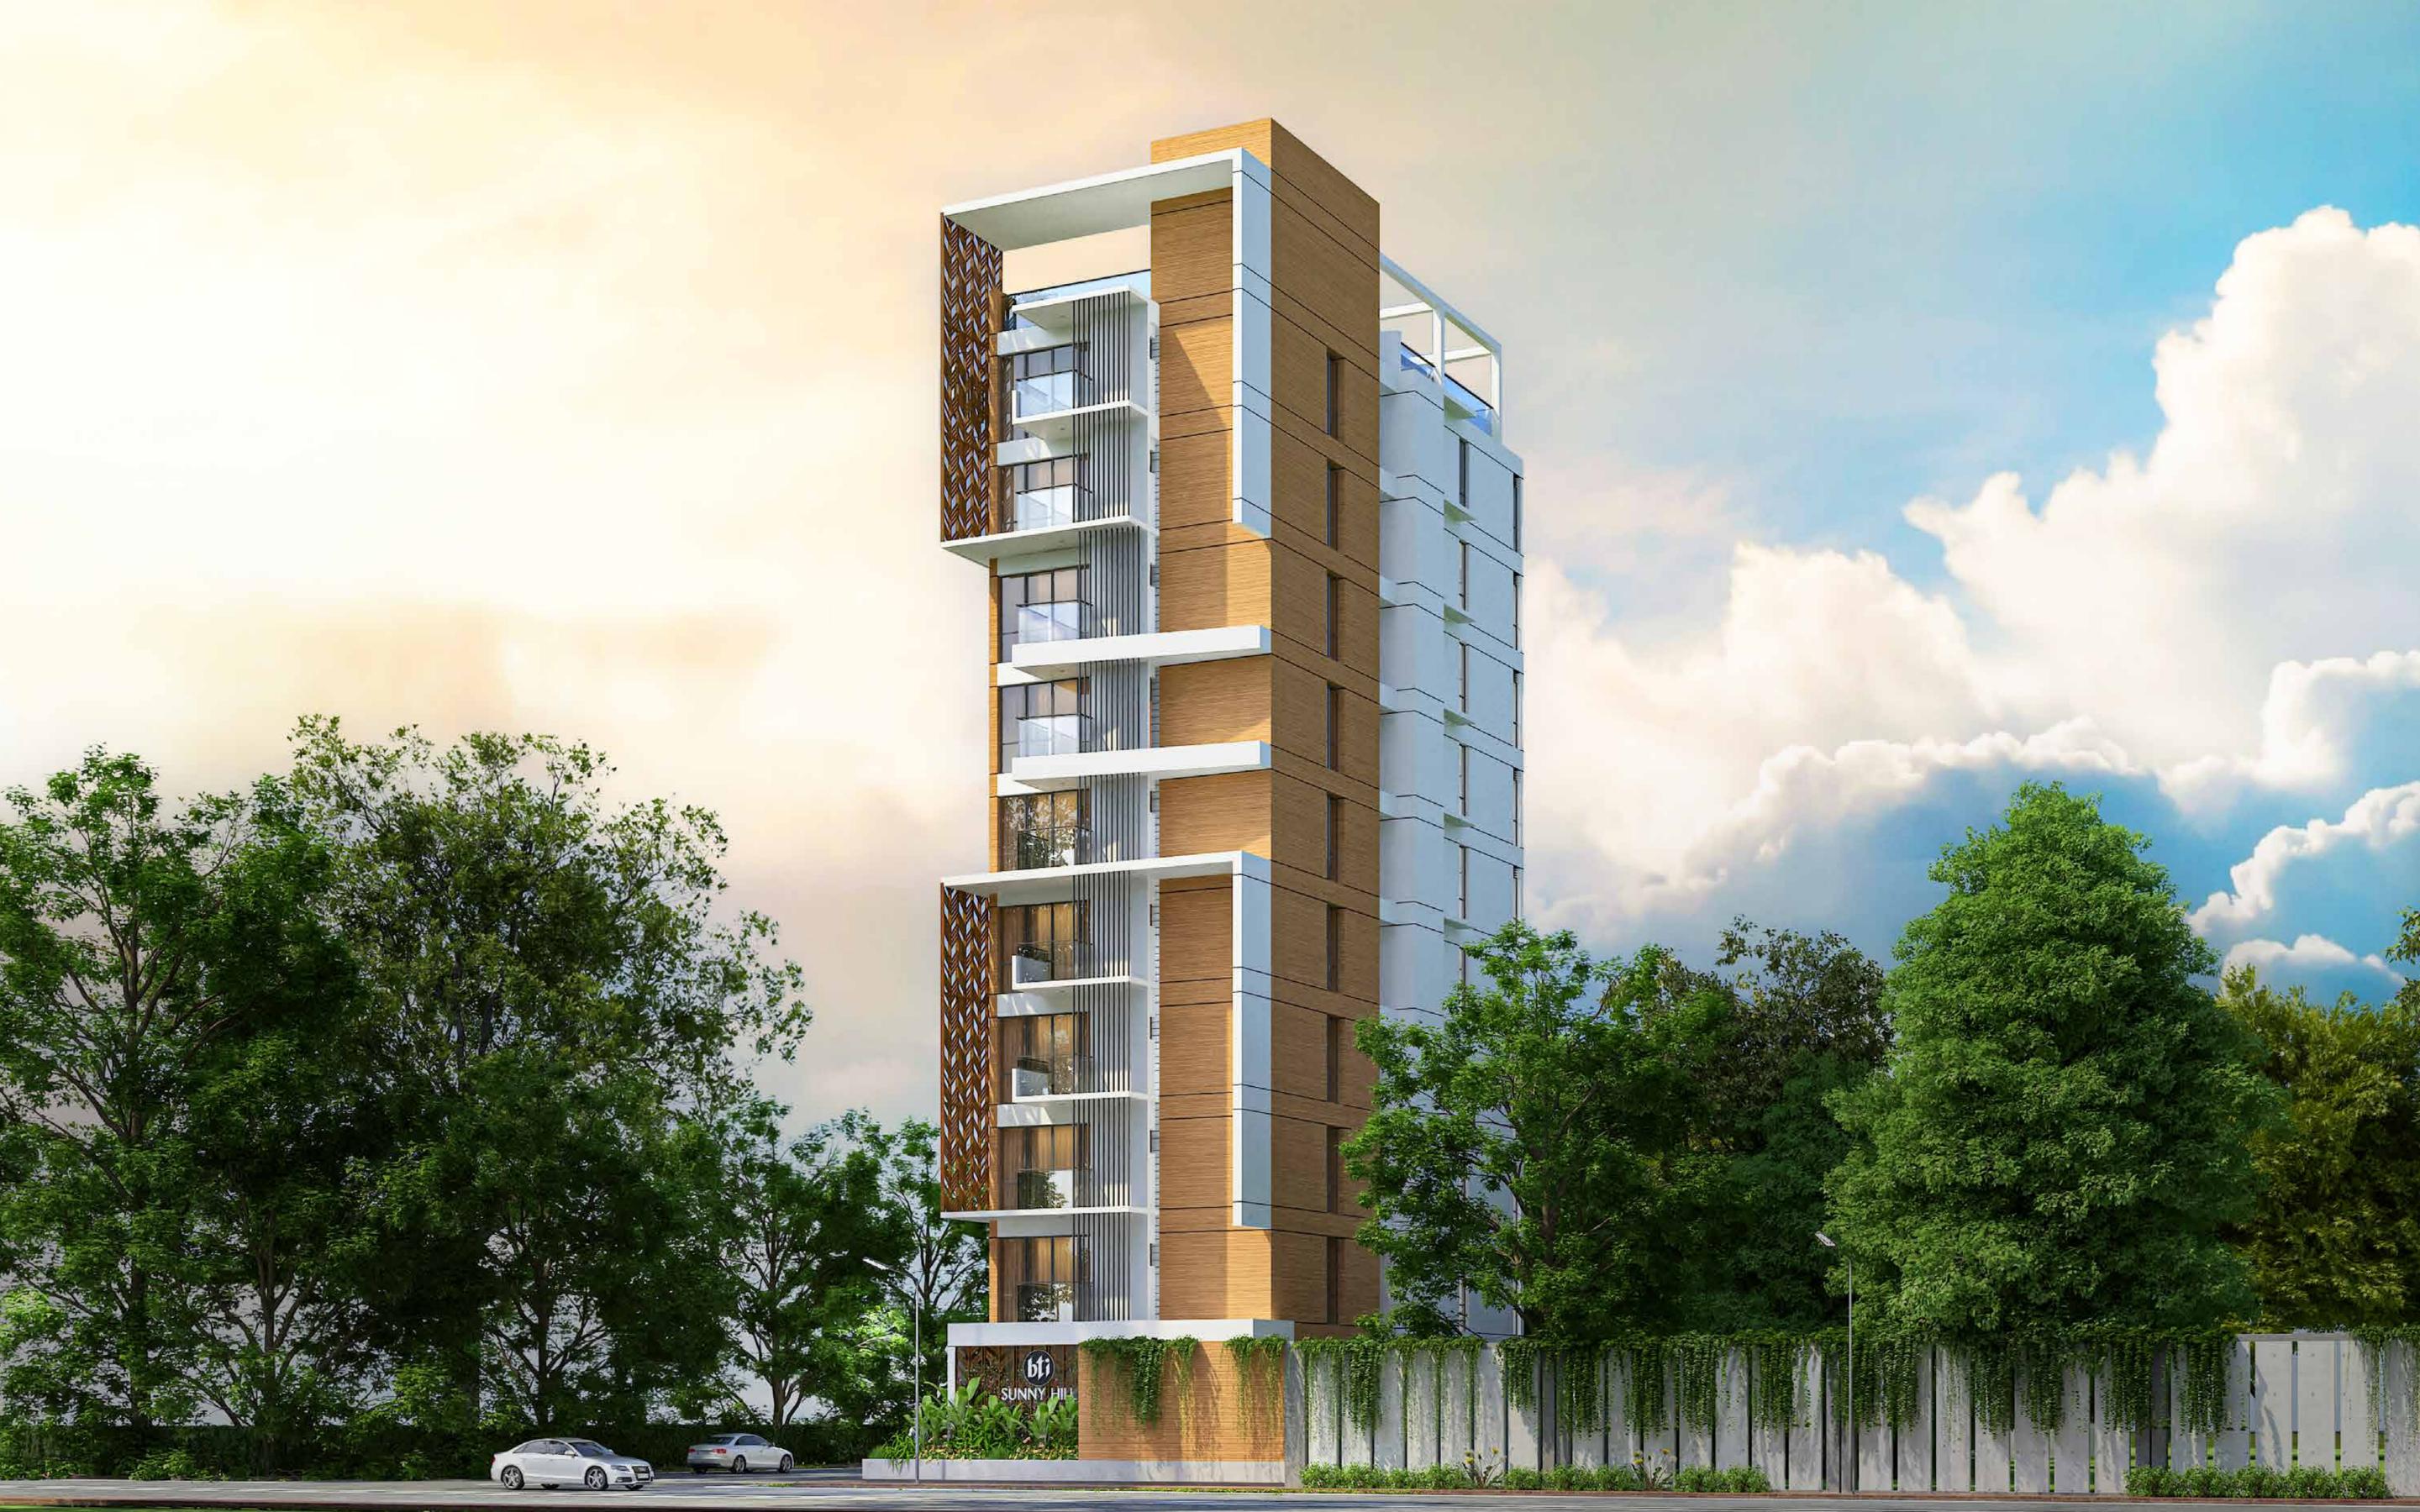

# Grand Entrance to your abode

- The front elevation of the building will have a stylish combination of groove, glass and paint (as per design).
- Greenery enhances the stylish entrance gate with a concierge for easy monitoring of the building around the clock.
- Secured and well-designed boundary wall to match the building façade.
- $\bullet$  CCTV monitoring system for 24/7 surveillance of the building with cameras covering the periphery of the building.