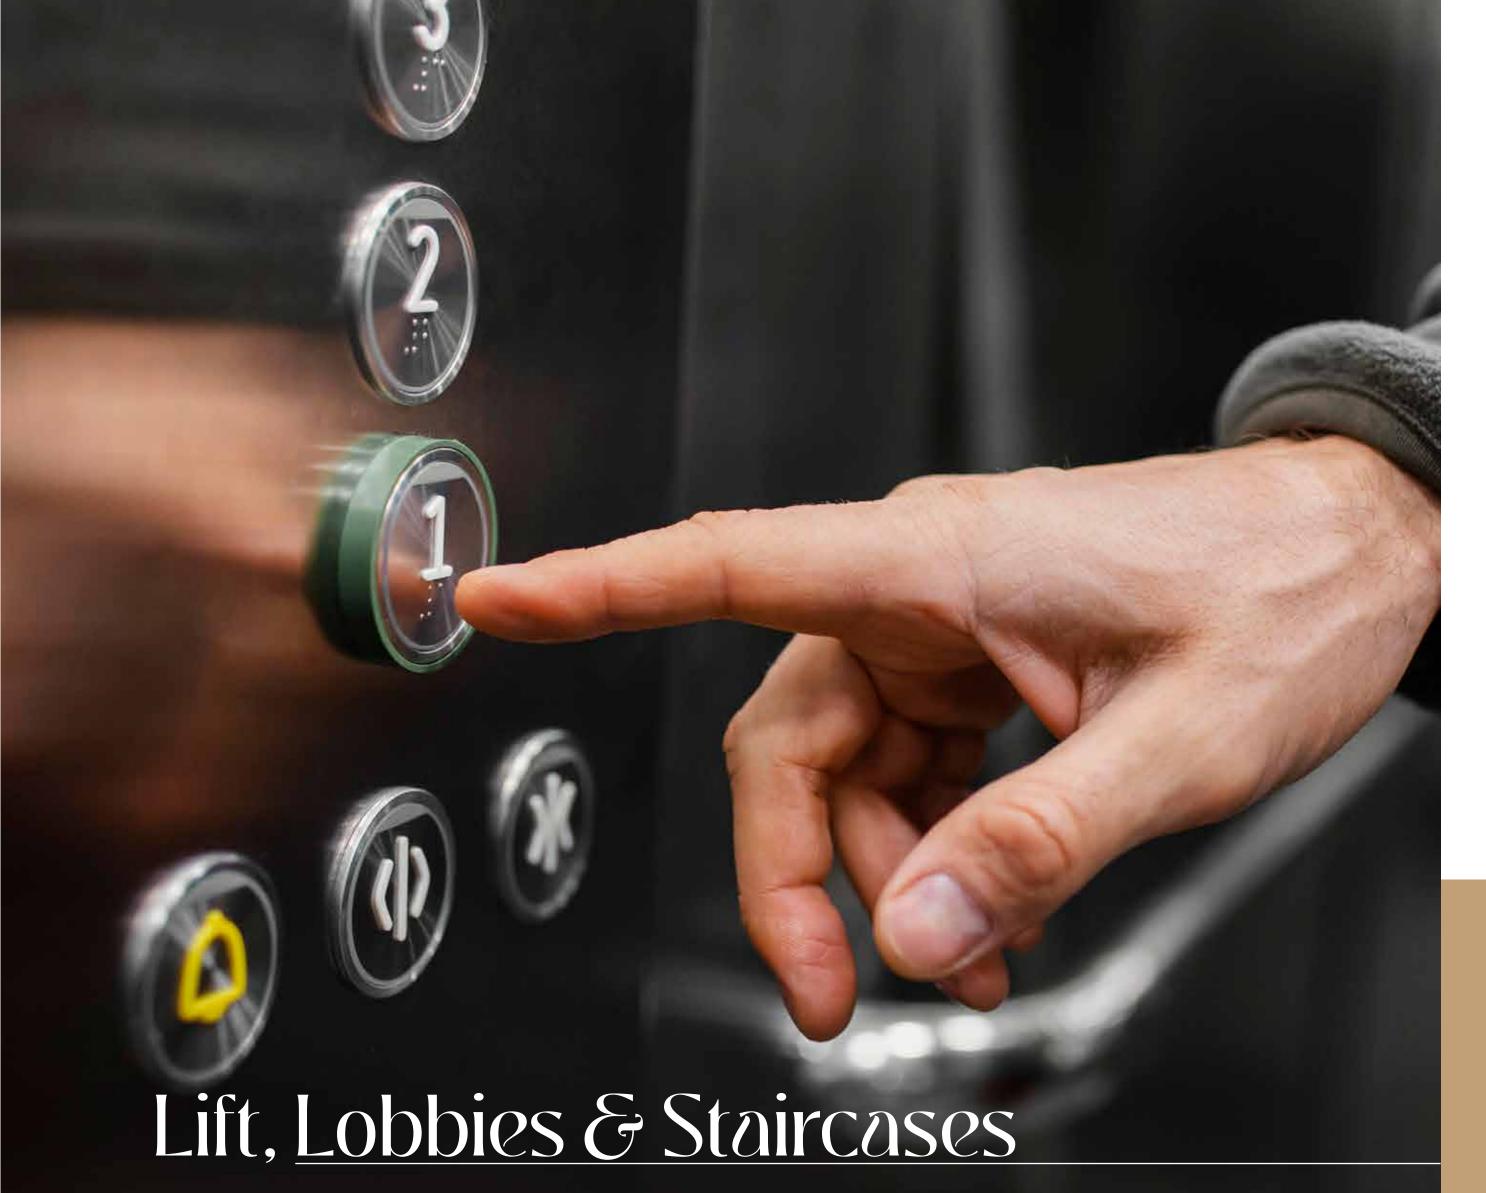

- 1 (One) high-quality 8-passenger lift (from a reputed international manufacturer as per developer's choice) to be installed with an auto voltage regulator, inverter, adequate lighting, full-height photocell sensor and emergency alarm, mirrors on the wall, handphone, stainless steel mirror etching finish on the doors at the ground floor and hairline finish on other floors.
- The lift will open from the ground floor to all residential floors.
- Tiled staircase for easy maintenance and a clean look.
- Tiled floors with attractively designed lift walls will complete the elegant look of lift lobbies on every floor.
- Sliding windows in stair landings to ensure adequate light and ventilation