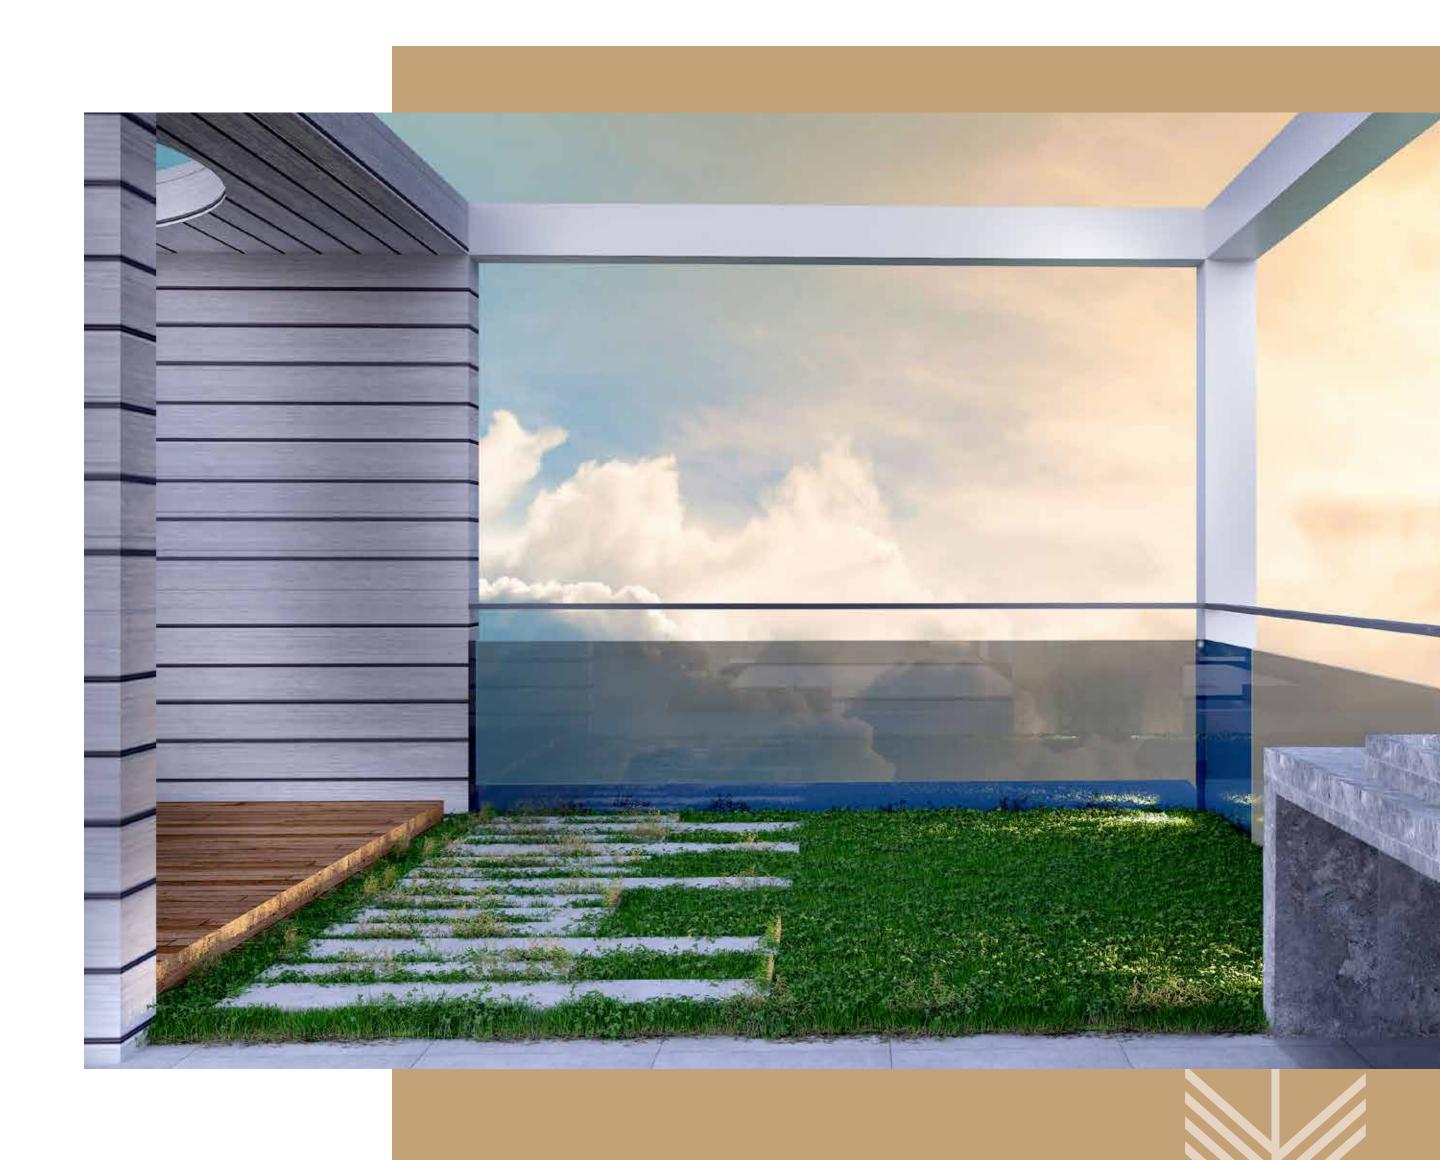

# Rooftop\_

# Gorgeously landscaped rooftop

- BBQ area with portable BBQ tray
- Separate clothes drying area
- Lime terracing of adequate thickness for protection from heat
- 4'-0" high Protective parapet wall/ railing around the periphery