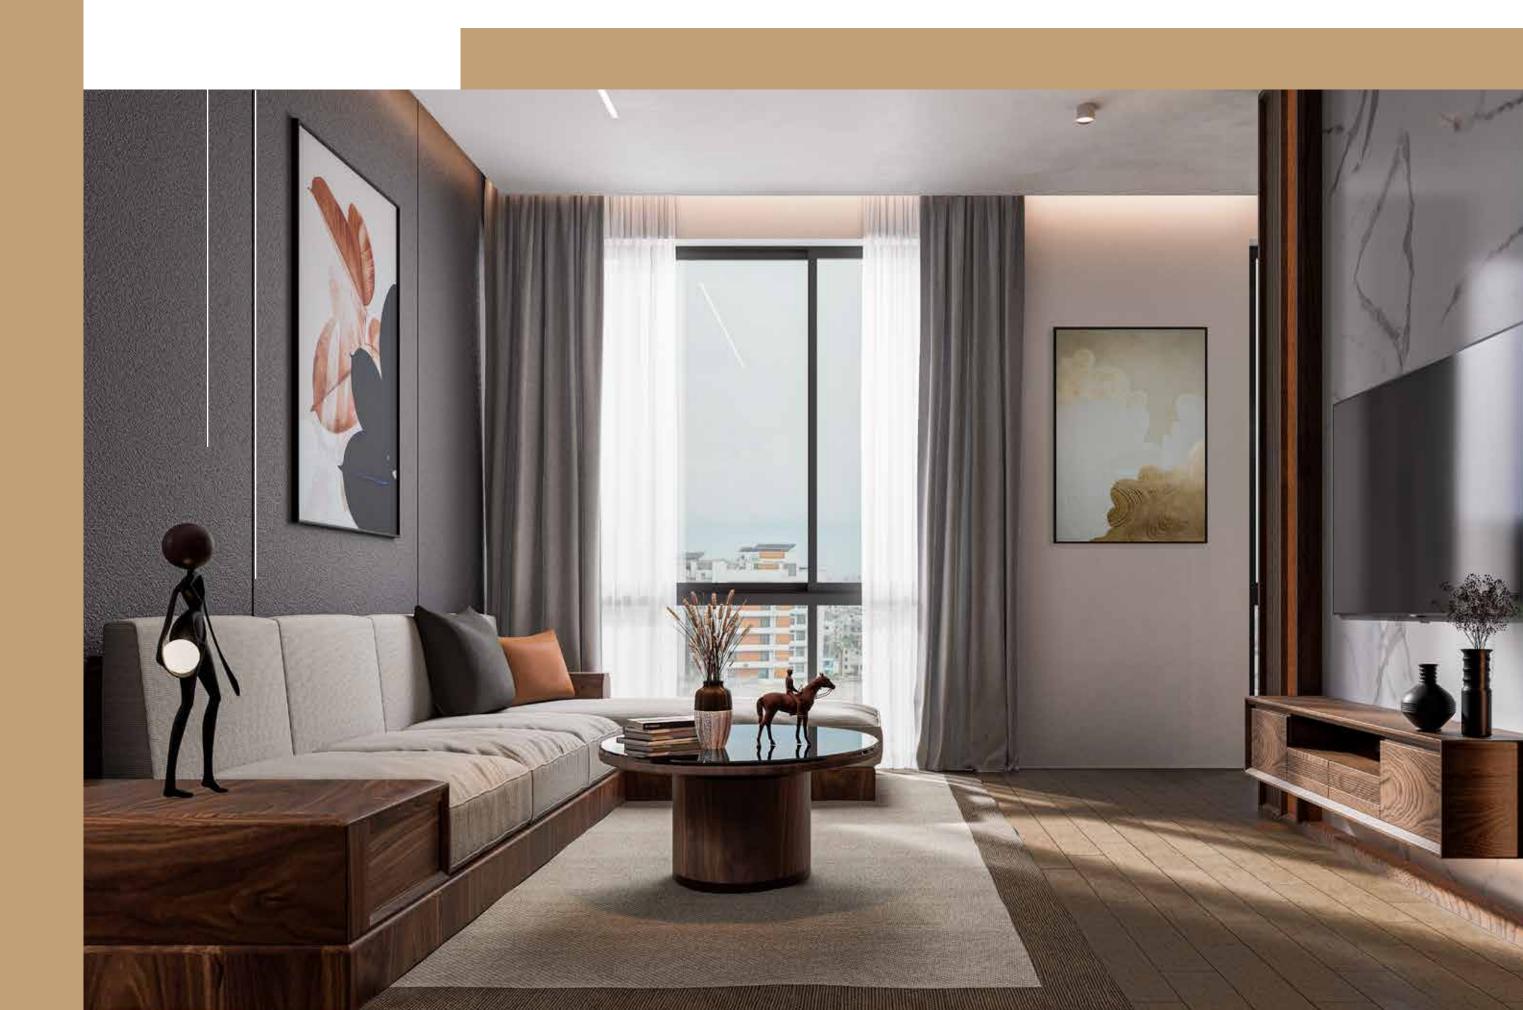

# Apartment Features

### Floors:

24"x24" mirror polished imported tiles in bedrooms, living, dining area & all Verandahs. Kitchen verandah with non-slip local tiles matched to the floor scheme. Concrete flooring for AC outdoor unit spaces.

### Internal Doors:

7' high French polished veneer door shutters with Teak Chambule door frame for all internal doors except bathrooms.

### Sliding doors & windows:

Sliding glass, windows, and doors used as per plan, complete with mohair lining, rainwater barrier, and fly-proof netting.

### Painting:

Smooth finished plastic paint on all internal walls & ceilings.

### Electrical:

Imported gang-type electrical switches, plug points, and other fittings. Provision for air conditioners with power points in all Beds, living, dining areas as per Electrical Design. Internet connection point in dining area. Staff calling-bell switch in the master bedroom. Remote control light and Fan switch in living and Dining area.

# Lights:

Provision for wall brackets in all bedrooms, living, dining area, and common area. Appropriate lighting in bathrooms, kitchen, staff bed, and verandahs

### Cable connections:

Concealed television line in all bedrooms and living area.