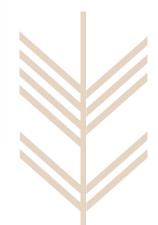

# Rooftop\_

# Gorgeously landscaped rooftop

- BBQ area with portable BBQ tray
- Separate clothes drying area
- Lime terracing of adequate thickness for protection from heat
- 4'-0" high Protective parapet wall/ railing around the periphery