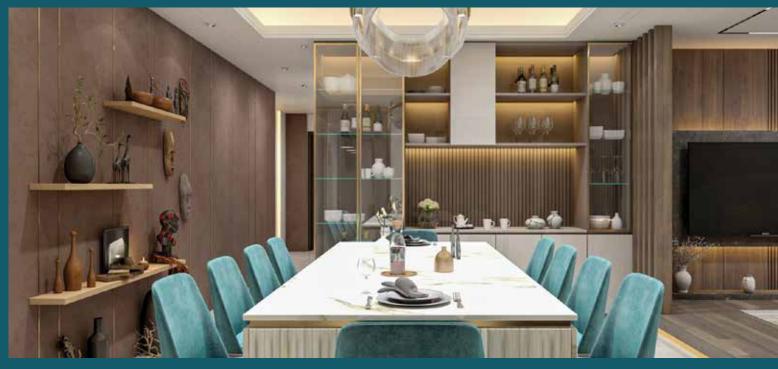

# Kitchen Features

### Platform:

Granite slab in kitchen countertop.

### Wall & floor Tiles:

Wall tiles (up to 7' height) and floor tiles made in Bangladesh.

### Waterline:

Concealed hot & cold waterline.

### Sink:

Double bowl sink.

### Gas Connection & Detector:

LPG connection for oven/stove with gas detector connected to prevent potential fire hazard through gas leakage.