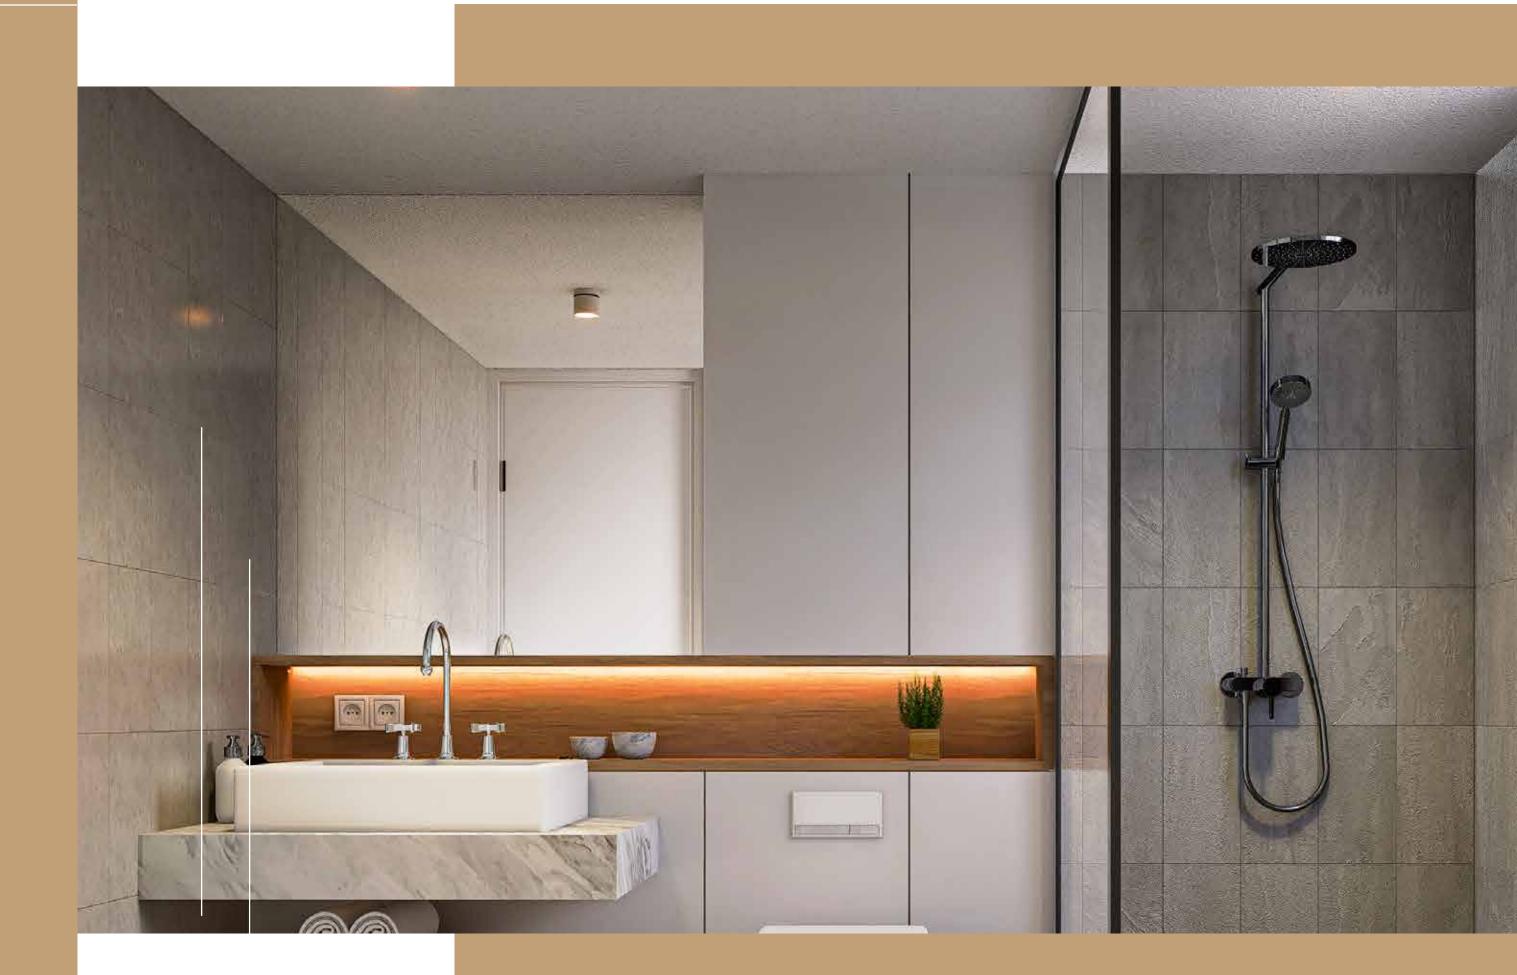

# Bathroom Features

### Door:

Wood plastic composite (WPC) door shutter with Teak Chambul solid door frames

### Sanitary ware:

Imported sanitary ware.

# C.P. fittings & Accessories:

Imported Cotto C.P. fittings with Made in Bangladesh accessories.

### Shower area:

Customized shower area with curtain rail as per design

### Tiles:

Wall tiles (up to 7' height) and floor tiles made in Bangladesh.

# Countertops & basins:

Marble countertop & imported cabinet basin in Master & 2<sup>nd</sup> bathroom, other bathrooms will have imported pedestal basins as per the developer's choice. Mirrors in all bathrooms

### Waterline:

Concealed Hot & Cold waterlines in all bathrooms including staff bathroom

### Staff Bathroom:

Made-in-Bangladesh wall & floor tiles with long pan & moving shower.