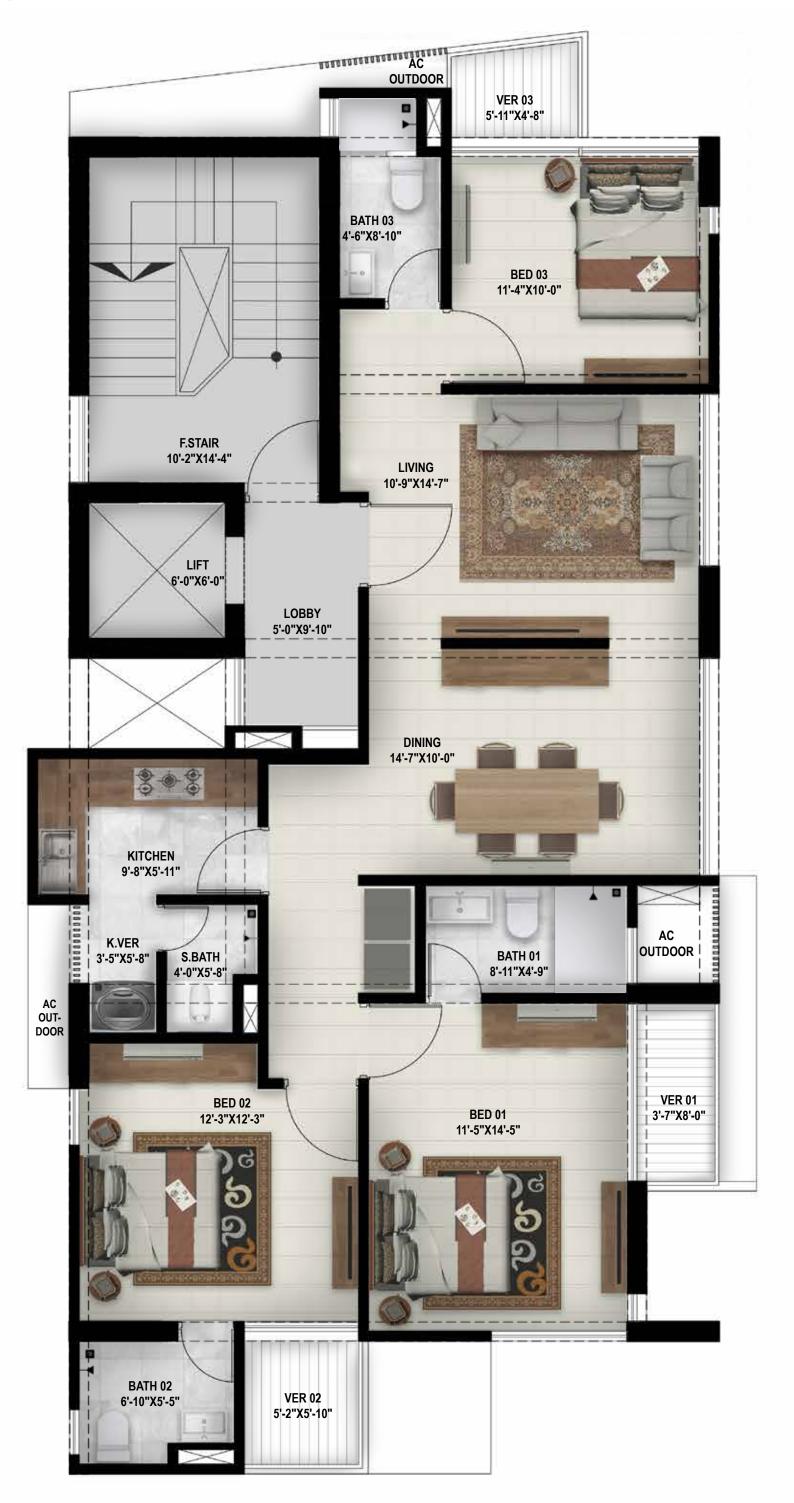

# 2<sup>nd</sup> floor\_

# 6th floor

# 7<sup>th</sup> floor

# 8th floor

# 9th floor\_

# Rooftop\_