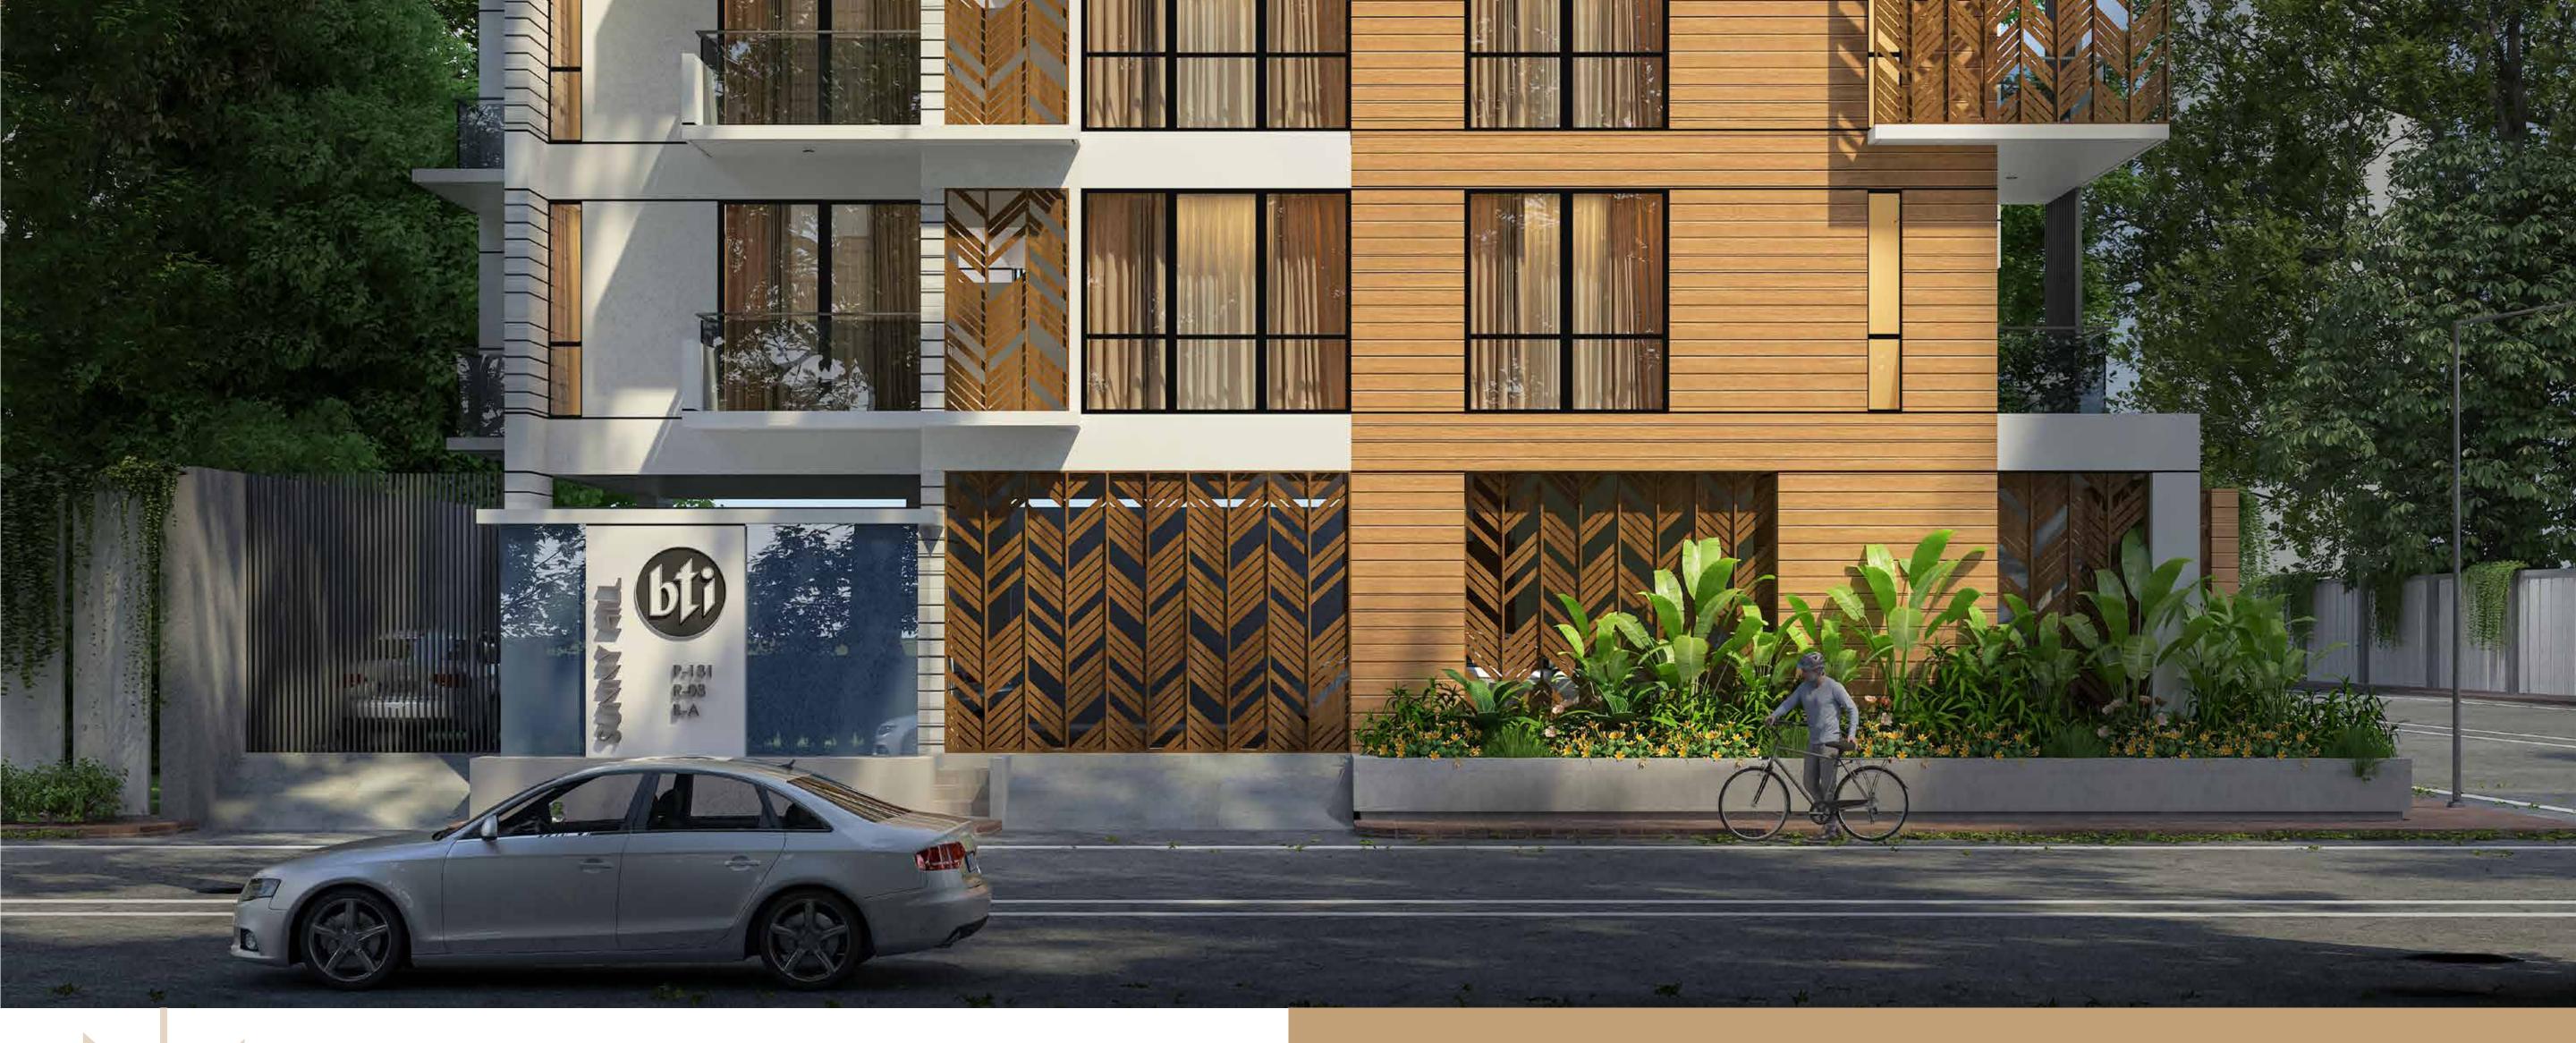

# Grand Entrance to your abode

- The front elevation of the building will have a stylish combination of groove, glass and paint (as per design).
- Greenery enhances the stylish entrance gate with a concierge for easy monitoring of the building around the clock.
- Secured and well-designed boundary wall to match the building façade.
- $\bullet$  CCTV monitoring system for 24/7 surveillance of the building with cameras covering the periphery of the building.

# Ground floor & parking

- Proper drainage facility around the periphery of the building for easy water drainage on the ground floor.
- Garbage bins with easy access for the residents and garbage collectors.
- Approach ramp & Driveway will be covered pavement with tiles (as per design).
- Intercom connection from concierge to all apartments.