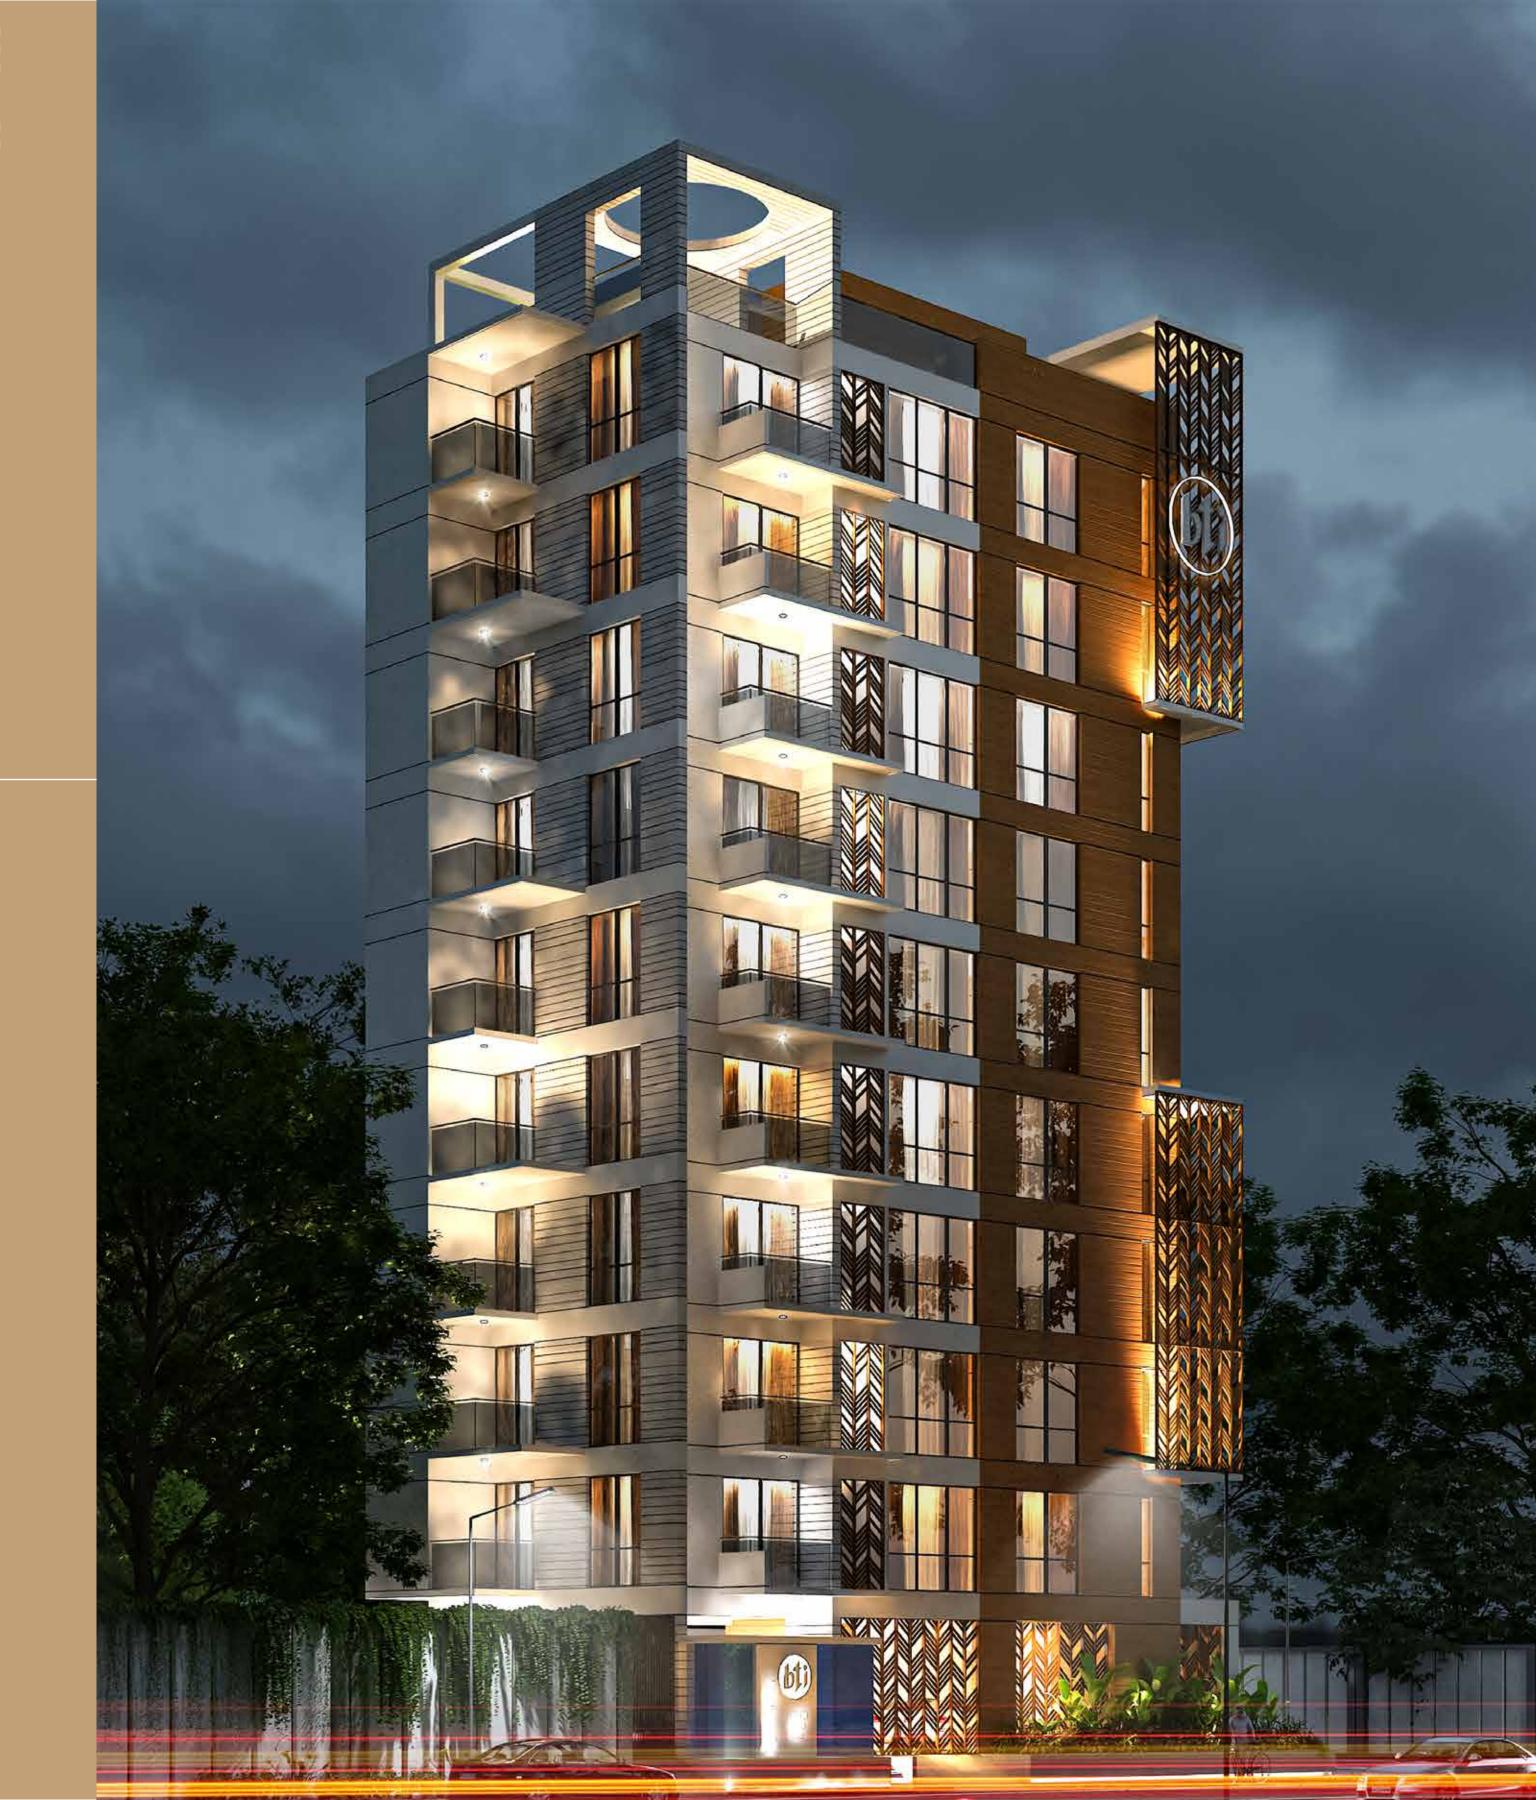

# Grand Entrance to your abode

- The front elevation of the building will have a stylish combination of groove, glass and paint (as per design).
- Greenery enhances the stylish entrance gate with a concierge for easy monitoring of the building around the clock.
- Secured and well-designed boundary wall to match the building façade.
- $\bullet$  CCTV monitoring system for 24/7 surveillance of the building with cameras covering the periphery of the building.