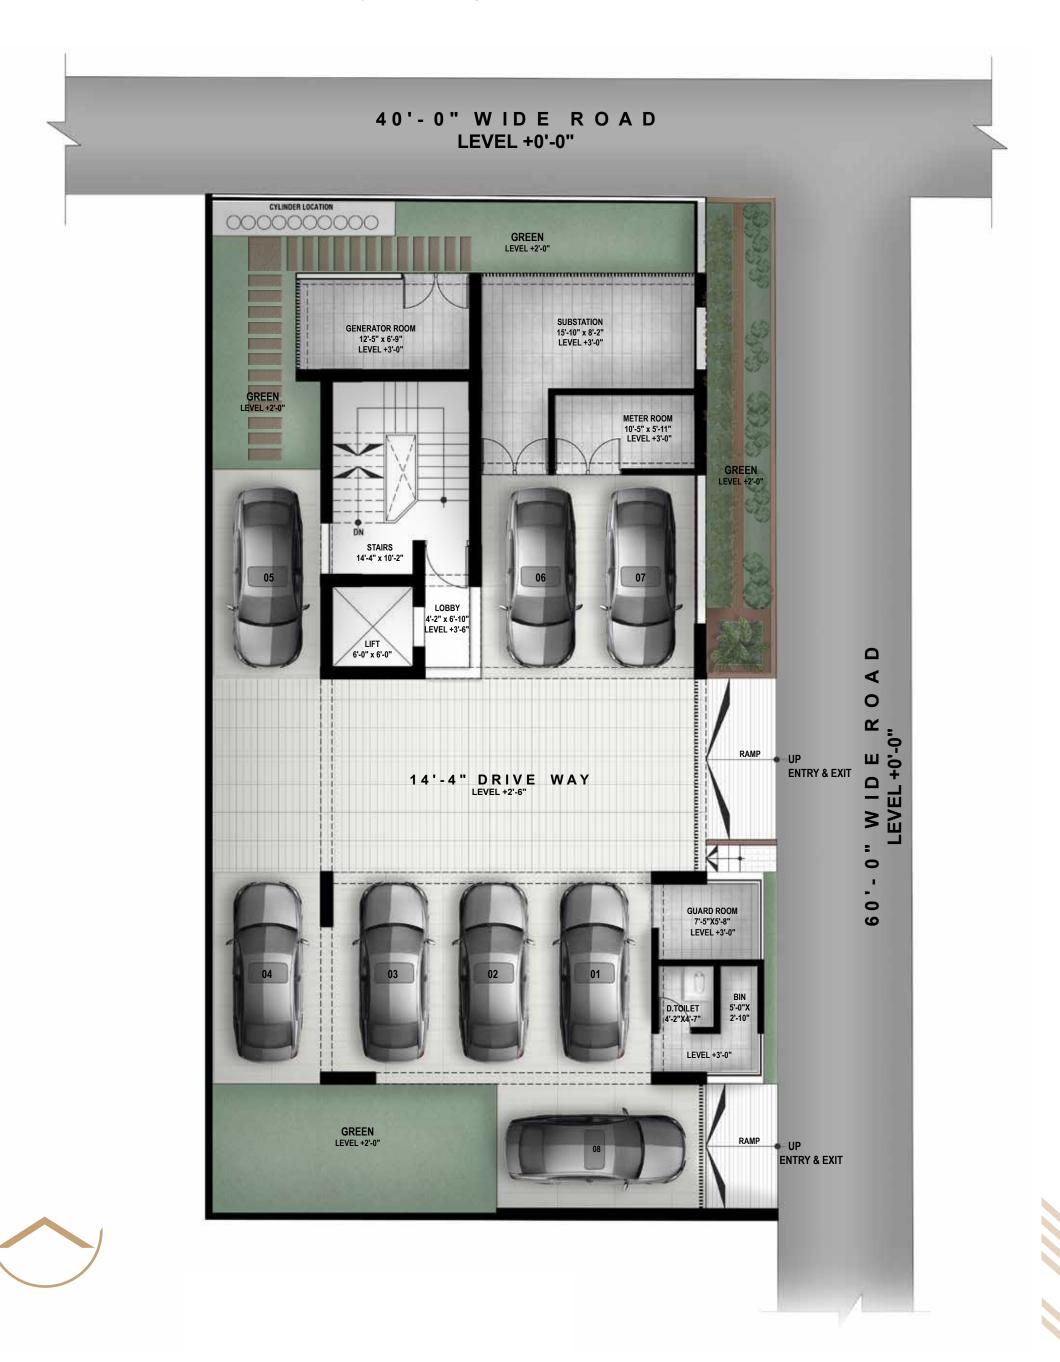

# Ground floor & parking

- Proper drainage facility around the periphery of the building for easy water drainage on the ground floor.
- Garbage bins with easy access for the residents and garbage collectors.
- Approach ramp & Driveway will be covered pavement with tiles (as per design).
- Intercom connection from concierge to all apartments.