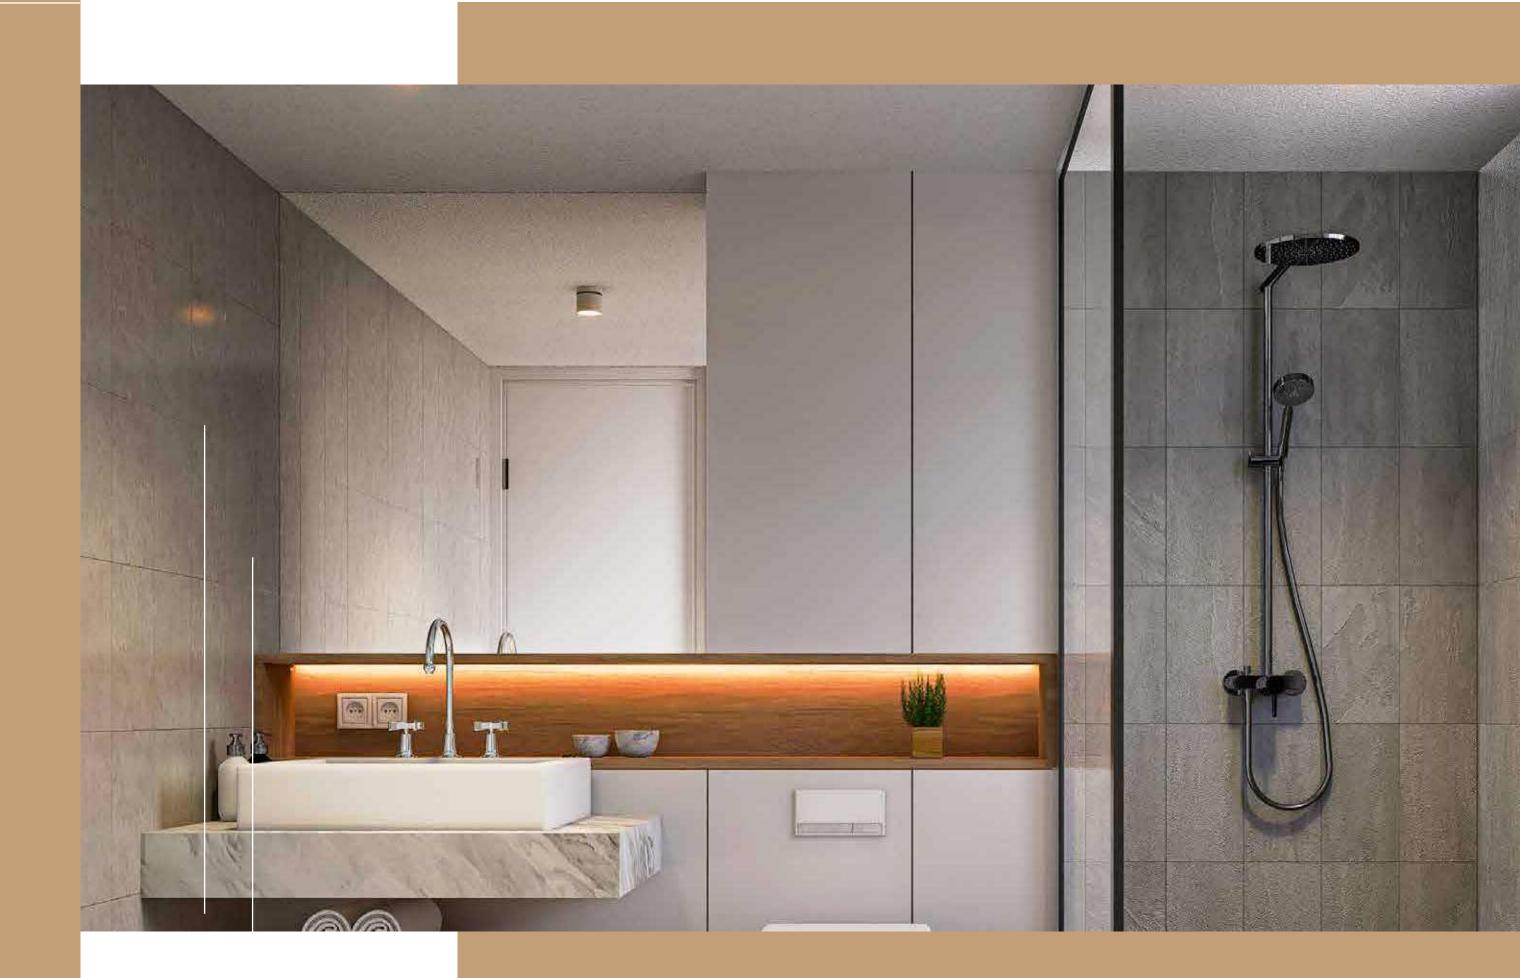

### Bathroom Features

#### Door:

Wood plastic composite (WPC) door shutter with Teak Chambul solid door frames

### Sanitary ware:

Imported sanitary ware.

### C.P. fittings & Accessories:

Imported Cotto C.P. fittings with Made in Bangladesh accessories.

#### Shower area:

Customized shower area with curtain rail as per design

#### Tiles:

Wall tiles (up to 7' height) and floor tiles made in Bangladesh.

### Countertops & basins:

Marble countertop & imported cabinet basin in Master & 2<sup>nd</sup> bathroom, other bathrooms will have imported pedestal basins as per the developer's choice. Mirrors in all bathrooms

#### Waterline:

Concealed Hot & Cold waterlines in all bathrooms including staff bathroom

#### Staff Bathroom:

Made-in-Bangladesh wall & floor tiles with long pan & moving shower.