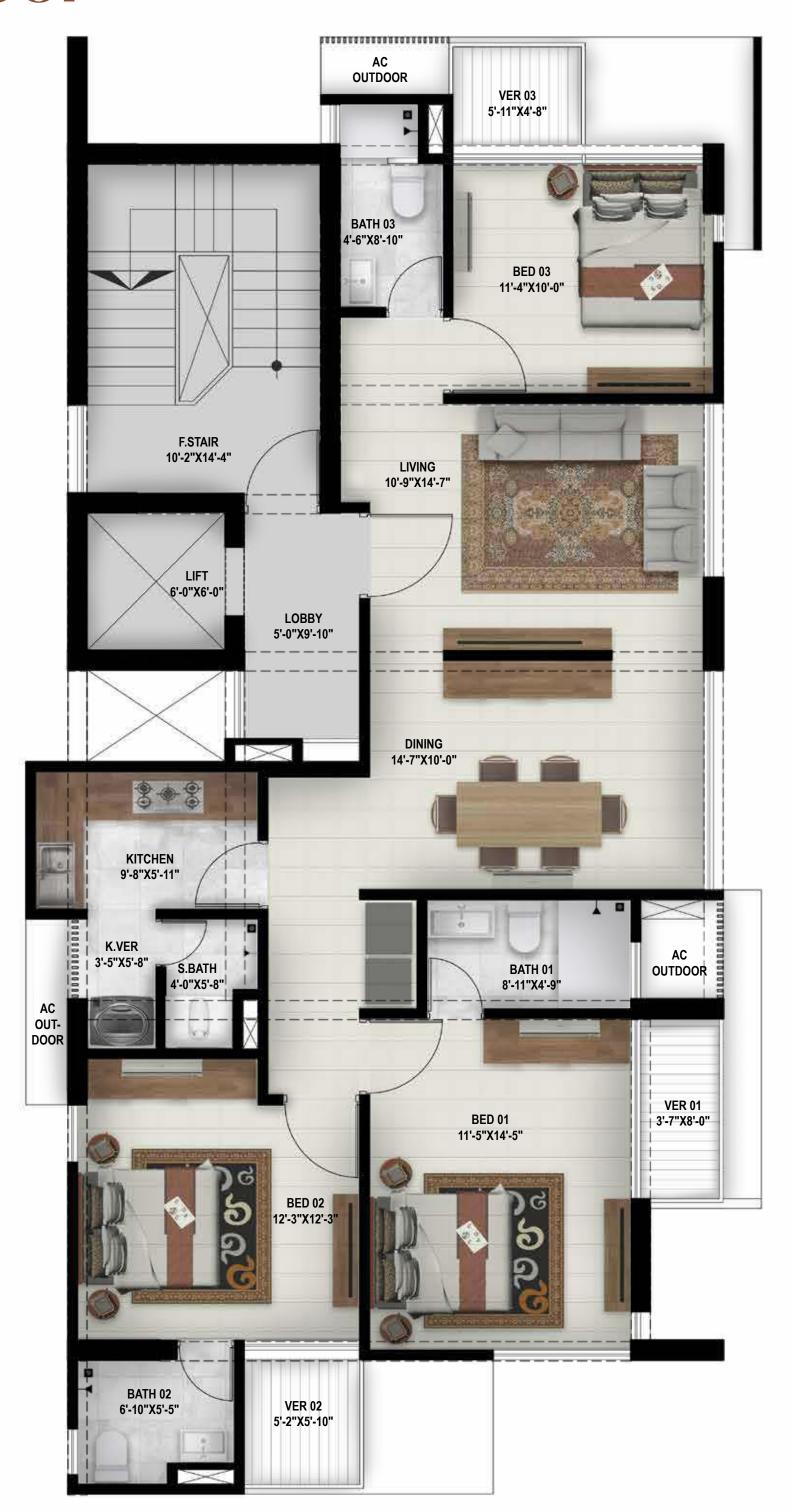

# Ataglance

Address: Plot # 131, Road # 03 Block- A, Pallabi, Mirpur, Dhaka

Number of floors: G+9

Apartment Type: Single-unit

Apartment Size: 1769 to 1822 sft

Built over: 4.37 katha

RAJUK approval no: 25.39.0000.098.33.00758.24

## 2<sup>nd</sup> floor\_

# 6th floor

### 7th floor

# 8th floor.

# 9th floor\_

# Rooftop\_