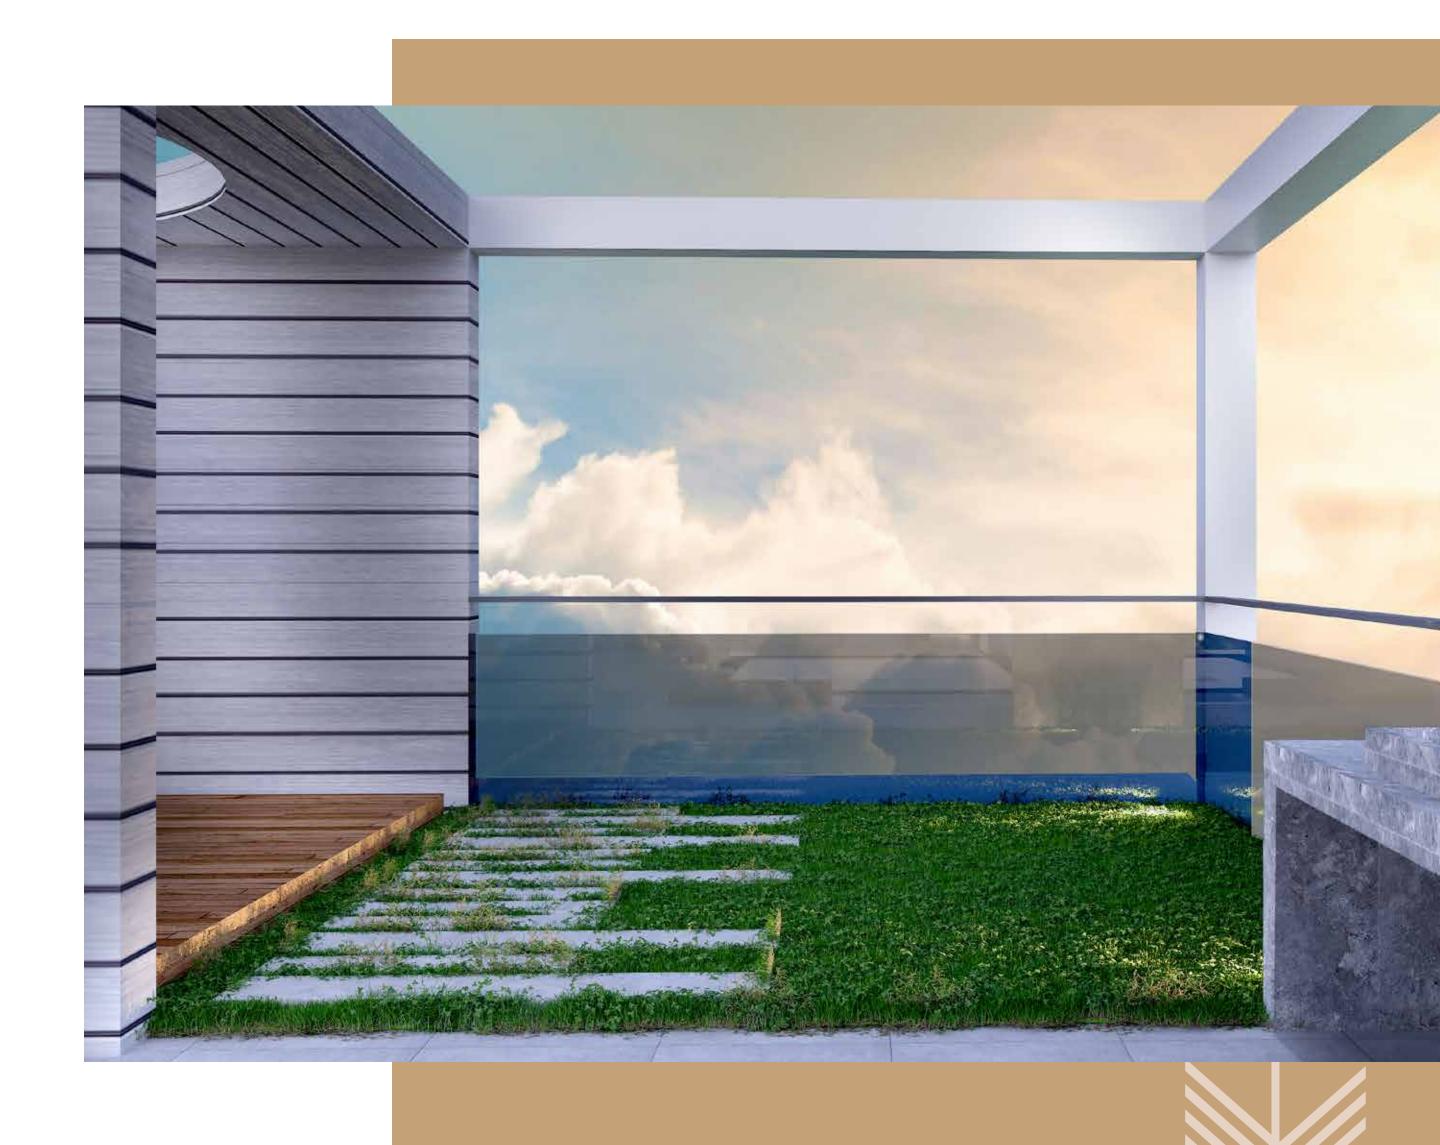

# Rooftop\_

### Gorgeously landscaped rooftop

- BBQ area with portable BBQ tray
- Separate clothes drying area
- Lime terracing of adequate thickness for protection from heat
- 4'-0" high Protective parapet wall/ railing around the periphery