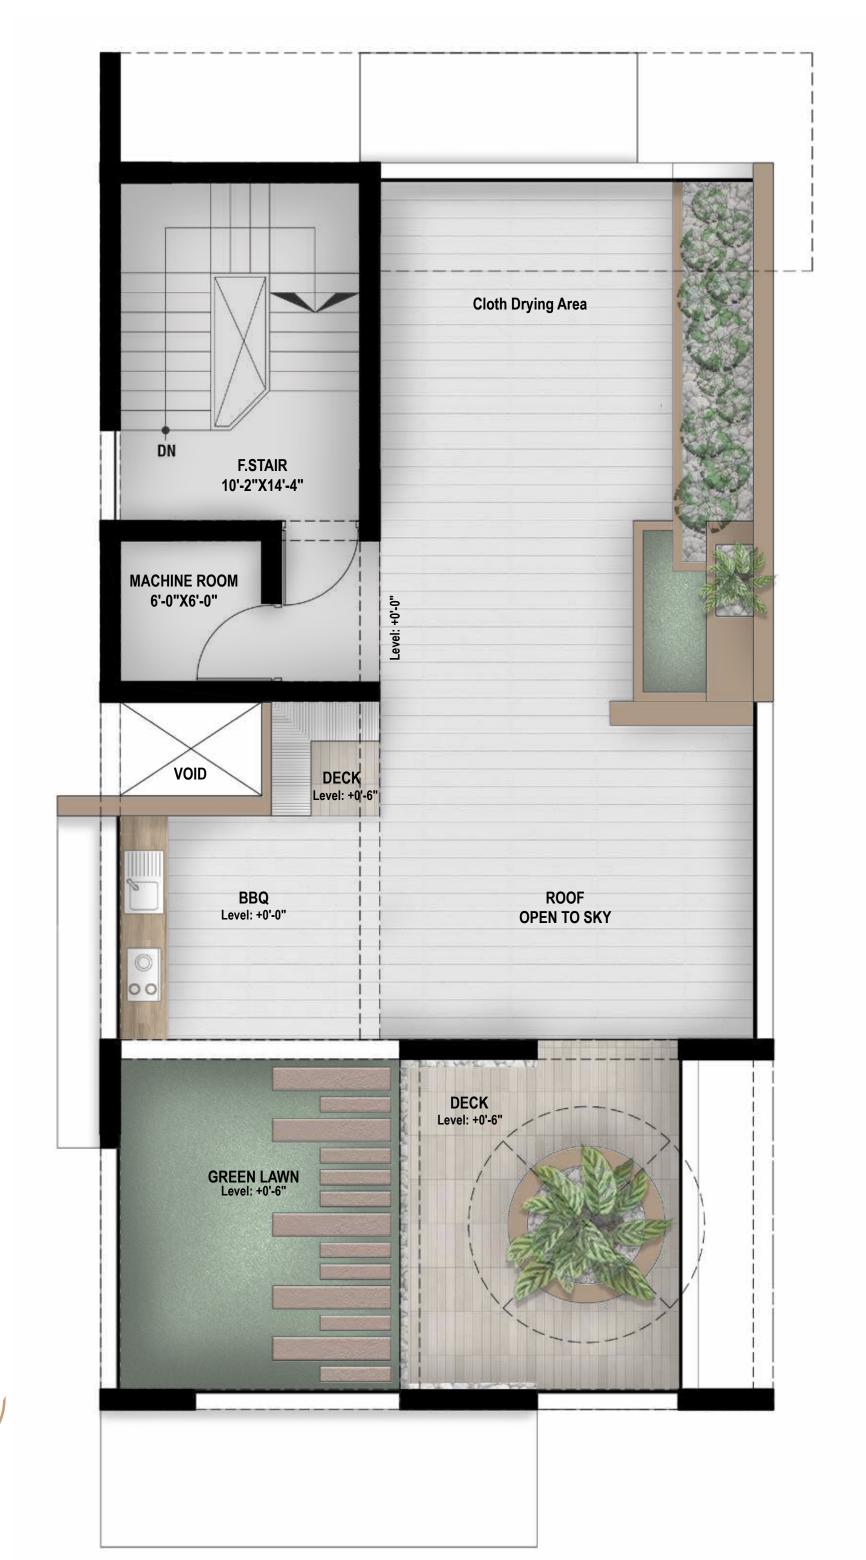

# Rooftop\_

### Gorgeously landscaped rooftop

- BBQ area with portable BBQ tray
- Separate clothes drying area
- Lime terracing of adequate thickness for protection from heat
- 4'-0" high Protective parapet wall/ railing around the periphery