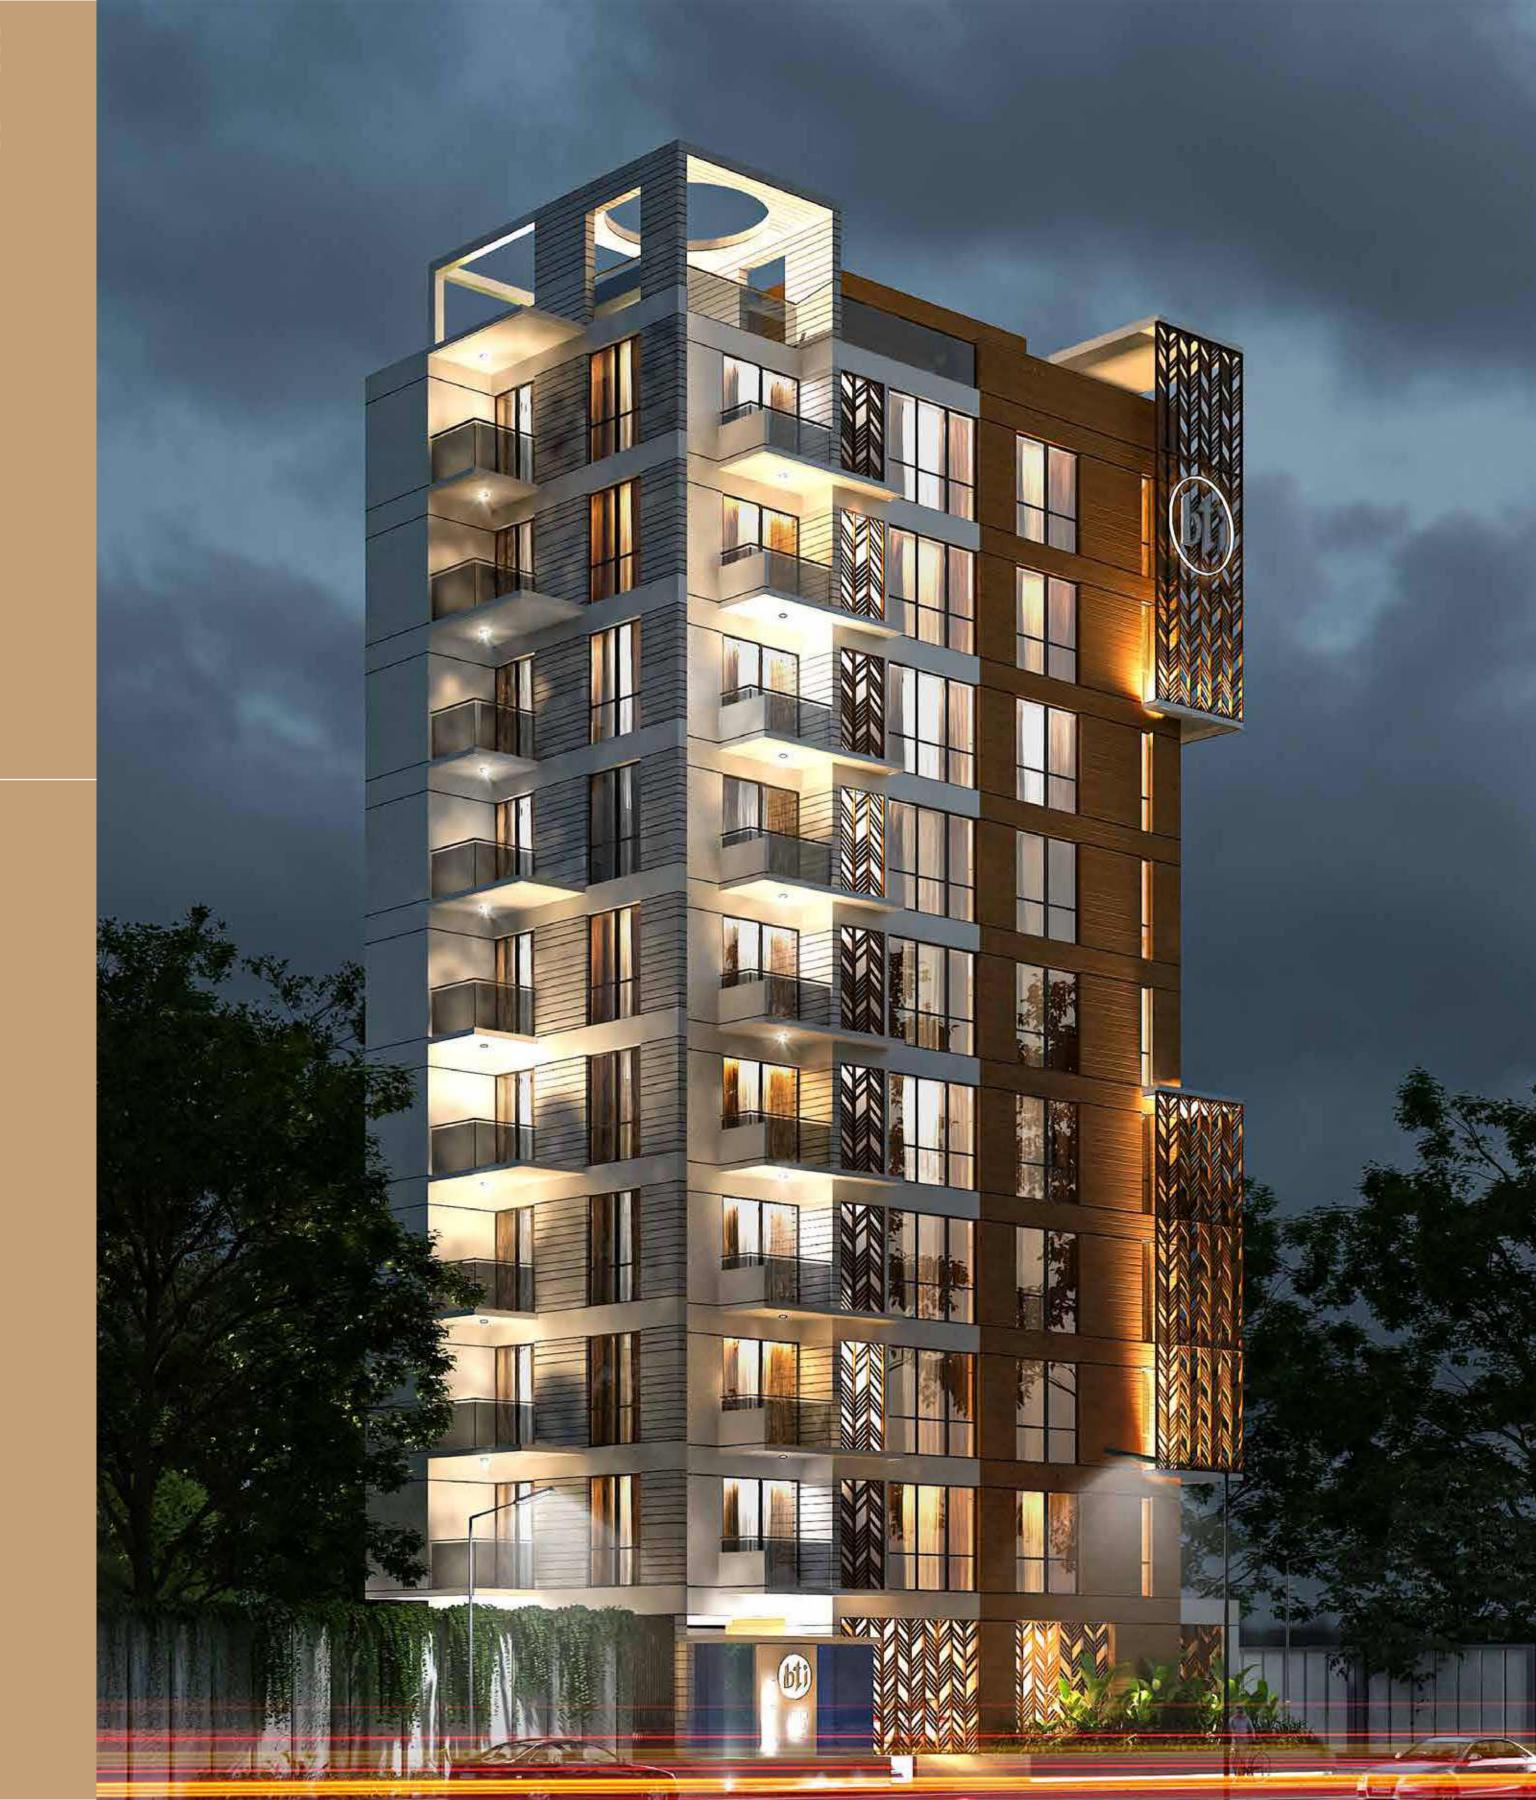

# Grand Entrance to your abode

- The front elevation of the building will have a stylish combination of groove, glass and paint (as per design).
- Greenery enhances the stylish entrance gate with a concierge for easy monitoring of the building around the clock.
- Secured and well-designed boundary wall to match the building façade.
- $\bullet$  CCTV monitoring system for 24/7 surveillance of the building with cameras covering the periphery of the building.