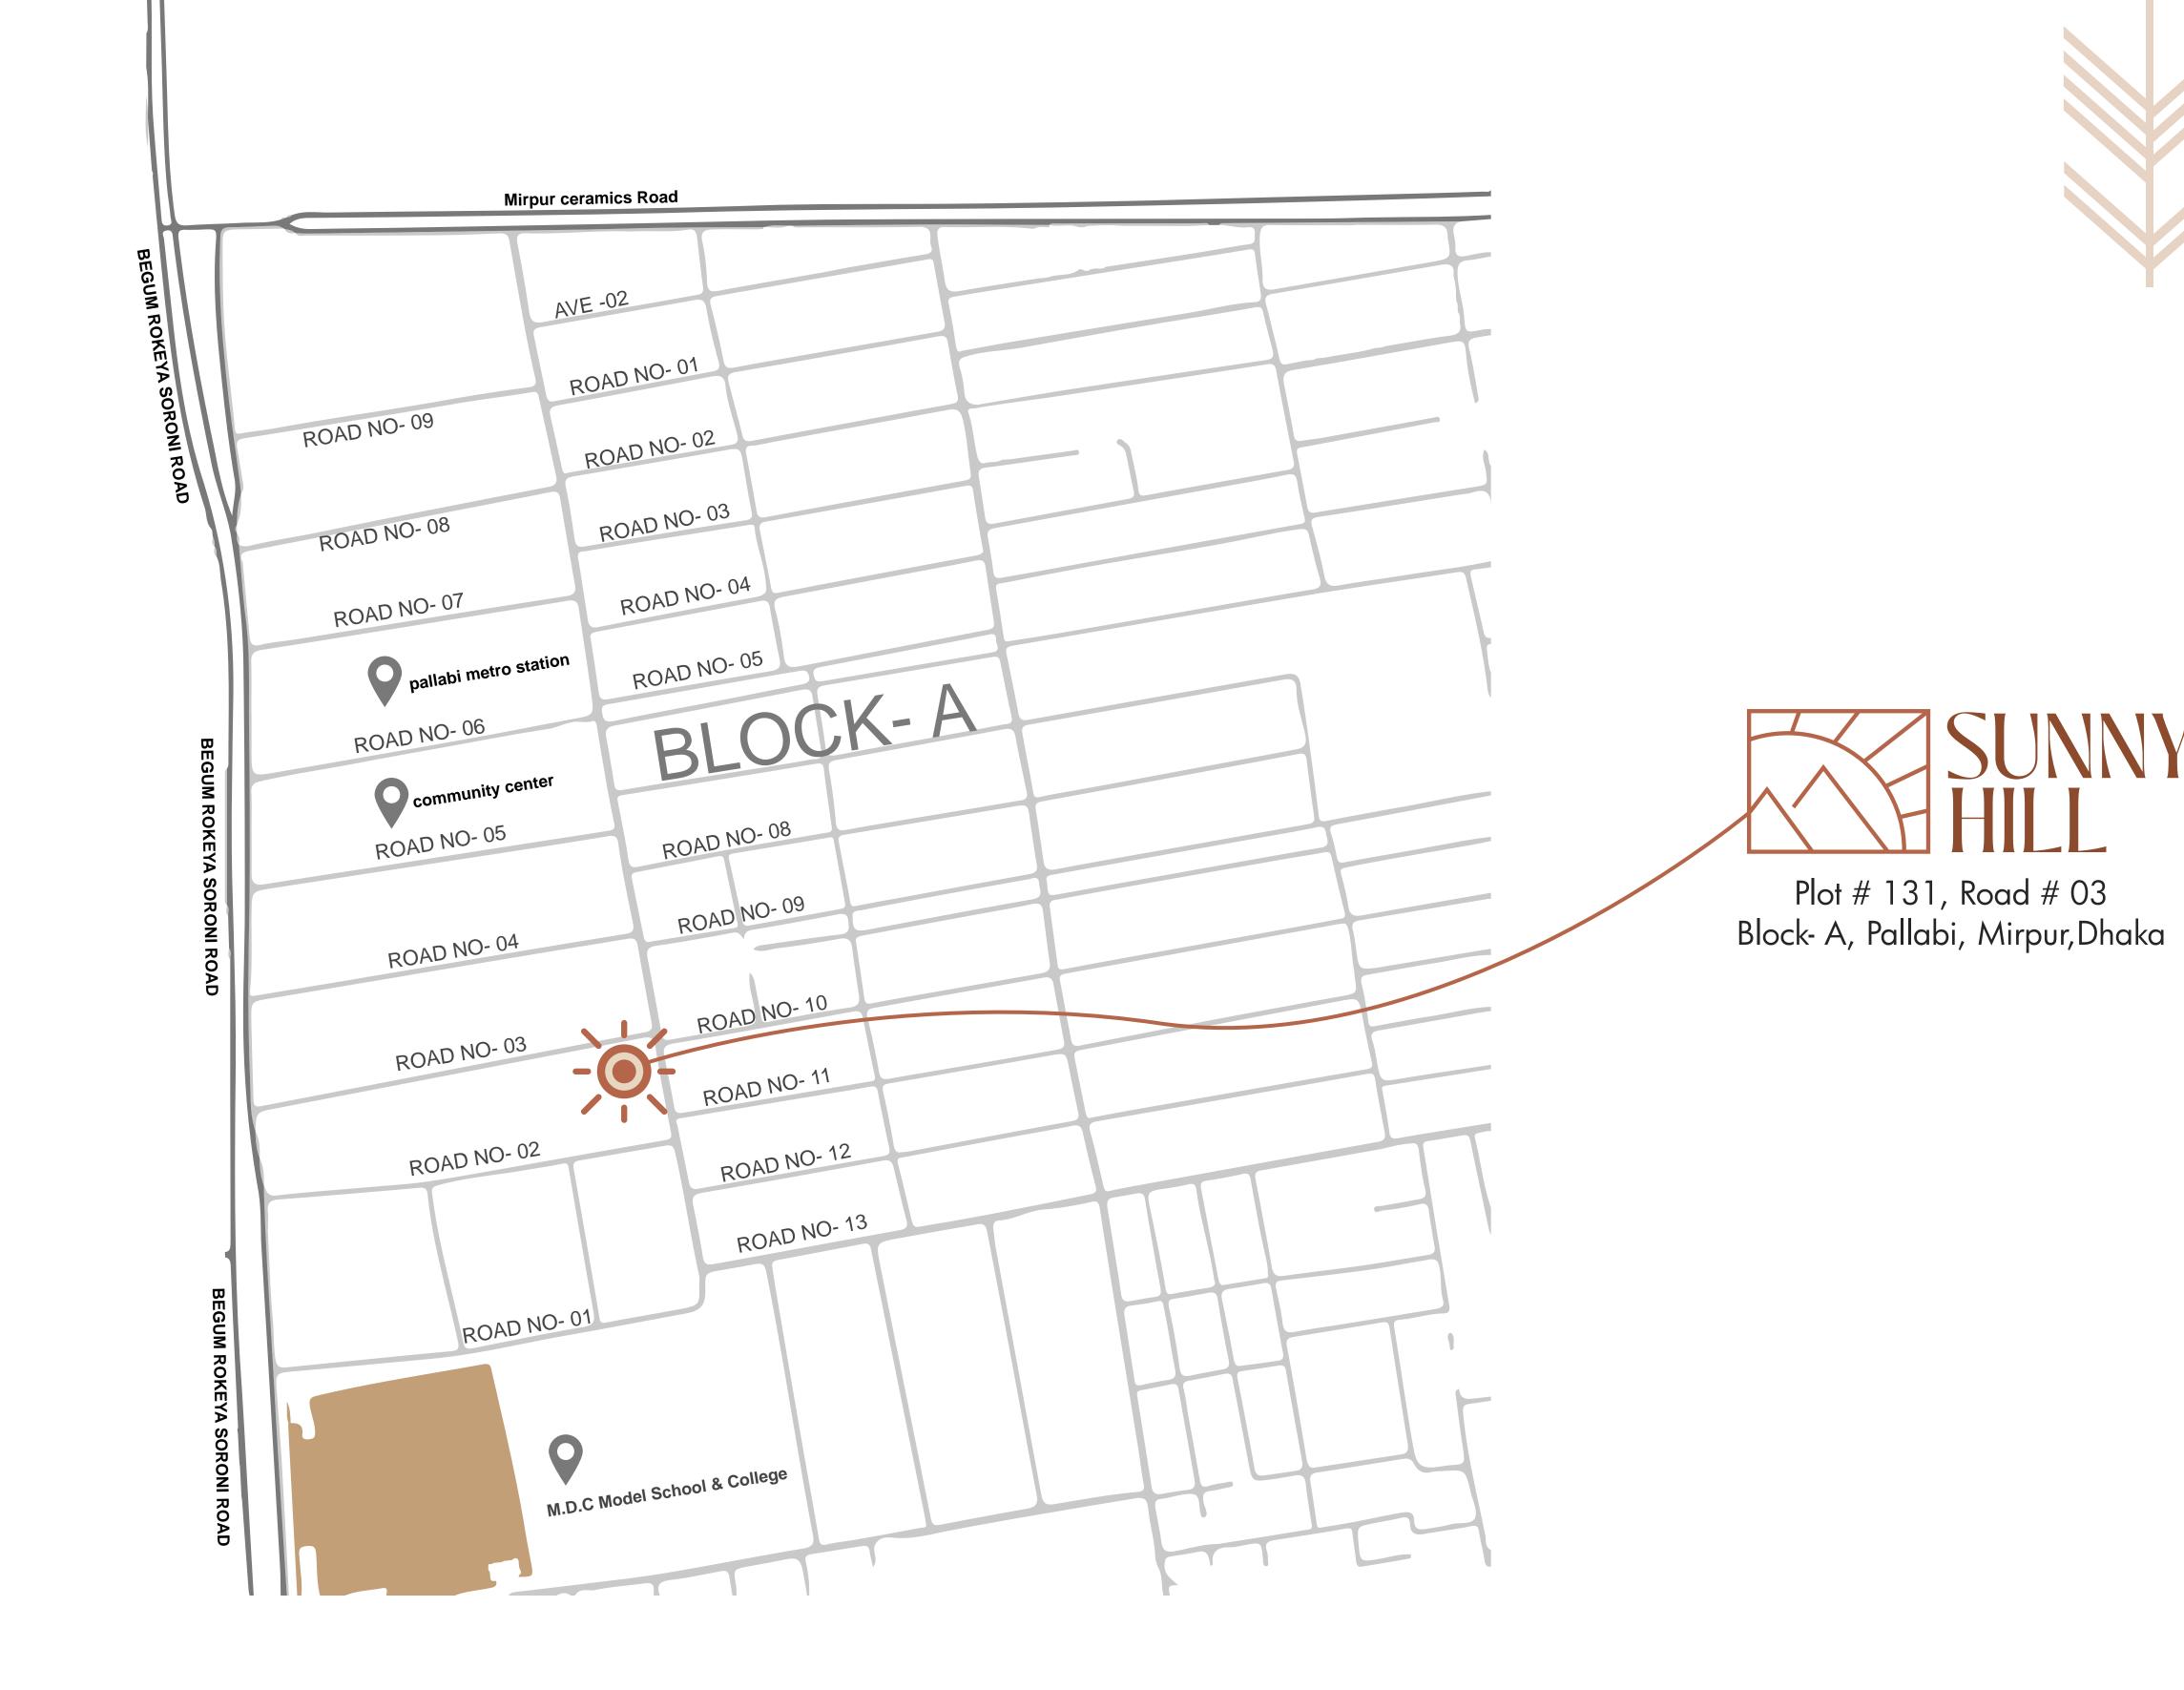

# Ataglance

Address: Plot # 131, Road # 03 Block- A, Pallabi, Mirpur, Dhaka

Number of floors: G+9

Apartment Type: Single-unit

Apartment Size: 1769 to 1822 sft

Built over: 4.37 katha

RAJUK approval no: 25.39.0000.098.33.00758.24

# Nearby Amenities

Pallabi Metro Station

Mirpur Aarong

Bangladesh University of Professionals