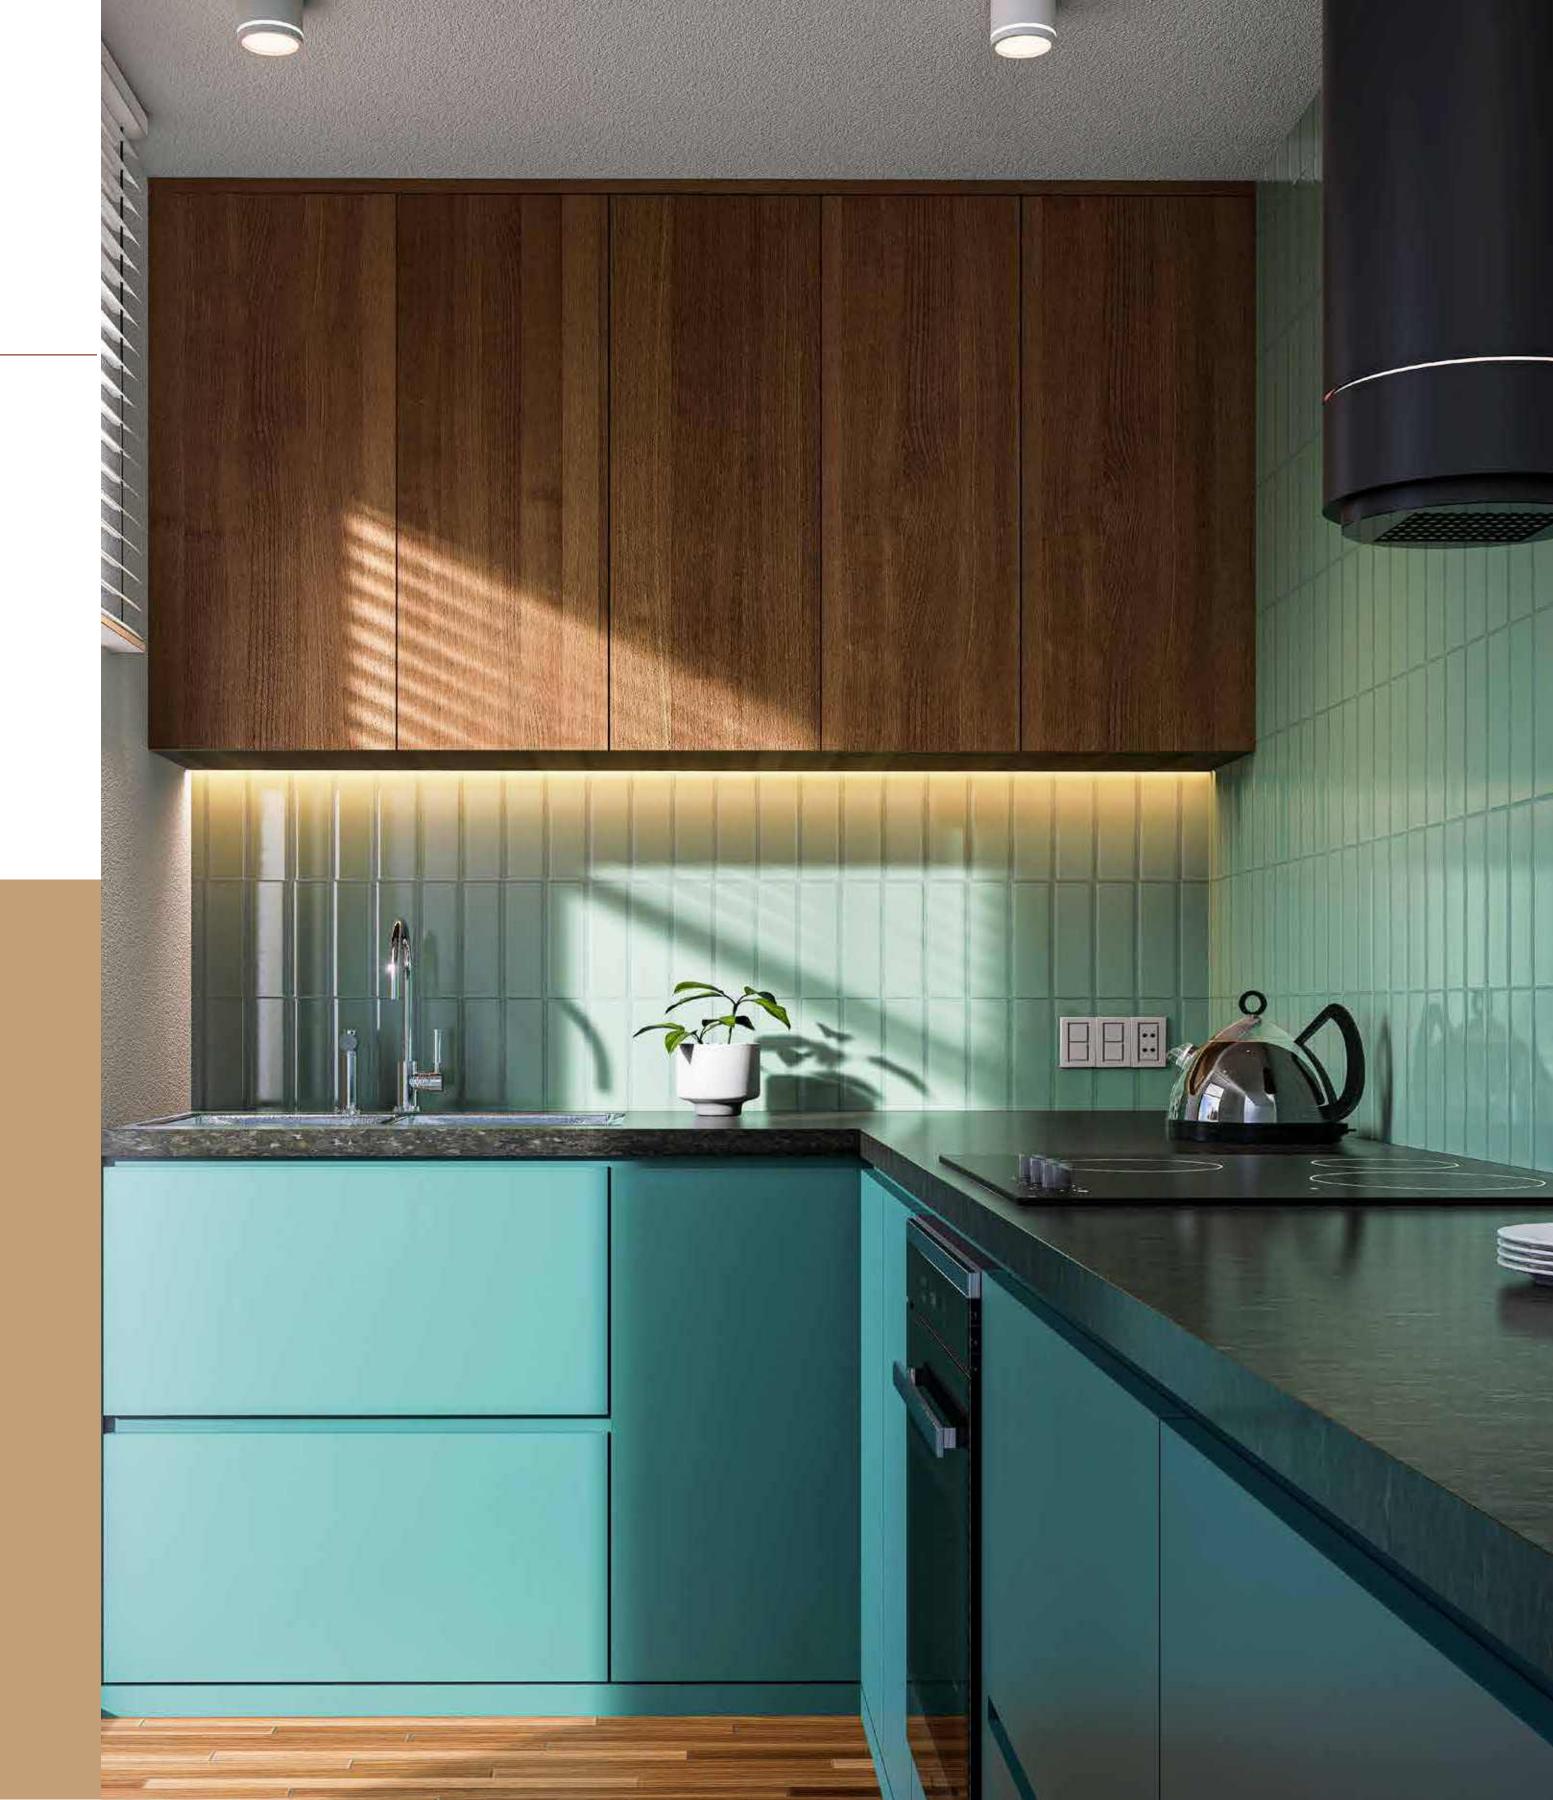

### Kitchen Features

#### Platform:

Granite slab in kitchen countertop.

### Wall & floor Tiles:

Wall tiles (up to 7' height) and floor tiles made in Bangladesh.

#### Waterline:

Concealed hot & cold waterline.

#### Sink:

Double bowl sink.

#### Gas Connection & Detector:

LPG connection for oven/stove with gas detector connected to prevent potential fire hazard through gas leakage.