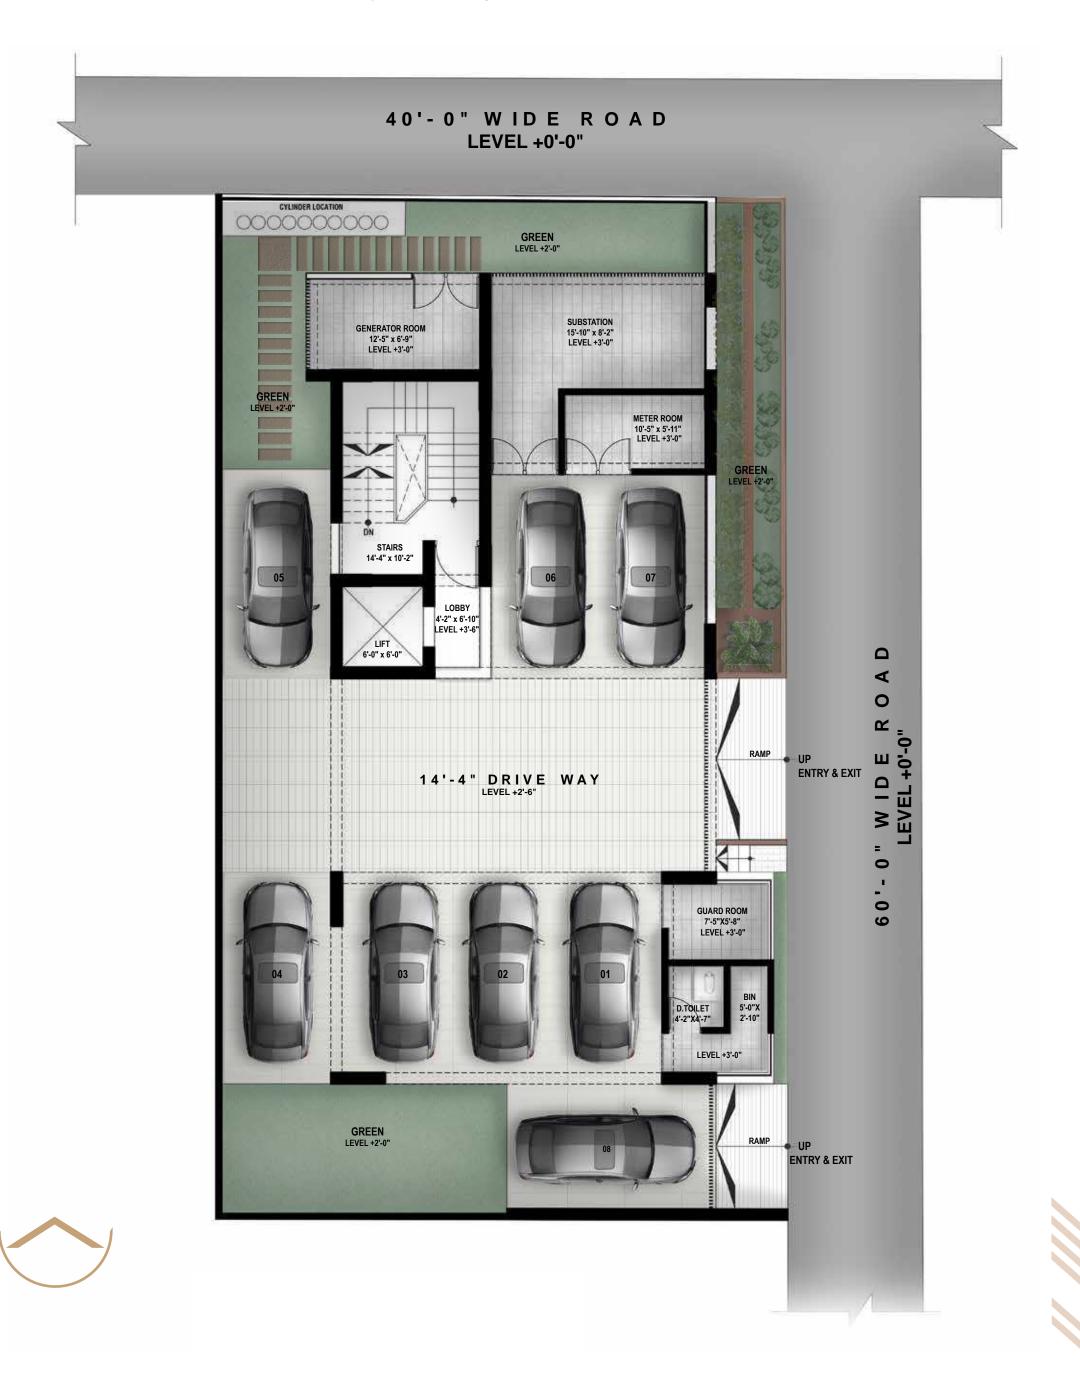

# Ground floor & parking

- Proper drainage facility around the periphery of the building for easy water drainage on the ground floor.
- Garbage bins with easy access for the residents and garbage collectors.
- Approach ramp & Driveway will be covered pavement with tiles (as per design).
- Intercom connection from concierge to all apartments.