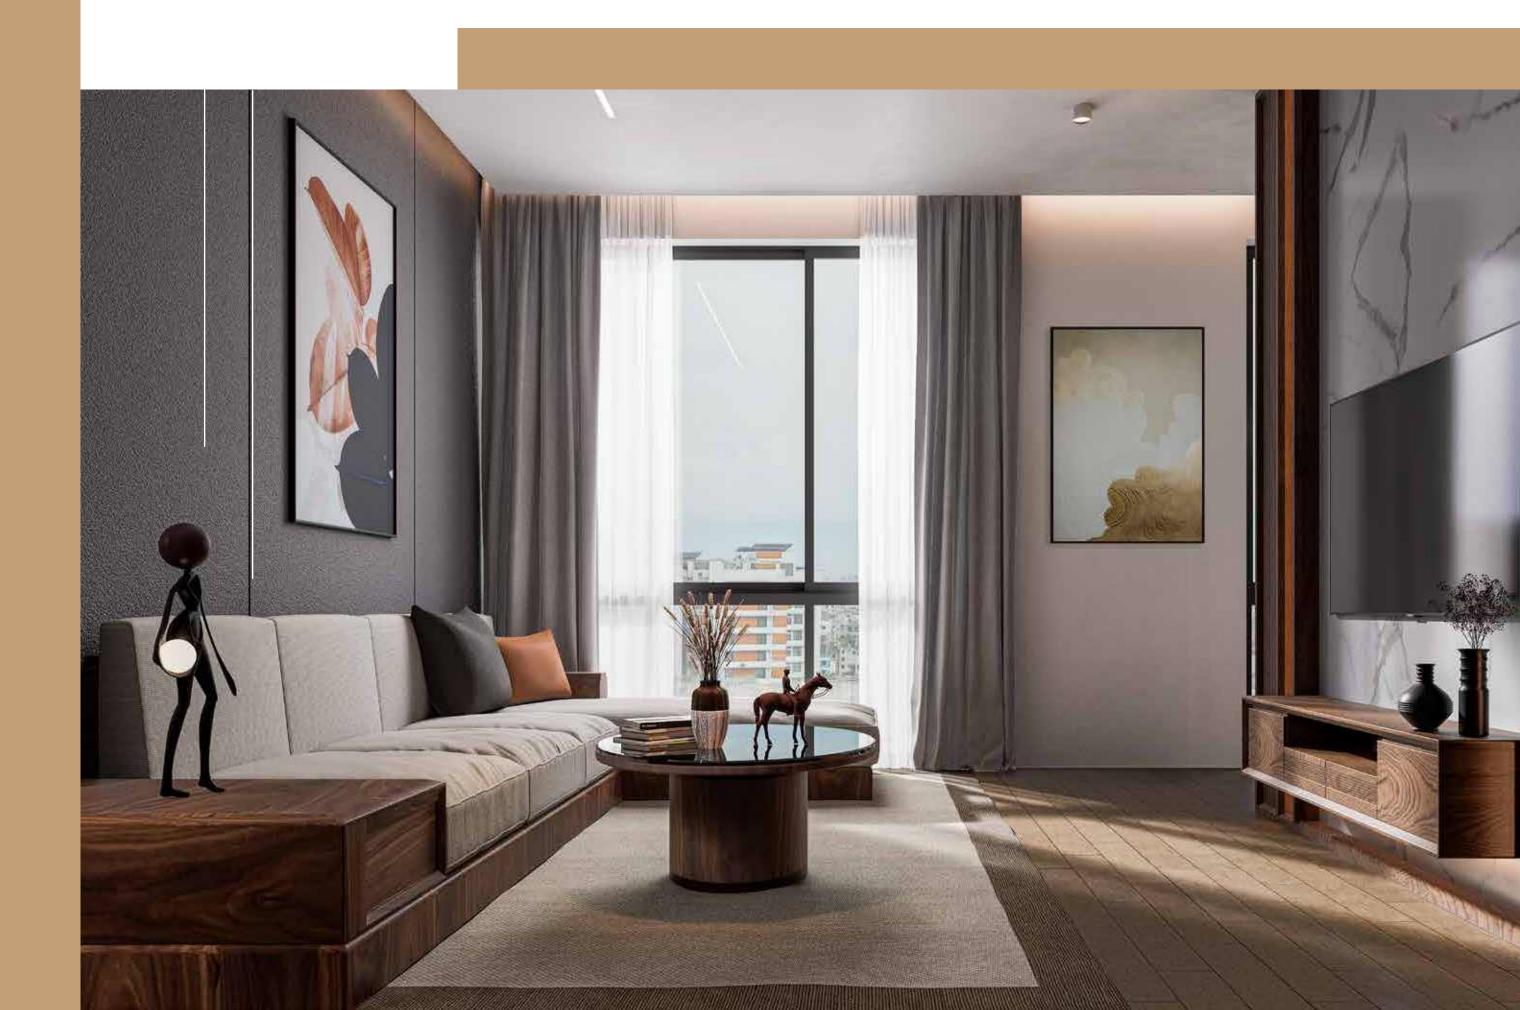

### Apartment Features

#### Floors:

24"x24" mirror polished imported tiles in bedrooms, living, dining area & all Verandahs. Kitchen verandah with non-slip local tiles matched to the floor scheme. Concrete flooring for AC outdoor unit spaces.

### Painting:

Smooth finished plastic paint on all internal walls & ceilings.

#### Electrical:

Imported gang-type electrical switches, plug points, and other fittings. Provision for air conditioners with power points in all Beds, living, dining areas as per Electrical Design. Internet connection point in dining area. Staff calling-bell switch in the master bedroom. Remote control light and Fan switch in living and Dining area.

### Lights:

Provision for wall brackets in all bedrooms, living, dining area, and common area. Appropriate lighting in bathrooms, kitchen, staff bed, and verandahs

#### Cable connections:

Concealed television line in all bedrooms and living area.