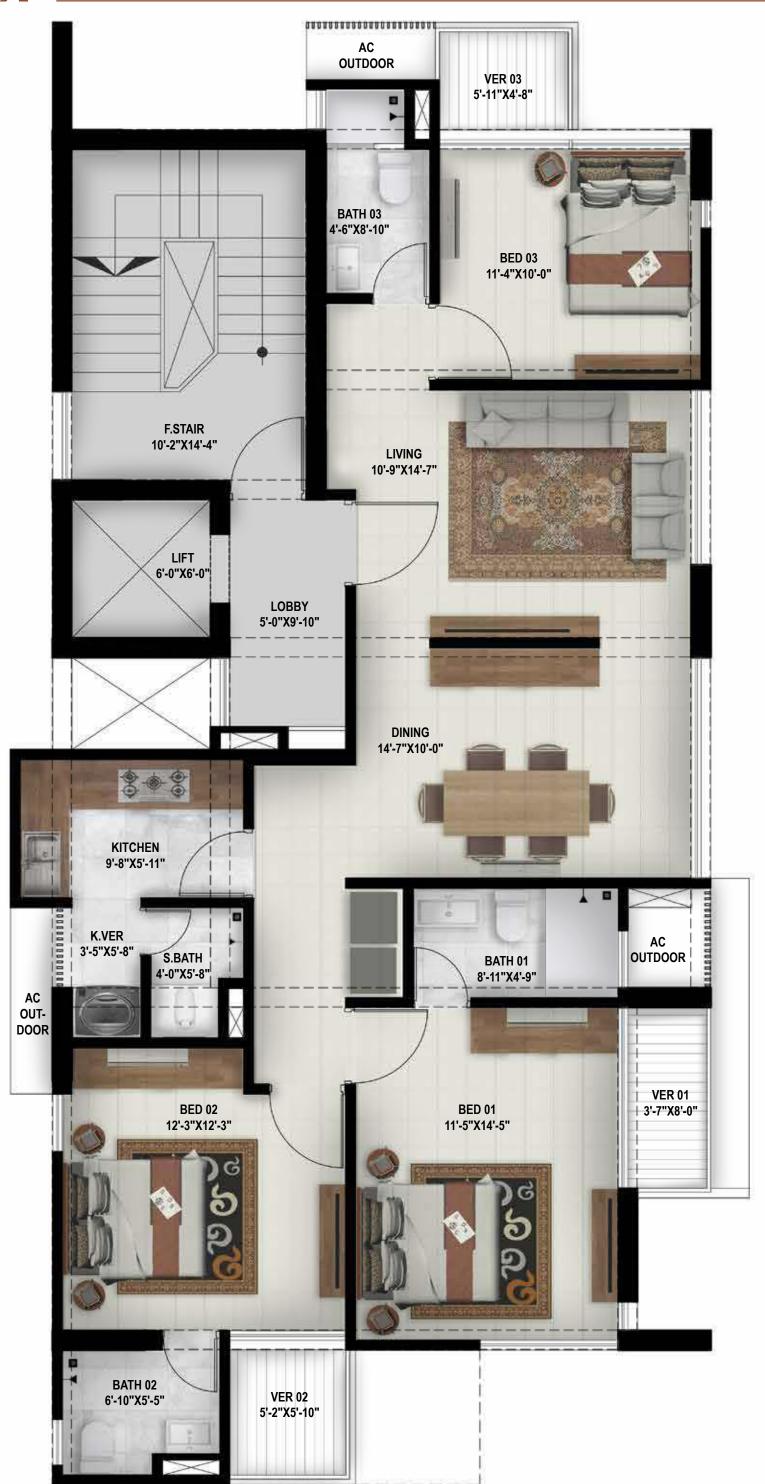

## 2<sup>nd</sup> floor\_

# 6th floor

### 7th floor

# 8th floor.

# 9th floor\_