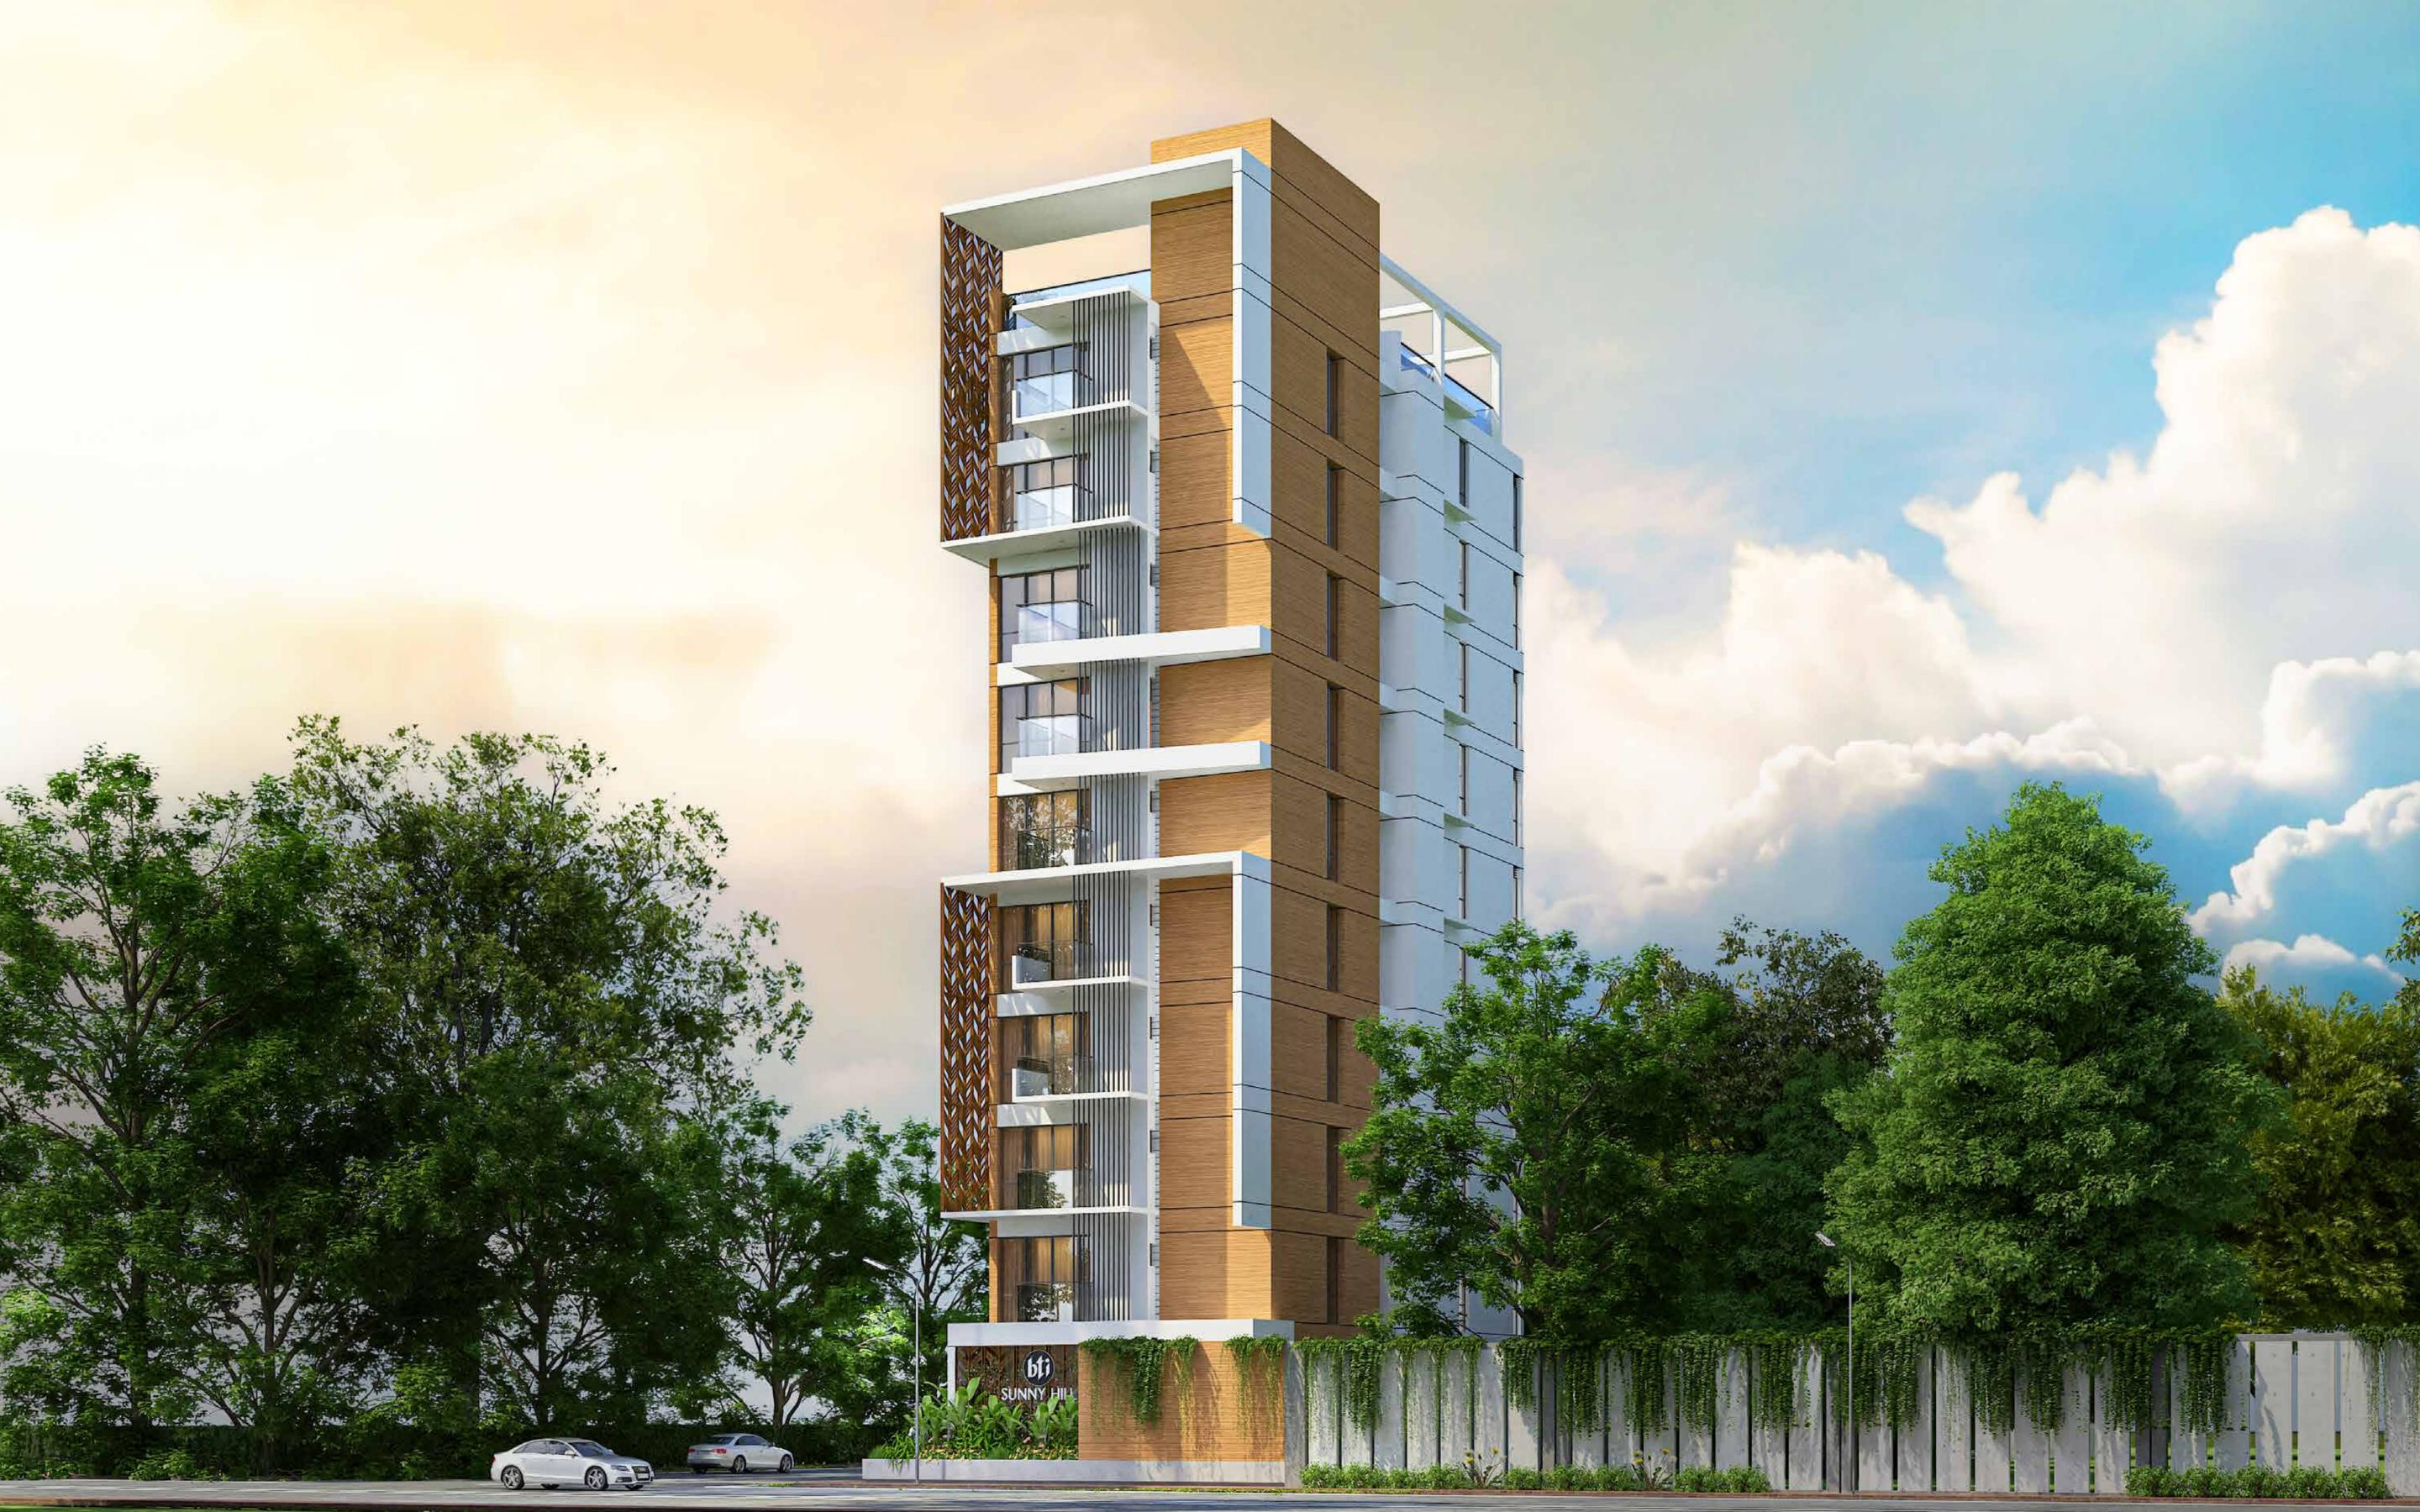

# Grand Entrance to your abode

- The front elevation of the building will have a stylish combination of groove, glass and paint (as per design).
- Greenery enhances the stylish entrance gate with a concierge for easy monitoring of the building around the clock.
- Secured and well-designed boundary wall to match the building façade.
- $\bullet$  CCTV monitoring system for 24/7 surveillance of the building with cameras covering the periphery of the building.

# Ground floor & parking

- Proper drainage facility around the periphery of the building for easy water drainage on the ground floor.
- Garbage bins with easy access for the residents and garbage collectors.
- Approach ramp & Driveway will be covered pavement with tiles (as per design).
- Intercom connection from concierge to all apartments.