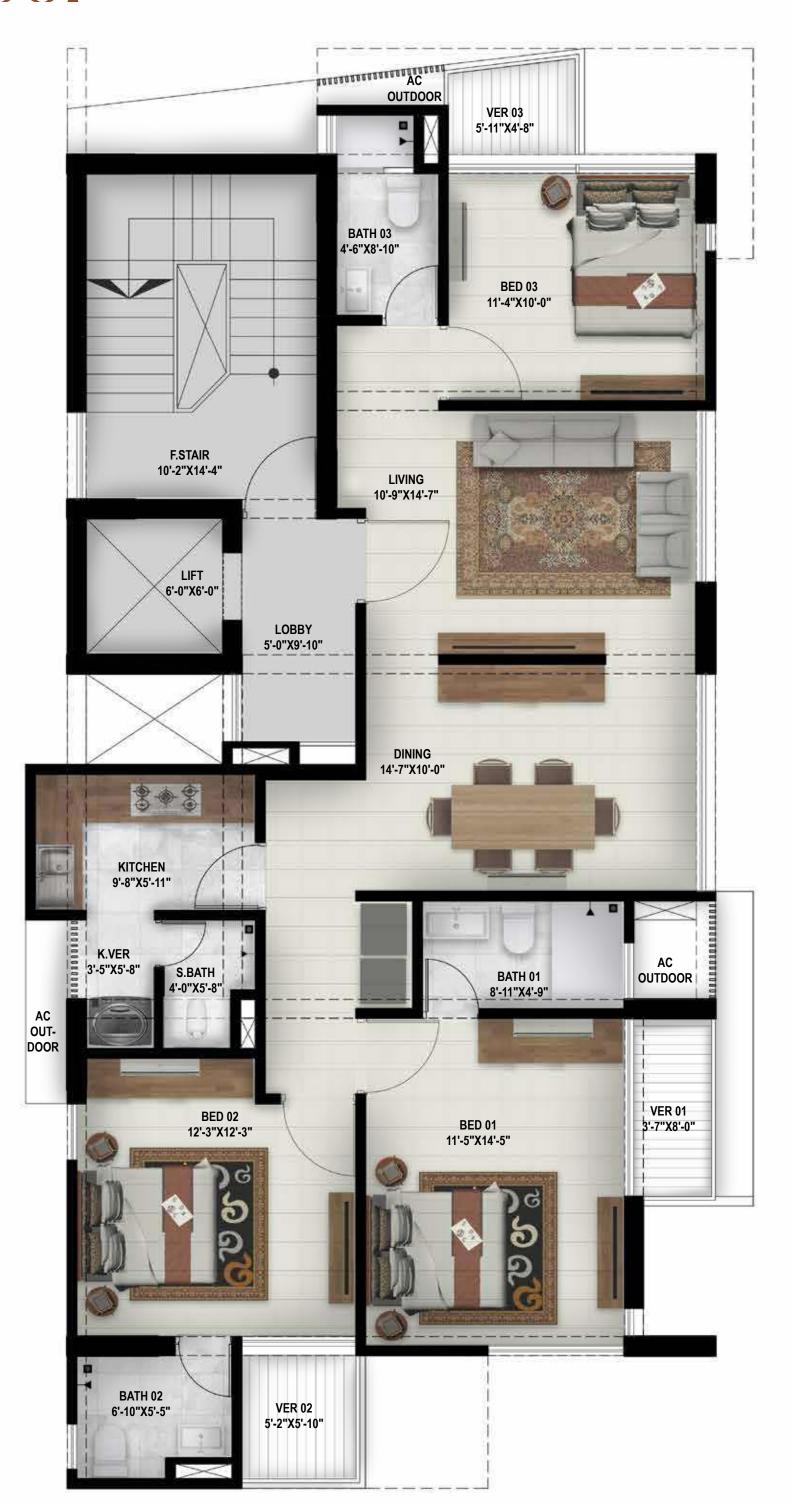

e a stylish combination of groove, glass and paint (as per design).
- Greenery enhances the stylish entrance gate with a concierge for easy monitoring of the building around the clock.
- Secured and well-designed boundary wall to match the building façade.
- $\bullet$  CCTV monitoring system for 24/7 surveillance of the building with cameras covering the periphery of the building.

# Ground floor & parking

- Proper drainage facility around the periphery of the building for easy water drainage on the ground floor.
- Garbage bins with easy access for the residents and garbage collectors.
- Approach ramp & Driveway will be covered pavement with tiles (as per design).
- Intercom connection from concierge to all apartments.



## 2<sup>nd</sup> floor\_







# 6th floor







### 7th floor







# 8th floor.







# 9th floor\_







# Rooftop\_







### Gorgeously landscaped rooftop

- BBQ area with portable BBQ tray
- Separate clothes drying area
- Lime terracing of adequate thickness for protection from heat
- 4'-0" high Protective parapet wall/ railing around the periphery







### Apartment Features

#### Floors:

24"x24" mirror polished imported tiles in bedrooms, living, dining area & all Verandahs. Kitchen verandah with non-slip local tiles matched to the floor scheme. Concrete flooring for AC outdoor unit spaces.

#### Main Door:

Solid Chittagong Teak 3'-9"x 7' main entrance door with door chain, apartment nameplate, door handle with Smart Fingerprint Access door lock with a one-way camera with 2-way voice support function

#### Internal Doors:

7' high Frenc