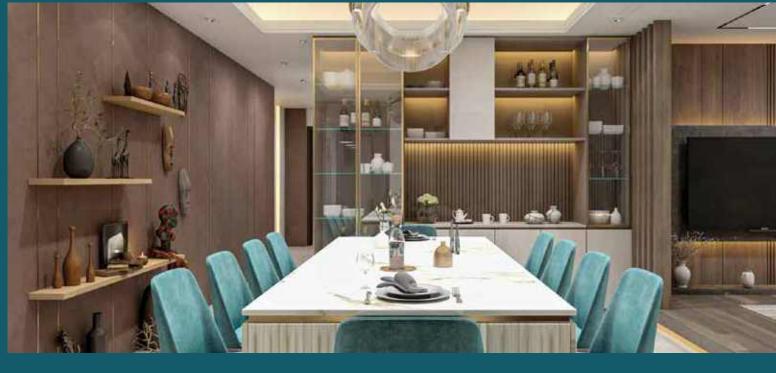

### Apartment Features

#### Floors:

24"x24" mirror polished imported tiles in bedrooms, living, dining area & all Verandahs. Kitchen verandah with non-slip local tiles matched to the floor scheme. Concrete flooring for AC outdoor unit spaces.

#### Main Door:

Solid Chittagong Teak 3'-9"x 7' main entrance door with door chain, apartment nameplate, door handle with Smart Fingerprint Access door lock with a one-way camera with 2-way voice support function

#### Internal Doors:

7' high French polished veneer door shutters with Teak Chambule door frame for all internal doors except bathrooms.

### Sliding doors & windows:

Sliding glass, windows, and doors used as per plan, complete with mohair lining, rainwater barrier, and fly-proof netting.

#### Basin:

Provision for the basin in the dining area

### Security & Safety:

Safety grilles on windows & full-height grilles on kitchen verandahs. Fabricated sliding safety grille in verandahs as per design.

### Painting:

Smooth finished plastic paint on all internal walls & ceilings.

#### Electrical:

Imported gang-type electrical switches, plug points, and other fittings. Provision for air conditioners with power points in all Beds, living, dining areas as per Electrical Design. Internet connection point in dining area. Staff calling-bell switch in the master bedroom. Remote control light and Fan switch in living and Dining area.

### Lights:

Provision for wall brackets in all bedrooms, living, dining area, and common area. Appropriate lighting in bathrooms, kitchen, staff bed, and verandahs

#### Cable connections:

Concealed television line in all bedrooms and living area.