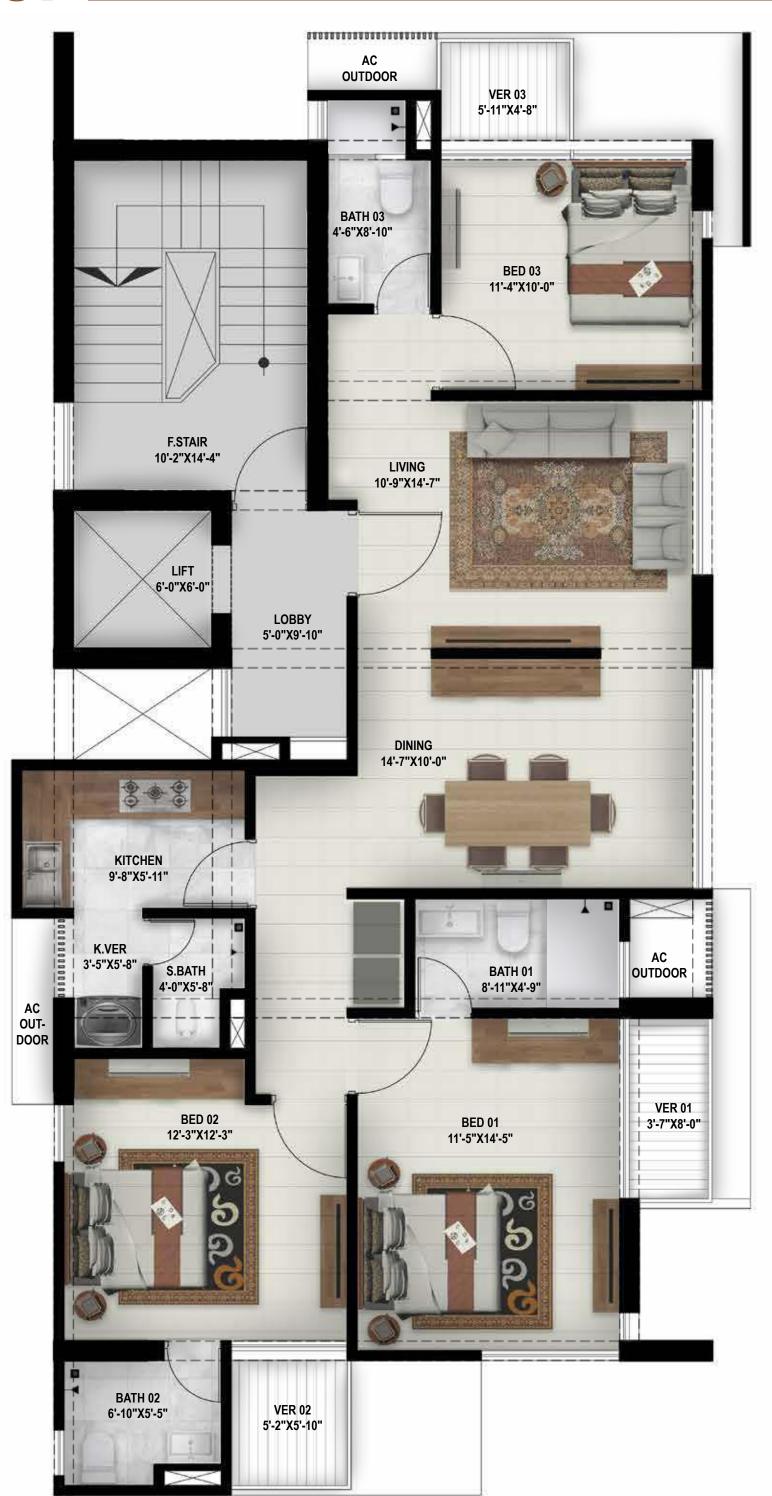

ion of groove, glass and paint (as per design).
- Greenery enhances the stylish entrance gate with a concierge for easy monitoring of the building around the clock.
- Secured and well-designed boundary wall to match the building façade.
- $\bullet$  CCTV monitoring system for 24/7 surveillance of the building with cameras covering the periphery of the building.

# Ground floor & parking

- Proper drainage facility around the periphery of the building for easy water drainage on the ground floor.
- Garbage bins with easy access for the residents and garbage collectors.
- Approach ramp & Driveway will be covered pavement with tiles (as per design).
- Intercom connection from concierge to all apartments.



## 2<sup>nd</sup> floor\_







# 6th floor







### 7th floor







# 8th floor.







# 9th floor\_







# Rooftop\_







### Gorgeously landscaped rooftop

- BBQ area with portable BBQ tray
- Separate clothes drying area
- Lime terracing of adequate thickness for protection from heat
- 4'-0" high Protective parapet wall/ railing around the periphery







### Apartment Features

#### Floors:

24"x24" mirror polished imported tiles in bedrooms, living, dining area & all Verandahs. Kitchen verandah with non-slip local tiles matched to the floor scheme. Concrete flooring for AC outdoor unit spaces.

#### Main Door:

Solid Chittagong Teak 3'-9"x 7' main entrance door with door chain, apartment nameplate, door handle with Smart Fingerprint Access door lock with a one-way camera with 2-way voice support function

#### Internal Doors:

7' high French polished veneer do