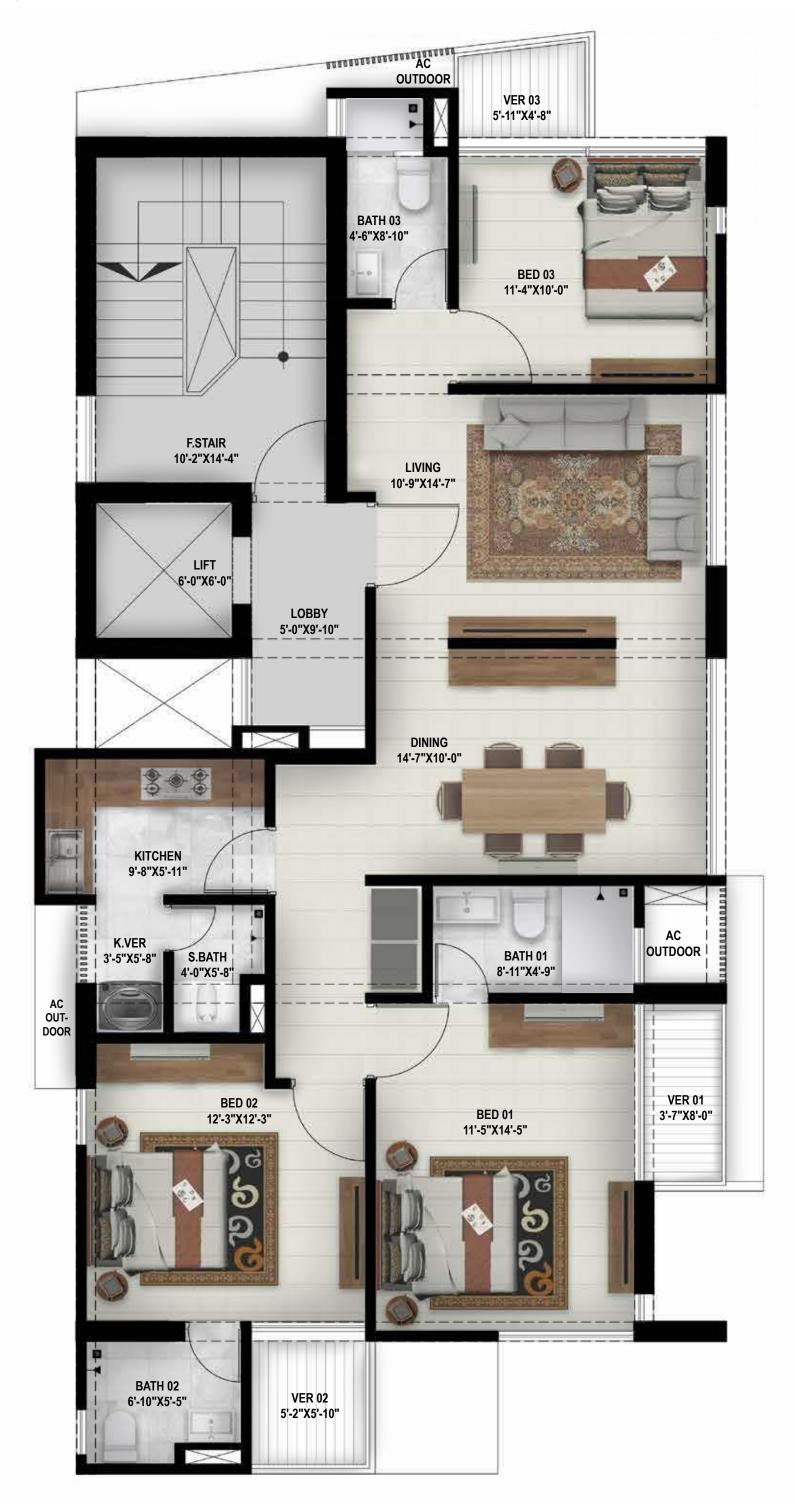

# Ataglance

Address: Plot # 131, Road # 03 Block- A, Pallabi, Mirpur, Dhaka

Number of floors: G+9

Apartment Type: Single-unit

Apartment Size: 1769 to 1822 sft

Built over: 4.37 katha

RAJUK approval no: 25.39.0000.098.33.00758.24

## 2<sup>nd</sup> floor\_

# 6th floor

### 7th floor

# 8th floor.

# 9th floor\_

# Rooftop\_