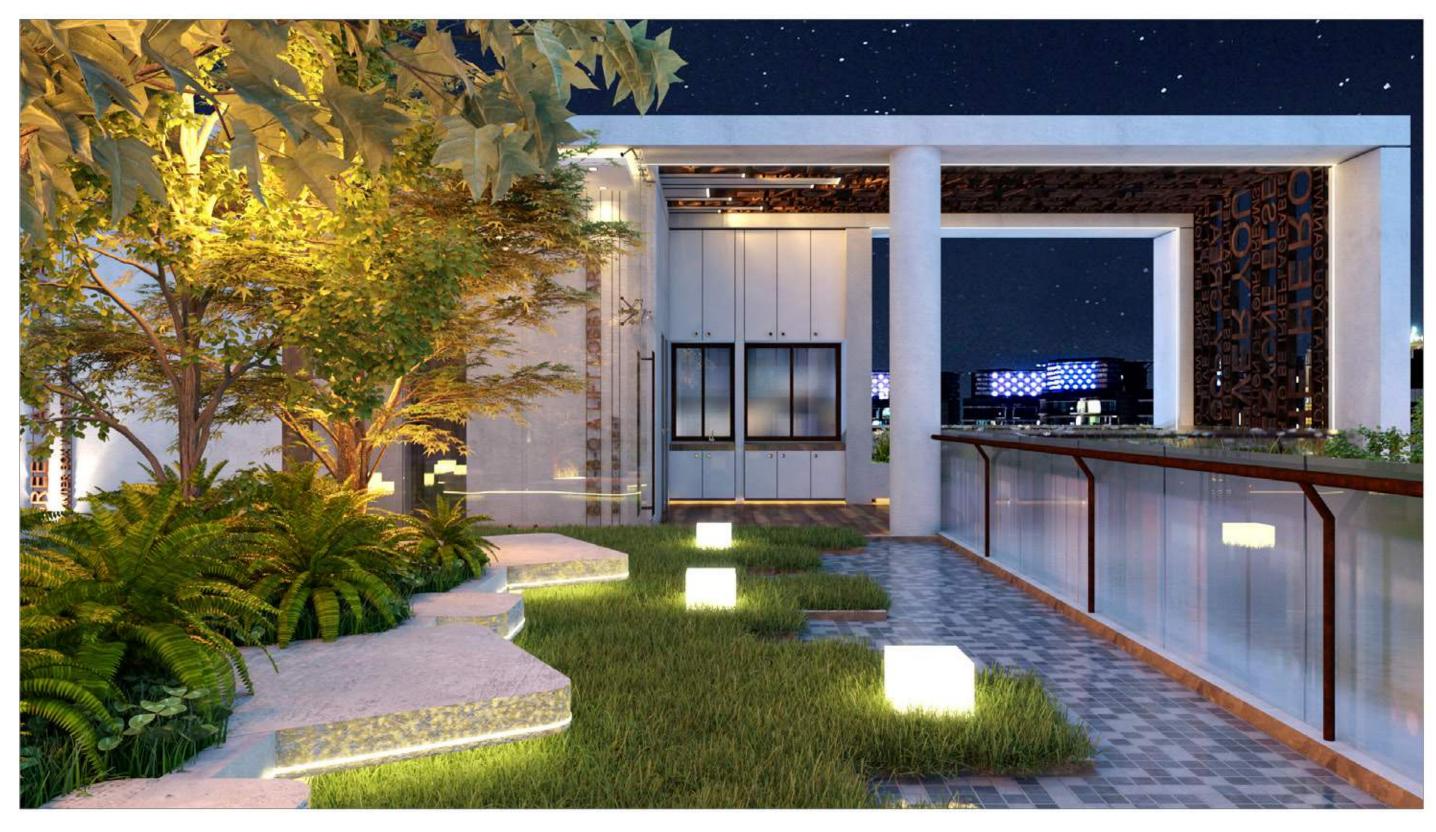

AN ARTISTIC STRUCTURE OF MAJESTIC REFINEMENT

THE LIGHTS SURROUNDING THE WATER GIVE THIS SPACE A DREAMY FEEL

The rooftop's alluring dichotomy becomes apparent in the presence of the BBQ and Party Area alongside a captivating sanctuary boasting nature's finest splendors.

PLAYS WITH LIGHT & SHADOWS

MEDITATE BY RETREATING TO NATURE, ESCAPING IN THE VERDANT FOLIAGE

The dense greenery on the rooftop has been designed to allow residents to immerse in its calming bliss.

CRISS-CROSSING BALCONIES
ALLOW AMPLE SPACE FOR PLANTERS TO BLOOM