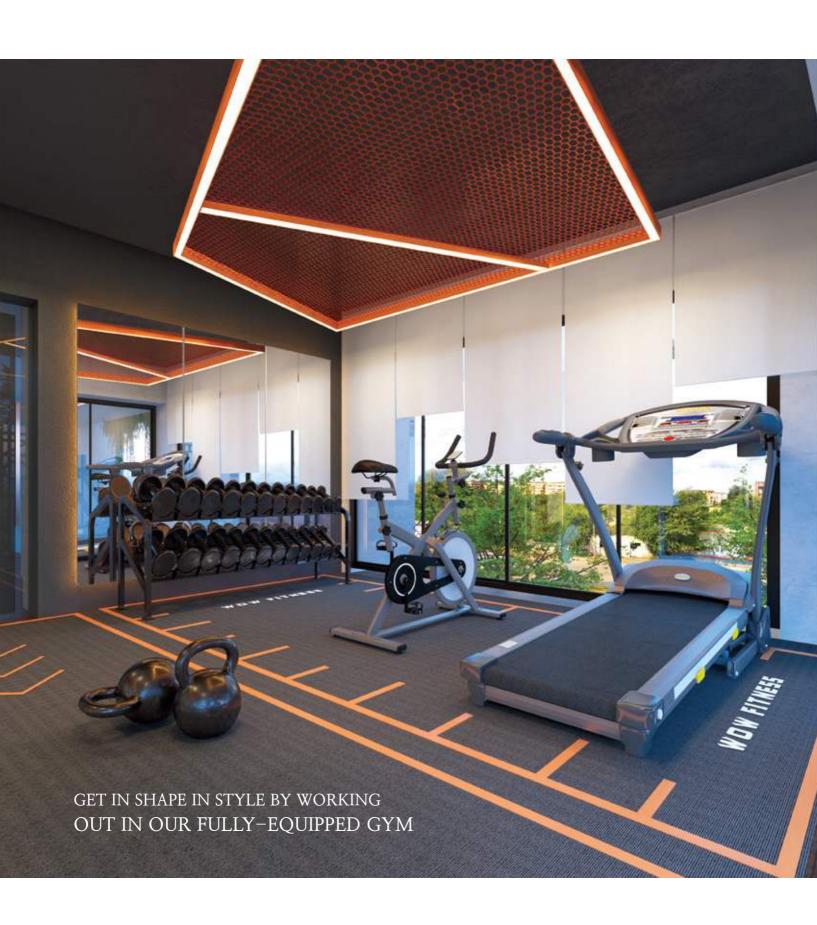

## AT A GLANCE

Built on 6.43 katha land

Building Height: G+9

3000+ sft single-unit apartments

Furnished "Meet and Greet" area

Spacious Community Hall

Smart Home Features

Equipped Exercise Studio