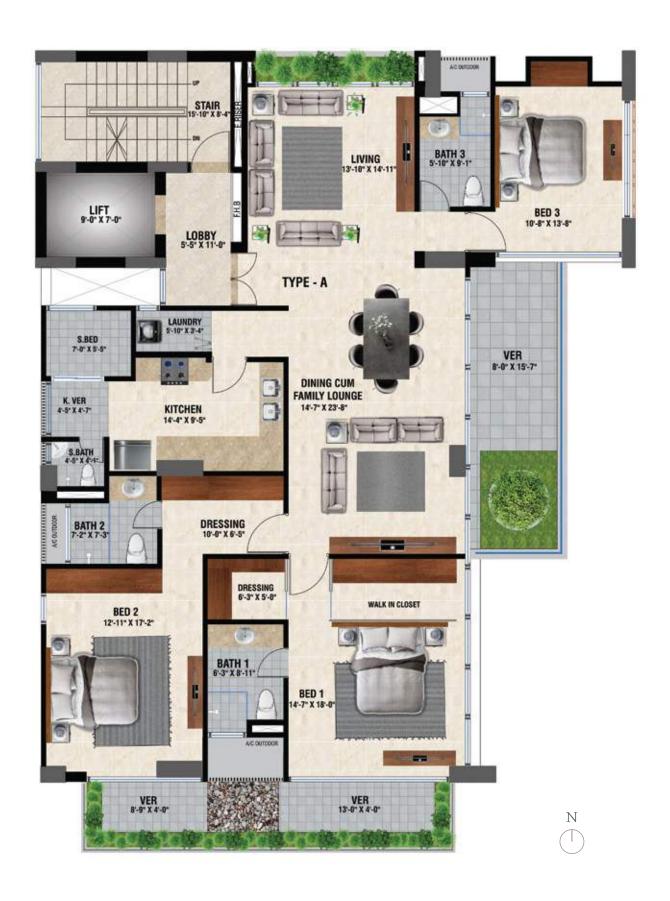

# PALATIAL "MEET AND GREET" AREA INVITES DAZZLING CONVERSATIONS

We installed wooden floors that remain insulated through the year to ensure your optimal health.

3RD & 7TH FLOOR PLAN TYPE A: 3064 SFT

6TH & 8TH FLOOR PLAN TYPE A: 3064 SFT