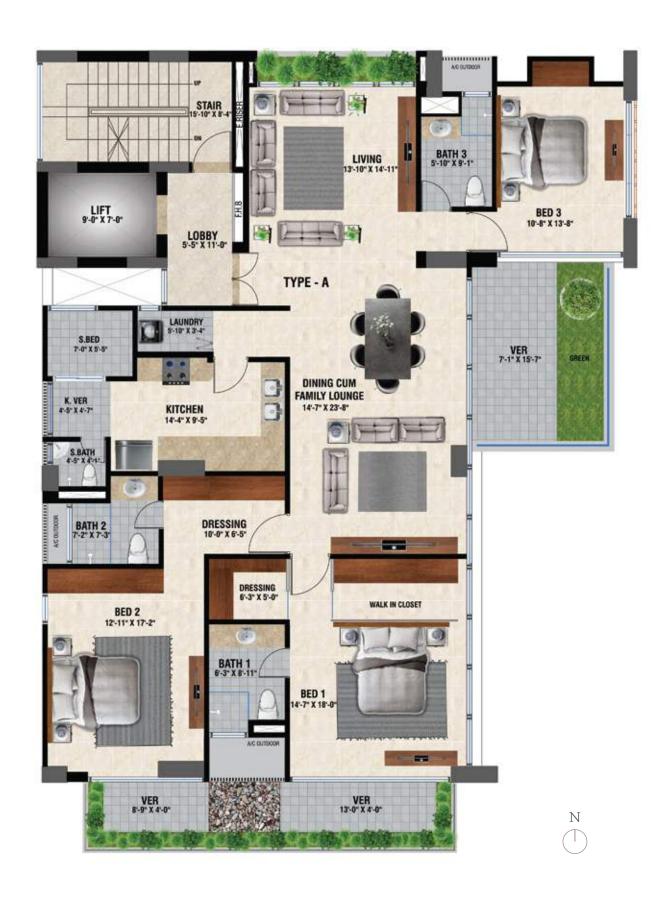

# PALATIAL "MEET AND GREET" AREA INVITES DAZZLING CONVERSATIONS

We installed wooden floors that remain insulated through the year to ensure your optimal health.

3RD & 7TH FLOOR PLAN TYPE A: 3064 SFT

6TH & 8TH FLOOR PLAN TYPE A: 3064 SFT