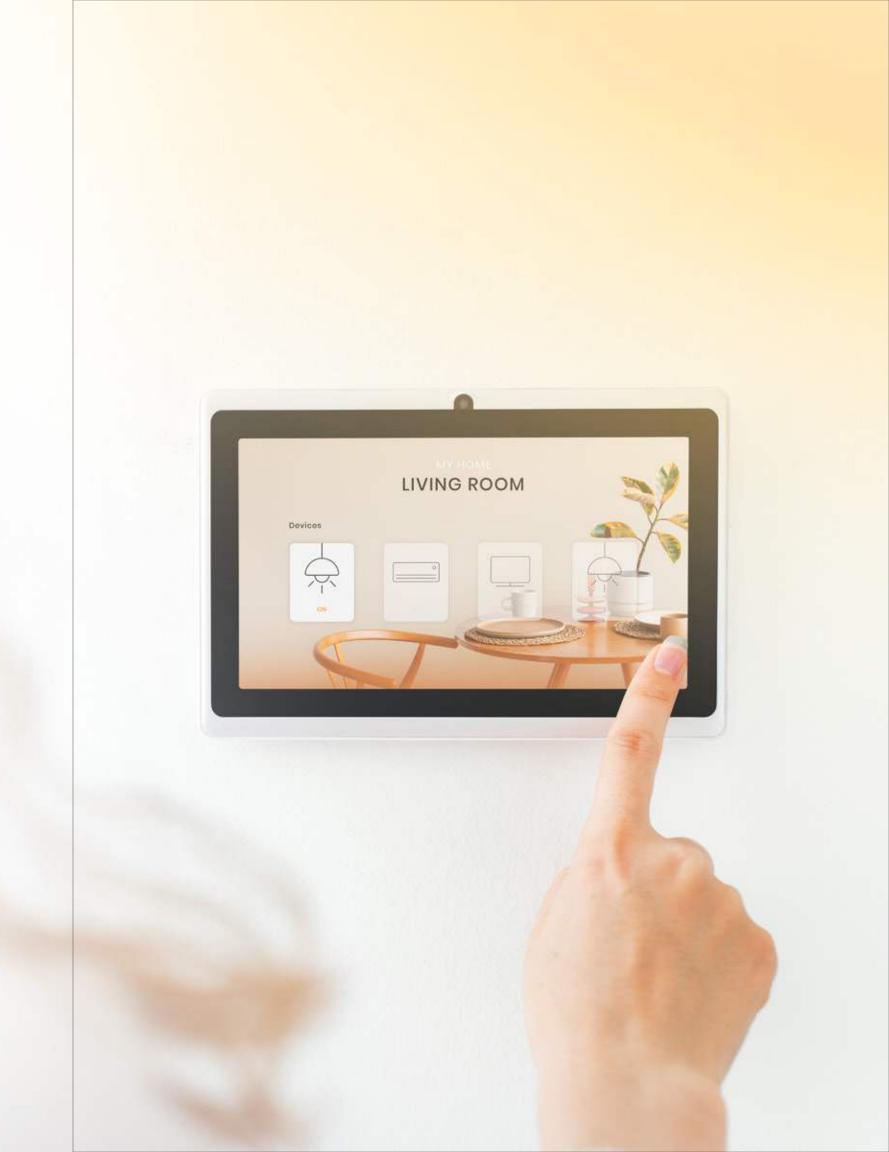

## SMART HOME FEATURES

Your apartment has the ultimate convenience of smart features that you can manage effortlessly through your smartphone!

- Fingerprint access handle lock
- Main door visual doorbell
- Security post at the entrance
- Remote control switch for lights and fans
- Smart panic button for emergencies & remote push notifications
- Motion sensor lights in lift lobbies