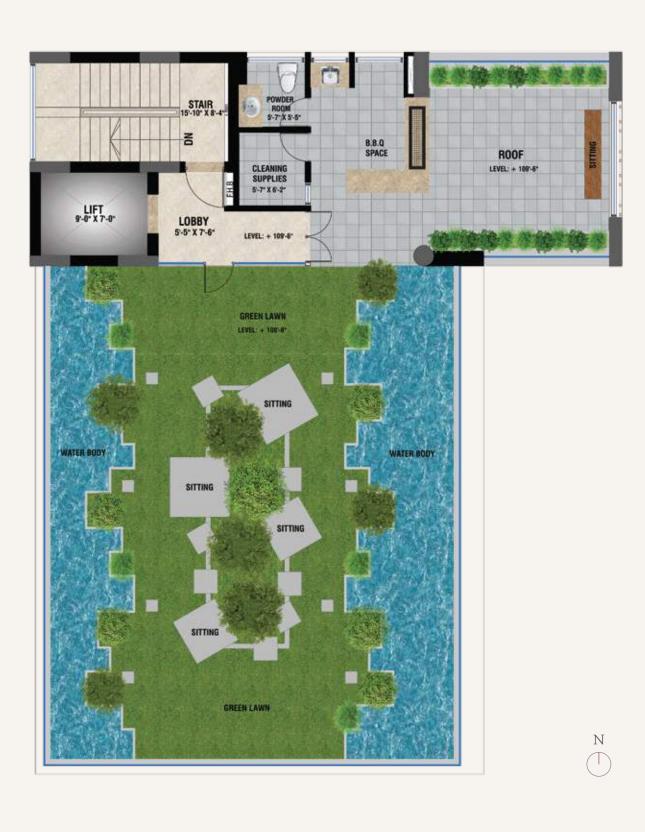

AN ARTISTIC STRUCTURE OF MAJESTIC REFINEMENT

THE LIGHTS SURROUNDING THE WATER GIVE THIS SPACE A DREAMY FEEL

The rooftop's alluring dichotomy becomes apparent in the presence of the BBQ and Party Area alongside a captivating sanctuary boasting nature's finest splendors.

PLAYS WITH LIGHT & SHADOWS

MEDITATE BY RETREATING TO NATURE, ESCAPING IN THE VERDANT FOLIAGE

The dense greenery on the rooftop has been designed to allow residents to immerse in its calming bliss.

CRISS-CROSSING BALCONIES
ALLOW AMPLE SPACE FOR PLANTERS TO BLOOM