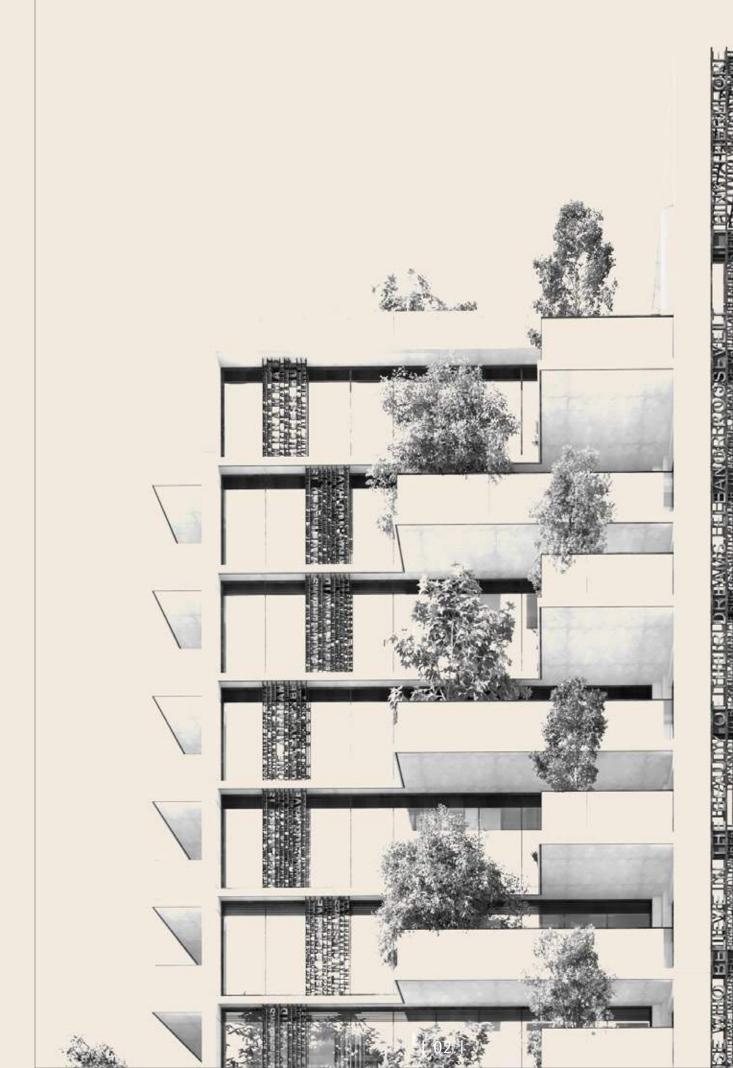

# B BEVERLY RESIDENCE

This magnificent dwelling epitomizes refined living, seamlessly blending opulence and functionality. A true architectural masterpiece, Beverly Residence ingeniously incorporates the splendor of nature into the building, creating a serene and comfortable living environment for its discerning residents. The verandahs are adorned in an enchanting criss-cross pattern, providing ample space for vibrant greenery to thrive. The thoughtfully designed voids in its external structure also ensure refreshing cross-ventilation that allows free air flow all year round. Beverly Residence introduces you to a life of opulence. If you seek to indulge in the unhurried pace of a truly exceptional home in Gulshan, your search ends here.

PLAYS WITH LIGHT & SHADOWS

MEDITATE BY RETREATING TO NATURE, ESCAPING IN THE VERDANT FOLIAGE

The dense greenery on the rooftop has been designed to allow residents to immerse in its calming bliss.

CRISS-CROSSING BALCONIES
ALLOW AMPLE SPACE FOR PLANTERS TO BLOOM