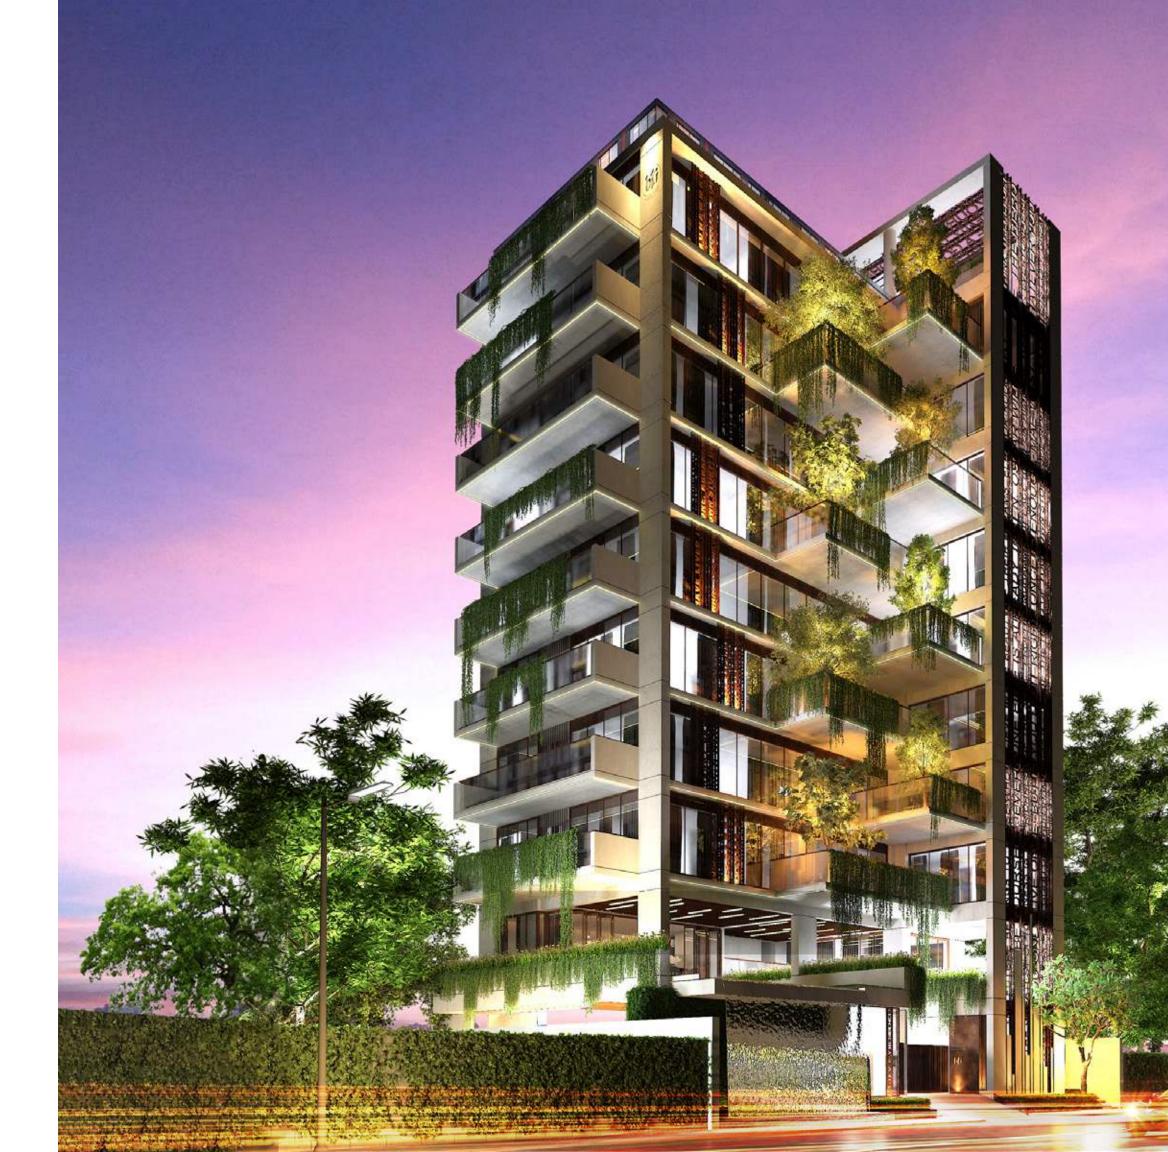

# B BEVERLY RESIDENCE

This magnificent dwelling epitomizes refined living, seamlessly blending opulence and functionality. A true architectural masterpiece, Beverly Residence ingeniously incorporates the splendor of nature into the building, creating a serene and comfortable living environment for its discerning residents. The verandahs are adorned in an enchanting criss-cross pattern, providing ample space for vibrant greenery to thrive. The thoughtfully designed voids in its external structure also ensure refreshing cross-ventilation that allows free air flow all year round. Beverly Residence introduces you to a life of opulence. If you seek to indulge in the unhurried pace of a truly exceptional home in Gulshan, your search ends here.

## ARCHITECT'S NOTE

A healthy environment always gets the topmost priority whenever I design any space, which was what I did for Beverly Residence. In this east-facing plot, the southeastern side has been kept open. Keeping the geographical location of Bangladesh in mind, it will allow a cool breeze to flow in during summer; cooling residents down; and, simultaneously, will block northern winds in winter, keeping residents insulated. I also kept the open side to let natural light stream through, illuminating everything inside. I tried to create separation between the public and private spaces in the apartments. I successfully overcame the challenge of maximizing the use of the space in this smaller plot by using vertical greens in landscaping.

## AT A GLANCE

Built on 6.43 katha land

Building Height: G+9

3000+ sft single-unit apartments

Furnished "Meet and Greet" area

Spacious Community Hall

Smart Home Features

Equipped Exercise Studio