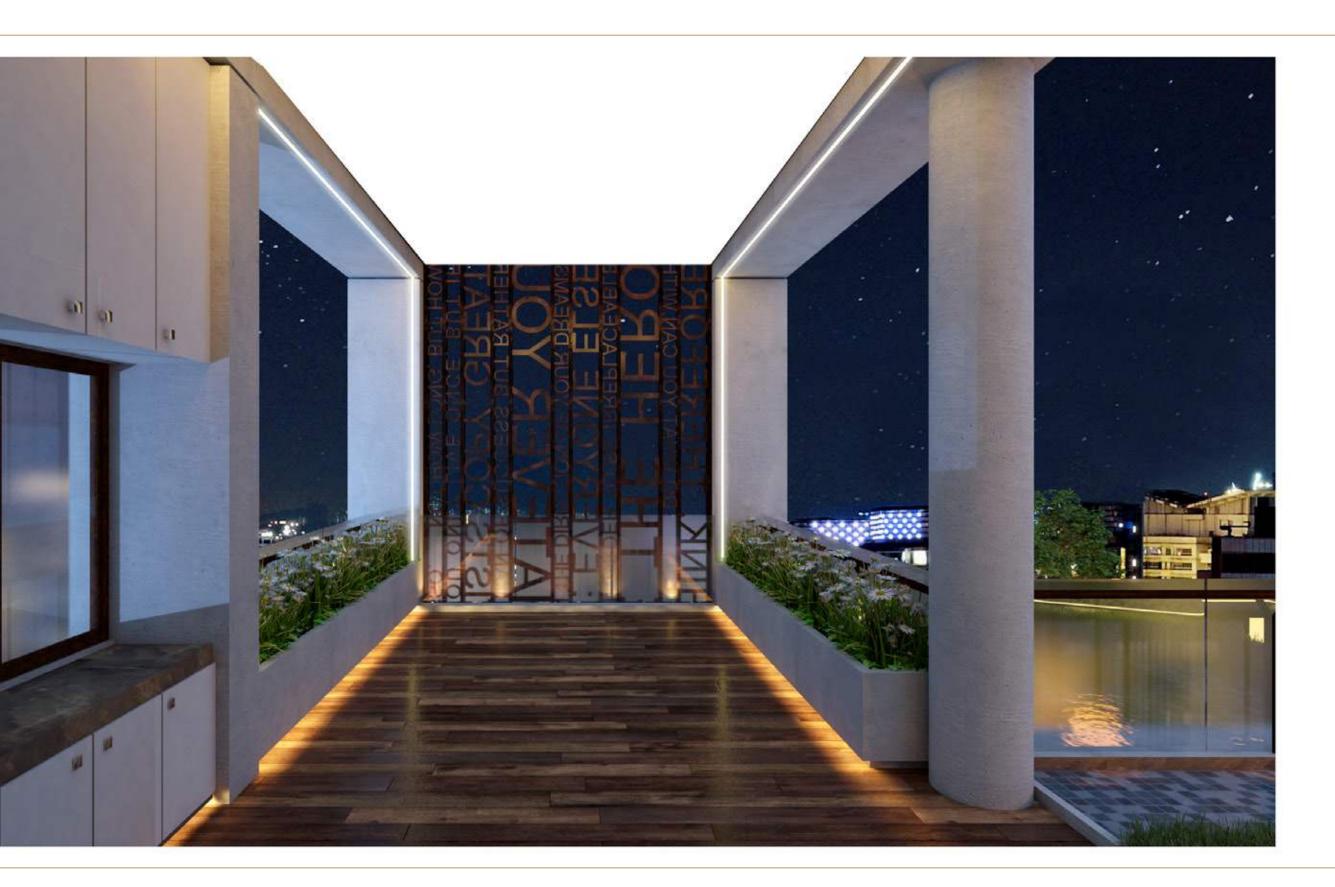

AN ARTISTIC STRUCTURE OF MAJESTIC REFINEMENT

THE LIGHTS SURROUNDING THE WATER GIVE THIS SPACE A DREAMY FEEL

The rooftop's alluring dichotomy becomes apparent in the presence of the BBQ and Party Area alongside a captivating sanctuary boasting nature's finest splendors.

PLAYS WITH LIGHT & SHADOWS

MEDITATE BY RETREATING TO NATURE, ESCAPING IN THE VERDANT FOLIAGE

The dense greenery on the rooftop has been designed to allow residents to immerse in its calming bliss.

CRISS-CROSSING BALCONIES
ALLOW AMPLE SPACE FOR PLANTERS TO BLOOM