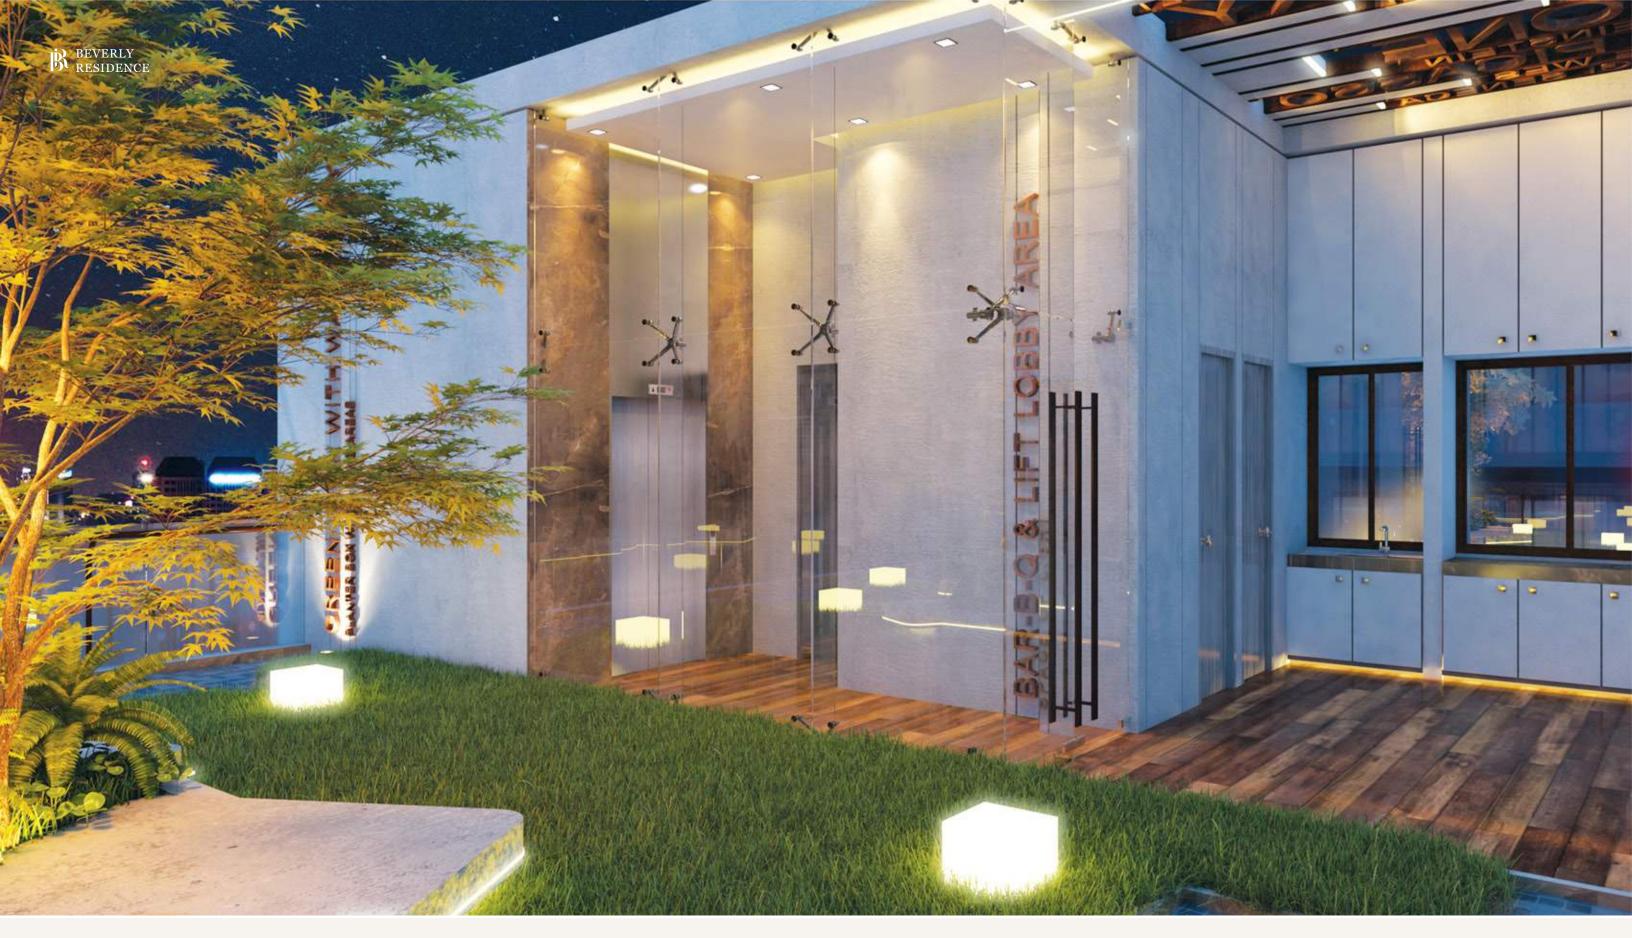

AN ARTISTIC STRUCTURE OF MAJESTIC REFINEMENT

THE LIGHTS SURROUNDING THE WATER GIVE THIS SPACE A DREAMY FEEL

The rooftop's alluring dichotomy becomes apparent in the presence of the BBQ and Party Area alongside a captivating sanctuary boasting nature's finest splendors.

PLAYS WITH LIGHT & SHADOWS

MEDITATE BY RETREATING TO NATURE, ESCAPING IN THE VERDANT FOLIAGE

The dense greenery on the rooftop has been designed to allow residents to immerse in its calming bliss.

CRISS-CROSSING BALCONIES
ALLOW AMPLE SPACE FOR PLANTERS TO BLOOM