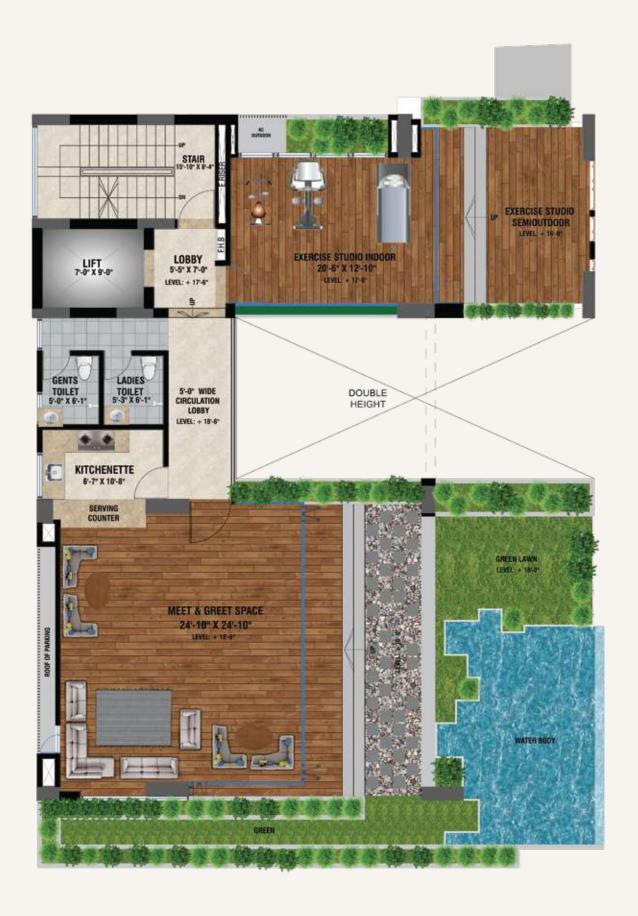

# PALATIAL "MEET AND GREET" AREA INVITES DAZZLING CONVERSATIONS

We installed wooden floors that remain insulated through the year to ensure your optimal health.

3RD & 7TH FLOOR PLAN TYPE A: 3064 SFT

6TH & 8TH FLOOR PLAN TYPE A: 3064 SFT