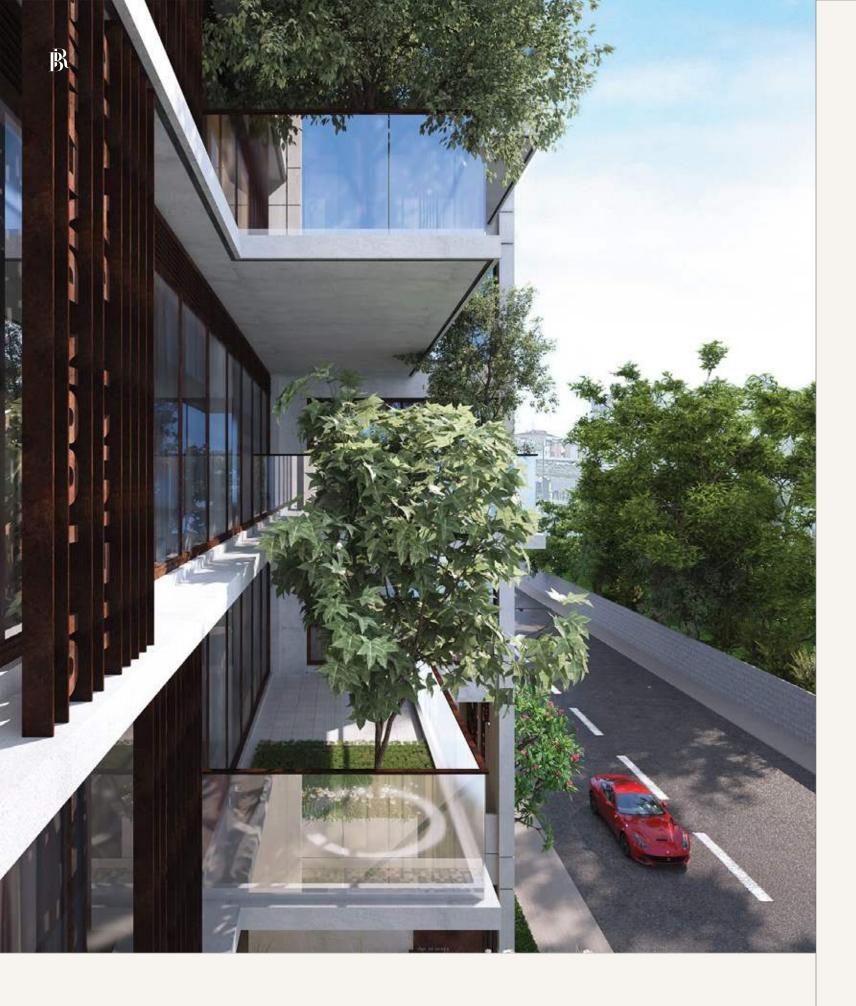

# B BEVERLY RESIDENCE

This magnificent dwelling epitomizes refined living, seamlessly blending opulence and functionality. A true architectural masterpiece, Beverly Residence ingeniously incorporates the splendor of nature into the building, creating a serene and comfortable living environment for its discerning residents. The verandahs are adorned in an enchanting criss-cross pattern, providing ample space for vibrant greenery to thrive. The thoughtfully designed voids in its external structure also ensure refreshing cross-ventilation that allows free air flow all year round. Beverly Residence introduces you to a life of opulence. If you seek to indulge in the unhurried pace of a truly exceptional home in Gulshan, your search ends here.

PLAYS WITH LIGHT & SHADOWS

MEDITATE BY RETREATING TO NATURE, ESCAPING IN THE VERDANT FOLIAGE

The dense greenery on the rooftop has been designed to allow residents to immerse in its calming bliss.

CRISS-CROSSING BALCONIES
ALLOW AMPLE SPACE FOR PLANTERS TO BLOOM