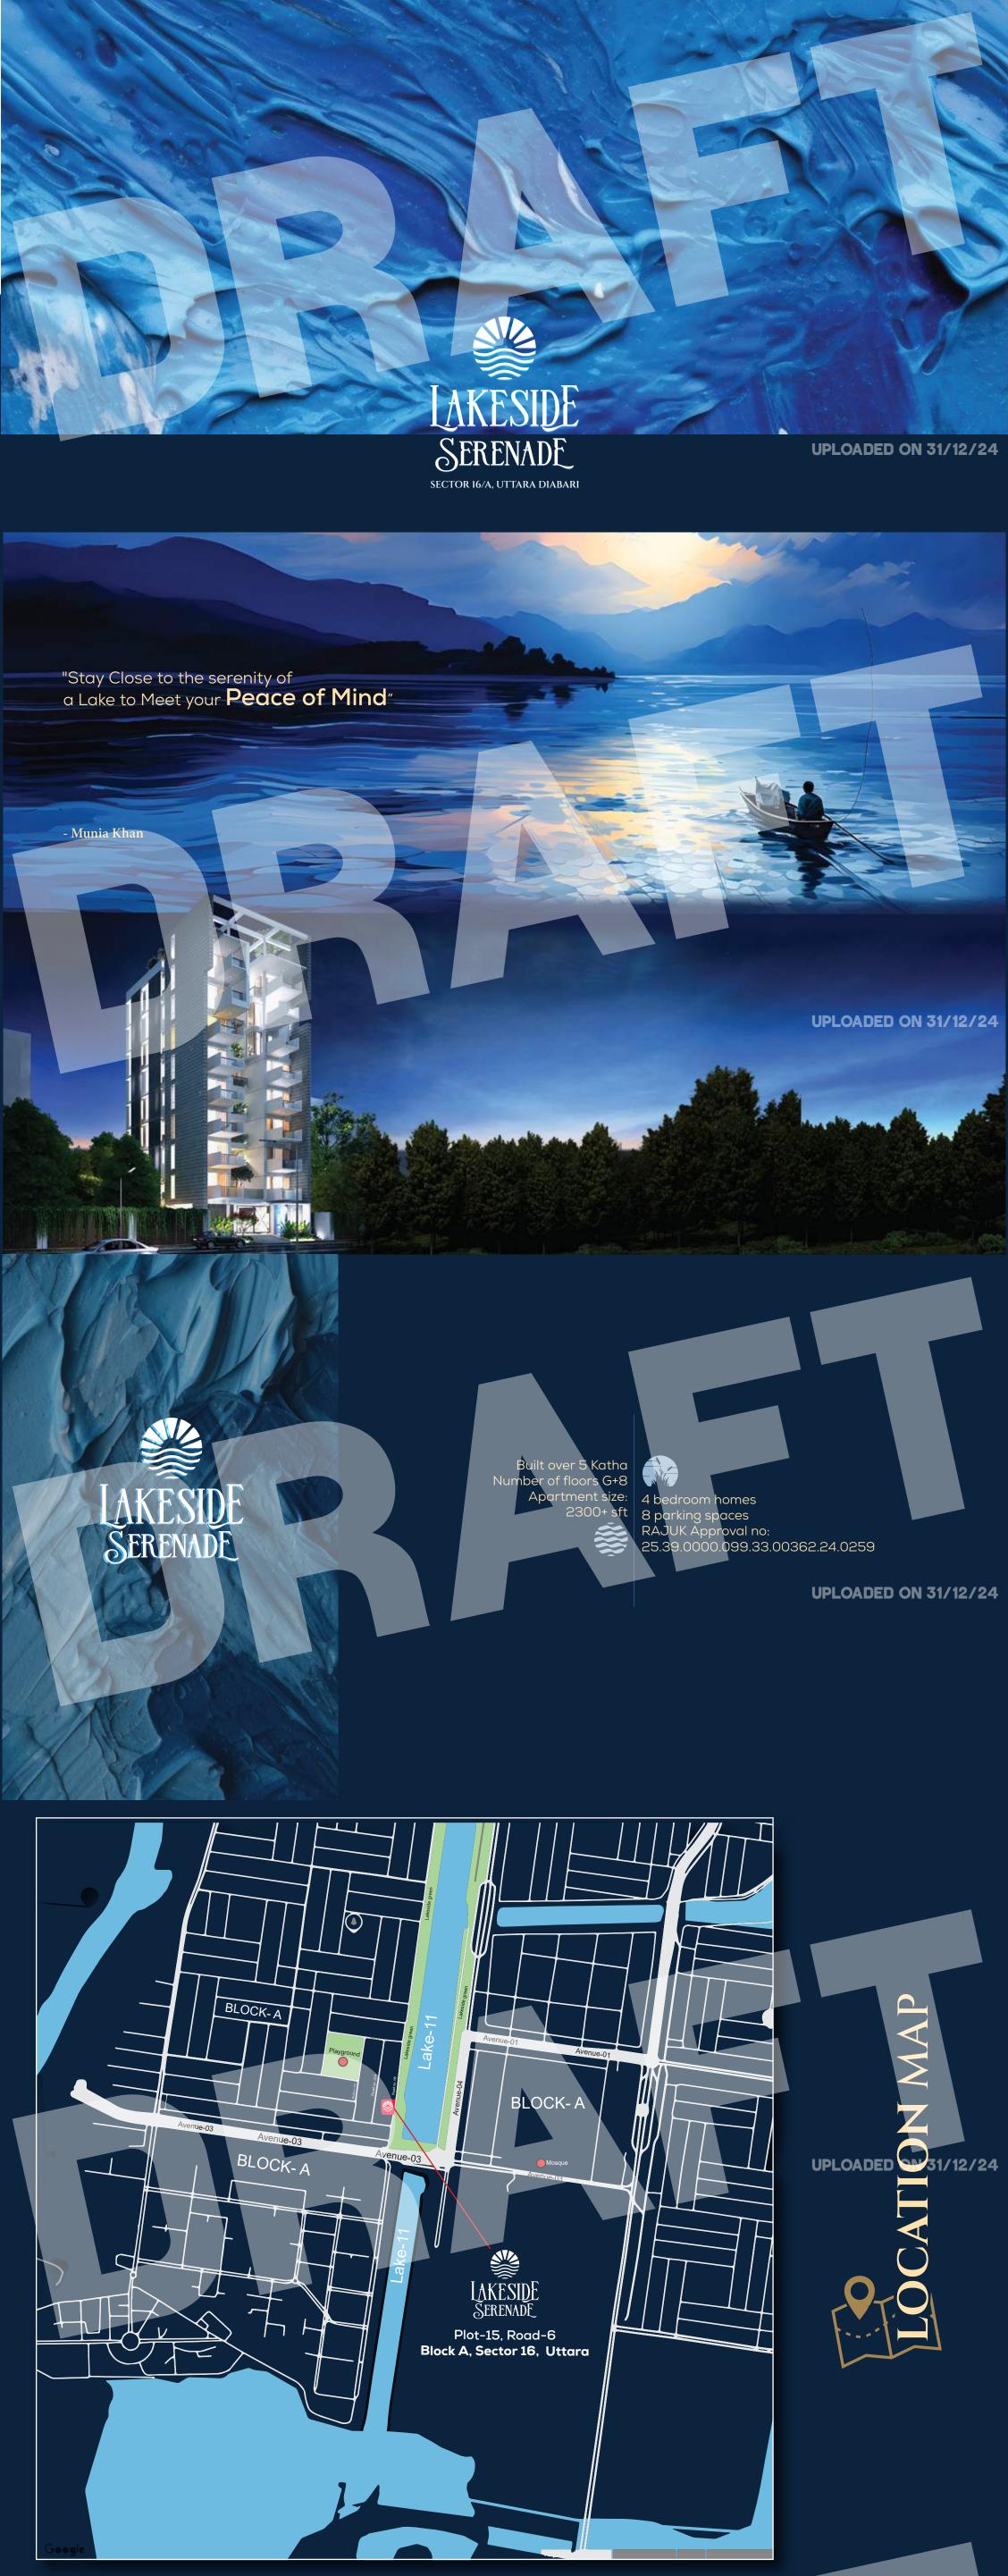

# **ROOFTOP FLOOR PLAN**

**UPLOADED ON 31/12/24** 

ROOFTOP

UPLOADED ON 31/12/24

**UPLOADED ON 3**1/12/24

Lime terracing of adequate thickness for protection from heat. Protective parapet wall/railing 4'-0" high around the periphery. Separated clothes drying area with lines for drying laundry. BBQ area with portable BBQ tray. Beautifully landscaped rooftop garden.