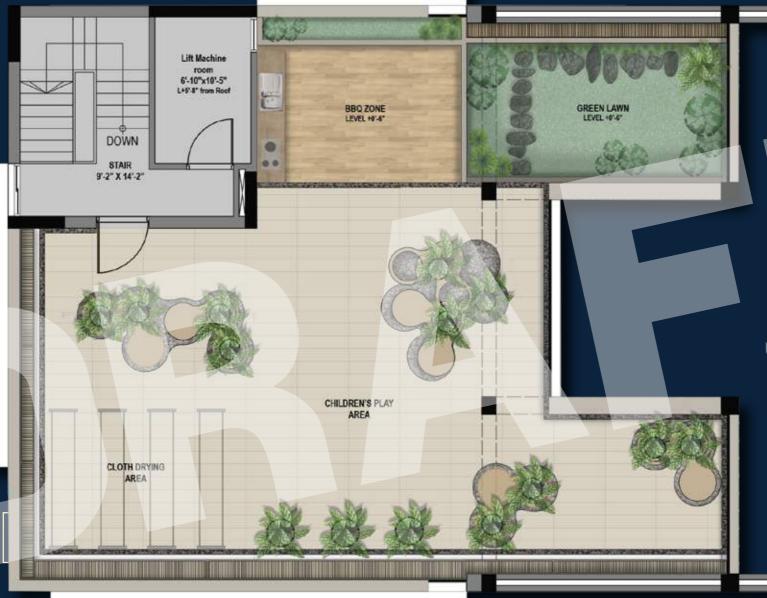

# **ROOFTOP FLOOR PLAN**

**UPLOADED ON 31/12/24** 

ROOFTOP

UPLOADED ON 31/12/24

**UPLOADED ON 3**1/12/24

Lime terracing of adequate thickness for protection from heat. Protective parapet wall/railing 4'-0" high around the periphery. Separated clothes drying area with lines for drying laundry. BBQ area with portable BBQ tray. Beautifully landscaped rooftop garden.