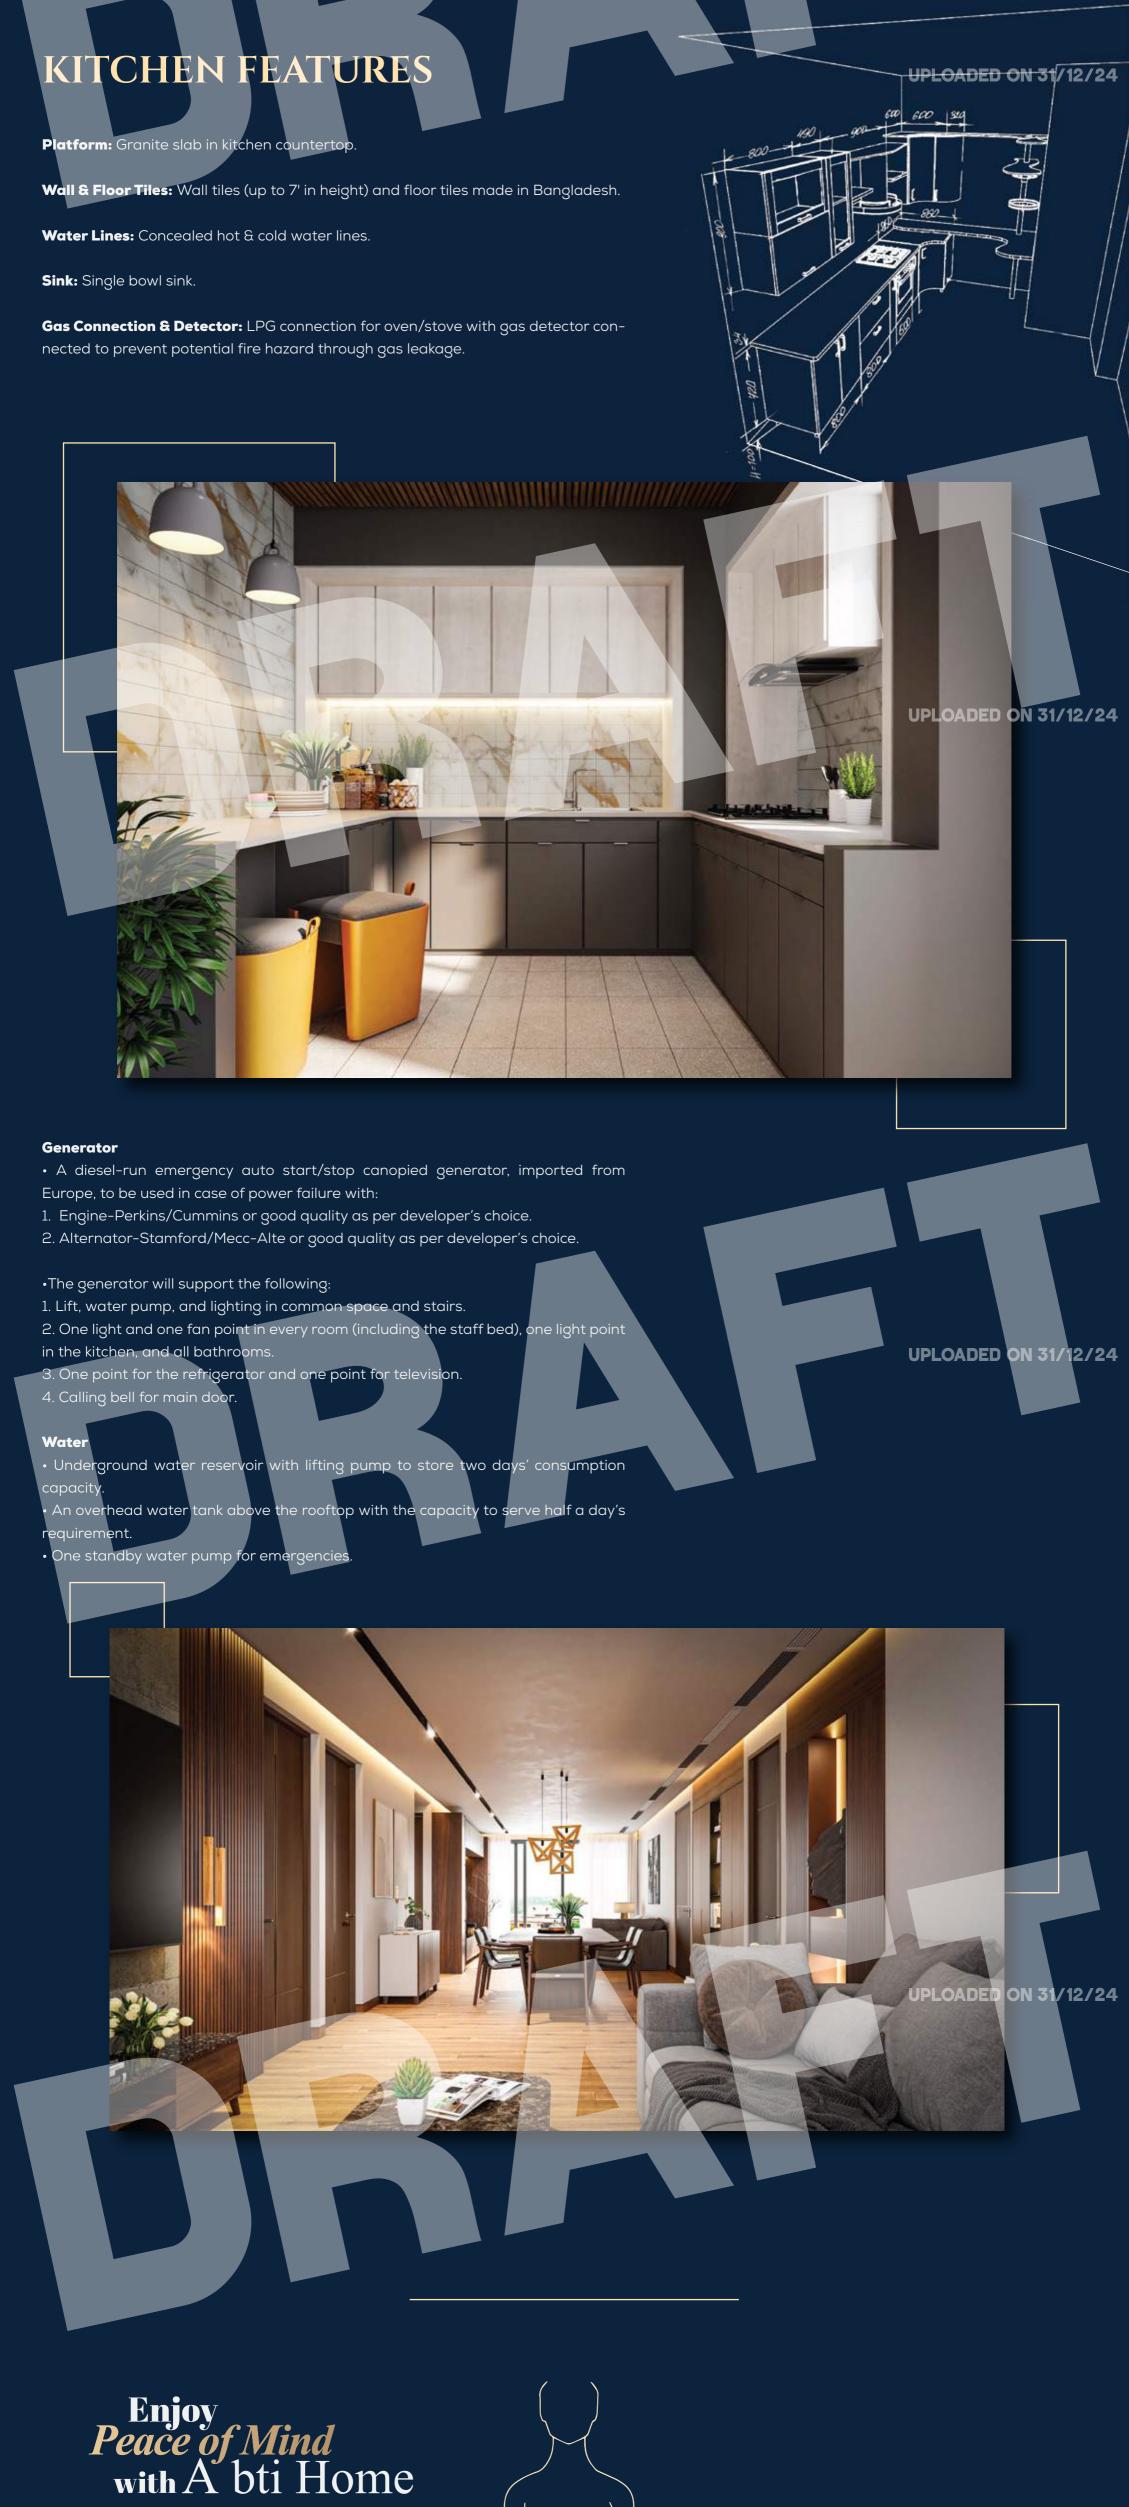

**Floors** 24"x24" mirror polished imported tiles in foyer, bedrooms, living, dining & family lounge area & all verandahs. Kitchen verandah with non-slip local tiles matched to the floor scheme. Concrete flooring for AC outdoor unit spaces.