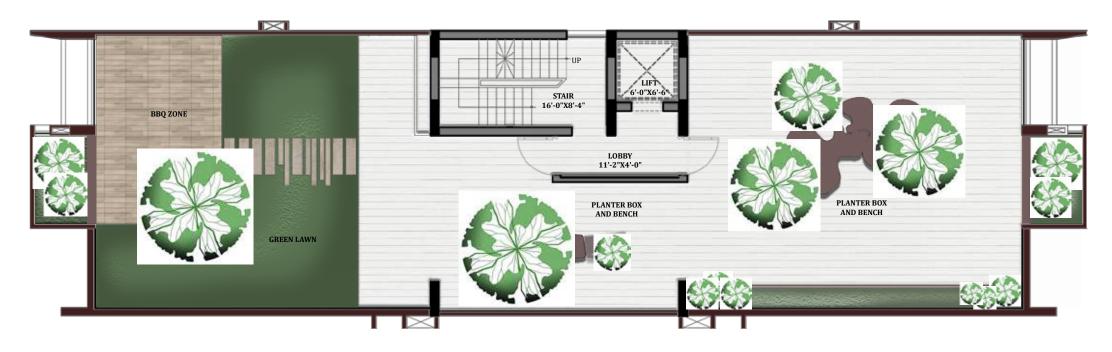

## **Ground Floor Plan**

- Garbage bin with easy access for the residents and garbage collectors.
- Drivers' waiting with toilet facilities.
- Intercom connection from concierge to all apartments.

PROPOSED 25' WIDE ROAD

Web Version

• 'Meet and Greet' with kitchen.

Web Version