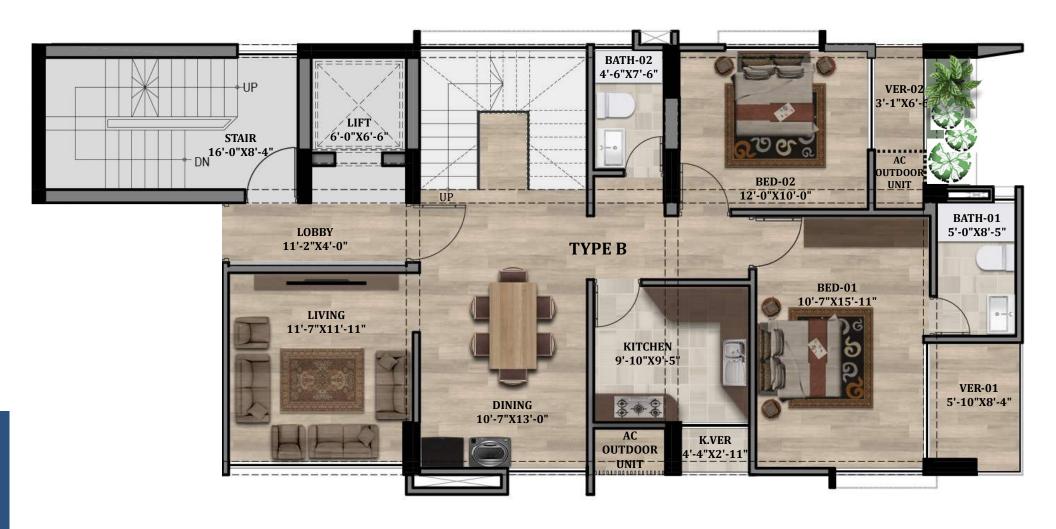

# déjà vu & its Attributes

Plot# 49 & 50, Road# 1, 2 & Avenue #8, Block - E, Sector 2, Aftabnagar

Built Over 7 Katha

2950+ sft & 3050+ sft duplex apartments

4 Bedroom Homes

Number of Floors: G+M+8

12 Parking Spaces

## STATE-OF-THE-ART APARTMENTS

#### Floors:

24"x24" Mirror-polished imported tiles in foyer, beds, living, dining & family living area & all verandahs. Kitchen verandah with non-slip made-in-Bangladesh tiles matched to the floor scheme. Concrete flooring for AC outdoor units.