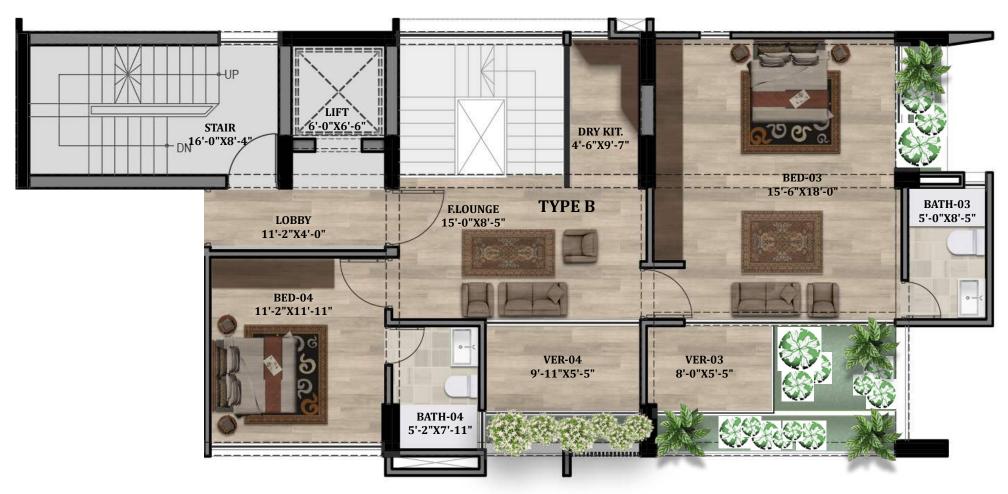

## STATE-OF-THE-ART APARTMENTS

#### Floors:

24"x24" Mirror-polished imported tiles in foyer, beds, living, dining & family living area & all verandahs. Kitchen verandah with non-slip made-in-Bangladesh tiles matched to the floor scheme. Concrete flooring for AC outdoor units.

#### **Main Door:**

Solid Chittagong Teak 3'-9"x 7' main entrance door with door chain, apartment name plate, door handle with smart fingerprint access door lock & one look-over camera with 2-way voice support function.

#### **Internal Doors:**

7' high French polished Veneer door shutters with Teak Chamble door frame for all internal doors except baths. Cylindrical lock on all internal doors.

#### Sliding doors & windows:

Sliding glass windows and doors used as per floor plan, complete with mohair lining, rainwater barrier, and fly-proof netting.

#### **Basin Provision**

Dining area will have provision for one basin.

#### **Security & Safety:**

Safety grilles on windows & full height grilles on kitchen verandahs. Fabricated sliding safety grille in verandahs as per design.

#### **Painting:**

Smooth finished plastic paint on all internal walls & ceilings.

#### **Electrical:**

Imported gang-type electrical switches, plug points, and other fittings. Provision for air conditioners with power points in all beds, living, dining & family lounge area as per electrical design. Internet connection point in family lounge area. Staff calling-bell switch in master bed. Remote control light and fan switch in living, dining & family lounge area.

#### Lights:

Provision for wall brackets in all bed, living, dining & family lounge and common area. Appropriate lighting in all baths, kitchen & verandahs.

#### **Cable connections:**

Concealed television line in all bedrooms, living, & family lounge.