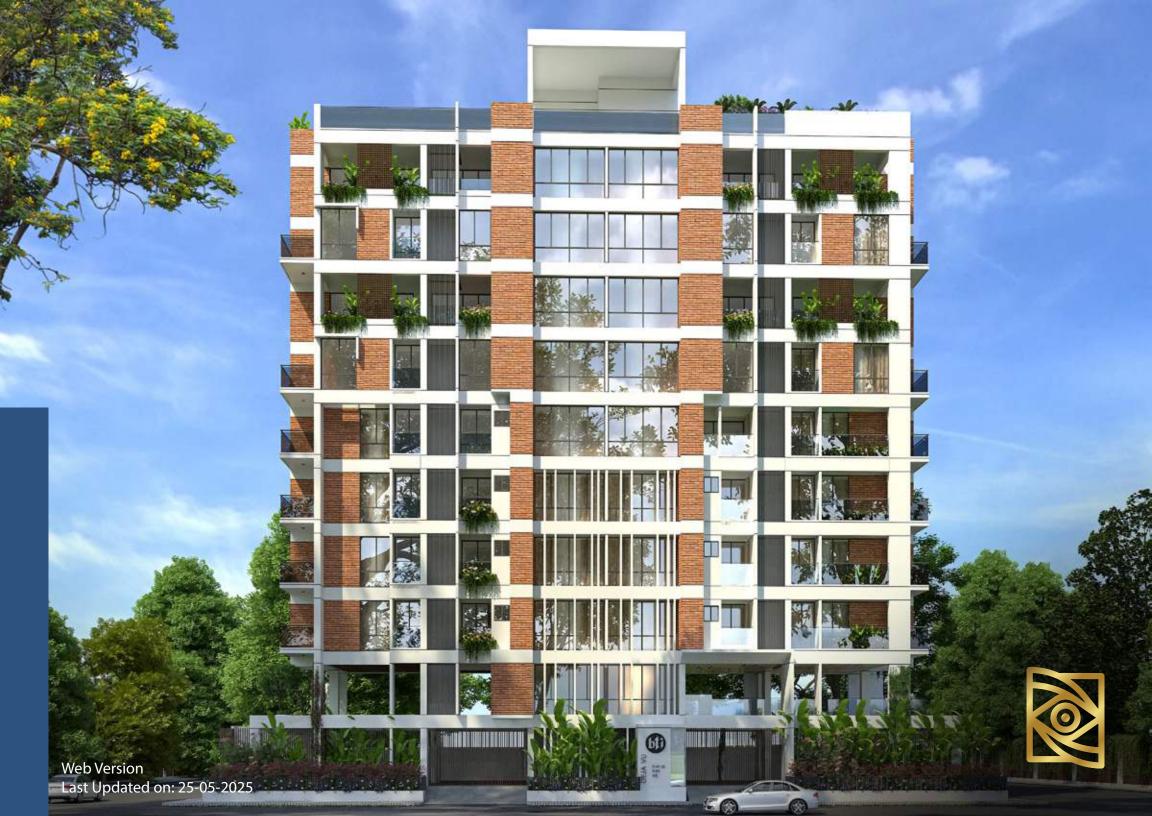

# déjà vu & its Attributes

Plot# 49 & 50, Road# 1, 2 & Avenue #8, Block - E, Sector 2, Aftabnagar

Built Over 7 Katha

2950+ sft & 3050+ sft duplex apartments

4 Bedroom Homes

Number of Floors: G+M+8

12 Parking Spaces

Rajuk Approval No: 25.39.0000.106.33.00540.24.0435

Plot# 49 & 50, Road# 1, 2 & Avenue #8, Block - E, Sector 2, Aftabnagar

## **Entrance to Building**

- Double-Height entrance.
- The front elevation of the building will have a stylish combination of cladding, glass and paint (as per design).
- CCTV monitoring system for 24/7 surveillance of the building with cameras covering all entrance points, all lift lobbies and periphery of the building as per developer's discretion.