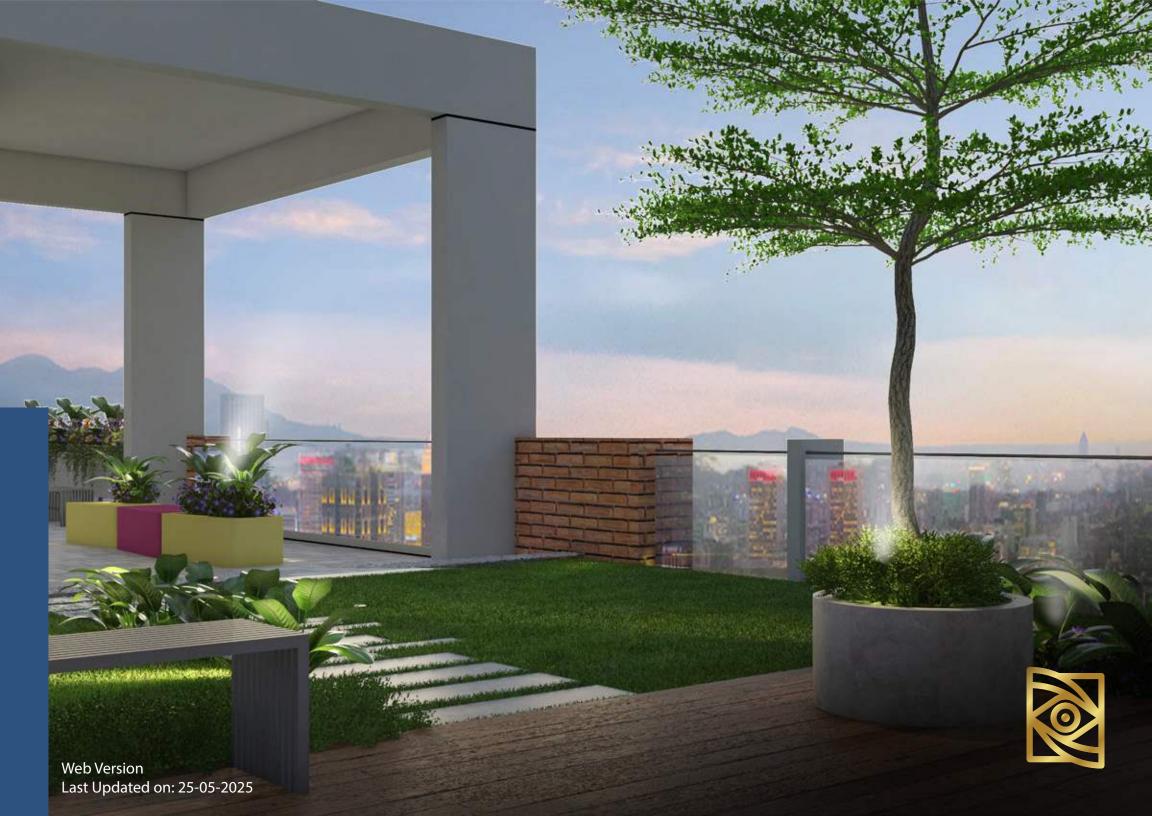

## **Rooftop Plan**

- Landscaped rooftop.
- BBQ area with portable BBQ tray.
- Lime terracing of adequate thickness for protection from heat.
- Protective parapet wall/ railing 4′-0″ high around the periphery.
- Separated clothes drying area with lines for drying laundry.