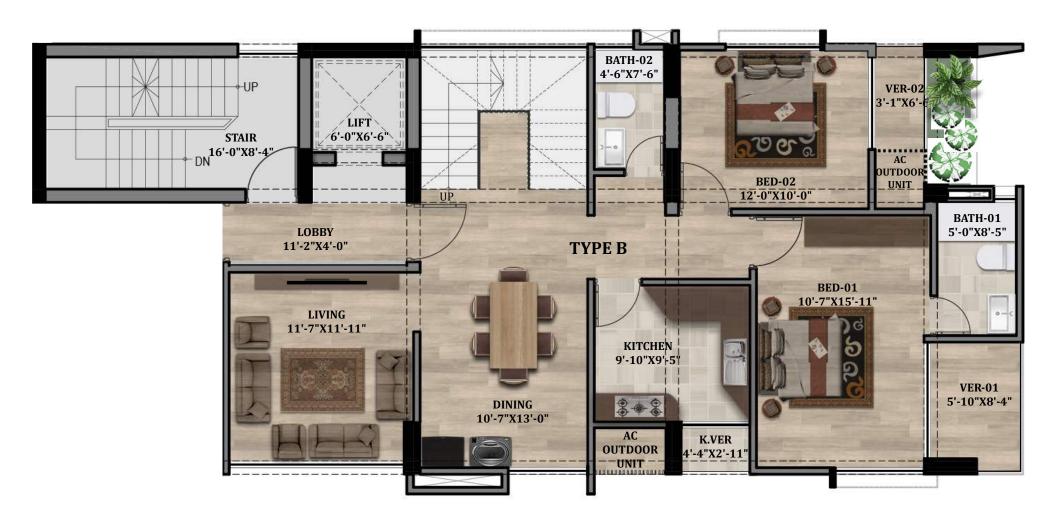

# déjà vu & its Attributes

Plot# 49 & 50, Road# 1, 2 & Avenue #8, Block - E, Sector 2, Aftabnagar

Built Over 7 Katha

2950+ sft & 3050+ sft duplex apartments

4 Bedroom Homes

Number of Floors: G+M+8

12 Parking Spaces

## STATE-OF-THE-ART APARTMENTS

#### Floors:

24"x24" Mirror-polished imported tiles in foyer, beds, living, dining & family living area & all verandahs. Kitchen verandah with non-slip made-in-Bangladesh tiles matched to the floor scheme. Concrete flooring for AC outdoor units.