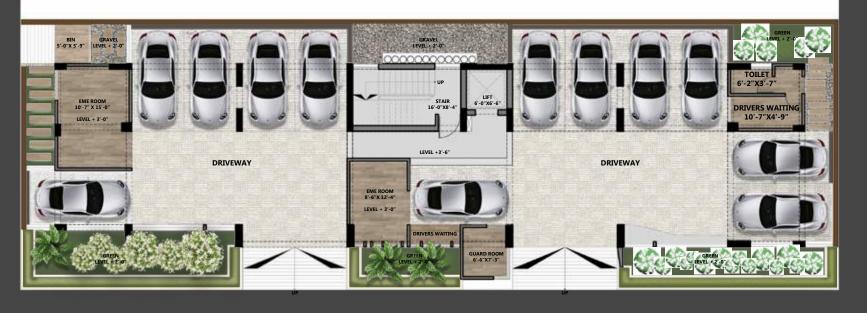

## **Ground Floor Plan**

- Garbage bin with easy access for the residents and garbage collectors.
- Drivers' waiting with toilet facilities.
- Intercom connection from concierge to all apartments.

PROPOSED 25' WIDE ROAD