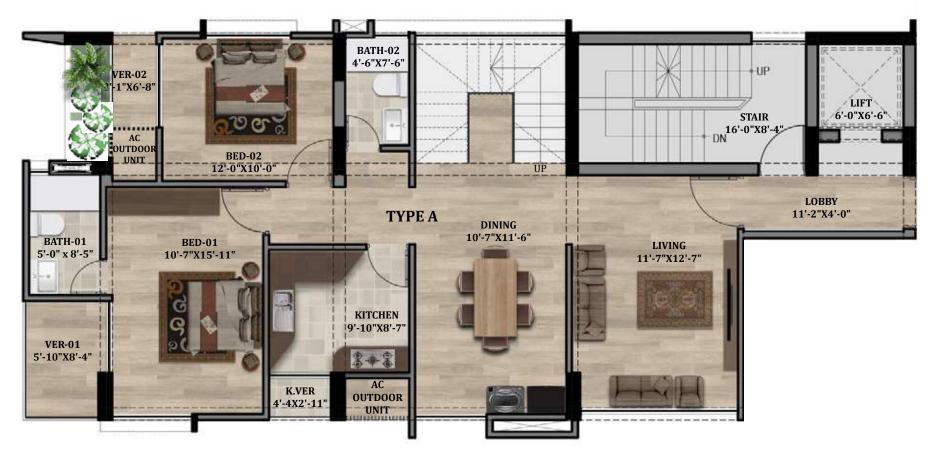

# déjà vu & its Attributes

Plot# 49 & 50, Road# 1, 2 & Avenue #8, Block - E, Sector 2, Aftabnagar

Built Over 7 Katha

2950+ sft & 3050+ sft duplex apartments

4 Bedroom Homes

Number of Floors: G+M+8

12 Parking Spaces

## STATE-OF-THE-ART APARTMENTS

#### Floors:

24"x24" Mirror-polished imported tiles in foyer, beds, living, dining & family living area & all verandahs. Kitchen verandah with non-slip made-in-Bangladesh tiles matched to the floor scheme. Concrete flooring for AC outdoor units.