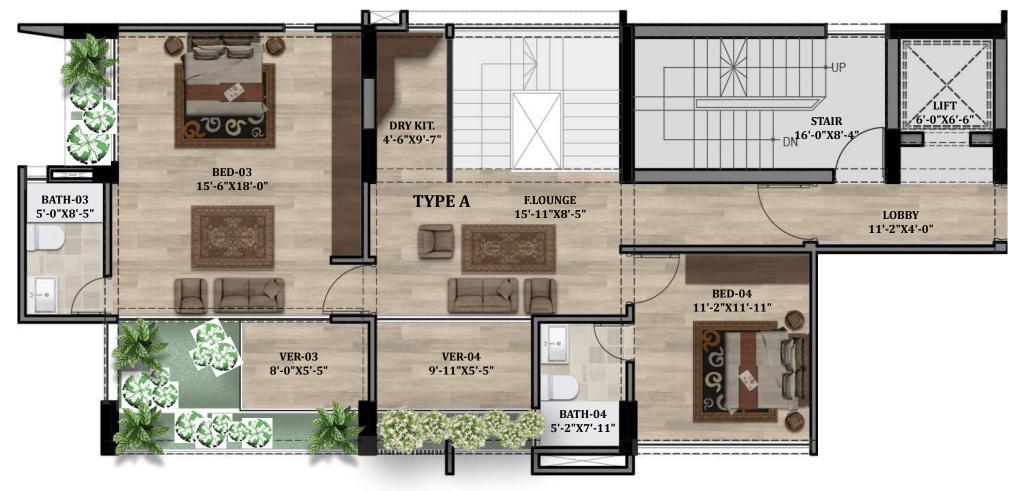

# déjà vu & its Attributes

Plot# 49 & 50, Road# 1, 2 & Avenue #8, Block - E, Sector 2, Aftabnagar

Built Over 7 Katha

2950+ sft & 3050+ sft duplex apartments

4 Bedroom Homes

Number of Floors: G+M+8

12 Parking Spaces

## STATE-OF-THE-ART APARTMENTS