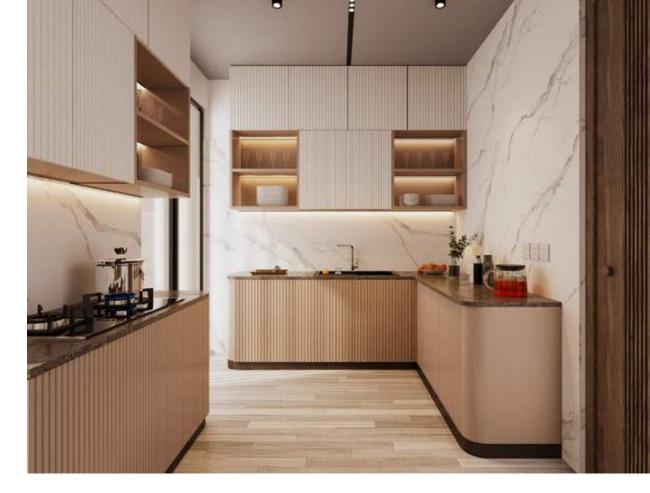

#### Platform:

Granite slab in kitchen countertop.

#### Wall & floor Tiles:

Wall tiles (up to 7' height) and floor tiles made-in-Bangladesh.

#### Waterline:

Concealed hot & cold waterline.

#### Sink:

Double bowl sink.

#### **Gas Connection & Detector:**

LPG connection for oven/stove with gas detector connected to prevent potential fire hazard through gas leakage.