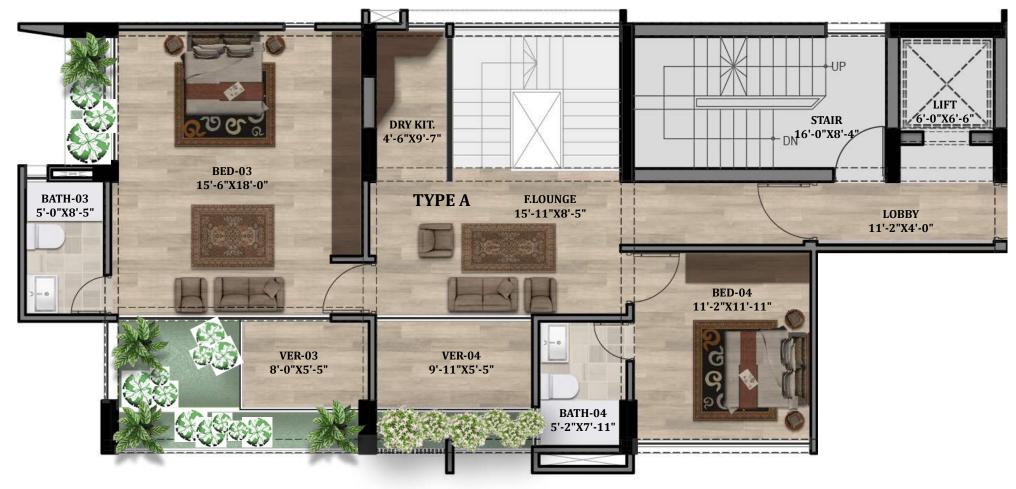

# déjà vu & its Attributes

Plot# 49 & 50, Road# 1, 2 & Avenue #8, Block - E, Sector 2, Aftabnagar

Built Over 7 Katha

2950+ sft & 3050+ sft duplex apartments

4 Bedroom Homes

Number of Floors: G+M+8

12 Parking Spaces

## STATE-OF-THE-ART APARTMENTS

#### Floors:

24"x24" Mirror-polished imported tiles in foyer, beds, living, dining & family living area & all verandahs. Kitchen verandah with non-slip made-in-Bangladesh tiles matched to the floor scheme. Concrete flooring for AC outdoor units.