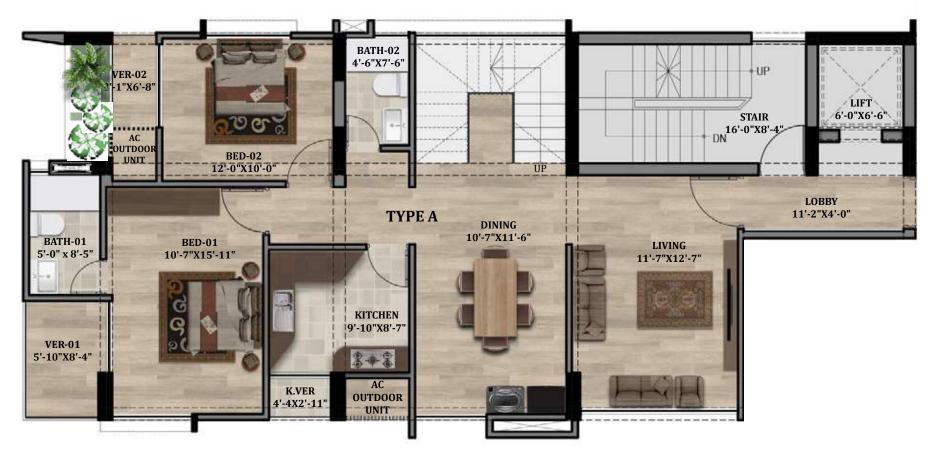

# déjà vu & its Attributes

Plot# 49 & 50, Road# 1, 2 & Avenue #8, Block - E, Sector 2, Aftabnagar

Built Over 7 Katha

2950+ sft & 3050+ sft duplex apartments

4 Bedroom Homes

Number of Floors: G+M+8

12 Parking Spaces

## STATE-OF-THE-ART APARTMENTS