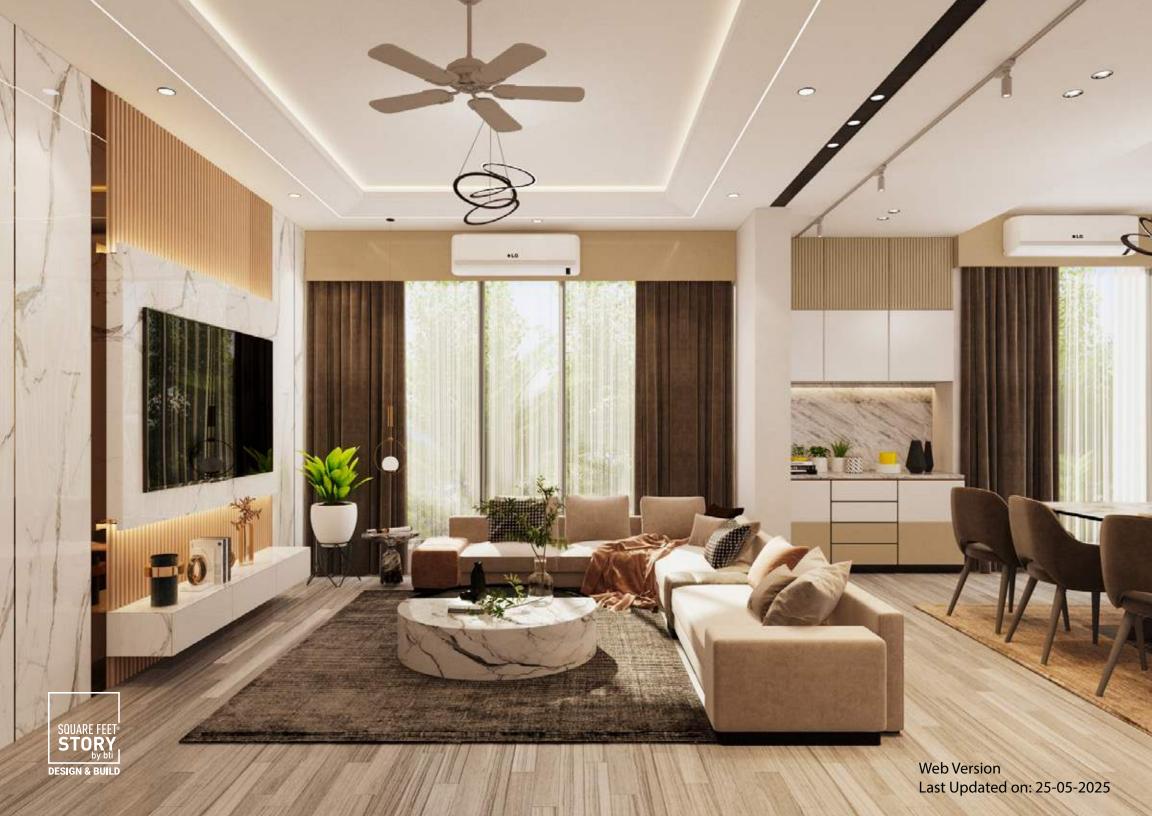

## STATE-OF-THE-ART APARTMENTS

#### Floors:

24"x24" Mirror-polished imported tiles in foyer, beds, living, dining & family living area & all verandahs. Kitchen verandah with non-slip made-in-Bangladesh tiles matched to the floor scheme. Concrete flooring for AC outdoor units.

#### **Painting:**

Smooth finished plastic paint on all internal walls & ceilings.

#### **Electrical:**

Imported gang-type electrical switches, plug points, and other fittings. Provision for air conditioners with power points in all beds, living, dining & family lounge area as per electrical design. Internet connection point in family lounge area. Staff calling-bell switch in master bed. Remote control light and fan switch in living, dining & family lounge area.

#### Lights:

Provision for wall brackets in all bed, living, dining & family lounge and common area. Appropriate lighting in all baths, kitchen & verandahs.

#### **Cable connections:**

Concealed television line in all bedrooms, living, & family lounge.