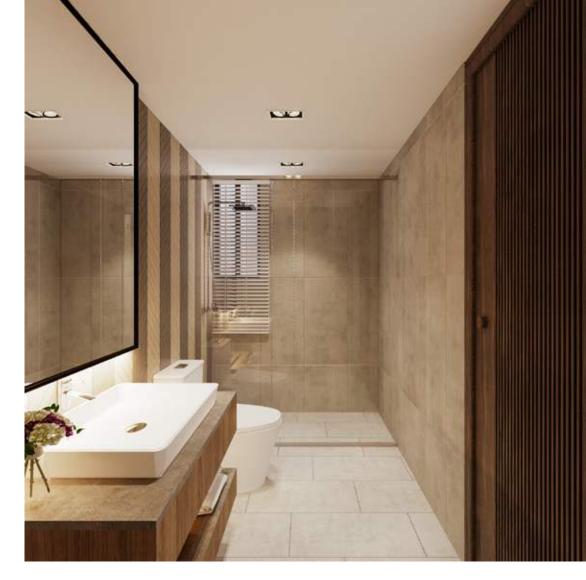

## **Bathroom Features**

#### Door:

Wood Plastic Composite (WPC) door shutter with Teak Chamble solid door frames.

#### **Sanitaryware:**

Imported sanitaryware.

#### **C.P. Fittings & Accessories:**

Imported Cotto C.P. fittings with made-in-Bangladesh accessories.

#### **Shower area:**

Customized shower area with curtain rail as per design.

#### Tiles:

Wall tiles (up to 7' height) and floor tiles made-in-Bangladesh.

#### **Countertops & Basins:**

Marble countertop Imported cabinet basin in master bath & 2nd bath and other baths will have imported pedestal basin as per developer's choice. Mirrors in all baths.

#### Waterline:

Concealed hot & cold water lines in all bathrooms including staff bath.

#### **Staff Bathroom:**

made-in-Bangladesh wall & floor tiles with long pan & moving shower.