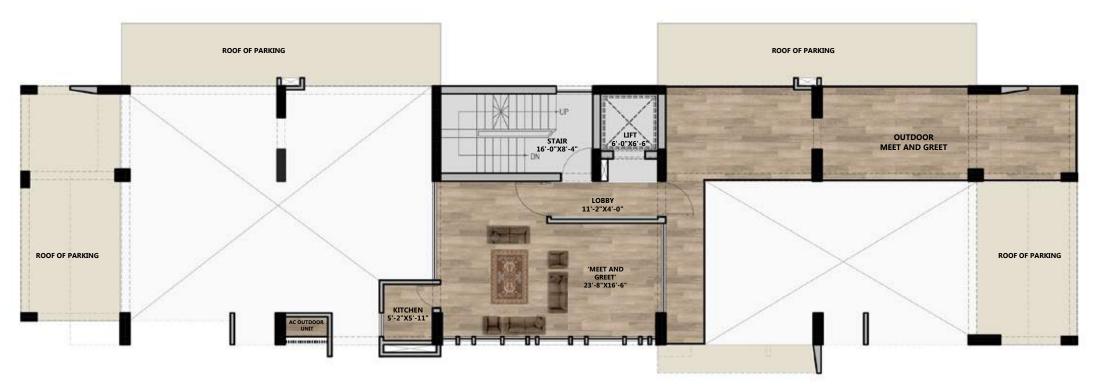

Recreational Zone**

Siraj Convention CenterKidzmania Indoor Playground





## **Entrance to Building**

- Double-Height entrance.
- The front elevation of the building will have a stylish combination of cladding, glass and paint (as per design).
- CCTV monitoring system for 24/7 surveillance of the building with cameras covering all entrance points, all lift lobbies and periphery of the building as per developer's discretion.

points, all lift lobbies and

Web Version

Last Updated on: 25-05-2025

PROPOSED 25' WIDE ROAD



**EXISTING 40' WIDE ROAD** 



## **Ground Floor Plan**

- Garbage bin with easy access for the residents and garbage collectors.
- Drivers' waiting with toilet facilities.
- Intercom connection from concierge to all apartments.



PROPOSED 25' WIDE ROAD

Web Version







• 'Meet and Greet' with kitchen.

Web Version























































## **Rooftop Plan**

- Landscaped rooftop.
- BBQ area with portable BBQ tray.
- Lime terracing of adequate thickness for protection from heat.
- Protective parapet wall/ railing 4′-0″ high around the periphery.
- Separated clothes drying area with lines for drying laundry.







- 1(One) Stretcher lift (from reputed international manufacturer as per developer's choice) to be installed with auto voltage regulator, inverter, adequate lighting, full-height photocell sensor and emergency alarm, mirrors on the wall, hand phone, stainless steel mirror etching finish on the doors at the ground floor and hairline finish on other floors.
- Tiled staircase for easy maintenance and a clean look