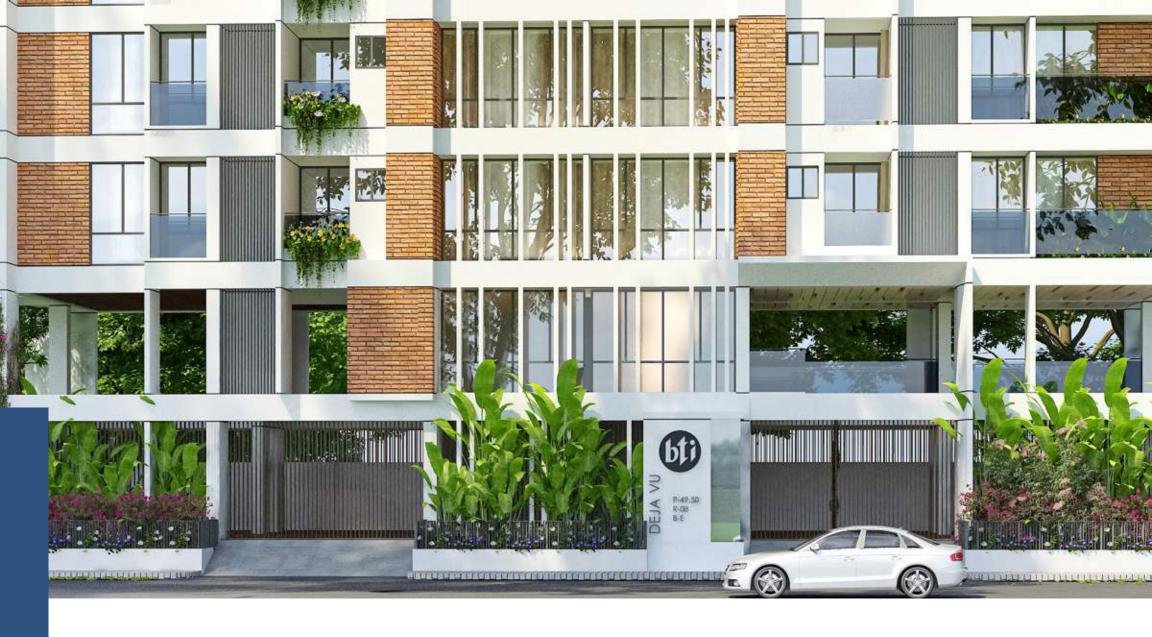

## **Entrance to Building**

- Double-Height entrance.
- The front elevation of the building will have a stylish combination of cladding, glass and paint (as per design).
- CCTV monitoring system for 24/7 surveillance of the building with cameras covering all entrance points, all lift lobbies and periphery of the building as per developer's discretion.