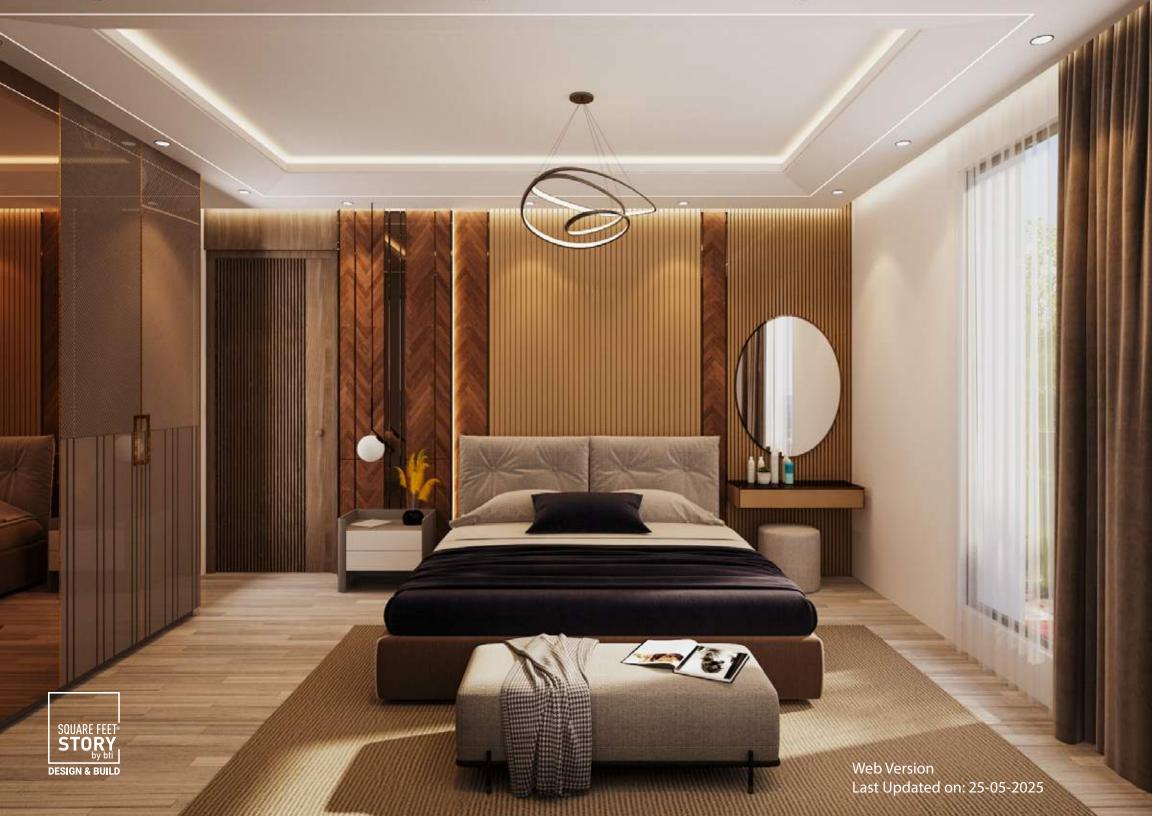

## STATE-OF-THE-ART APARTMENTS

#### Floors:

24"x24" Mirror-polished imported tiles in foyer, beds, living, dining & family living area & all verandahs. Kitchen verandah with non-slip made-in-Bangladesh tiles matched to the floor scheme. Concrete flooring for AC outdoor units.

#### **Main Door:**

Solid Chittagong Teak 3'-9"x 7' main entrance door with door chain, apartment name plate, door handle with smart fingerprint access door lock & one look-over camera with 2-way voice support function.

#### **Internal Doors:**

7' high French polished Veneer door shutters with Teak Chamble door frame for all internal doors except baths. Cylindrical lock on all internal doors.

#### Sliding doors & windows:

Sliding glass windows and doors used as per floor plan, complete with mohair lining, rainwater barrier, and fly-proof netting.