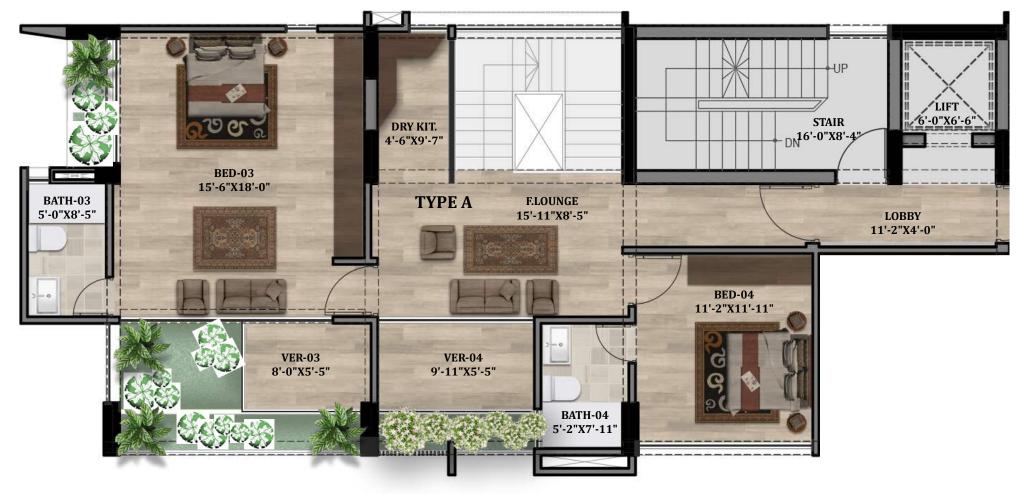

# déjà vu & its Attributes

Plot # 49 & 50, Road # 8 Block # E, Sector # 2 Aftabnagar

Built Over 7 Katha

2950+ sft & 3050+ sft duplex apartments

4 Bedroom Homes

Number of Floors: G+M+8

12 Parking Spaces

Rajuk Approval No: 25.39.0000.106.33.00540.24.0435

Plot # 49 & 50, Road # 8 Block # E, Sector # 2 Aftabnagar