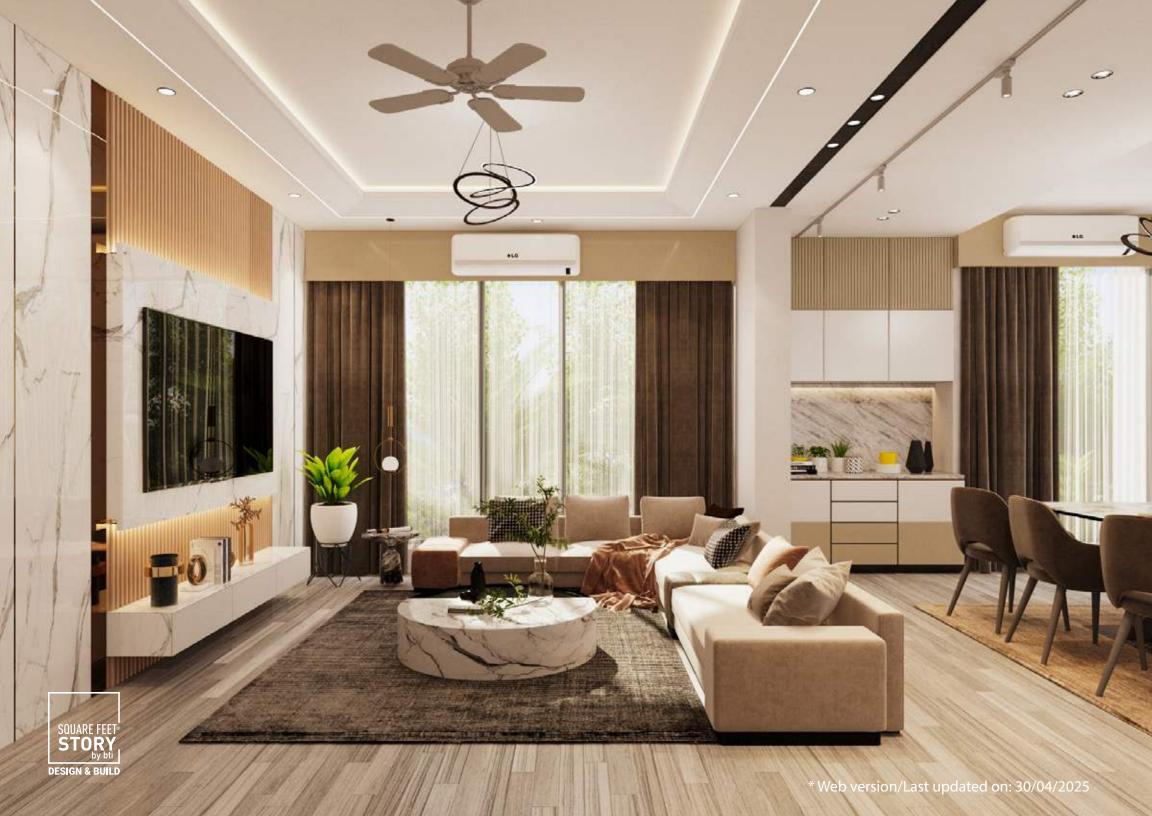

#### Floors:

24"x24" Mirror-polished imported tiles in foyer, beds, living, dining & family living area & all verandahs. Kitchen verandah with non-slip made-in-Bangladesh tiles matched to the floor scheme. Concrete flooring for AC outdoor units.

### Sliding doors & windows:

Sliding glass windows and doors used as per floor plan, complete with mohair lining, rainwater barrier, and fly-proof netting.

### **Painting:**

Smooth finished plastic paint on all internal walls & ceilings.

#### **Electrical:**

Imported gang-type electrical switches, plug points, and other fittings. Provision for air conditioners with power points in all beds, living, dining & family lounge area as per electrical design. Internet connection point in family lounge area. Staff calling-bell switch in master bed. Remote control light and fan switch in living, dining & family lounge area.

### Lights:

Provision for wall brackets in all bed, living, dining & family lounge and common area. Appropriate lighting in all baths, kitchen & verandahs.