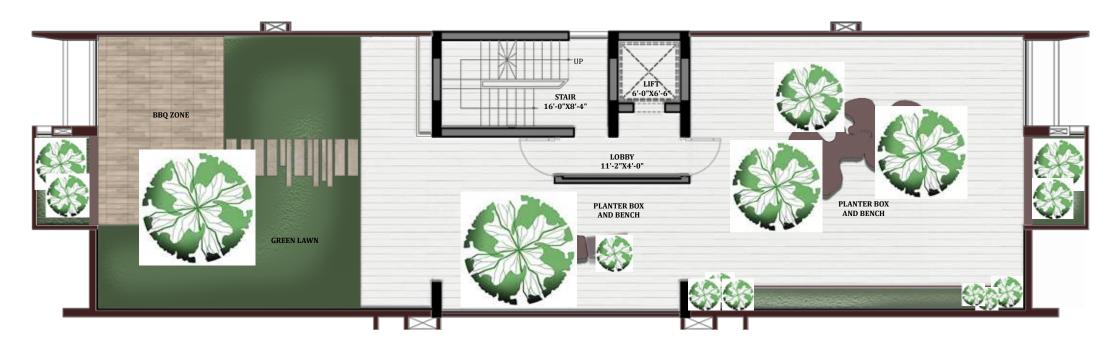

### **Rooftop Plan**

- Landscaped rooftop.
- BBQ area with portable BBQ tray.
- Lime terracing of adequate thickness for protection from heat.
- Protective parapet wall/ railing 4′-0″ high around the periphery.
- Separated clothes drying area with lines for drying laundry.