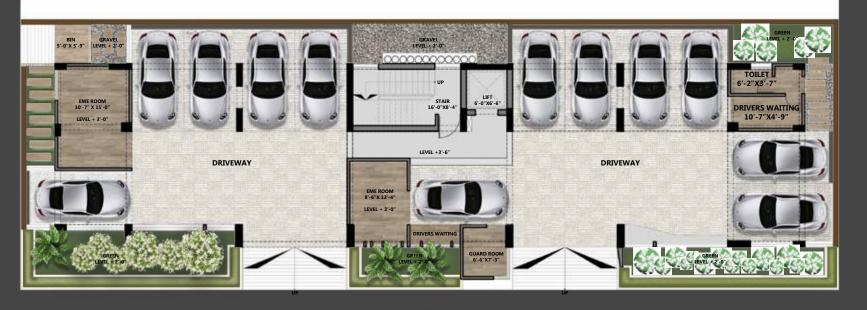

### **Ground Floor Plan**

- Garbage bin with easy access for the residents and garbage collectors.
- Drivers' waiting with toilet facilities.
- Intercom connection from concierge to all apartments.

PROPOSED 25' WIDE ROAD

• 'Meet and Greet' with kitchen.

\* Web version/Last updated on: 30/04/2025

**EXISTING 40' WIDE ROAD** 