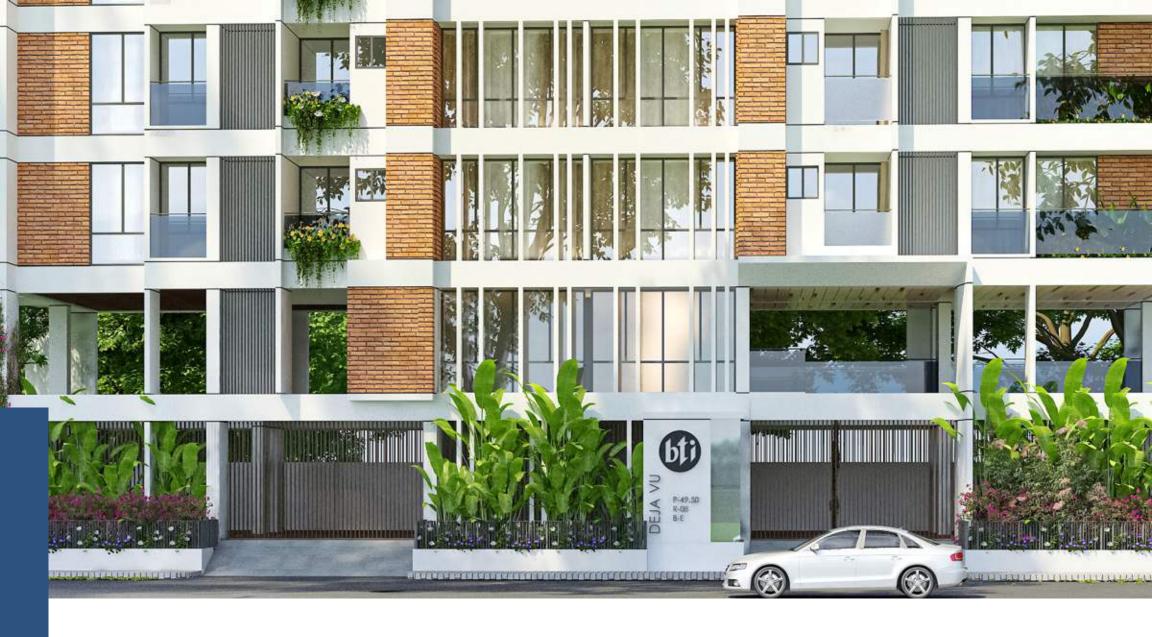

### **Entrance to Building**

- Double-Height entrance.
- The front elevation of the building will have a stylish combination of cladding, glass and paint (as per design).
- CCTV monitoring system for 24/7 surveillance of the building with cameras covering all entrance points, all lift lobbies and periphery of the building as per developer's discretion.

### **Ground Floor Plan**

- Garbage bin with easy access for the residents and garbage collectors.
- Drivers' waiting with toilet facilities.
- Intercom connection from concierge to all apartments.

PROPOSED 25' WIDE ROAD