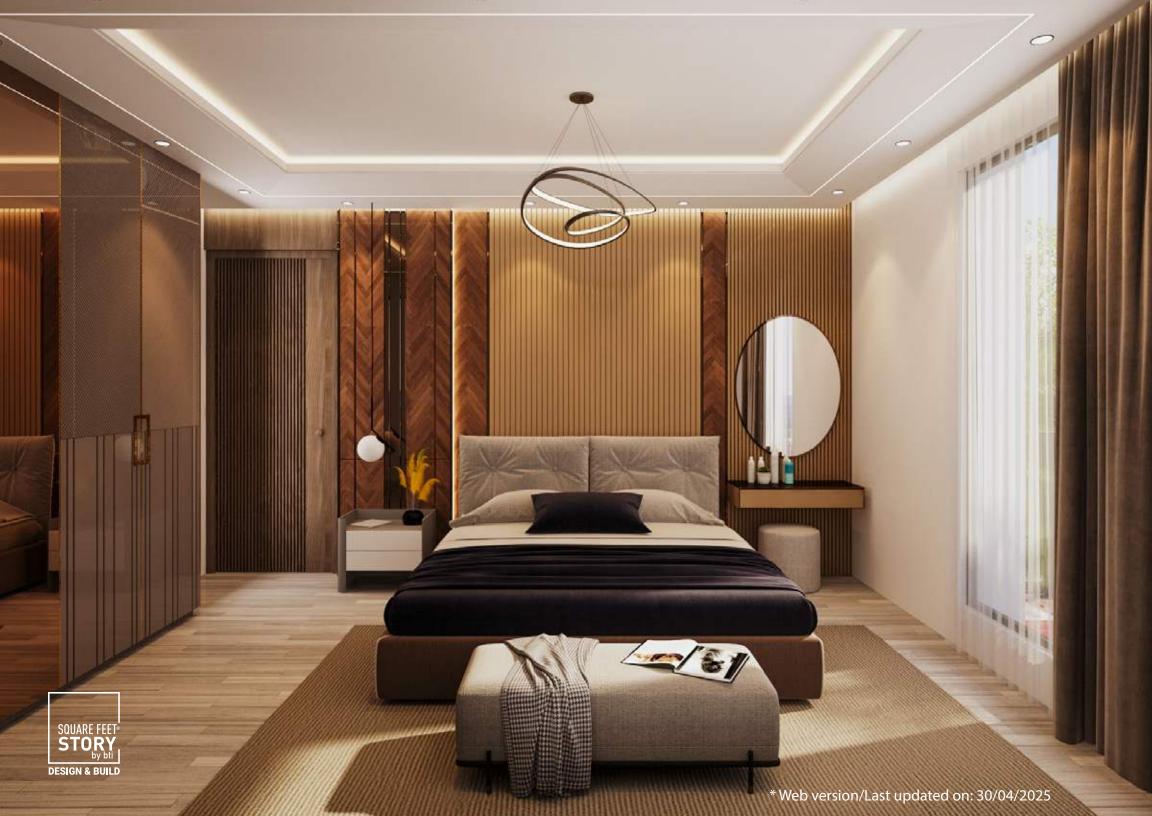

#### Floors:

24"x24" Mirror-polished imported tiles in foyer, beds, living, dining & family living area & all verandahs. Kitchen verandah with non-slip made-in-Bangladesh tiles matched to the floor scheme. Concrete flooring for AC outdoor units.

#### **Internal Doors:**

7' high French polished Veneer door shutters with Teak Chamble door frame for all internal doors except baths. Cylindrical lock on all internal doors.

### **Painting:**

Smooth finished plastic paint on all internal walls & ceilings.

#### **Electrical:**

Imported gang-type electrical switches, plug points, and other fittings. Provision for air conditioners with power points in all beds, living, dining & family lounge area as per electrical design. Internet connection point in family lounge area. Staff calling-bell switch in master bed. Remote control light and fan switch in living, dining & family lounge area.

### Lights:

Provision for wall brackets in all bed, living, dining & family lounge and common area. Appropriate lighting in all baths, kitchen & verandahs.

### **Cable connections:**

Concealed television line in all bedrooms, living, & family lounge.