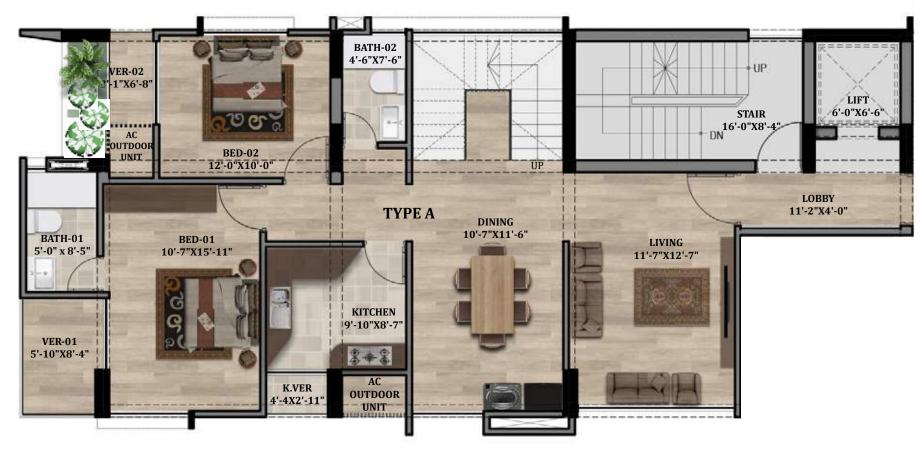

# déjà vu & its Attributes

Plot # 49 & 50, Road # 8 Block # E, Sector # 2 Aftabnagar

Built Over 7 Katha

2950+ sft & 3050+ sft duplex apartments

4 Bedroom Homes

Number of Floors: G+M+8

12 Parking Spaces

Rajuk Approval No: 25.39.0000.106.33.00540.24.0435

Plot # 49 & 50, Road # 8 Block # E, Sector # 2 Aftabnagar