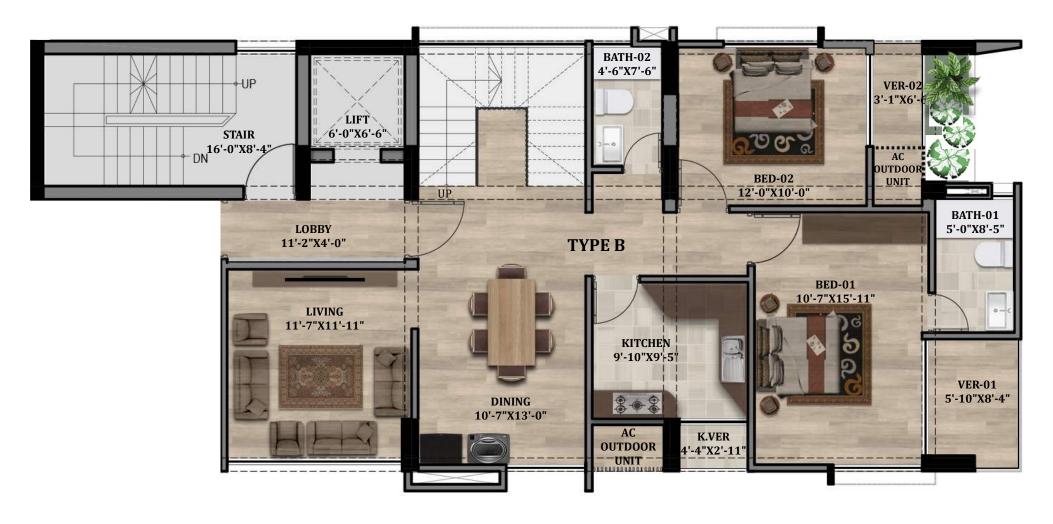

### STATE-OF-THE-ART APARTMENTS

#### Floors:

24"x24" Mirror-polished imported tiles in foyer, beds, living, dining & family living area & all verandahs. Kitchen verandah with non-slip made-in-Bangladesh tiles matched to the floor scheme. Concrete flooring for AC outdoor units.

### **Main Door:**

Solid Chittagong Teak 3'-9"x 7' main entrance door with door chain, apartment name plate, door handle with smart fingerprint access door lock & one look-over camera with 2-way voice support function.

#### **Internal Doors:**

7' high French polished Veneer door shutters with Teak Chamble door frame for all internal doors except baths. Cylindrical lock on all internal doors.

### Sliding doors & windows:

Sliding glass windows and doors used as per floor plan, complete with mohair lining, rainwater barrier, and fly-proof netting.

### **Basin Provision**

Dining area will have provision for one basin.

### **Security & Safety:**

Safety grilles on windows & full height grilles on kitchen verandahs. Fabricated sliding safety grille in verandahs as per design.