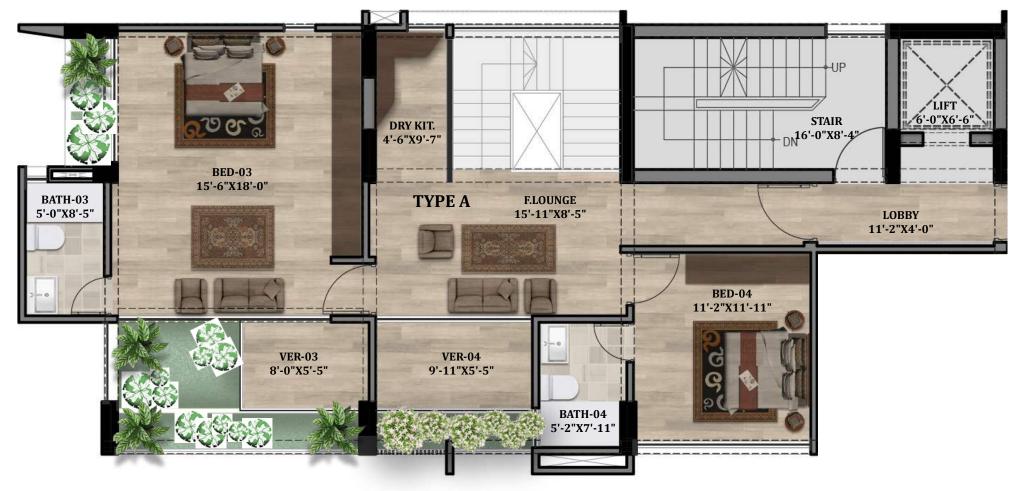

# déjà vu & its Attributes

Plot # 49 & 50, Road # 8 Block # E, Sector # 2 Aftabnagar

Built Over 7 Katha

2950+ sft & 3050+ sft duplex apartments

4 Bedroom Homes

Number of Floors: G+M+8

12 Parking Spaces

Rajuk Approval No: 25.39.0000.106.33.00540.24.0435

### STATE-OF-THE-ART APARTMENTS