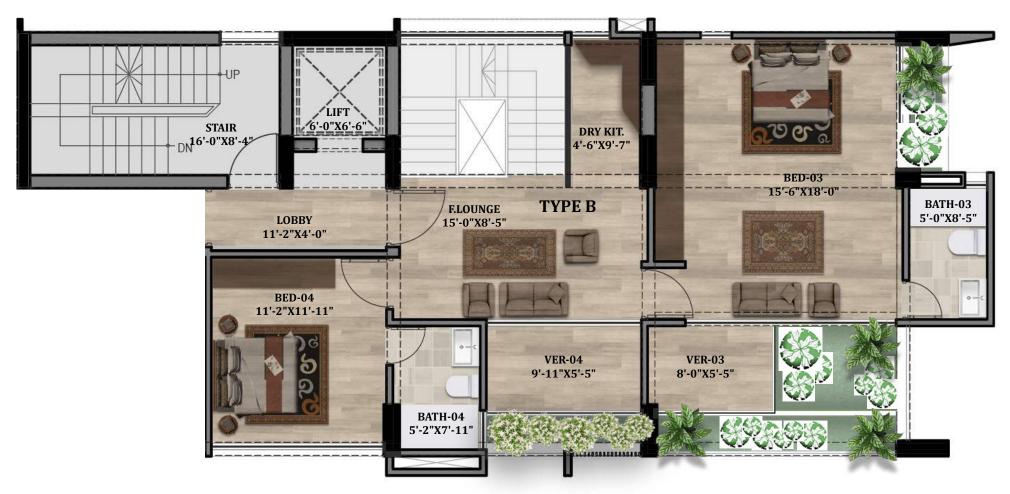

### STATE-OF-THE-ART APARTMENTS

#### Floors:

24"x24" Mirror-polished imported tiles in foyer, beds, living, dining & family living area & all verandahs. Kitchen verandah with non-slip made-in-Bangladesh tiles matched to the floor scheme. Concrete flooring for AC outdoor units.

### **Main Door:**

Solid Chittagong Teak 3'-9"x 7' main entrance door with door chain, apartment name plate, door handle with smart fingerprint access door lock & one look-over camera with 2-way voice support function.

#### **Internal Doors:**

7' high French polished Veneer door shutters with Teak Chamble door frame for all internal doors except baths. Cylindrical lock on all internal doors.

### Sliding doors & windows:

Sliding glass windows and doors used as per floor plan, complete with mohair lining, rainwater barrier, and fly-proof netting.

### **Basin Provision**

Dining area will have provision for one basin.

### **Security & Safety:**

Safety grilles on windows & full height grilles on kitchen verandahs. Fabricated sliding safety grille in verandahs as per design.