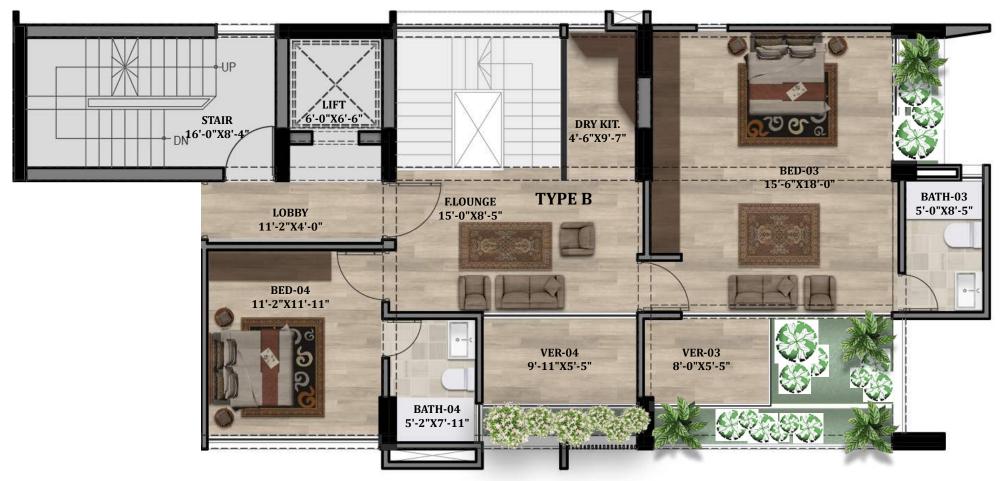

# déjà vu & its Attributes

Plot # 49 & 50, Road # 8 Block # E, Sector # 2 Aftabnagar

Built Over 7 Katha

2950+ sft & 3050+ sft duplex apartments

4 Bedroom Homes

Number of Floors: G+M+8

12 Parking Spaces

Rajuk Approval No: 25.39.0000.106.33.00540.24.0435

Plot # 49 & 50, Road # 8 Block # E, Sector # 2 Aftabnagar