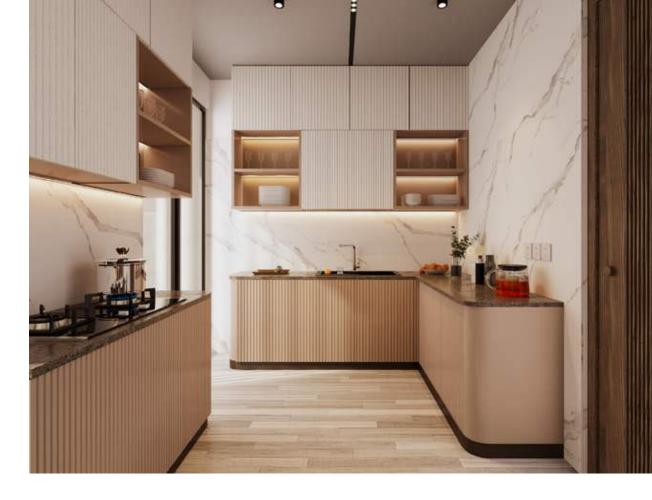

### **Kitchen Features**

#### Platform:

Granite slab in kitchen countertop.

### Wall & floor Tiles:

Wall tiles (up to 7' height) and floor tiles made-in-Bangladesh.

### Waterline:

Concealed hot & cold waterline.

### Sink:

Double bowl sink.

### **Gas Connection & Detector:**

LPG connection for oven/stove with gas detector connected to prevent potential fire hazard through gas leakage.