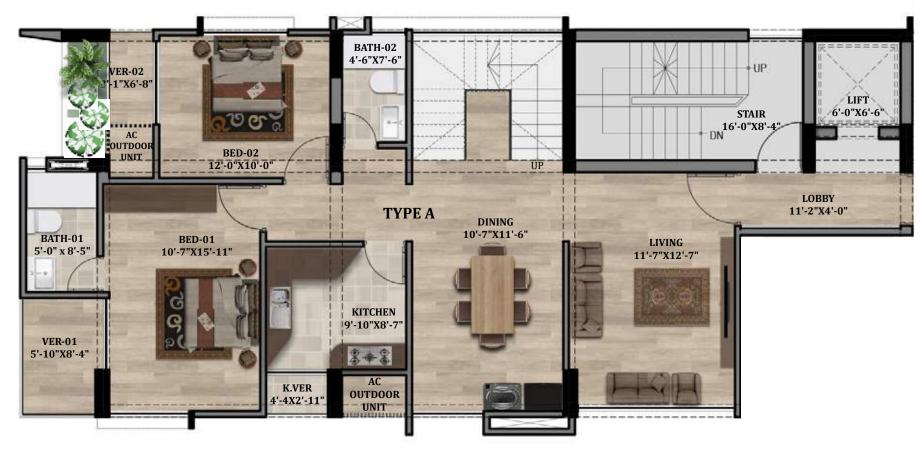

# déjà vu & its Attributes

Plot # 49 & 50, Road # 8 Block # E, Sector # 2 Aftabnagar

Built Over 7 Katha

2950+ sft & 3050+ sft duplex apartments

4 Bedroom Homes

Number of Floors: G+M+8

12 Parking Spaces

Rajuk Approval No: 25.39.0000.106.33.00540.24.0435

### STATE-OF-THE-ART APARTMENTS