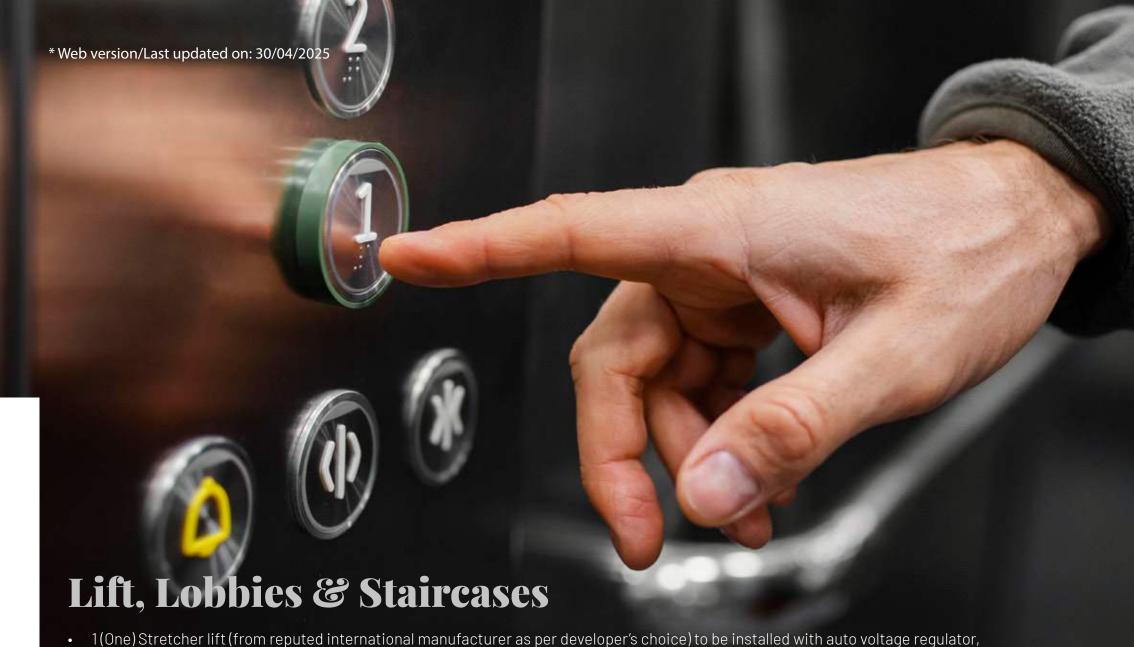

- 1(One) Stretcher lift (from reputed international manufacturer as per developer's choice) to be installed with auto voltage regulator, inverter, adequate lighting, full-height photocell sensor and emergency alarm, mirrors on the wall, hand phone, stainless steel mirror etching finish on the doors at the ground floor and hairline finish on other floors.
- Tiled staircase for easy maintenance and a clean look.
- Tiled floors with attractively designed lift walls will complete the elegant look of lift lobbies on every floor.
- Sliding window in stair landing to ensure light and ventilation.