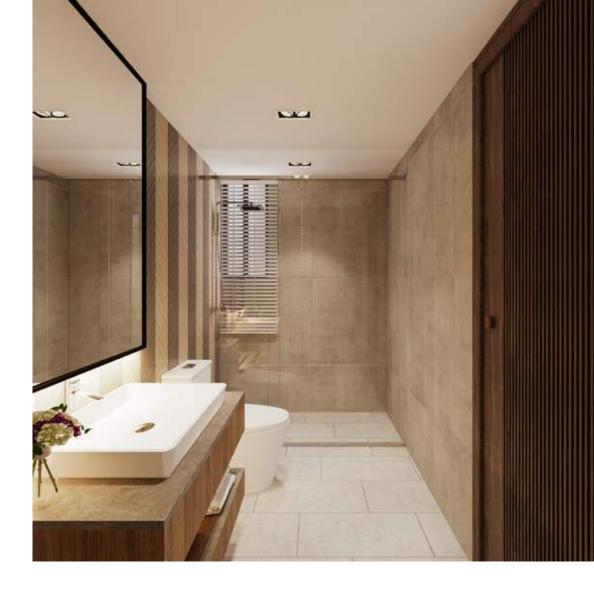

### **Bathroom Features**

#### Door:

Wood Plastic Composite (WPC) door shutter with Teak Chamble solid door frames.

### **Sanitaryware:**

Imported sanitaryware.

### **C.P. Fittings & Accessories:**

Imported Cotto C.P. fittings with made-in-Bangladesh accessories.

#### **Shower area:**

Customized shower area with curtain rail as per design.

#### Tiles:

Wall tiles (up to 7' height) and floor tiles made-in-Bangladesh.

### **Countertops & Basins:**

Marble countertop Imported cabinet basin in master bath & 2nd bath and other baths will have imported pedestal basin as per developer's choice. Mirrors in all baths.

### Waterline:

Concealed hot & cold water lines in all bathrooms including staff bath.

### **Staff Bathroom:**

made-in-Bangladesh wall & floor tiles with long pan & moving shower.