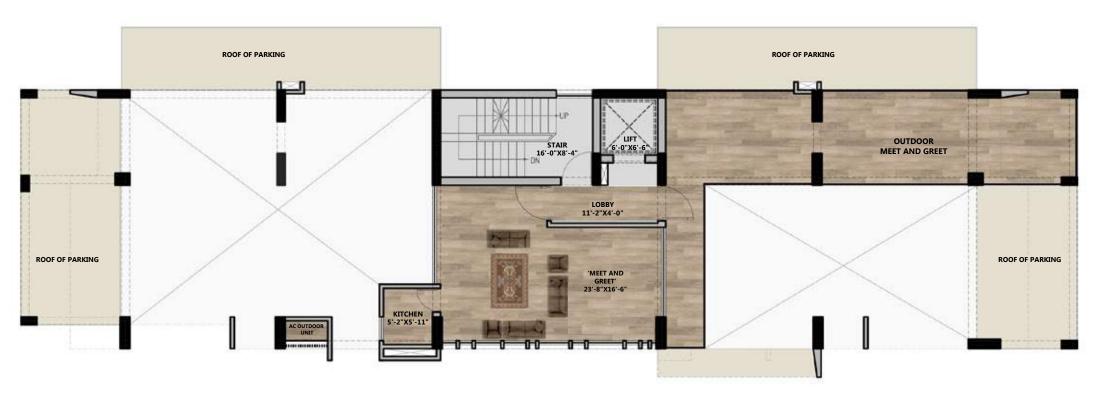

### **Rooftop Plan**

- Landscaped rooftop.
- BBQ area with portable BBQ tray.
- Lime terracing of adequate thickness for protection from heat.
- Protective parapet wall/ railing 4′-0″ high around the periphery.
- Separated clothes drying area with lines for drying laundry.

• 'Meet and Greet' with kitchen.

\* Web version/Last updated on: 30/04/2025