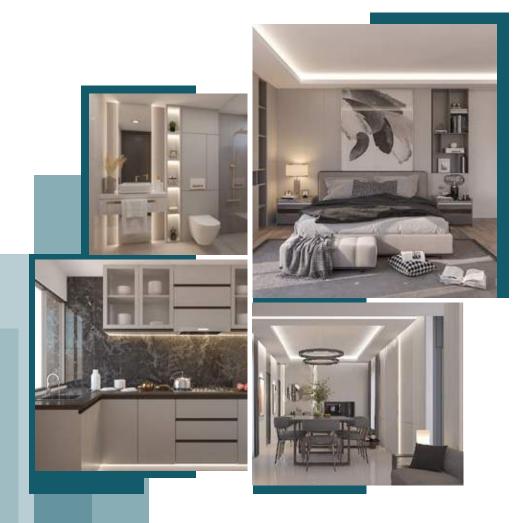

### **Optional Features**

All optional work or additional fittings and fixtures (according to the customer's choice) may be done at an additional cost after the approval of bti. Kitchen cabinets and built-in wardrobes can be ordered separately. Interior design consultation with **Square Feet Story (SFS)** is also available through bti.

#### **Square Feet Story (SFS)**

Design your space with us through architectural design, construction, and interior design.