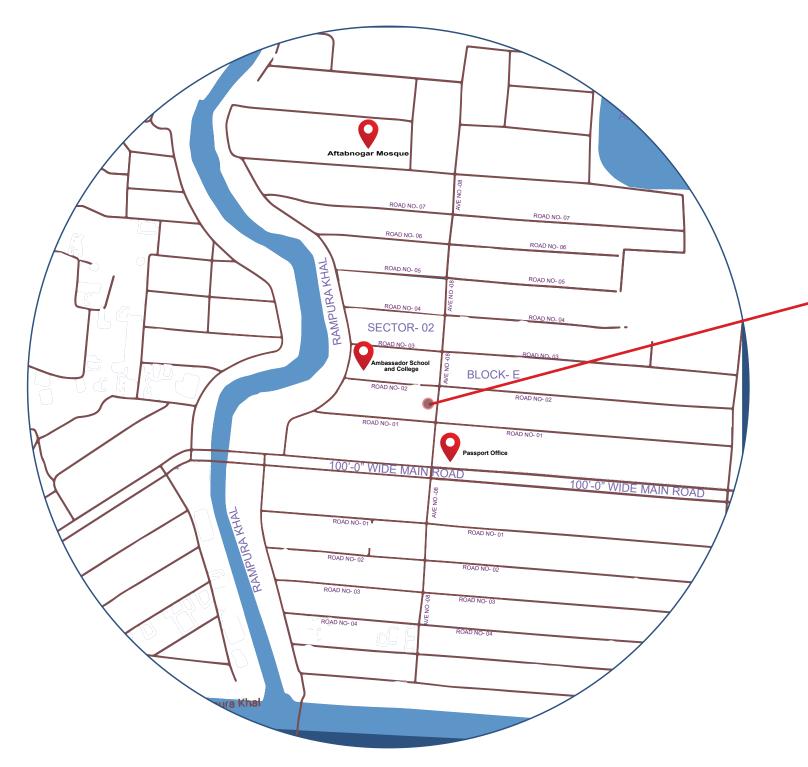

### Location Highlights

### **Educational Institutions**

Ideal School and College
East West University
BRAC University

### HEALTH

• Farazy Hospital • BLCS Intitute & Hospital • AMZ Hospital

### **DAILY NEEDS**

• Meradia Kacha Bazar • Shwapno

### **Recreational Zone**

- Siraj Convention Center
- Kidzmania Indoor Playground