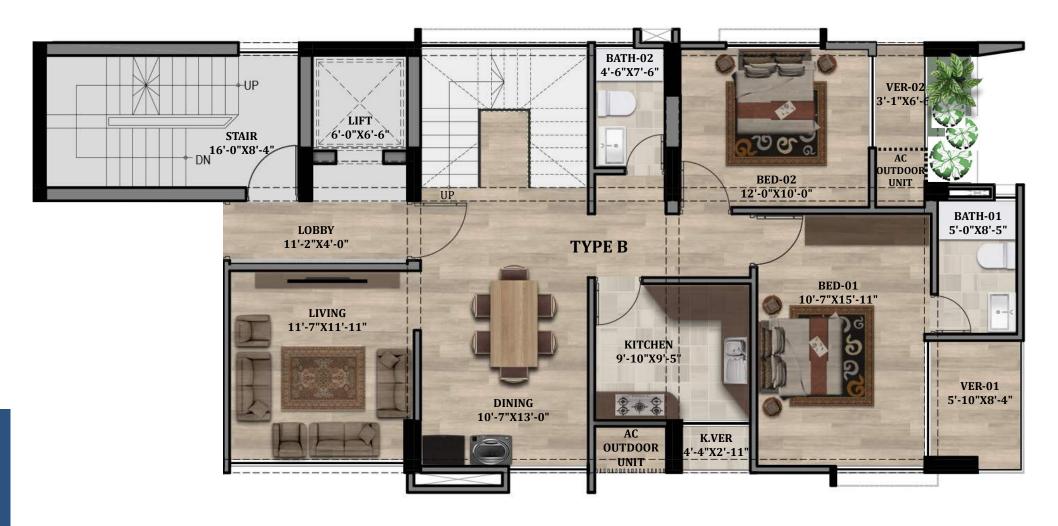

# déjà vu & its Attributes

Plot # 49 & 50, Road # 8 Block # E, Sector # 2 Aftabnagar

Built Over 7 Katha

2950+ sft & 3050+ sft duplex apartments

4 Bedroom Homes

Number of Floors: G+M+8

12 Parking Spaces

Rajuk Approval No: 25.39.0000.106.33.00540.24.0435

Plot # 49 & 50, Road # 8 Block # E, Sector # 2 Aftabnagar