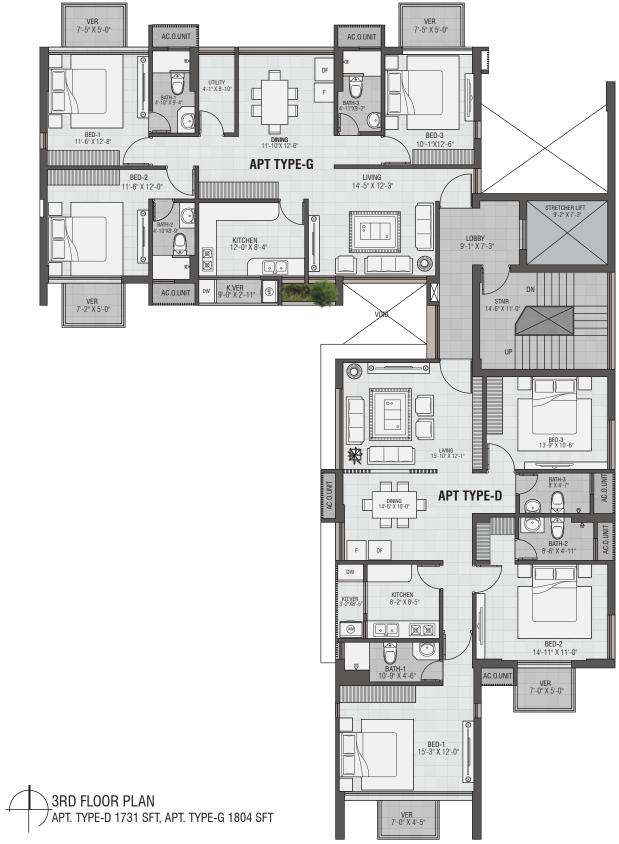

## APARTMENT FEATURES

#### FLOORS \_

24"x24" Mirror-polished imported tiles in foyer, beds, living, dining and family lounge (if any) area & all verandahs. Staff Bed, utility (if any) & Kitchen verandah with non-slip made-in-Bangladesh tiles matched to the floor scheme. Concrete slab for AC outdoor units.

#### MAIN DOOR \_

Solid Chittagong Teak 3'-9"x 7' main entrance door with door chain, apartment name plate, door handle with smart fingerprint access door lock & one look-over camera with 2-way voice support function.

#### INTERNAL DOORS \_\_\_\_

7' high French polished Veneer door shutters with Teak Chamble door frame for all internal doors except baths. Cylindrical lock on all internal doors.

#### SLIDING DOORS & WINDOWS -

Sliding glass windows and doors used as per floor plan, complete with mohair lining, rainwater barrier, and fly-proof netting.

#### BASIN PROVISION \_\_\_\_\_

Dining area will have provision for one basin.

#### SECURITY & SAFETY \_\_\_\_

Safety grilles on windows & full height grille on kitchen verandahs. Fabricated sliding safety grille in verandahs as per design.

#### PAINTING \_\_\_\_\_

Smooth finished plastic paint on all internal walls & ceilings.

#### ELECTRICAL \_\_\_\_

Imported gang-type electrical switches, plug points, and other fittings. Provision for air conditioners with power points in all beds, living, dining and family lounge (if any) area as per electrical design. Internet connection point in dining or family lounge area. Staff calling-bell switch in master bed. Remote control light and fan switch in living, dining and family lounge area (if any).

#### LIGHTS \_\_

Provision for wall brackets in all bed, living, dining and family lounge (if any). Appropriate lighting in all baths, kitchen & verandahs.

#### CABLE CONNECTIONS

Concealed television line in all bedrooms, living & family lounge (if any).