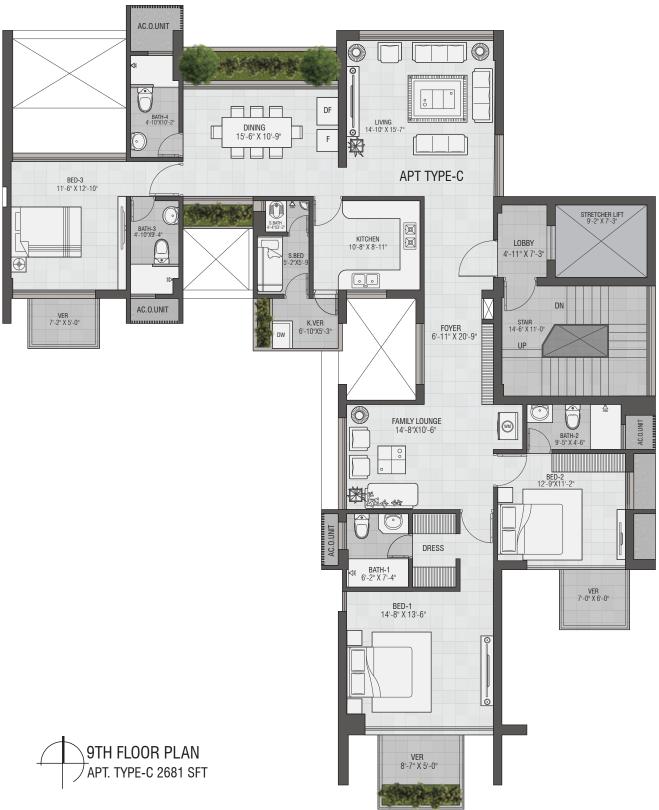

## AT A GLANCE

Plot# 778, 779 & 805, Road# 35 & 37 Block- L, Bashundhara- R/A

Apartment size: 1700+, 1800+, 2650+, & 2800+ sft; Duplex: 3900+ sft

North & South Facing Plot

Number of floors: G + 9

15 Parking spaces

25 feet wide road on both north and south sides

3/4 Bedroom apartments

A

Double-height entrance

RAJUK approval no: 25.39.0000.106.33.00945.24.0945

Plot# 778, 779 & 805, Road# 35 & 37 Block- L, Bashundhara- R/A

## APARTMENT FEATURES

#### FLOORS \_

24"x24" Mirror-polished imported tiles in foyer, beds, living, dining and family lounge (if any) area & all verandahs. Staff Bed, utility (if any) & Kitchen verandah with non-slip made-in-Bangladesh tiles matched to the floor scheme. Concrete slab for AC outdoor units.

#### MAIN DOOR \_

Solid Chittagong Teak 3'-9"x 7' main entrance door with door chain, apartment name plate, door handle with smart fingerprint access door lock & one look-over camera with 2-way voice support function.

#### INTERNAL DOORS \_\_\_\_

7' high French polished Veneer door shutters with Teak Chamble door frame for all internal doors except baths. Cylindrical lock on all internal doors.

#### SLIDING DOORS & WINDOWS -

Sliding glass windows and doors used as per floor plan, complete with mohair lining, rainwater barrier, and fly-proof netting.

#### BASIN PROVISION \_\_\_\_\_

Dining area will have provision for one basin.

#### SECURITY & SAFETY \_\_\_\_

Safety grilles on windows & full height grille on kitchen verandahs. Fabricated sliding safety grille in verandahs as per design.

#### PAINTING \_\_\_\_\_

Smooth finished plastic paint on all internal walls & ceilings.

#### ELECTRICAL \_\_\_\_

Imported gang-type electrical switches, plug points, and other fittings. Provision for air conditioners with power points in all beds, living, dining and family lounge (if any) area as per electrical design. Internet connection point in dining or family lounge area. Staff calling-bell switch in master bed. Remote control light and fan switch in living, dining and family lounge area (if any).

#### LIGHTS \_\_

Provision for wall brackets in all bed, living, dining and family lounge (if any). Appropriate lighting in all baths, kitchen & verandahs.

#### CABLE CONNECTIONS

Concealed television line in all bedrooms, living & family lounge (if any).