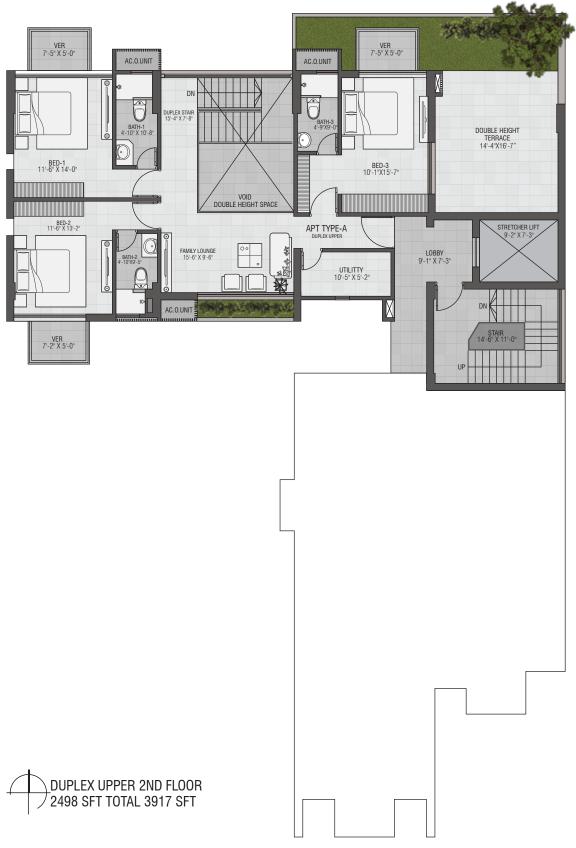

## AT A GLANCE

Plot# 778, 779 & 805, Road# 35 & 37 Block- L, Bashundhara- R/A

Apartment size: 1700+, 1800+, 2650+, & 2800+ sft; Duplex: 3900+ sft

North & South Facing Plot

Number of floors: G + 9

15 Parking spaces

## APARTMENT FEATURES