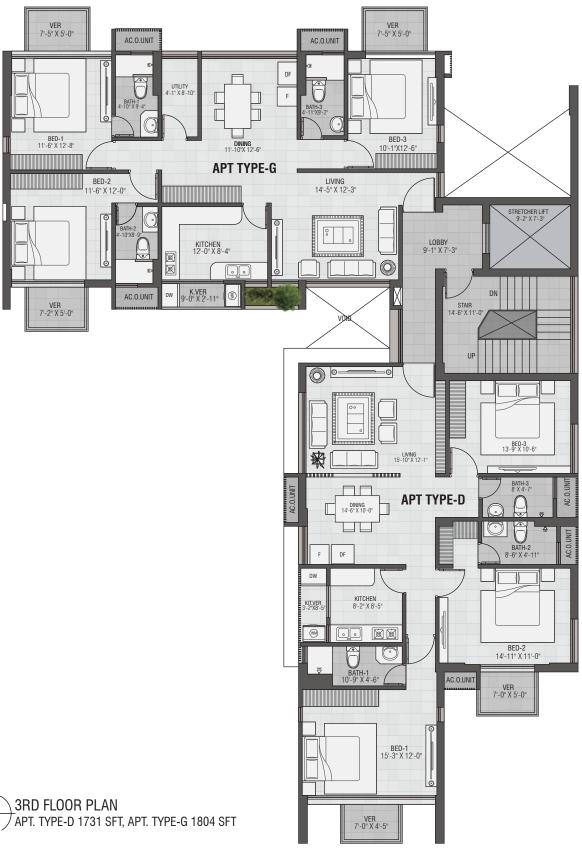

## APARTMENT FEATURES

#### FLOORS \_

24"x24" Mirror-polished imported tiles in foyer, beds, living, dining and family lounge (if any) area & all verandahs. Staff Bed, utility (if any) & Kitchen verandah with non-slip made-in-Bangladesh tiles matched to the floor scheme. Concrete slab for AC outdoor units.

#### MAIN DOOR \_

Solid Chittagong Teak 3'-9"x 7' main entrance door with door chain, apartment name plate, door handle with smart fingerprint access door lock & one look-over camera with 2-way voice support function.

#### INTERNAL DOORS \_\_\_\_

7' high French polished Veneer door shutters with Teak Chamble door frame for all internal doors except baths. Cylindrical lock on all internal doors.

#### SLIDING DOORS & WINDOWS -

Sliding glass windows and doors used as per floor plan, complete with mohair lining, rainwater barrier, and fly-proof netting.

#### BASIN PROVISION \_\_\_\_\_

Dining area will have provision for one basin.

#### SECURITY & SAFETY \_\_\_\_

Safety grilles on windows & full height grille on kitchen verandahs. Fabricated sliding safety grille in verandahs as per design.

#### PAINTING \_\_\_\_\_

Smooth finished plastic paint on all internal walls & ceilings.

#### ELECTRICAL \_\_\_\_

Imported gang-type electrical switches, plug points, and other fittings. Provision for air conditioners with power points in all beds, living, dining and family lounge (if any) area as per electrical design. Internet connection point in dining or family lounge area. Staff calling-bell switch in master bed. Remote control light and fan switch in living, dining and family lounge area (if any).

#### LIGHTS \_\_

Provision for wall brackets in all bed, living, dining and family lounge (if any). Appropriate lighting in all baths, kitchen & verandahs.

#### CABLE CONNECTIONS

Concealed television line in all bedrooms, living & family lounge (if any).