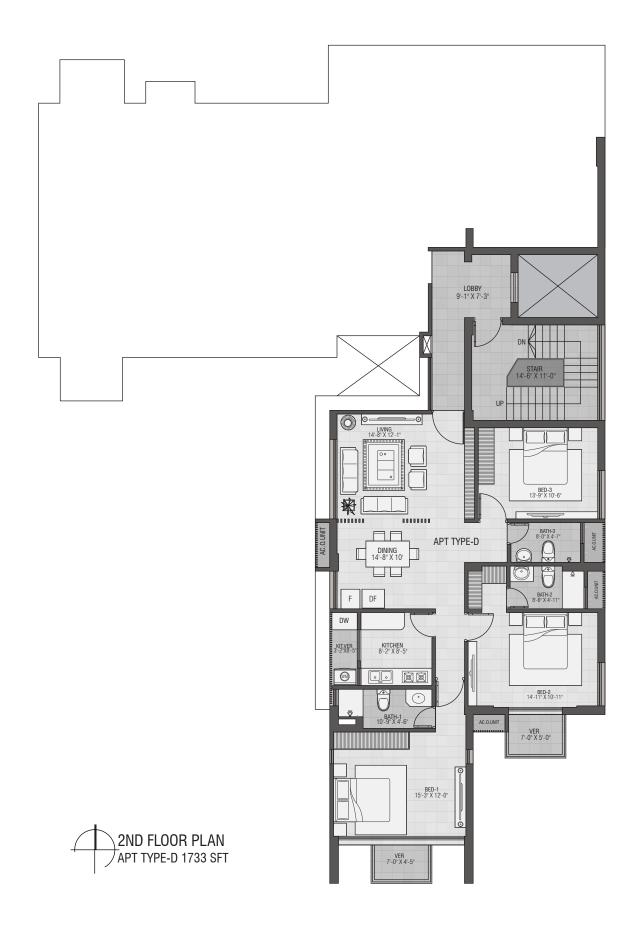

## APARTMENT FEATURES

#### FLOORS \_

24"x24" Mirror-polished imported tiles in foyer, beds, living, dining and family lounge (if any) area & all verandahs. Staff Bed, utility (if any) & Kitchen verandah with non-slip made-in-Bangladesh tiles matched to the floor scheme. Concrete slab for AC outdoor units.

#### MAIN DOOR \_

Solid Chittagong Teak 3'-9"x 7' main entrance door with door chain, apartment name plate, door handle with smart fingerprint access door lock & one look-over camera with 2-way voice support function.

#### INTERNAL DOORS \_\_\_\_

7' high French polished Veneer door shutters with Teak Chamble door frame for all internal doors except baths. Cylindrical lock on all internal doors.

#### SLIDING DOORS & WINDOWS -

Sliding glass windows and doors used as per floor plan, complete with mohair lining, rainwater barrier, and fly-proof netting.

#### BASIN PROVISION \_\_\_\_\_

Dining area will have provision for one basin.

#### SECURITY & SAFETY \_\_\_\_

Safety grilles on windows & full height grille on kitchen verandahs. Fabricated sliding safety grille in verandahs as per design.

#### PAINTING \_\_\_\_\_

Smooth finished plastic paint on all internal walls & ceilings.

#### ELECTRICAL \_\_\_\_

Imported gang-type electrical switches, plug points, and other fittings. Provision for air conditioners with power points in all beds, living, dining and family lounge (if any) area as per electrical design. Internet connection point in dining or family lounge area. Staff calling-bell switch in master bed. Remote control light and fan switch in living, dining and family lounge area (if any).

#### LIGHTS \_\_

Provision for wall brackets in all bed, living, dining and family lounge (if any). Appropriate lighting in all baths, kitchen & verandahs.

#### CABLE CONNECTIONS

Concealed television line in all bedrooms, living & family lounge (if any).