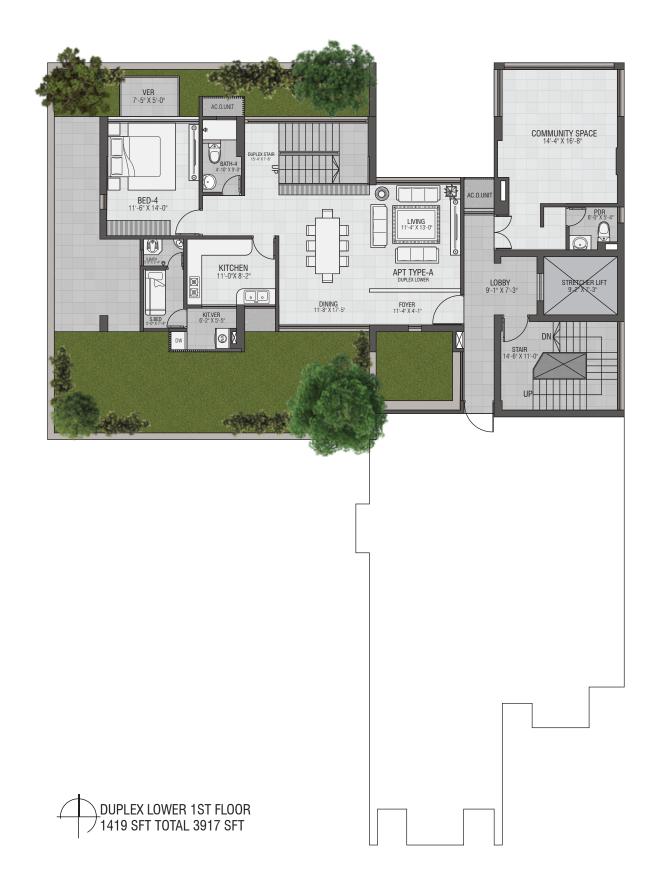

## AT A GLANCE

Plot# 778, 779 & 805, Road# 35 & 37 Block- L, Bashundhara- R/A

Apartment size: 1700+, 1800+, 2650+, & 2800+ sft; Duplex: 3900+ sft

North & South Facing Plot

Number of floors: G + 9

15 Parking spaces

## APARTMENT FEATURES