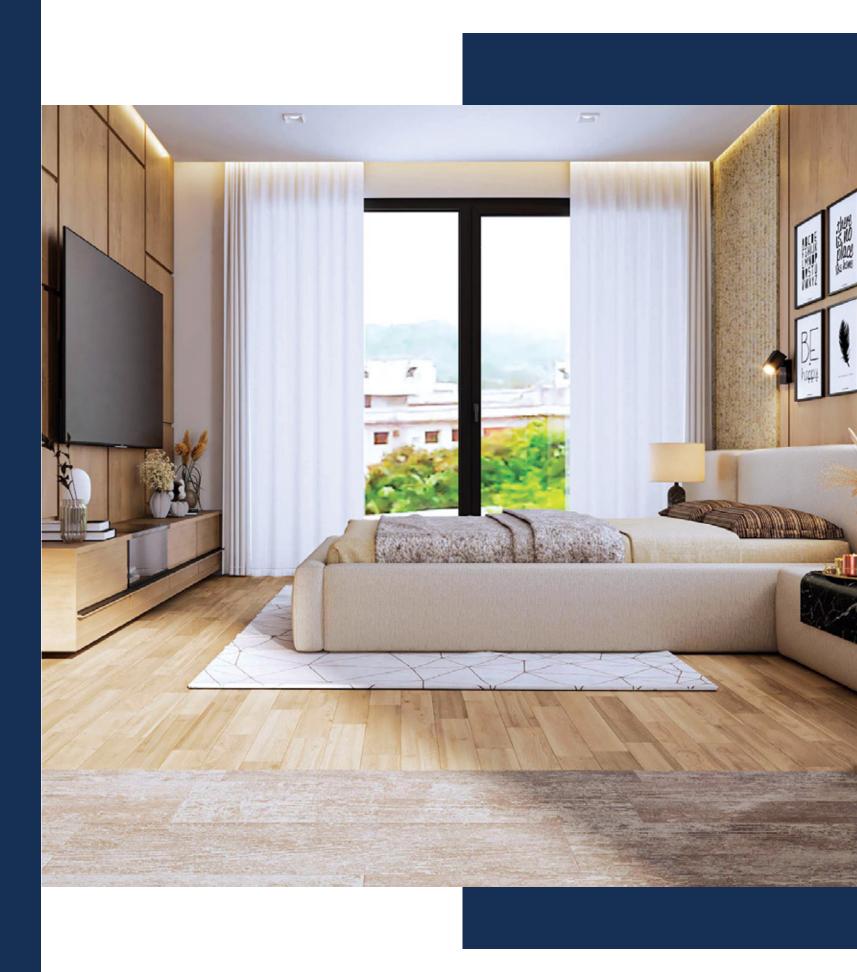

## APARTMENT FEATURES

#### FLOORS \_

24"x24" Mirror-polished imported tiles in foyer, beds, living, dining and family lounge (if any) area & all verandahs. Staff Bed, utility (if any) & Kitchen verandah with non-slip made-in-Bangladesh tiles matched to the floor scheme. Concrete slab for AC outdoor units.

#### MAIN DOOR \_

Solid Chittagong Teak 3'-9"x 7' main entrance door with door chain, apartment name plate, door handle with smart fingerprint access door lock & one look-over camera with 2-way voice support function.

#### INTERNAL DOORS \_\_\_\_

7' high French polished Veneer door shutters with Teak Chamble door frame for all internal doors except baths. Cylindrical lock on all internal doors.

#### SLIDING DOORS & WINDOWS -

Sliding glass windows and doors used as per floor plan, complete with mohair lining, rainwater barrier, and fly-proof netting.

#### SECURITY & SAFETY \_\_\_\_

Safety grilles on windows & full height grille on kitchen verandahs. Fabricated sliding safety grille in verandahs as per design.

#### PAINTING \_\_\_\_\_

Smooth finished plastic paint on all internal walls & ceilings.

#### ELECTRICAL \_\_\_\_

Imported gang-type electrical switches, plug points, and other fittings. Provision for air conditioners with power points in all beds, living, dining and family lounge (if any) area as per electrical design. Internet connection point in dining or family lounge area. Staff calling-bell switch in master bed. Remote control light and fan switch in living, dining and family lounge area (if any).

#### LIGHTS \_\_

Provision for wall brackets in all bed, living, dining and family lounge (if any). Appropriate lighting in all baths, kitchen & verandahs.

#### CABLE CONNECTIONS

Concealed television line in all bedrooms, living & family lounge (if any).