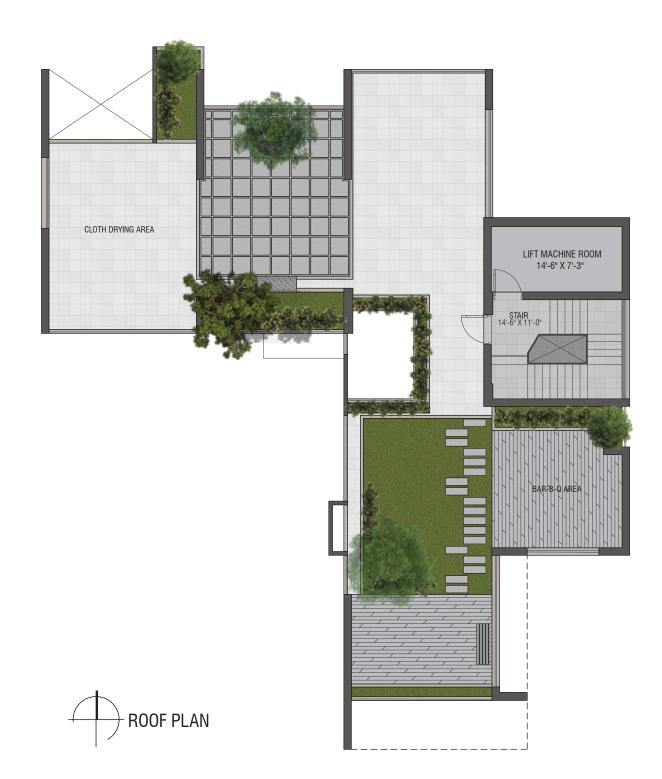

## GROUND FLOOR & PARKING

- > Landscaped rooftop.
- > Children's Playing area
- > BBQ area with portable BBQ tray
- > Lime terracing of adequate thickness for protection from heat.
- > Protective parapet wall/ railing 4'-0" high around the periphery.
- > Separated clothes drying area with lines for drying laundry.