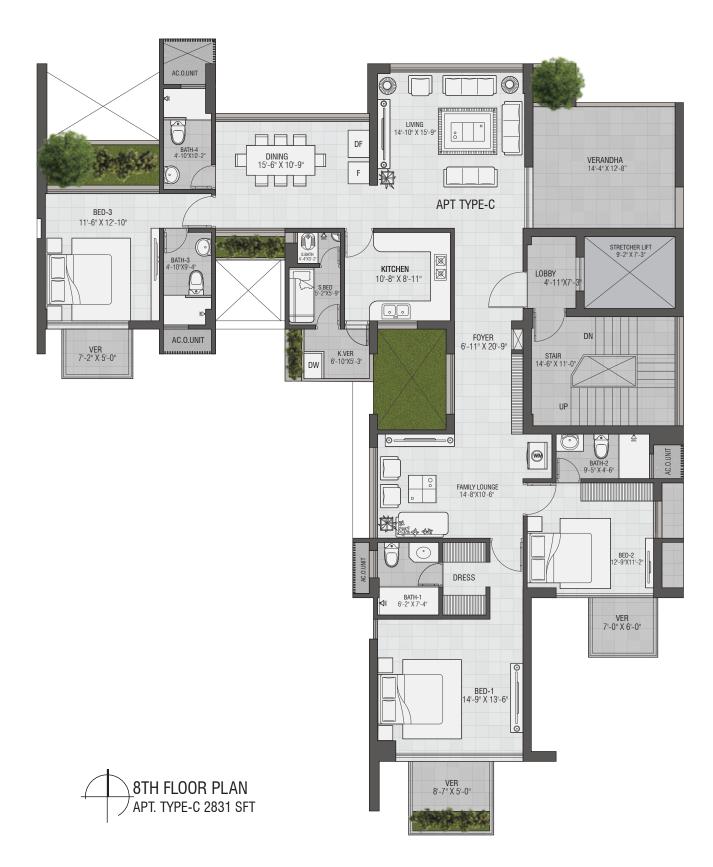

## APARTMENT FEATURES

#### FLOORS \_

24"x24" Mirror-polished imported tiles in foyer, beds, living, dining and family lounge (if any) area & all verandahs. Staff Bed, utility (if any) & Kitchen verandah with non-slip made-in-Bangladesh tiles matched to the floor scheme. Concrete slab for AC outdoor units.

#### MAIN DOOR \_

Solid Chittagong Teak 3'-9"x 7' main entrance door with door chain, apartment name plate, door handle with smart fingerprint access door lock & one look-over camera with 2-way voice support function.

#### INTERNAL DOORS \_\_\_\_

7' high French polished Veneer door shutters with Teak Chamble door frame for all internal doors except baths. Cylindrical lock on all internal doors.

#### SLIDING DOORS & WINDOWS -

Sliding glass windows and doors used as per floor plan, complete with mohair lining, rainwater barrier, and fly-proof netting.

#### BASIN PROVISION \_\_\_\_\_

Dining area will have provision for one basin.

#### SECURITY & SAFETY \_\_\_\_

Safety grilles on windows & full height grille on kitchen verandahs. Fabricated sliding safety grille in verandahs as per design.

#### PAINTING \_\_\_\_\_

Smooth finished plastic paint on all internal walls & ceilings.

#### ELECTRICAL \_\_\_\_

Imported gang-type electrical switches, plug points, and other fittings. Provision for air conditioners with power points in all beds, living, dining and family lounge (if any) area as per electrical design. Internet connection point in dining or family lounge area. Staff calling-bell switch in master bed. Remote control light and fan switch in living, dining and family lounge area (if any).

#### LIGHTS \_\_

Provision for wall brackets in all bed, living, dining and family lounge (if any). Appropriate lighting in all baths, kitchen & verandahs.

#### CABLE CONNECTIONS

Concealed television line in all bedrooms, living & family lounge (if any).