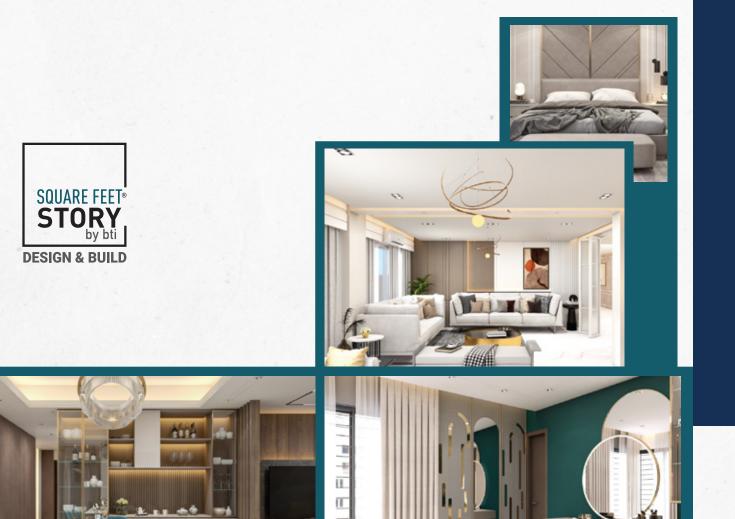

#### ٢ **RECREATIONAL ZONE**

X

> Jamuna Future Park

X

"Freedom" is a modern home that brings together purpose & elegance. The plot has a North-South orientation, which is why the design incorporates full-height windows and verandahs to maximize natural light & circulation of air. The structure includes open terraces and a thoughtfully landscaped rooftop to bring residents' closer to nature. Its sleek, contemporary look-marked by bold vertical lines-complements its thoughtful, resident-focused layout, offering a peaceful and practical living experience.

## OPTIONAL

All optional work or additional fittings and fixtures (according to the customer's choice) may be done at an additional cost after the approval of bti. Kitchen cabinets and built-in wardrobes can be ordered separately. Interior design consultation with Square Feet Story (SFS) is also available through bti.

## SQUARE FEET STORY

has been created to provide you with:

- Interior design & implementation\* >
- Architectural design & construction >
- **3D** Visualization >
- Consultancy >

\*If you want to have your apartment's interiors designed as shown in this brochure, reach us at **16604!** 