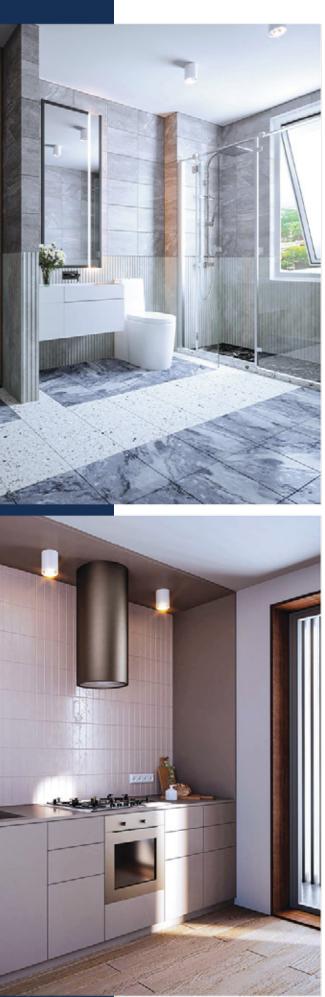

## BATHROOM FEATURES

DOOR \_\_\_\_\_

Wood Plastic Composite (WPC) door shutter with Teak Chamble solid door frames.

SANITARYWARE \_\_\_\_\_

Imported sanitaryware.

C.P FITTINGS & ACCESSORIES \_\_\_\_\_ Made in Bangladesh C.P. fittings & accessories.

WATER LINE \_\_\_\_\_\_ Concealed hot & cold water lines in all bathrooms, including staff bath (if any).

STAFF BATHROOM (IF ANY) \_\_\_\_\_\_ Made-in-Bangladesh wall & floor tiles with long pan & moving shower.

## KITCHEN FEATURES

PLATFORM \_\_\_\_\_ Granite slab in kitchen countertop.

WALL & FLOOR TILES \_\_\_\_\_\_ Wall tiles (up to 7' height) and floor tiles made-in-Bangladesh.

WATERLINE \_\_\_\_\_ Concealed hot & cold waterline.

SINK \_\_\_\_\_\_

GAS CONNECTION & DETECTOR

LPG connection for oven/stove with gas detector connected to prevent potential fire hazard through gas leakage