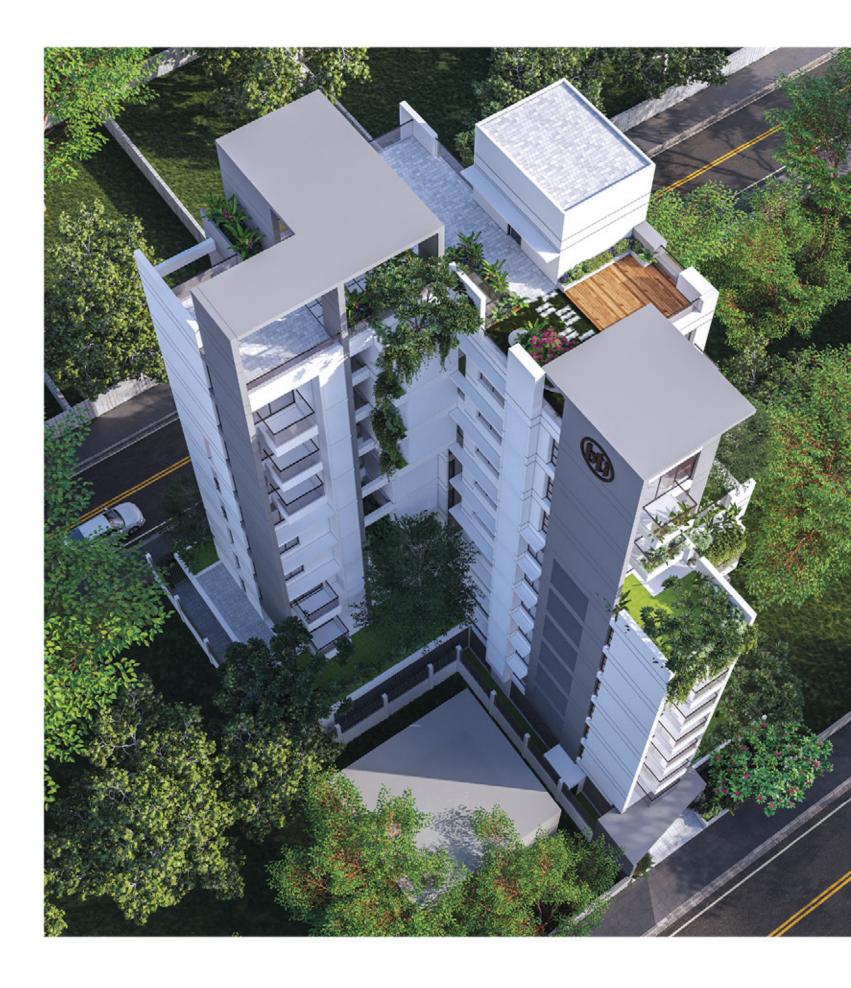

## AT A GLANCE

Plot# 778, 779 & 805, Road# 35 & 37 Block- L, Bashundhara- R/A

Apartment size: 1700+, 1800+, 2650+, & 2800+ sft; Duplex: 3900+ sft

North & South Facing Plot

Number of floors: G + 9

15 Parking spaces

25 feet wide road on both north and south sides

3/4 Bedroom apartments

A

Double-height entrance

RAJUK approval no: 25.39.0000.106.33.00945.24.0945

Plot# 778, 779 & 805, Road# 35 & 37 Block- L, Bashundhara- R/A

#### ٢ **RECREATIONAL ZONE**

X

> Jamuna Future Park

X

"Freedom" is a modern home that brings together purpose & elegance. The plot has a North-South orientation, which is why the design incorporates full-height windows and verandahs to maximize natural light & circulation of air. The structure includes open terraces and a thoughtfully landscaped rooftop to bring residents' closer to nature. Its sleek, contemporary look-marked by bold vertical lines-complements its thoughtful, resident-focused layout, offering a peaceful and practical living experience.