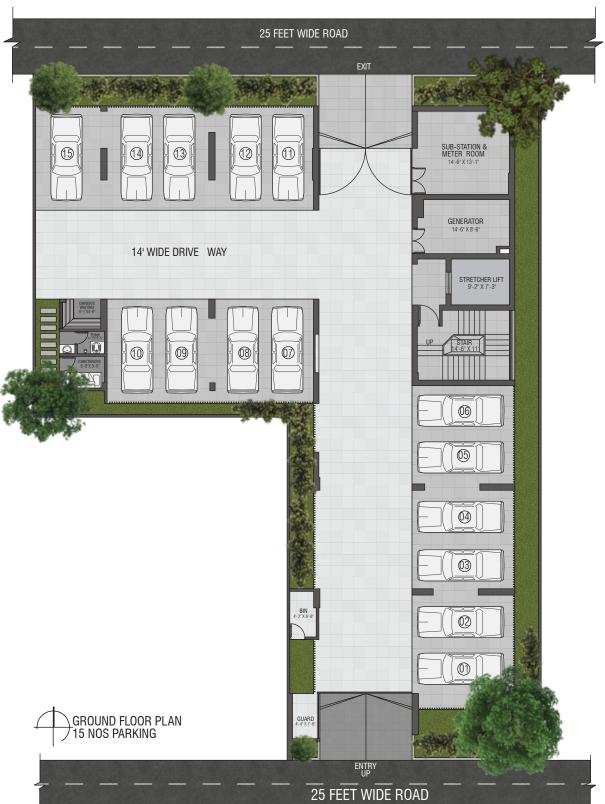

## AT A GLANCE

Plot# 778, 779 & 805, Road# 35 & 37 Block- L, Bashundhara- R/A

Apartment size: 1700+, 1800+, 2650+, & 2800+ sft; Duplex: 3900+ sft

North & South Facing Plot

Number of floors: G + 9

15 Parking spaces

25 feet wide road on both north and south sides

3/4 Bedroom apartments

A

Double-height entrance

RAJUK approval no: 25.39.0000.106.33.00945.24.0945

Plot# 778, 779 & 805, Road# 35 & 37 Block- L, Bashundhara- R/A

## GROUND FLOOR & PARKING

- > Regal double height entrance studded with greenery to invite everyone inside.
- > Proper drainage facility around the periphery of the building.
- > Garbage bin center at easy access point.
- $\,>\,\,$  Driver's waiting area, caretaker's room with toilet facilities.
- > 24/7 intercom connection from concierge to all apartments.

## GROUND FLOOR & PARKING

- > Landscaped rooftop.
- > Children's Playing area
- > BBQ area with portable BBQ tray
- > Lime terracing of adequate thickness for protection from heat.
- > Protective parapet wall/ railing 4'-0" high around the periphery.
- > Separated clothes drying area with lines for drying laundry.