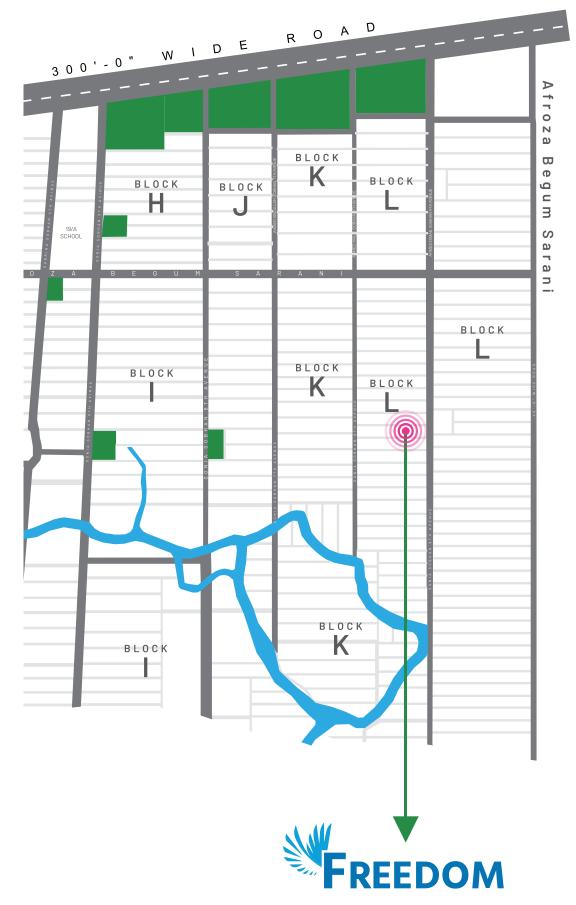

## AT A GLANCE

Plot# 778, 779 & 805, Road# 35 & 37 Block- L, Bashundhara- R/A

Apartment size: 1700+, 1800+, 2650+, & 2800+ sft; Duplex: 3900+ sft

North & South Facing Plot

Number of floors: G + 9

15 Parking spaces

25 feet wide road on both north and south sides

3/4 Bedroom apartments

A

Double-height entrance

RAJUK approval no: 25.39.0000.106.33.00945.24.0945

Plot# 778, 779 & 805, Road# 35 & 37 Block- L, Bashundhara- R/A

## NEARBY AMENITIES

#### EDUCATION $\langle \mathbf{P} \rangle$

- > Viqarunnisa Noon School
- > NSU
- > IUB

> Shwapno

#### HEALTH

> Evercare Hospital Dhaka

#### ٢ **RECREATIONAL ZONE**

X

> Jamuna Future Park

X

"Freedom" is a modern home that brings together purpose & elegance. The plot has a North-South orientation, which is why the design incorporates full-height windows and verandahs to maximize natural light & circulation of air. The structure includes open terraces and a thoughtfully landscaped rooftop to bring residents' closer to nature. Its sleek, contemporary look-marked by bold vertical lines-complements its thoughtful, resident-focused layout, offering a peaceful and practical living experience.