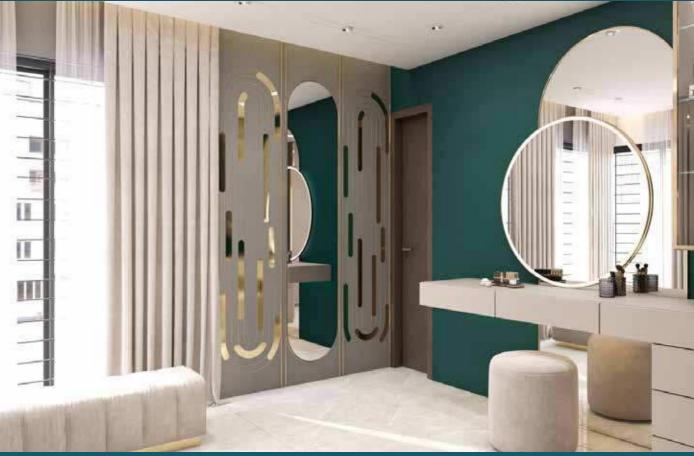

### APARTMENT FEATURES

#### Security & Safety.

Safety grilles on windows and full-height grilles on kitchen verandahs. Fabricated sliding safety grille in verandahs as per design.