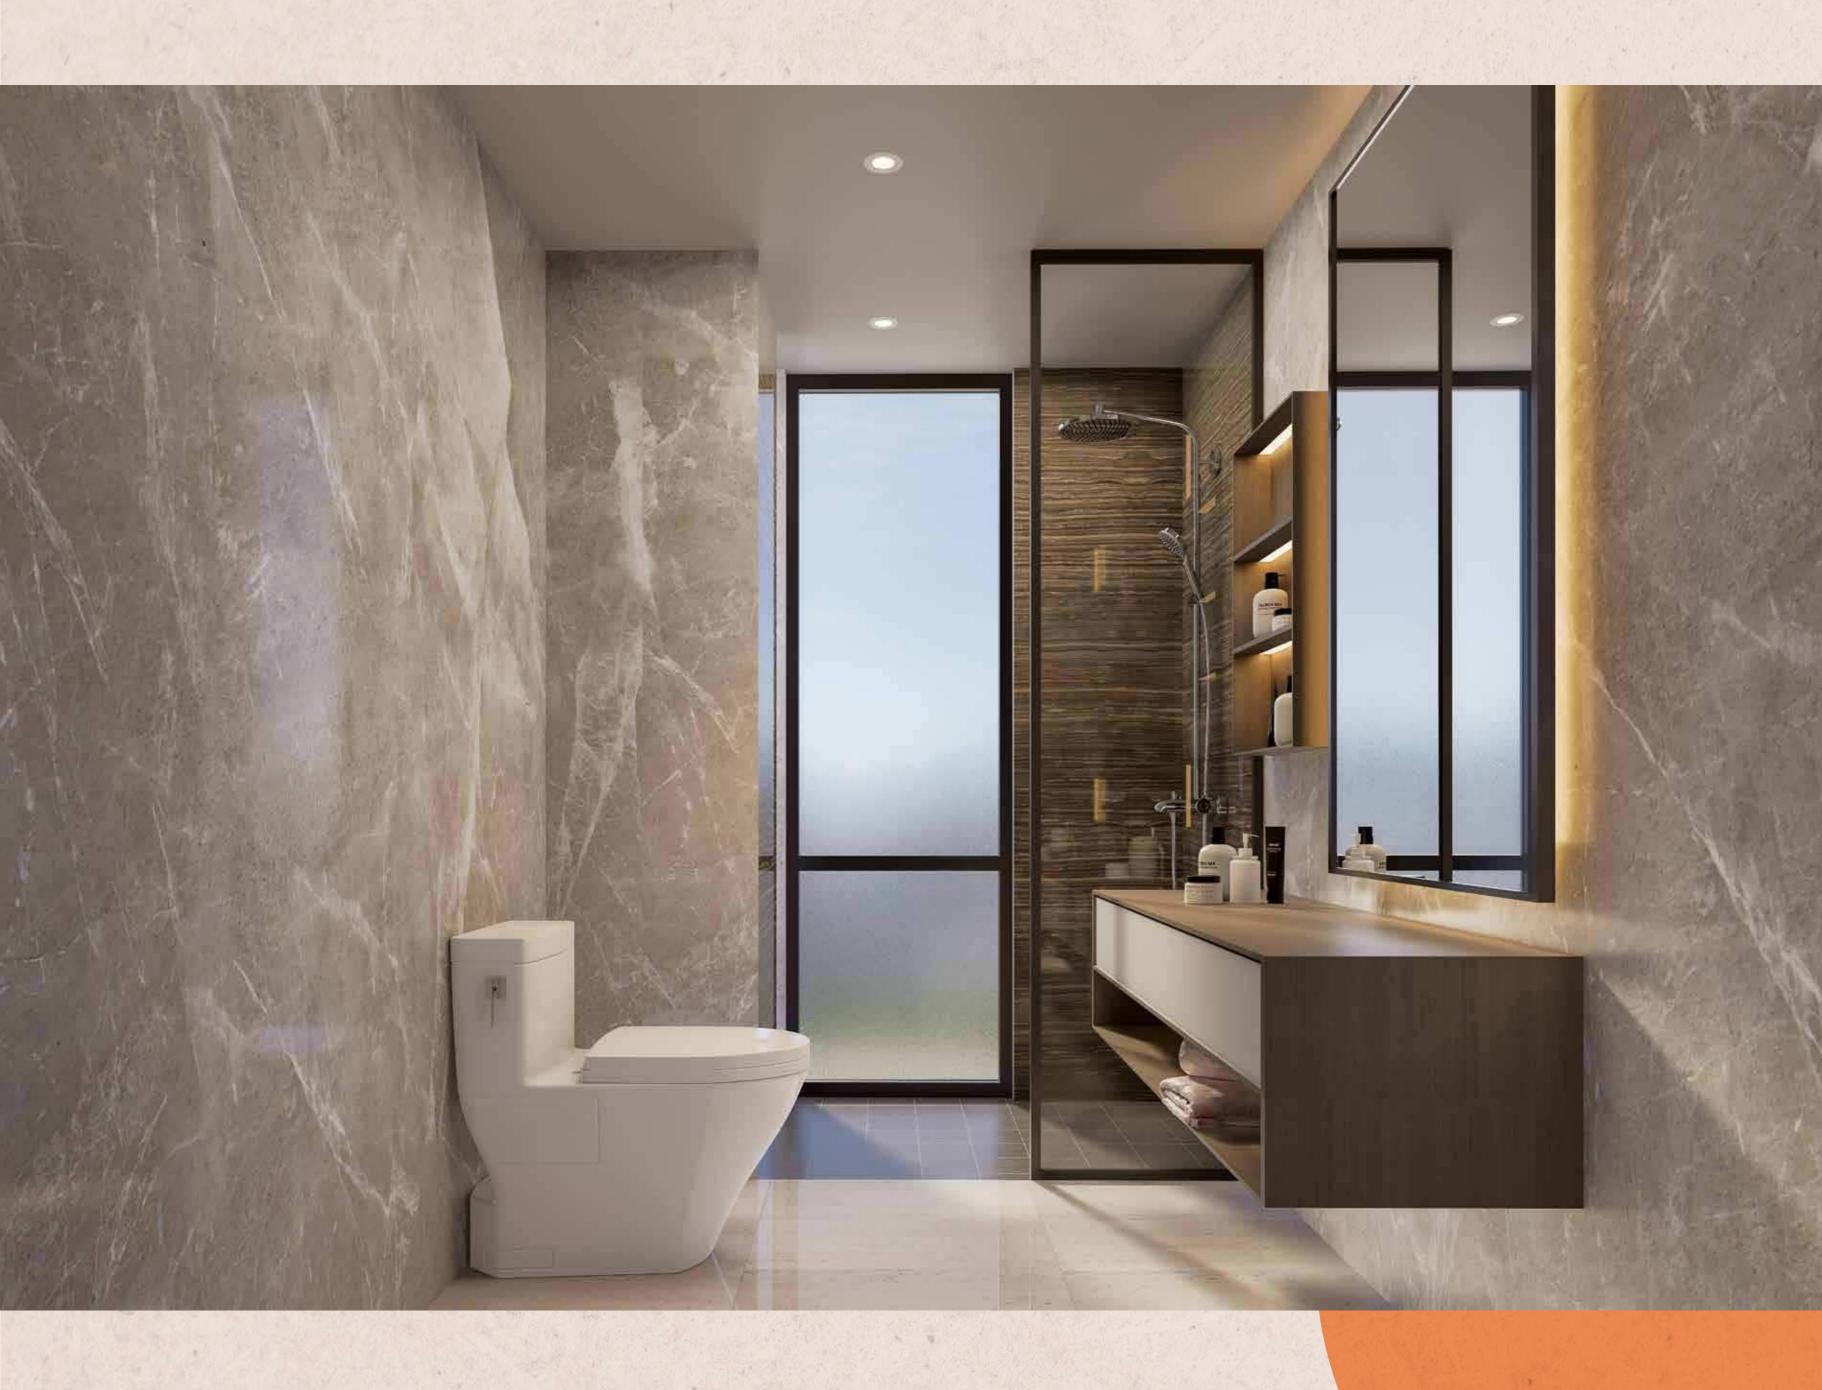

#### Cable connections.

Concealed television line in all bedrooms, living room & family lounge.

Door.

Wood Plastic Composite (WPC) door shutter with Teak Chamble solid door frames.

Sanitaryware. Imported sanitaryware.

#### Fittings & Accessories.

Made in Bangladesh C.P. fittings & accessories.

#### Shower area.

Customized shower area with curtain rail as per design.

#### Tiles.

Wall tiles (up to 7' height) and floor tiles made in Bangladesh.

#### Countertops & basins.

Marble countertop imported cabinet basin in the master & 2<sup>nd</sup> bathroom, other bathrooms will have imported pedestal basins as per developer's choice. Mirrors in all bathrooms.

#### Water line.

Concealed hot & cold water lines in all bathrooms including staff bathroom.

#### Staff Bathroom.

Local wall & floor tiles with local long pan & moving shower.