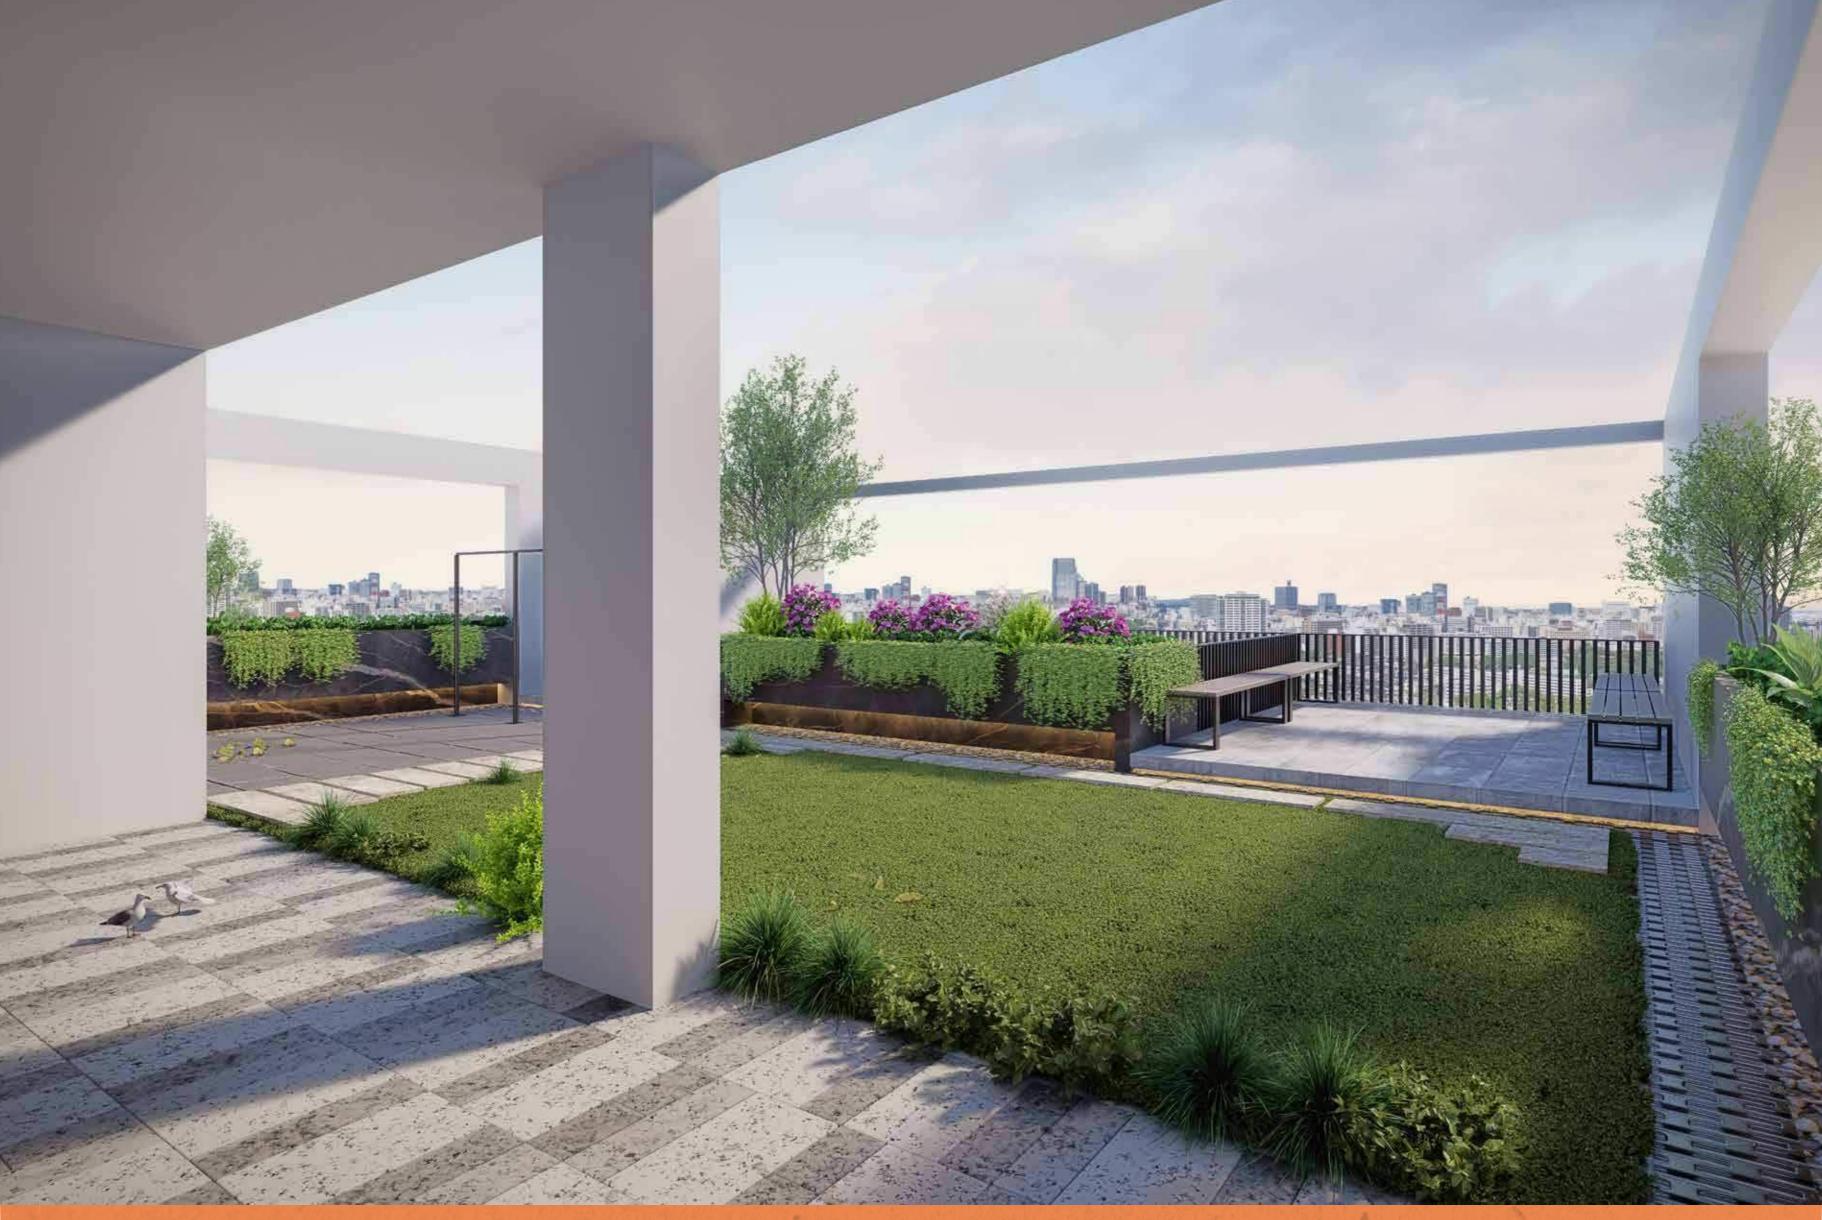

### ROOFTOP PLAN

- BBQ area with portable bbq tray
- Cloth drying area
- Green lawn
- Landscaped rooftop garden
- Seating arrangement

### ROOFTOP FEATURES

- Lime terracing of adequate thickness for protection from heat.
- Protective parapet wall/ railing 4' high around the periphery.
- Separated clothes drying area with lines for drying laundry.
- BBQ area with portable BBQ tray.
- Beautifully landscaped rooftop garden.