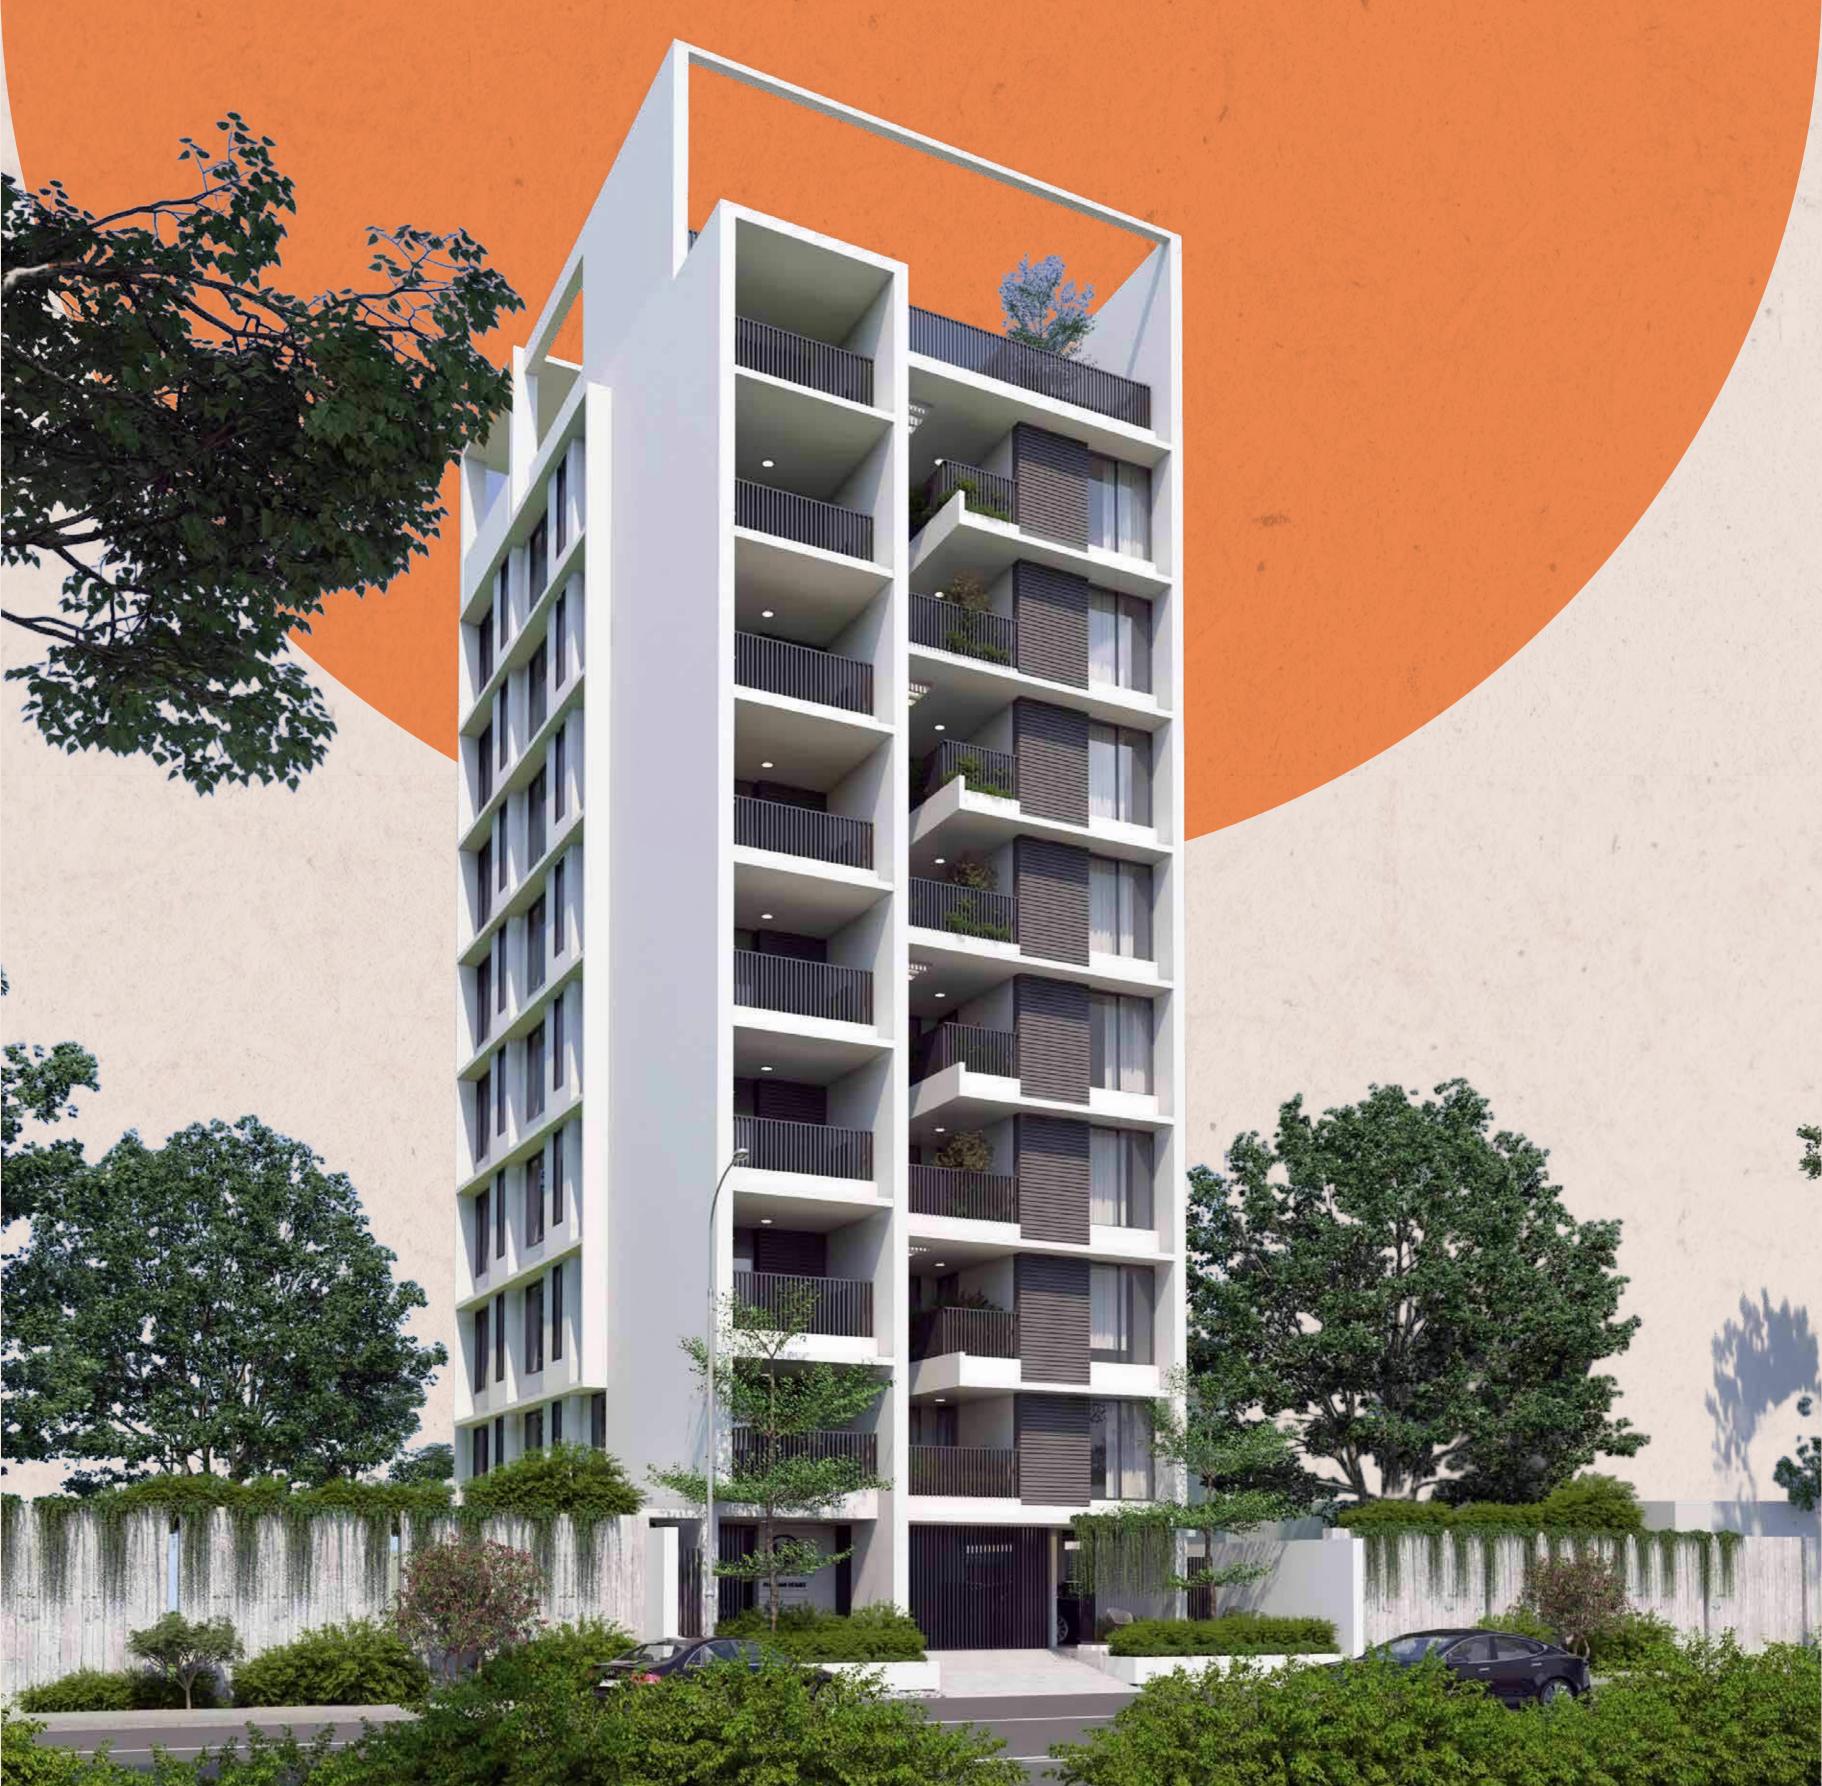

# BUILDING ENTRANCE

• The front elevation of the building will have a stylish combination of Groove, glass, and paint (as per design).

• Greenery enhances the stylish entrance with a concierge for easy monitoring of the building around the clock.

· 24/7 CCTV surveillance on the ground floor, periphery of the building, and common area inside the building as per design.