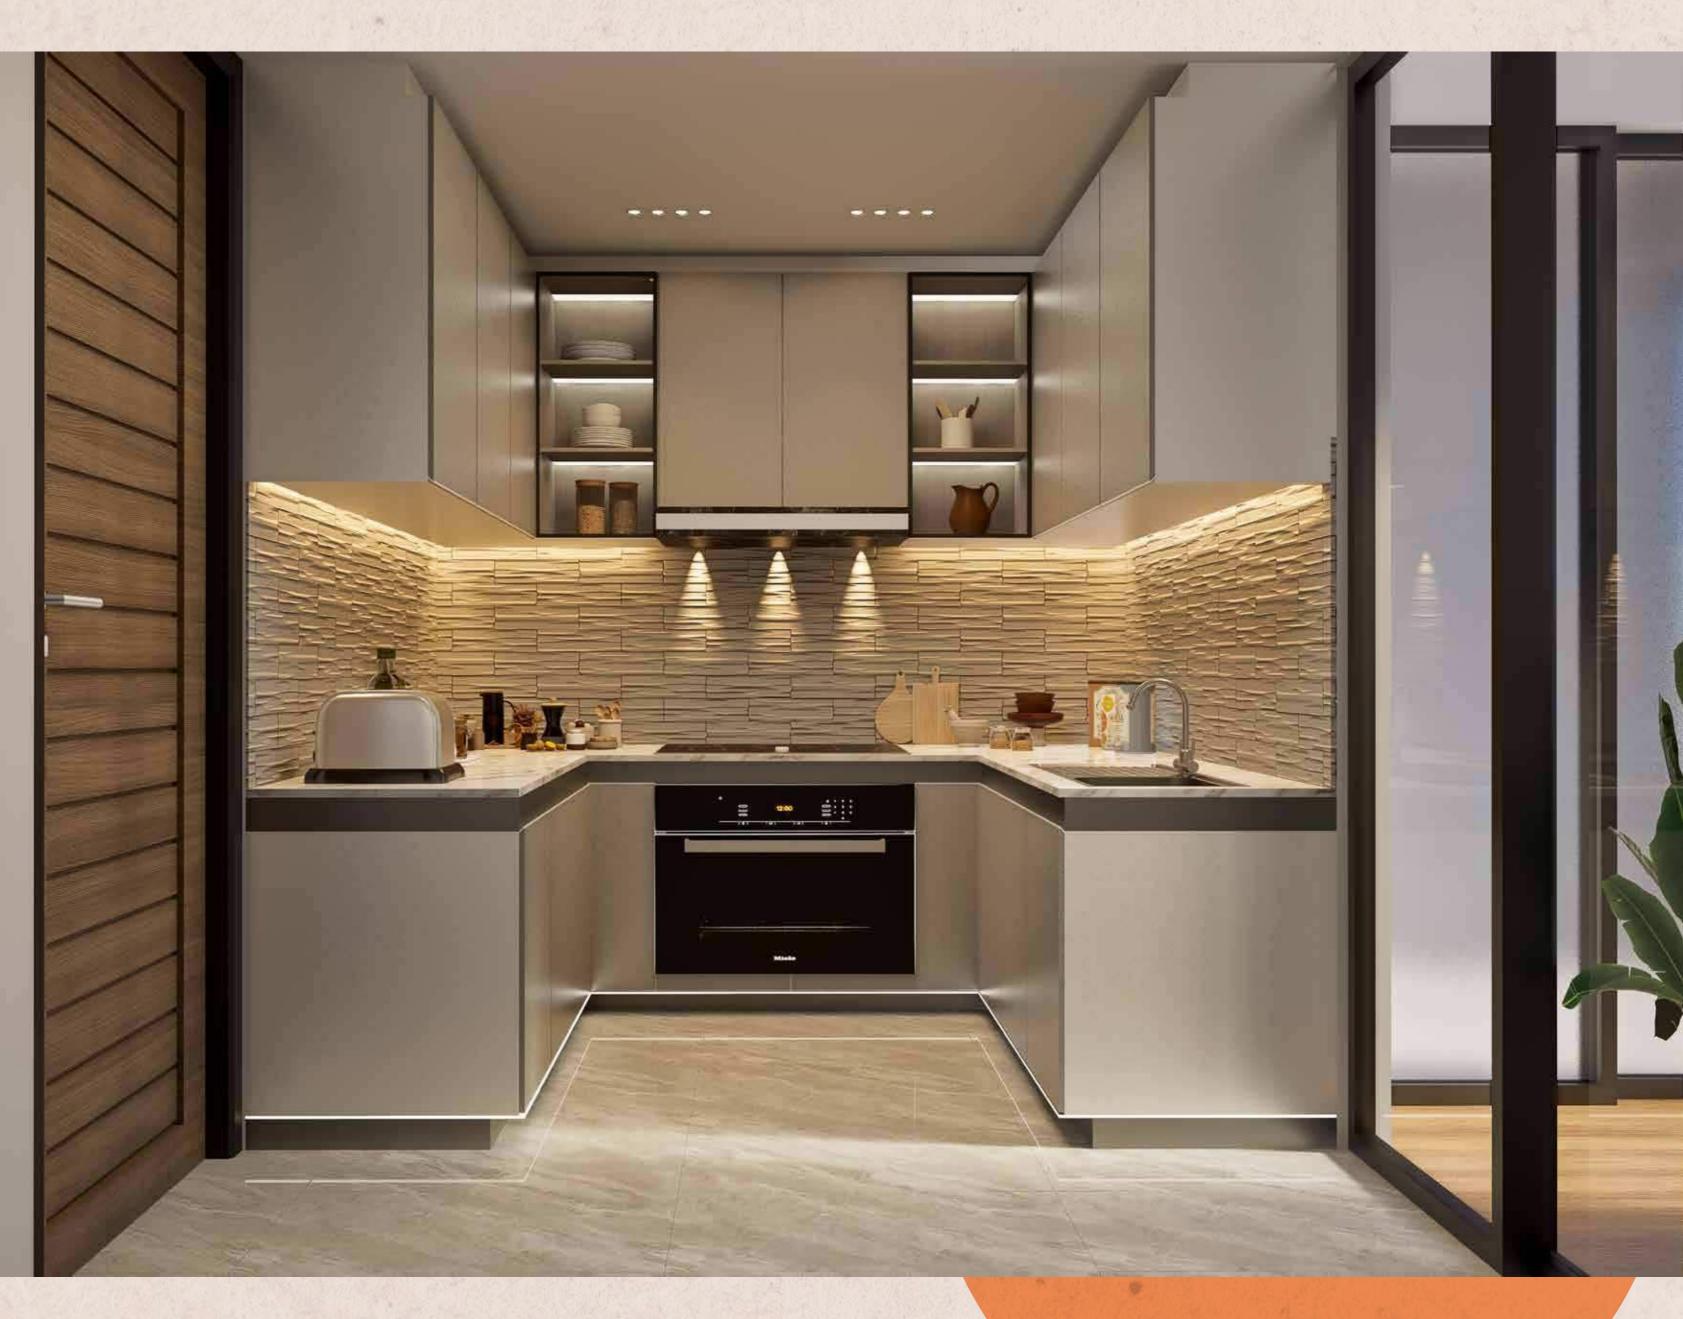

### KITCHEN FEATURES

**Platform.** Granite slab in kitchen countertop.

#### Wall & floor Tiles.

Wall tiles (up to 7' height) and floor tiles made in Bangladesh.

#### Water line.

Concealed hot & cold water lines.

**Sink.** Double bowl sink.

#### Gas Connection & Detector.

LPG connection for oven/stove with gas detector connected to prevent potential fire hazard through gas leakage.