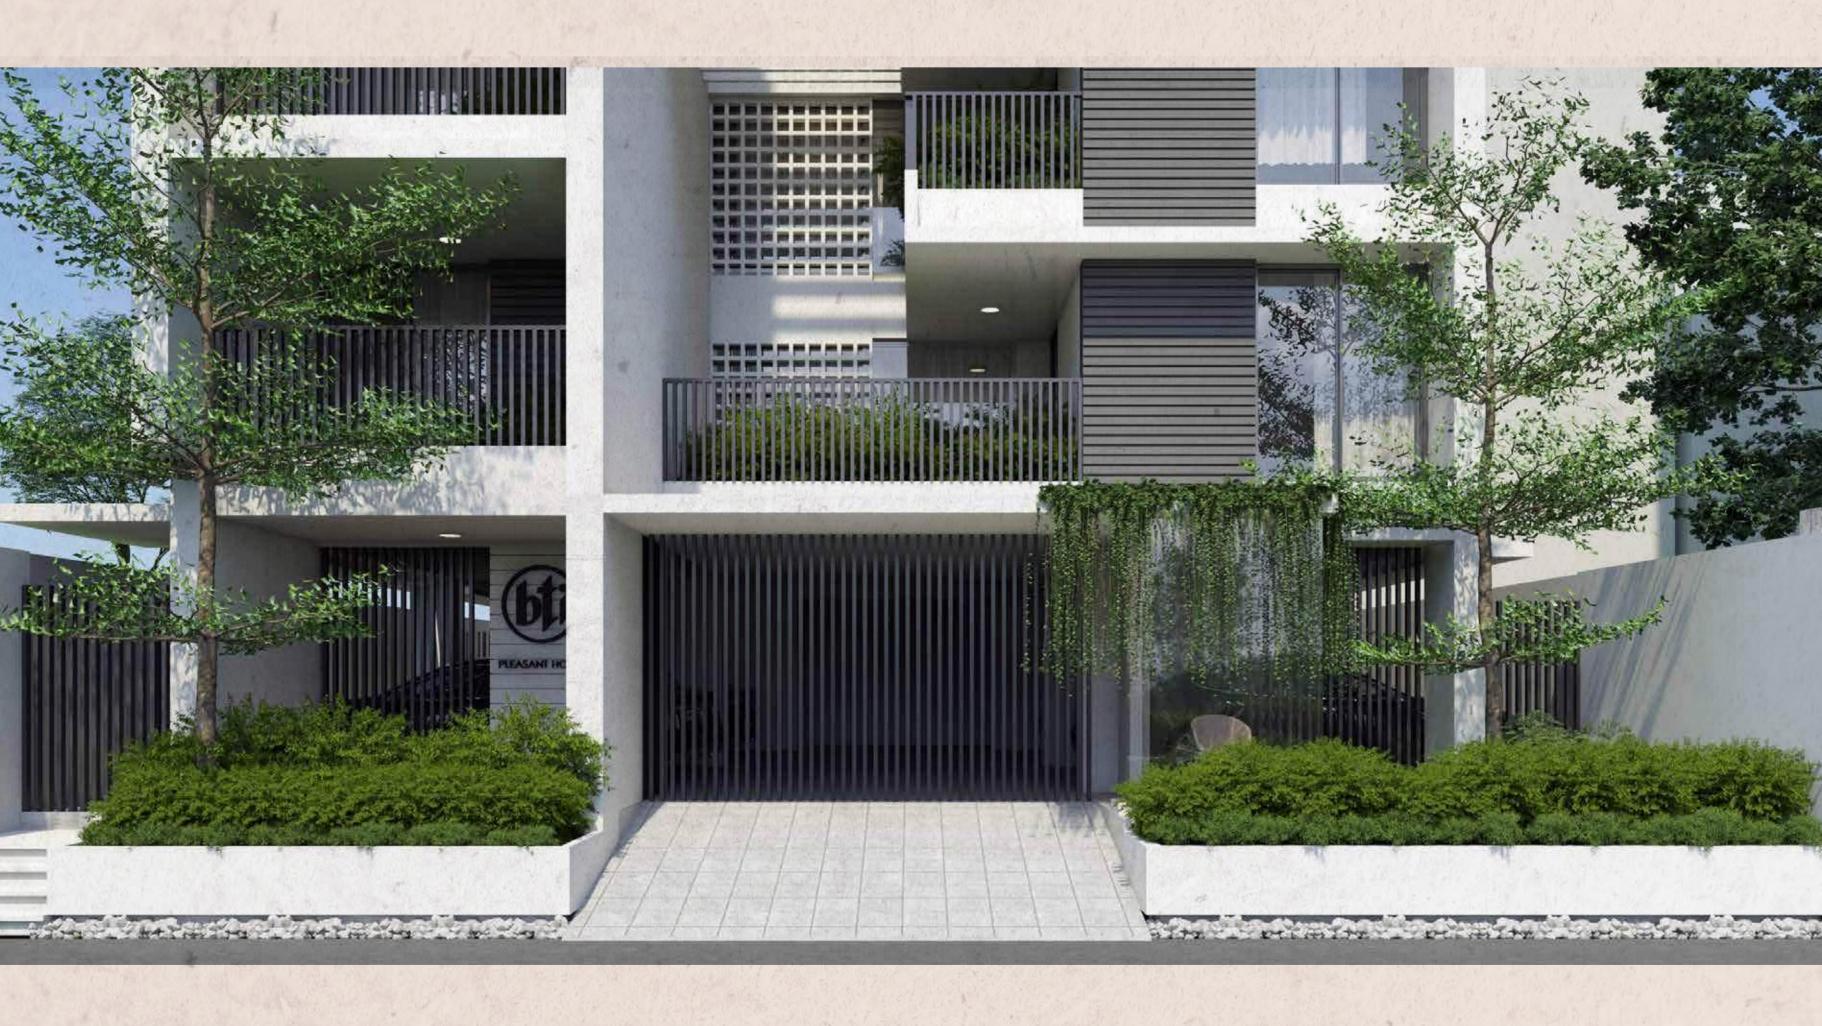

# BUILDING ENTRANCE

• The front elevation of the building will have a stylish combination of Groove, glass, and paint (as per design).

• Greenery enhances the stylish entrance with a concierge for easy monitoring of the building around the clock.

· 24/7 CCTV surveillance on the ground floor, periphery of the building, and common area inside the building as per design.