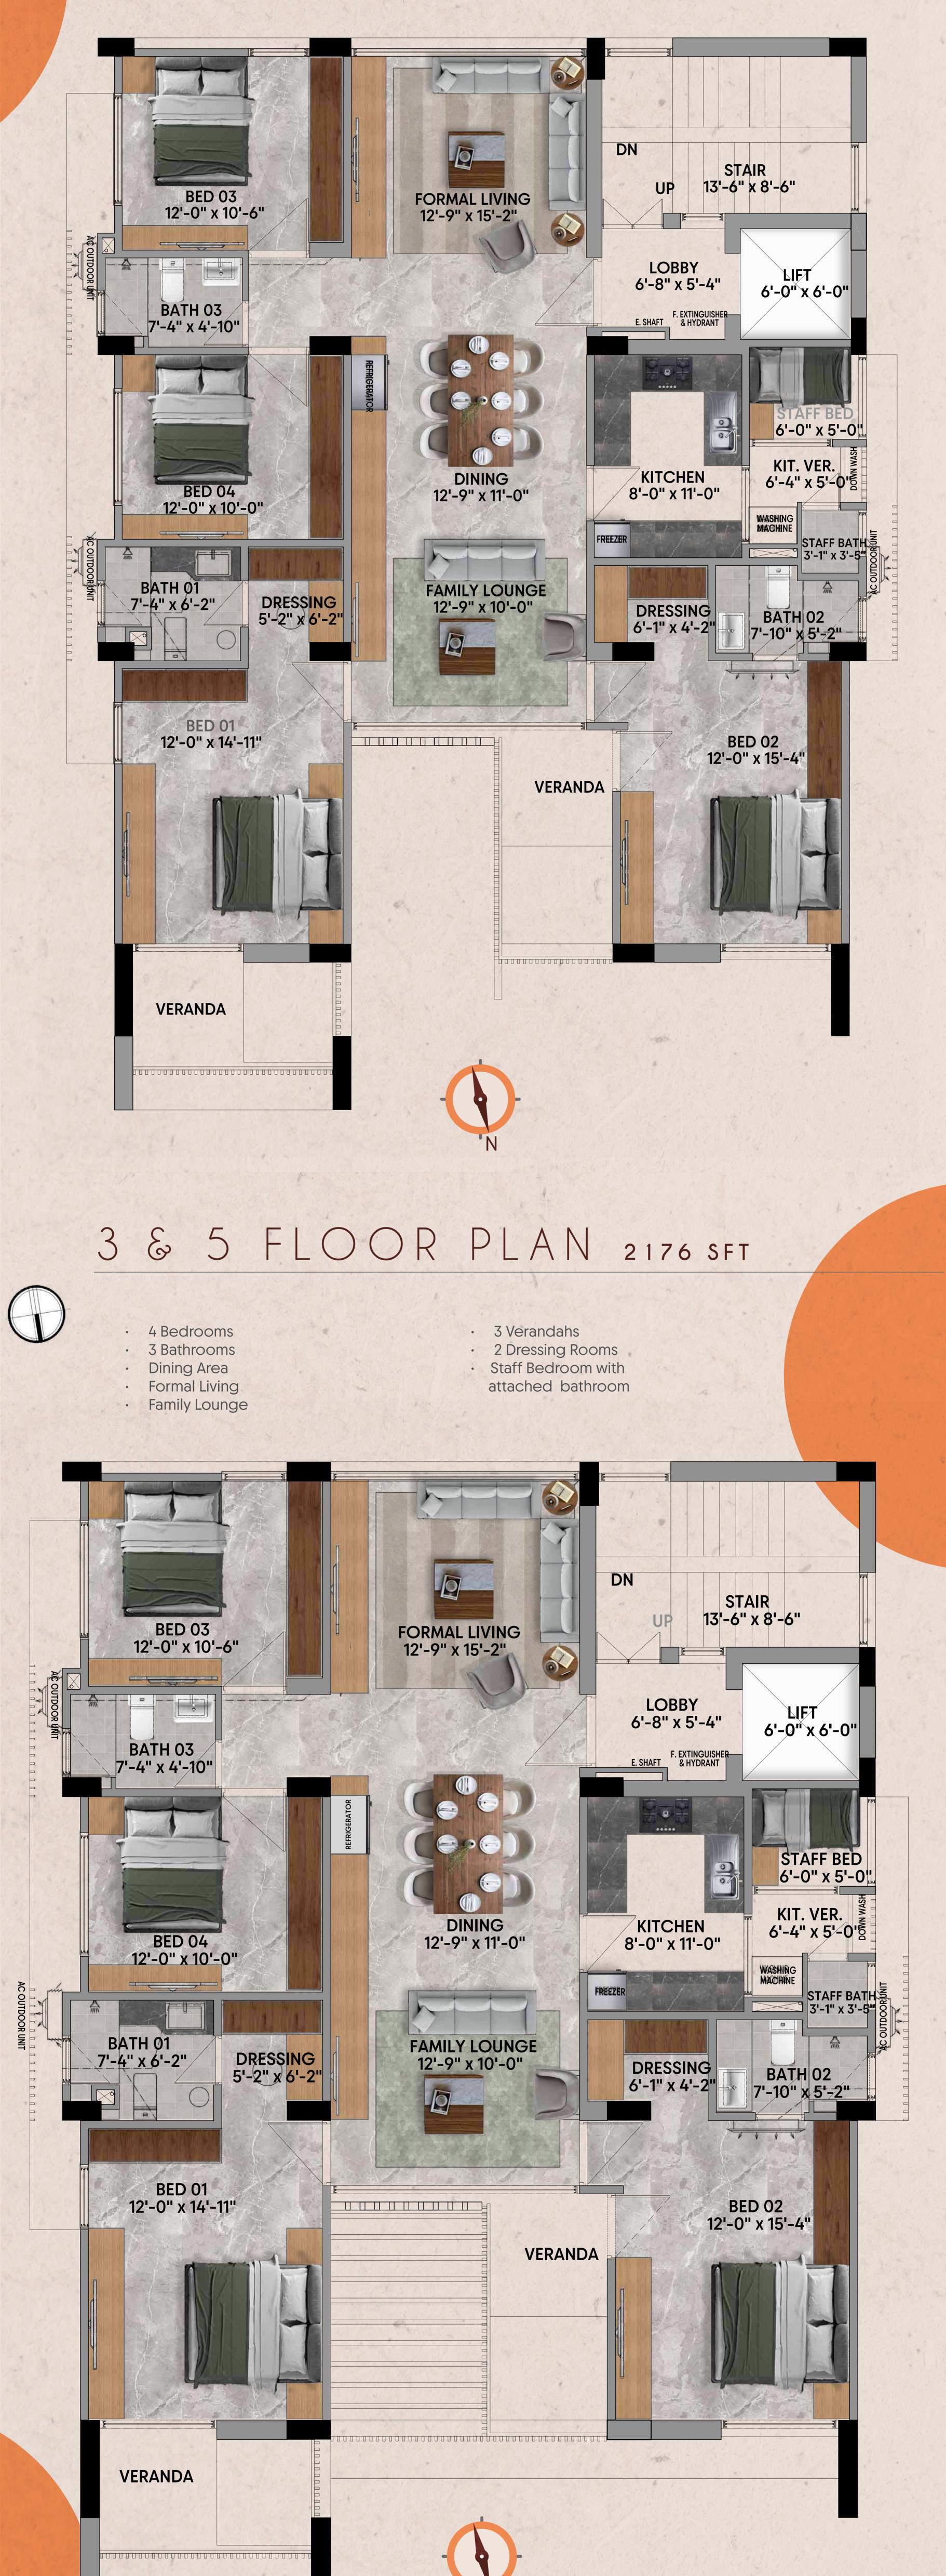

### 2 & FLOOR PLAN 2176 SFT

- 4 Bedrooms 3 Bathrooms
- Dining Area
- Formal Living
- Family Lounge
- 3 Verandahs
- 2 Dressing Rooms
- Staff Bedroom with
- attached bathroom