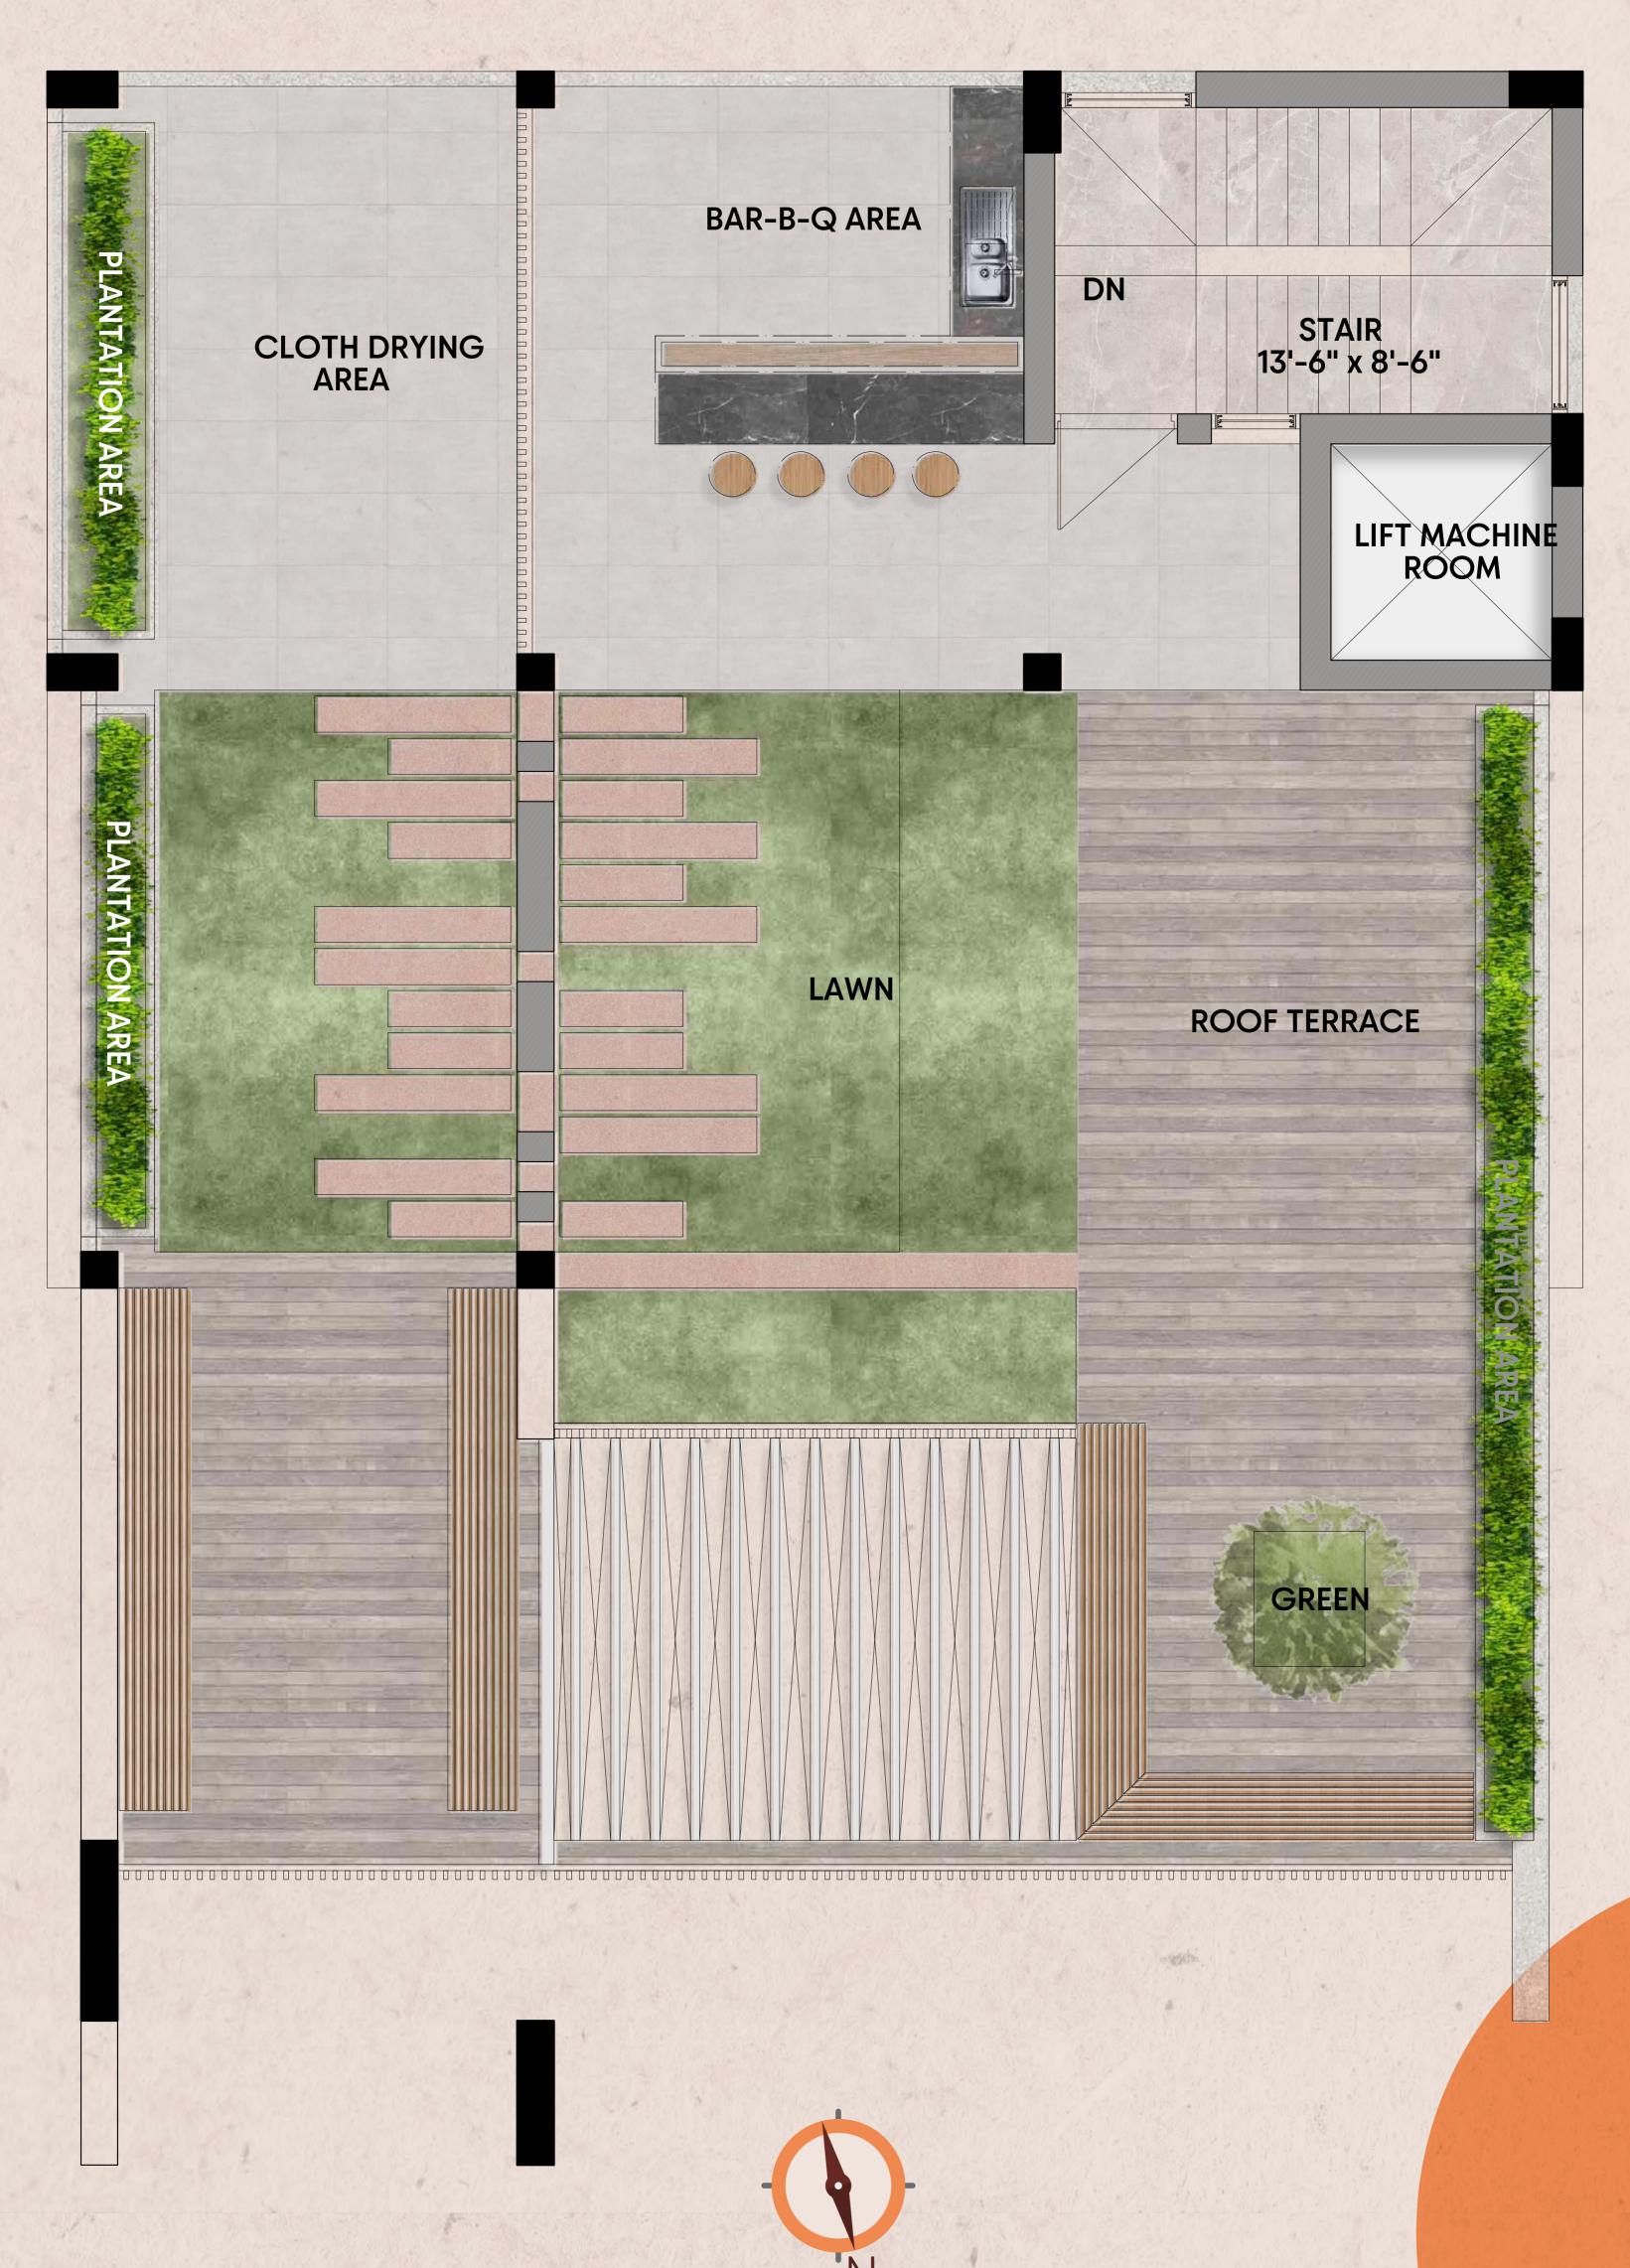

### ROOFTOP PLAN

- BBQ area with portable bbq tray
- Cloth drying area
- Green lawn
- Landscaped rooftop garden
- Seating arrangement

### ROOFTOP FEATURES

- Lime terracing of adequate thickness for protection from heat.
- Protective parapet wall/ railing 4' high around the periphery.
- Separated clothes drying area with lines for drying laundry.
- BBQ area with portable BBQ tray.
- Beautifully landscaped rooftop garden.