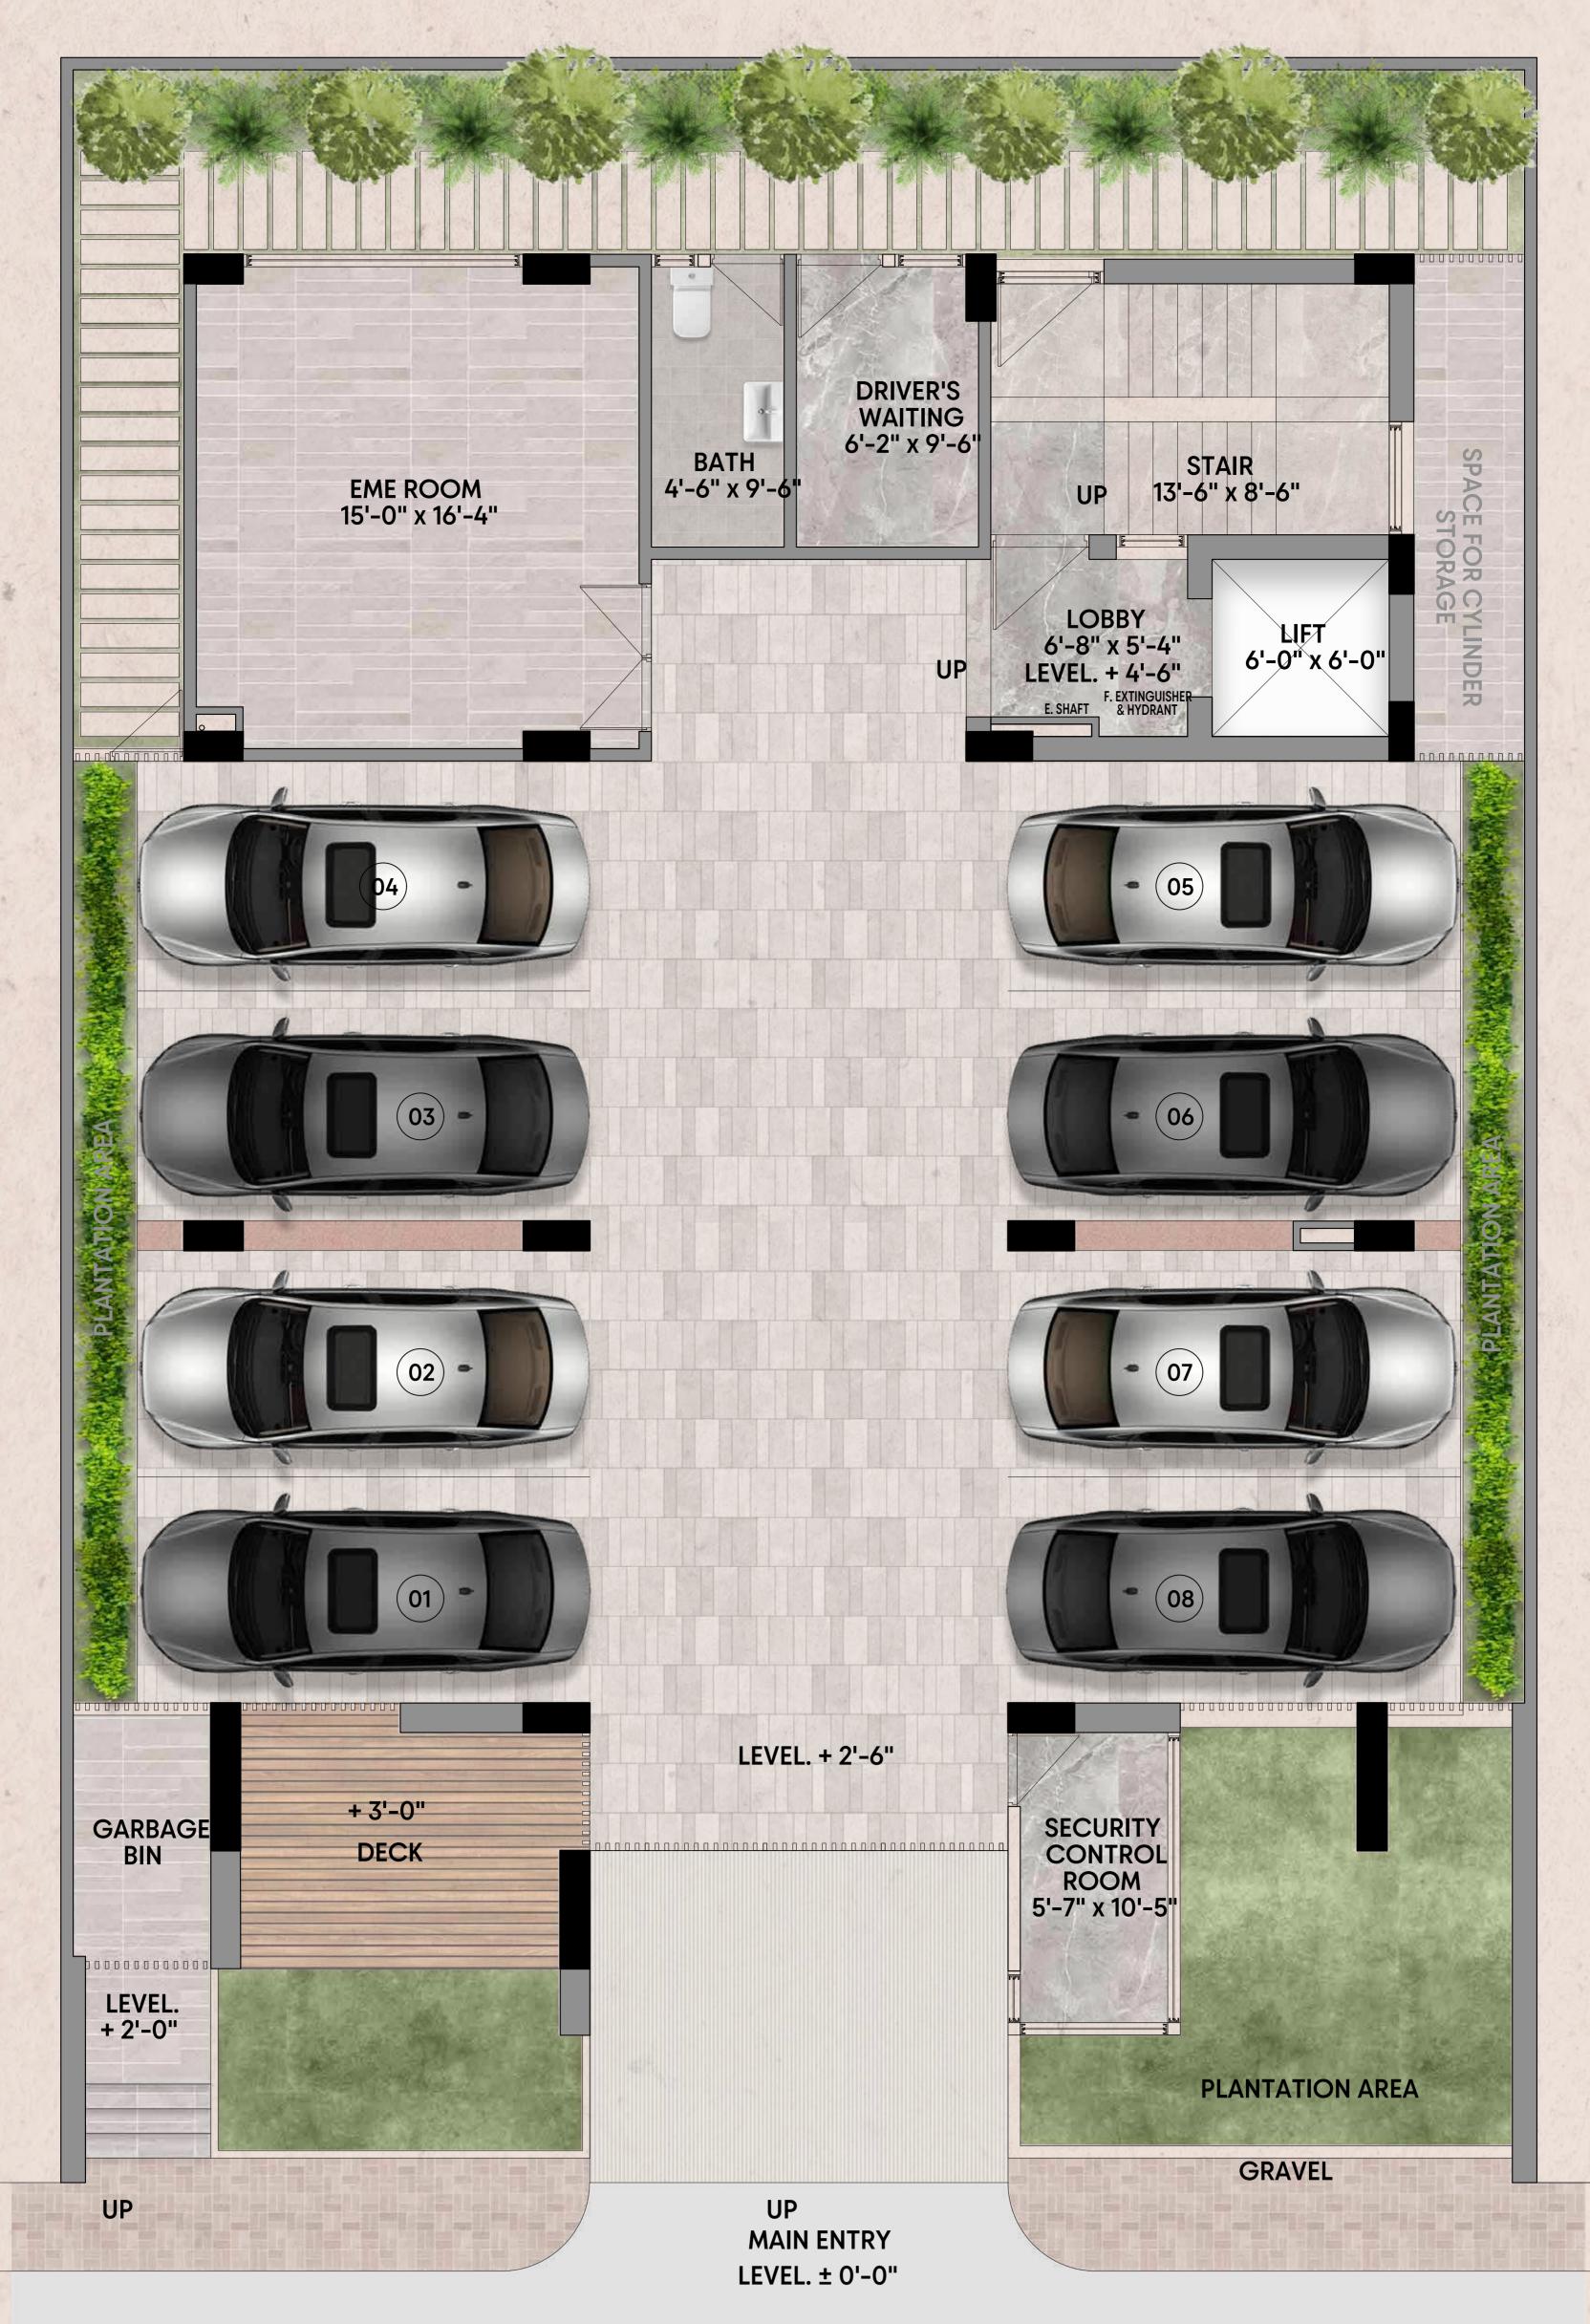

# GROUND FLOOR PLAN

- Electromechanical Room
- Drivers' Waiting Area
- Bathroom
- Garbage Bin
- Security Control Room
- Space for Cylinder Storage

### 34'-0" WIDE ROAD

•