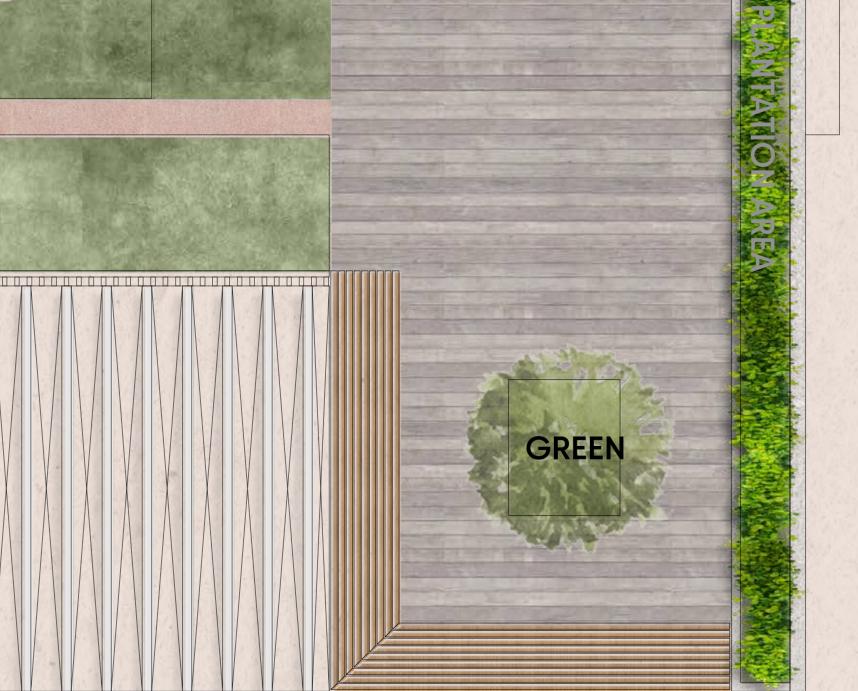

# Landscaped rooftop garden Seating arrangement

BBQ area with portable bbq tray

Cloth drying area

Green lawn

PLANTATION AREA

ROOFTOP PLAN

**CLOTH DRYING** 

**AREA** 

# ROOFTOP FEATURES

- Lime terracing of adequate thickness for protection from heat. Protective parapet wall/ railing 4'-0" high around the periphery.
- Separated clothes drying area with lines for drying laundry.
- BBQ area with portable BBQ tray.
- Beautifully landscaped rooftop garden.