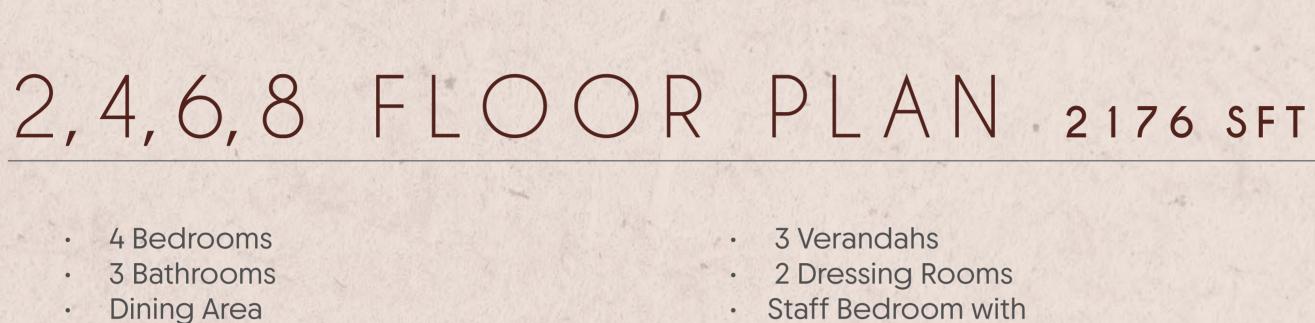

## 4 Bedrooms 3 Verandahs

Dining Area Formal Living Family Lounge

3 Bathrooms

2 Dressing Rooms

Staff Bedroom with

attached bathroom

· 4 Bedrooms

3 Bathrooms

Dining Area

Family Lounge

Formal Living

DN

attached bathroom