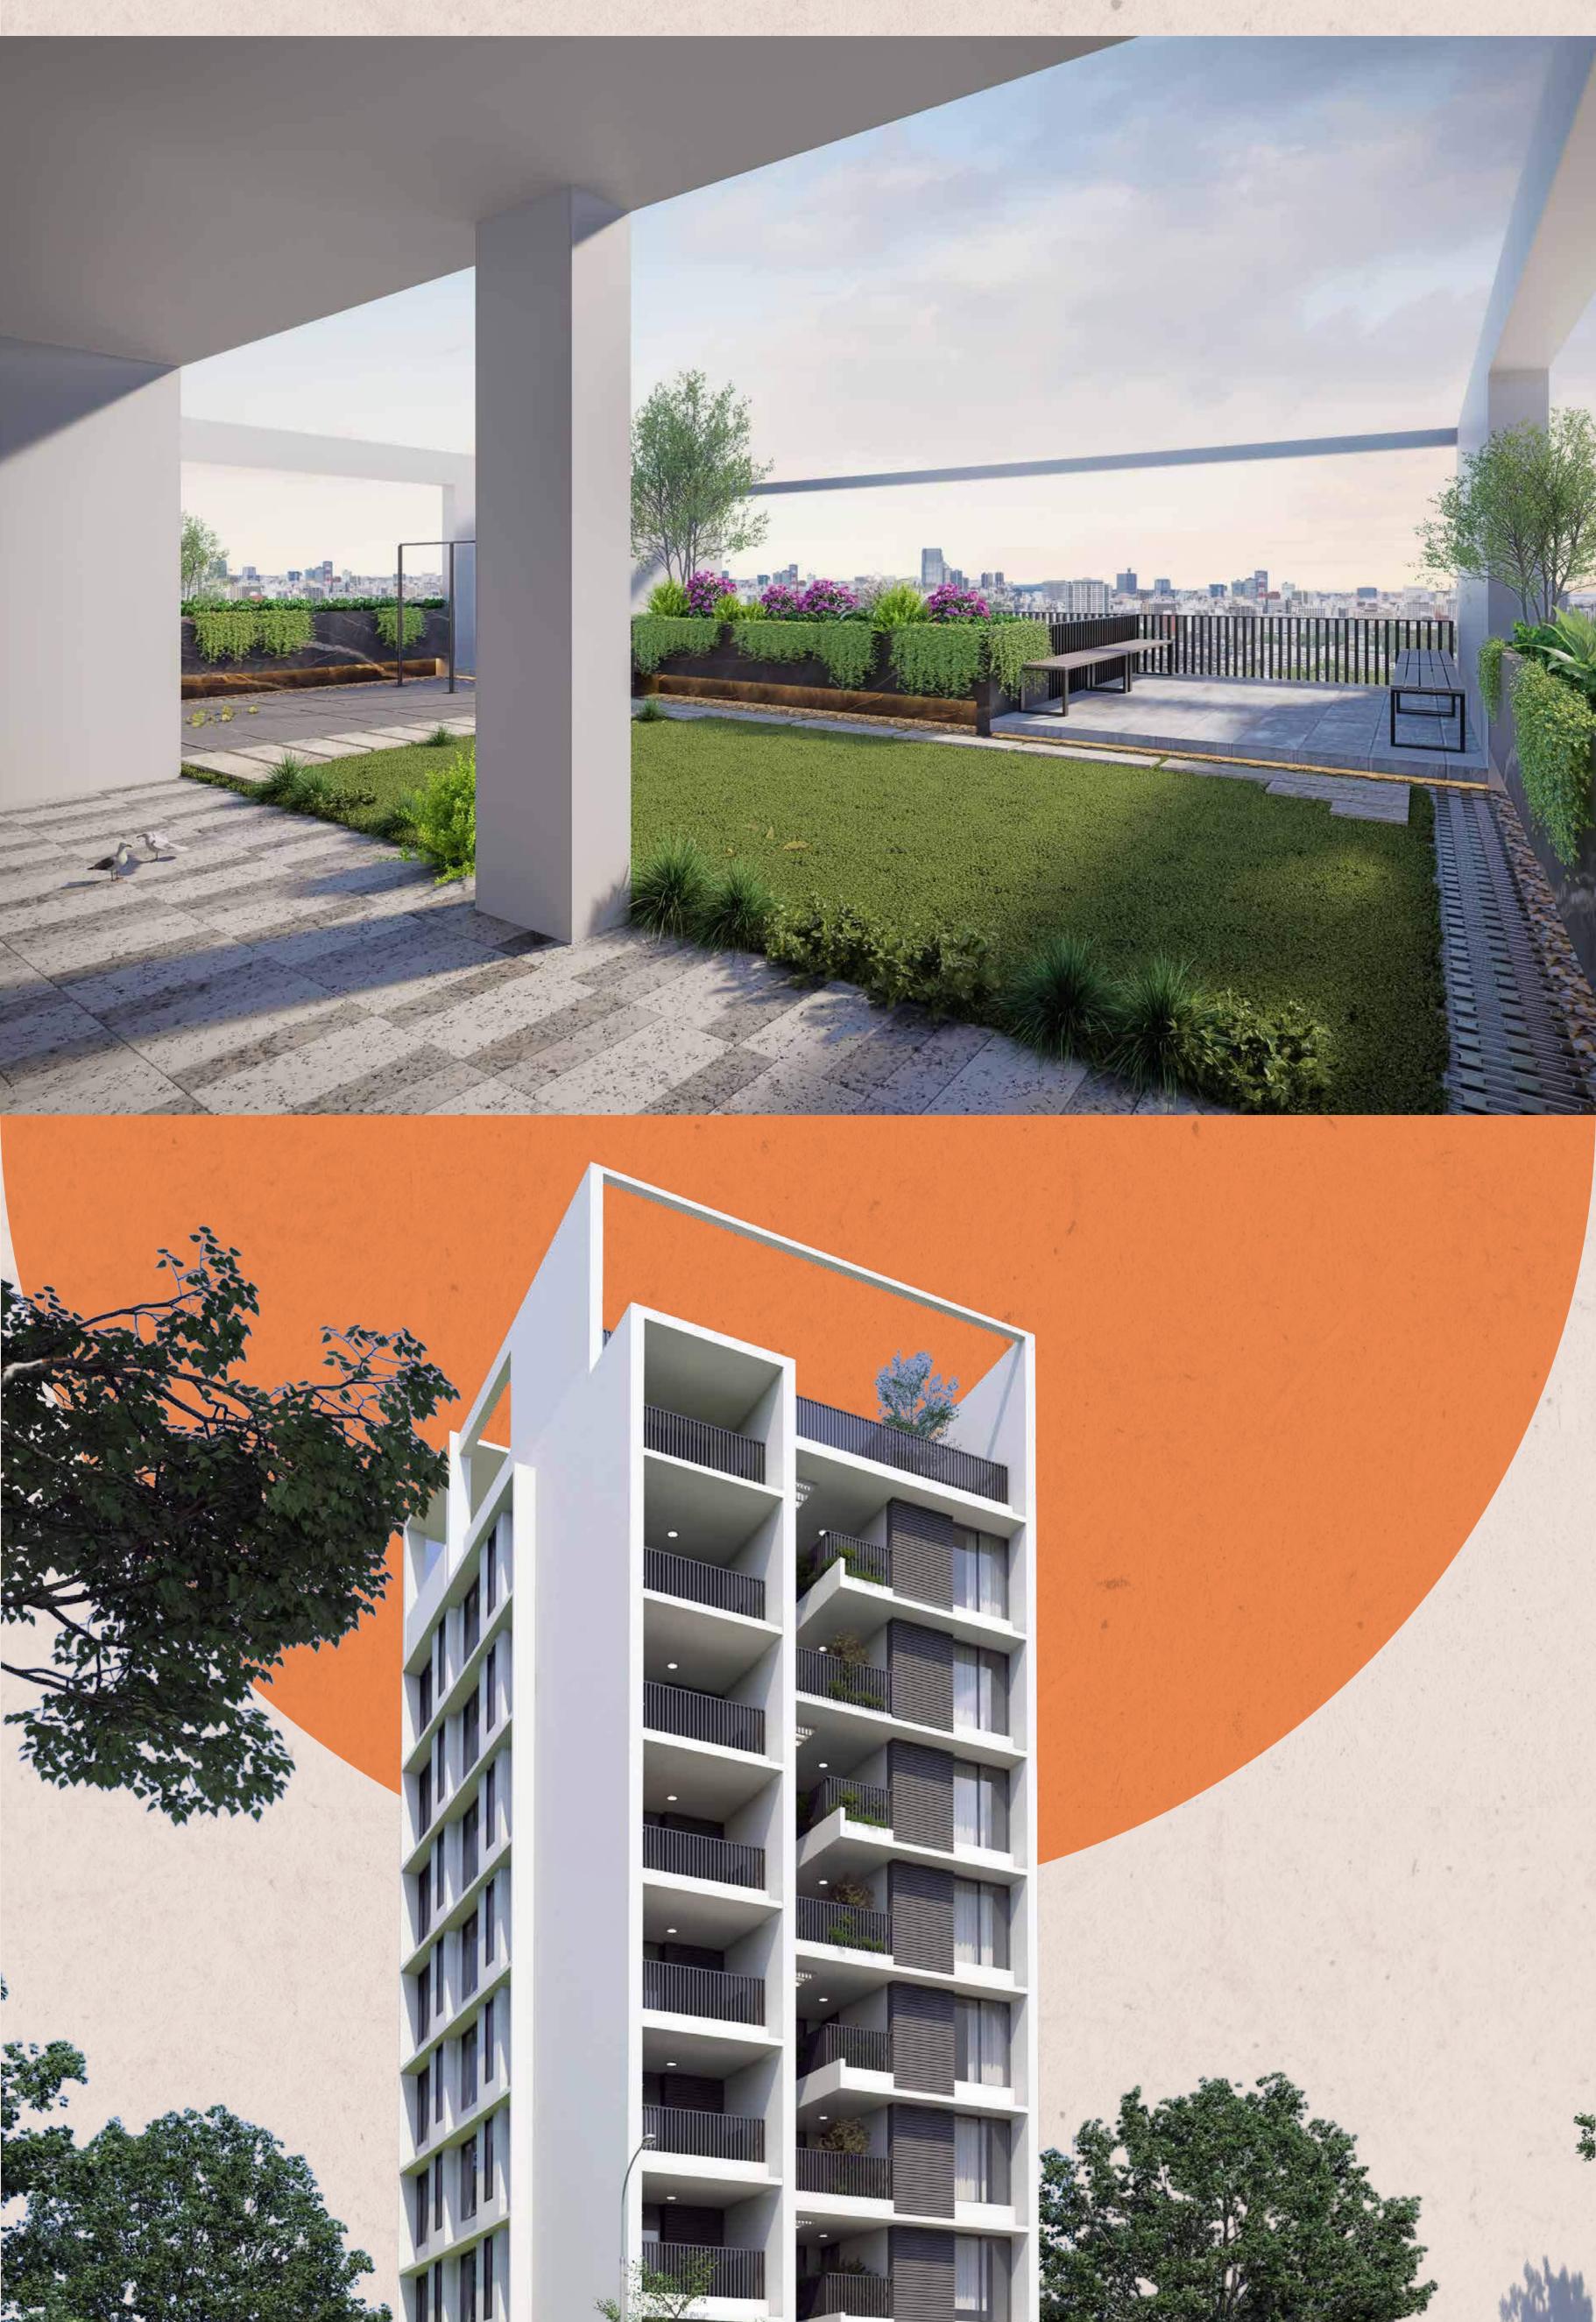

# Landscaped rooftop garden Seating arrangement

BBQ area with portable bbq tray

Cloth drying area

Green lawn

PLANTATION AREA

ROOFTOP PLAN

**CLOTH DRYING** 

**AREA** 

# ROOFTOP FEATURES

- Lime terracing of adequate thickness for protection from heat. Protective parapet wall/ railing 4'-0" high around the periphery.
- Separated clothes drying area with lines for drying laundry.
- BBQ area with portable BBQ tray.
- Beautifully landscaped rooftop garden.