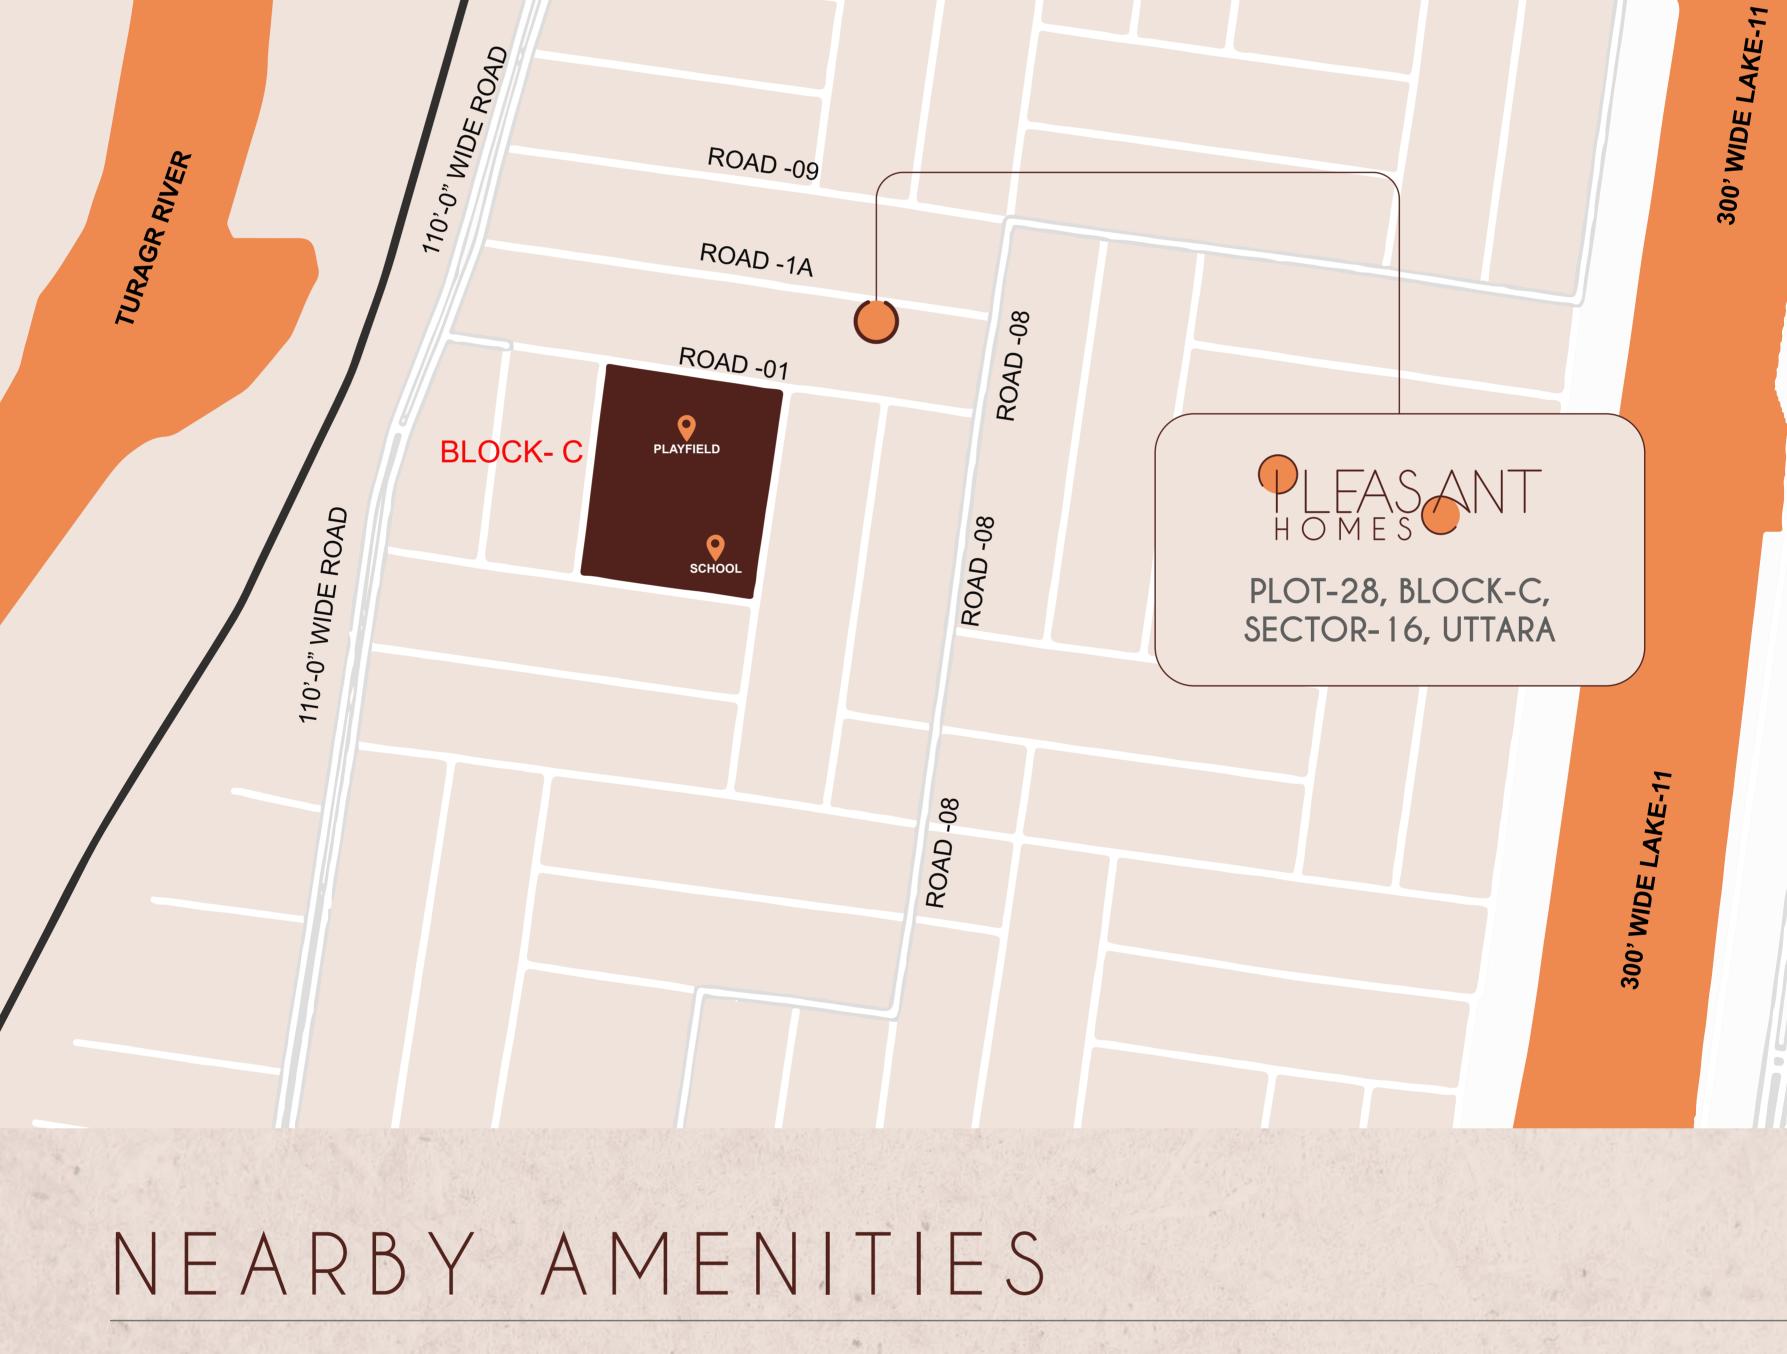

BLOCK-C, SECTOR-16, UTTARA

**Web Version** Last Updated.29/04/2025

LOCATION MAP

Address.

2176 sft

G+8

Built over.

5 katha

## **Educational Institutions** HEALTH

Cambrian School and College

Milestone School and College

Radical Hospitals Ltd.

Hi-Care General Hospital Dhaka

**DAILY NEEDS** 

Daily Shopping