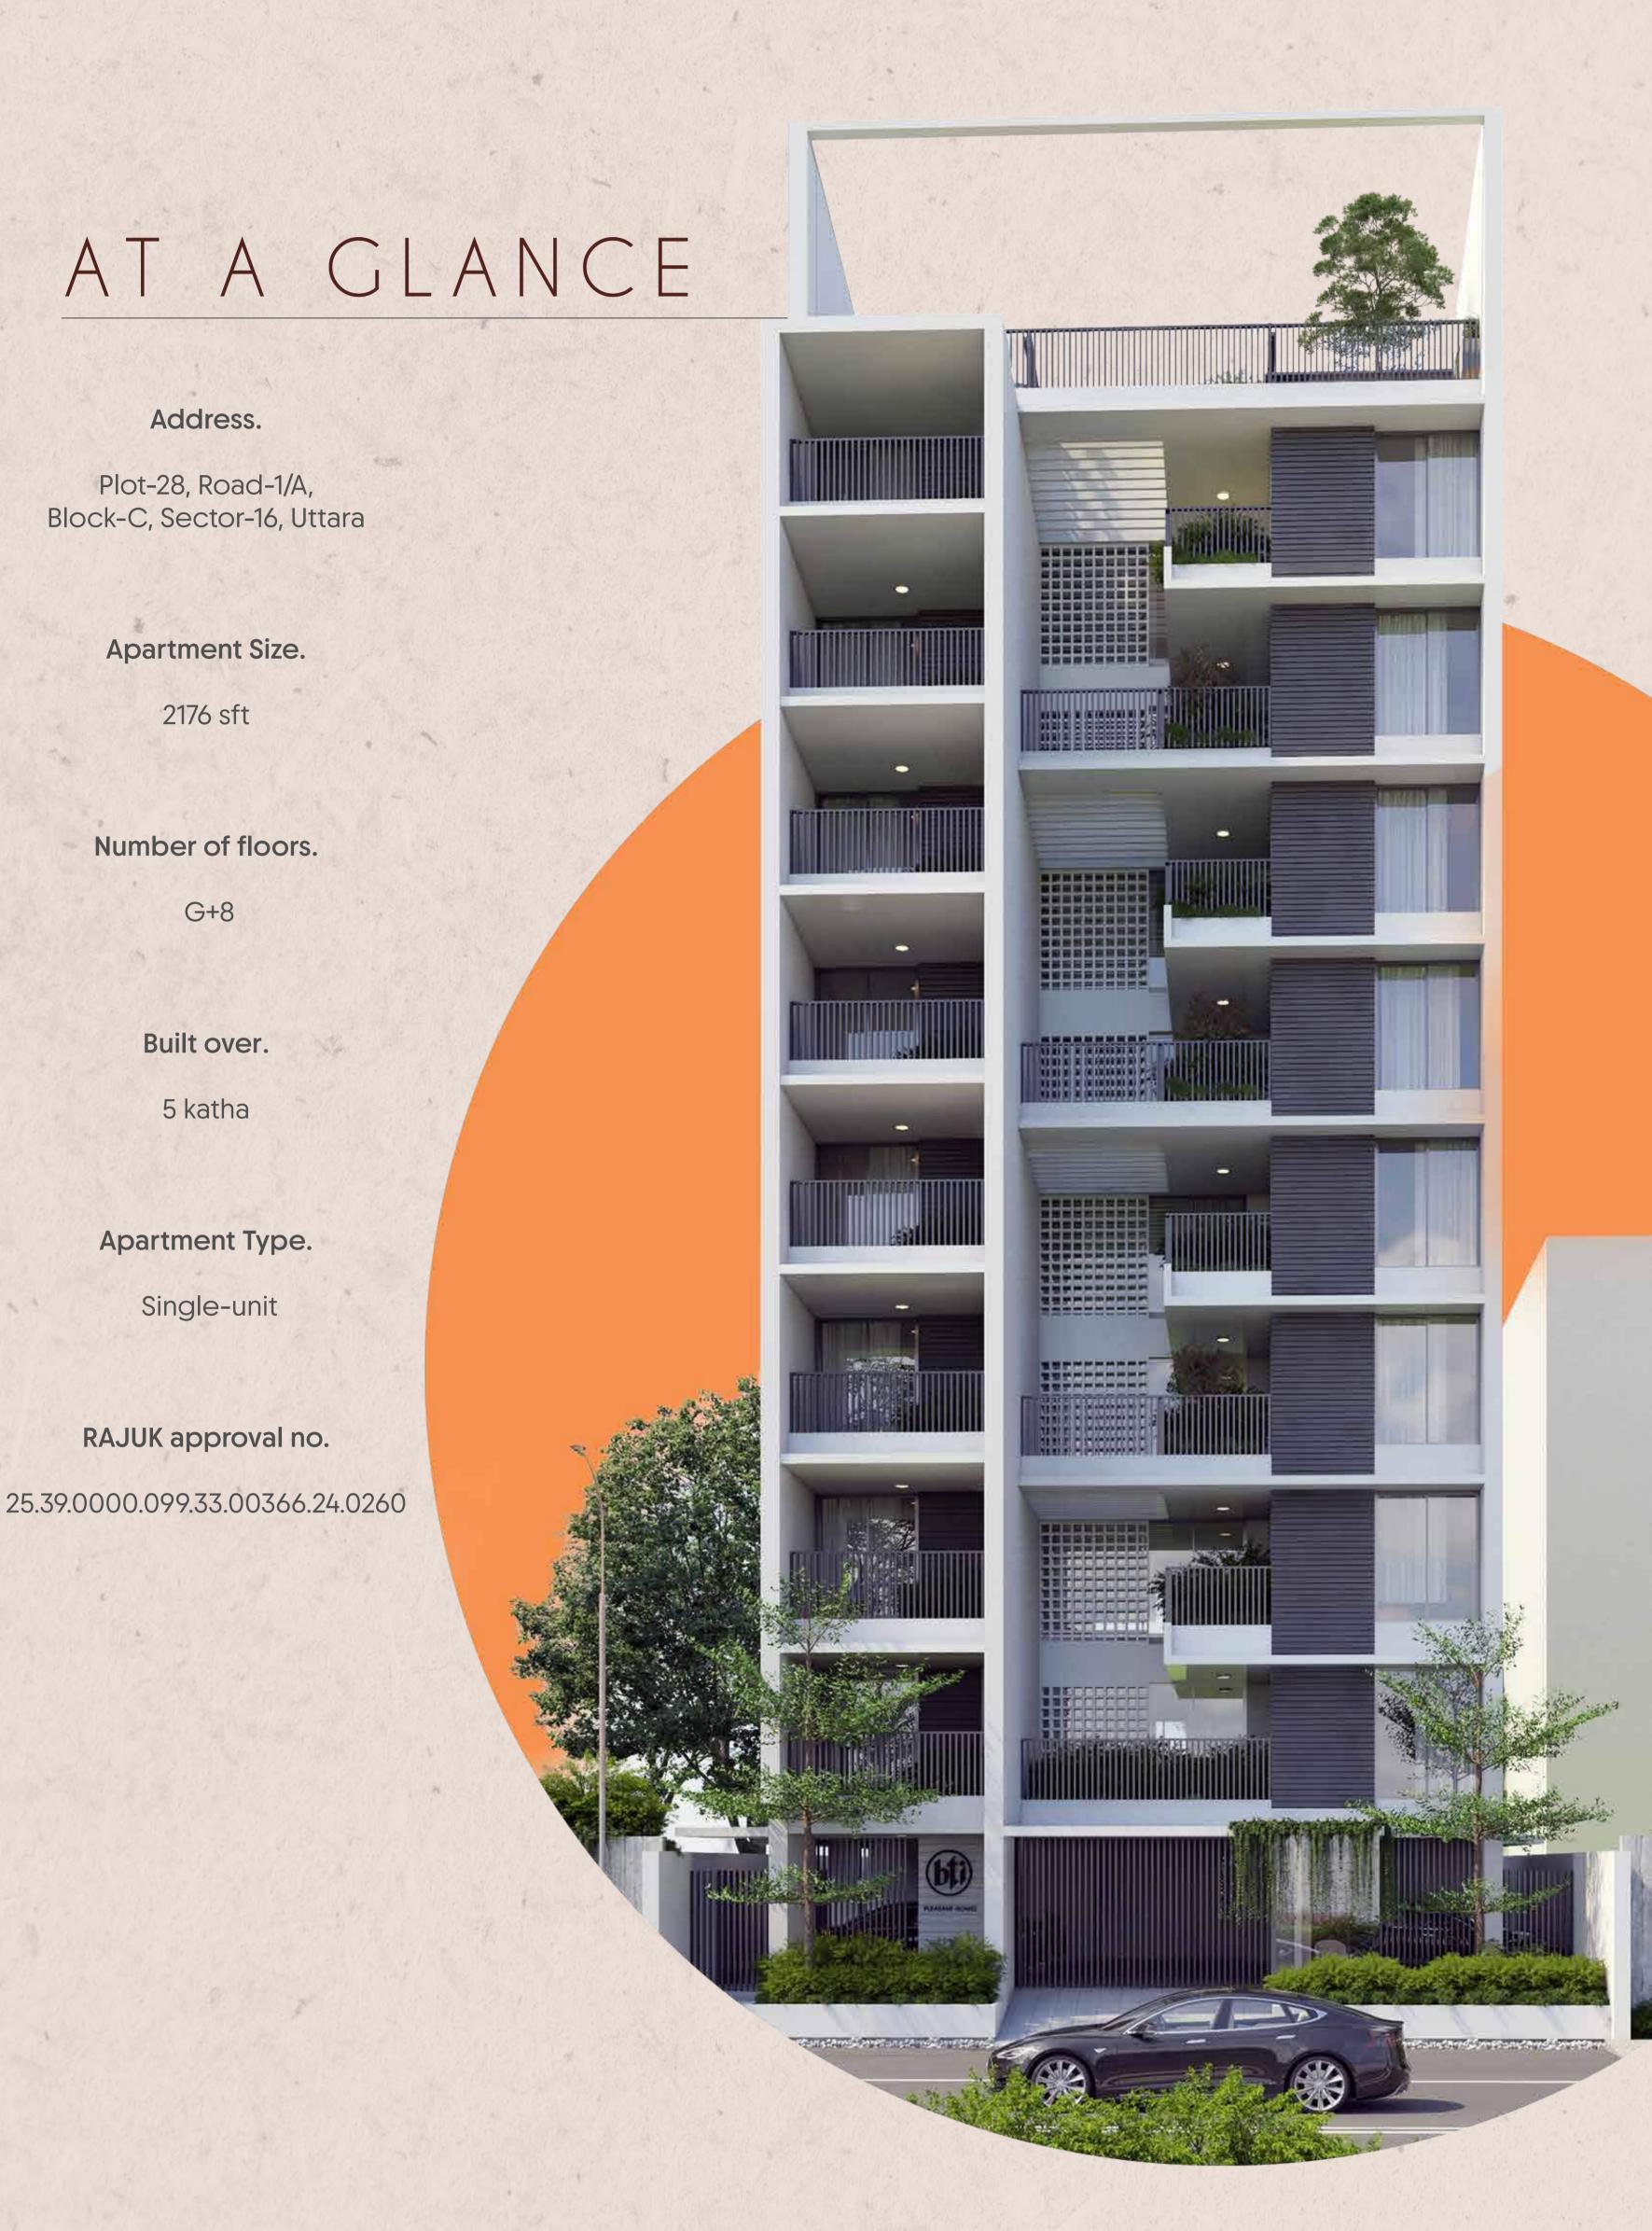

BLOCK-C, SECTOR-16, UTTARA

**Web Version** Last Updated.29/04/2025

LOCATION MAP

Address.

2176 sft

G+8

Built over.

5 katha

Single-unit