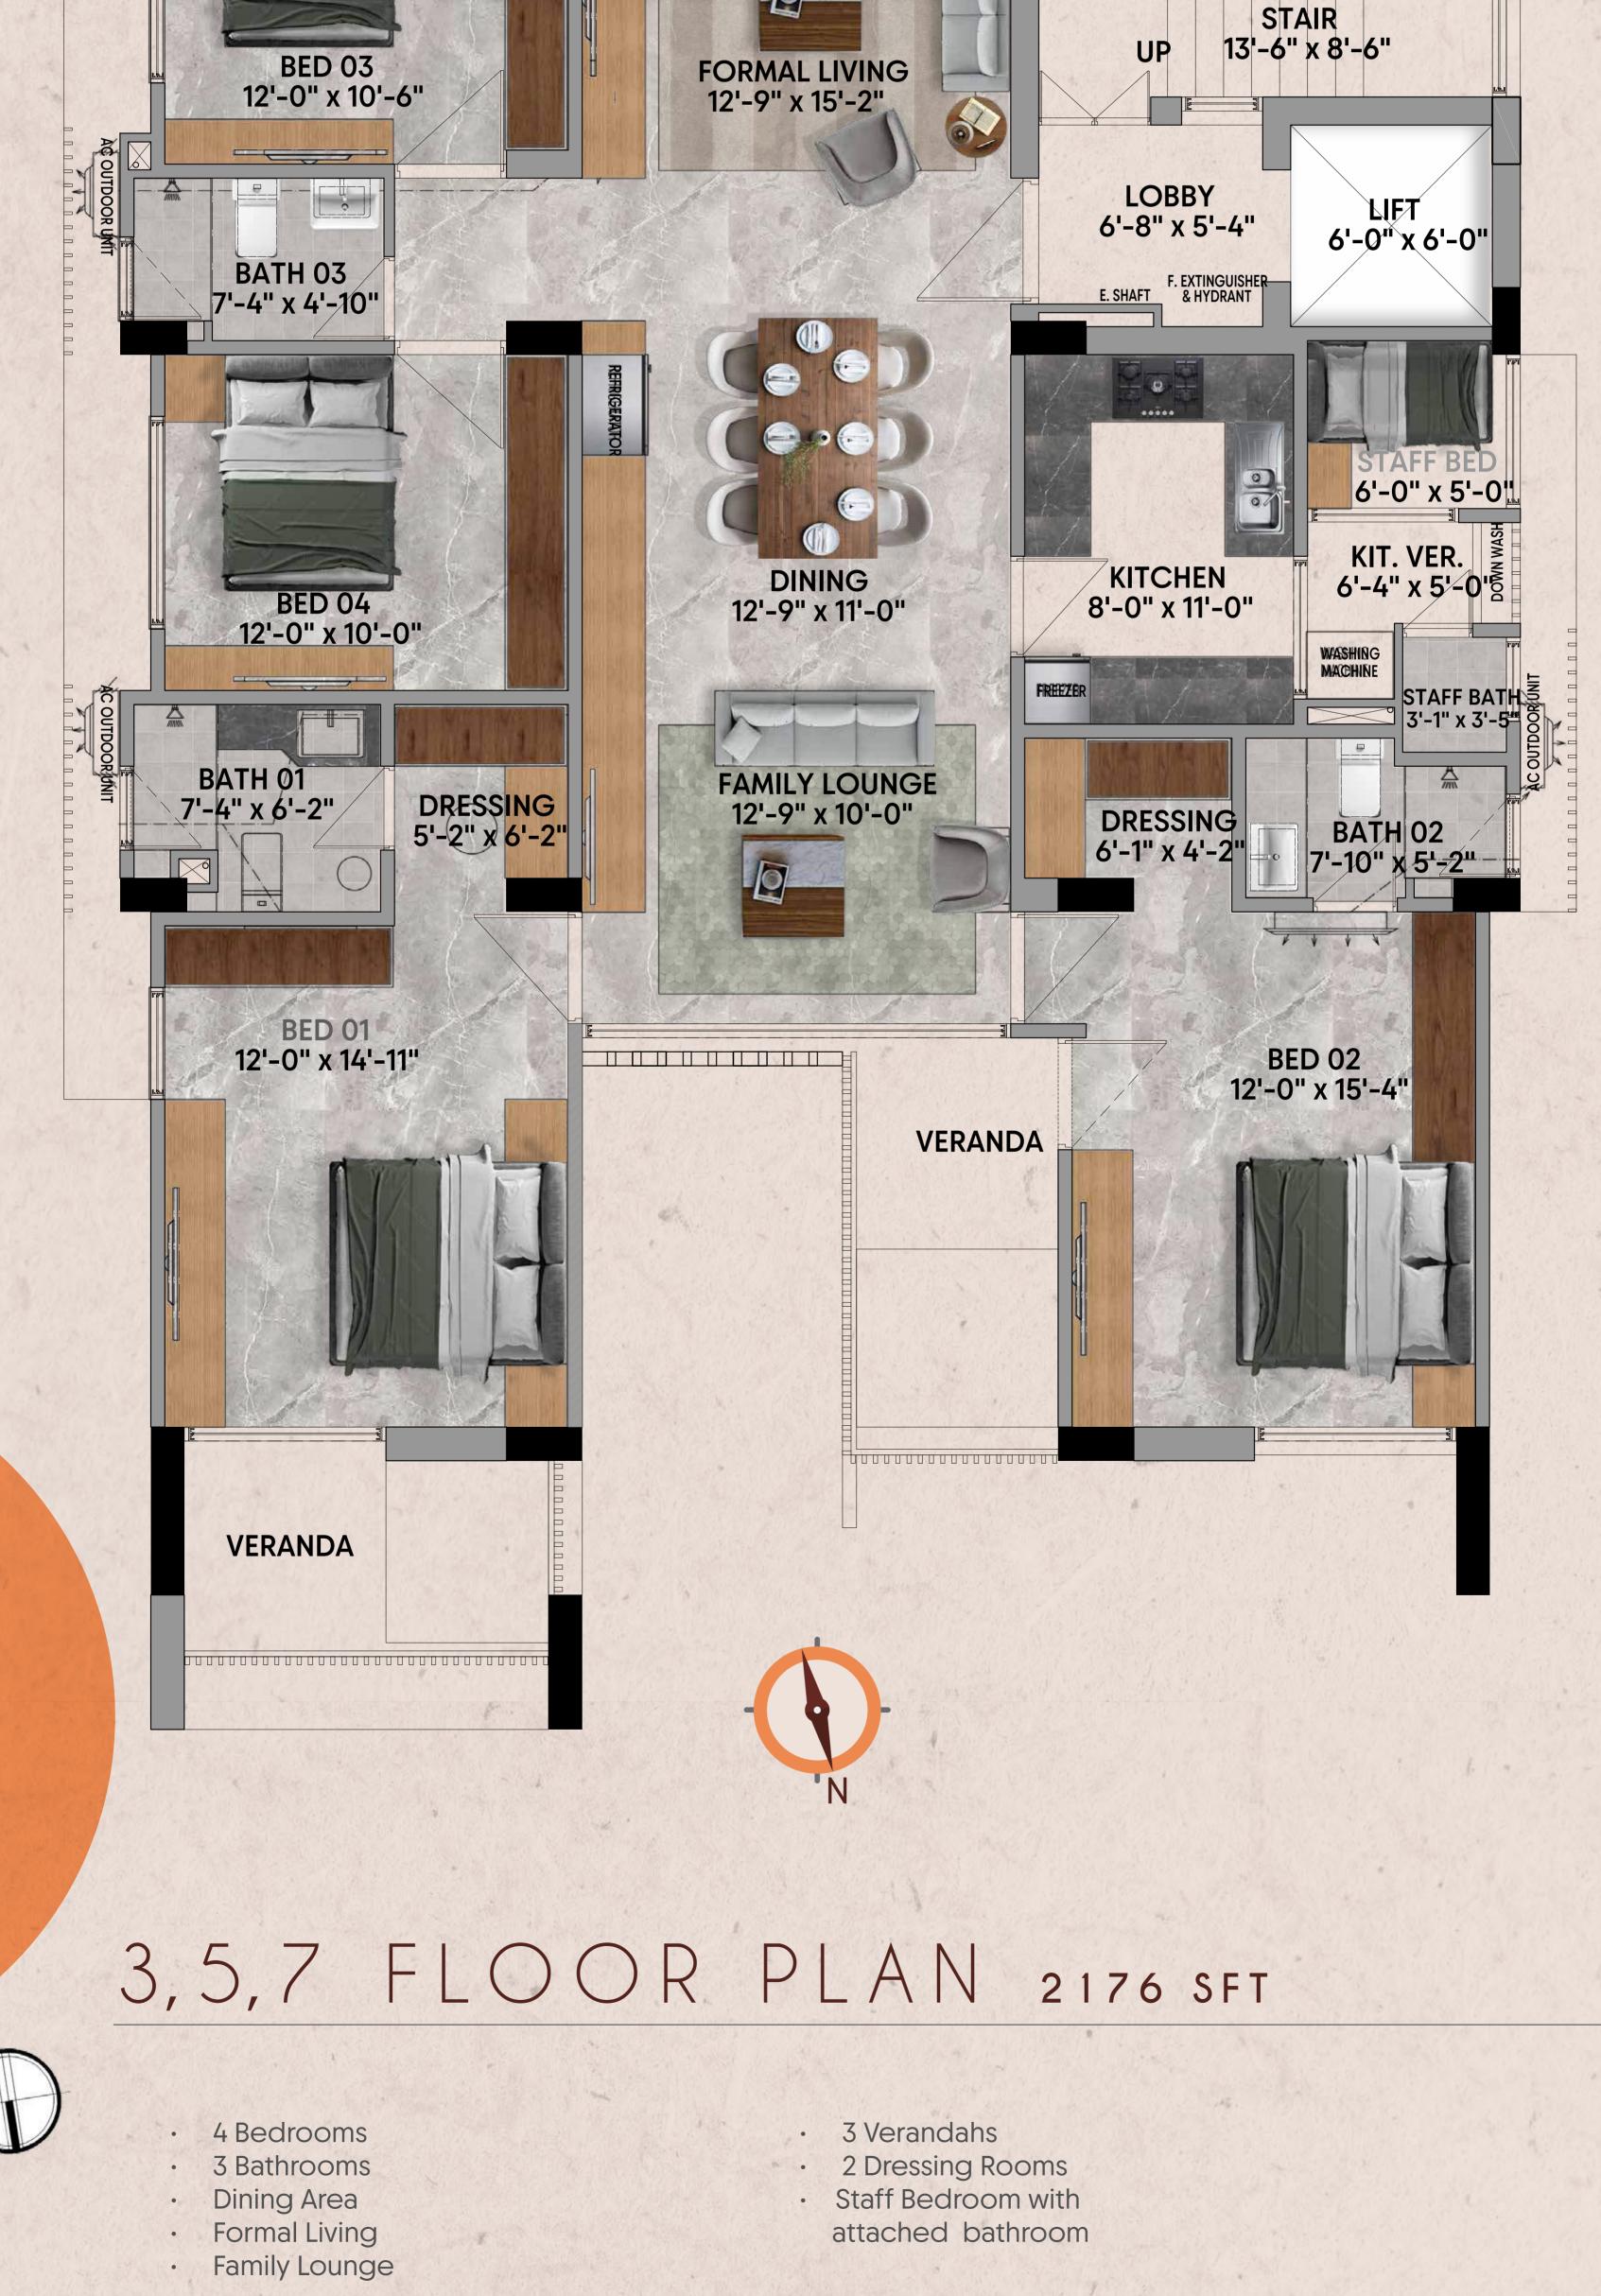

## 4 Bedrooms 3 Verandahs

Dining Area Formal Living Family Lounge

3 Bathrooms

2 Dressing Rooms

Staff Bedroom with

attached bathroom

· 4 Bedrooms

3 Bathrooms

Dining Area

Family Lounge

Formal Living

DN

attached bathroom