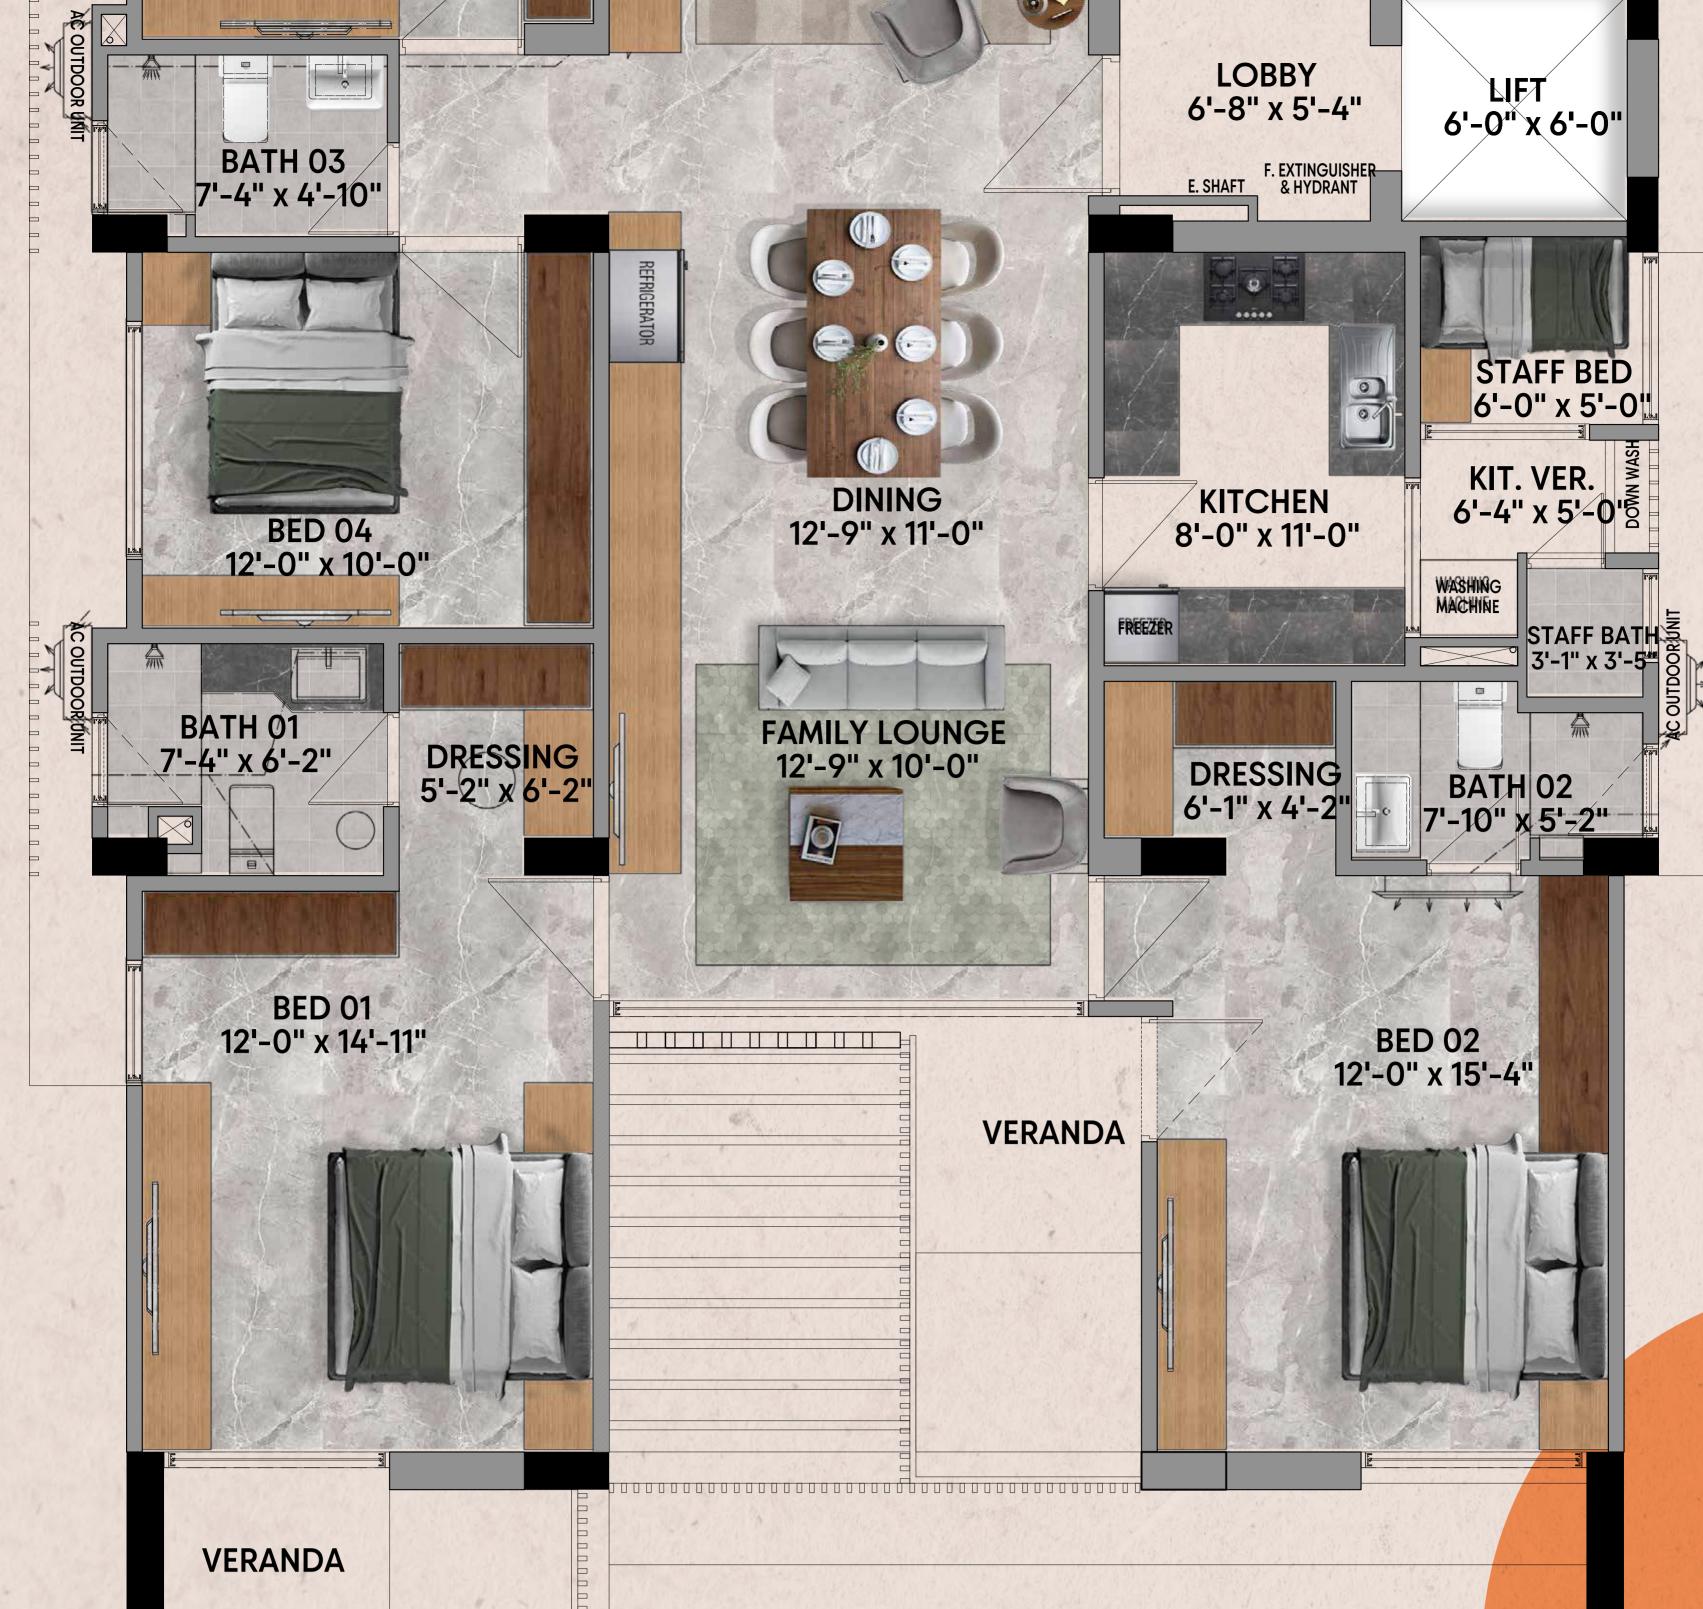

## 4 Bedrooms 3 Verandahs

Dining Area Formal Living Family Lounge

3 Bathrooms

2 Dressing Rooms

Staff Bedroom with

attached bathroom

· 4 Bedrooms

3 Bathrooms

Dining Area

Family Lounge

Formal Living

DN

attached bathroom