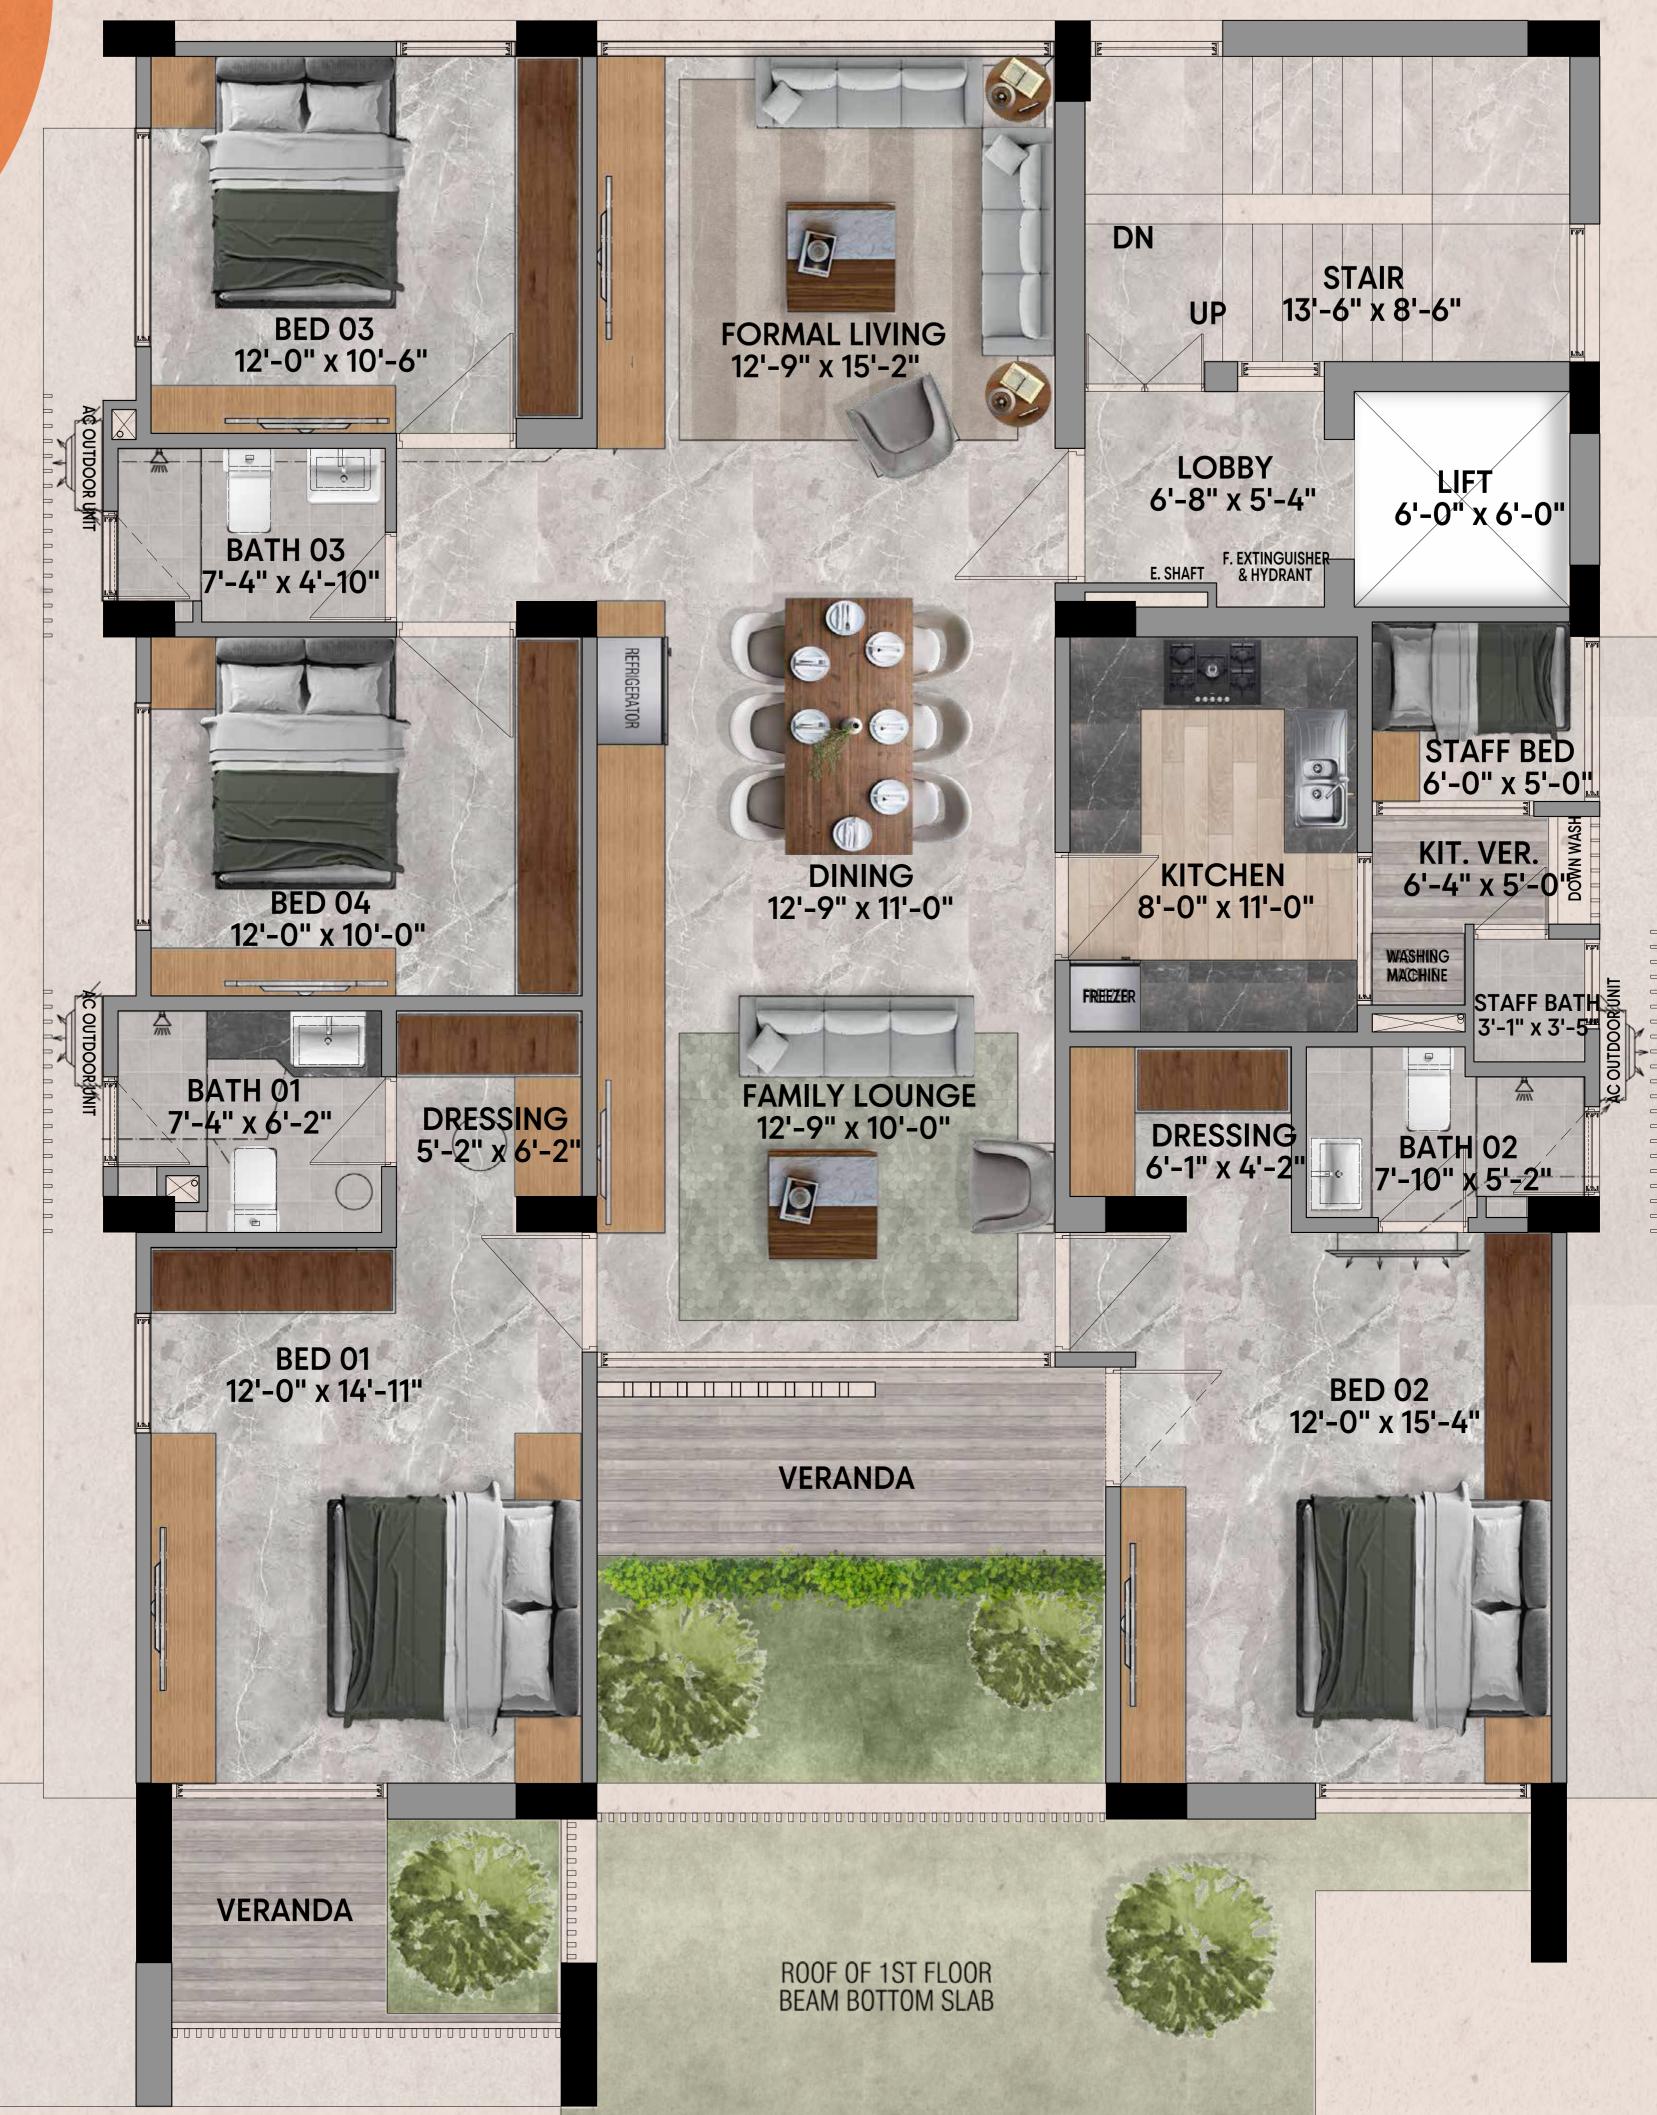

## 4 Bedrooms 3 Verandahs

Dining Area Formal Living Family Lounge

3 Bathrooms

2 Dressing Rooms

Staff Bedroom with

attached bathroom

· 4 Bedrooms

3 Bathrooms

Dining Area

Family Lounge

Formal Living

DN

attached bathroom

#### 13'-6" x 8'-6" UP **BED 03 FORMAL LIVING** 12'-0" x 10'-6" 12'-9" x 15'-2"

DN

**LOBBY** 

STAIR