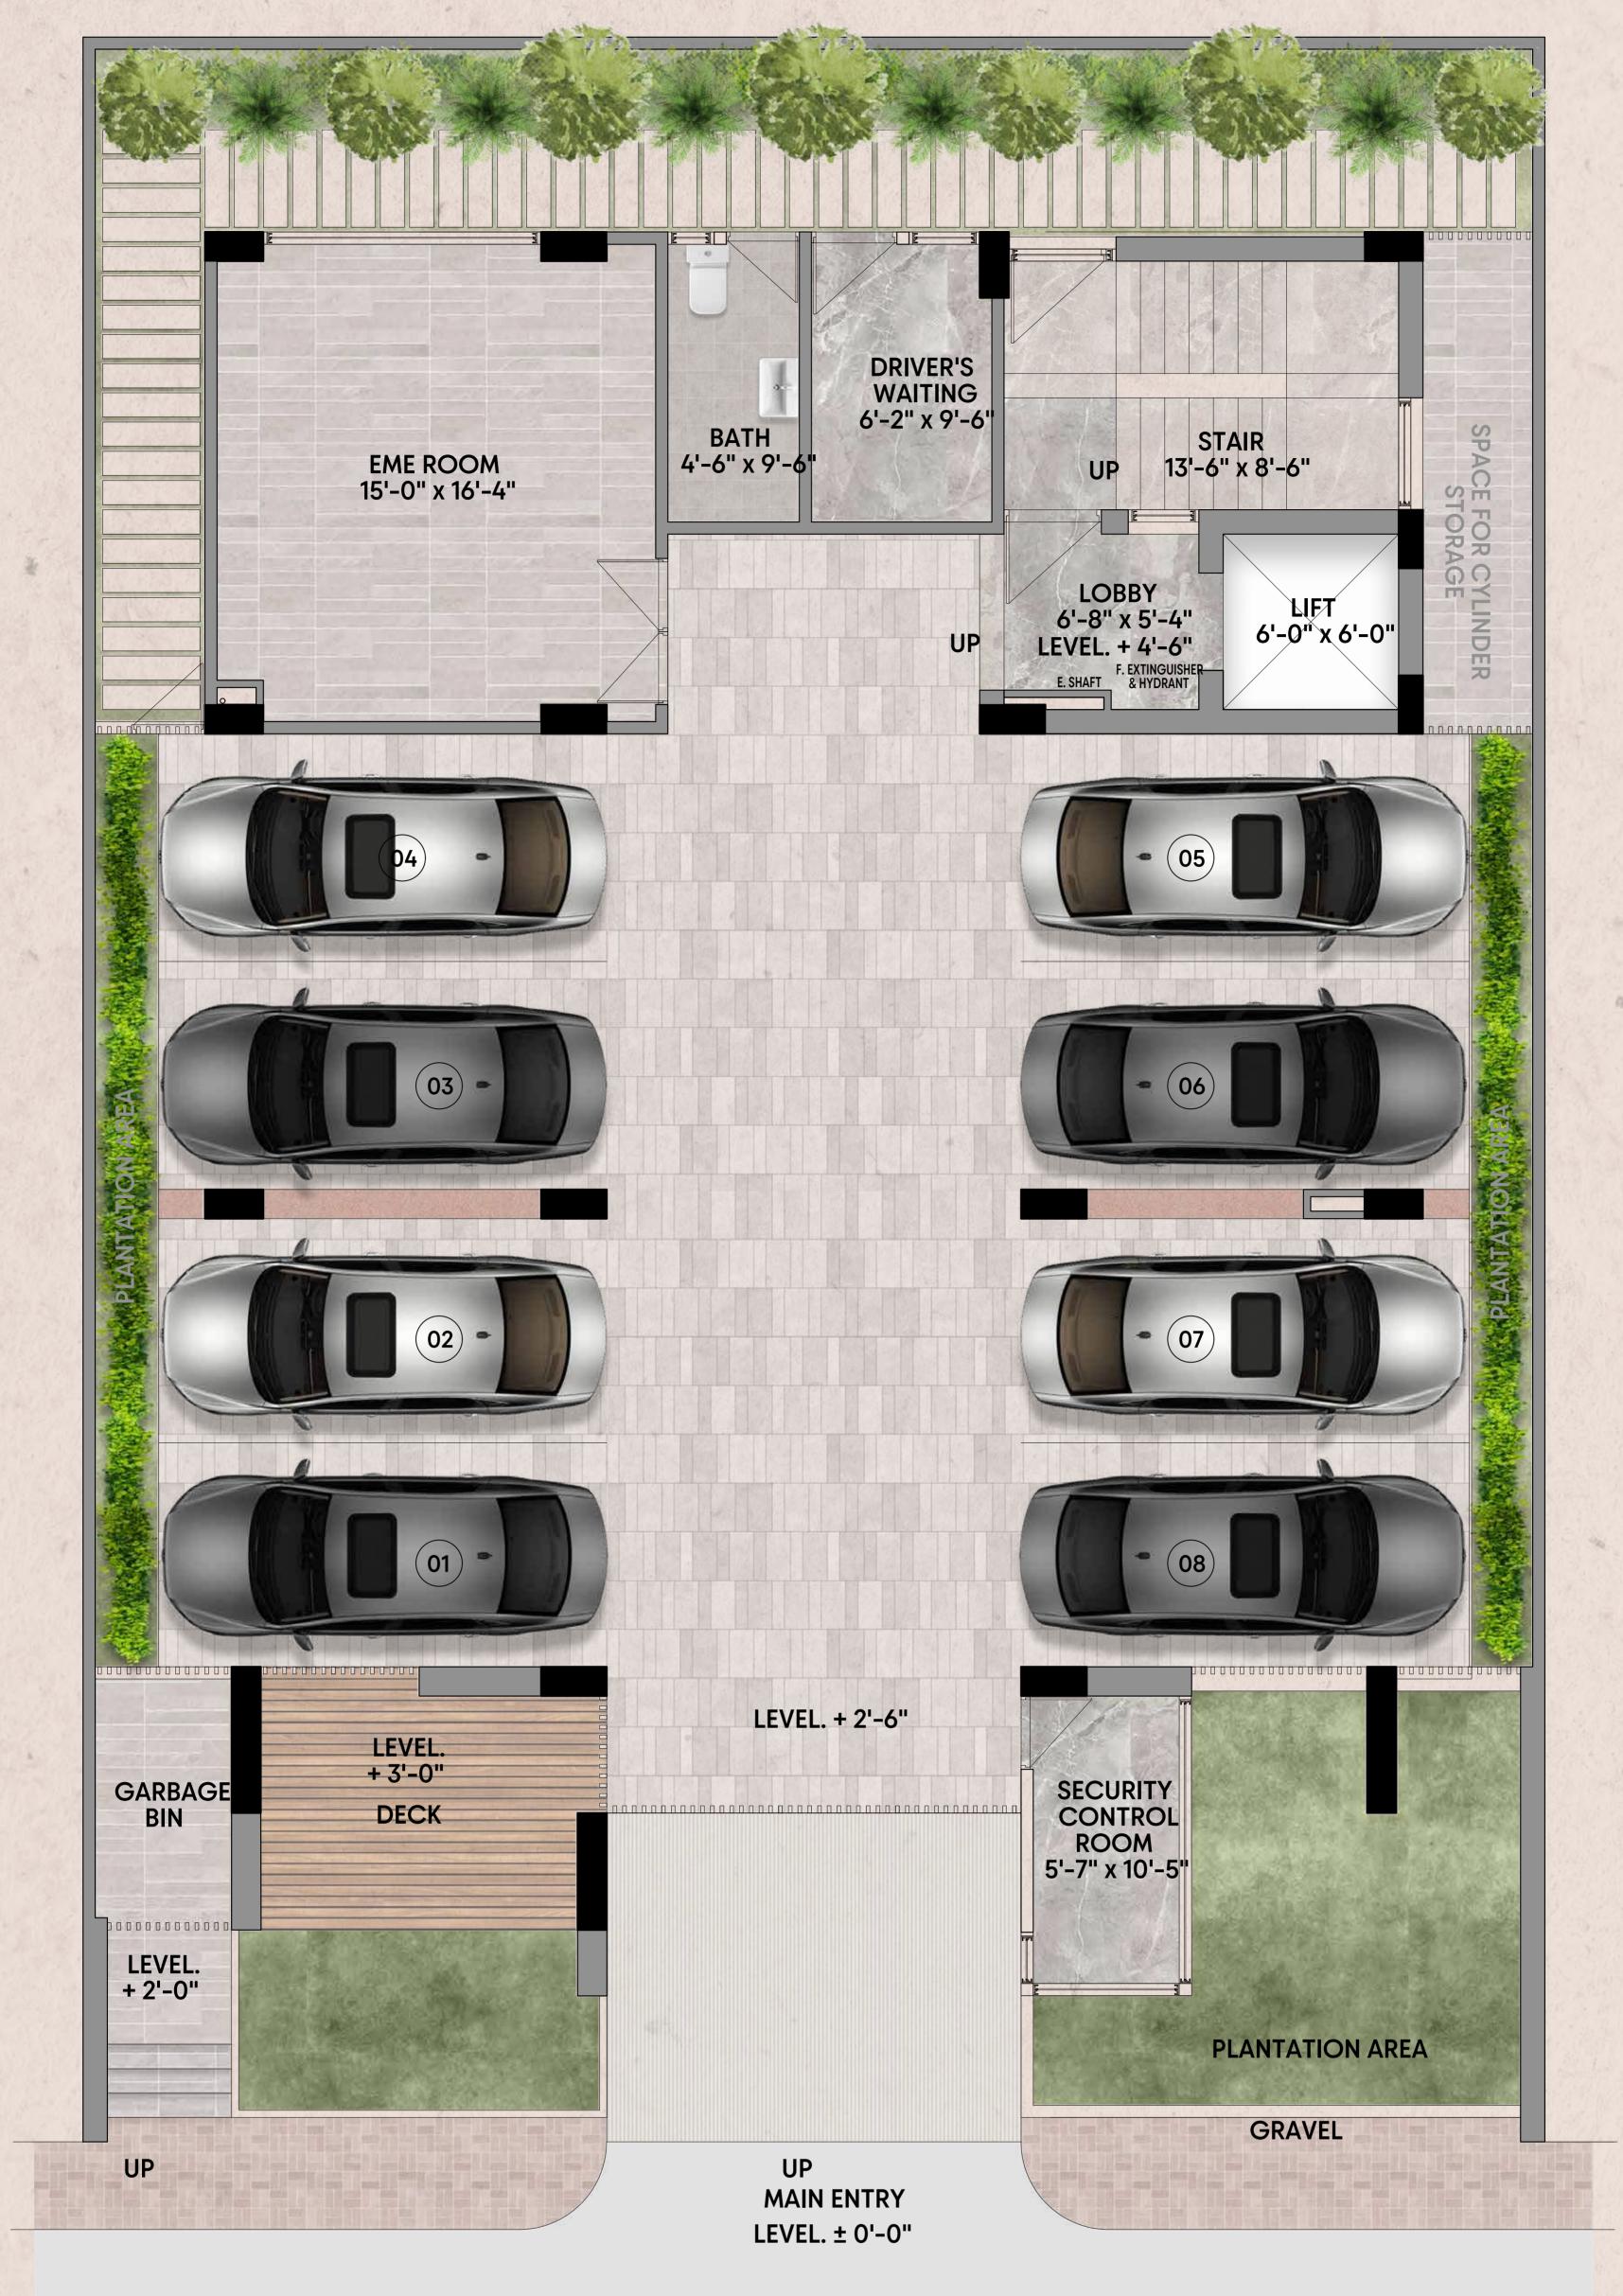

# GROUND FLOOR PLAN

Electromechanical Room Drivers' Waiting Area Bathroom Level Deck

Garbage Bin Security Control Room Space for Cylinder Storage

34'-0" WIDE ROAD