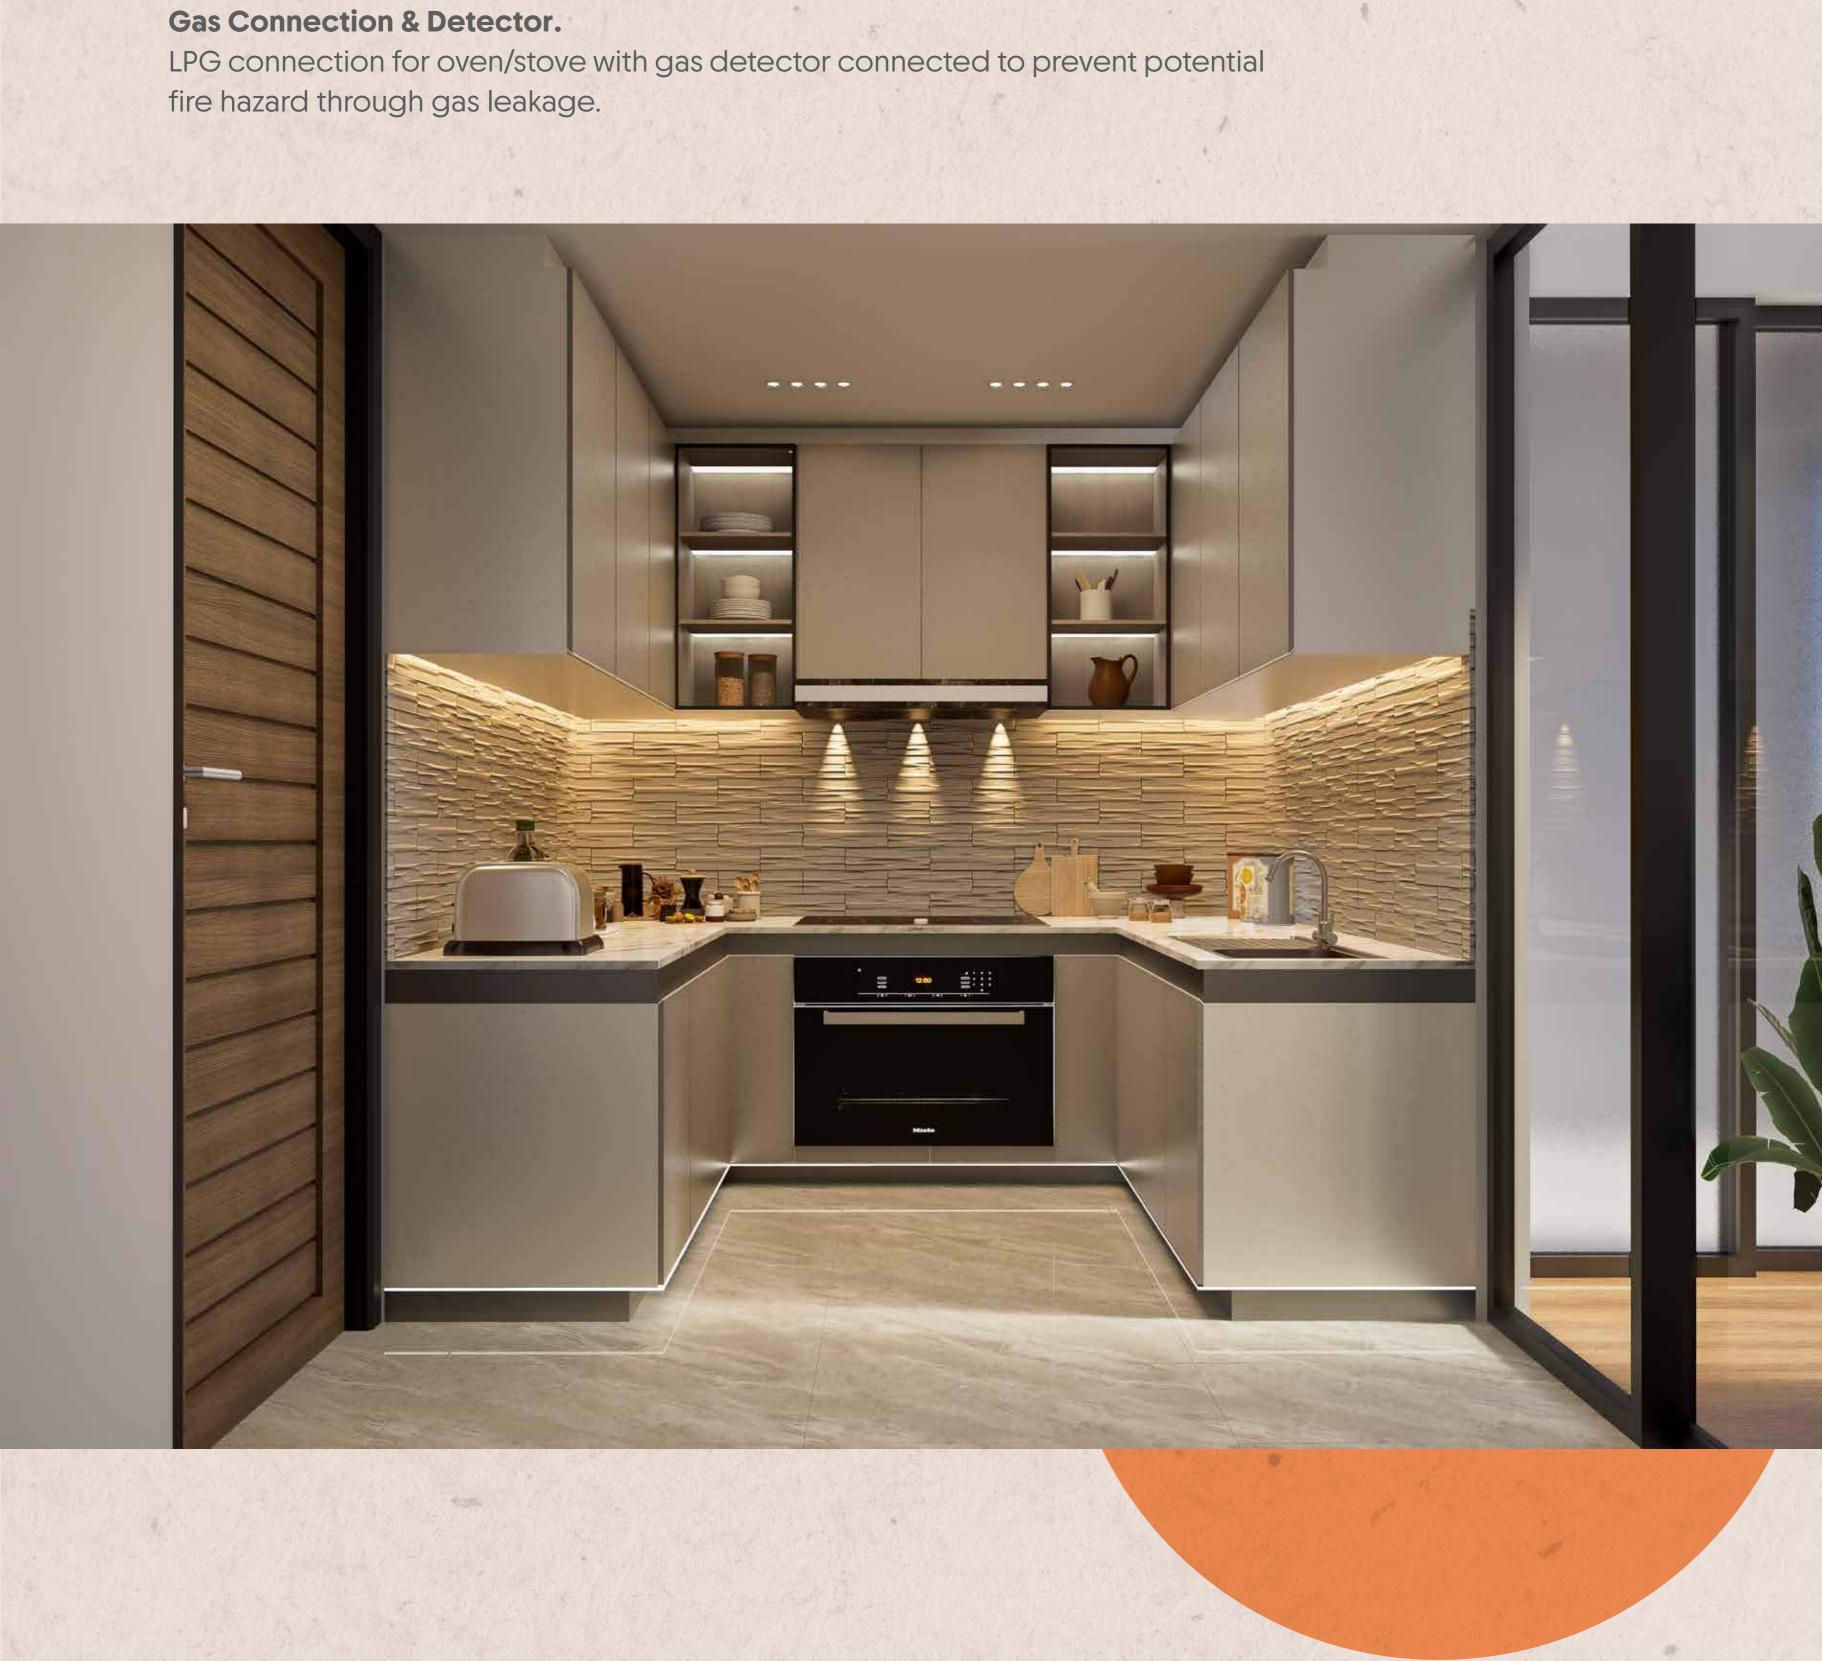

#### Floors. 24"x24" mirror polished imported tiles in foyer, bedrooms, formal living, dining cum family lounge & all verandahs. Staff Bed & Kitchen verandah with local non-slip tiles matched to the floor scheme. Concrete flooring for AC

### Marble countertop imported cabinet basin in the master bathroom and other bathrooms will have imported pedestal basins as per developer's choice. Mirrors in all bathrooms. Water line.

Customized shower area with curtain rail as per design.

Wall tiles (up to 7' height) and floor tiles made in Bangladesh.

Sink.

Double bowl sink.

Shower area.

Countertops & basins.

Tiles.