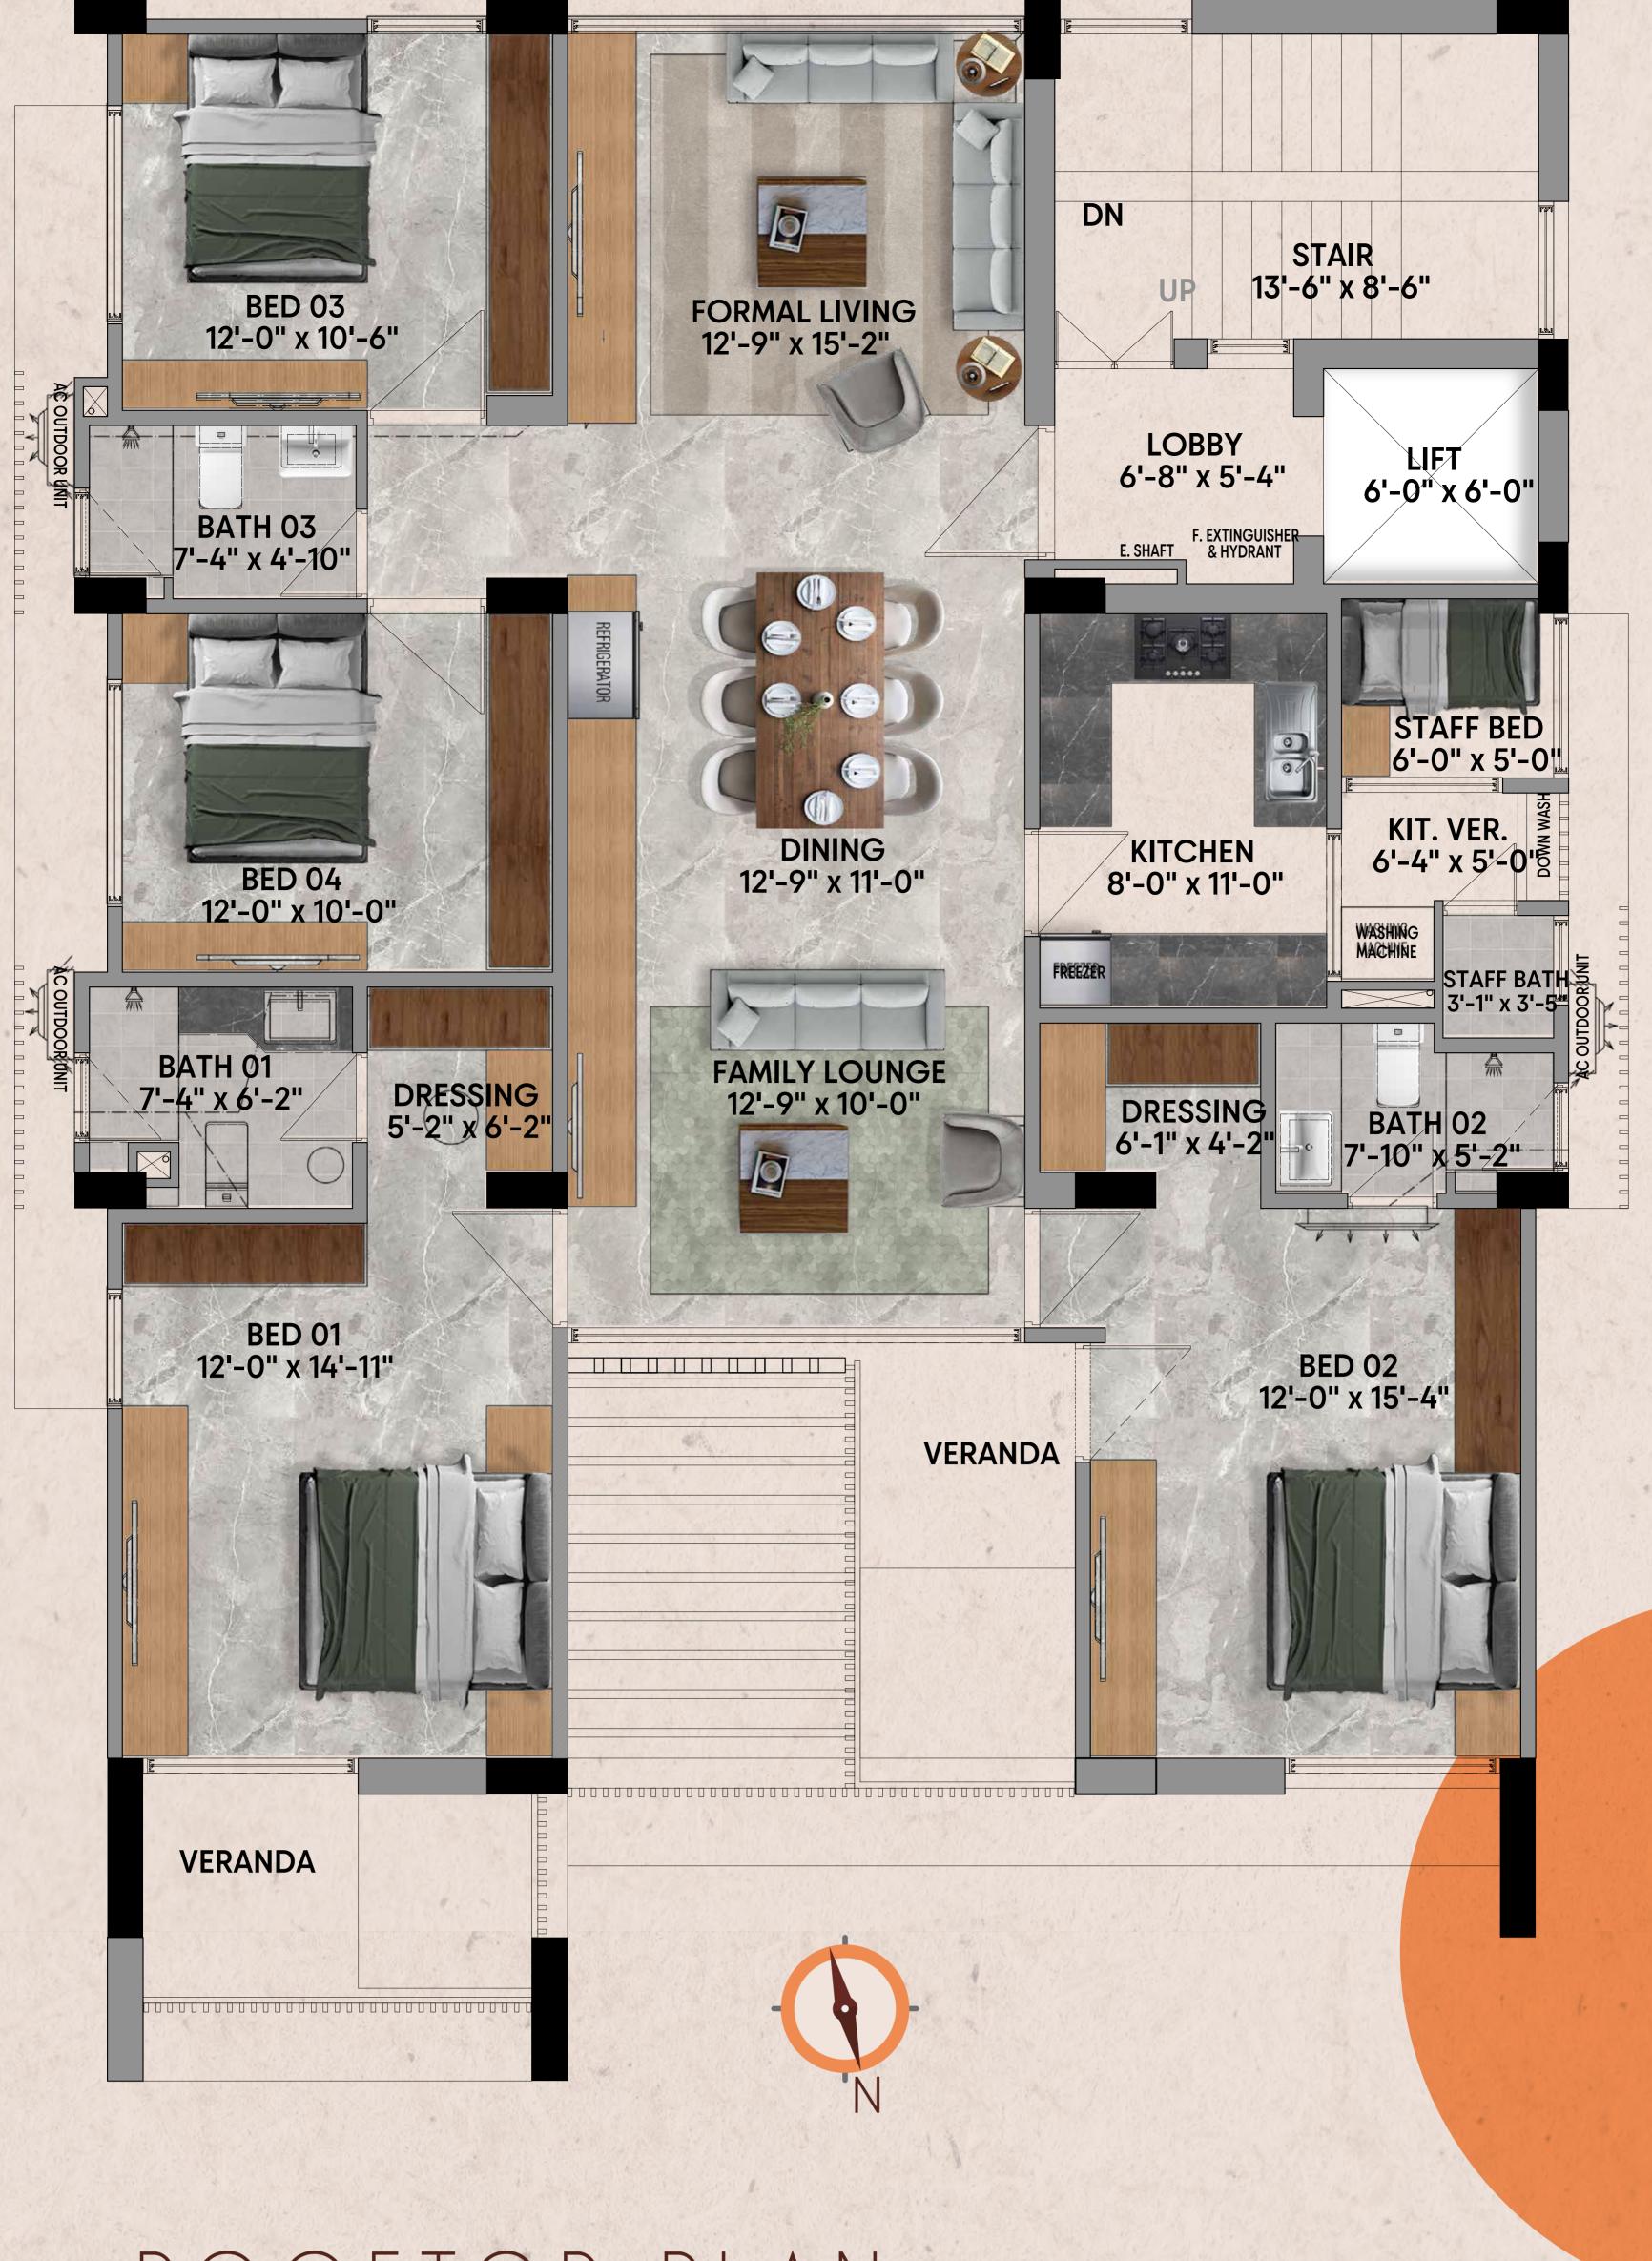

### ROOFTOP PLAN

- BBQ area with portable bbq tray
- Cloth drying area

.

.

.

.

.

- Green lawn
- Landscaped rooftop garden
- Seating arrangement

### ROOFTOP FEATURES

- Lime terracing of adequate thickness for protection from heat.
- Protective parapet wall/ railing 4'-0" high around the periphery.
- Separated clothes drying area with lines for drying laundry.
- BBQ area with portable BBQ tray.
- · Beautifully landscaped rooftop garden.