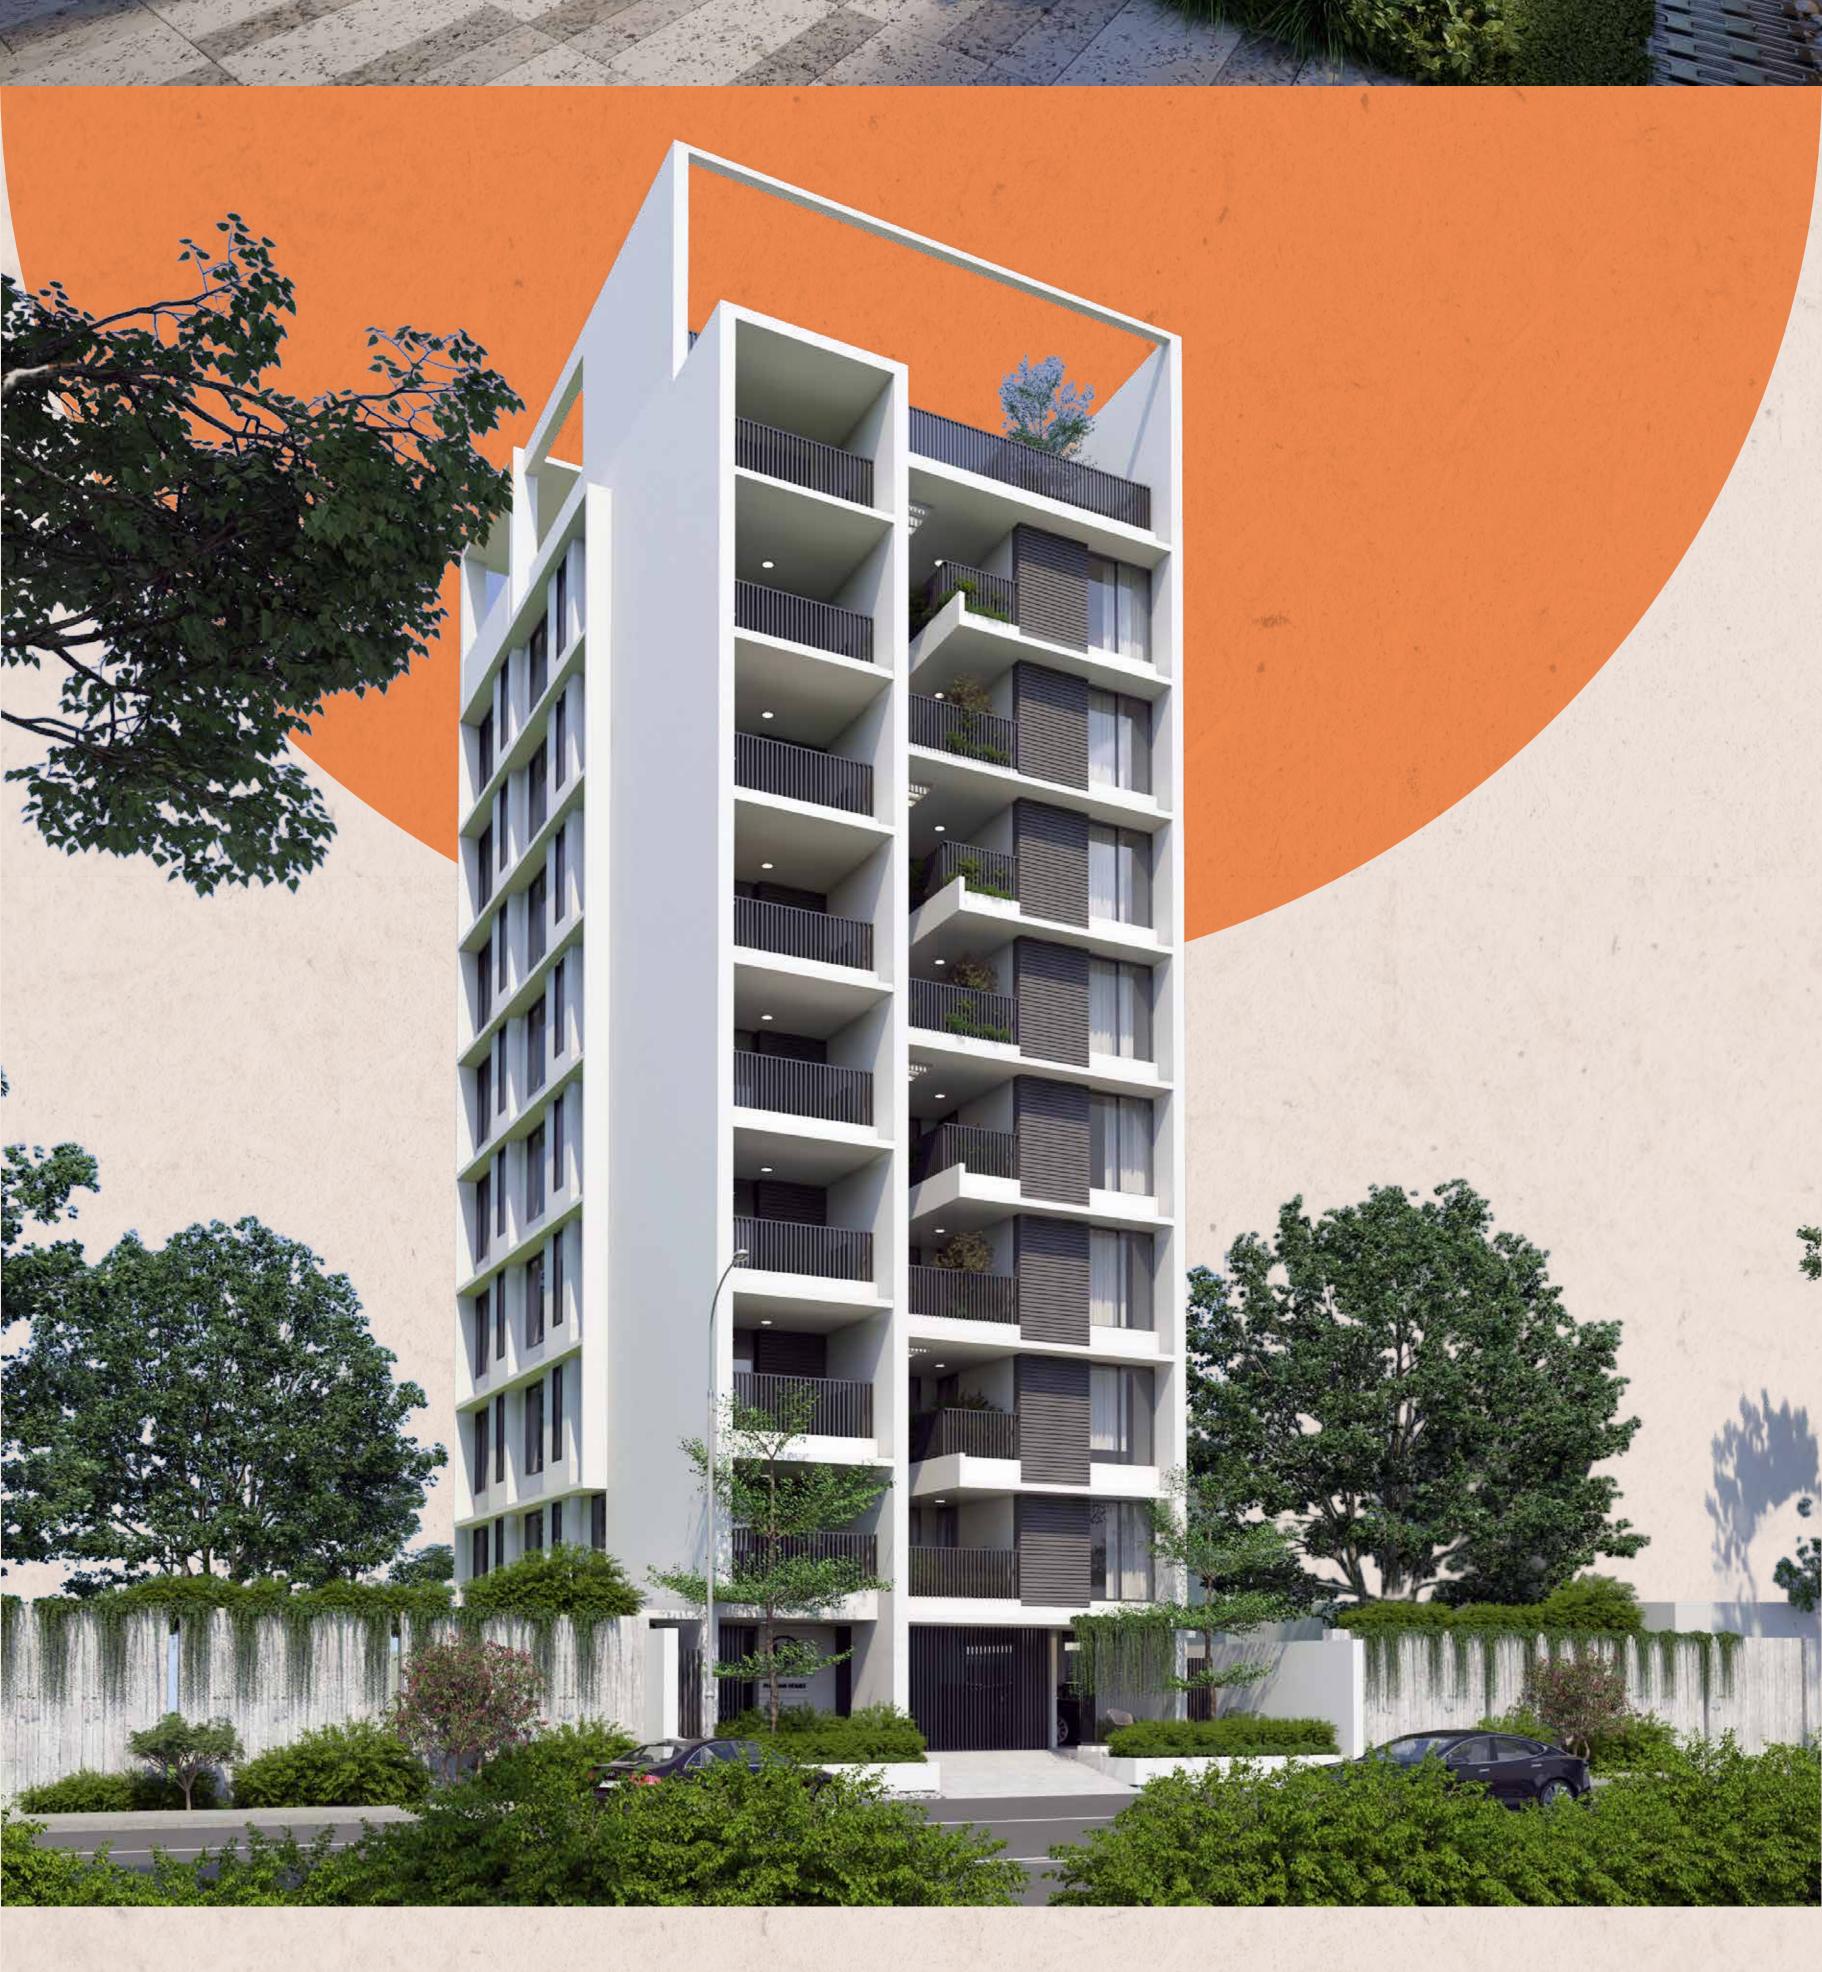

### BUILDING ENTRANCE

• The front elevation of the building will have a stylish combination of cladding, glass, and paint (as per design).

· Greenery enhances the stylish entrance with a concierge for easy monitoring of the building around the clock.

· 24/7 CCTV surveillance on the ground floor, periphery of the building, and common area inside the building as per design.