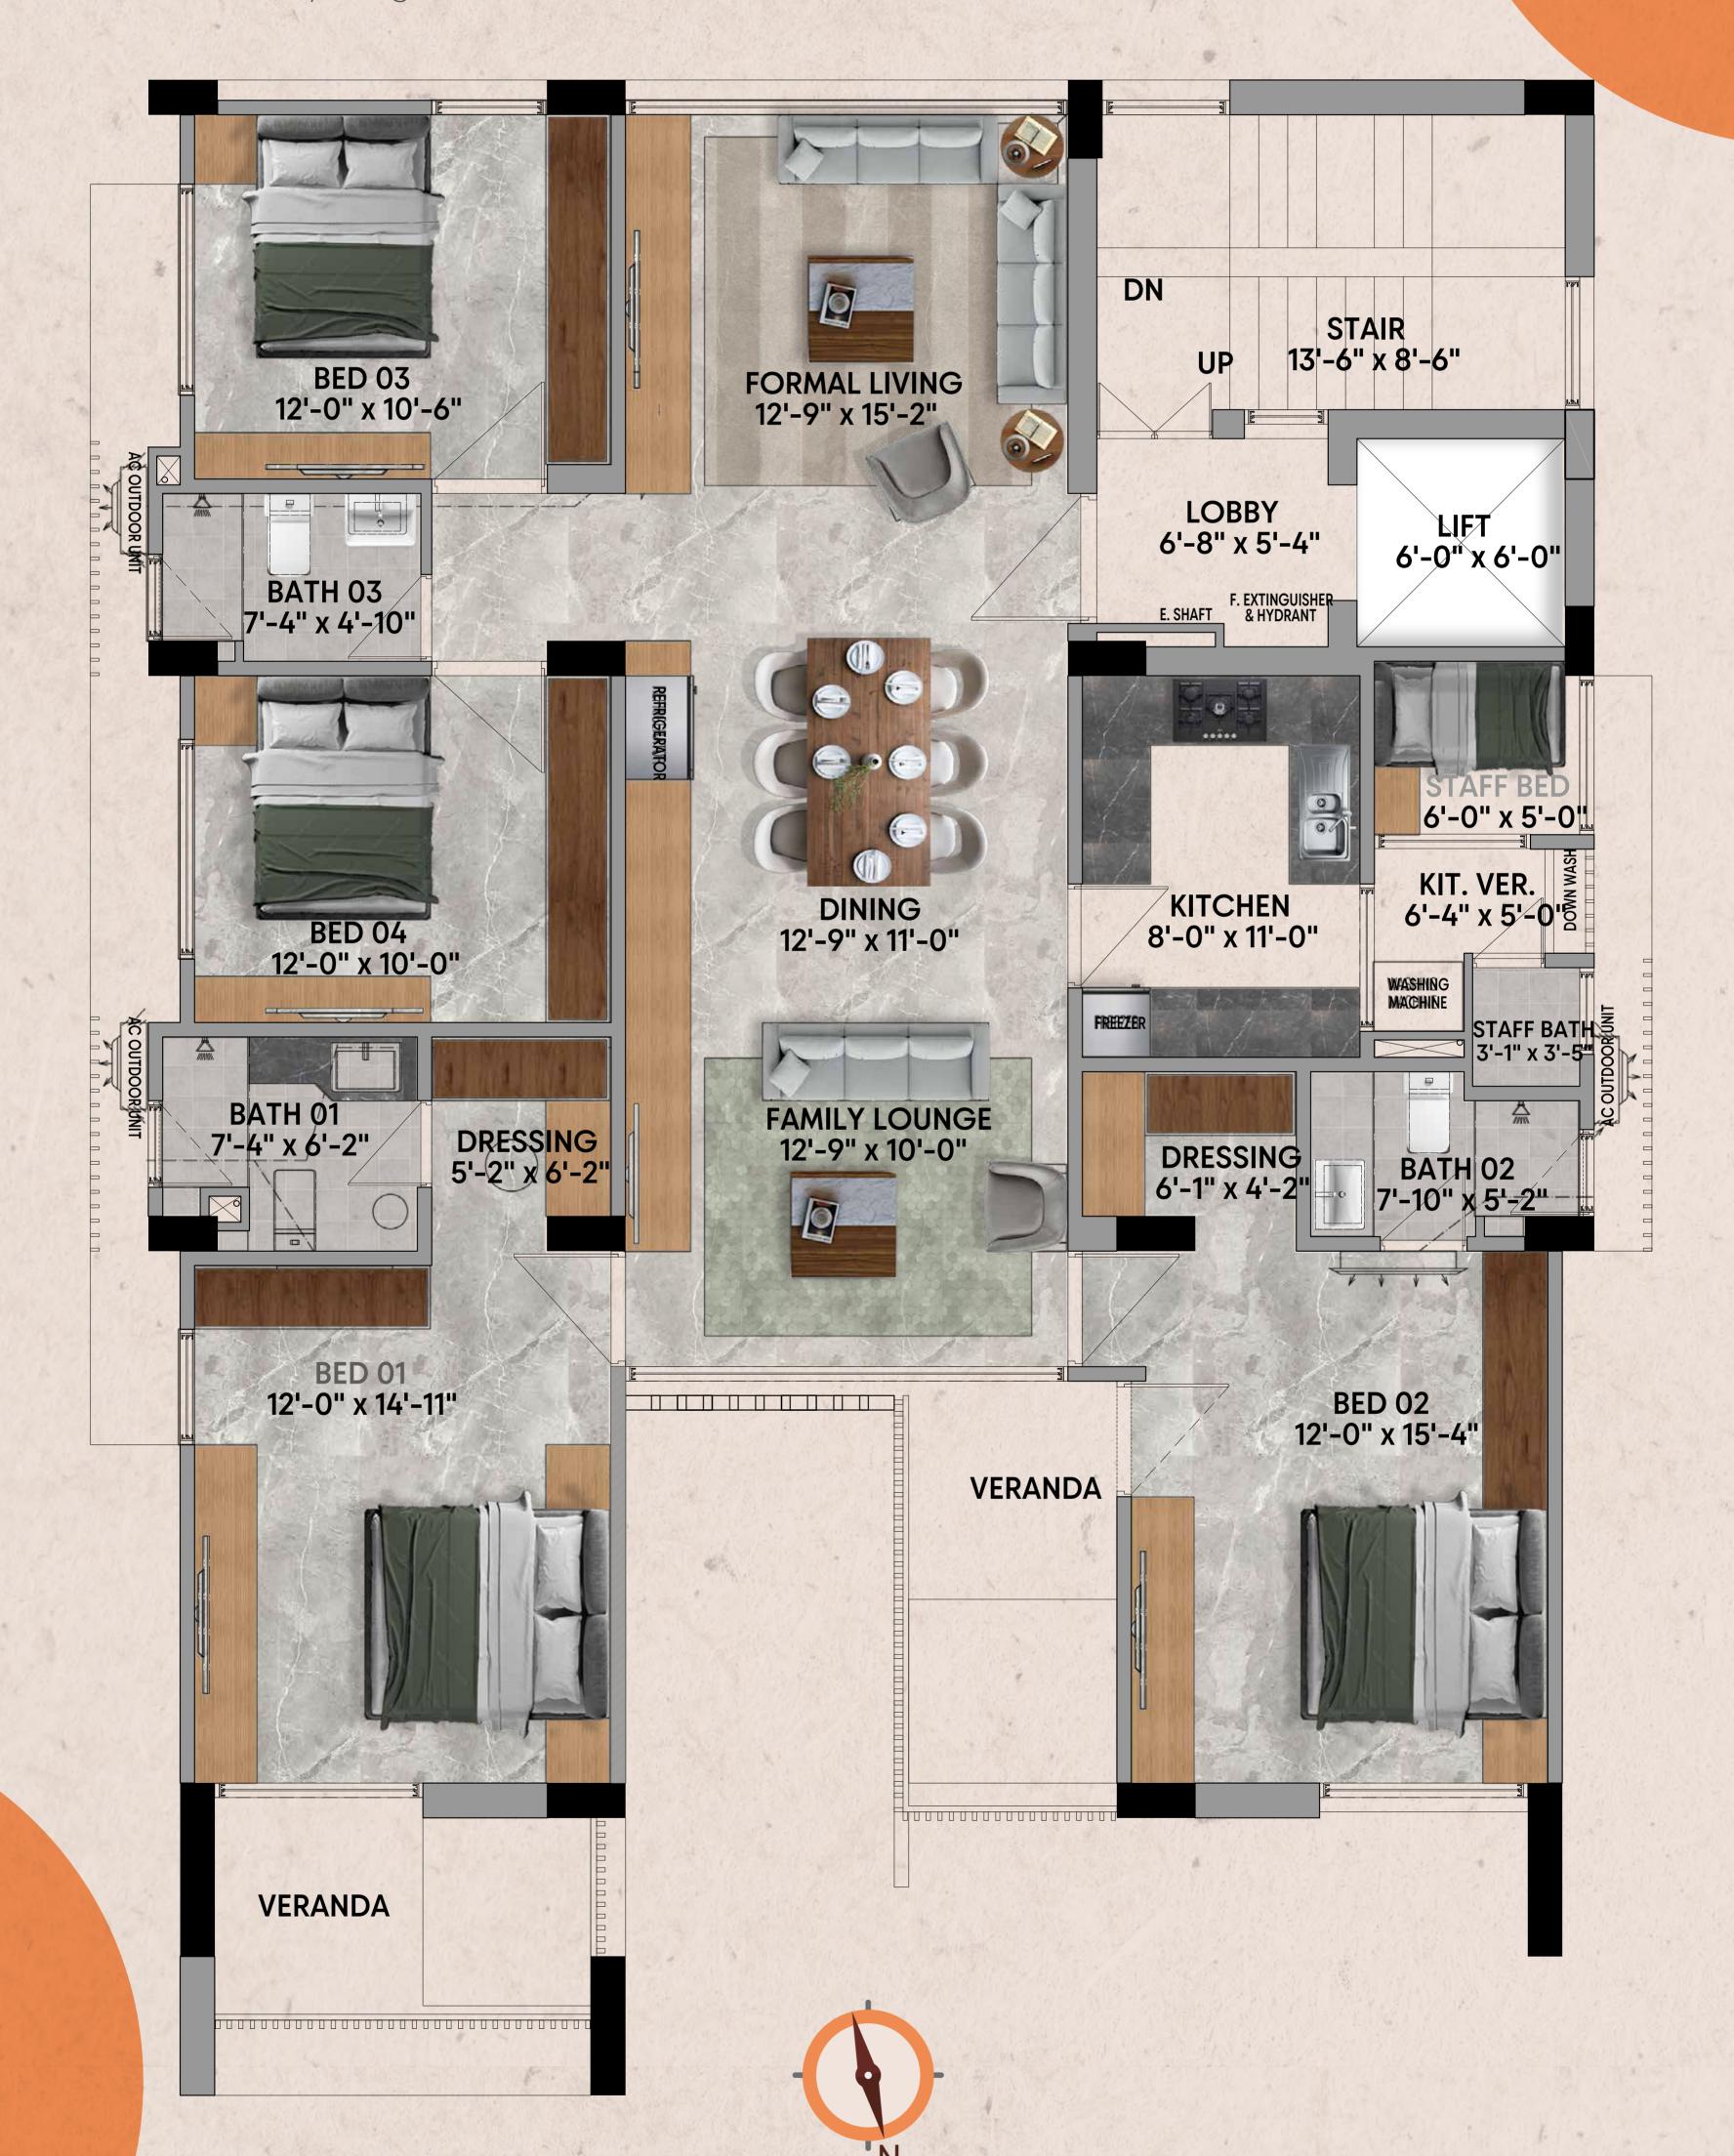

### 2,4,6,8 FLOOR PLAN

· 4 Bedrooms 3 Bathrooms Dining Area . • Formal Living Family Lounge .

.

· 3 Verandahs 2 Dressing Rooms · · · Staff Bedroom with . attached bathroom

## 3,5,7 FLOOR PLAN

4 Bedrooms 3 Bathrooms Dining Area Formal Living Family Lounge

.

.

•

•

3 Verandahs 2 Dressing Rooms × . Staff Bedroom with attached bathroom

.