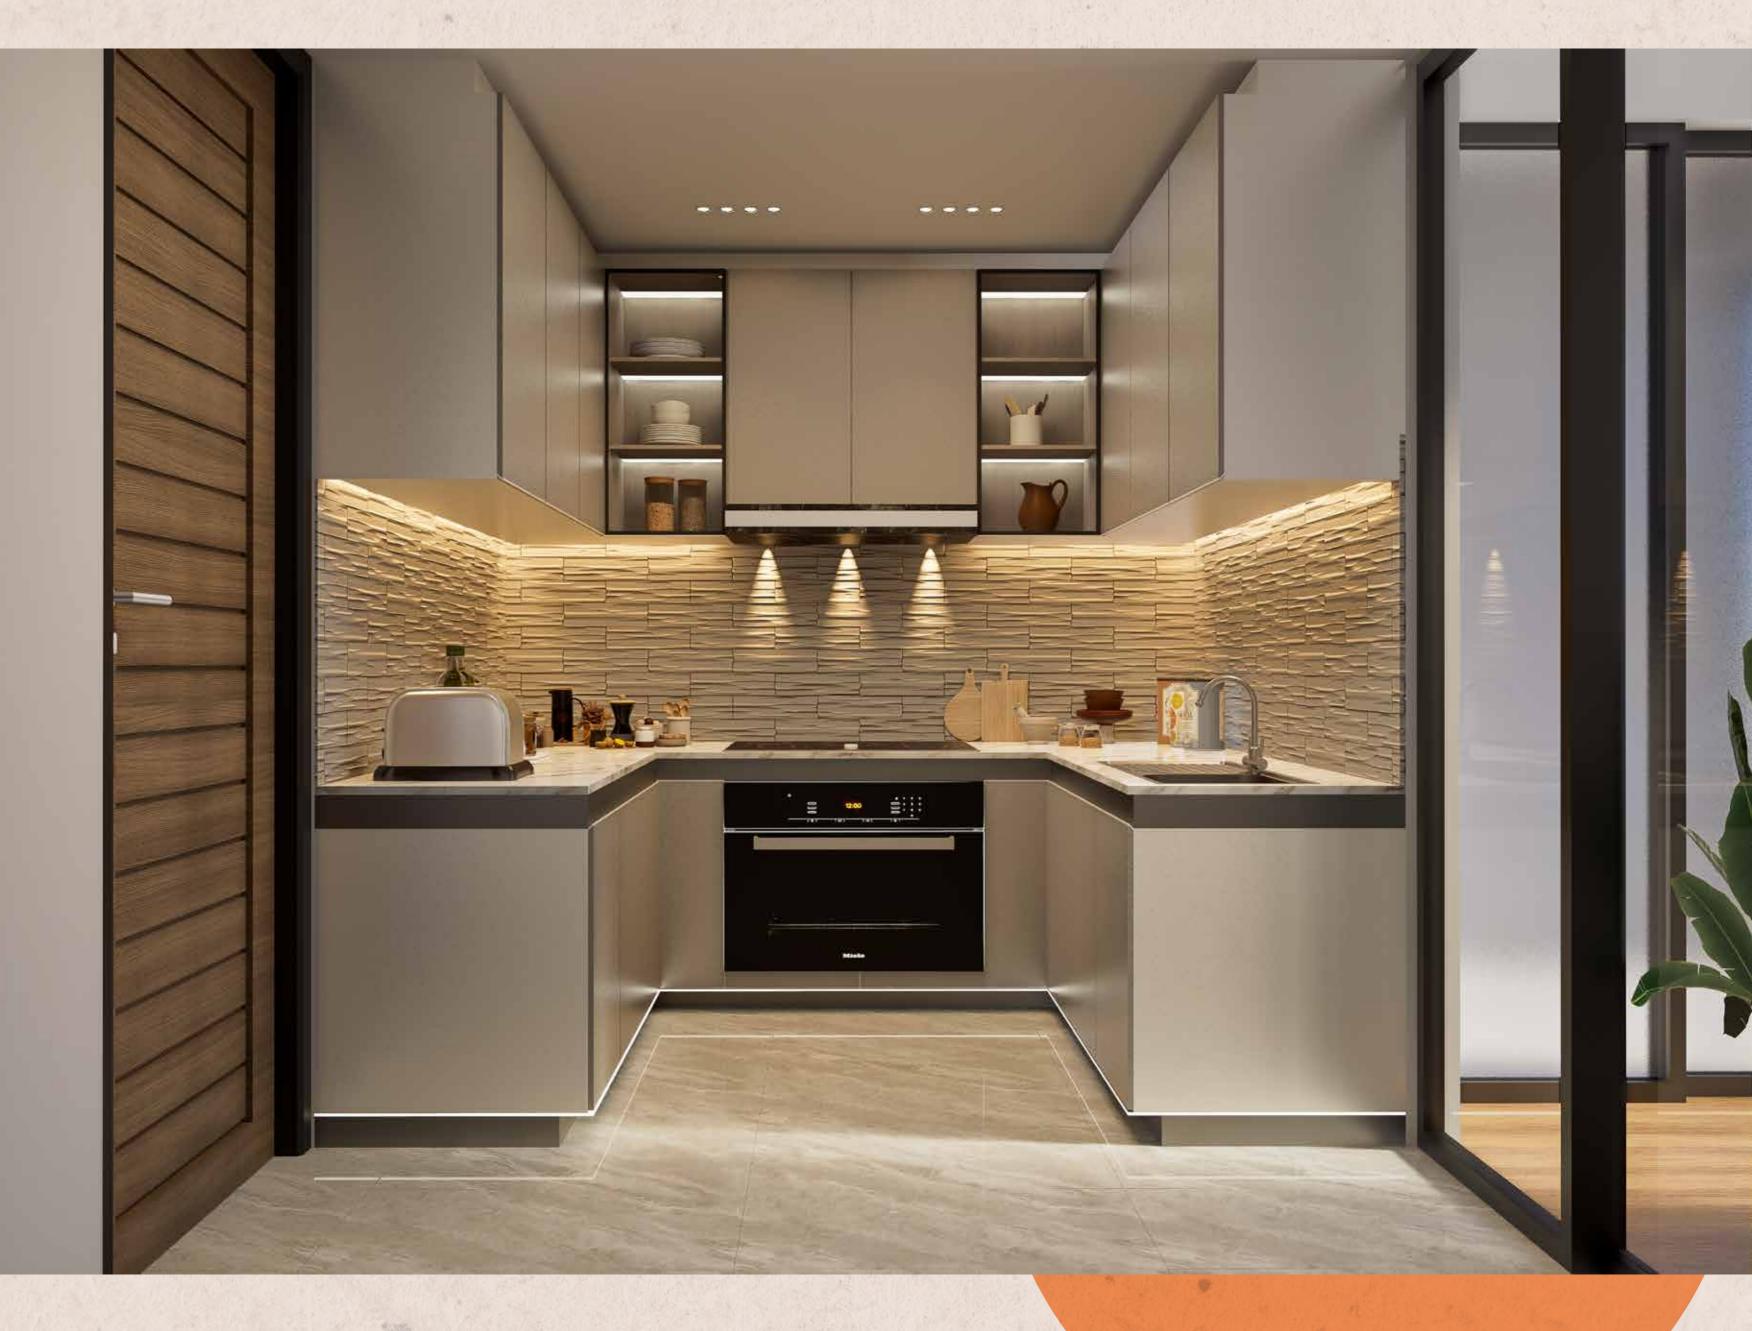

### KITCHEN FEATURES

Platform. Granite slab in kitchen countertop.

Wall & floor Tiles. Wall tiles (up to 7' height) and floor tiles made in Bangladesh.

Water line. Concealed hot & cold water line.

**Sink.** Double bowl sink.

Gas Connection & Detector.

LPG connection for oven/stove with gas detector connected to prevent potential fire hazard through gas leakage.