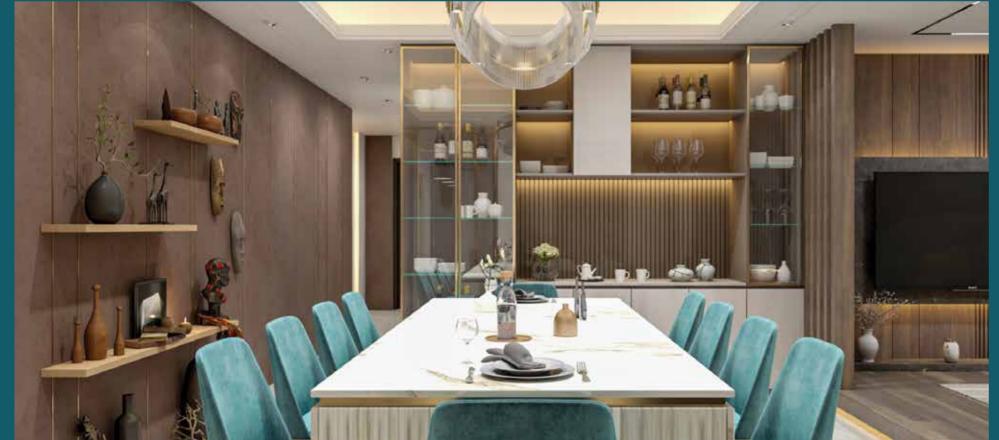

### KITCHEN FEATURES

Platform. Granite slab in kitchen countertop.

Wall & floor Tiles. Wall tiles (up to 7' height) and floor tiles made in Bangladesh.

Water line. Concealed hot & cold water line.

**Sink.** Double bowl sink.

Gas Connection & Detector.

LPG connection for oven/stove with gas detector connected to prevent potential fire hazard through gas leakage.