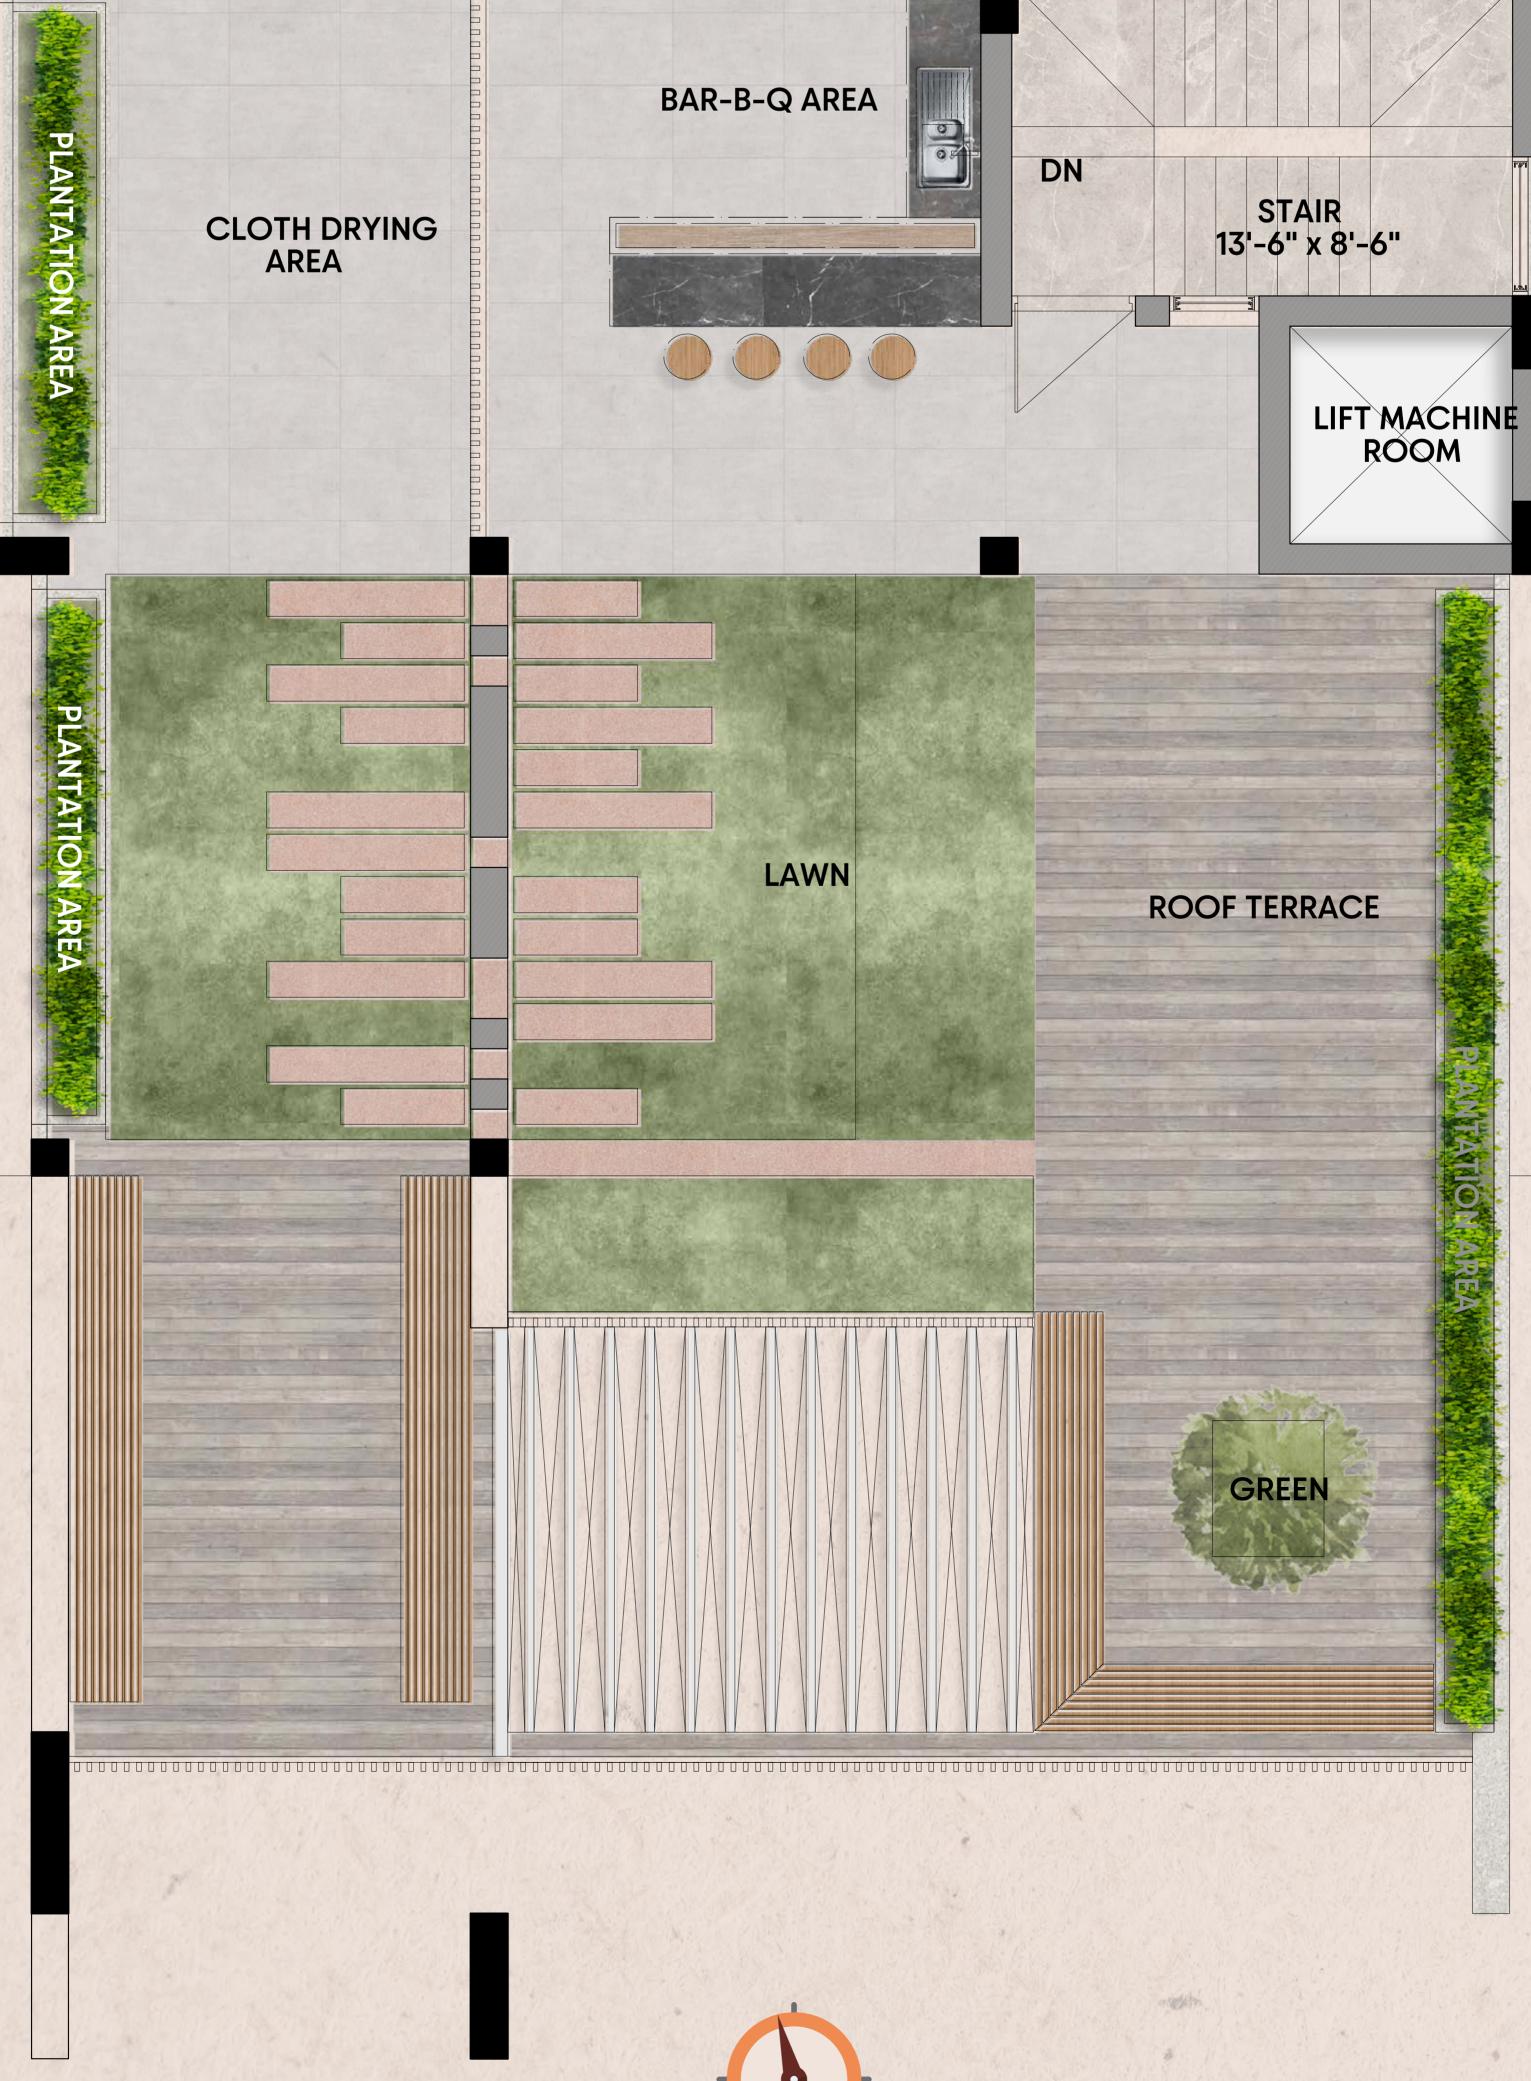

### ROOFTOP PLAN

- BBQ area with portable bbq tray
- Cloth drying area

.

.

.

.

.

- Green lawn
- Landscaped rooftop garden
- Seating arrangement

### ROOFTOP FEATURES

- Lime terracing of adequate thickness for protection from heat.
- Protective parapet wall/ railing 4'-0" high around the periphery.
- Separated clothes drying area with lines for drying laundry.
- BBQ area with portable BBQ tray.
- · Beautifully landscaped rooftop garden.