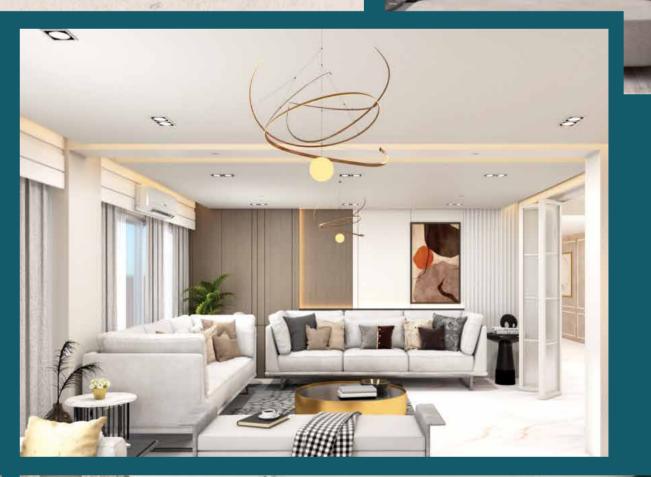

### APARTMENT FEATURES

#### Floors.

24"x24" mirror polished imported tiles in foyer, bedrooms, formal living, dining cum family lounge & all verandahs. Kitchen verandah with non-slip Made in Bangladesh tiles matched to the floor scheme. Concrete flooring for AC outdoor unit spaces.

#### Painting.

Smooth finished plastic paint on all internal walls and ceilings.

#### Electrical.

Imported gang-type electrical switches, plug points, and other fittings. Provision for air conditioners with power points in all beds, formal living, dining cum family lounge areas as per electrical design. Internet connection point in dining/dining cum family lounge area. Staff calling-bell switch in the master bedroom. Remote control light and fan switch in formal living and dining cum familyl ounge area.

#### Lights.

Provision for wall brackets in all bedrooms, dining cum family lounge, and common area. Appropriate lighting in all bathrooms, kitchen & verandahs.