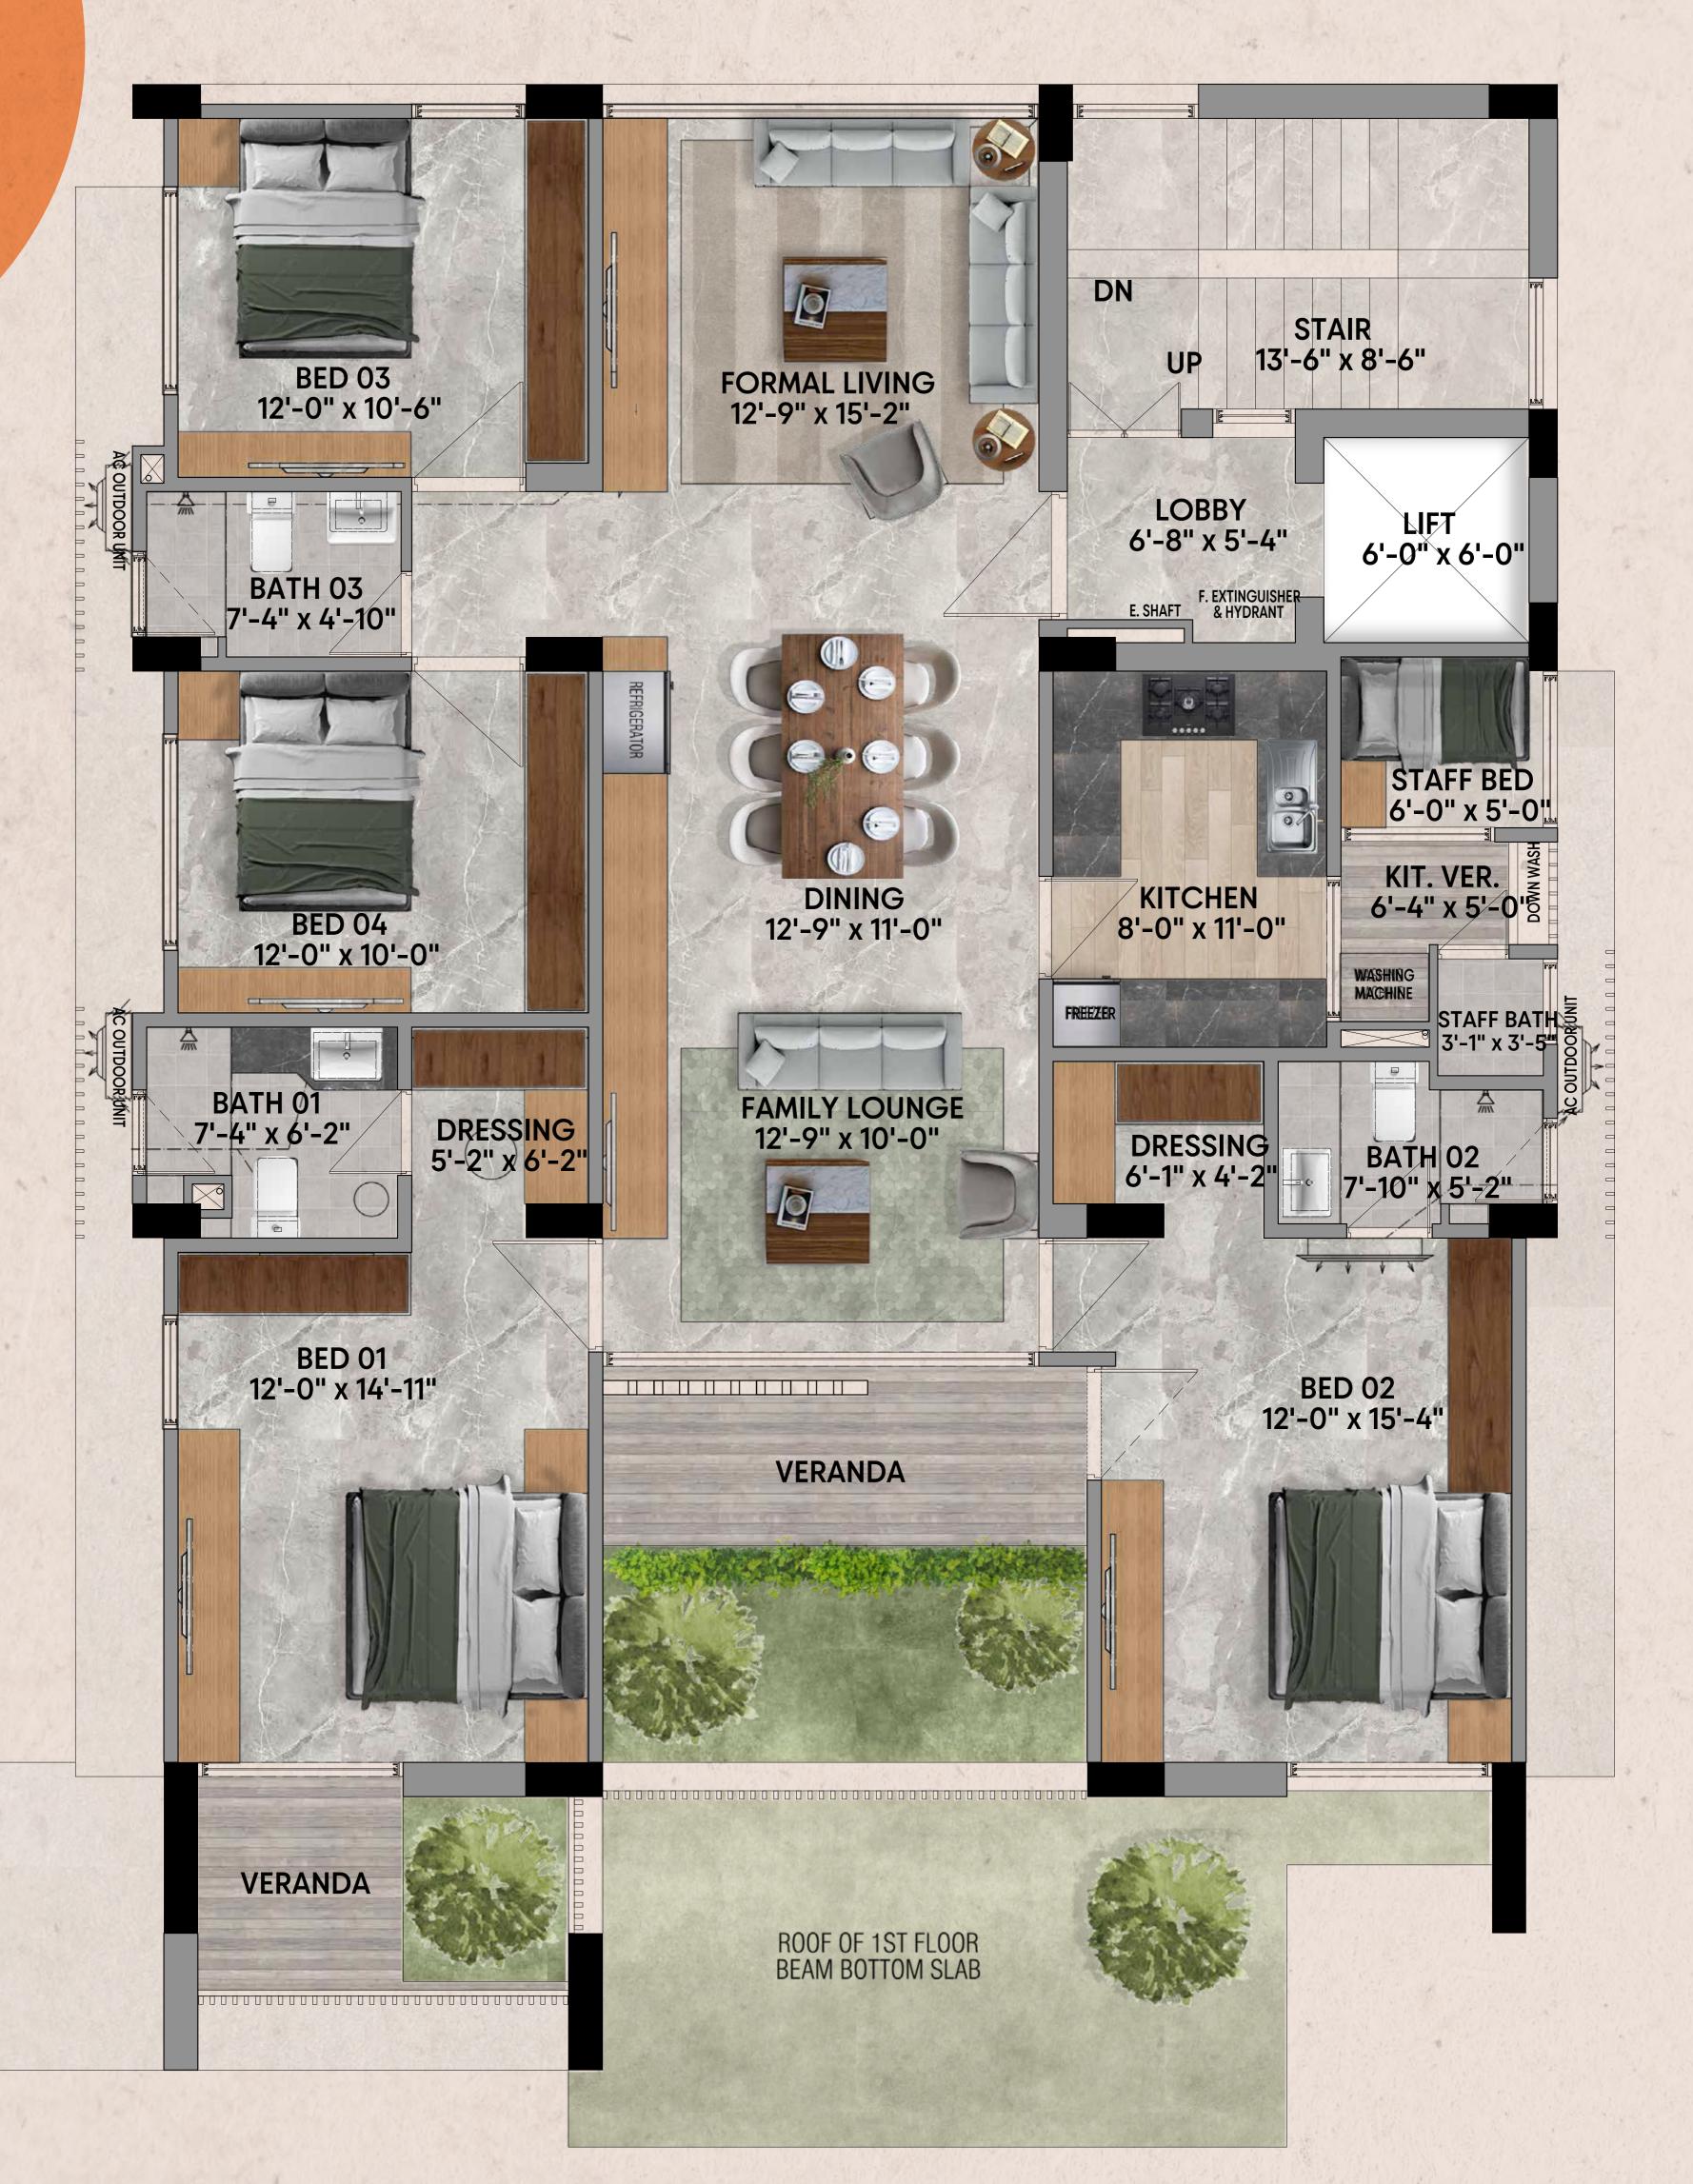

### 2,4,6,8 FLOOR PLAN

· 4 Bedrooms 3 Bathrooms Dining Area . • Formal Living Family Lounge .

.

· 3 Verandahs 2 Dressing Rooms · · · Staff Bedroom with . attached bathroom

## 3,5,7 FLOOR PLAN

4 Bedrooms 3 Bathrooms Dining Area Formal Living Family Lounge

.

.

•

•

3 Verandahs 2 Dressing Rooms × . Staff Bedroom with attached bathroom

.