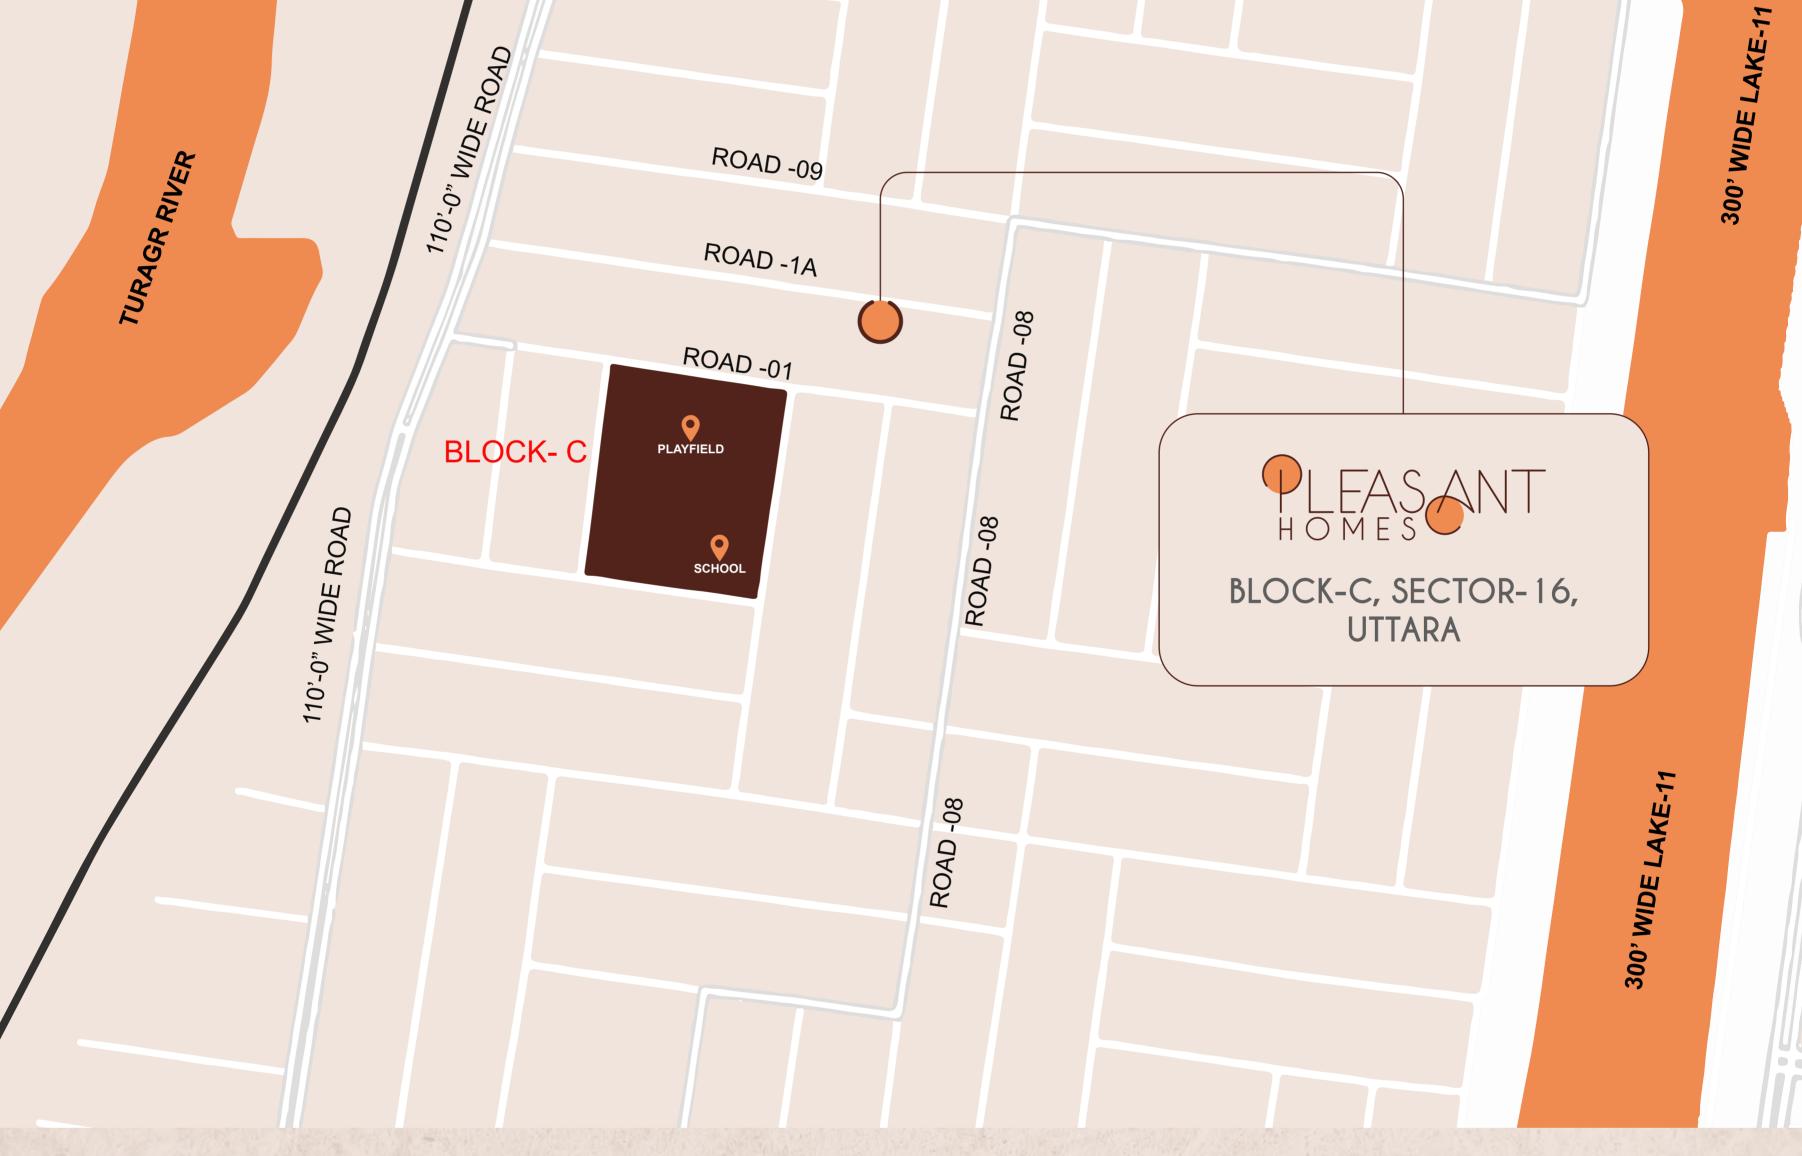

### AT A GLANCE

Address.

Block-C, Sector-16, Uttara

Apartment Size.

1742 sft

Number of floors.

G+8

Built over. 5 katha

### NEARBY AMENITIES

#### **Educational Institutions**

Cambrian School and College Milestone School and College

HEALTH

Radical Hospitals Ltd. Hi-Care General Hospital Dhaka

**DAILY NEEDS** Daily Shopping