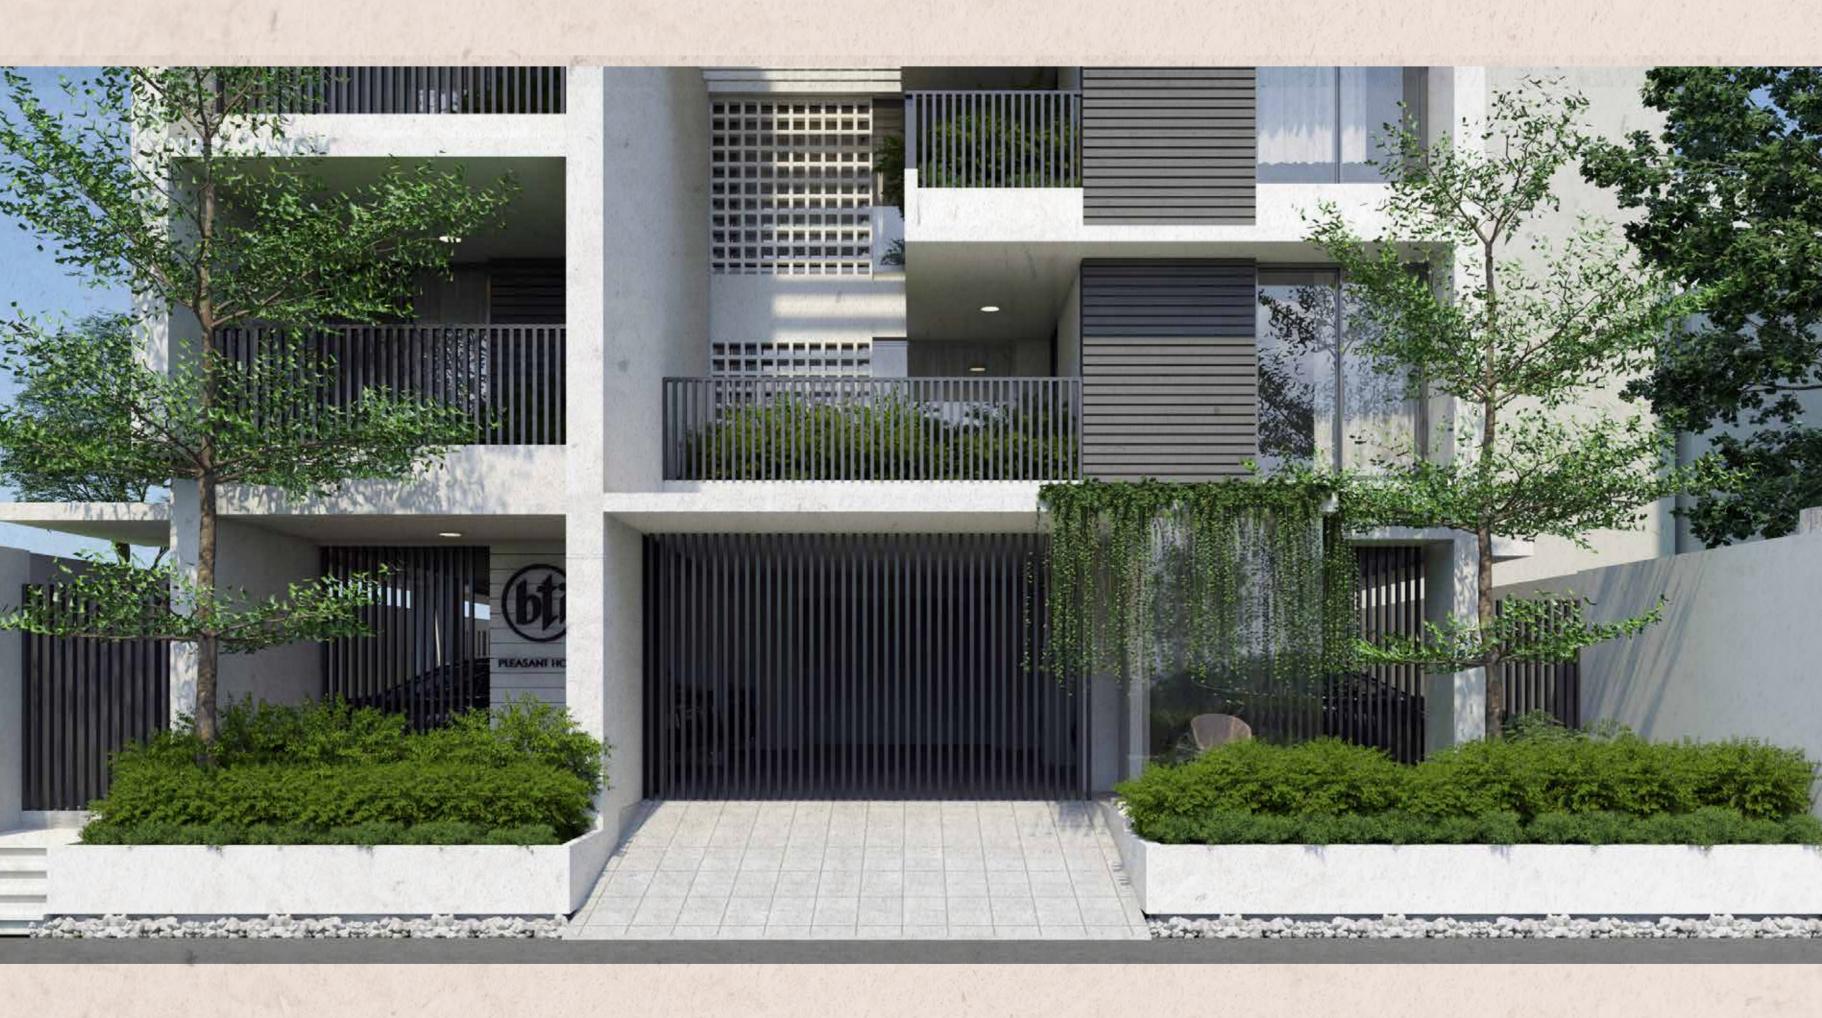

### BUILDING ENTRANCE

• The front elevation of the building will have a stylish combination of cladding, glass, and paint (as per design).

· Greenery enhances the stylish entrance with a concierge for easy monitoring of the building around the clock.

· 24/7 CCTV surveillance on the ground floor, periphery of the building, and common area inside the building as per design.