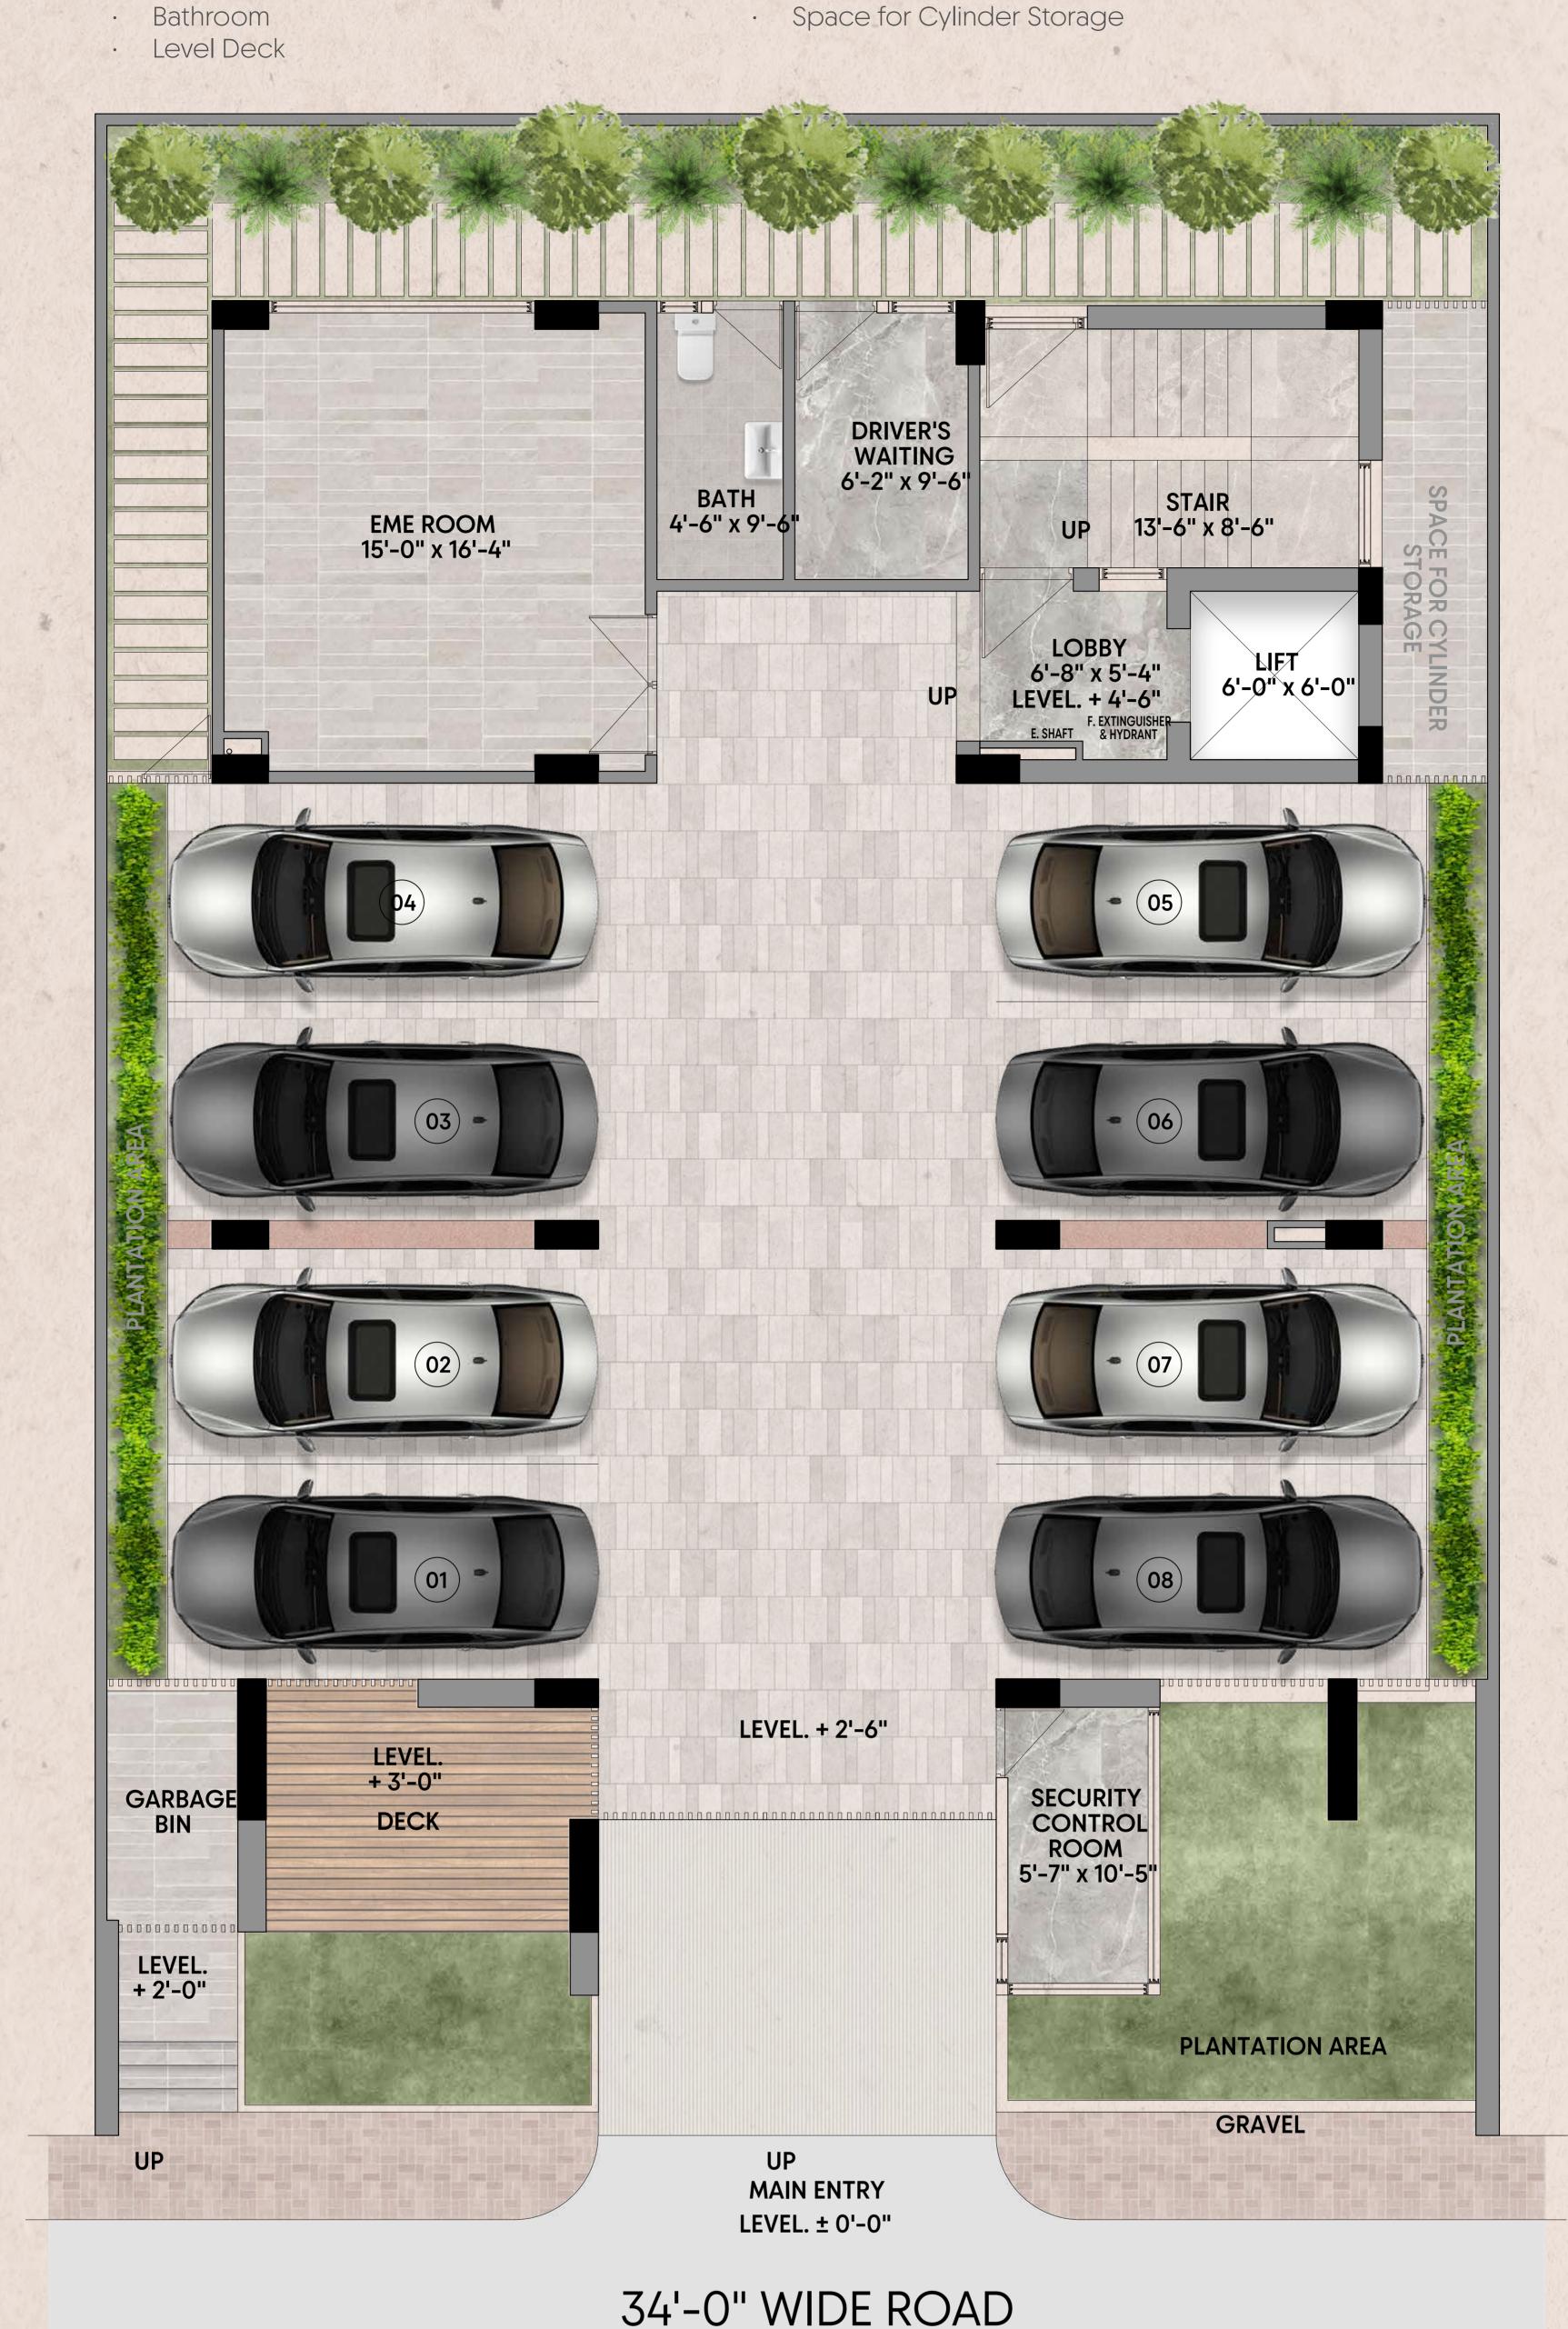

### PARKING

- There will be 8 parking spaces on the ground floor.
- · Car parking spaces with pavement tiles in different combinations.

4 Bedrooms 3 Bathrooms Dining Area Formal Living Family Lounge

1ST FLOOR PLAN

3 Verandahs 2 Dressing Rooms Staff Bedroom with attached bathroom

.

.

GROUND FLOOR PLAN

Garbage Bin

Security Control Room

•

.

Electromechanical Room

Drivers' Waiting Area

.

.