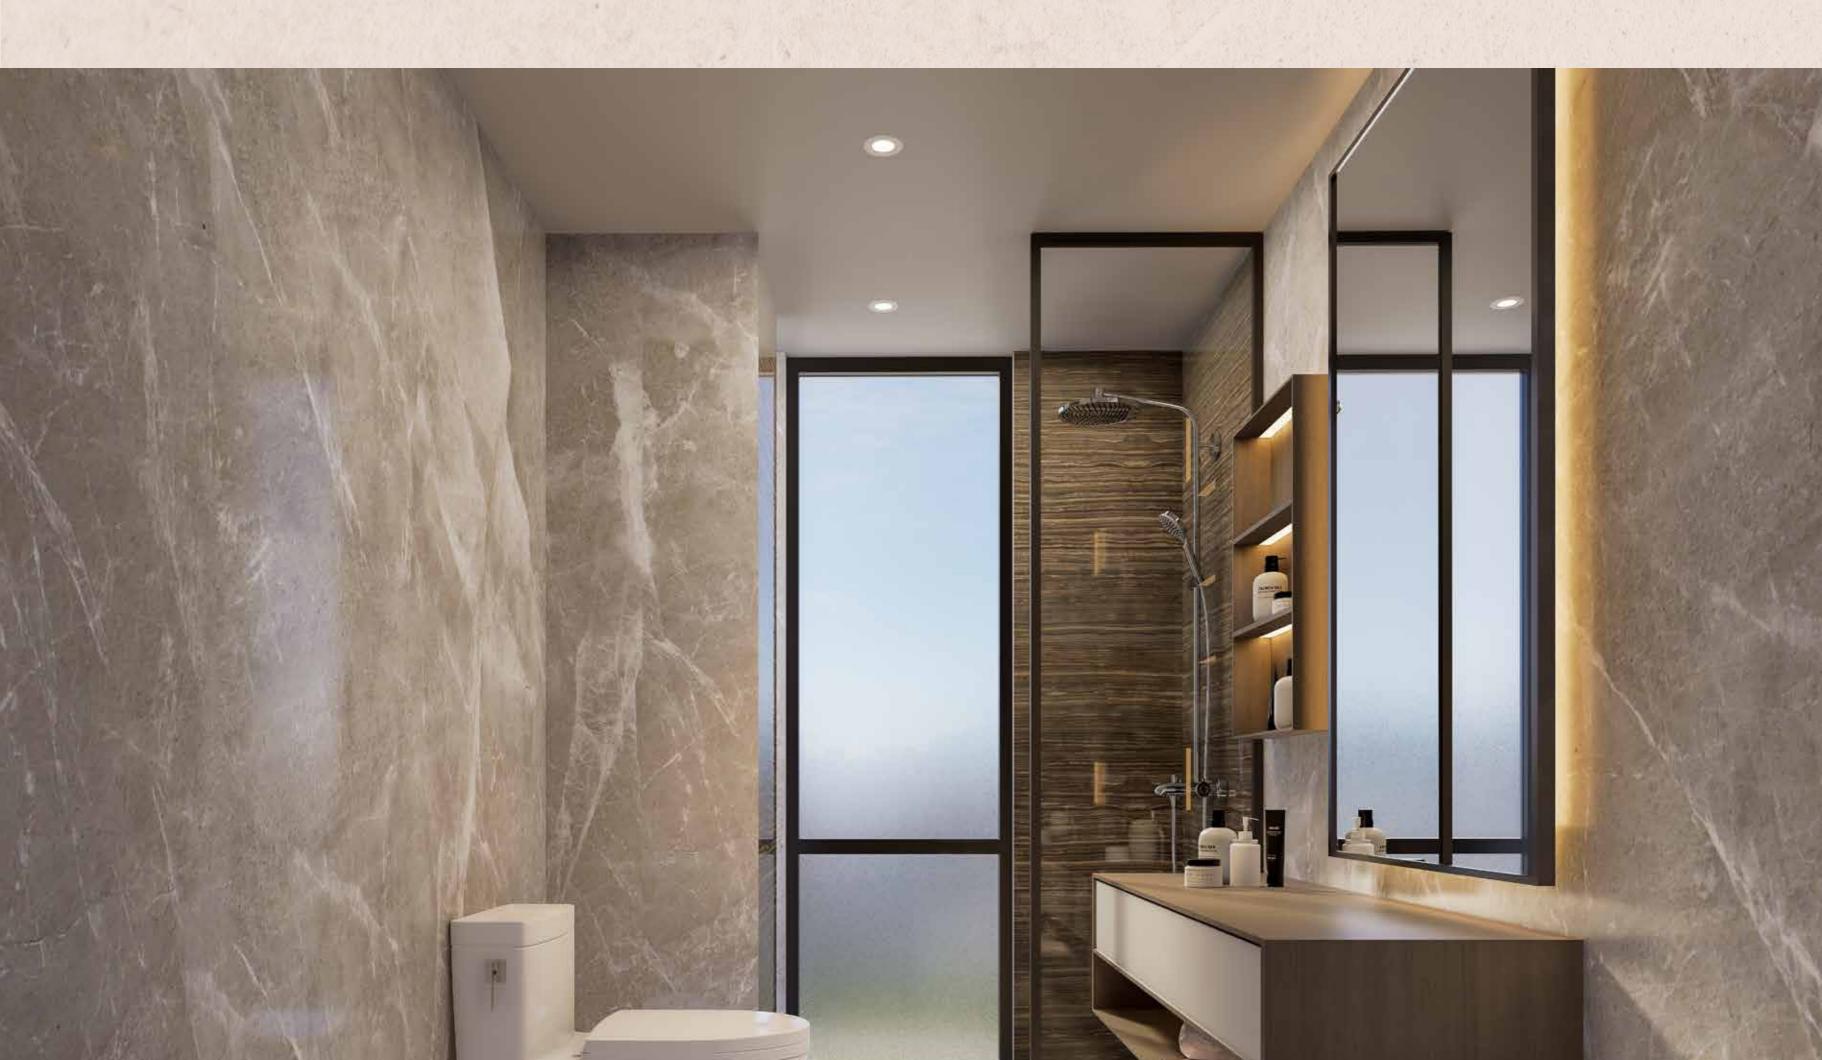

### BATHROOM FEATURES

#### Door.

Wood Plastic Composite (WPC) door shutter with Teak Chamble solid door frames.

#### Sanitaryware.

Imported sanitaryware.

#### Fittings & Accessories. Made in Bangladesh fittings with imported accessories.

made in bangladeen namge with imperied deceeden

#### Shower area.

Customized shower area with curtain rail as per design.

#### Tiles.

Wall tiles (up to 7' height) and floor tiles made in Bangladesh.

#### Countertops & basins.

Marble countertop imported cabinet basin in the master bathroom and other bathrooms will have imported pedestal basins as per developer's choice. Mirrors in all bathrooms.

#### Water line.

Concealed hot & cold water lines in all bathrooms including staff bathroom.

#### Staff Bathroom.

Local wall & floor tiles with local long pan & moving shower.