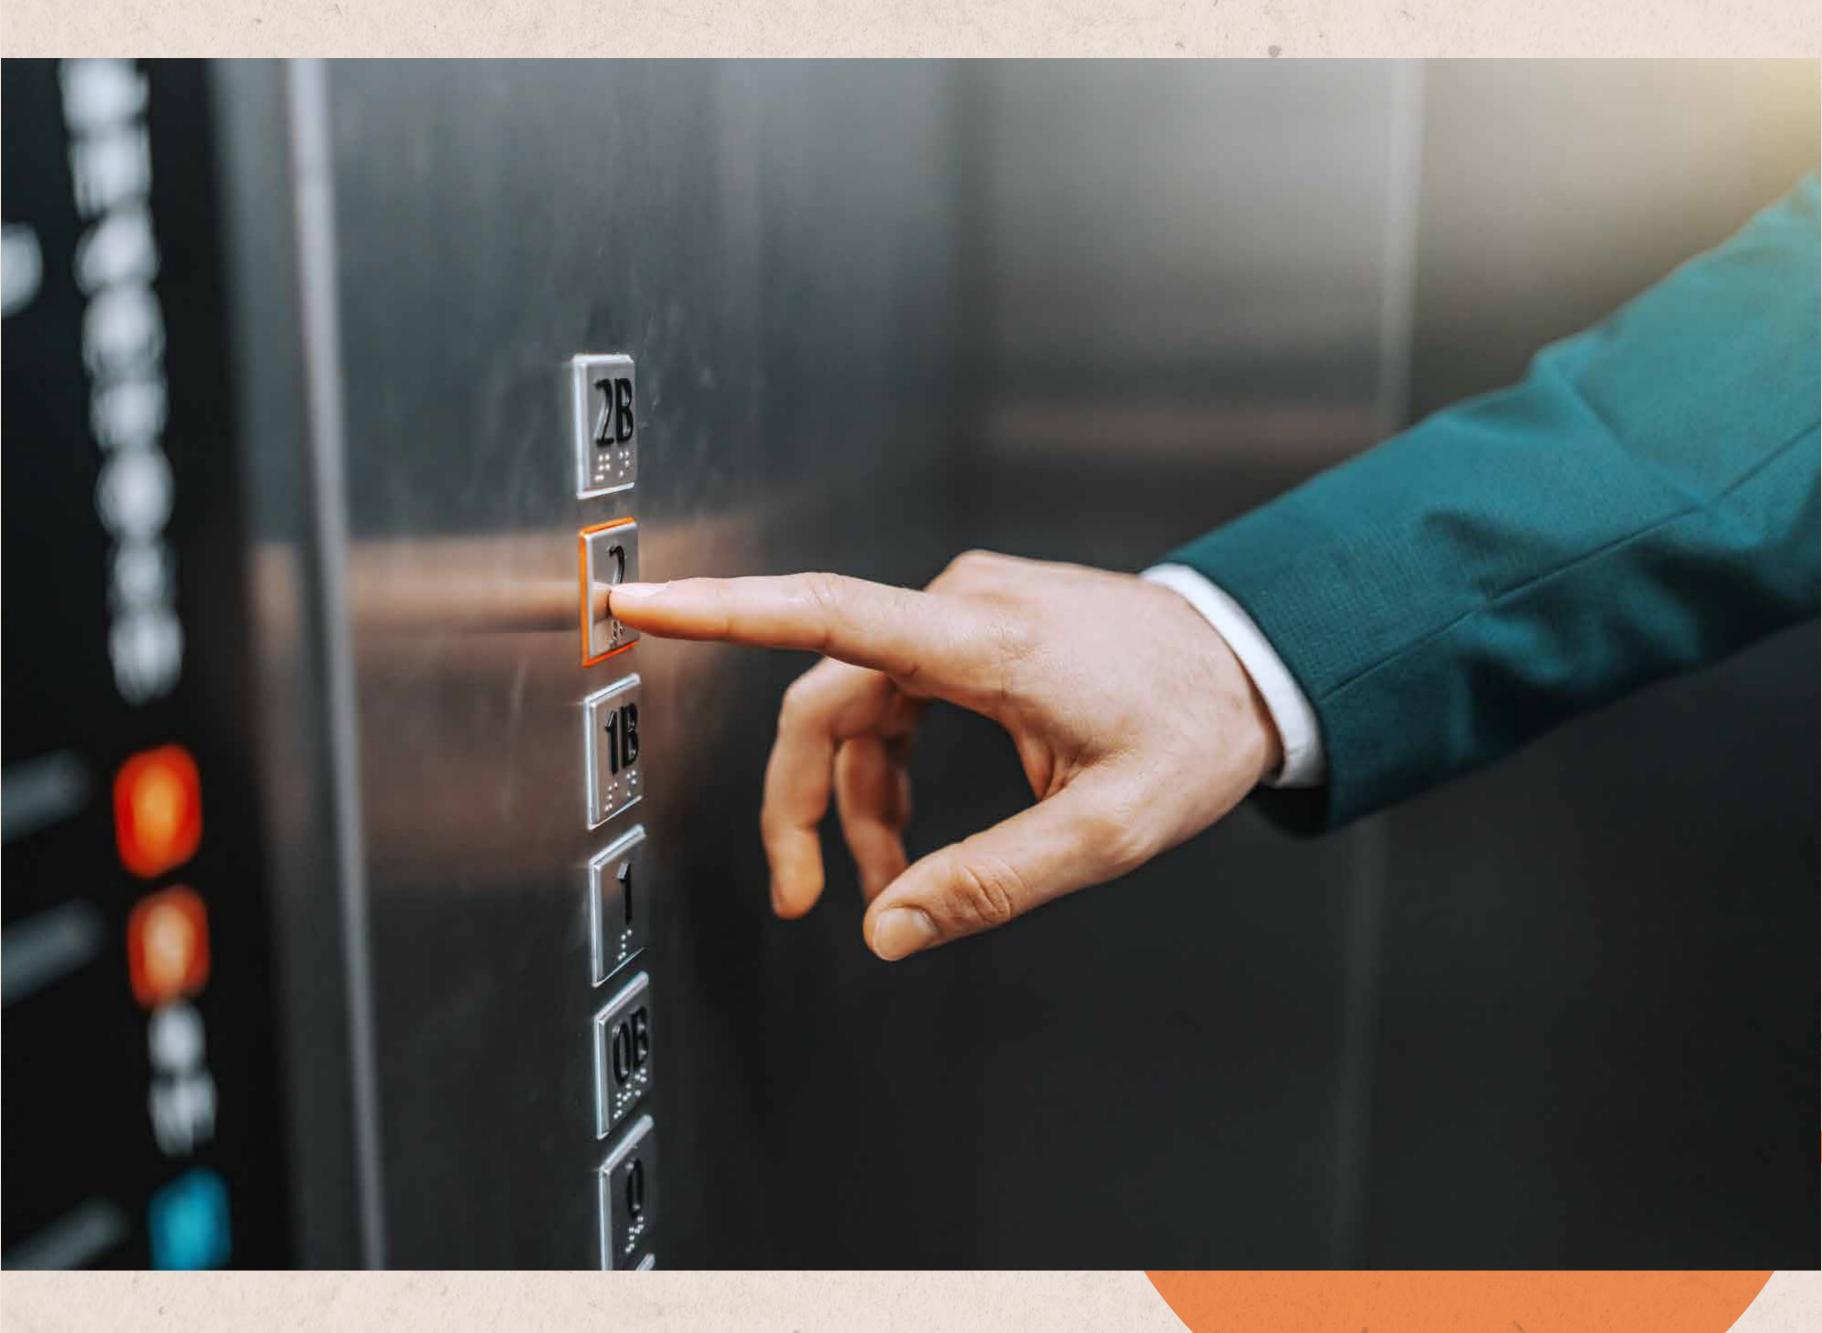

### LIFT, LOBBIES & STAIRCASES

1 (One) high quality 8 Passenger lift (from a reputed international manufacturer as per developer's choice) to be installed with auto-voltage

regulator, inverter, adequate lighting, full-height photocell sensor, emergency alarm, mirrors on the wall, handphone, stainless steel mirror

etching finish on the doors at the ground floor and hairline finish on other floors.

Tiled floors with attractively designed lift walls will complete the elegant look of lift lobbies on every floor.
Sliding windows in stair landings to ensure light and ventilation.