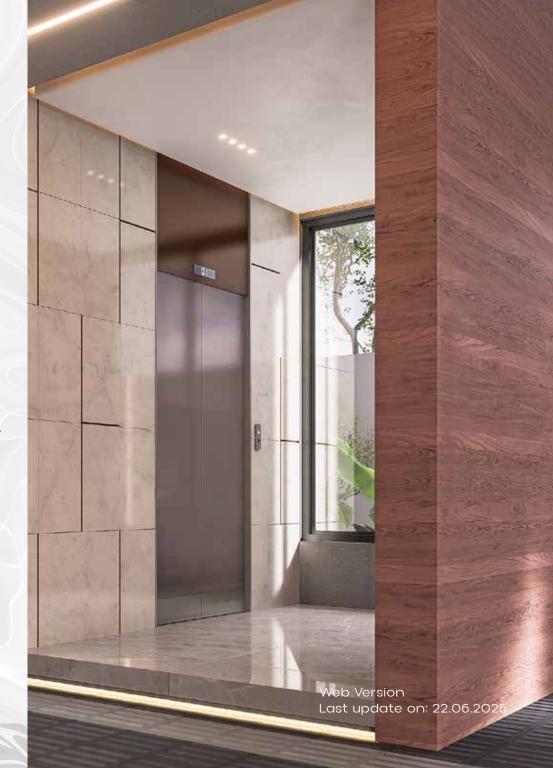

#### LIFT, LOBBIES & STAIRCASES

- » 1(One) Stretcher lift (from reputed international manufacturer as per developer's choice) to be installed with auto voltage regulator, inverter, adequate lighting, full-height photocell sensor and emergency alarm, mirrors on the wall, hand phone, stainless steel mirror etching finish on the doors at the ground floor and hairline finish on other floors.
- » Tiled staircase for easy maintenance and a clean look.
- » Tiled floors with attractively designed lift walls will complete the elegant look of lift lobbies on every floor.
- » Sliding window in stair landing to ensure light and ventilation.