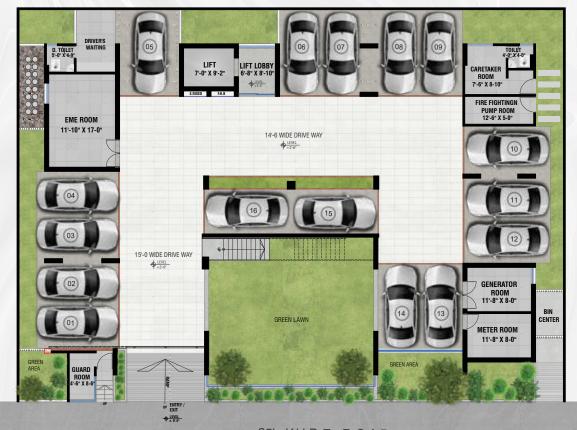

#### **GROUND FLOOR & PARKING**

- » All-around security of residents is maintained through 24/7 CCTV surveillance and intercom service.
- » Intercom connection from concierge to all apartments.
- » Drivers' waiting, caretaker's room with toilet facilities.
- » Garbage bin center with easy access point.

**GROUND FLOOR PLAN** 

Ν

25' WIDE ROAD

Web Version