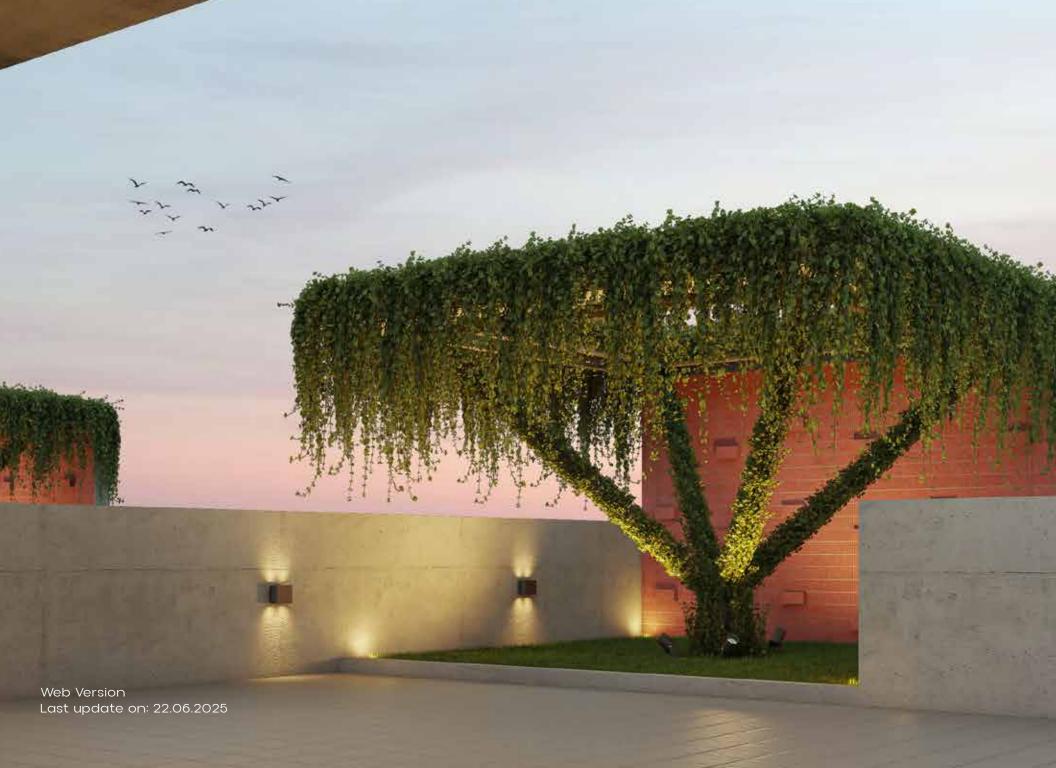

# RECREATIONAL ZONE

>> Jamuna Future Park

Web Version

- » Double-height entrance.
- » The front elevation of the building will have a stylish combination of groove, glass and paint (as per design).
- » Beautiful landscaping in front (as per design).