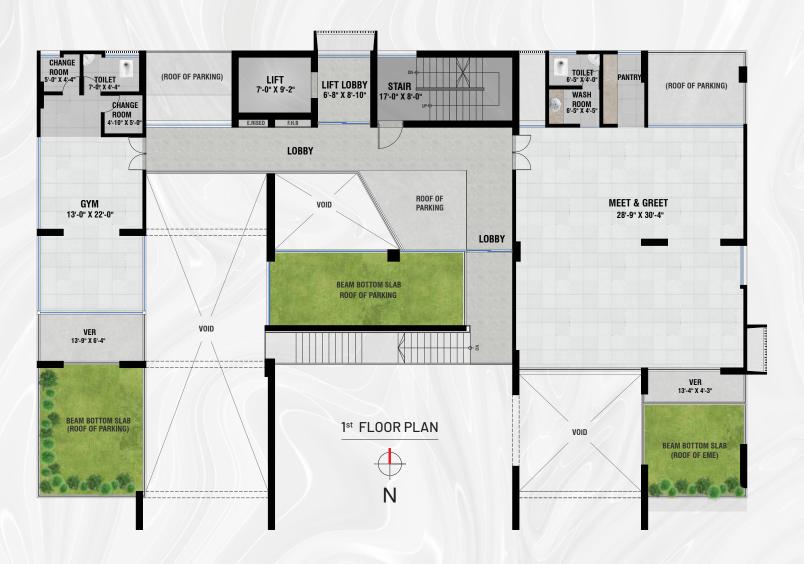

#### 1st FLOOR PLAN

`Meet and Greet' Zone | Pantry | Outdoor Terrace | Gym Space | Change Rooms | Toilets

Web Version