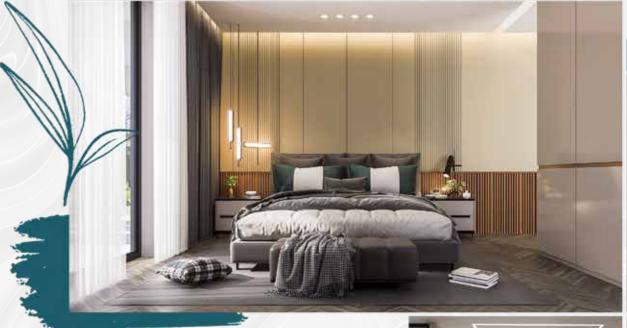

#### **FLOORS**

24"x24" Mirror-polished imported tiles in foyer, beds, living, dining cum family living area & all verandahs. Staff Bed, Utility & Kitchen verandah with non-slip local tiles matched to the floor scheme. Concrete flooring for AC outdoor unit spaces.

#### MAIN DOOR

Solid Chittagong Teak 3′-9"x 7′ main entrance door with door chain, apartment name plate, door handle with smart fingerprint access door lock & one look-over camera with 2-way voice support function.

#### **INTERNAL DOORS**

7' high French polished Veneer door shutters with Teak Chamble door frame for all internal doors except baths. Cylindrical lock on all internal doors.

#### **SLIDING DOORS & WINDOWS**

Sliding glass windows and doors used as per floor plan, complete with mohair lining, rainwater barrier, and fly-proof netting.

#### **SECURITY & SAFETY**

Safety grilles on windows & full height grille on kitchen verandahs. Fabricated sliding safety grille in verandahs (as per design).

#### **PAINTING**

Smooth finished plastic paint on all internal walls & ceilings.

#### **ELECTRICAL**

Imported gang-type electrical switches, plug points, and other fittings. Provision for air conditioners with power points in all beds, living and dining cum family lounge area as per electrical design. Internet connection point in dining cum family lounge area. Staff calling-bell switch in master bed. Remote control light and fan switch in living & dining cum family lounge area.

#### **LIGHTS**

Provision for wall brackets in all bed, living, dining cum family lounge. Appropriate lighting in all baths, kitchen & verandahs.

#### **CABLE CONNECTIONS**

Concealed television line in all bedrooms, living & family lounge.