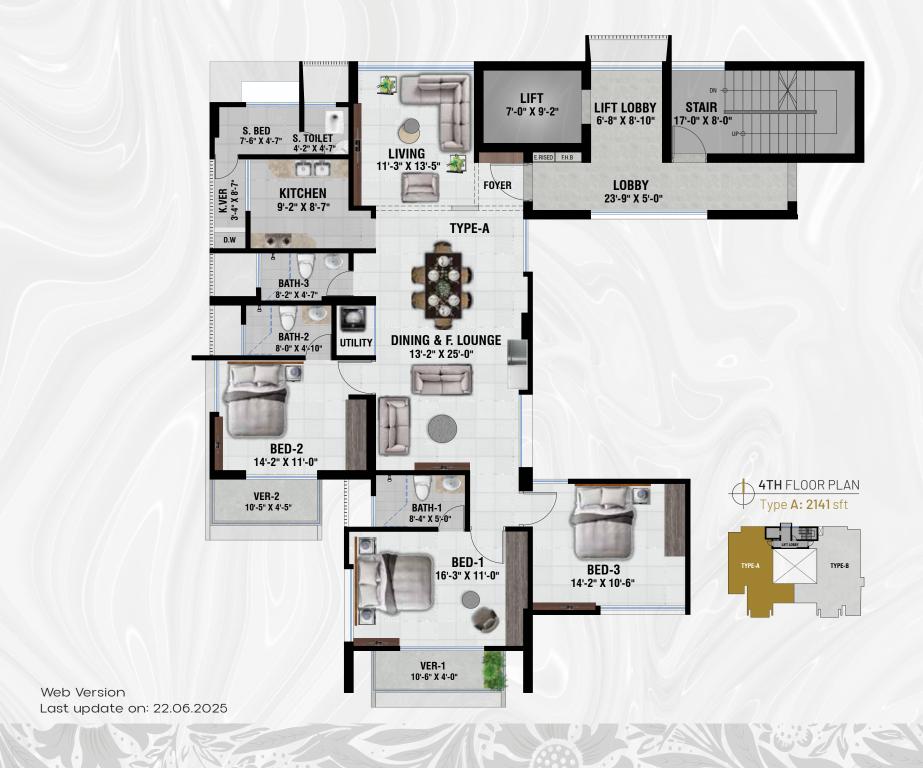

# AT A GLANCE

Plot # 698, 699 Road # 10, Block # I

2100+ to 2400+ sft Double-Unit Apartments

3-4 Bedroom Homes

Built Over 10 Katha Land

Number of Floors: G+9

Double-Height Entrance

South-Facing Apartments