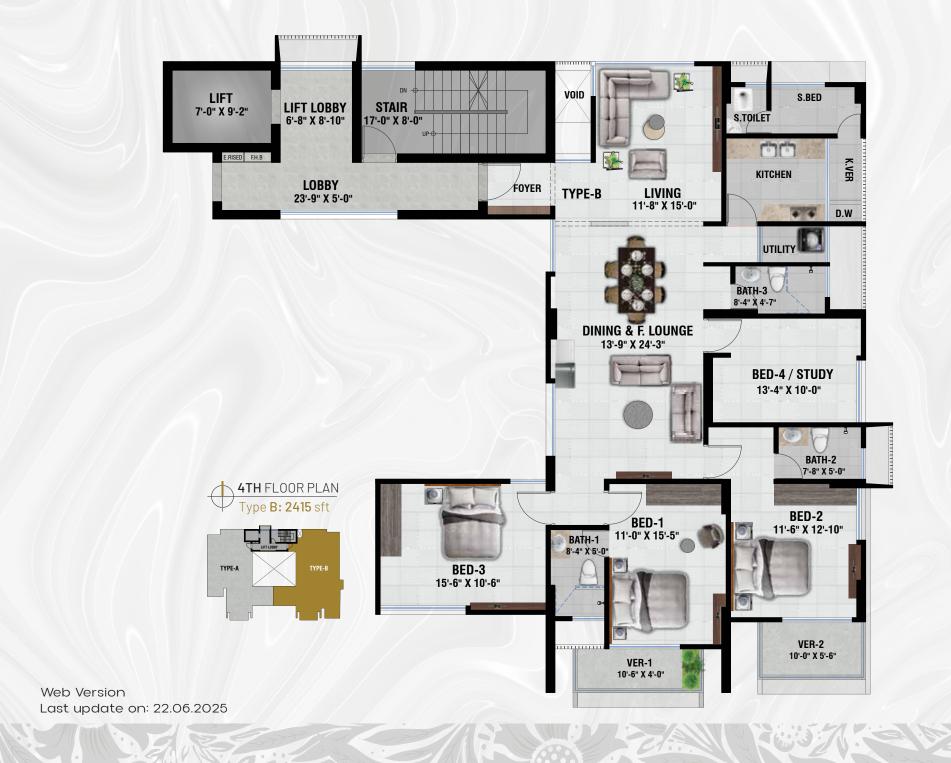

#### **APARTMENT FEATURES**

#### **FLOORS**

24"x24" Mirror-polished imported tiles in foyer, beds, living, dining cum family living area & all verandahs. Staff Bed, Utility & Kitchen verandah with non-slip local tiles matched to the floor scheme. Concrete flooring for AC outdoor unit spaces.

#### MAIN DOOR

Solid Chittagong Teak 3′-9"x 7′ main entrance door with door chain, apartment name plate, door handle with smart fingerprint access door lock & one look-over camera with 2-way voice support function.

#### **INTERNAL DOORS**

7' high French polished Veneer door shutters with Teak Chamble door frame for all internal doors except baths. Cylindrical lock on all internal doors.

#### **SLIDING DOORS & WINDOWS**

Sliding glass windows and doors used as per floor plan, complete with mohair lining, rainwater barrier, and fly-proof netting.

#### **BASIN PROVISION**

Dining area will have provision for one basin.

#### **SECURITY & SAFETY**

Safety grilles on windows & full height grille on kitchen verandahs. Fabricated sliding safety grille in verandahs (as per design).

#### **PAINTING**

Smooth finished plastic paint on all internal walls & ceilings.

#### **ELECTRICAL**

Imported gang-type electrical switches, plug points, and other fittings. Provision for air conditioners with power points in all beds, living and dining cum family lounge area as per electrical design. Internet connection point in dining cum family lounge area. Staff calling-bell switch in master bed. Remote control light and fan switch in living & dining cum family lounge area.

#### **LIGHTS**

Provision for wall brackets in all bed, living, dining cum family lounge. Appropriate lighting in all baths, kitchen & verandahs.

#### **CABLE CONNECTIONS**

Concealed television line in all bedrooms, living & family lounge.