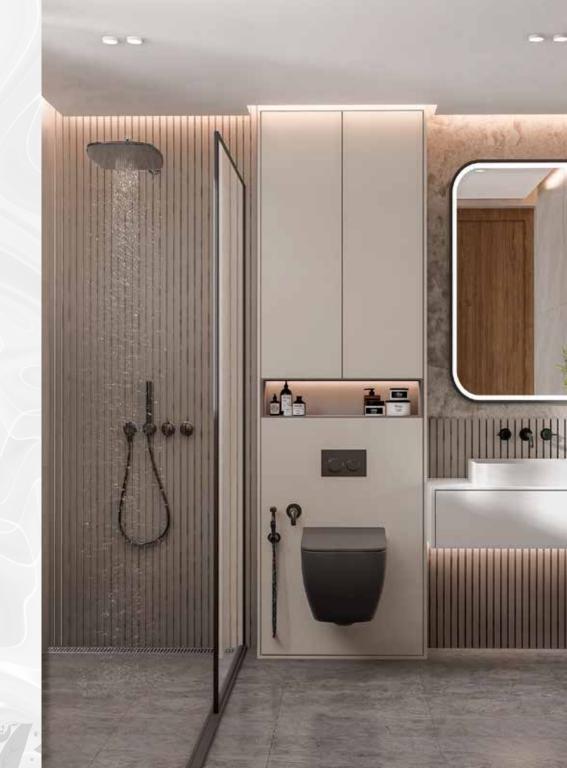

#### **BATHROOM FEATURES**

#### DOOR

Wood Plastic Composite (WPC) door shutter with Teak Chamble solid door frames.

#### SANITARYWARE

Imported sanitaryware.

#### **C.P FITTINGS & ACCESSORIES**

Made in Bangladesh C.P. fittings with accessories.

#### SHOWER AREA

Customized shower area with curtain rail (as per design).

#### **TILES**

Made-in-Bangladesh wall tiles (up to 7' height) and floor tiles.

#### **COUNTER TOPS & BASINS**

Marble countertop Imported cabinet basin in master & 2nd bath and Bath-3 will have imported pedestal basin as per developer's choice. Mirrors in all baths.

#### **WATER LINE**

Concealed hot & cold water lines in all bathrooms including staff bath.