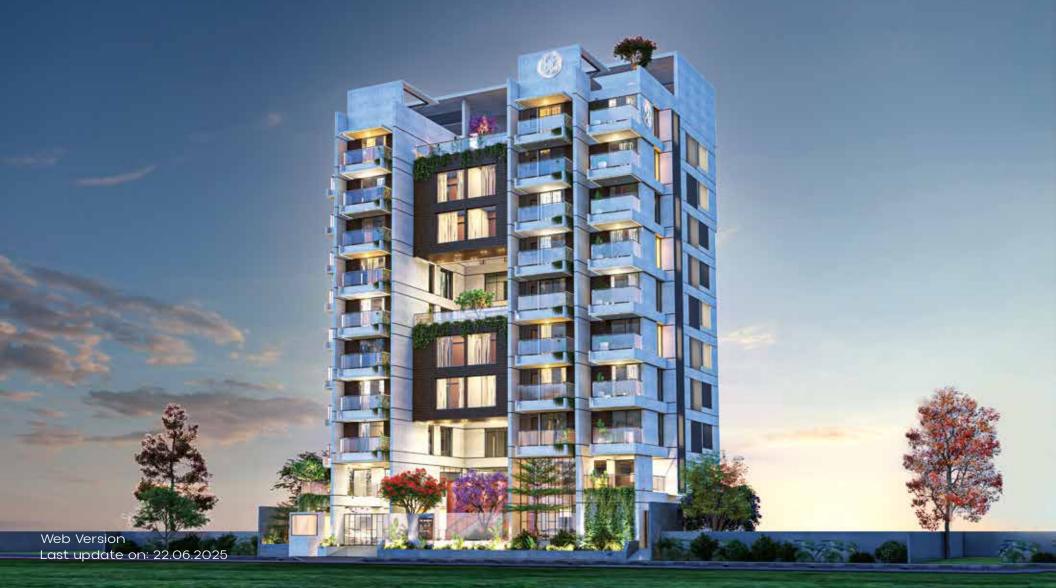

# ŠEASONS

BLOCK-I, BASHUNDHARA R/A

#### ARCHITECT'S NOTE

When working on a project, every architect dreams of exploring certain elements, but it is never possible to explore them all. With **The Seasons**, I was very lucky as all of these aspects perfectly aligned all at once. It is known that Bangladesh's 6 seasons are unique & diverse, which I tried to reflect through every element I used in my design. The variation in form created a rhythm reminiscent of our seasonal changes. The central courtyard opens up & connects to the rest of the structure, creating a void in the atrium from the ground level to the rooftop. Both this and the way I designed the balconies allows homeowners to enjoy maximum advantage of sunlight, while also letting them enjoy free flow of air during warmer months. The triple height garden and expansive use of greenery gives residents a taste of nature even in the city.

# AT A GLANCE

Plot # 698, 699 Road # 10, Block # I

2100+ to 2400+ sft Double-Unit Apartments

3-4 Bedroom Homes

Built Over 10 Katha Land

Number of Floors: G+9

Double-Height Entrance

South-Facing Apartments

# RECREATIONAL ZONE

>> Jamuna Future Park

Web Version

- » Double-height entrance.
- » The front elevation of the building will have a stylish combination of groove, glass and paint (as per design).
- » Beautiful landscaping in front (as per design).