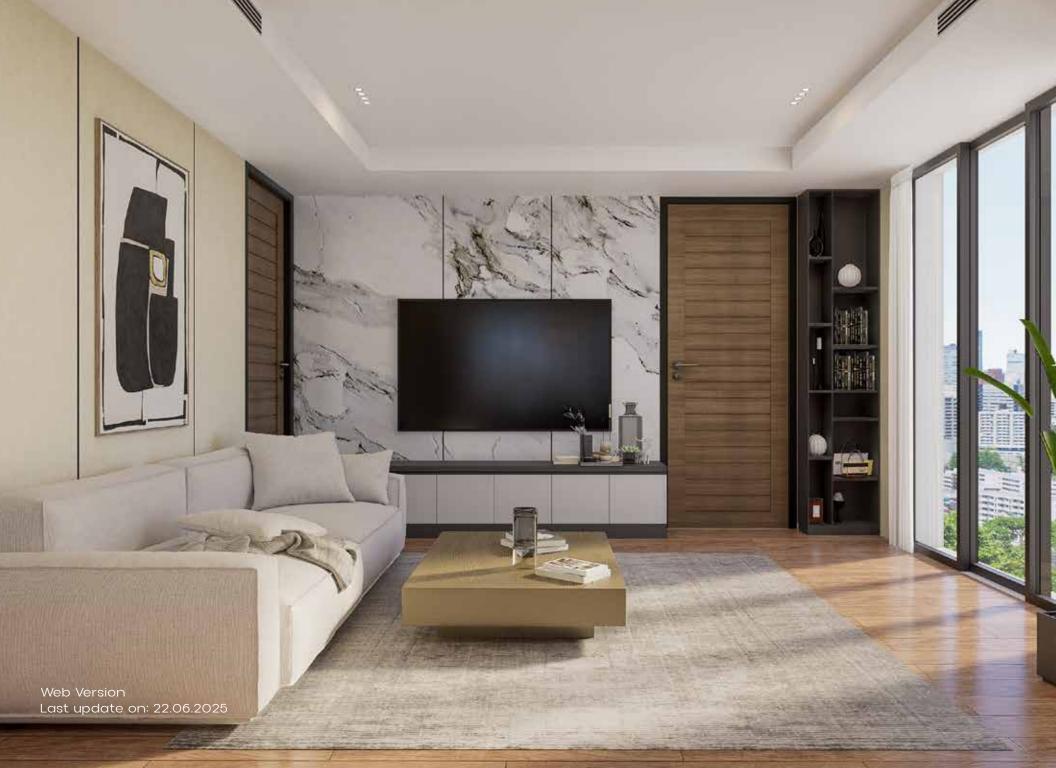

#### **APARTMENT FEATURES**

#### **FLOORS**

24"x24" Mirror-polished imported tiles in foyer, beds, living, dining cum family living area & all verandahs. Staff Bed, Utility & Kitchen verandah with non-slip local tiles matched to the floor scheme. Concrete flooring for AC outdoor unit spaces.

#### **PAINTING**

Smooth finished plastic paint on all internal walls & ceilings.

#### **ELECTRICAL**

Imported gang-type electrical switches, plug points, and other fittings. Provision for air conditioners with power points in all beds, living and dining cum family lounge area as per electrical design. Internet connection point in dining cum family lounge area. Staff calling-bell switch in master bed. Remote control light and fan switch in living & dining cum family lounge area.

#### **LIGHTS**

Provision for wall brackets in all bed, living, dining cum family lounge. Appropriate lighting in all baths, kitchen & verandahs.

#### **CABLE CONNECTIONS**

Concealed television line in all bedrooms, living & family lounge.