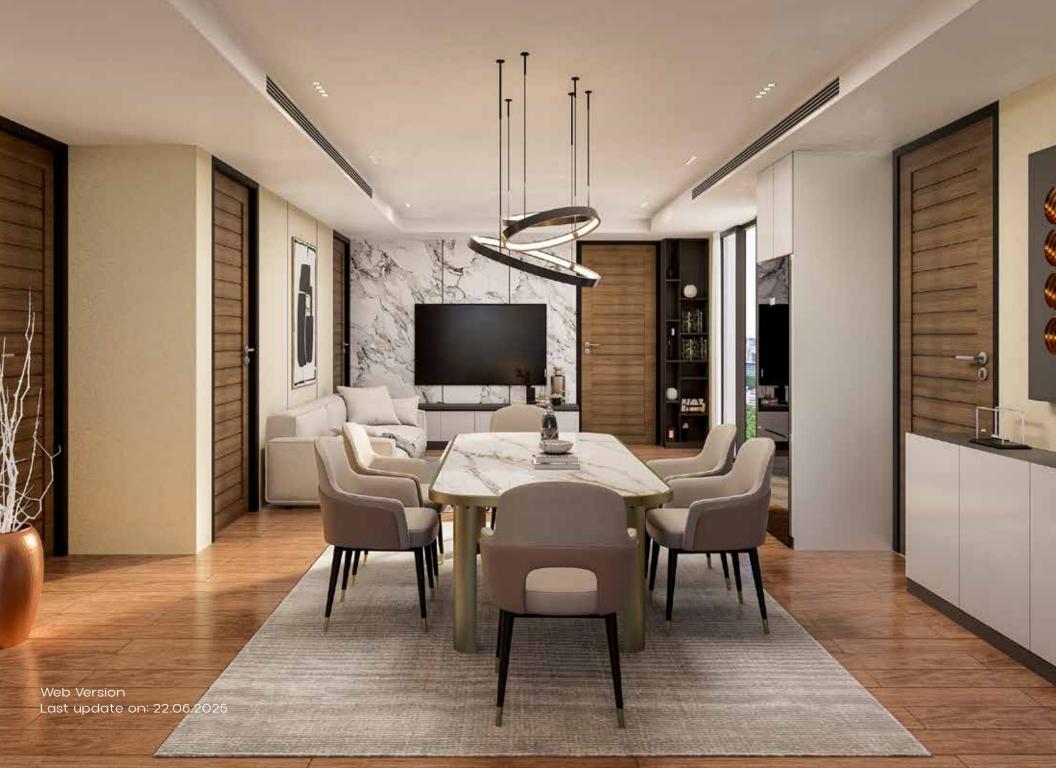

#### **APARTMENT FEATURES**

#### **FLOORS**

24"x24" Mirror-polished imported tiles in foyer, beds, living, dining cum family living area & all verandahs. Staff Bed, Utility & Kitchen verandah with non-slip local tiles matched to the floor scheme. Concrete flooring for AC outdoor unit spaces.

#### **PAINTING**

Smooth finished plastic paint on all internal walls & ceilings.

#### **ELECTRICAL**

Imported gang-type electrical switches, plug points, and other fittings. Provision for air conditioners with power points in all beds, living and dining cum family lounge area as per electrical design. Internet connection point in dining cum family lounge area. Staff calling-bell switch in master bed. Remote control light and fan switch in living & dining cum family lounge area.

#### **LIGHTS**

Provision for wall brackets in all bed, living, dining cum family lounge. Appropriate lighting in all baths, kitchen & verandahs.

#### **CABLE CONNECTIONS**

Concealed television line in all bedrooms, living & family lounge.