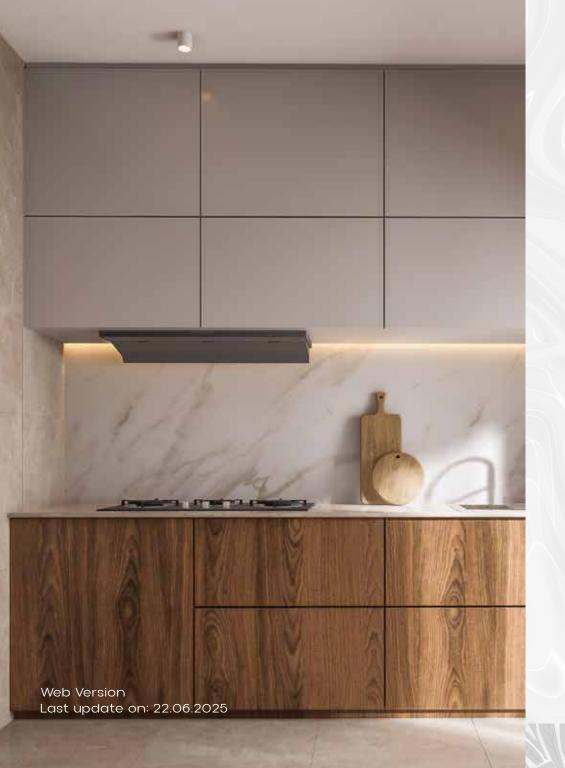

#### KITCHEN FEATURES

#### **PLATFORM**

Granite slab in kitchen countertop.

#### **WALL & FLOOR TILES**

Wall tiles (up to 7' height) and floor tiles made-in-Bangladesh.

#### WATER-LINE

Concealed hot & cold water-line.

#### SINK

Double-bowl sink.

#### **GAS CONNECTION & DETECTOR**

LPG connection for oven/stove with gas detector connected to prevent potential fire hazard through gas leakage.