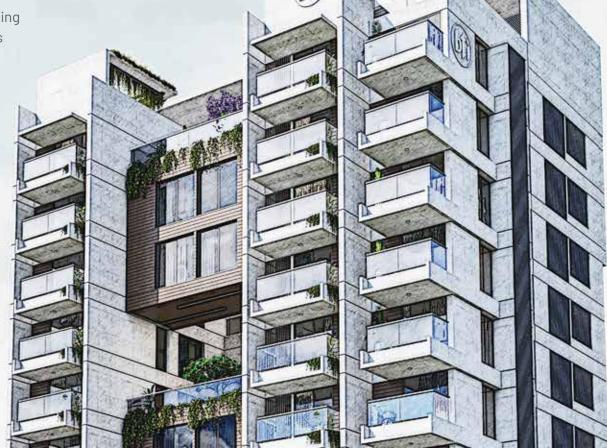

# RECREATIONAL ZONE

>> Jamuna Future Park

Web Version

- » Double-height entrance.
- » The front elevation of the building will have a stylish combination of groove, glass and paint (as per design).
- » Beautiful landscaping in front (as per design).