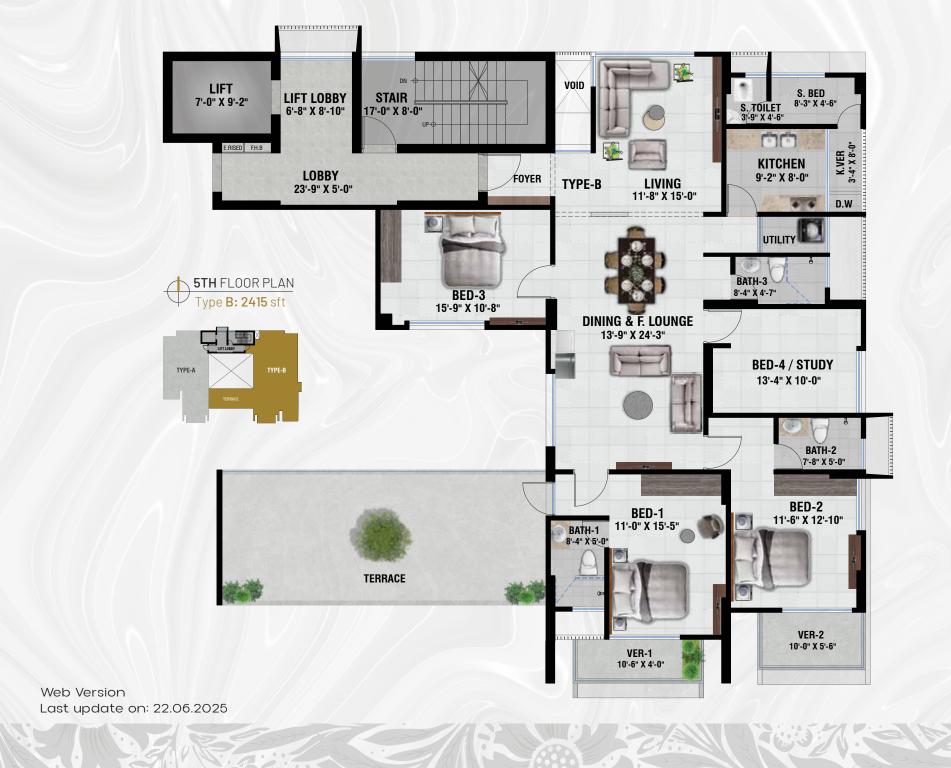

#### **APARTMENT FEATURES**

#### **FLOORS**

24"x24" Mirror-polished imported tiles in foyer, beds, living, dining cum family living area & all verandahs. Staff Bed, Utility & Kitchen verandah with non-slip local tiles matched to the floor scheme. Concrete flooring for AC outdoor unit spaces.

#### MAIN DOOR

Solid Chittagong Teak 3′-9"x 7′ main entrance door with door chain, apartment name plate, door handle with smart fingerprint access door lock & one look-over camera with 2-way voice support function.

#### **INTERNAL DOORS**

7' high French polished Veneer door shutters with Teak Chamble door frame for all internal doors except baths. Cylindrical lock on all internal doors.

#### **SLIDING DOORS & WINDOWS**

Sliding glass windows and doors used as per floor plan, complete with mohair lining, rainwater barrier, and fly-proof netting.

#### **BASIN PROVISION**

Dining area will have provision for one basin.

#### **SECURITY & SAFETY**

Safety grilles on windows & full height grille on kitchen verandahs. Fabricated sliding safety grille in verandahs (as per design).

#### **PAINTING**

Smooth finished plastic paint on all internal walls & ceilings.

#### **ELECTRICAL**

Imported gang-type electrical switches, plug points, and other fittings. Provision for air conditioners with power points in all beds, living and dining cum family lounge area as per electrical design. Internet connection point in dining cum family lounge area. Staff calling-bell switch in master bed. Remote control light and fan switch in living & dining cum family lounge area.

#### **LIGHTS**

Provision for wall brackets in all bed, living, dining cum family lounge. Appropriate lighting in all baths, kitchen & verandahs.

#### **CABLE CONNECTIONS**

Concealed television line in all bedrooms, living & family lounge.