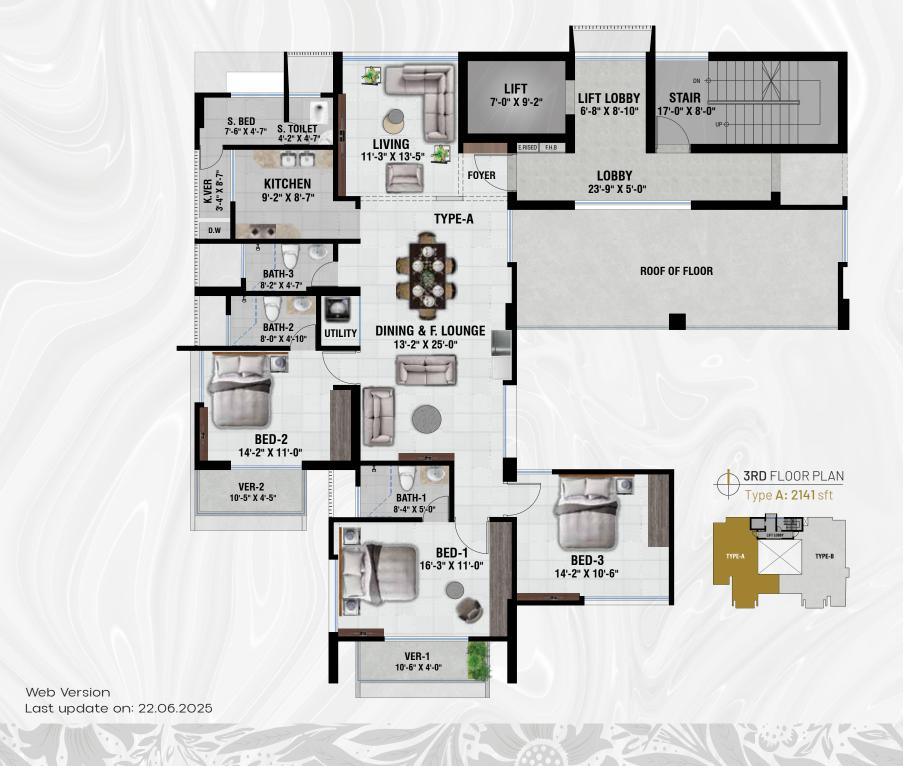

# AT A GLANCE

Plot # 698, 699 Road # 10, Block # I

2100+ to 2400+ sft Double-Unit Apartments

3-4 Bedroom Homes

Built Over 10 Katha Land

Number of Floors: G+9

Double-Height Entrance

South-Facing Apartments