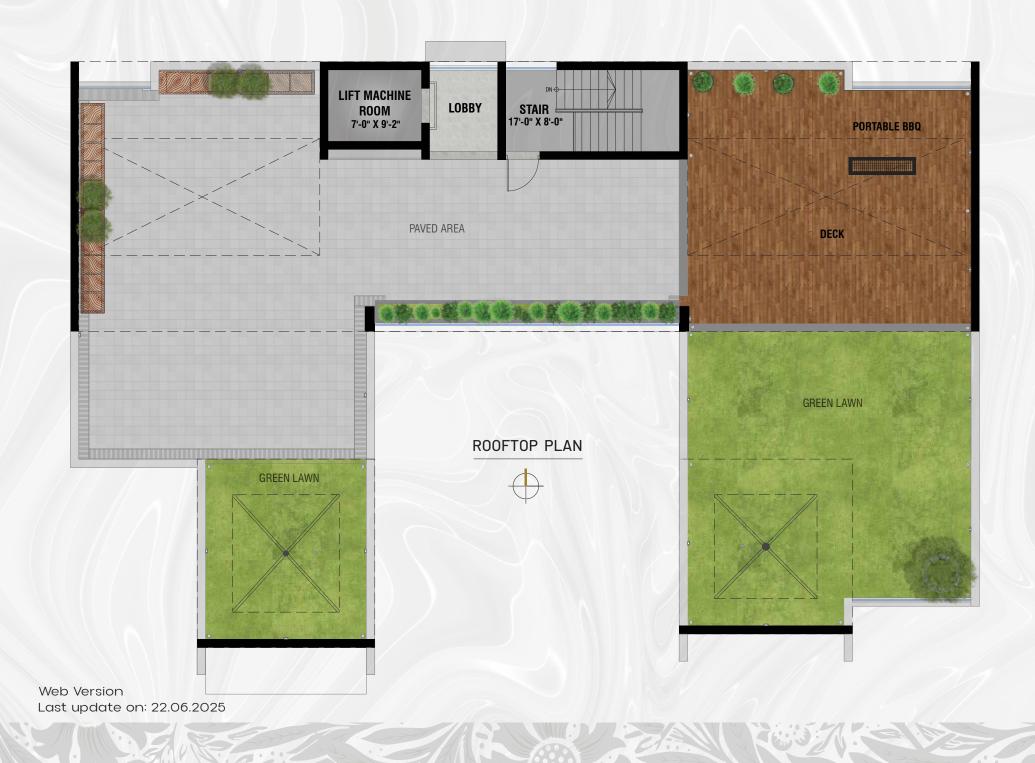

#### LIFT, LOBBIES & STAIRCASES

- » 1(One) Stretcher lift (from reputed international manufacturer as per developer's choice) to be installed with auto voltage regulator, inverter, adequate lighting, full-height photocell sensor and emergency alarm, mirrors on the wall, hand phone, stainless steel mirror etching finish on the doors at the ground floor and hairline finish on other floors.
- » Tiled staircase for easy maintenance and a clean look.
- » Tiled floors with attractively designed lift walls will complete the elegant look of lift lobbies on every floor.
- » Sliding window in stair landing to ensure light and ventilation.

#### **GENERATOR**

A diesel run emergency auto start/stop canopied generator will be imported from Europe for use in case of power failure with:

- 1. Engine-Perkins/Cummins or good quality as per developer's choice.
- 2. Alternator-Stamford/Mecc-Alte or good quality as per developer's choice.

Generator will support the following:

- 1. Lift, water pump and lighting in common space and stairs.
- 2. One light and one fan point in every room, one light point in the kitchen and all baths.
- 3. One point for the refrigerator and one point for television.

#### **WATER**

- » Underground water reservoir with lifting pump to store two days' consumption capacity.
- » An overhead water tank above the rooftop with capacity to serve half day requirements.
- » One standby water pump for emergencies.