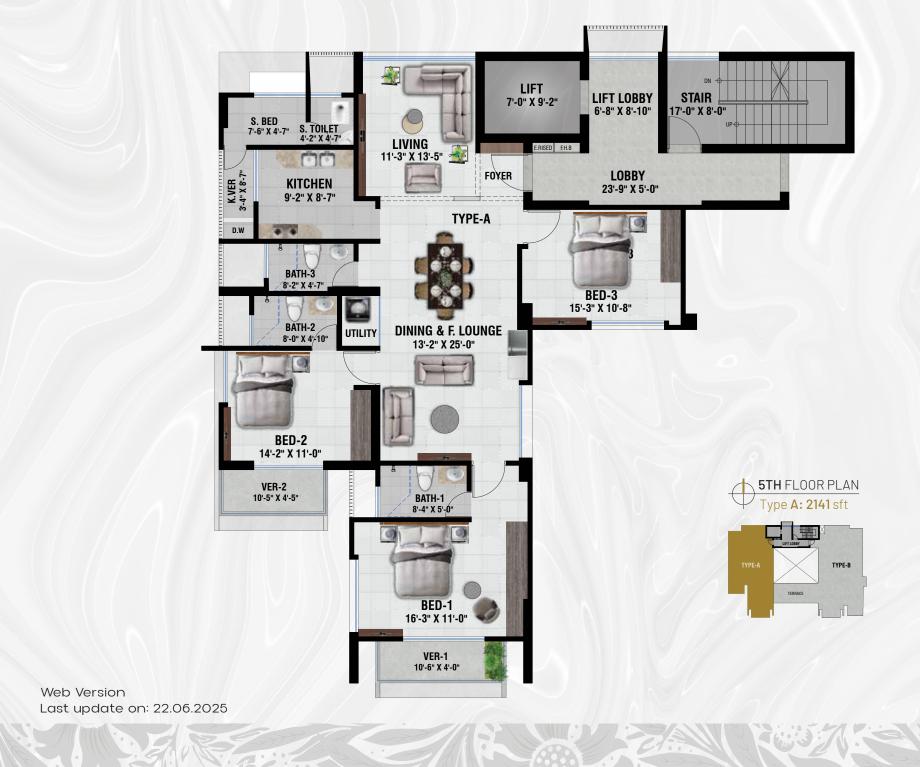

#### **APARTMENT FEATURES**

#### **FLOORS**

24"x24" Mirror-polished imported tiles in foyer, beds, living, dining cum family living area & all verandahs. Staff Bed, Utility & Kitchen verandah with non-slip local tiles matched to the floor scheme. Concrete flooring for AC outdoor unit spaces.

#### MAIN DOOR

Solid Chittagong Teak 3′-9"x 7′ main entrance door with door chain, apartment name plate, door handle with smart fingerprint access door lock & one look-over camera with 2-way voice support function.

#### **INTERNAL DOORS**

7' high French polished Veneer door shutters with Teak Chamble door frame for all internal doors except baths. Cylindrical lock on all internal doors.

#### **SLIDING DOORS & WINDOWS**

Sliding glass windows and doors used as per floor plan, complete with mohair lining, rainwater barrier, and fly-proof netting.

#### **BASIN PROVISION**

Dining area will have provision for one basin.

#### **SECURITY & SAFETY**

Safety grilles on windows & full height grille on kitchen verandahs. Fabricated sliding safety grille in verandahs (as per design).

#### **PAINTING**

Smooth finished plastic paint on all internal walls & ceilings.

#### **ELECTRICAL**

Imported gang-type electrical switches, plug points, and other fittings. Provision for air conditioners with power points in all beds, living and dining cum family lounge area as per electrical design. Internet connection point in dining cum family lounge area. Staff calling-bell switch in master bed. Remote control light and fan switch in living & dining cum family lounge area.

#### **LIGHTS**

Provision for wall brackets in all bed, living, dining cum family lounge. Appropriate lighting in all baths, kitchen & verandahs.

#### **CABLE CONNECTIONS**

Concealed television line in all bedrooms, living & family lounge.