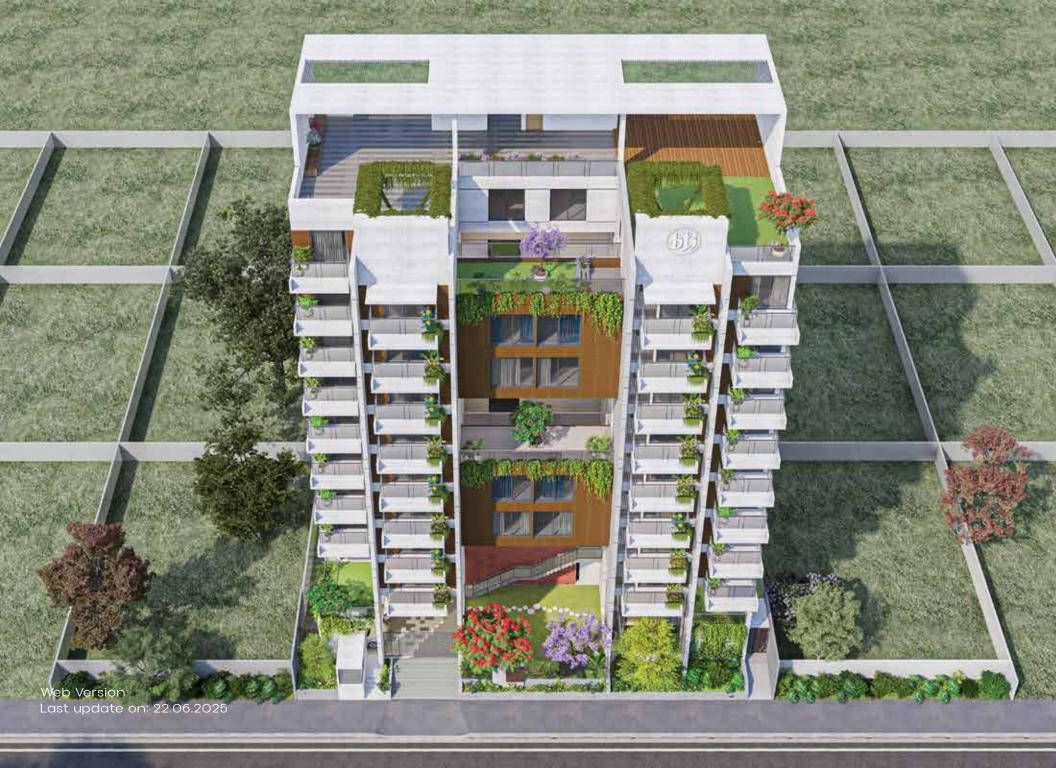

#### ARCHITECT'S NOTE

When working on a project, every architect dreams of exploring certain elements, but it is never possible to explore them all. With **The Seasons**, I was very lucky as all of these aspects perfectly aligned all at once. It is known that Bangladesh's 6 seasons are unique & diverse, which I tried to reflect through every element I used in my design. The variation in form created a rhythm reminiscent of our seasonal changes. The central courtyard opens up & connects to the rest of the structure, creating a void in the atrium from the ground level to the rooftop. Both this and the way I designed the balconies allows homeowners to enjoy maximum advantage of sunlight, while also letting them enjoy free flow of air during warmer months. The triple height garden and expansive use of greenery gives residents a taste of nature even in the city.

# AT A GLANCE

Plot # 698, 699 Road # 10, Block # I

2100+ to 2400+ sft Double-Unit Apartments

3-4 Bedroom Homes

Built Over 10 Katha Land

Number of Floors: G+9

Double-Height Entrance

South-Facing Apartments