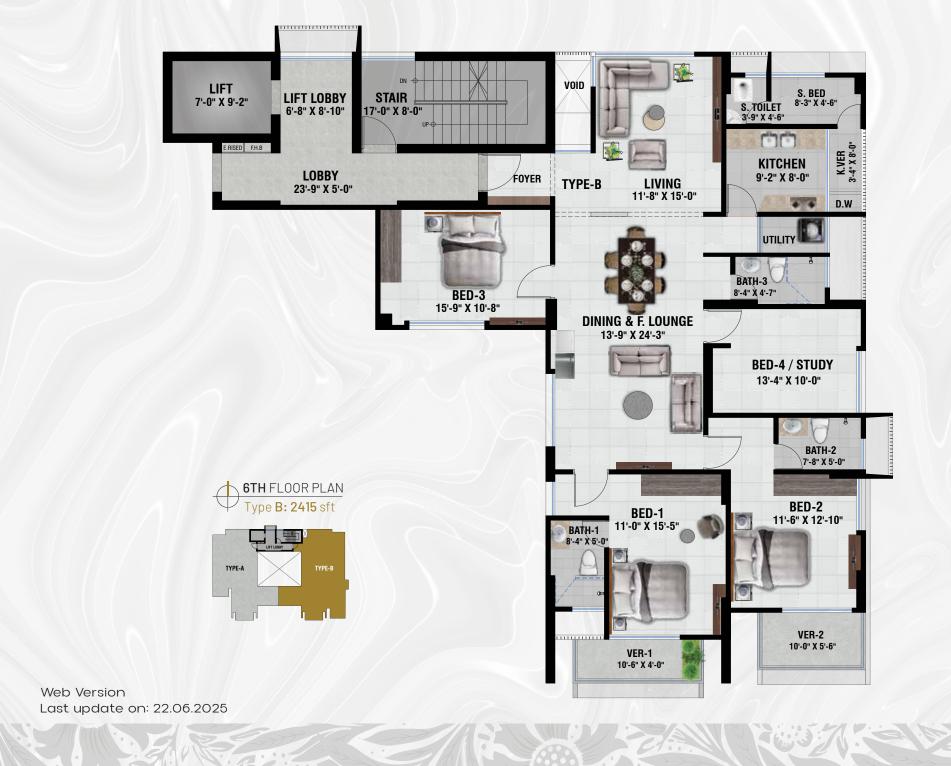

#### **APARTMENT FEATURES**

#### **FLOORS**

24"x24" Mirror-polished imported tiles in foyer, beds, living, dining cum family living area & all verandahs. Staff Bed, Utility & Kitchen verandah with non-slip local tiles matched to the floor scheme. Concrete flooring for AC outdoor unit spaces.

#### MAIN DOOR

Solid Chittagong Teak 3′-9"x 7′ main entrance door with door chain, apartment name plate, door handle with smart fingerprint access door lock & one look-over camera with 2-way voice support function.

#### **INTERNAL DOORS**

7' high French polished Veneer door shutters with Teak Chamble door frame for all internal doors except baths. Cylindrical lock on all internal doors.

#### **SLIDING DOORS & WINDOWS**

Sliding glass windows and doors used as per floor plan, complete with mohair lining, rainwater barrier, and fly-proof netting.

#### **BASIN PROVISION**

Dining area will have provision for one basin.

#### **SECURITY & SAFETY**

Safety grilles on windows & full height grille on kitchen verandahs. Fabricated sliding safety grille in verandahs (as per design).

#### **PAINTING**

Smooth finished plastic paint on all internal walls & ceilings.

#### **ELECTRICAL**

Imported gang-type electrical switches, plug points, and other fittings. Provision for air conditioners with power points in all beds, living and dining cum family lounge area as per electrical design. Internet connection point in dining cum family lounge area. Staff calling-bell switch in master bed. Remote control light and fan switch in living & dining cum family lounge area.

#### **LIGHTS**

Provision for wall brackets in all bed, living, dining cum family lounge. Appropriate lighting in all baths, kitchen & verandahs.

#### **CABLE CONNECTIONS**

Concealed television line in all bedrooms, living & family lounge.