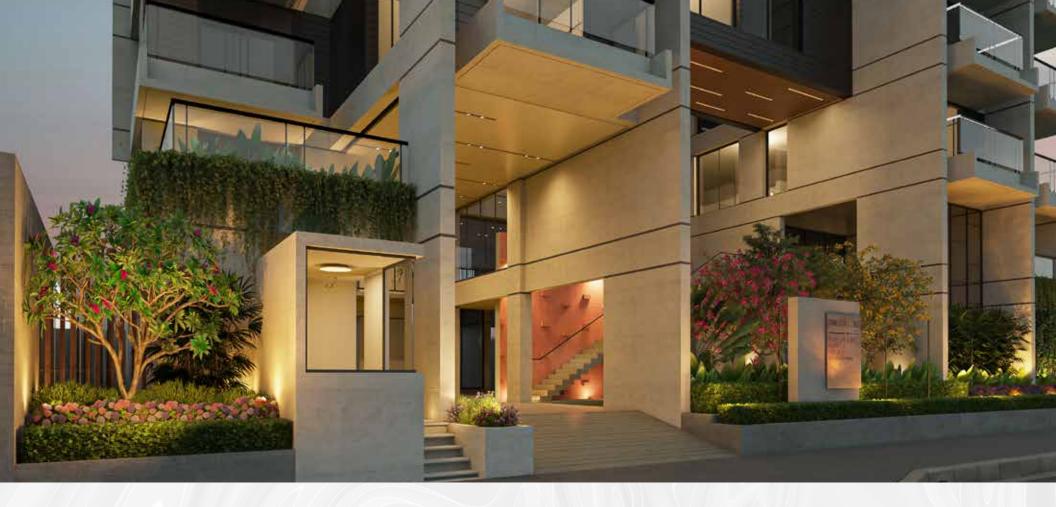

# RECREATIONAL ZONE

>> Jamuna Future Park

Web Version

- » Double-height entrance.
- » The front elevation of the building will have a stylish combination of groove, glass and paint (as per design).
- » Beautiful landscaping in front (as per design).