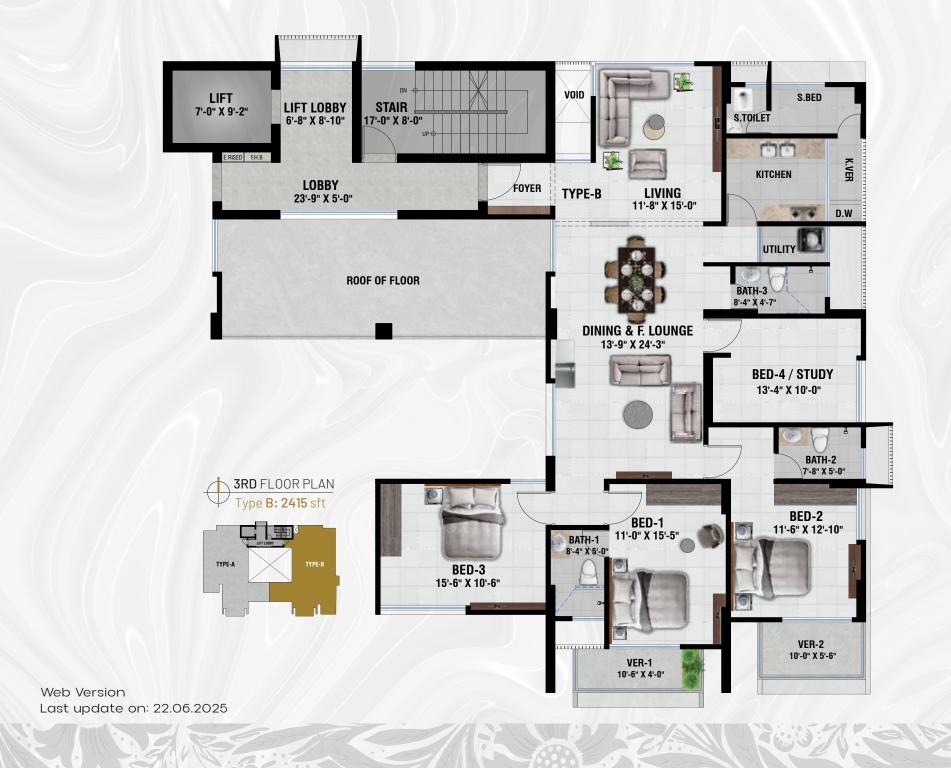

# AT A GLANCE

Plot # 698, 699 Road # 10, Block # I

2100+ to 2400+ sft Double-Unit Apartments

3-4 Bedroom Homes

Built Over 10 Katha Land

Number of Floors: G+9

Double-Height Entrance

South-Facing Apartments