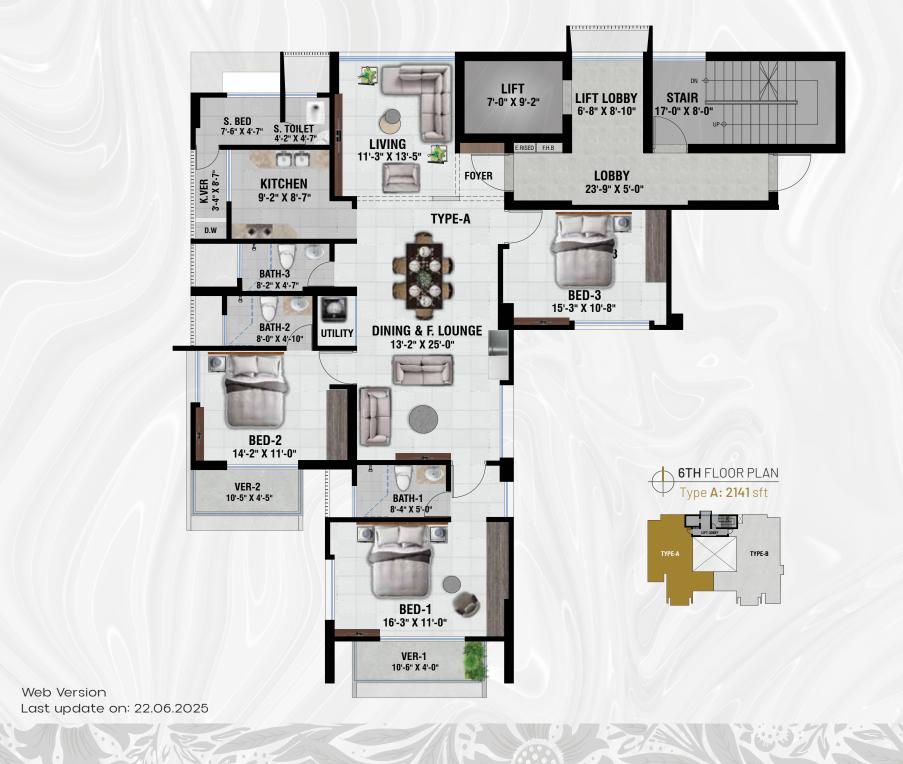

#### **APARTMENT FEATURES**

#### **FLOORS**

24"x24" Mirror-polished imported tiles in foyer, beds, living, dining cum family living area & all verandahs. Staff Bed, Utility & Kitchen verandah with non-slip local tiles matched to the floor scheme. Concrete flooring for AC outdoor unit spaces.

#### MAIN DOOR

Solid Chittagong Teak 3′-9"x 7′ main entrance door with door chain, apartment name plate, door handle with smart fingerprint access door lock & one look-over camera with 2-way voice support function.

#### **INTERNAL DOORS**

7' high French polished Veneer door shutters with Teak Chamble door frame for all internal doors except baths. Cylindrical lock on all internal doors.

#### **SLIDING DOORS & WINDOWS**

Sliding glass windows and doors used as per floor plan, complete with mohair lining, rainwater barrier, and fly-proof netting.

#### **BASIN PROVISION**

Dining area will have provision for one basin.

#### **SECURITY & SAFETY**

Safety grilles on windows & full height grille on kitchen verandahs. Fabricated sliding safety grille in verandahs (as per design).

#### **PAINTING**

Smooth finished plastic paint on all internal walls & ceilings.

#### **ELECTRICAL**

Imported gang-type electrical switches, plug points, and other fittings. Provision for air conditioners with power points in all beds, living and dining cum family lounge area as per electrical design. Internet connection point in dining cum family lounge area. Staff calling-bell switch in master bed. Remote control light and fan switch in living & dining cum family lounge area.

#### **LIGHTS**

Provision for wall brackets in all bed, living, dining cum family lounge. Appropriate lighting in all baths, kitchen & verandahs.

#### **CABLE CONNECTIONS**

Concealed television line in all bedrooms, living & family lounge.