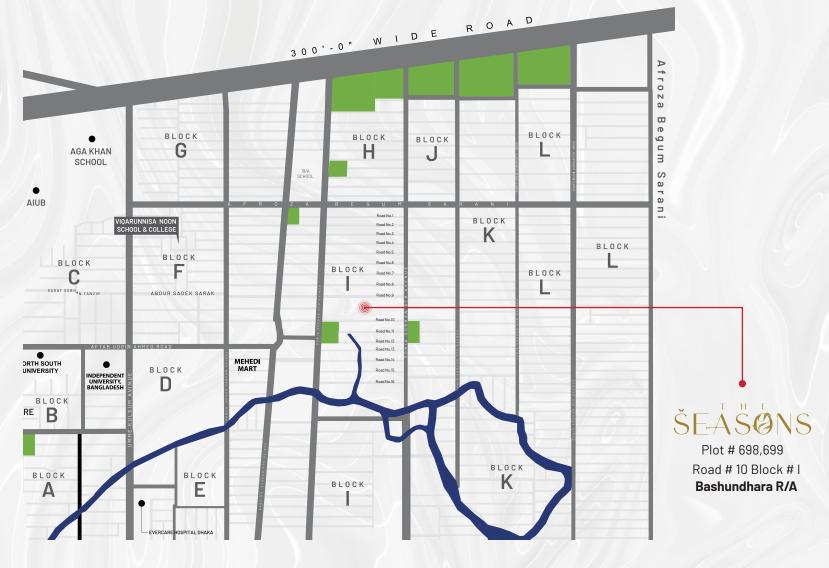

# AT A GLANCE

Plot # 698, 699 Road # 10, Block # I

2100+ to 2400+ sft Double-Unit Apartments

3-4 Bedroom Homes

Built Over 10 Katha Land

Number of Floors: G+9

Double-Height Entrance

South-Facing Apartments

#### **EDUCATION**

>> IUB | NSU

>> Vigarunnisa Noon School

DAILY NEED

>> Shwapno

HEALTH

>> Evercare Hospital Dhaka

# RECREATIONAL ZONE

>> Jamuna Future Park

Web Version

- » Double-height entrance.
- » The front elevation of the building will have a stylish combination of groove, glass and paint (as per design).
- » Beautiful landscaping in front (as per design).