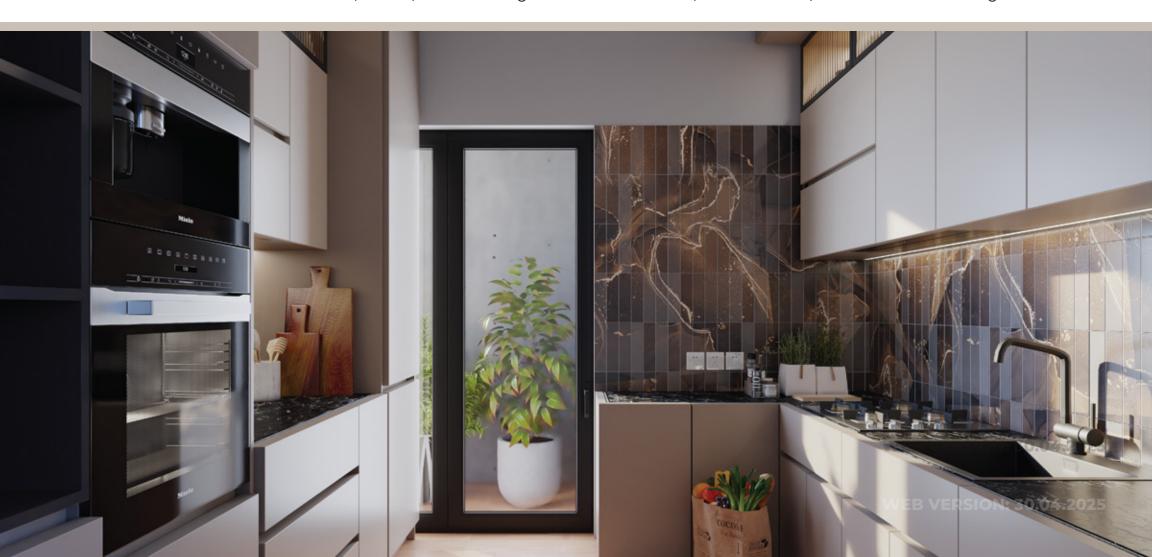

## STATE OF THE ART APARTMENTS

Floors: 24" x 24" Mirror-polished imported tiles in foyer, beds, living, dining, family lounge area (if any) & all verandahs. Kitchen verandah, Utility & staff bedroom with non-slip made in Bangladesh tiles matched to the floor scheme. Concrete flooring for AC outdoor units.

## **KITCHENS**

Platform: Granite slab in kitchen countertop.

Wall & Floor Tiles: Wall tiles (up to 7' height) and floor tiles made in Bangladesh.

Water line: Concealed hot & cold water lines.

Sink: Double Bowl Sink.

**Gas Connection & Detector:** LPG connection for oven/stove with gas detector connected to prevent potential fire hazards through gas leakage.