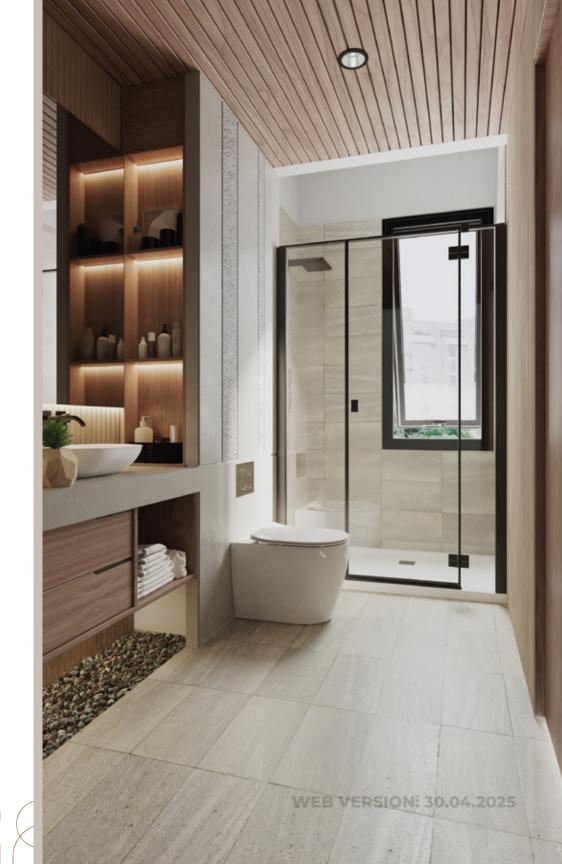

## **BATHROOMS**

**Door:** Wood Plastic Composite (WPC) door shutter with Teak Chamble solid door frames.

Sanitary Ware: Imported sanitaryware.

**C.P fittings & Accessories:** Made in Bangladesh C.P fittings & accessories.

Shower Area: Customized shower area with curtain rail as per design.

Tiles: Wall tiles (up to 7' height) and floor tiles made-in-Bangladesh.

**Countertops & Basins:** Marble countertop imported cabinet basin in the Master & 2nd bathrooms, other bathrooms will have imported pedestal basins as per developer's choice. Mirrors in all bathrooms.

**Water line:** Concealed hot & cold water lines in all bathrooms including staff bathroom.

**Staff Bathroom:** Made in Bangladesh wall & floor tiles with long pan & moving shower.