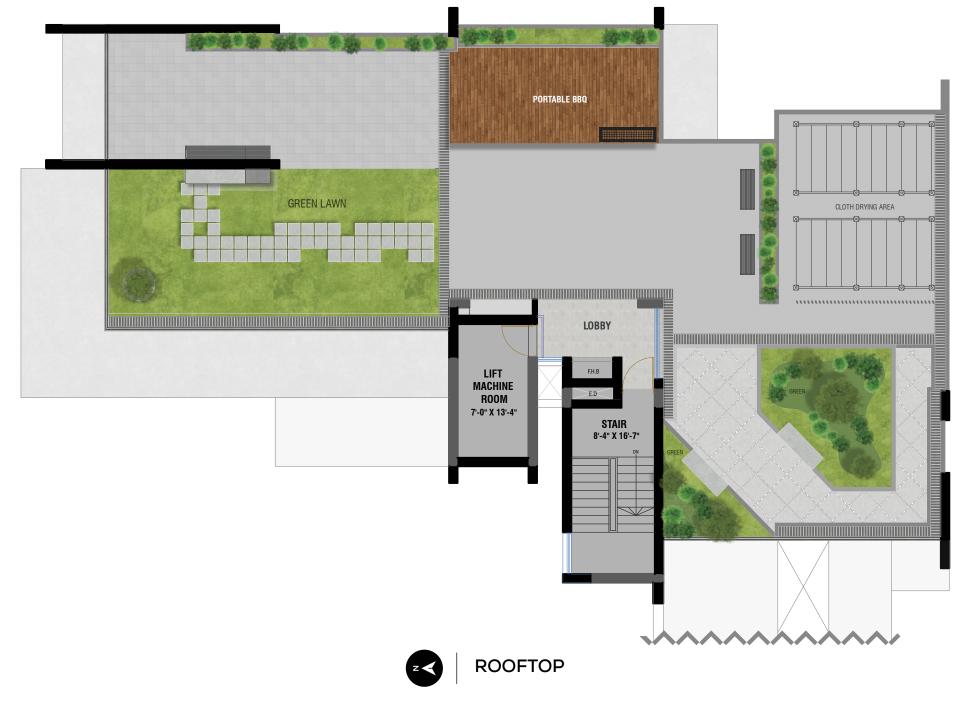

## **ROOFTOP**

- Children's play area.
- Lime terracing of adequate thickness for protection from heat.
- Protective parapet wall/railing 4'-0" high around the periphery.
- Separated clothes drying area with lines for drying laundry.
- BBQ area with portable BBQ tray.
- Beautifully landscaped rooftop garden.