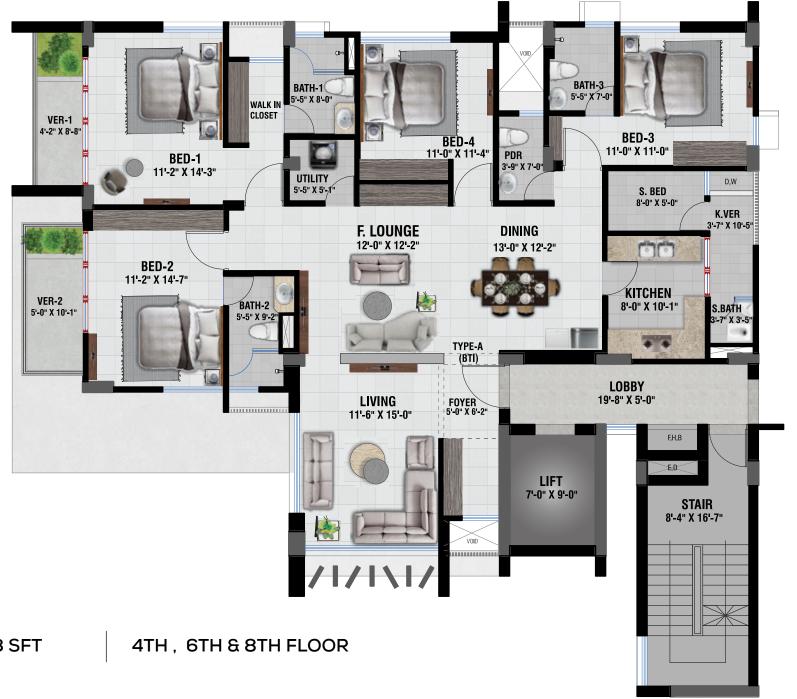

## Urban Haven Attributes

- · Built over 10 katha land
- Number of floors G+9
- 1750+ to 2450+ sft Apartments
- Double-height entrance
- 3-4 bedroom homes
- RAJUK approval no:

25.39.0000.106.33.00863.24.0905

TYPE : A = 2458 SFT

TYPE : B = 1754 SFT

z

TYPE : A = 2458 SFT

z

TYPE : A = 2458 SFT

## STATE OF THE ART APARTMENTS

Floors: 24" x 24" Mirror-polished imported tiles in foyer, beds, living, dining, family lounge area (if any) & all verandahs. Kitchen verandah, Utility & staff bedroom with non-slip made in Bangladesh tiles matched to the floor scheme. Concrete flooring for AC outdoor units.

**Main Door:** Solid Chittagong Teak 3'-9"x 7' main entrance door with door chain, apartment nameplate, door handle with Smart Fingerprint Access door lock, a one-way camera & 2-way voice support function

**Internal Doors:** 7' high French polished Veneer door shutters with Teak Chamble door frame for all internal doors except bathrooms. Cylindrical lock on all internal doors.

**Sliding Doors & Windows:** Sliding glass, windows, and doors used as per plan, complete with mohair lining, rainwater barrier, and fly-proof netting.

Basin: Provision for one basin in the dining area.

**Security & Safety:** Safety grilles on windows & full height grille on kitchen verandahs. Fabricated sliding safety grille in verandahs as per design.

Painting: Smooth finished plastic paint on all internal walls & ceilings.

**Electrical:** Imported gang-type electrical switches, plug points, & other fittings. Provision for air conditioners with power points in all beds, living cum dining & family lounge (if any) areas as per electrical design. Internet connection point in dining/family lounge (if any). Staff calling-bell switch in the master bedroom. Remote control light and fan switch in living cum dining & family lounge area (if any).

**Lights:** Provision for wall brackets in all bedrooms, living, dining and common area. Appropriate lighting in all bathrooms, kitchen, staff bedroom, and verandahs.

Cable connections: Concealed television line in all bedrooms, living & family lounge (if any).