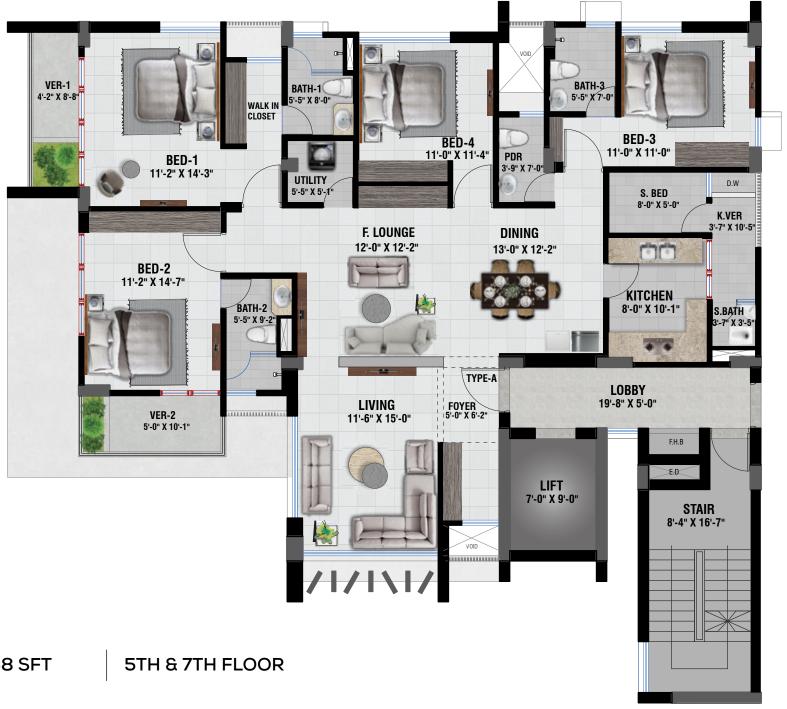

TYPE : A = 2458 SFT

TYPE : B = 1754 SFT

z

TYPE : A = 2458 SFT

z

TYPE : A = 2458 SFT