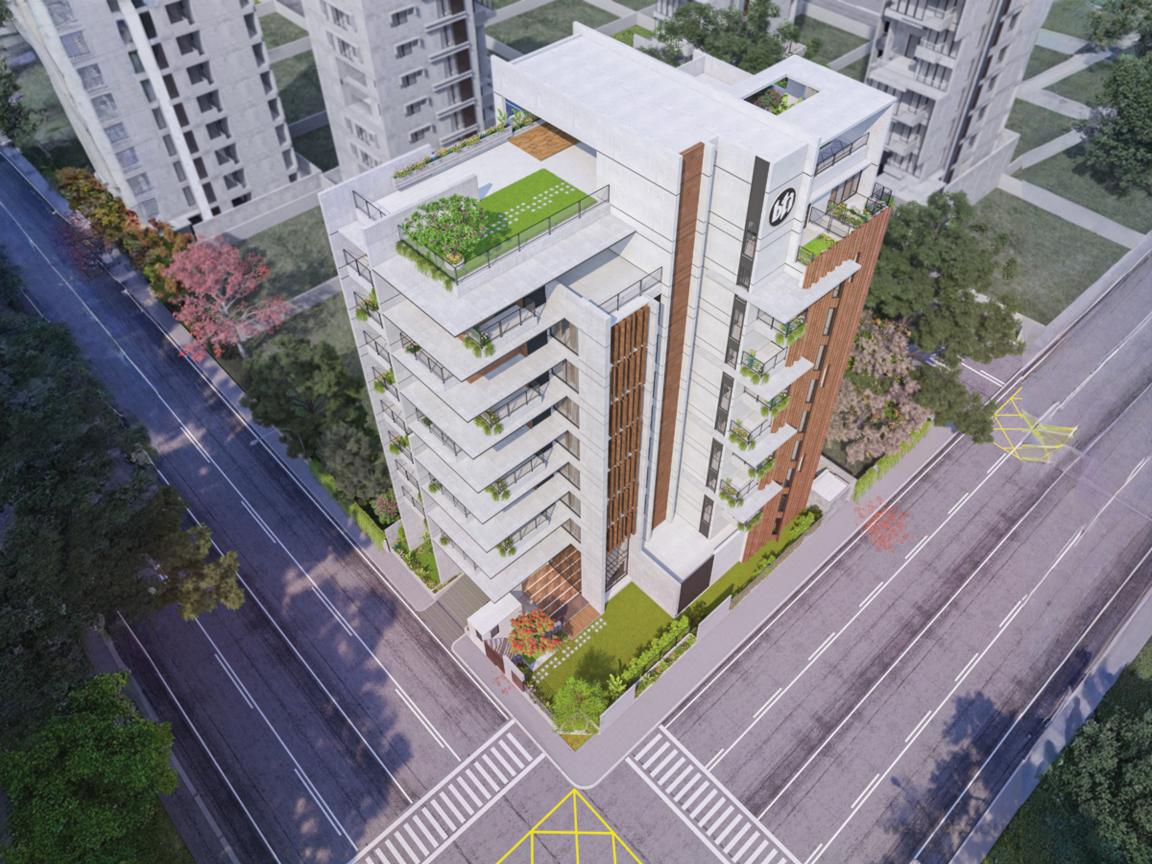

### From the Architect's Mind

Whenever I think of designing a home, I always take into account the location to try and see how these have an effect on the final idea that comes to my mind. The plot faces the north-west, so I wanted to design a building with two voids on the north-west and south-east corners of the structure to allow residents to enjoy the best circulation of air & stream of natural light from the outside coming in.

## Urban Haven Attributes

- · Built over 10 katha land
- Number of floors G+9
- 1750+ to 2450+ sft Apartments
- Double-height entrance
- 3-4 bedroom homes
- RAJUK approval no:

25.39.0000.106.33.00863.24.0905

## URBAN HAVEN

Plot: 2784, Road 19/A Block M, Bashundhara R/A