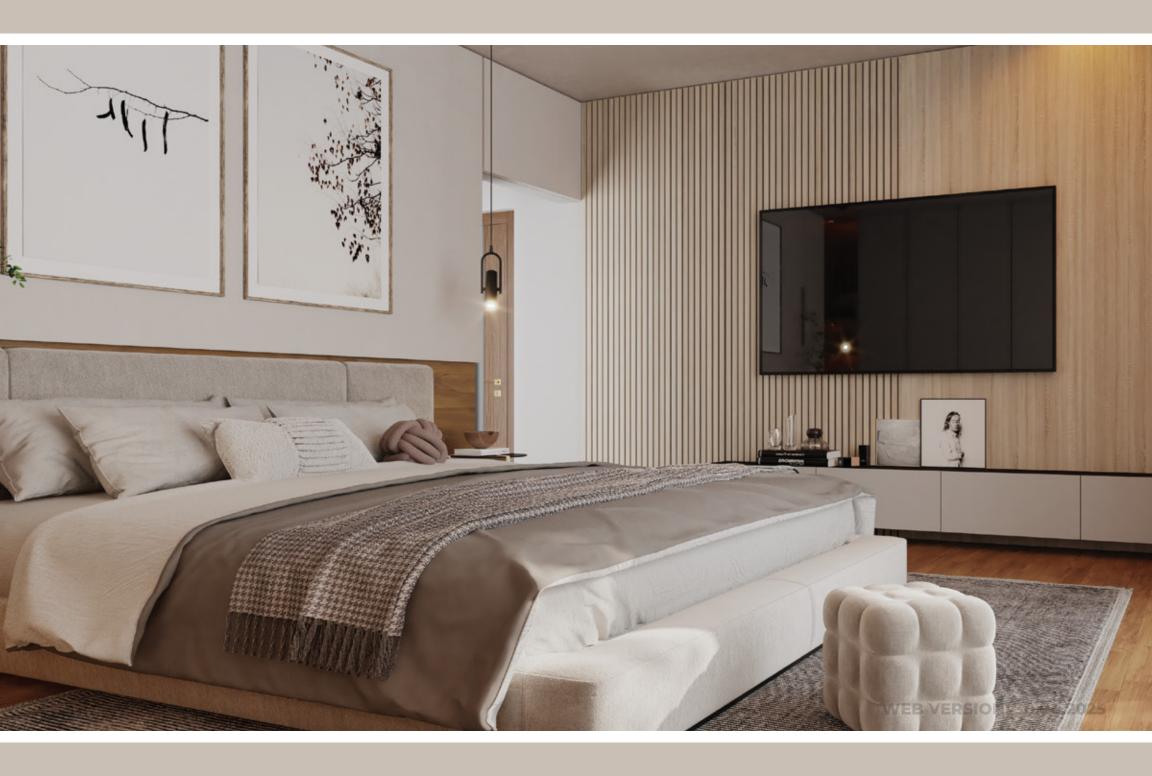

## STATE OF THE ART APARTMENTS

Floors: 24" x 24" Mirror-polished imported tiles in foyer, beds, living, dining, family lounge area (if any) & all verandahs. Kitchen verandah, Utility & staff bedroom with non-slip made in Bangladesh tiles matched to the floor scheme. Concrete flooring for AC outdoor units.

Painting: Smooth finished plastic paint on all internal walls & ceilings.

**Electrical:** Imported gang-type electrical switches, plug points, & other fittings. Provision for air conditioners with power points in all beds, living cum dining & family lounge (if any) areas as per electrical design. Internet connection point in dining/family lounge (if any). Staff calling-bell switch in the master bedroom. Remote control light and fan switch in living cum dining & family lounge area (if any).

**Lights:** Provision for wall brackets in all bedrooms, living, dining and common area. Appropriate lighting in all bathrooms, kitchen, staff bedroom, and verandahs.

Cable connections: Concealed television line in all bedrooms, living & family lounge (if any).