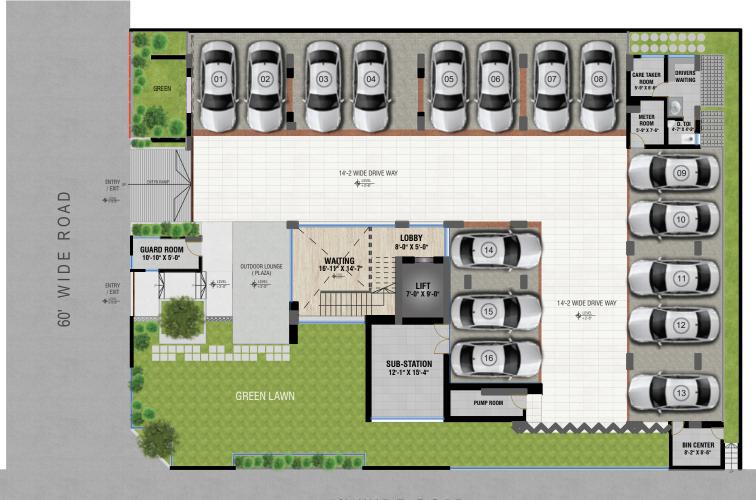

## GROUND FLOOR PLAN

- Approach ramp & the driveway will be covered with pavement tiles (as per design).
- Car parking spaces will use pavement tiles in a variety of different combinations
- Garbage bin center at easy access point.
- Waiting lounge, outdoor plaza, caretaker room, drivers' waiting with toilet facilities.