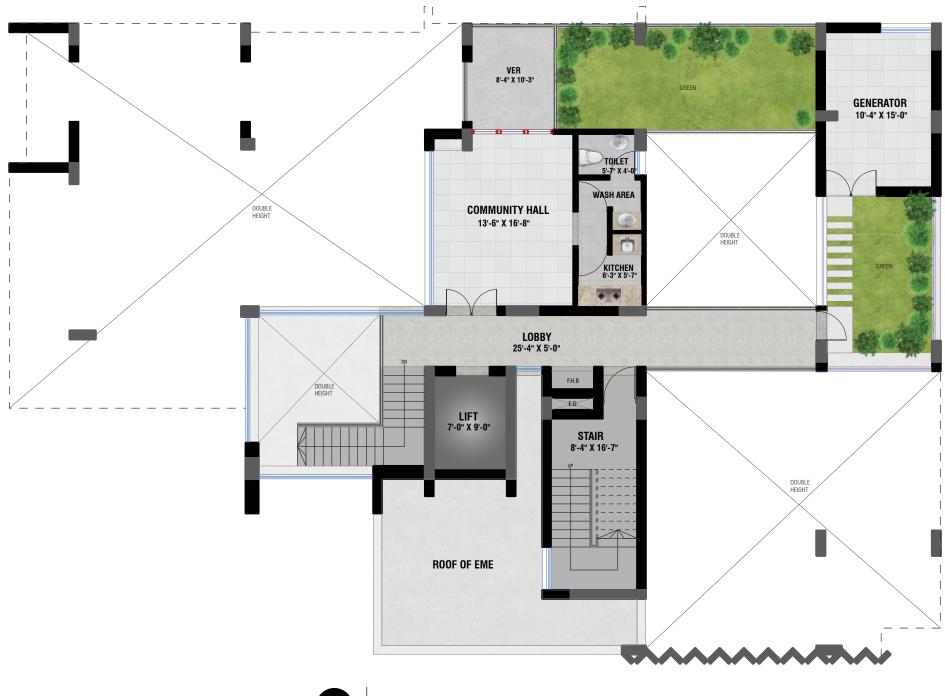

## **ROOFTOP**

- Children's play area.
- Lime terracing of adequate thickness for protection from heat.
- Protective parapet wall/railing 4'-0" high around the periphery.
- Separated clothes drying area with lines for drying laundry.
- BBQ area with portable BBQ tray.
- Beautifully landscaped rooftop garden.

## LIFT, LOBBIES & STAIRCASES

- 1 (One) Stretcher lift (from reputed international manufacturer as per developer's choice) to be installed with auto voltage regulator, inverter, adequate lighting, full-height photocell sensor & emergency alarm, mirrors on the wall, hand phone, stainless steel mirror etching finish on the doors at the ground floor & hairline finish on other floors.
- Tiled staircase for easy maintenance & a clean look.
- Tiled floors with attractively designed lift walls will complete the elegant look of lift lobbies on every floor.
- Sliding windows in the stair landings to ensure light & ventilation.