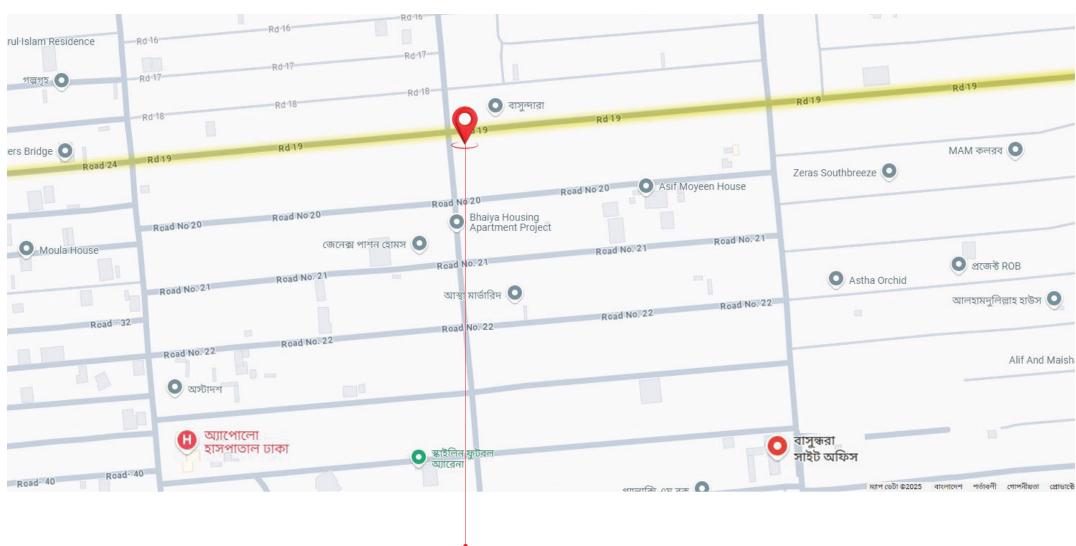

# Location Highlights

### **EDUCATIONAL INSTITUTIONS**

• Viqarunnisa Noon School • NSU • IUB

## HEALTH

- Evercare Hospital Dhaka
- Bashundhara Eye Hospital & Research Institute

### **DAILY NEEDS**

• Apon Family Mart • Shwapno

## **SHOPPING MALLS**

• Jamuna Future Park

## URBAN HAVEN

Plot: 2784, Road 19/A Block M, Bashundhara R/A