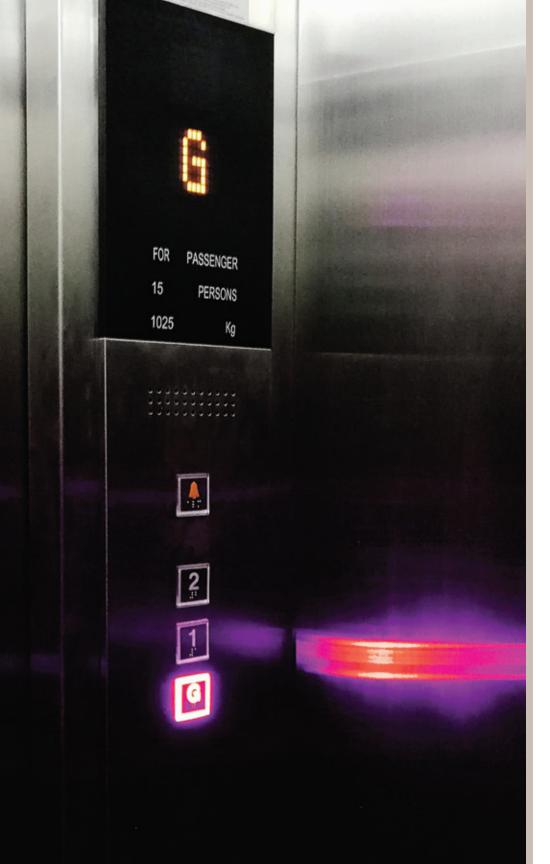

## LIFT, LOBBIES & STAIRCASES

- 1 (One) Stretcher lift (from reputed international manufacturer as per developer's choice) to be installed with auto voltage regulator, inverter, adequate lighting, full-height photocell sensor & emergency alarm, mirrors on the wall, hand phone, stainless steel mirror etching finish on the doors at the ground floor & hairline finish on other floors.
- Tiled staircase for easy maintenance & a clean look.
- Tiled floors with attractively designed lift walls will complete the elegant look of lift lobbies on every floor.
- Sliding windows in the stair landings to ensure light & ventilation.