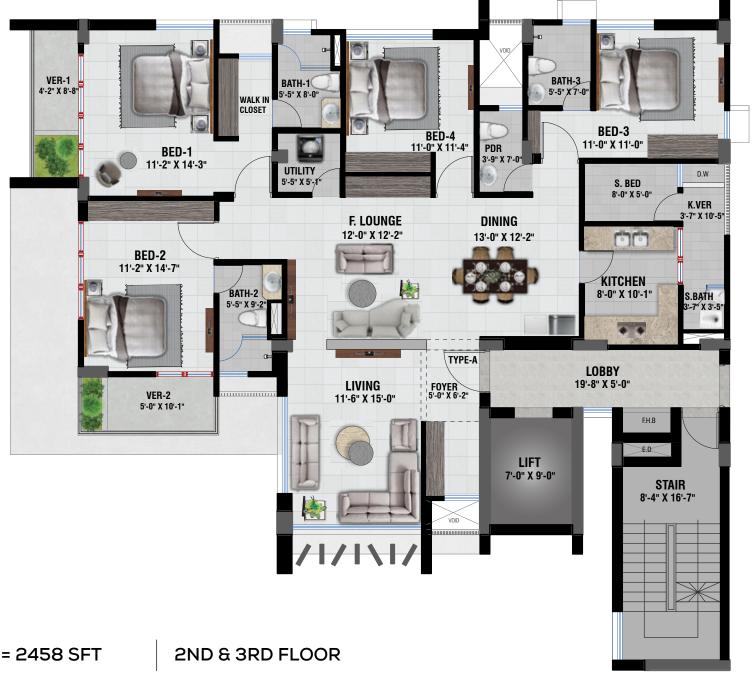

TYPE : A = 2458 SFT

TYPE : B = 1754 SFT

z

TYPE : A = 2458 SFT

z

TYPE : A = 2458 SFT