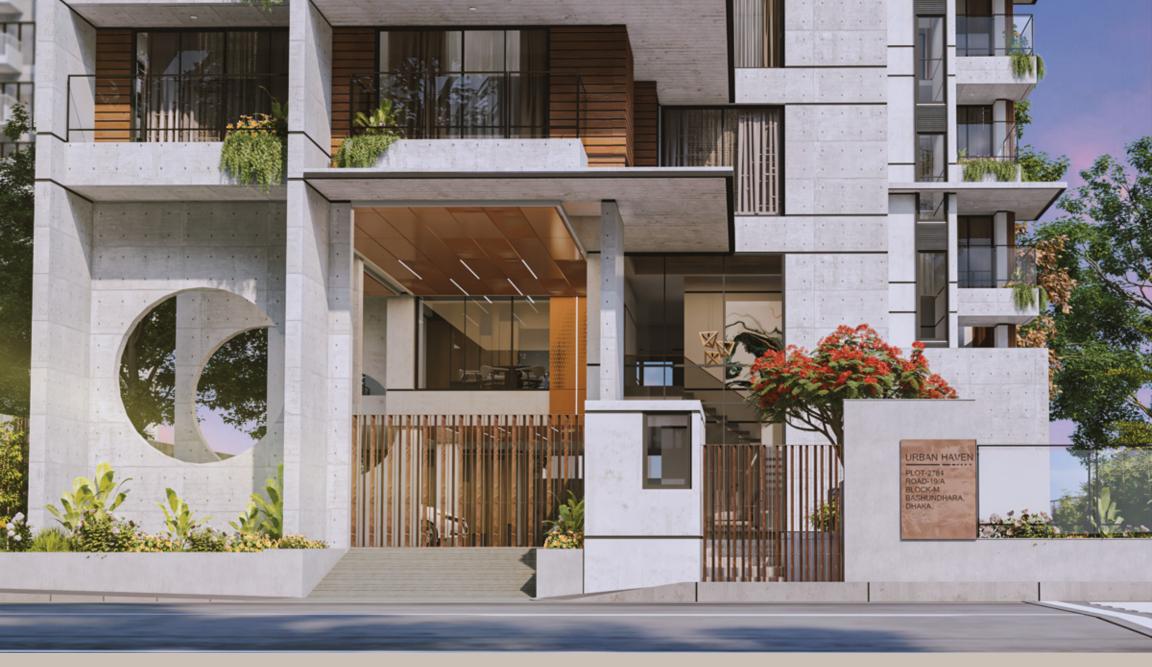

# BUILDING ENTRANCE

- Magnificent double-height entrance highlighted by greenery to invite everyone inside.
- The front elevation of the building will have a stylish combination of greenery, glass, grooves, & paint (as per design).
- CCTV monitoring system and 24/7 concierge for day/night surveillance using cameras to cover all entrance points, all lift lobbies & periphery of the building as per developer's discretion.