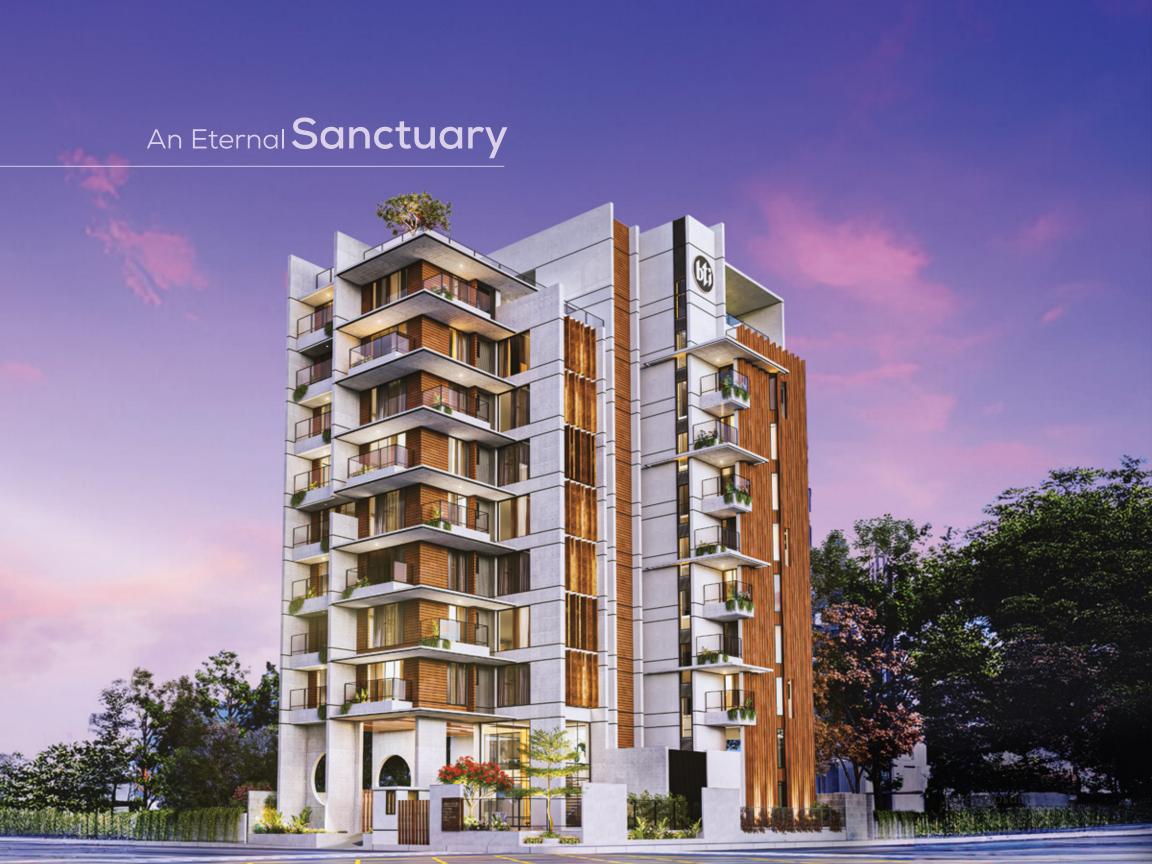

### From the Architect's Mind

Whenever I think of designing a home, I always take into account the location to try and see how these have an effect on the final idea that comes to my mind. The plot faces the north-west, so I wanted to design a building with two voids on the north-west and south-east corners of the structure to allow residents to enjoy the best circulation of air & stream of natural light from the outside coming in.

## Urban Haven Attributes

- · Built over 10 katha land
- Number of floors G+9
- 1750+ to 2450+ sft Apartments
- Double-height entrance
- 3-4 bedroom homes
- RAJUK approval no:

25.39.0000.106.33.00863.24.0905

## URBAN HAVEN

Plot: 2784, Road 19/A Block M, Bashundhara R/A

# BUILDING ENTRANCE

- Magnificent double-height entrance highlighted by greenery to invite everyone inside.
- The front elevation of the building will have a stylish combination of greenery, glass, grooves, & paint (as per design).
- CCTV monitoring system and 24/7 concierge for day/night surveillance using cameras to cover all entrance points, all lift lobbies & periphery of the building as per developer's discretion.