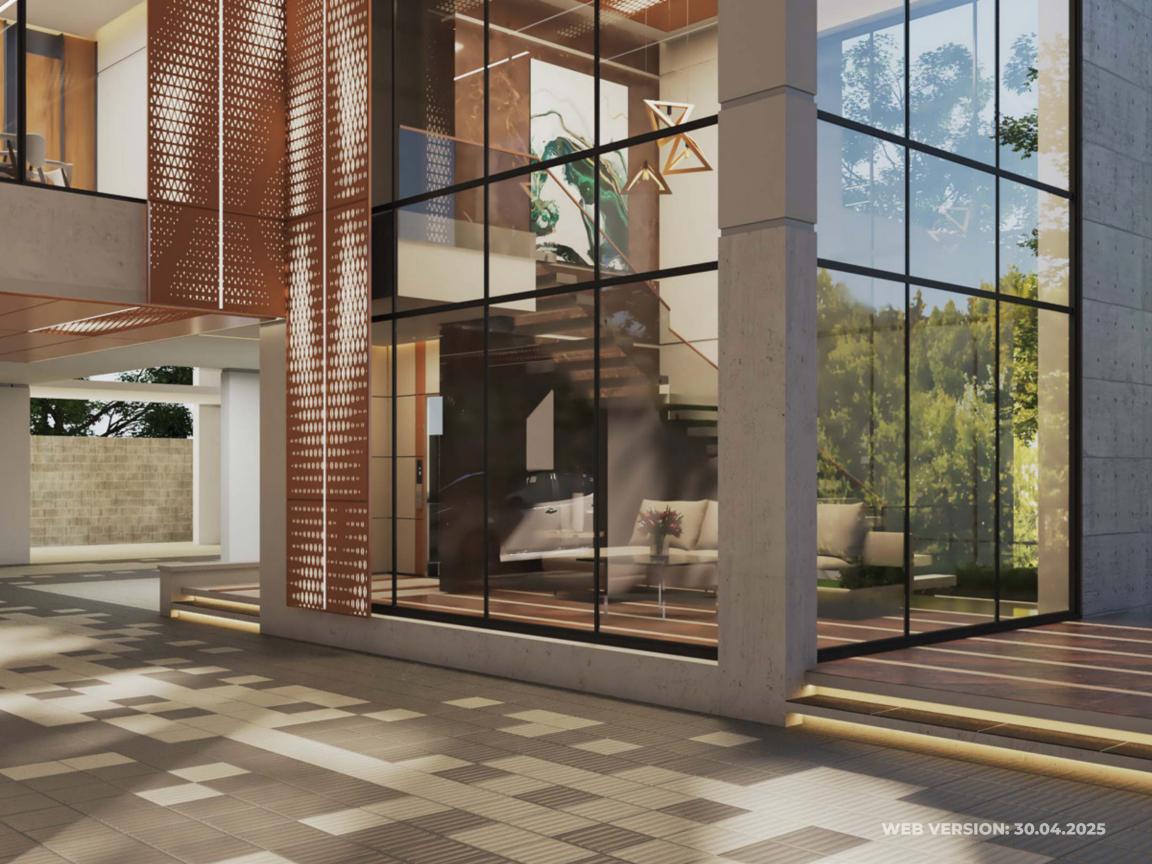

# BUILDING ENTRANCE

- Magnificent double-height entrance highlighted by greenery to invite everyone inside.
- The front elevation of the building will have a stylish combination of greenery, glass, grooves, & paint (as per design).
- CCTV monitoring system and 24/7 concierge for day/night surveillance using cameras to cover all entrance points, all lift lobbies & periphery of the building as per developer's discretion.