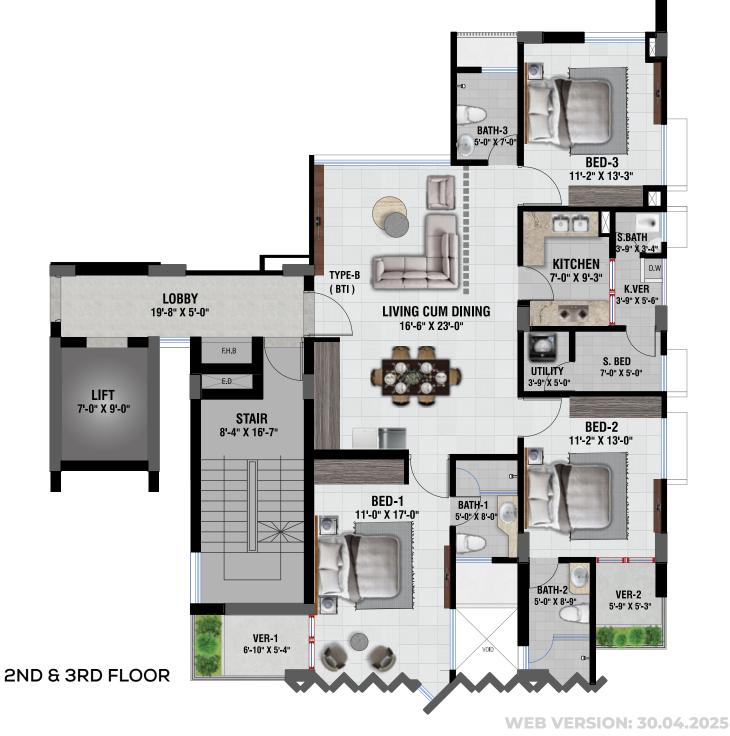

TYPE : A = 2458 SFT

TYPE : B = 1754 SFT

z

TYPE : A = 2458 SFT

z

TYPE : A = 2458 SFT