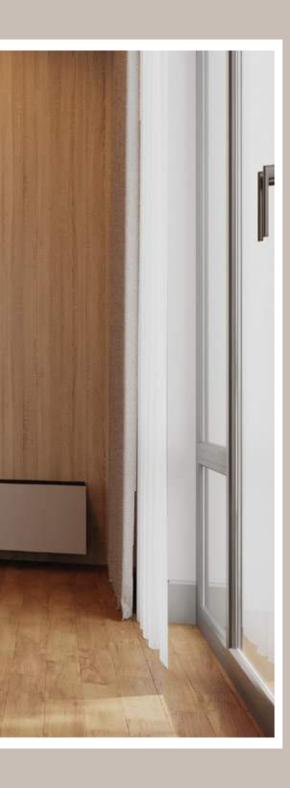

**Internal Doors:** 7' high French polished Veneer door shutters with Teak Chamble door frame for all internal doors except bathrooms. Cylindrical lock on all internal doors.

**Sliding Doors & Windows:** Sliding glass, windows, and doors used as per plan, complete with mohair lining, rainwater barrier, and fly-proof netting.

Basin: Provision for one basin in the dining area.

**Security & Safety:** Safety grilles on windows & full height grille on kitchen verandahs. Fabricated sliding safety grille in verandahs as per design.