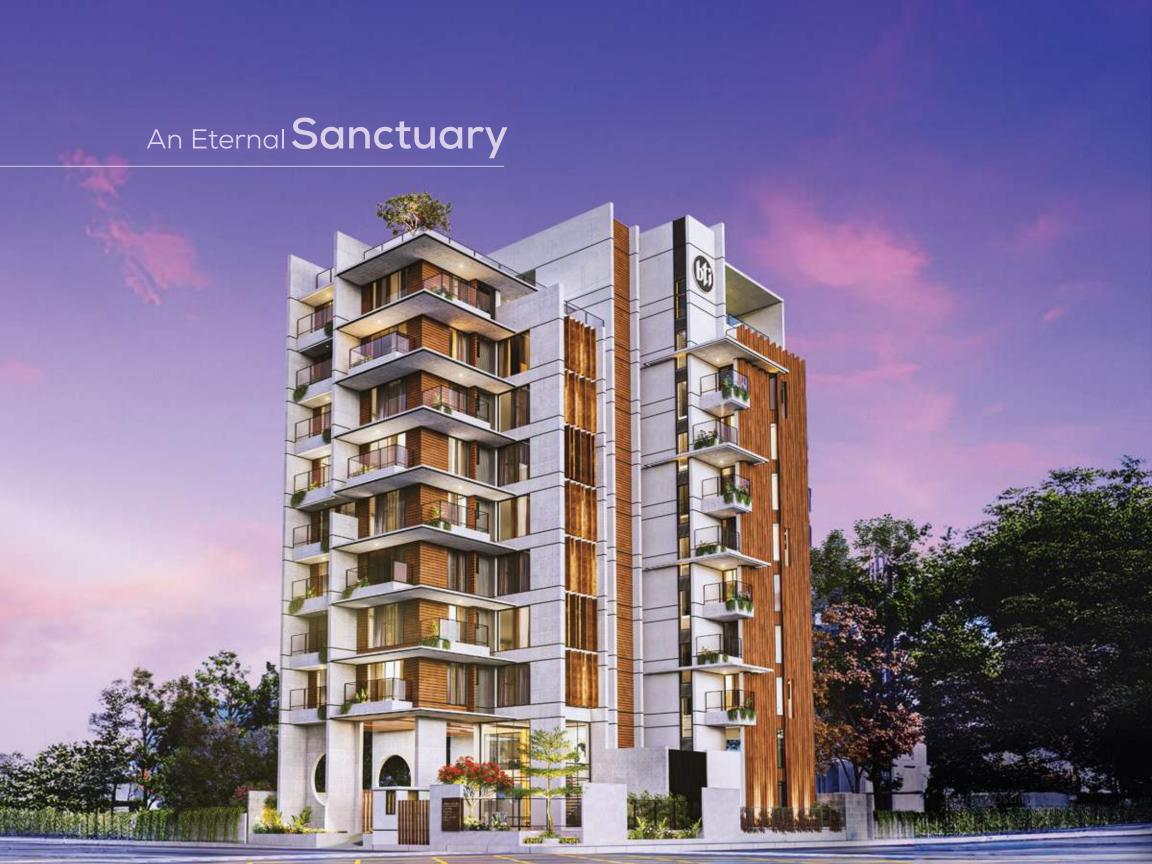

## URBAN HAVEN

Plot: 2784, Road 19/A Block M, Bashundhara R/A

# BUILDING ENTRANCE

- Magnificent double-height entrance highlighted by greenery to invite everyone inside.
- The front elevation of the building will have a stylish combination of greenery, glass, grooves, & paint (as per design).
- CCTV monitoring system and 24/7 concierge for day/night surveillance using cameras to cover all entrance points, all lift lobbies & periphery of the building as per developer's discretion.