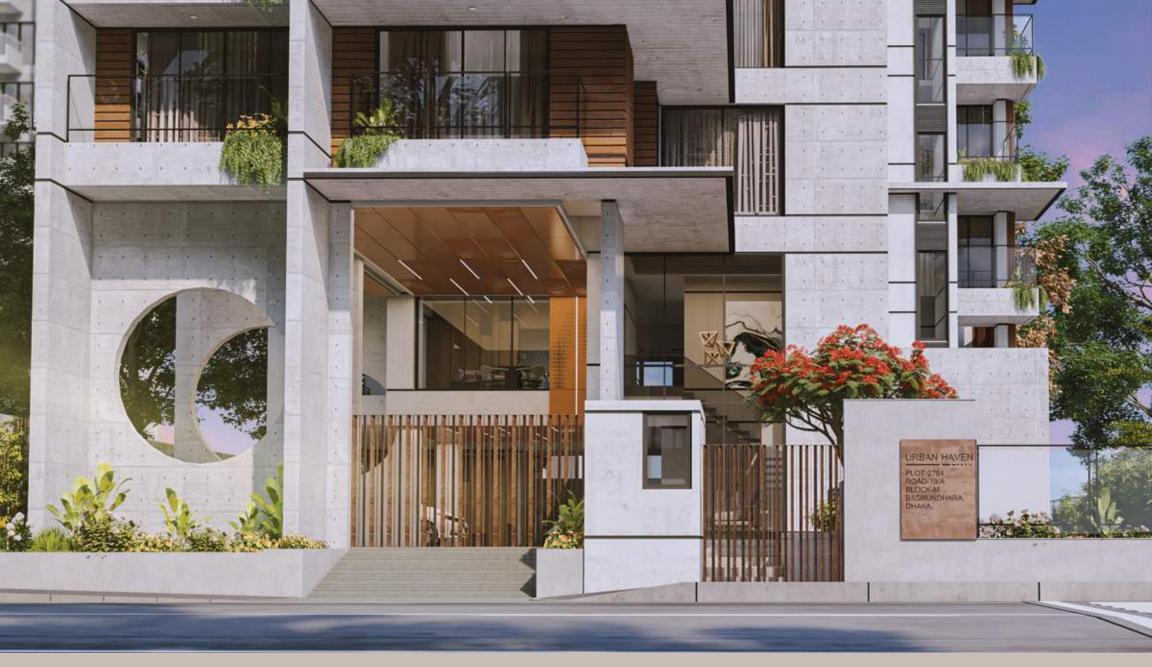

# BUILDING ENTRANCE

- Magnificent double-height entrance highlighted by greenery to invite everyone inside.
- The front elevation of the building will have a stylish combination of greenery, glass, grooves, & paint (as per design).
- CCTV monitoring system and 24/7 concierge for day/night surveillance using cameras to cover all entrance points, all lift lobbies & periphery of the building as per developer's discretion.