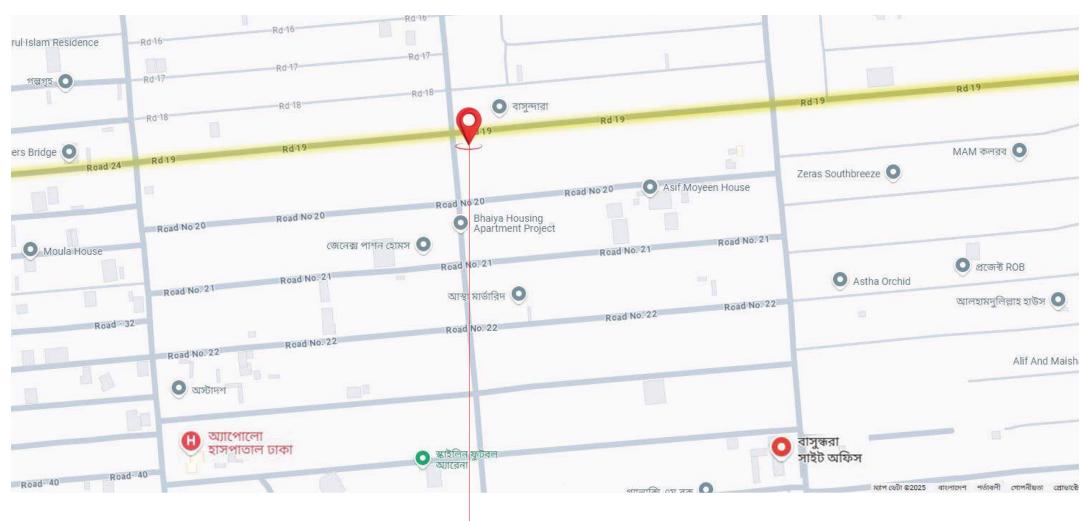

## **EDUCATIONAL INSTITUTIONS**

• Viqarunnisa Noon School • NSU • IUB

## **HEALTH**

- Evercare Hospital Dhaka
- Bashundhara Eye Hospital & Research Institute

## **DAILY NEEDS**

• Apon Family Mart • Shwapno

## SHOPPING MALLS

• Jamuna Future Park

## URBAN HAVEN

Plot: 2784, Road 19/A Block M, Bashundhara R/A