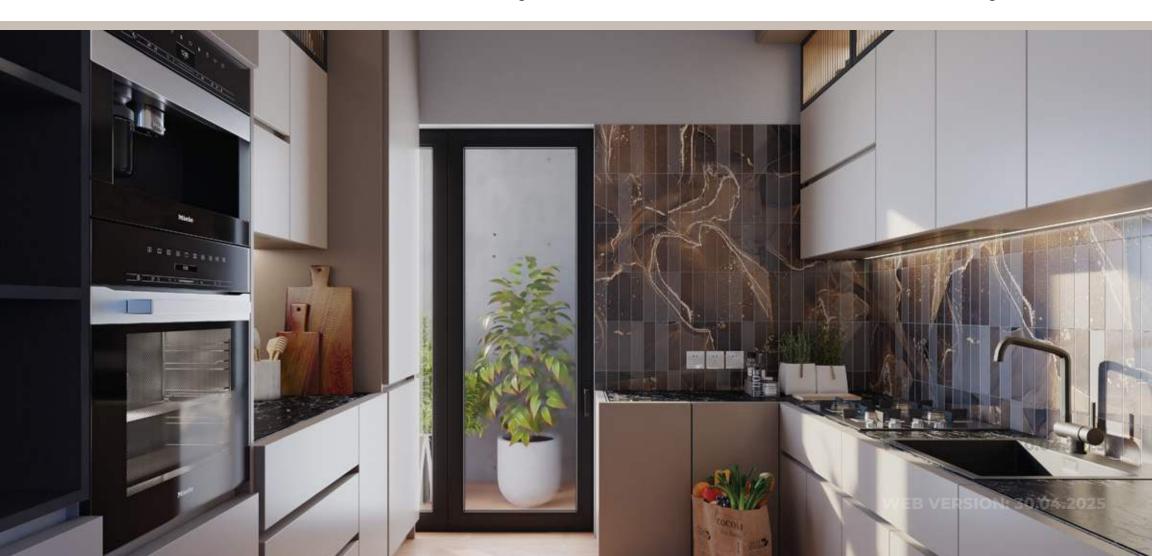

## **KITCHENS**

Platform: Granite slab in kitchen countertop.

Wall & Floor Tiles: Wall tiles (up to 7' height) and floor tiles made in Bangladesh.

Water line: Concealed hot & cold water lines.

Sink: Double Bowl Sink.

**Gas Connection & Detector:** LPG connection for oven/stove with gas detector connected to prevent potential fire hazards through gas leakage.