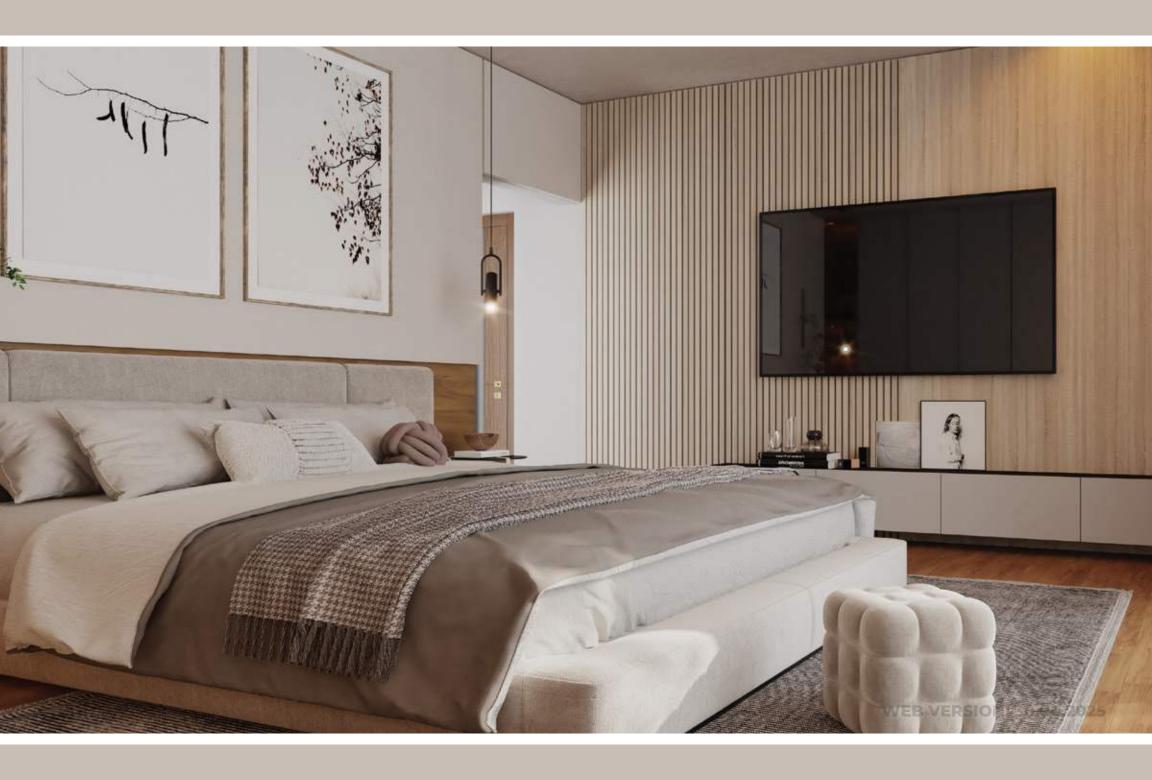

## STATE OF THE ART APARTMENTS

**Floors:** 24" x 24" Mirror-polished imported tiles in foyer, beds, living, dining, family lounge area (if any) & all verandahs. Kitchen verandah, Utility & staff bedroom with non-slip made in Bangladesh tiles matched to the floor scheme. Concrete flooring for AC outdoor units.

**Main Door:** Solid Chittagong Teak 3'-9"x 7' main entrance door with door chain, apartment nameplate, door handle with Smart Fingerprint Access door lock, a one-way camera & 2-way voice support function

**Internal Doors:** 7' high French polished Veneer door shutters with Teak Chamble door frame for all internal doors except bathrooms. Cylindrical lock on all internal doors.

**Sliding Doors & Windows:** Sliding glass, windows, and doors used as per plan, complete with mohair lining, rainwater barrier, and fly-proof netting.