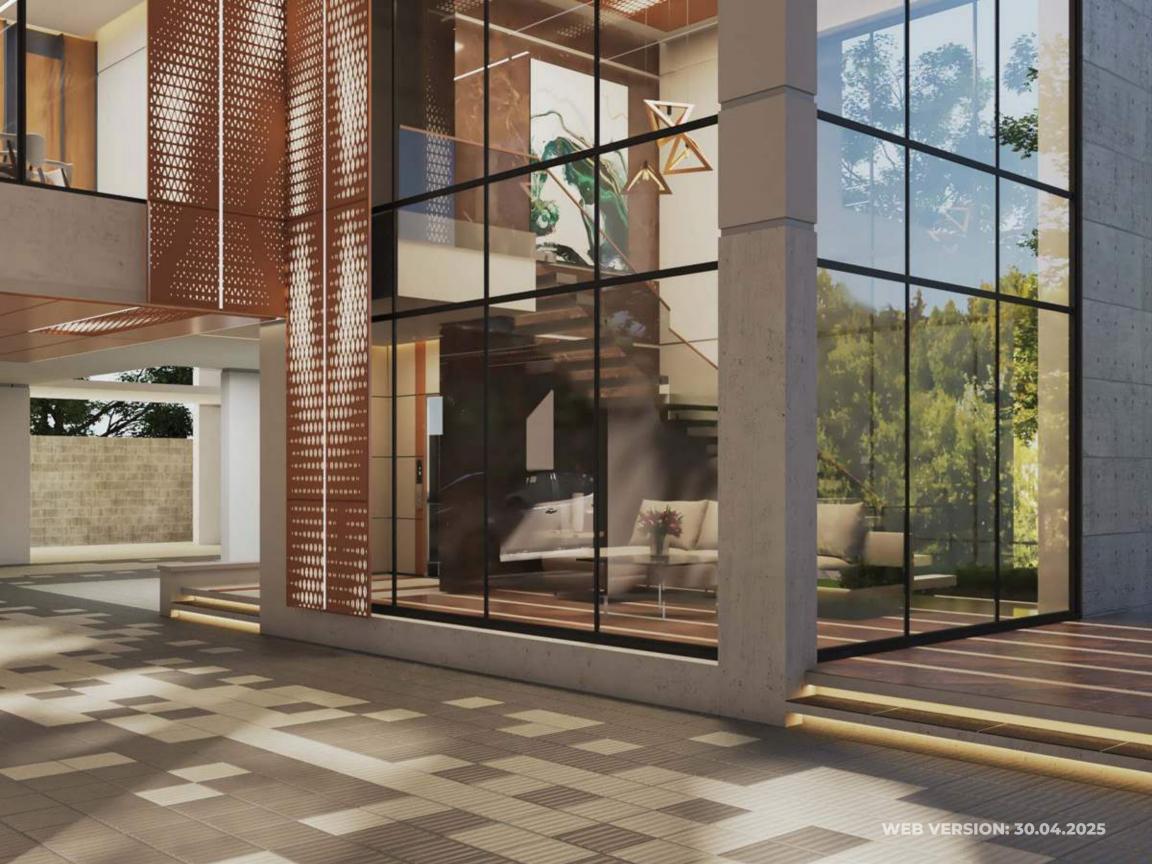

# BUILDING ENTRANCE

- Magnificent double-height entrance highlighted by greenery to invite everyone inside.
- The front elevation of the building will have a stylish combination of greenery, glass, grooves, & paint (as per design).
- CCTV monitoring system and 24/7 concierge for day/night surveillance using cameras to cover all entrance points, all lift lobbies & periphery of the building as per developer's discretion.