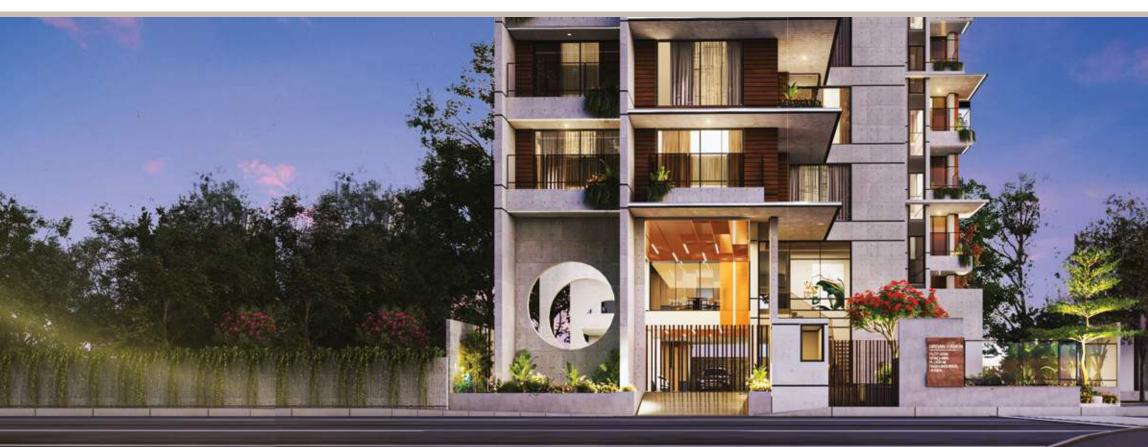

## From the Architect's Mind

Whenever I think of designing a home, I always take into account the location to try and see how these have an effect on the final idea that comes to my mind. The plot faces the north-west, so I wanted to design a building with two voids on the north-west and south-east corners of the structure to allow residents to enjoy the best circulation of air & stream of natural light from the outside coming in.

## URBAN HAVEN

Plot: 2784, Road 19/A Block M, Bashundhara R/A

# BUILDING ENTRANCE

- Magnificent double-height entrance highlighted by greenery to invite everyone inside.
- The front elevation of the building will have a stylish combination of greenery, glass, grooves, & paint (as per design).
- CCTV monitoring system and 24/7 concierge for day/night surveillance using cameras to cover all entrance points, all lift lobbies & periphery of the building as per developer's discretion.