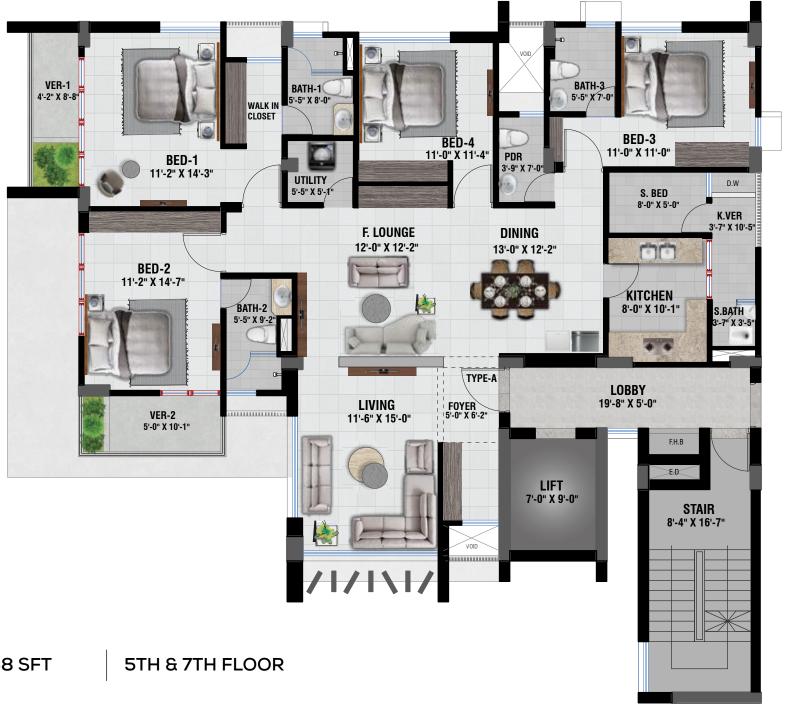

TYPE : A = 2458 SFT

TYPE : B = 1754 SFT

z

TYPE : A = 2458 SFT

z

TYPE : A = 2458 SFT