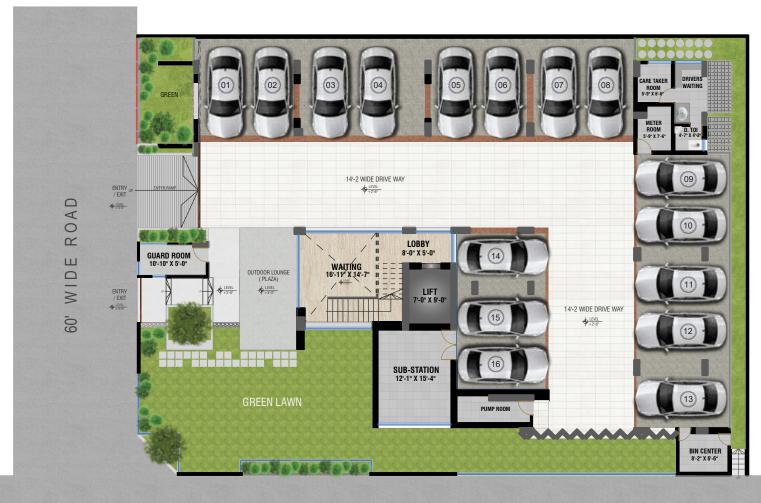

## GROUND FLOOR PLAN

- Approach ramp & the driveway will be covered with pavement tiles (as per design).
- Car parking spaces will use pavement tiles in a variety of different combinations
- Garbage bin center at easy access point.
- Waiting lounge, outdoor plaza, caretaker room, drivers' waiting with toilet facilities.