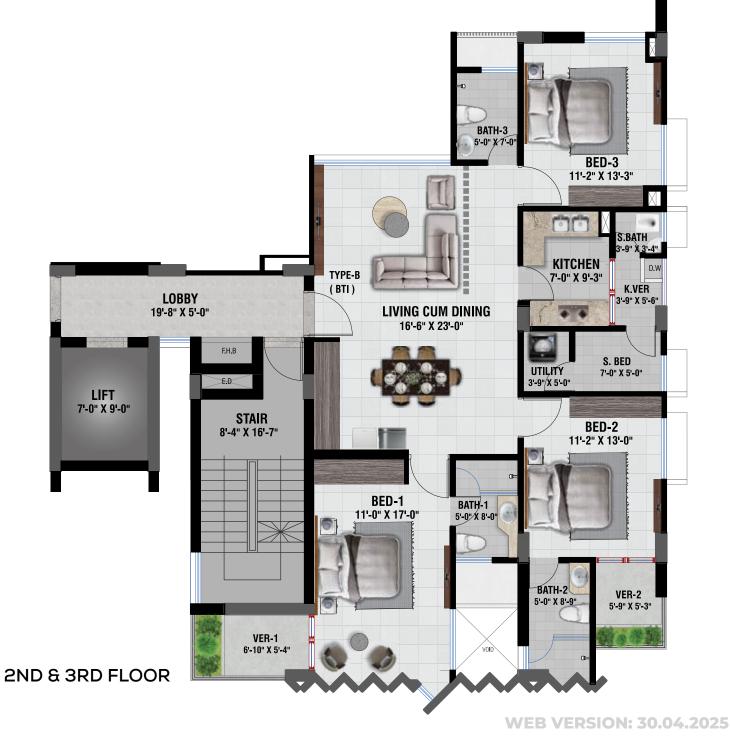

TYPE : A = 2458 SFT

TYPE : B = 1754 SFT

z

TYPE : A = 2458 SFT

z

TYPE : A = 2458 SFT