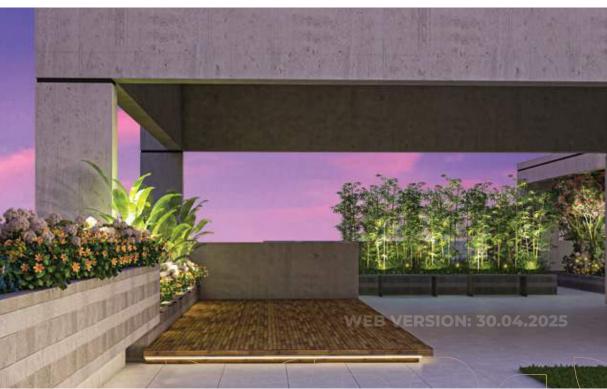

# BUILDING ENTRANCE

- Magnificent double-height entrance highlighted by greenery to invite everyone inside.
- The front elevation of the building will have a stylish combination of greenery, glass, grooves, & paint (as per design).
- CCTV monitoring system and 24/7 concierge for day/night surveillance using cameras to cover all entrance points, all lift lobbies & periphery of the building as per developer's discretion.