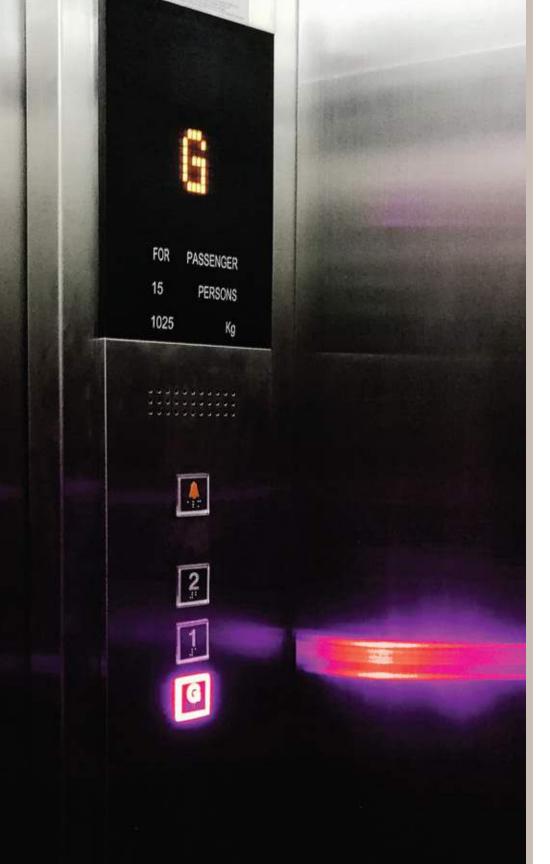

# LIFT, LOBBIES & STAIRCASES

- 1 (One) Stretcher lift (from reputed international manufacturer as per developer's choice) to be installed with auto voltage regulator, inverter, adequate lighting, full-height photocell sensor & emergency alarm, mirrors on the wall, hand phone, stainless steel mirror etching finish on the doors at the ground floor & hairline finish on other floors.
- Tiled staircase for easy maintenance & a clean look.
- Tiled floors with attractively designed lift walls will complete the elegant look of lift lobbies on every floor.
- Sliding windows in the stair landings to ensure light & ventilation.