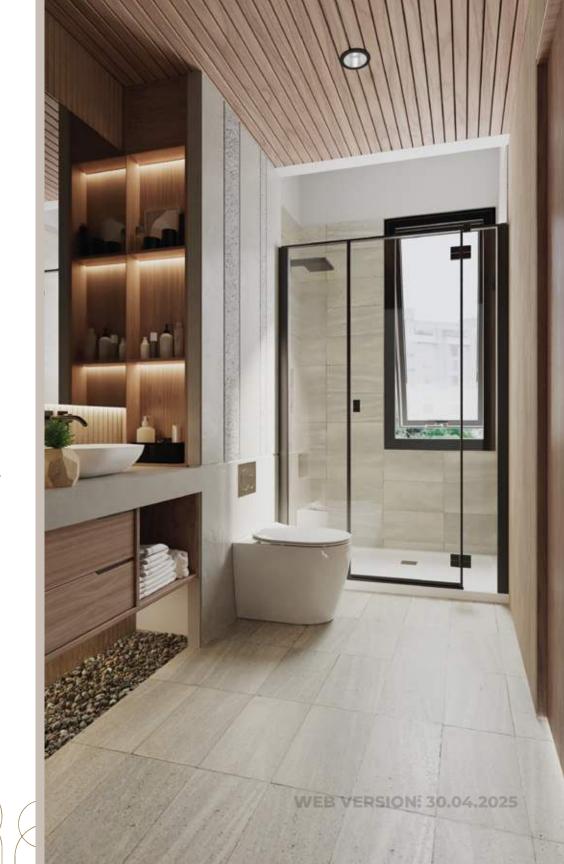

## **BATHROOMS**

**Door:** Wood Plastic Composite (WPC) door shutter with Teak Chamble solid door frames.

Sanitary Ware: Imported sanitaryware.

**C.P fittings & Accessories:** Made in Bangladesh C.P fittings & accessories.

Shower Area: Customized shower area with curtain rail as per design.

Tiles: Wall tiles (up to 7' height) and floor tiles made-in-Bangladesh.

**Countertops & Basins:** Marble countertop imported cabinet basin in the Master & 2nd bathrooms, other bathrooms will have imported pedestal basins as per developer's choice. Mirrors in all bathrooms.

**Water line:** Concealed hot & cold water lines in all bathrooms including staff bathroom.

**Staff Bathroom:** Made in Bangladesh wall & floor tiles with long pan & moving shower.