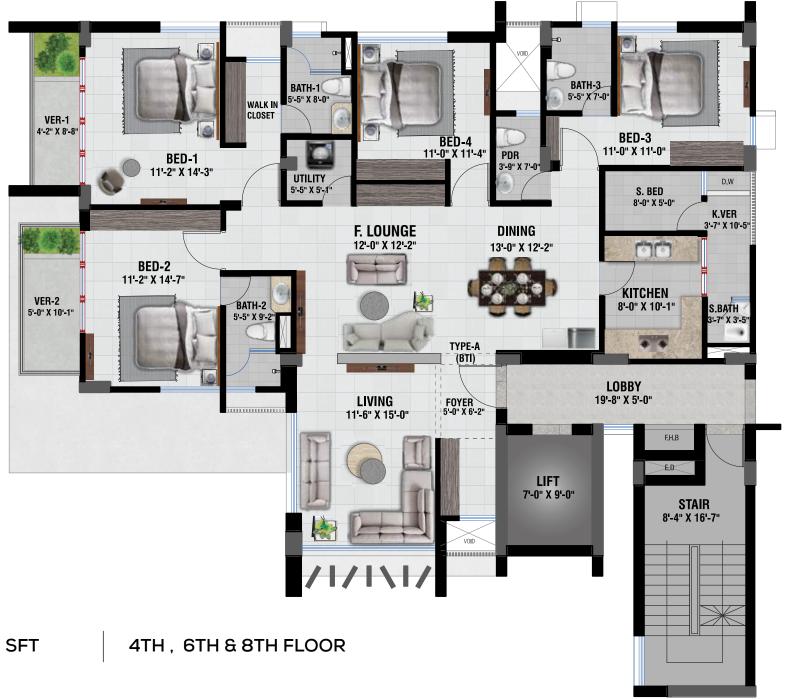

TYPE : A = 2458 SFT

TYPE : B = 1754 SFT

z

TYPE : A = 2458 SFT

z

TYPE : A = 2458 SFT