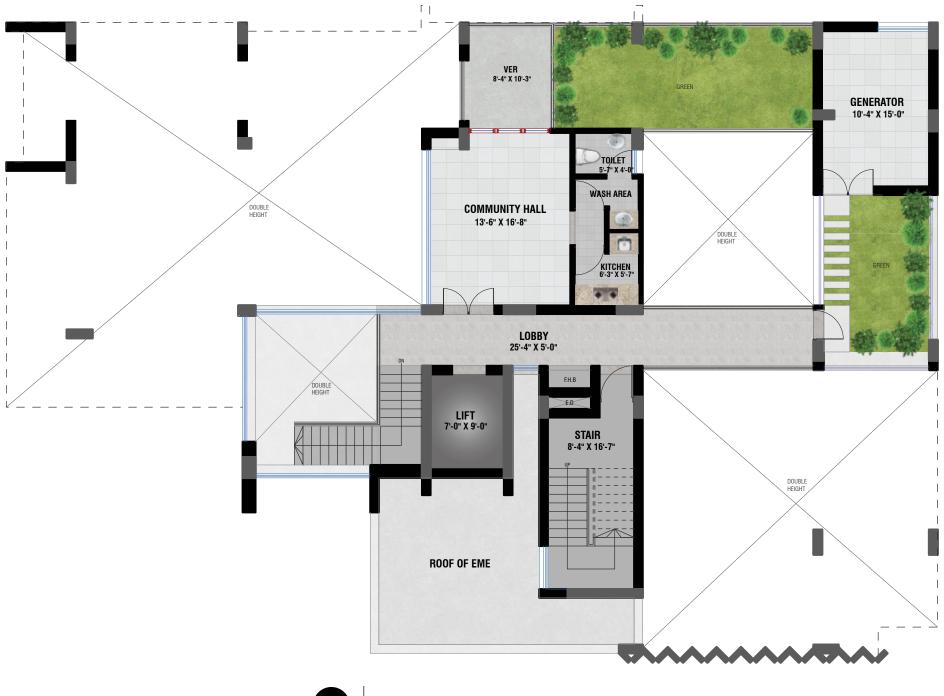

## GROUND FLOOR PLAN

- Approach ramp & the driveway will be covered with pavement tiles (as per design).
- Car parking spaces will use pavement tiles in a variety of different combinations
- Garbage bin center at easy access point.
- Waiting lounge, outdoor plaza, caretaker room, drivers' waiting with toilet facilities.