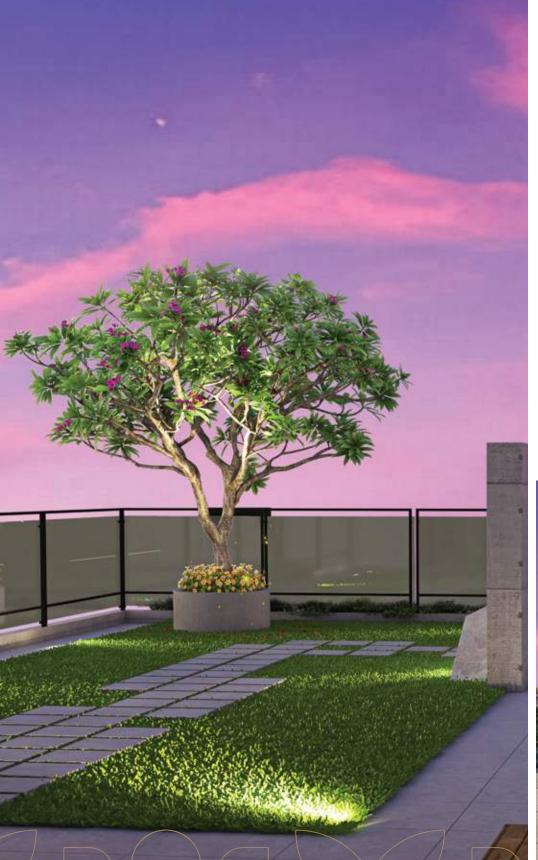

## **ROOFTOP**

- Children's play area.
- Lime terracing of adequate thickness for protection from heat.
- Protective parapet wall/railing 4'-0" high around the periphery.
- Separated clothes drying area with lines for drying laundry.
- BBQ area with portable BBQ tray.
- Beautifully landscaped rooftop garden.