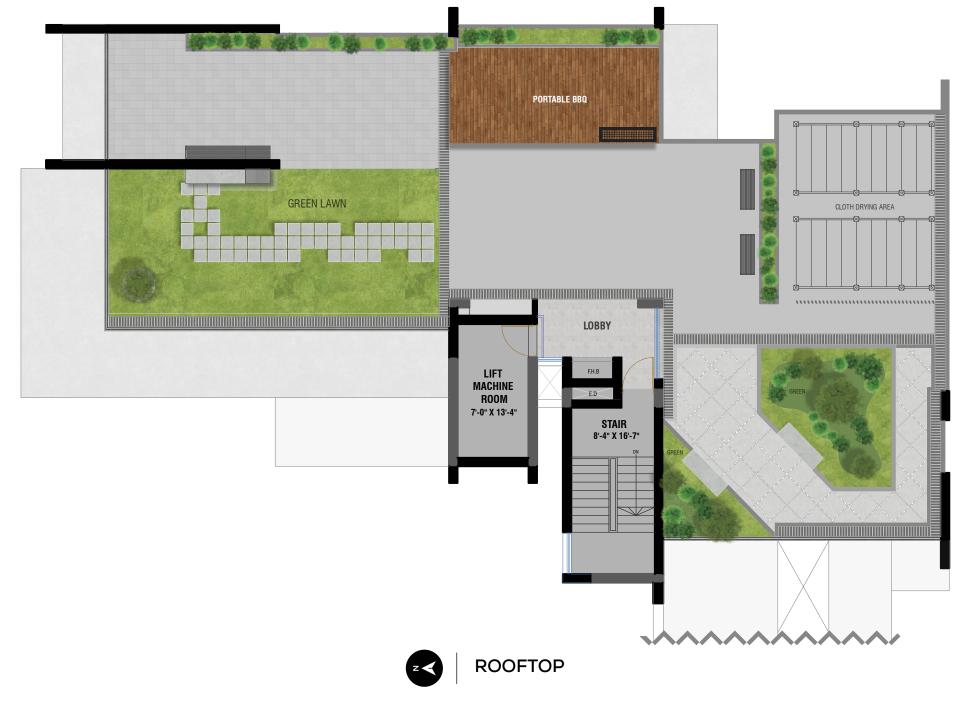

## **ROOFTOP**

- Children's play area.
- Lime terracing of adequate thickness for protection from heat.
- Protective parapet wall/railing 4'-0" high around the periphery.
- Separated clothes drying area with lines for drying laundry.
- BBQ area with portable BBQ tray.
- Beautifully landscaped rooftop garden.