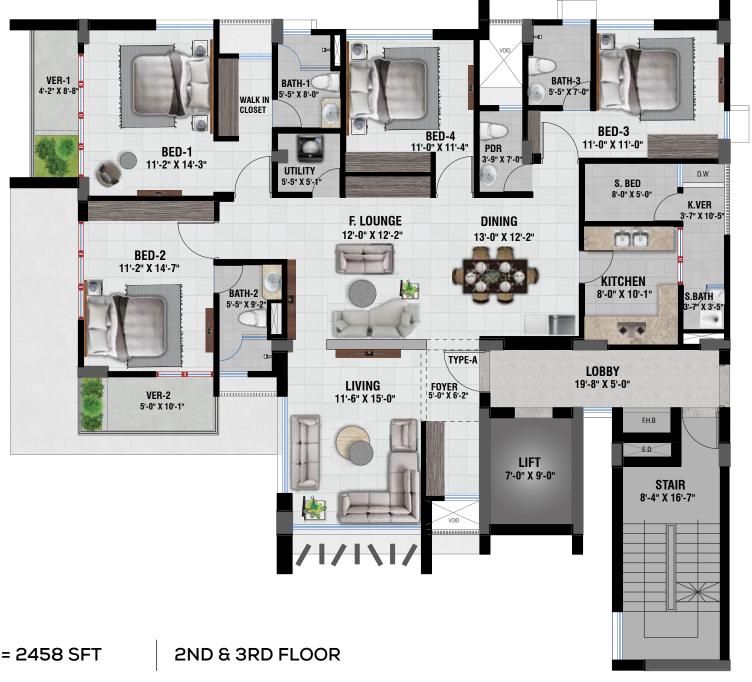

TYPE : A = 2458 SFT

TYPE : B = 1754 SFT

z

TYPE : A = 2458 SFT

z

TYPE : A = 2458 SFT

## STATE OF THE ART APARTMENTS

**Floors:** 24" x 24" Mirror-polished imported tiles in foyer, beds, living, dining, family lounge area (if any) & all verandahs. Kitchen verandah, Utility & staff bedroom with non-slip made in Bangladesh tiles matched to the floor scheme. Concrete flooring for AC outdoor units.